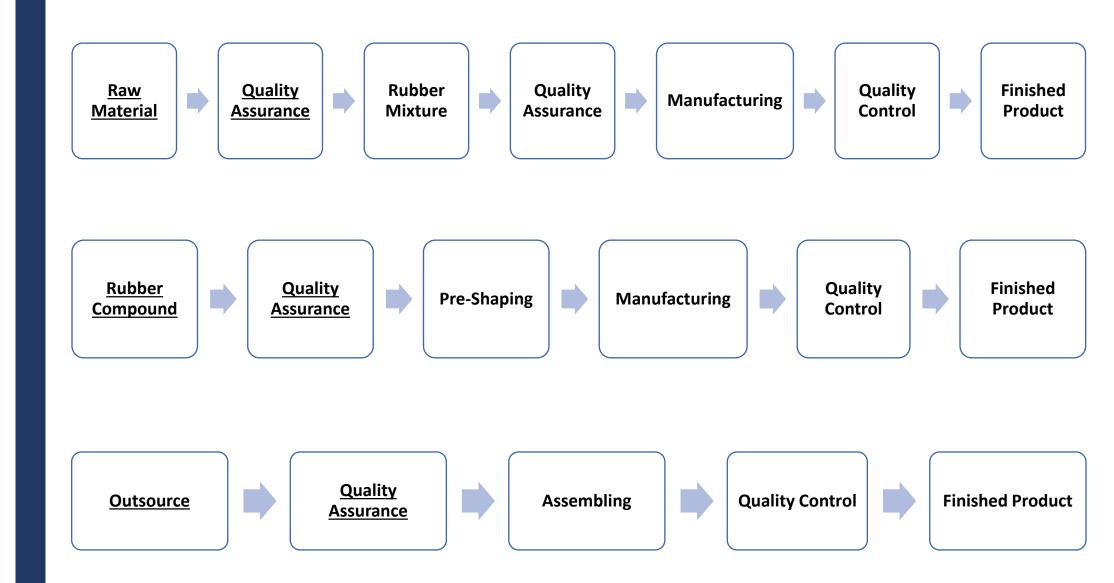

s**: Rubber and Plastic Parts

**Sectors** : Automotive (50%)

: HvAC and White Goods (30%): Home Appliances, Construction,

Machinery etc.



Mission: Localization and reducing cost with continiously R&D processes and involving in the partner's R&D projects

**Vision**: Moving forward everyday

It's ok, If it's Mervan...



**Total Employee** : 70 people (15 people in Management)

**Last Year T/O** : 2,500,000.00 € (in 2021)

**Export** : 40% (Germany, Israel, Polland etc.)

**Main Products**: Vibration Isolators, Rubber Hoses, Gaskets,

Grommet, Rubber Bellows, O-ring

Materials : EPDM, H-NBR, NBR, NR, VMQ, FKM, CR, SBR, IR

: ABS, PA, PPE, POM etc. (Plastic)

**Certifications** : ISO 9001 & ISO 14001 (IATF 16949 is being planned)

**Standards** : Reach – RoHS – Wras



## PRODUCT FLOW





# **PROCESSES**

## **Rubber Compund**

- Dosing unit for chemicals
- Barwell Black and Gray
- Kneader
- Cooling









## **Molding**

- Designing
- Tooling
- Revisions
- Siemenx Nx Cad / Cam Program
- 2 CNC Machine 3 Axis
- 10 tons of steel in a month









#### **Quality**

- Quality Assurance for inputs and outputs.
- Pre-production and after production controls.
- Deburring
- Post-curing
- Measurement reports of each series
- Measurement with videometer
- 100% final control





#### Laboratory

#### **Pre-Production Controls**

- Raw Material Control
- Rubber Compound Control

#### **Post-Production Tests**

- Tensile Strenght
- Elasticity Elongation
- Hardness
- Tear Resistance
- Deformation Aging
- Density
- Viscosity







#### **Production**

Rubber Injection Molding: 3