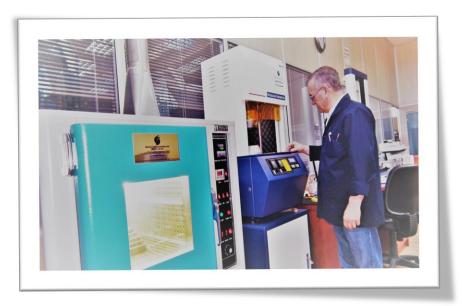

#### Laboratory

#### **Pre-Production Controls**

- Raw Material Control
- Rubber Compound Control

#### **Post-Production Tests**

- Tensile Strenght
- Elasticity Elongation
- Hardness
- Tear Resistance
- Deformation Aging
- Density
- Viscosity