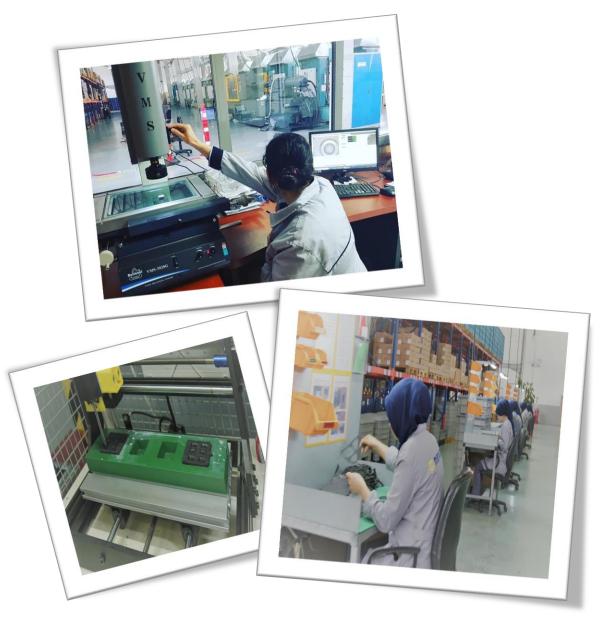

#### **Quality**

- Quality Assurance for inputs and outputs.
- Pre-production and after production controls.
- Deburring
- Post-curing
- Measurement reports of each series
- Measurement with videometer
- 100% final control

#### Laboratory

#### **Pre-Production Controls**

- Raw Material Control
- Rubber Compound Control

#### **Post-Production Tests**

- Tensile Strenght
- Elasticity Elongation
- Hardness
- Tear Resistance
- Deformation Aging
- Density
- Viscosity

#### **Production**

Rubber Injection Molding: 3 pcs

Rubber Vacuuming Molding: 6 pcs

Rubber Compression Molding: 9 pcs

Plastic Injection Molding: 2 pcs

#### **Assembling and Rubber Cutting**

• Rubber and plastic component parts (keypads etc.)

• Rubber with metalic parts (vibration isolators etc.)

• <u>Automotive washer tank hoses</u> (hoses, clips, connectors)