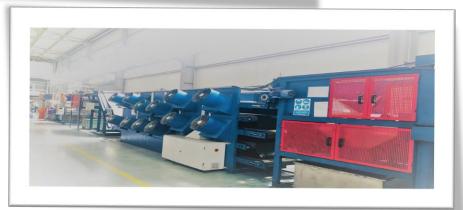

## **Rubber Compund**

- Dosing unit for chemicals
- Barwell Black and Gray
- Kneader
- Cooling