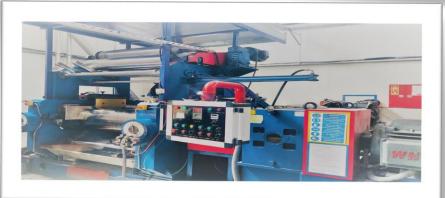

## **Rubber Compund**

- Dosing unit for chemicals
- Barwell Black and Gray
- Kneader
- Cooling