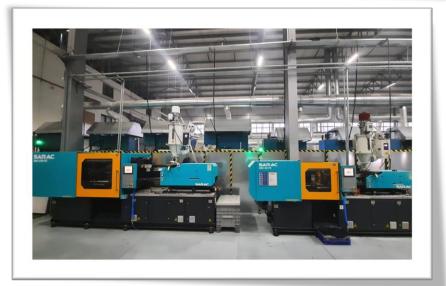

#### **Production**

Rubber Injection Molding: 3 pcs

Rubber Vacuuming Molding: 6 pcs

Rubber Compression Molding: 9 pcs

Plastic Injection Molding: 2 pcs