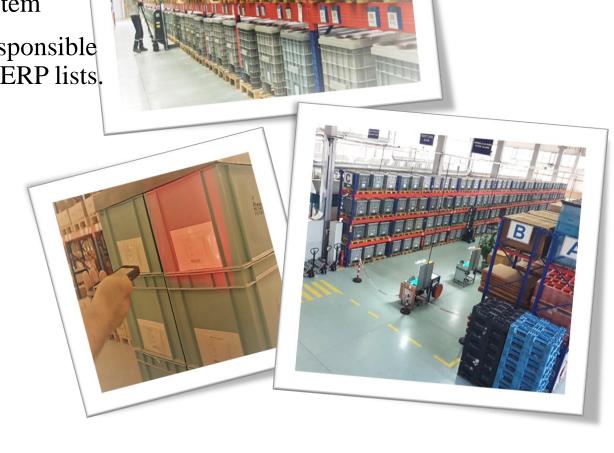

#### Logistic

• FIFO based supply chain management

• Actions are controlled by ERP system

Inputs and outputs are made by responsible person in daily routine troughtout ERP lists. (orders, shipping etc.)

Raw Material Storage for rubber compound

Final product ready to shipping