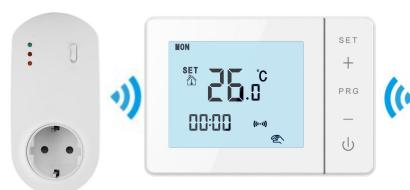

### HY02 Series(Wi-Fi option)

#### **Feature:**

1. Power: 230Vac 50/60Hz 16A

2. External sensor: optional

3. Socket: EU, IT, UK, USA, AU etc...

**HY02TP** 

**HY02TPR** 