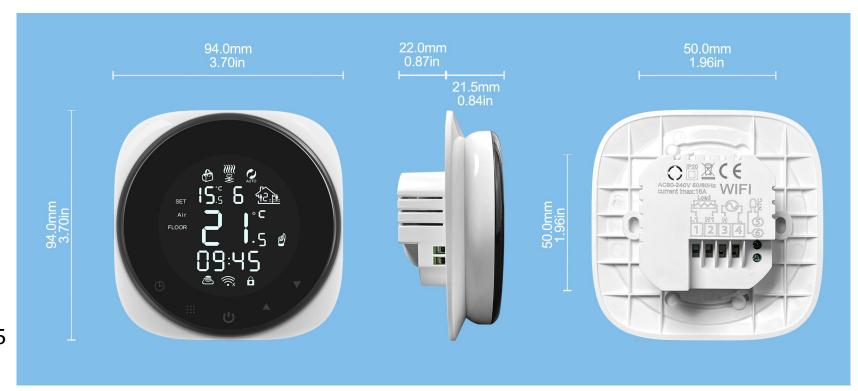

#### **Feature:**

1. LED Screen

2. Tempered glass panel

3. Power Supply: 90-240VAC 50/60Hz

4. Color: white (black future)

5. Size: 86\*86\*10mm

- 1. LED Screen
- 2. Acrylic panel
- 3. Power Supply: 90-240VAC 50/60Hz
- 4. Size: 94\*94\*21.5mm /104\*104\*21.5