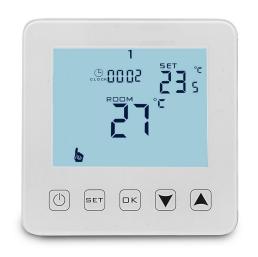

## HY609(Wi-Fi Option)

1. LED Screen

2. Tempered glass panel

3. Power Supply: 90-240VAC 50/60Hz

4. Four kinds of color

5. Size: 86\*86\*11mm

6. Ultrathin

7. Custom light logo