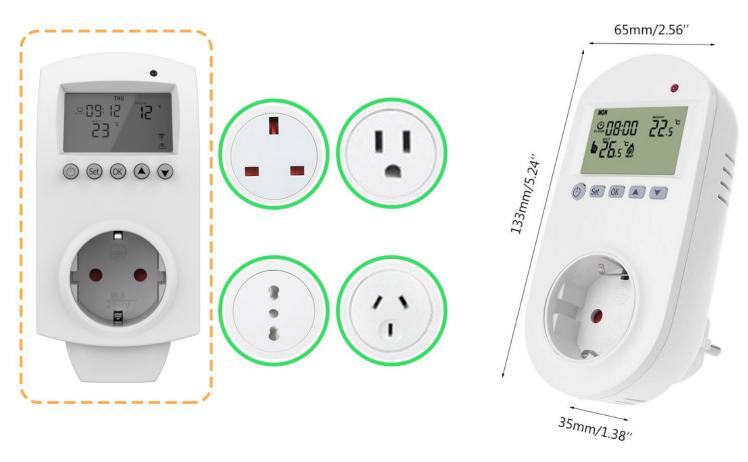

### **CONNECTOR COMPATIBILITY**

### HY02 Series(Wi-Fi option)

#### **Feature:**

1. Power: 230Vac 50/60Hz 16A

2. External sensor: optional

3. Socket: EU, IT, UK, USA, AU etc...

**HY02TP** 

**HY02TPR** 