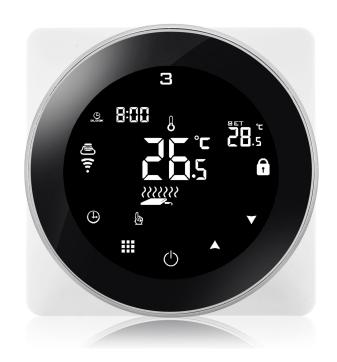

## HYT001(Wi-Fi Option)

#### **Feature:**

- 1. Colour TFT LCE (480\*480)
- 2. Multi-touch screen
- 3. Power Supply: 90-240VAC 50/60Hz
- 4. Current: 3A(WW); 16A(WE)
- 5. Multple language