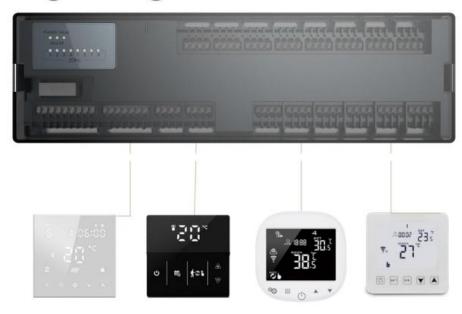

### **Heating Wiring Central - HY520**

#### **HY520(Heating Wiring Centres)**

Power source: 100~240VAC 50/60Hz

Imax total: 10A

Operation temperature: 0°C~50°C Size: 320mm X 95mm X 38mm

Each master controller can control a maximum of 8

rooms / zones

The master contains outputs for the switching of thermal actuators, boilers and valves

Indicator lights show the status of the outputs