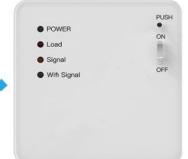

### **RF Wireless Series**

POWER

HY09RF (WiFi)

#### **Feature:**

- 1. Receiver power: 230Vac 50/60Hz
- Controller: 4\*AAA Batteries / USB /
  2\*AA Batteries
- 3. Application: electric heating, water heating, boiler heating

HY02B05RF