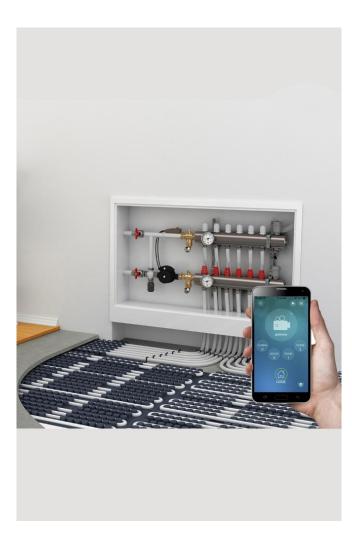

### **Application**

**Gas Boiler Heating** 

**Underfloor Water Heating** 

**Underfloor Electric Heating** 

### water Heating

#### Wiring Diagram (water)

#### **Gas Boiler Heating**

Wiring Diagram (water)