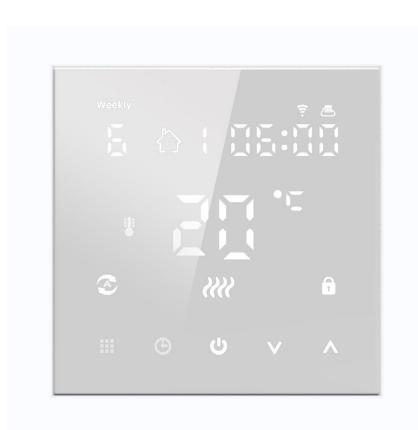

### **Thermostats for Heating System**

| Model<br>Type                    | HY607       | HY609          | HY316      | HYT001                      | HY516       | HY603       | HY08-2           |
|----------------------------------|-------------|----------------|------------|-----------------------------|-------------|-------------|------------------|
| Rated voltage                    | 90-240V AC  | 90-240V AC     | 90-240V AC | 90-240V AC                  | 90-240V AC  | 90-240V AC  | 90-240V AC       |
| Rated current                    | 3A/16A      | 3A/16A         | 3A/16A     | 3A/16A                      | 3A/16A      | 3A/16A      | 3A/16A           |
| Panel                            | Glass       | Glass          | Acrylic    | Whole Touch Color<br>Screen | Glass       | Acrylic     | Acrylic          |
| Color                            | White/Black | White/Black/Bi | Black      | Black                       | White/Black | White/Black | White/Black/Gold |
| Built-in sensor                  | V           | ٧              | V          | V                           | ٧           | ٧           | ٧                |
| Programmable                     | V           | ٧              | ٧          | ٧                           | ٧           | ٧           | ٧                |
| WiFi                             | ٧           | ٧              | ٧          | ٧                           | ٧           | ٧           | ٧                |
| Zigbee                           | ٧           | V              | V          | √                           | V           | ٧           | V                |
| Heating system                   | ٧           | ٧              | ٧          | ٧                           | ٧           | ٧           | V                |
| Hvac system                      | V           | ٧              |            |                             |             | ٧           | V                |
| Voice control<br>(Amazon/Google) | ٧           | ٧              | ٧          | ٧                           | ٧           | ٧           | ٧                |

#### **Thermostats for Radiator Heating System**