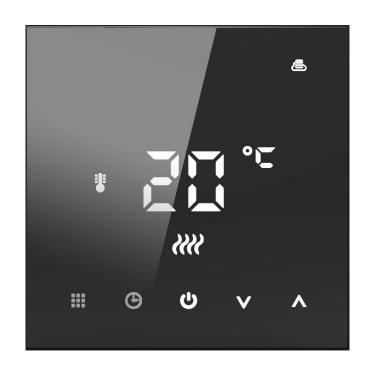

### **Thermostats for Heating System**

| Model<br>Type                    | HY607       | HY609          | HY316      | HYT001                      | HY516       | HY603       | HY08-2           |
|----------------------------------|-------------|----------------|------------|-----------------------------|-------------|-------------|------------------|
| Rated voltage                    | 90-240V AC  | 90-240V AC     | 90-240V AC | 90-240V AC                  | 90-240V AC  | 90-240V AC  | 90-240V AC       |
| Rated current                    | 3A/16A      | 3A/16A         | 3A/16A     | 3A/16A                      | 3A/16A      | 3A/16A      | 3A/16A           |
| Panel                            | Glass       | Glass          | Acrylic    | Whole Touch Color<br>Screen | Glass       | Acrylic     | Acrylic          |
| Color                            | White/Black | White/Black/Bi | Black      | Black                       | White/Black | White/Black | White/Black/Gold |
| Built-in sensor                  | V           | ٧              | V          | V                           | ٧           | ٧           | ٧                |
| Programmable                     | V           | ٧              | ٧          | ٧                           | ٧           | ٧           | ٧                |
| WiFi                             | ٧           | ٧              | ٧          | ٧                           | ٧           | ٧           | ٧                |
| Zigbee                           | ٧           | V              | V          | √                           | V           | ٧           | V                |
| Heating system                   | ٧           | ٧              | ٧          | ٧                           | ٧           | ٧           | V                |
| Hvac system                      | V           | ٧              |            |                             |             | ٧           | V                |
| Voice control<br>(Amazon/Google) | ٧           | ٧              | ٧          | ٧                           | ٧           | ٧           | ٧                |

#### **Thermostats for Radiator Heating System**