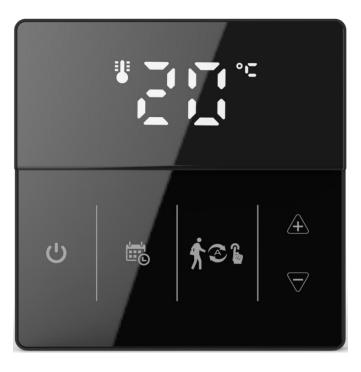

## HY609(Wi-Fi Option)

1. LED Screen

2. Tempered glass panel

3. Power Supply: 90-240VAC 50/60Hz

4. Four kinds of color

5. Size: 86\*86\*11mm

6. Ultrathin

7. Custom light logo