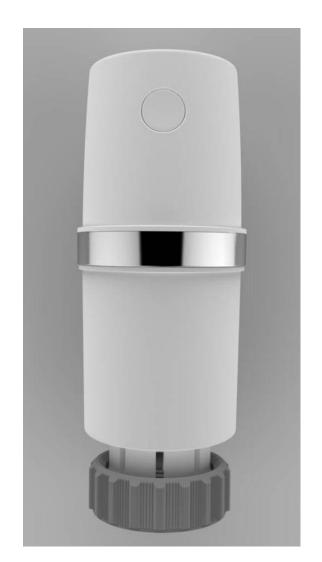

### HY701 ZigBee

#### **Feature:**

- 1. Setting: wireless controller, APP
- 2. Controller Power: 2\*AA Batteries
- 3. Valve Power: 3\*AAA Batteries
- 4. 1 valve to mult controller
  - 1 controller to mult valve

1. Setting: APP control

2. ZigBee Power: 2\*AA Batteries

3. WiFi Power: USB

4. Application: radiator, actuator etc...