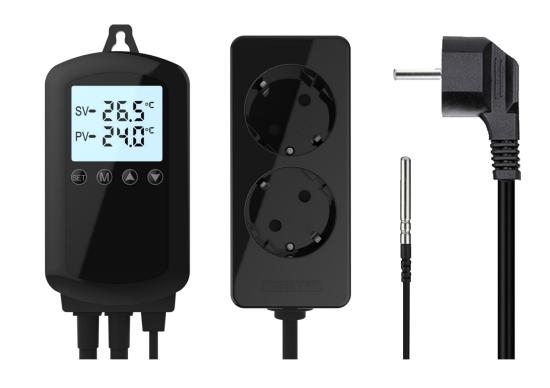

#### **Feature:**

- 1. Receiver power: 230Vac 50/60Hz
- Controller: 4\*AAA Batteries / USB /
  2\*AA Batteries
- 3. Application: electric heating, water heating, boiler heating

HY02B05RF

### **RF Wireless Series**

HY09BW (WiFi)

HY01BW

#### Feature:

1. Receiver power: 230Vac 50/60Hz

2. Controller: 4\*AAA Batteries /

2\*AA Batteries / USB

3. Application: electric heating, water heating, boiler heating

**HY02B05BW** 