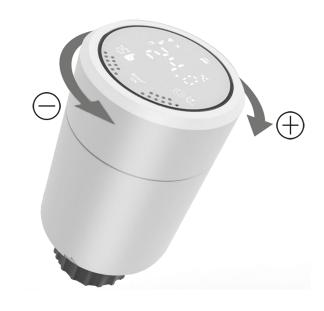

#### **Feature:**

1. Temperature adjustment: rotating

2. Setting: touch screen

3. Color: white/silver/anthracite/ customizable

4. Screen: LED

5. Ring: M30\*1.5MM, plastic(metal optional)

6. Power: 2\*AA Batteries

1. Temperature adjustment: rotating

2. Setting: touch screen

3. Color: customizable

4. Screen: LCD

5. Power: 2\*AA Batteries