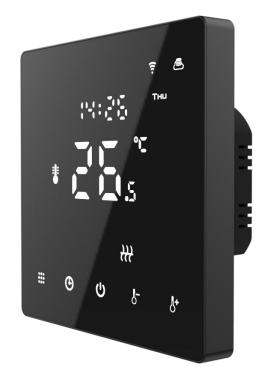

## HY607(Wi-Fi Option)

1. LED Screen

2. Tempered glass panel

3. Power Supply: 90-240VAC 50/60Hz

4. Two colors

5. Size: 86\*86\*16mm

## HY607(Wi-Fi Option)

#### **Feature:**

1. LED Screen

2. Tempered glass panel

3. Power Supply: 90-240VAC 50/60Hz

4. Color: white (black future)

5. Size: 86\*86\*10mm

- 1. LED Screen
- 2. Acrylic panel
- 3. Power Supply: 90-240VAC 50/60Hz
- 4. Size: 94\*94\*21.5mm /104\*104\*21.5