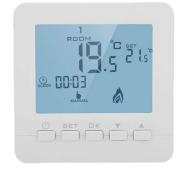

### HY603(Wi-Fi option)

#### **Used For Water/Electric/Gas Boiler Heating**

1.Power: 90-240Vac 50/60HZ

2.Range of temperature display:: 0~40° C

3. Display accuracy:: 0.5° C

4.Probe sensor:: NTC(10k)1%

5.Contact capacity: 3A/250V(WW);

16A/250V(WE)

6.Size(mm): 86\*86\*27