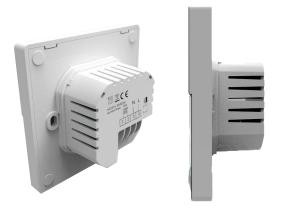

## HY609(Wi-Fi Option)

1. LED Screen

2. Tempered glass panel

3. Power Supply: 90-240VAC 50/60Hz

4. Four kinds of color

5. Size: 86\*86\*11mm

6. Ultrathin

7. Custom light logo