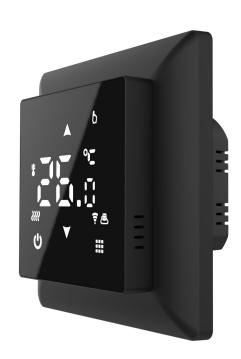

m light logo





## HY607(Wi-Fi Option)



1. LED Screen

2. Tempered glass panel

3. Power Supply: 90-240VAC 50/60Hz

4. Two colors

5. Size: 86\*86\*16mm







## HY607(Wi-Fi Option)



#### **Feature:**

1. LED Screen

2. Tempered glass panel

3. Power Supply: 90-240VAC 50/60Hz

4. Color: white (black future)

5. Size: 86\*86\*10mm











- 1. LED Screen
- 2. Acrylic panel
- 3. Power Supply: 90-240VAC 50/60Hz
- 4. Size: 94\*94\*21.5mm /104\*104\*21.5

## HY316(Wi-Fi Option)





- 1. LED Screen
- 2. Tempered glass panel
- 3. Power Supply: 90-240VAC 50/60Hz
- 4. Two colors
- 5. House icon(optional)
- 6. Aluminium alloy frame

## HY312(Wi-Fi Option)

- 1. LED Screen
- 2. Tempered glass panel
- 3. Power Supply: 90-240VAC 50/60Hz
- 4. Protruding square screen
- 5. Size: 82\*82\*20mm



## HY516/517 (Wi-Fi Option)



**HY516-W** 



**HY517** 

**HY516-B** 







### HY603(Wi-Fi option)

#### **Used For Water/Electric/Gas Boiler Heating**

1.Power: 90-240Vac 50/60HZ

2.Range of temperature display:: 0~40° C

3. Display accuracy:: 0.5° C

4.Probe sensor:: NTC(10k)1%

5.Contact capacity: 3A/250V(WW);

16A/250V(WE)

6.Size(mm): 86\*86\*27



### HY08 Series(Wi-Fi option)

#### **Used for Water/Electric/Gas Boiler Heating And Air Condition**









HY08-1 HY08-4 HY08-2 HY08-3



## HY368 ZigBee



| Material: ABS                        | Default setting temperature range: $5\sim35^{\circ}$ C |
|--------------------------------------|--------------------------------------------------------|
| Color: white                         | Display temperature range: 1~70℃