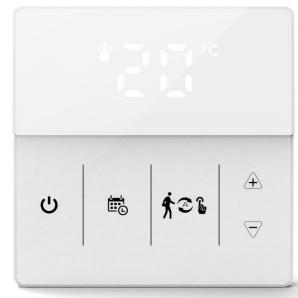

## HY609(Wi-Fi Option)

1. LED Screen

2. Tempered glass panel

3. Power Supply: 90-240VAC 50/60Hz

4. Four kinds of color

5. Size: 86\*86\*11mm

6. Ultrathin

7. Custom light logo