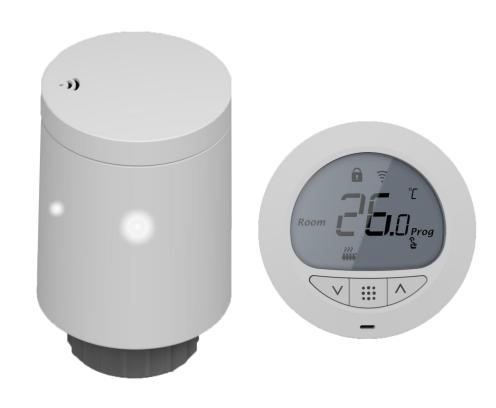

### HY701 ZigBee

#### **Feature:**

- 1. Setting: wireless controller, APP
- 2. Controller Power: 2\*AA Batteries
- 3. Valve Power: 3\*AAA Batteries
- 4. 1 valve to mult controller
  - 1 controller to mult valve

1. Setting: APP control

2. ZigBee Power: 2\*AA Batteries

3. WiFi Power: USB

4. Application: radiator, actuator etc...