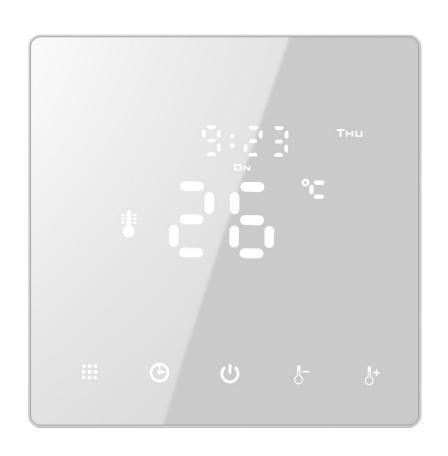

## HY609(Wi-Fi Option)

1. LED Screen

2. Tempered glass panel

3. Power Supply: 90-240VAC 50/60Hz

4. Four kinds of color

5. Size: 86\*86\*11mm

6. Ultrathin

7. Custom light logo