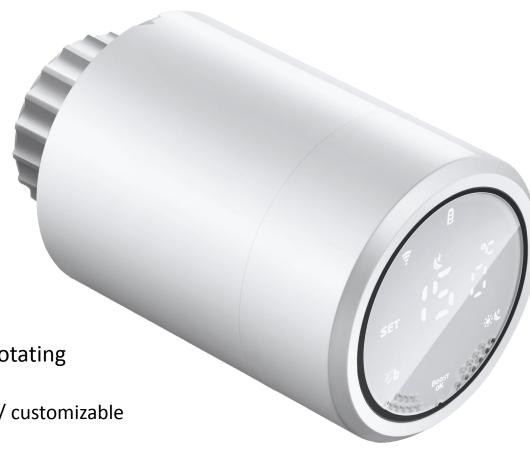

#### **Feature:**

1. Temperature adjustment: rotating

2. Setting: touch screen

3. Color: white/silver/anthracite/ customizable

4. Screen: LED

5. Ring: M30\*1.5MM, plastic(metal optional)

6. Power: 2\*AA Batteries