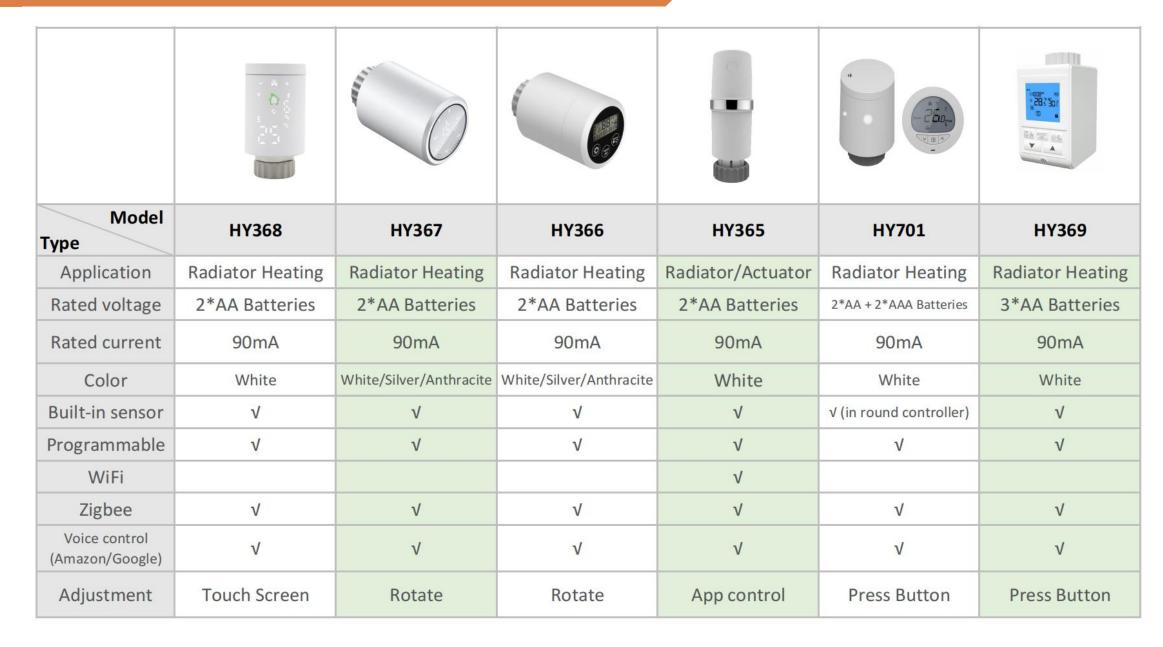

## HY368 ZigBee

| Material: ABS                        | Default setting temperature range: $5\sim35^{\circ}$ C |
|--------------------------------------|--------------------------------------------------------|
| Color: white                         | Display temperature range: 1~70℃                       |
| Control accuracy: 0.5°C              | Thread size: M30*1.5mm                                 |
| Temperature sensor: NTC(10k)1%       | Max route: 4.5mm                                       |
| Work environment temperature: 0~50°C |                                                        |

## HY367 ZigBee

#### **Feature:**

1. Temperature adjustment: rotating

2. Setting: touch screen

3. Color: white/silver/anthracite/ customizable

4. Screen: LED

5. Ring: M30\*1.5MM, plastic(metal optional)

6. Power: 2\*AA Batteries

1. Temperature adjustment: rotating

2. Setting: touch screen

3. Color: customizable

4. Screen: LCD

5. Power: 2\*AA Batteries

## HY366 ZigBee

### HY701 ZigBee

#### **Feature:**

- 1. Setting: wireless controller, APP
- 2. Controller Power: 2\*AA Batteries
- 3. Valve Power: 3\*AAA Batteries
- 4. 1 valve to mult controller
  - 1 controller to mult valve

1. Setting: APP control

2. ZigBee Power: 2\*AA Batteries

3. WiFi Power: USB

4. Application: radiator, actuator etc...

## HY365 ZigBee/WiFi