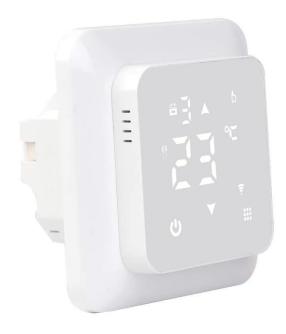

## HY609(Wi-Fi Option)

1. LED Screen

2. Tempered glass panel

3. Power Supply: 90-240VAC 50/60Hz

4. Four kinds of color

5. Size: 86\*86\*11mm

6. Ultrathin

7. Custom light logo

## HY607(Wi-Fi Option)

1. LED Screen

2. Tempered glass panel

3. Power Supply: 90-240VAC 50/60Hz

4. Two colors

5. Size: 86\*86\*16mm