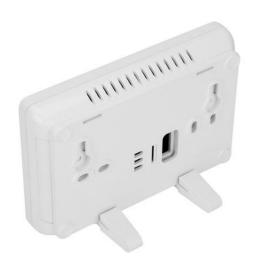

### **RF Wireless Series**

HY09BW (WiFi)

HY01BW

#### Feature:

1. Receiver power: 230Vac 50/60Hz

2. Controller: 4\*AAA Batteries /

2\*AA Batteries / USB

3. Application: electric heating, water heating, boiler heating

**HY02B05BW** 