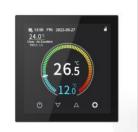

### **Thermostats for Heating System**

| Model<br>Type                    | HY607       | HY609          | HY316      | HYT001                      | HY516       | HY603       | HY08-2           |
|----------------------------------|-------------|----------------|------------|-----------------------------|-------------|-------------|------------------|
| Rated voltage                    | 90-240V AC  | 90-240V AC     | 90-240V AC | 90-240V AC                  | 90-240V AC  | 90-240V AC  | 90-240V AC       |
| Rated current                    | 3A/16A      | 3A/16A         | 3A/16A     | 3A/16A                      | 3A/16A      | 3A/16A      | 3A/16A           |
| Panel                            | Glass       | Glass          | Acrylic    | Whole Touch Color<br>Screen | Glass       | Acrylic     | Acrylic          |
| Color                            | White/Black | White/Black/Bi | Black      | Black                       | White/Black | White/Black | White/Black/Gold |
| Built-in sensor                  | V           | ٧              | V          | V                           | ٧           | ٧           | ٧                |
| Programmable                     | V           | ٧              | ٧          | ٧                           | ٧           | ٧           | ٧                |
| WiFi                             | ٧           | ٧              | ٧          | ٧                           | ٧           | ٧           | ٧                |
| Zigbee                           | ٧           | V              | V          | √                           | V           | ٧           | V                |
| Heating system                   | ٧           | ٧              | ٧          | ٧                           | ٧           | ٧           | V                |
| Hvac system                      | V           | ٧              |            |                             |             | ٧           | V                |
| Voice control<br>(Amazon/Google) | ٧           | ٧              | ٧          | ٧                           | ٧           | ٧           | ٧                |