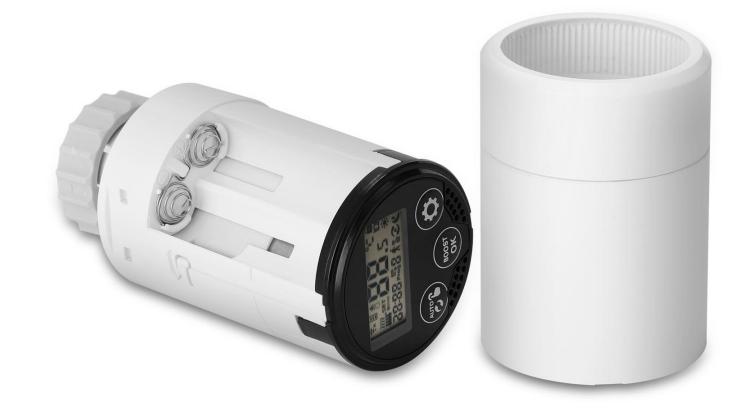

#### **Feature:**

1. Temperature adjustment: rotating

2. Setting: touch screen

3. Color: white/silver/anthracite/ customizable

4. Screen: LED

5. Ring: M30\*1.5MM, plastic(metal optional)

6. Power: 2\*AA Batteries

1. Temperature adjustment: rotating

2. Setting: touch screen

3. Color: customizable

4. Screen: LCD

5. Power: 2\*AA Batteries