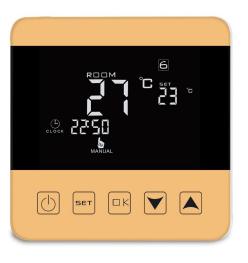

316(Wi-Fi Option)





- 1. LED Screen
- 2. Tempered glass panel
- 3. Power Supply: 90-240VAC 50/60Hz
- 4. Two colors
- 5. House icon(optional)
- 6. Aluminium alloy frame

## HY312(Wi-Fi Option)

- 1. LED Screen
- 2. Tempered glass panel
- 3. Power Supply: 90-240VAC 50/60Hz
- 4. Protruding square screen
- 5. Size: 82\*82\*20mm



## HY516/517 (Wi-Fi Option)



**HY516-W** 



**HY517** 

**HY516-B** 







### HY603(Wi-Fi option)

#### **Used For Water/Electric/Gas Boiler Heating**

1.Power: 90-240Vac 50/60HZ

2.Range of temperature display:: 0~40° C

3. Display accuracy:: 0.5° C

4.Probe sensor:: NTC(10k)1%

5.Contact capacity: 3A/250V(WW);

16A/250V(WE)

6.Size(mm): 86\*86\*27



### HY08 Series(Wi-Fi option)

#### **Used for Water/Electric/Gas Boiler Heating And Air Condition**









HY08-1 HY08-4 HY08-2 HY08-3



## HY368 ZigBee



| Material: ABS                        | Default setting temperature range: $5\sim35^{\circ}$ C |
|--------------------------------------|--------------------------------------------------------|
| Color: white                         | Display temperature range: 1~70℃                       |
| Control accuracy: 0.5°C              | Thread size: M30*1.5mm                                 |
| Temperature sensor: NTC(10k)1%       | Max route: 4.5mm                                       |
| Work environment temperature: 0~50°C |                                                        |

### **CONNECTOR COMPATIBILITY**





## HY367 ZigBee



#### **Feature:**

1. Temperature adjustment: rotating

2. Setting: touch screen

3. Color: white/silve