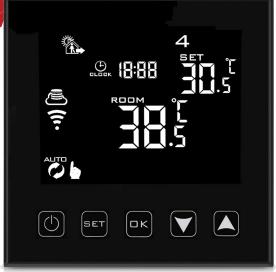

### HY603(Wi-Fi option)

#### **Used For Water/Electric/Gas Boiler Heating**

1.Power: 90-240Vac 50/60HZ

2.Range of temperature display:: 0~40° C

3. Display accuracy:: 0.5° C

4.Probe sensor:: NTC(10k)1%

5.Contact capacity: 3A/250V(WW);

16A/250V(WE)

6.Size(mm): 86\*86\*27