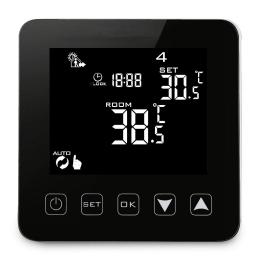

HY316(Wi-Fi Option)





- 1. LED Screen
- 2. Tempered glass panel
- 3. Power Supply: 90-240VAC 50/60Hz
- 4. Two colors
- 5. House icon(optional)
- 6. Aluminium alloy frame

## HY312(Wi-Fi Option)

- 1. LED Screen
- 2. Tempered glass panel
- 3. Power Supply: 90-240VAC 50/60Hz
- 4. Protruding square screen
- 5. Size: 82\*82\*20mm



## HY516/517 (Wi-Fi Option)



**HY516-W** 



**HY517** 

**HY516-B** 







### HY603(Wi-Fi option)

#### **Used For Water/Electric/Gas Boiler Heating**

1.Power: 90-240Vac 50/60HZ

2.Range of temperature display:: 0~40° C

3. Display accuracy:: 0.5° C

4.Probe sensor:: NTC(10k)1%

5.Contact capacity: 3A/250V(WW);

16A/250V(WE)

6.Size(mm): 86\*86\*27



### HY08 Series(Wi-Fi option)

#### **Used for Water/Electric/Gas Boiler Heating And Air Condition**









HY08-1 HY08-4 HY08-2 HY08-3



## HY368 ZigBee



| Material: ABS                        | Default setting temperature range: $5\sim35^{\circ}$ C |
|--------------------------------------|--------------------------------------------------------|
| Color: white                         | Display temperature range: 1~70℃                       |
| Control accuracy: 0.5°C              | Thread size: M30*1.5mm                                 |
| Temperature sensor: NTC(10k)1%       | Max route: 4.5mm                                       |
| Work environment temperature: 0~50°C |                                                        |

### **CONNECTOR COMPATIBILITY**





## HY367 ZigBee



#### **Feature:**

1. Temperature adjustment: rotating

2. Setting: touch screen

3. Color: white/sil