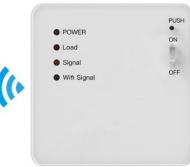

### **RF Wireless Series**

POWER

HY09RF (WiFi)

#### **Feature:**

- 1. Receiver power: 230Vac 50/60Hz
- Controller: 4\*AAA Batteries / USB /
  2\*AA Batteries
- 3. Application: electric heating, water heating, boiler heating

HY02B05RF