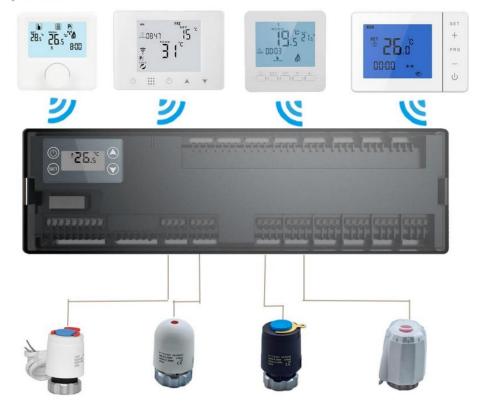

### **Heating Wiring Central - HY520**

#### **HY520(Heating Wiring Centres)**

Power source: 100~240VAC 50/60Hz

Imax total: 10A

Operation temperature: 0°C~50°C Size: 320mm X 95mm X 38mm

Each master controller can control a maximum of 8

rooms / zones

The master contains outputs for the switching of thermal actuators, boilers and valves

Indicator lights show the status of the outputs

### Actuator