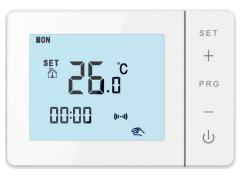

## HY609(Wi-Fi Option)

1. LED Screen

2. Tempered glass panel

3. Power Supply: 90-240VAC 50/60Hz

4. Four kinds of color

5. Size: 86\*86\*11mm

6. Ultrathin

7. Custom light logo

## HY607(Wi-Fi Option)

1. LED Screen

2. Tempered glass panel

3. Power Supply: 90-240VAC 50/60Hz

4. Two colors

5. Size: 86\*86\*16mm