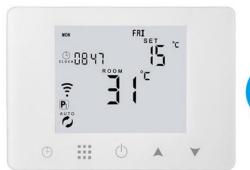

### HY603(Wi-Fi option)

#### **Used For Water/Electric/Gas Boiler Heating**

1.Power: 90-240Vac 50/60HZ

2.Range of temperature display:: 0~40° C

3. Display accuracy:: 0.5° C

4.Probe sensor:: NTC(10k)1%

5.Contact capacity: 3A/250V(WW);

16A/250V(WE)

6.Size(mm): 86\*86\*27