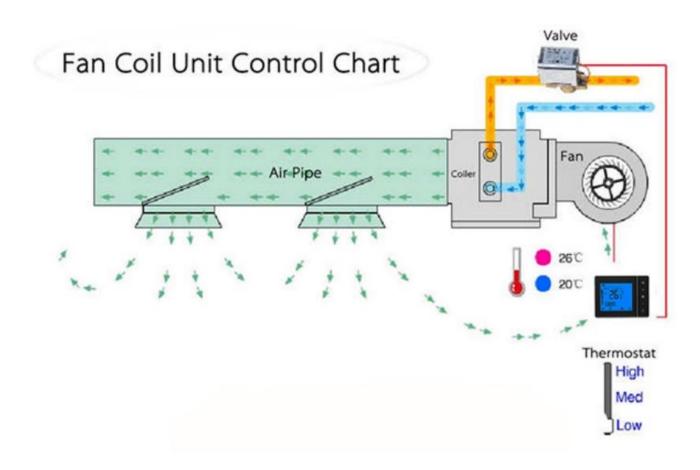

Technology Co., Ltd. is a well established manufacturer which located in the Xiamen, Fujian. Southeast of Province. P. R. China. Our company is built on the principles of making quality products and providing reliable service.

#### Advance:

- Competitive Products
- ➤ OEM&ODM
- > Delevery On time
- Expericed and innovative R&D
- Production, sales and after-sales teams
- Multiple certifications, IOS9001, CE, RoHS, Reach, ERP, FCC etc

#### 2. History



### 3. Main Market

# Hysen Products Sale to More Than 70 Countries in the world.

#### Main Markets

- Europe
- Middle East
- South Africa
- etc...





### **Application**



**Gas Boiler Heating** 



**Underfloor Water Heating** 



**Underfloor Electric Heating** 

### **Application**





**Radiator Heating** 

### **Application**





**Central air conditioning** 

**Fan Coil Unit** 

#### **Wiring Diagram**

### water Heating



#### Wiring Diagram (water)





#### **Gas Boiler Heating**



Wiring Diagram (water)





### **Electric Heating**





Electric Film



**Heating Cable** 



Wiring Diagram (electric)



Electric heating wiring diagram



Electric Floor



### **Thermostats for Heating System**















| Model<br>Type                    | HY607       | HY609          | HY316      | HYT001                      | HY516       | HY603       | HY08-2           |
|----------------------------------|-------------|----------------|------------|-----------------------------|-------------|-------------|------------------|
| Rated voltage                    | 90-240V AC  | 90-240V AC     | 90-240V AC | 90-240V