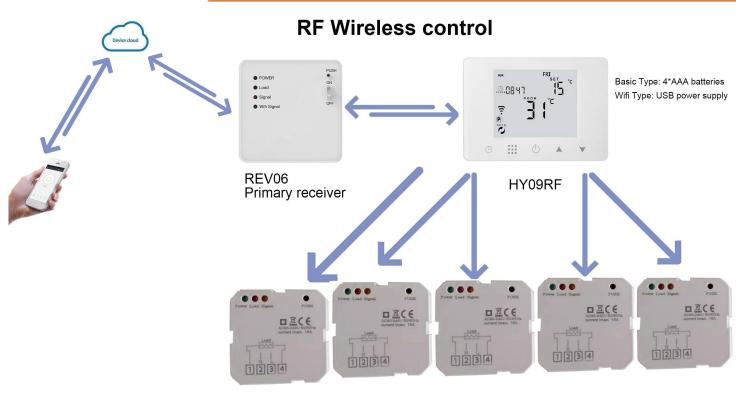

### **RF Wireless Series**

POWER

HY09RF (WiFi)

#### **Feature:**

- 1. Receiver power: 230Vac 50/60Hz
- Controller: 4\*AAA Batteries / USB /
  2\*AA Batteries
- 3. Application: electric heating, water heating, boiler heating

HY02B05RF

### **RF Wireless Series**

#### **Feature:**

1. Receiver power: 230Vac 50/60Hz

2. Controller: 4\*AAA Batteries / USB

3. Application: electric heating, water heating, boiler heating

4. Max receiver: 6pcs

#### REV03 (REV06 optional)

#### **HY09RF(1-multple receiver)**