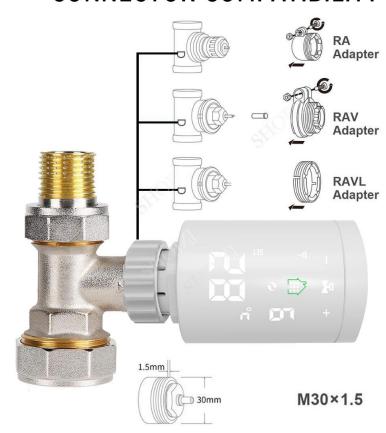

### **CONNECTOR COMPATIBILITY**

## HY368 ZigBee

| Material: ABS                        | Default setting temperature range: $5\sim35^{\circ}$ C |
|--------------------------------------|--------------------------------------------------------|
| Color: white                         | Display temperature range: 1~70℃                       |
| Control accuracy: 0.5°C              | Thread size: M30*1.5mm                                 |
| Temperature sensor: NTC(10k)1%       | Max route: 4.5mm                                       |
| Work environment temperature: 0~50°C |                                                        |