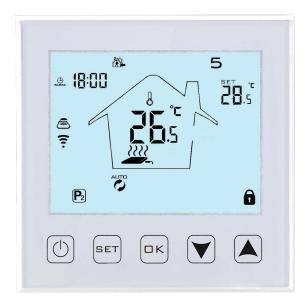

## HY316(Wi-Fi Option)

- 1. LED Screen
- 2. Tempered glass panel
- 3. Power Supply: 90-240VAC 50/60Hz
- 4. Two colors
- 5. House icon(optional)
- 6. Aluminium alloy frame