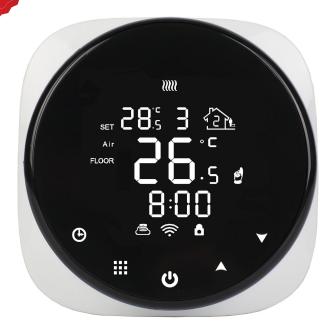

## HYT001(Wi-Fi Option)

#### **Feature:**

- 1. Colour TFT LCE (480\*480)
- 2. Multi-touch screen
- 3. Power Supply: 90-240VAC 50/60Hz
- 4. Current: 3A(WW); 16A(WE)
- 5. Multple language