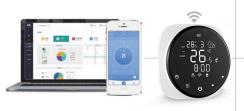

## HYT001(Wi-Fi Option)

#### **Feature:**

- 1. Colour TFT LCE (480\*480)
- 2. Multi-touch screen
- 3. Power Supply: 90-240VAC 50/60Hz
- 4. Current: 3A(WW); 16A(WE)
- 5. Multple language