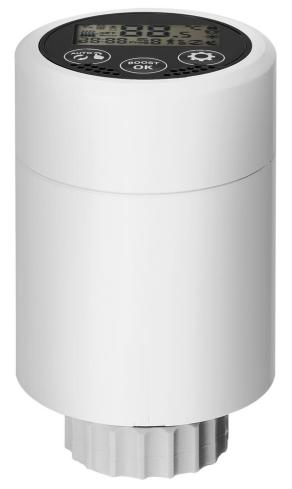

#### **Feature:**

1. Temperature adjustment: rotating

2. Setting: touch screen

3. Color: white/silver/anthracite/ customizable

4. Screen: LED

5. Ring: M30\*1.5MM, plastic(metal optional)

6. Power: 2\*AA Batteries

1. Temperature adjustment: rotating

2. Setting: touch screen

3. Color: customizable

4. Screen: LCD

5. Power: 2\*AA Batteries