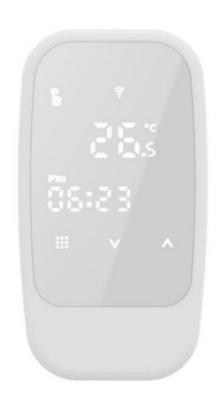

## HYT001(Wi-Fi Option)

#### **Feature:**

- 1. Colour TFT LCE (480\*480)
- 2. Multi-touch screen
- 3. Power Supply: 90-240VAC 50/60Hz
- 4. Current: 3A(WW); 16A(WE)
- 5. Multple language