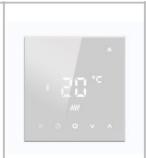

### HY603(Wi-Fi option)

#### **Used For Water/Electric/Gas Boiler Heating**

1.Power: 90-240Vac 50/60HZ

2.Range of temperature display:: 0~40° C

3. Display accuracy:: 0.5° C

4.Probe sensor:: NTC(10k)1%

5.Contact capacity: 3A/250V(WW);

16A/250V(WE)

6.Size(mm): 86\*86\*27