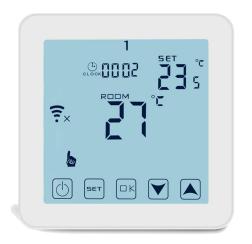

## HY607(Wi-Fi Option)

1. LED Screen

2. Tempered glass panel

3. Power Supply: 90-240VAC 50/60Hz

4. Two colors

5. Size: 86\*86\*16mm

## HY607(Wi-Fi Option)

#### **Feature:**

1. LED Screen

2. Tempered glass panel

3. Power Supply: 90-240VAC 50/60Hz

4. Color: white (black future)

5. Size: 86\*86\*10mm

- 1. LED Screen
- 2. Acrylic panel
- 3. Power Supply: 90-240VAC 50/60Hz
- 4. Size: 94\*94\*21.5mm /104\*104\*21.5