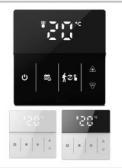

### HY08 Series(Wi-Fi option)

#### **Used for Water/Electric/Gas Boiler Heating And Air Condition**

HY08-1 HY08-4 HY08-2 HY08-3