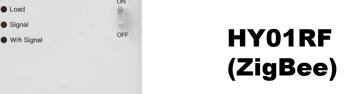

### **RF Wireless Series**

POWER

HY09RF (WiFi)

#### **Feature:**

- 1. Receiver power: 230Vac 50/60Hz
- Controller: 4\*AAA Batteries / USB /
  2\*AA Batteries
- 3. Application: electric heating, water heating, boiler heating

HY02B05RF