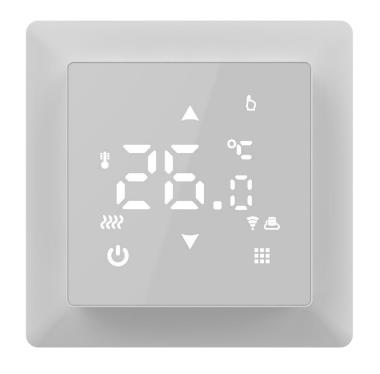

## HY316(Wi-Fi Option)

- 1. LED Screen
- 2. Tempered glass panel
- 3. Power Supply: 90-240VAC 50/60Hz
- 4. Two colors
- 5. House icon(optional)
- 6. Aluminium alloy frame