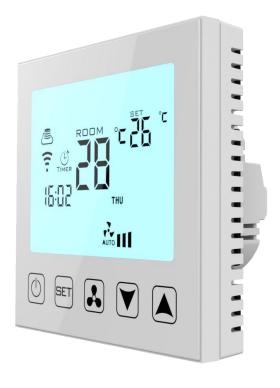

creen
- 2. Acrylic panel
- 3. Power Supply: 90-240VAC 50/60Hz
- 4. Size: 94\*94\*21.5mm /104\*104\*21.5

## HY316(Wi-Fi Option)





- 1. LED Screen
- 2. Tempered glass panel
- 3. Power Supply: 90-240VAC 50/60Hz
- 4. Two colors
- 5. House icon(optional)
- 6. Aluminium alloy frame

## HY312(Wi-Fi Option)

- 1. LED Screen
- 2. Tempered glass panel
- 3. Power Supply: 90-240VAC 50/60Hz
- 4. Protruding square screen
- 5. Size: 82\*82\*20mm



## HY516/517 (Wi-Fi Option)



**HY516-W** 



**HY517** 

**HY516-B** 







### HY603(Wi-Fi option)

#### **Used For Water/Electric/Gas Boiler Heating**

1.Power: 90-240Vac 50/60HZ

2.Range of temperature display:: 0~40° C

3. Display accuracy:: 0.5° C

4.Probe sensor:: NTC(10k)1%

5.Contact capacity: 3A/250V(WW);

16A/250V(WE)

6.Size(mm): 86\*86\*27



### HY08 Series(Wi-Fi option)

#### **Used for Water/Electric/Gas Boiler Heating And Air Condition**









HY08-1 HY08-4 HY08-2 HY08-3



## HY368 ZigBee



| Material: ABS                        | Default setting temperature range: $5\sim35^{\circ}$ C |
|--------------------------------------|--------------------------------------------------------|
| Color: white                         | Display temperature range: 1~70℃                       |
| Control accuracy: 0.5°C              | Thread size: M30*1.5mm                                 |
| Temperature sensor: NTC(10k)1%       | Max route: 4.5mm                                       |
| Work environment temperature: 0~50°C |                                                        |

### **CONNECTOR COMPATIBILITY**





## HY367 Zig