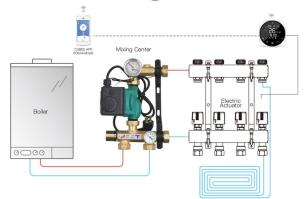

### **Application**

**Gas Boiler Heating** 

**Underfloor Water Heating** 

**Underfloor Electric Heating** 