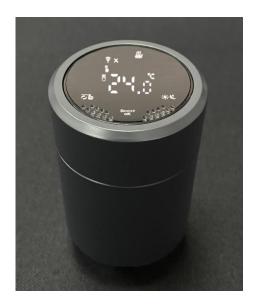

HY08 Series(Wi-Fi option)

#### **Used for Water/Electric/Gas Boiler Heating And Air Condition**









HY08-1 HY08-4 HY08-2 HY08-3



## HY368 ZigBee



| Material: ABS                        | Default setting temperature range: $5\sim35^{\circ}$ C |
|--------------------------------------|--------------------------------------------------------|
| Color: white                         | Display temperature range: 1~70℃                       |
| Control accuracy: 0.5°C              | Thread size: M30*1.5mm                                 |
| Temperature sensor: NTC(10k)1%       | Max route: 4.5mm                                       |
| Work environment temperature: 0~50°C |                                                        |

### **CONNECTOR COMPATIBILITY**





## HY367 ZigBee



#### **Feature:**

1. Temperature adjustment: rotating

2. Setting: touch screen

3. Color: white/silver/anthracite/ customizable

4. Screen: LED

5. Ring: M30\*1.5MM, plastic(metal optional)

6. Power: 2\*AA Batteries







1. Temperature adjustment: rotating

2. Setting: touch screen

3. Color: customizable

4. Screen: LCD

5. Power: 2\*AA Batteries

## HY366 ZigBee



### HY701 ZigBee



#### **Feature:**

- 1. Setting: wireless controller, APP
- 2. Controller Power: 2\*AA Batteries
- 3. Valve Power: 3\*AAA Batteries
- 4. 1 valve to mult controller
  - 1 controller to mult valve







1. Setting: APP control

2. ZigBee Power: 2\*AA Batteries

3. WiFi Power: USB

4. Application: radiator, actuator etc...

## HY365 ZigBee/WiFi





### **RF Wireless Series**







POWER

HY09RF (WiFi