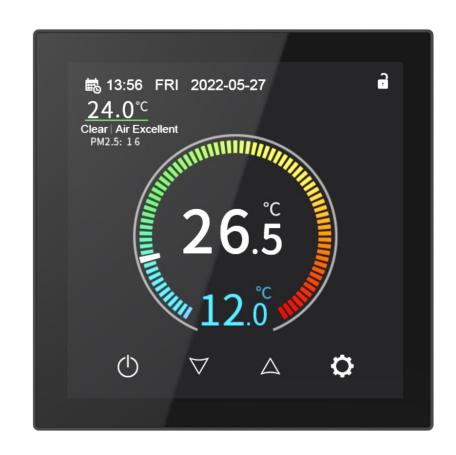

## HYT001(Wi-Fi Option)

#### **Feature:**

- 1. Colour TFT LCE (480\*480)
- 2. Multi-touch screen
- 3. Power Supply: 90-240VAC 50/60Hz
- 4. Current: 3A(WW); 16A(WE)
- 5. Multple language