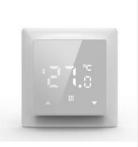

## HY607(Wi-Fi Option)

1. LED Screen

2. Tempered glass panel

3. Power Supply: 90-240VAC 50/60Hz

4. Two colors

5. Size: 86\*86\*16mm

## HY607(Wi-Fi Option)

#### **Feature:**

1. LED Screen

2. Tempered glass panel

3. Power Supply: 90-240VAC 50/60Hz

4. Color: white (black future)

5. Size: 86\*86\*10mm

- 1. LED Screen
- 2. Acrylic panel
- 3. Power Supply: 90-240VAC 50/60Hz
- 4. Size: 94\*94\*21.5mm /104\*104\*21.5