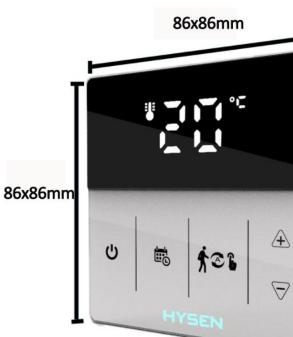

## HY609(Wi-Fi Option)

1. LED Screen

2. Tempered glass panel

3. Power Supply: 90-240VAC 50/60Hz

4. Four kinds of color

5. Size: 86\*86\*11mm

6. Ultrathin

7. Custom light logo