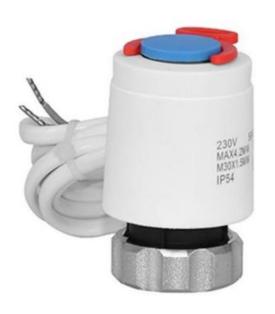

### Actuator

#### H30

Type: Normally closed

Supply Voltage: 230V / 24V

MAX4.2MM 3MIN

M30X1.5 MM 15

**IP54** 

H30-9

Removable nut

Type: Normally closed

Supply Voltage: 230V / 24V

MAX4.2MM 3MIN

M30X1.5 MM 15