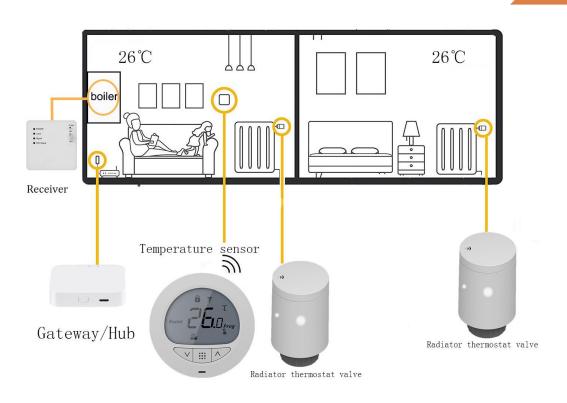

### **Heating Wiring Central - HY520**

#### **HY520(Heating Wiring Centres)**

Power source: 100~240VAC 50/60Hz

Imax total: 10A

Operation temperature: 0°C~50°C Size: 320mm X 95mm X 38mm

Each master controller can control a maximum of 8

rooms / zones

The master contains outputs for the switching of thermal actuators, boilers and valves

Indicator lights show the status of the outputs

#### Central Control Box - HY521

RF wireless WIFi optional

#### **HY521(Central Control Box)**

Power source: 90~240VAC 50/60Hz

Operation temperature: 0°C~50°C

Imax(every zone):5A

Frequency:470MHz

Boiler, H/W, Zone 1... 8, Pump, Valve

WIFI(optional)

Size: 320mm X 95mm X 38mm