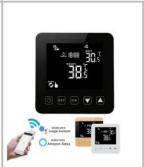

### **Thermostats for Heating System**

| Model<br>Type                    | HY607       | HY609          | HY316      | HYT001                      | HY516       | HY603       | HY08-2           |
|----------------------------------|-------------|----------------|------------|-----------------------------|-------------|-------------|------------------|
| Rated voltage                    | 90-240V AC  | 90-240V AC     | 90-240V AC | 90-240V AC                  | 90-240V AC  | 90-240V AC  | 90-240V AC       |
| Rated current                    | 3A/16A      | 3A/16A         | 3A/16A     | 3A/16A                      | 3A/16A      | 3A/16A      | 3A/16A           |
| Panel                            | Glass       | Glass          | Acrylic    | Whole Touch Color<br>Screen | Glass       | Acrylic     | Acrylic          |
| Color                            | White/Black | White/Black/Bi | Black      | Black                       | White/Black | White/Black | White/Black/Gold |
| Built-in sensor                  | V           | ٧              | V          | V                           | ٧           | ٧           | ٧                |
| Programmable                     | V           | ٧              | ٧          | ٧                           | ٧           | ٧           | ٧                |
| WiFi                             | ٧           | ٧              | ٧          | ٧                           | ٧           | ٧           | ٧                |
| Zigbee                           | ٧           | V              | V          | √                           | V           | ٧           | V                |
| Heating system                   | ٧           | ٧              | ٧          | ٧                           | ٧           | ٧           | V                |
| Hvac system                      | V           | ٧              |            |                             |             | ٧           | V                |
| Voice control<br>(Amazon/Google) | ٧           | ٧              | ٧          | ٧                           | ٧           | ٧           | ٧                |

## HY609(Wi-Fi Option)

1. LED Screen

2. Tempered glass panel

3. Power Supply: 90-240VAC 50/60Hz

4. Four kinds of color

5. Size: 86\*86\*11mm

6. Ultrathin

7. Custom light logo

## HY607(Wi-Fi Option)

1. LED Screen

2. Tempered glass panel

3. Power Supply: 90-240VAC 50/60Hz

4. Two colors

5. Size: 86\*86\*16mm