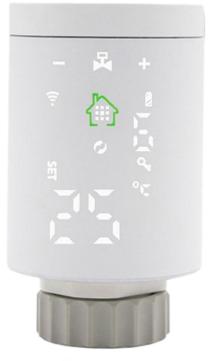

## HY316(Wi-Fi Option)

- 1. LED Screen
- 2. Tempered glass panel
- 3. Power Supply: 90-240VAC 50/60Hz
- 4. Two colors
- 5. House icon(optional)
- 6. Aluminium alloy frame