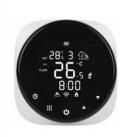

## HYT001(Wi-Fi Option)

#### **Feature:**

- 1. Colour TFT LCE (480\*480)
- 2. Multi-touch screen
- 3. Power Supply: 90-240VAC 50/60Hz
- 4. Current: 3A(WW); 16A(WE)
- 5. Multple language