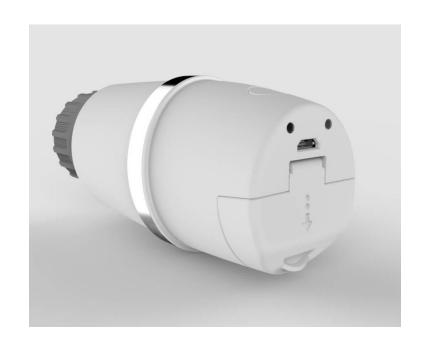

### HY701 ZigBee

#### **Feature:**

- 1. Setting: wireless controller, APP
- 2. Controller Power: 2\*AA Batteries
- 3. Valve Power: 3\*AAA Batteries
- 4. 1 valve to mult controller
  - 1 controller to mult valve

1. Setting: APP control

2. ZigBee Power: 2\*AA Batteries

3. WiFi Power: USB

4. Application: radiator, actuator etc...