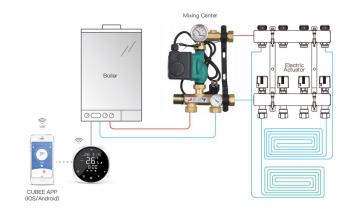

### **Application**

**Gas Boiler Heating** 

**Underfloor Water Heating** 

**Underfloor Electric Heating** 

#### **Gas Boiler Heating**

Wiring Diagram (water)