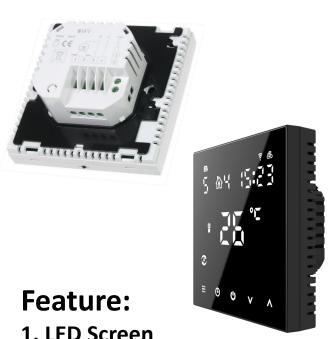

## HY609(Wi-Fi Option)

1. LED Screen

2. Tempered glass panel

3. Power Supply: 90-240VAC 50/60Hz

4. Four kinds of color

5. Size: 86\*86\*11mm

6. Ultrathin

7. Custom light logo

## HY607(Wi-Fi Option)

1. LED Screen

2. Tempered glass panel

3. Power Supply: 90-240VAC 50/60Hz

4. Two colors

5. Size: 86\*86\*16mm

## HY607(Wi-Fi Option)

#### **Feature:**

1. LED Screen

2. Tempered glass panel

3. Power Supply: 90-240VAC 50/60Hz

4. Color: white (black future)

5. Size: 86\*86\*10mm

- 1. LED Screen
- 2. Acrylic panel
- 3. Power Supply: 90-240VAC 50/60Hz
- 4. Size: 94\*94\*21.5mm /104\*104\*21.5