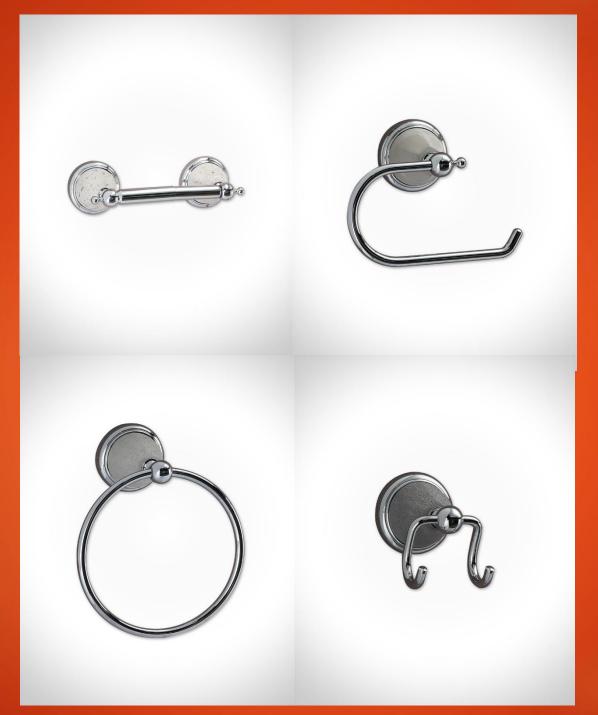

#### **Main Product Lines:**

- Bath Accessories:
  - Open Shelving, Glass Shelf, Bath Cart, Stool, Towel Stand, TP Canister, Toilet Brush, Plunger, Waste Basket, TP Holder
- Wall-mounted: Shower Basket, Towel Bar, Towel Ring, Hook
- Mirrors: Accordion, Table Top & Wall

# Product review: ROCKY COLLECTION- DETAIL REVIEW