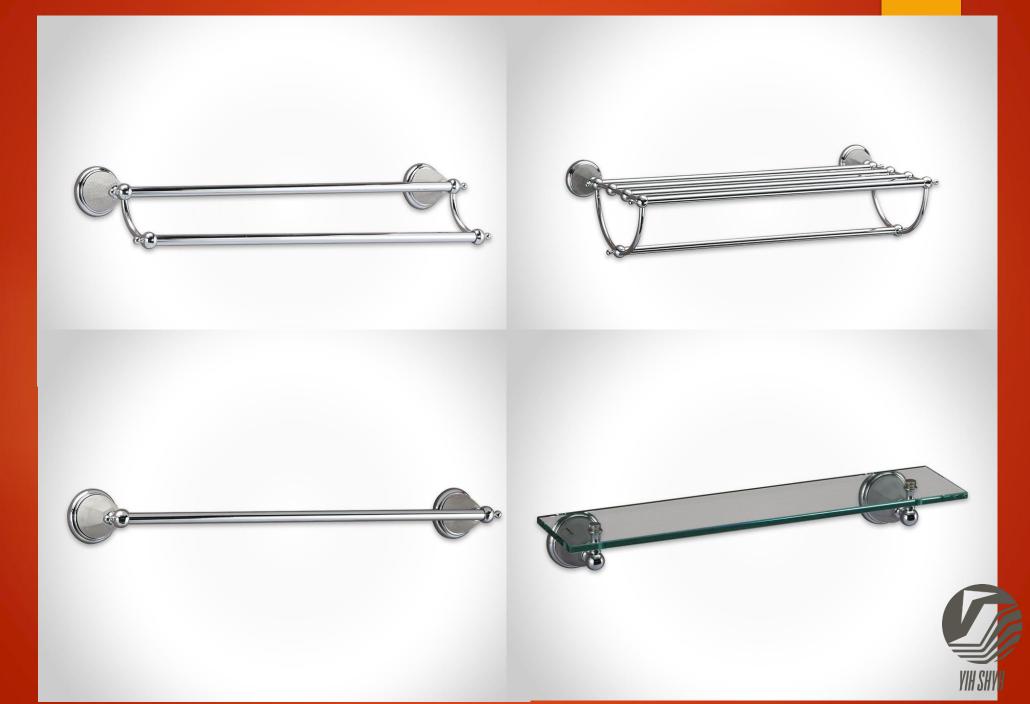

#### **Main Product Lines:**

- Bath Accessories:
  - Open Shelving, Glass Shelf, Bath Cart, Stool, Towel Stand, TP Canister, Toilet Brush, Plunger, Waste Basket, TP Holder
- Wall-mounted: Shower Basket, Towel Bar, Towel Ring, Hook
- Mirrors: Accordion, Table Top & Wall

# Product review: ROCKY COLLECTION- DETAIL REVIEW