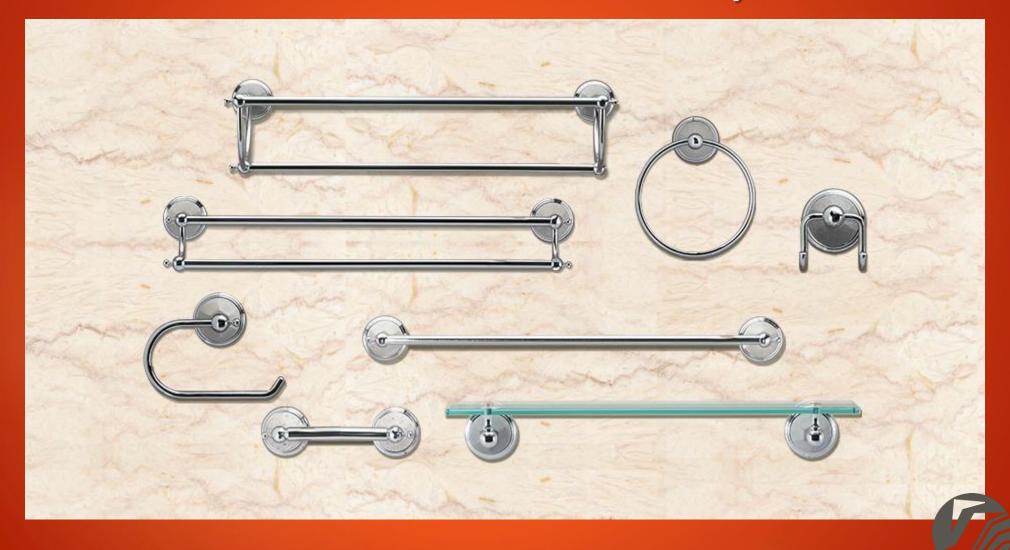

#### **Main Product Lines:**

- Bath Accessories:
  - Open Shelving, Glass Shelf, Bath Cart, Stool, Towel Stand, TP Canister, Toilet Brush, Plunger, Waste Basket, TP Holder
- Wall-mounted: Shower Basket, Towel Bar, Towel Ring, Hook
- Mirrors: Accordion, Table Top & Wall