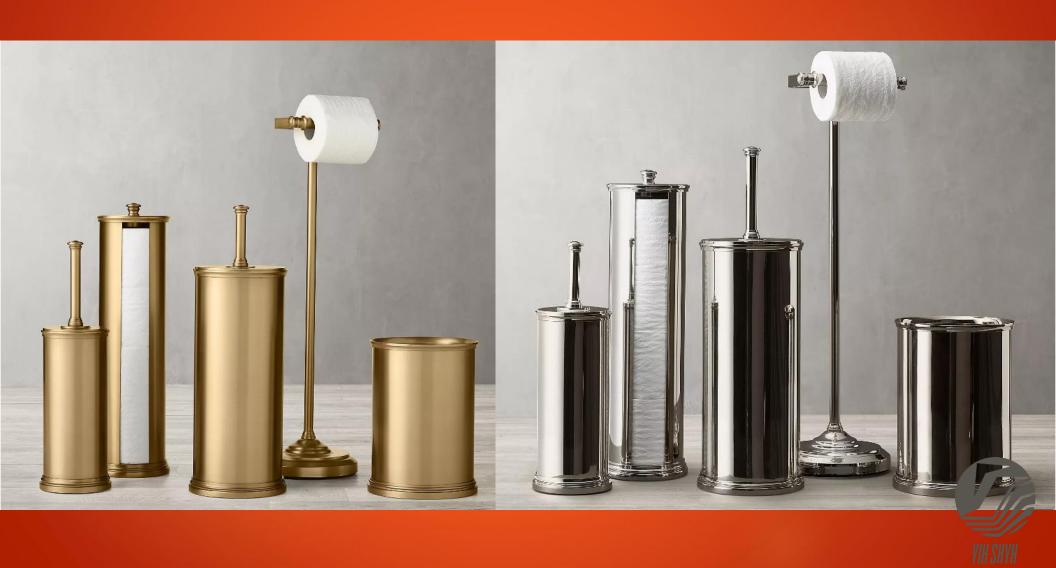

# Product review: FLOOR ACCESSORIES - CLASSIC (Wastebasket, TP holder, TP canister, Toilet brush, Plunger)