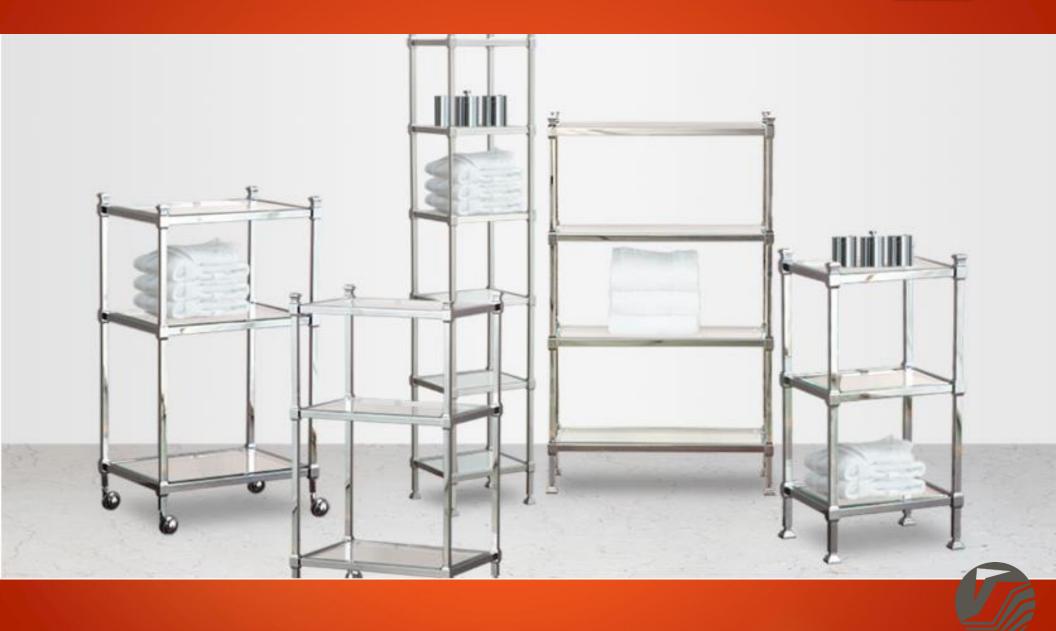

# Product review: CLASSIC OPEN SHELVING & CARTS





# Product review: OPEN SHELVING- GLASS SHELVES (Hex, Knurling, Smooth)



## **Product review: STOOL**



# Product review: FLOOR ACCESSORIES - CLASSIC (Wastebasket, TP holder, TP canister, Toilet brush, Plunger)



# Product review: FLOOR ACCESSORIES- KNURLING (Wastebasket, Toilet brush, Plunger, TP canister)



# Product review: FLOOR ACCESSORIES- SMOOTH (Wastebasket, Toilet brush, Plunger, TP canister)



# Product review: FLOOR ACCESSORIES- HEX (Wastebasket, Toilet brush, Plunger, TP canister)



# Product review: TP HOLDER (Knurling, Smooth, Hex)





## **Product review: TOWEL STAND**



### **Product review: DYNASTY COLLECTION**





# Product review: ROCKY COLLECTION (cement base)





#### **Product review: KNIGHT COLLECTION**



#### **Product review: SHOWER BASKETS**





## **Product review: MIRRORS**