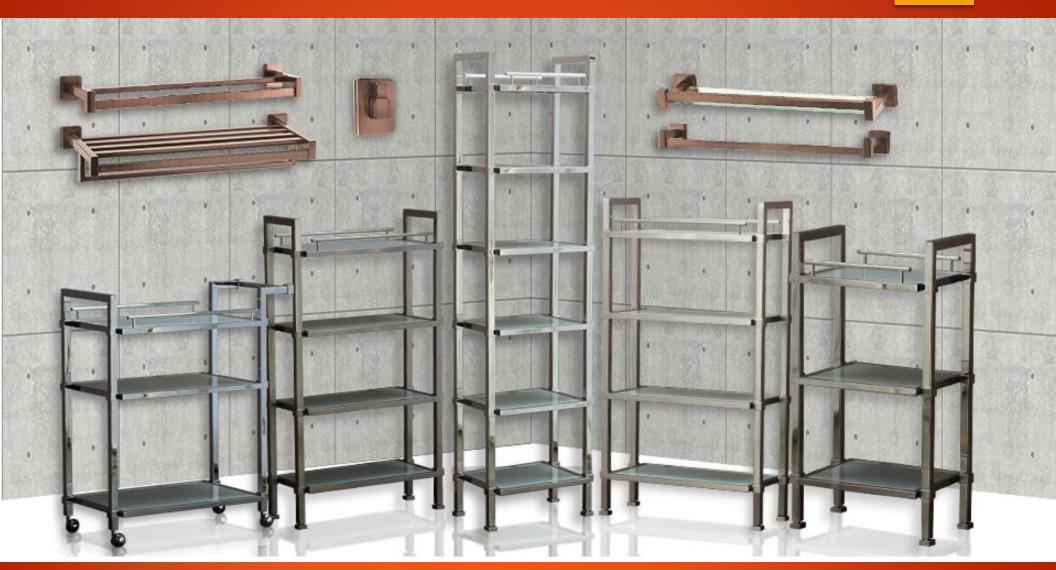

# Product review: CLASSIC OPEN SHELVING & CARTS

# Product review: OPEN SHELVING- GLASS SHELVES (Hex, Knurling, Smooth)