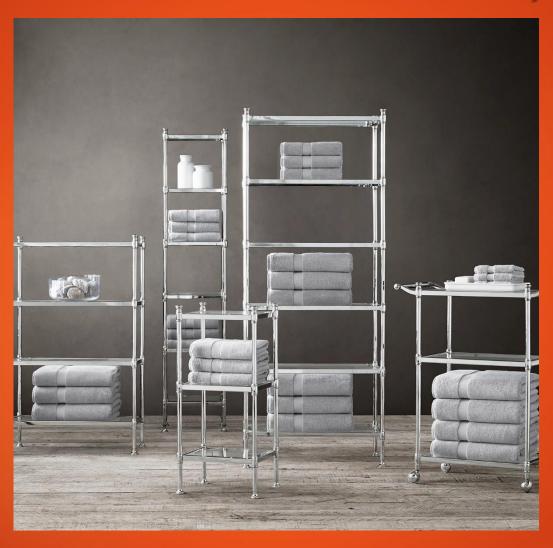

# YIH SHYH ENTERPRISE CO., LTD.





#### **About YIH SHYH**



Establishment: 1992

Location: Changhua, Taiwan

**Annual Turnover:** US\$ 3 millions

Monthly Capacity (sales volume): US\$350K

Provide: OEM & ODM services

#### **Main Product Lines:**

- Bath Accessories:
  - Open Shelving, Glass Shelf, Bath Cart, Stool, Towel Stand, TP Canister, Toilet Brush, Plunger, Waste Basket, TP Holder
- Wall-mounted: Shower Basket, Towel Bar, Towel Ring, Hook
- Mirrors Accordion, Table Top & Wall



# Product review: CLASSIC OPEN SHELVING & CARTS





# Product review: OPEN SHELVING- GLASS SHELVES (Hex, Knurling, Smooth)



## **Product review: STOOL**



# Product review: FLOOR ACCESSORIES - CLASSIC (Wastebasket, TP holder, TP canister, Toilet brush, Plunger)



# Product review: FLOOR ACCESSORIES- KNURLING (Wastebasket, Toilet b