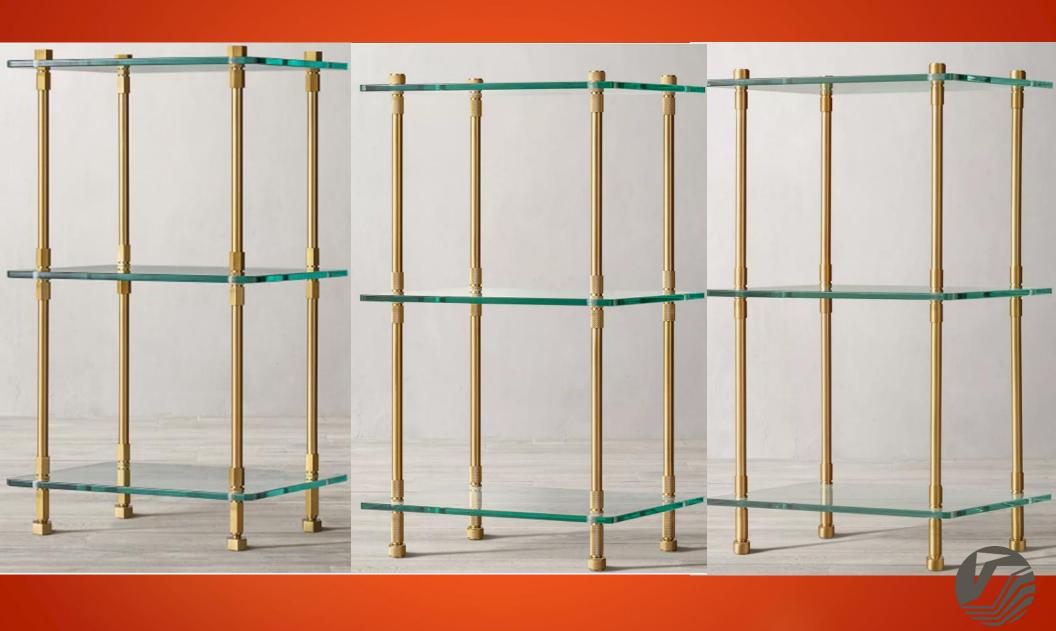

# YIH SHYH ENTERPRISE CO., LTD.





#### **About YIH SHYH**



Establishment: 1992

Location: Changhua, Taiwan

**Annual Turnover:** US\$ 3 millions

Monthly Capacity (sales volume): US\$350K

Provide: OEM & ODM services

#### **Main Product Lines:**

- Bath Accessories:
  - Open Shelving, Glass Shelf, Bath Cart, Stool, Towel Stand, TP Canister, Toilet Brush, Plunger, Waste Basket, TP Holder
- Wall-mounted: Shower Basket, Towel Bar, Towel Ring, Hook
- Mirrors Accordion, Table Top & Wall



# Product review: CLASSIC OPEN SHELVING & CARTS





# Product review: OPEN SHELVING- GLASS SHELVES (Hex, Knurling, Smooth)



## **Product review: STOOL**



# Product review: FLOOR ACCESSORIES - CLASSIC (Wastebasket, TP holder, TP canister, Toilet brush, Plunger)



# Product review: FLOOR ACCESSORIES- KNURLING (Wastebasket, Toilet brush, Plunger, TP canister)



# Product review: FLOOR ACCESSORIES- SMOOTH (Wastebasket, Toilet brush, Plunger, TP canister)



# Product review: FLOOR ACCESSORIES- HEX (Wastebasket, Toilet brush, Plunger, TP canister)



# Product review: TP HOLDER (Knurling, Smooth, Hex)





## **Product review: TOWEL STAND**



### **Product review: DYNASTY COLLECTION**





# Product review: ROCKY COLLECTION (cement base)





#### **Product review: KNIGHT COLLECTION**



#### **Product review: SHOWER BASKETS**





## **Product review: MIRRORS**