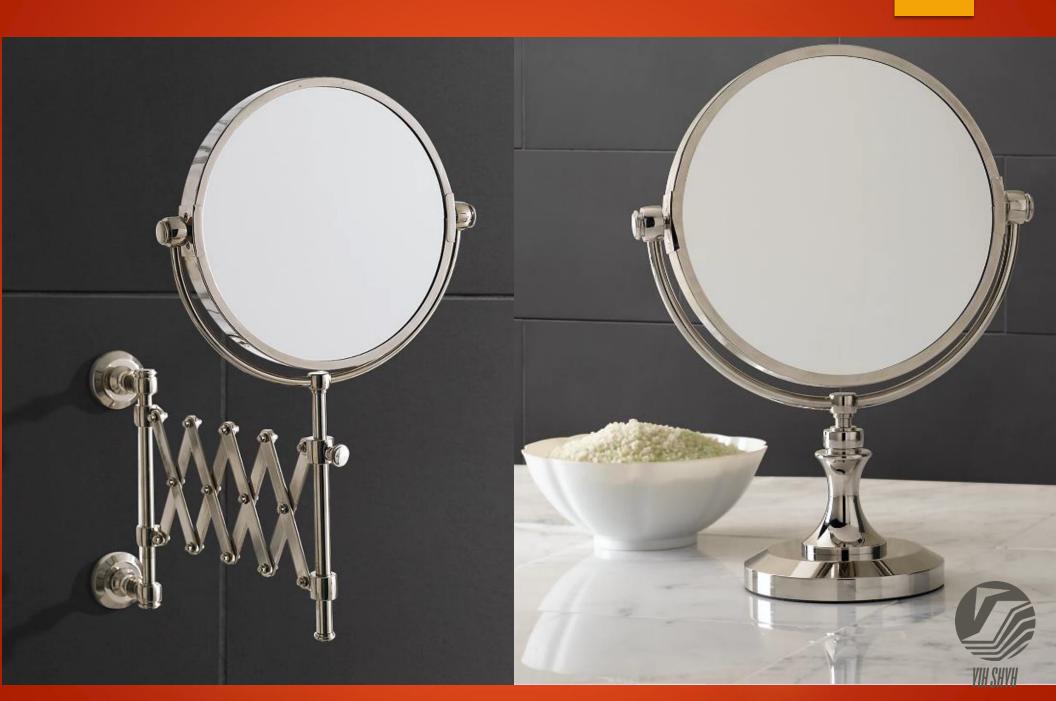

LVING- GLASS SHELVES (Hex, Knurling, Smooth)



## **Product review: STOOL**



# Product review: FLOOR ACCESSORIES - CLASSIC (Wastebasket, TP holder, TP canister, Toilet brush, Plunger)



# Product review: FLOOR ACCESSORIES- KNURLING (Wastebasket, Toilet brush, Plunger, TP canister)



# Product review: FLOOR ACCESSORIES- SMOOTH (Wastebasket, Toilet brush, Plunger, TP canister)



# Product review: FLOOR ACCESSORIES- HEX (Wastebasket, Toilet brush, Plunger, TP canister)



# Product review: TP HOLDER (Knurling, Smooth, Hex)





## **Product review: TOWEL STAND**



### **Product review: DYNASTY COLLECTION**





# Product review: ROCKY COLLECTION (cement base)





#### **Product review: KNIGHT COLLECTION**



#### **Product review: SHOWER BASKETS**





## **Product review: MIRRORS**