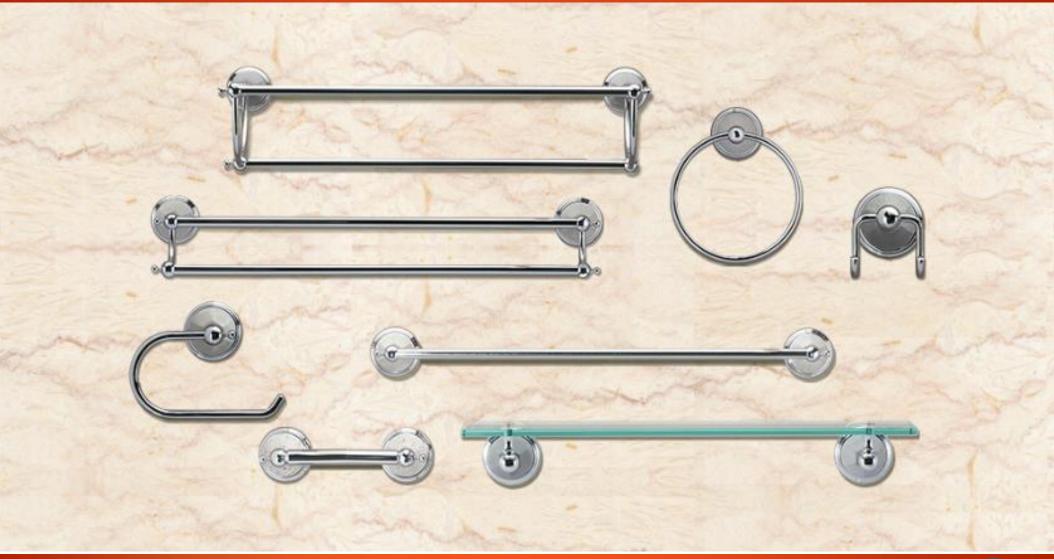

#### **Main Product Lines:**

- Bath Accessories:
  - Open Shelving, Glass Shelf, Bath Cart, Stool, Towel Stand, TP Canister, Toilet Brush, Plunger, Waste Basket, TP Holder
- Wall-mounted: Shower Basket, Towel Bar, Towel Ring, Hook
- Mirrors Accordion, Table Top & Wall