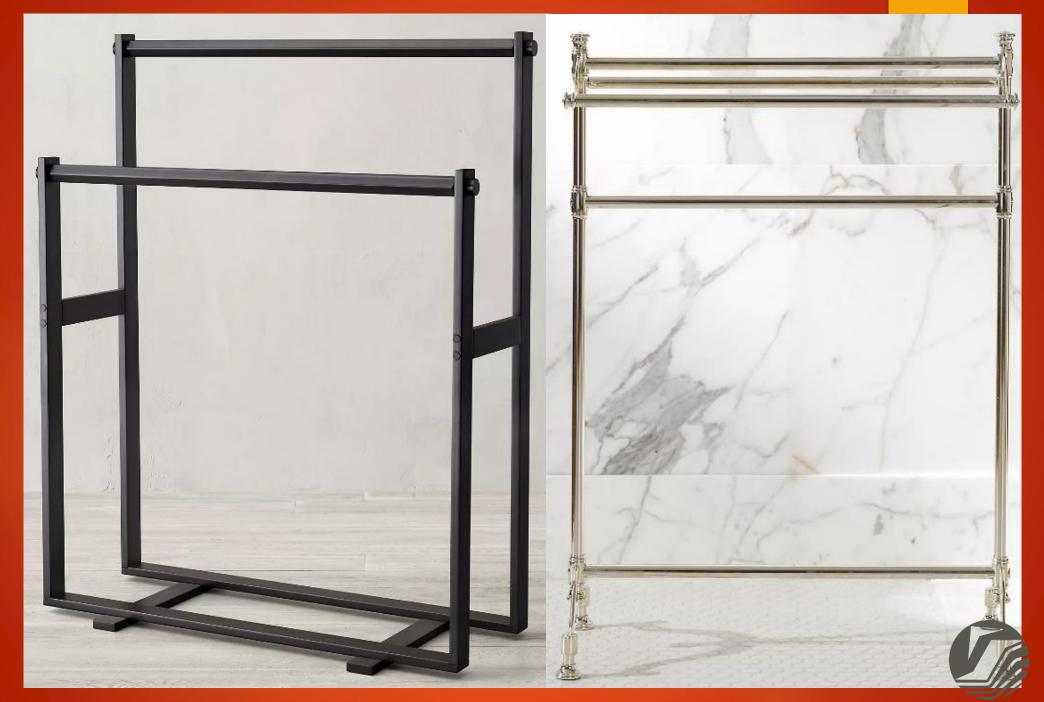

Toilet Brush, Plunger, Waste Basket, TP Holder
- Wall-mounted: Shower Basket, Towel Bar, Towel Ring, Hook
- Mirrors Accordion, Table Top & Wall



# Product review: CLASSIC OPEN SHELVING & CARTS





# Product review: OPEN SHELVING- GLASS SHELVES (Hex, Knurling, Smooth)



## **Product review: STOOL**



# Product review: FLOOR ACCESSORIES - CLASSIC (Wastebasket, TP holder, TP canister, Toilet brush, Plunger)



# Product review: FLOOR ACCESSORIES- KNURLING (Wastebasket, Toilet brush, Plunger, TP canister)



# Product review: FLOOR ACCESSORIES- SMOOTH (Wastebasket, Toilet brush, Plunger, TP canister)



# Product review: FLOOR ACCESSORIES- HEX (Wastebasket, Toilet brush, Plunger, TP canister)



# Product review: TP HOLDER (Knurling, Smooth, Hex)





## **Product review: TOWEL STAND**



### **Product review: DYNASTY COLLECTION**





# Product review: ROCKY COLLECTION (cement base)





#### **Product review: KNIGHT COLLECTION**



#### **Product review: SHOWER BASKETS**





## **Product review: MIRRORS**