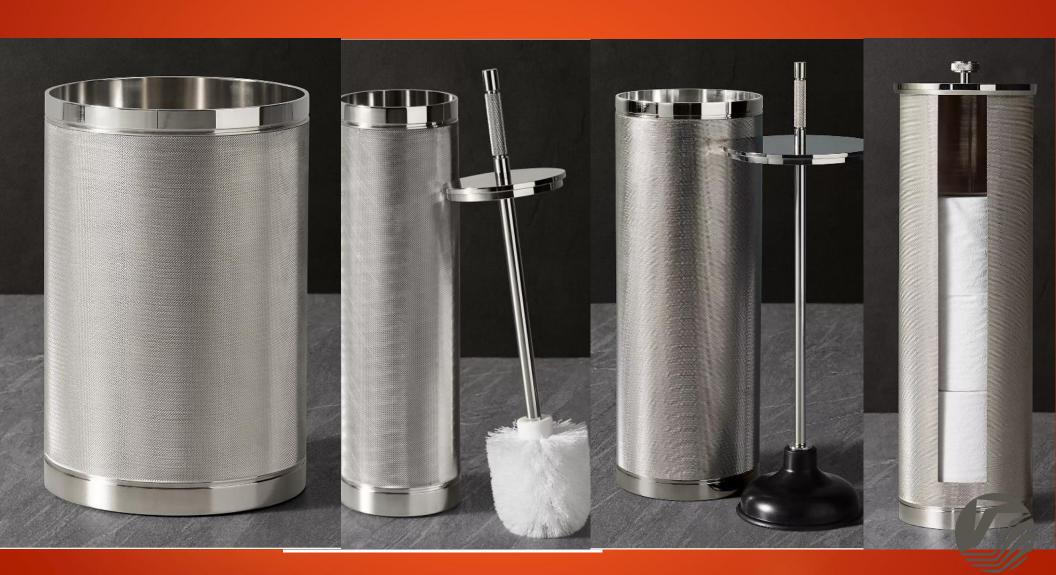

# Product review: FLOOR ACCESSORIES- KNURLING (Wastebasket, Toilet brush, Plunger, TP canister)