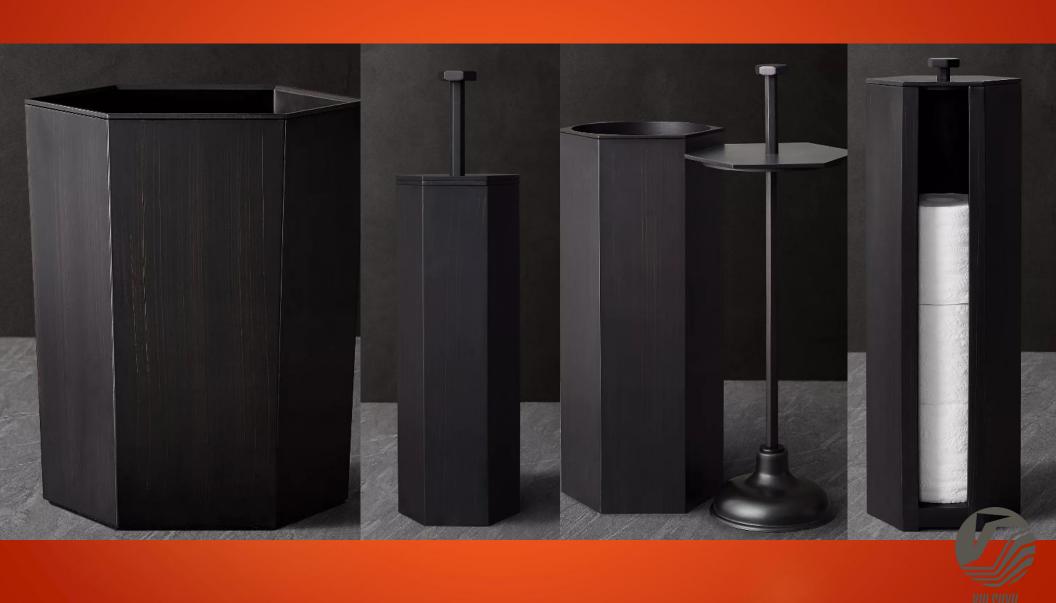

# Product review: FLOOR ACCESSORIES- HEX (Wastebasket, Toilet brush, Plunger, TP canister)