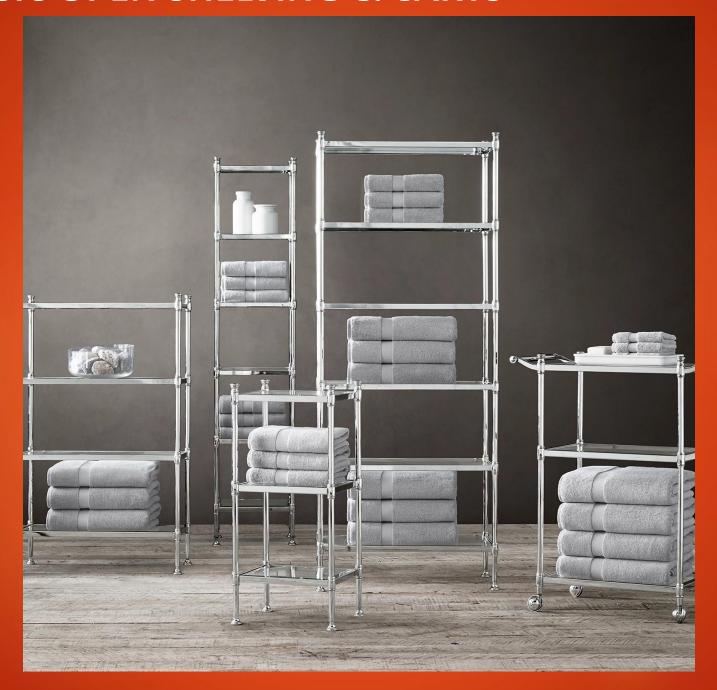

# YIH SHYH ENTERPRISE CO., LTD.





#### **About YIH SHYH**



Establishment: 1992

Location: Changhua, Taiwan

**Annual Turnover:** US\$ 3 millions

Monthly Capacity (sales volume): US\$350K

Provide: OEM & ODM services

#### **Main Product Lines:**

- Bath Accessories:
  - Open Shelving, Glass Shelf, Bath Cart, Stool, Towel Stand, TP Canister, Toilet Brush, Plunger, Waste Basket, TP Holder
- Wall-mounted: Shower Basket, Towel Bar, Towel Ring, Hook
- Mirrors Accordion, Table Top & Wall



# Product review: CLASSIC OPEN SHELVING & CARTS





# Product review: OPEN SHELVING- GLASS SHELVES (Hex, Knurling, Smooth)



## **Product review: STOOL**



# Product review: FLOOR ACCESSORIES - CLASSIC (Wastebasket, TP holder, TP canister, Toilet brush, Plunger)



# Product review: FLOOR ACCESSORIES- KNURLING (Wastebasket, Toilet brush, Plunger, TP canister)



# Product review: FLOOR ACCESSORIES- SMOOTH (Wastebasket, Toilet brush, Plunger, TP canister)



# Product review: FLOOR ACCESSORIES- HEX (Wastebasket, Toilet brush, Plunger, TP canister)



# Product review: TP HOLDER (Knurling, Smooth, Hex)





## **Product review: TOWEL STAND**



### **Product review: DYNASTY COLLECTION**





# Product review: ROCKY COLLECTION (cement base)





#### **Product review: KNIGHT COLLECTION**



#### **Product review: SHOWER BASKETS**





##