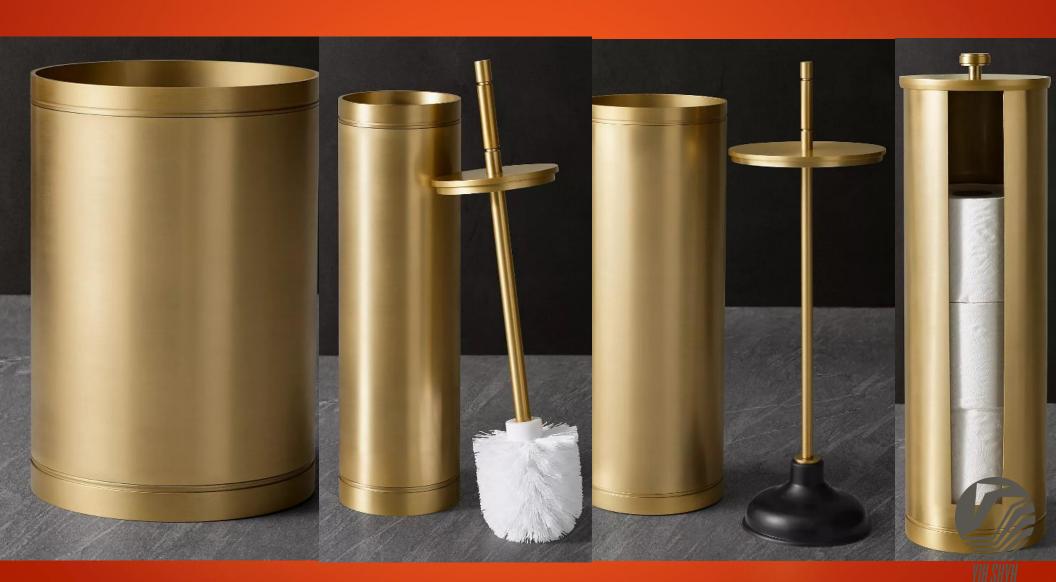

# Product review: FLOOR ACCESSORIES- KNURLING (Wastebasket, Toilet brush, Plunger, TP canister)