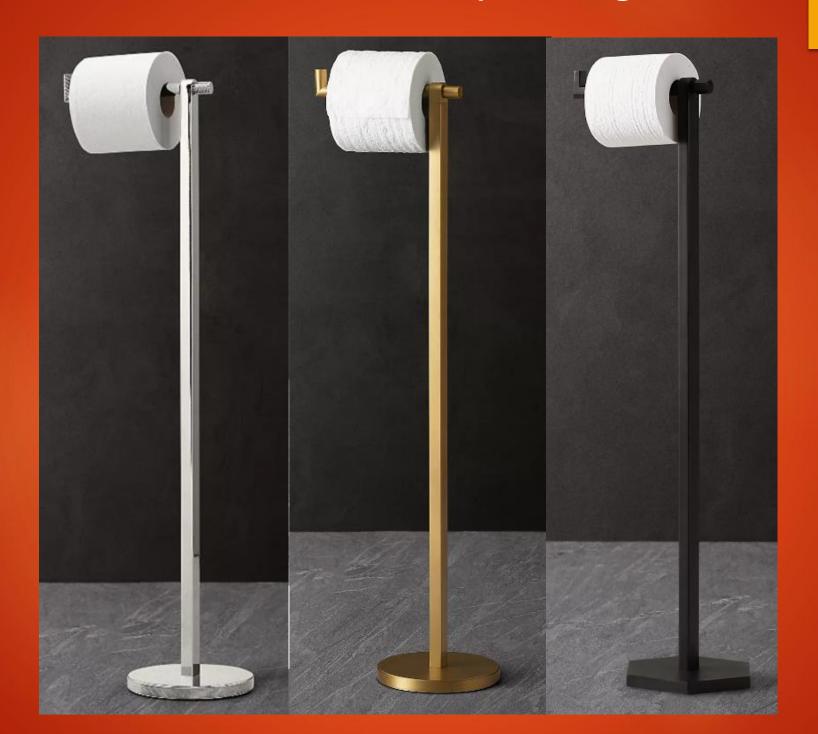

h Cart, Stool, Towel Stand, TP Canister, Toilet Brush, Plunger, Waste Basket, TP Holder
- Wall-mounted: Shower Basket, Towel Bar, Towel Ring, Hook
- Mirrors Accordion, Table Top & Wall



# Product review: CLASSIC OPEN SHELVING & CARTS





# Product review: OPEN SHELVING- GLASS SHELVES (Hex, Knurling, Smooth)



## **Product review: STOOL**



# Product review: FLOOR ACCESSORIES - CLASSIC (Wastebasket, TP holder, TP canister, Toilet brush, Plunger)



# Product review: FLOOR ACCESSORIES- KNURLING (Wastebasket, Toilet brush, Plunger, TP canister)



# Product review: FLOOR ACCESSORIES- SMOOTH (Wastebasket, Toilet brush, Plunger, TP canister)



# Product review: FLOOR ACCESSORIES- HEX (Wastebasket, Toilet brush, Plunger, TP canister)



# Product review: TP HOLDER (Knurling, Smooth, Hex)





## **Product review: TOWEL STAND**



### **Product review: DYNASTY COLLECTION**





# Product review: ROCKY COLLECTION (cement base)





#### **Product review: KNIGHT COLLECTION**



#### **Product review: SHOWER BASKETS**





## **Product review: MIRRORS**