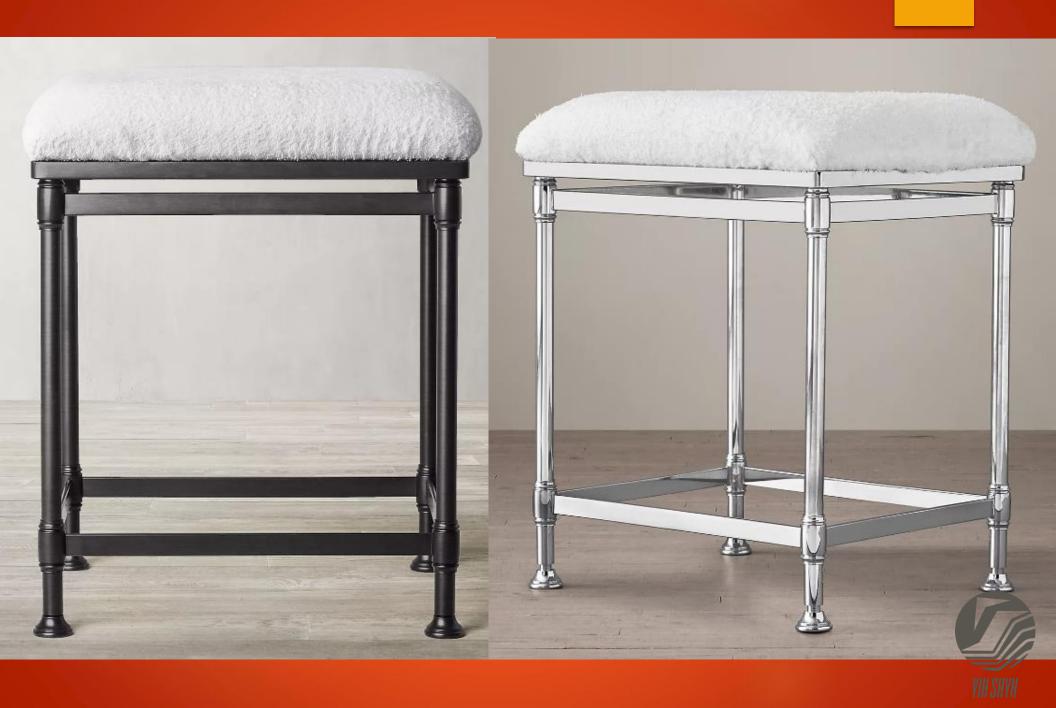

# YIH SHYH ENTERPRISE CO., LTD.





#### **About YIH SHYH**



Establishment: 1992

Location: Changhua, Taiwan

**Annual Turnover:** US\$ 3 millions

Monthly Capacity (sales volume): US\$350K

Provide: OEM & ODM services

#### **Main Product Lines:**

- Bath Accessories:
  - Open Shelving, Glass Shelf, Bath Cart, Stool, Towel Stand, TP Canister, Toilet Brush, Plunger, Waste Basket, TP Holder
- Wall-mounted: Shower Basket, Towel Bar, Towel Ring, Hook
- Mirrors Accordion, Table Top & Wall



# Product review: CLASSIC OPEN SHELVING & CARTS





# Product review: OPEN SHELVING- GLASS SHELVES (Hex, Knurling, Smooth)



## **Product review: STOOL**



# Product review: FLOOR ACCESSORIES - CLASSIC (Wastebasket, TP holder, TP canister, Toilet brush, Plunger)



# Product review: FLOOR ACCESSORIES- KNURLING (Wastebasket, Toilet brush, Plunger, TP canister)



# Product review: FLOOR ACCESSORIES- SMOOTH (Wastebasket, Toilet brush, Plunger, TP canister)



# Product review: FLOOR ACCESSORIES- HEX (Wastebasket, Toilet brush, Plunger, TP canister)



# Product review: TP HOLDER (Knurling, Smooth, Hex)





## **Product review: TOWEL STAND**



### **Product review: DYNASTY COLLECTION**





# Product review: ROCKY COLLECTION (cement base)





#### **Product review: KNIGHT COLLECTION**



#### **Product review: SHOWER BASKETS**





## **Product review: MIRRORS**