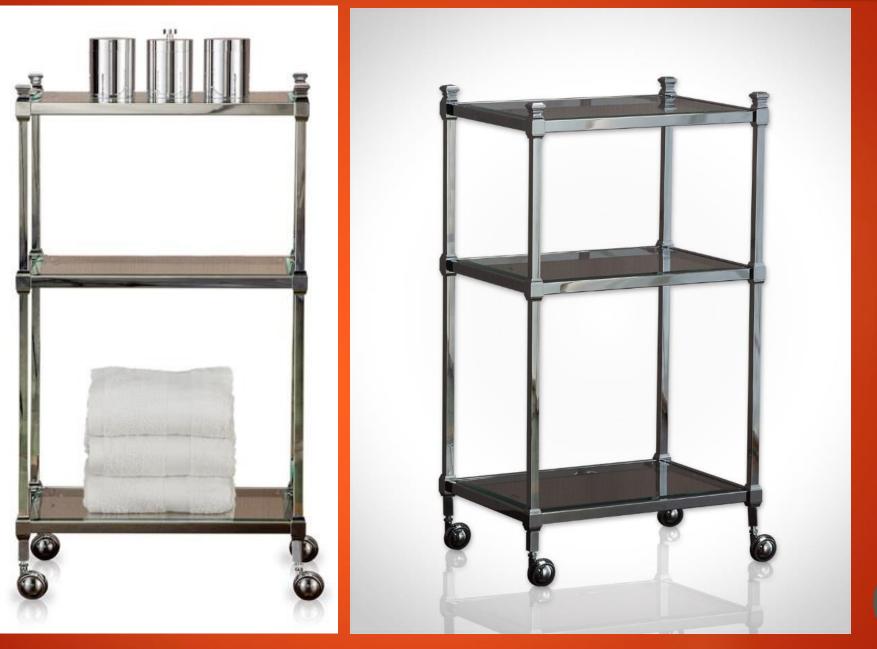

# YIH SHYH ENTERPRISE CO., LTD.





#### **About YIH SHYH**



Establishment: 1992 Location: Changhua, Taiwan Annual Turnover: US\$ 3 millions Monthly Capacity (sales volume): US\$350K

**Provide:** OEM & ODM services

#### **Main Product Lines:**

Bath Accessories:

Open Shelving, Glass Shelf, Bath Cart, Stool, Towel Stand, TP Canister, Toilet Brush, Plunger, Waste Basket, TP Holder

- Wall-mounted: Shower Basket, Towel Bar, Towel Ring, Hook
- Mirrors Accordion, Table Top & Wall



## **Product review: KNIGHT COLLECTION- DETAIL REVIEW**



## **Product review: KNIGHT COLLECTION- DETAIL REVIEW**



## **Product review: KNIGHT TROLLEY**





### Product review: KNIGHT OPEN SHELVING & CARTS