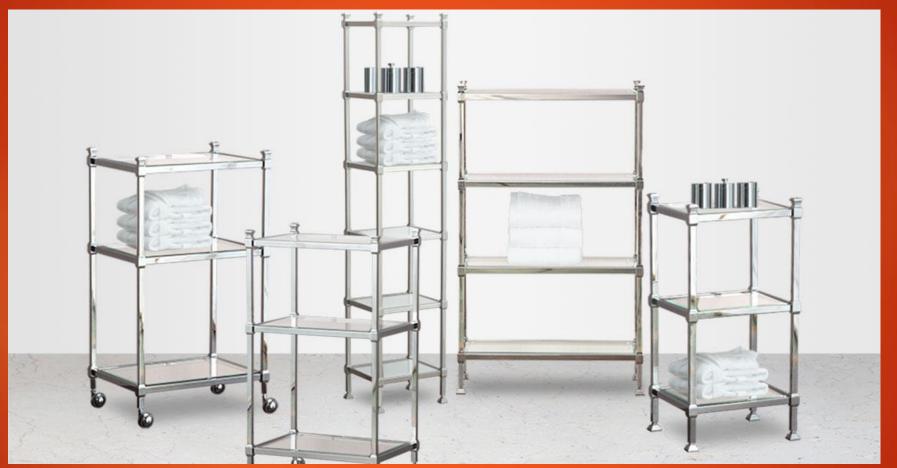

# YIH SHYH ENTERPRISE CO., LTD.





#### **About YIH SHYH**



Establishment: 1992 Location: Changhua, Taiwan Annual Turnover: US\$ 3 millions Monthly Capacity (sales volume): US\$350K

**Provide:** OEM & ODM services

#### **Main Product Lines:**

Bath Accessories:

Open Shelving, Glass Shelf, Bath Cart, Stool, Towel Stand, TP Canister, Toilet Brush, Plunger, Waste Basket, TP Holder

- Wall-mounted: Shower Basket, Towel Bar, Towel Ring, Hook
- Mirrors Accordion, Table Top & Wall



## **Product review: KNIGHT COLLECTION- DETAIL REVIEW**



## **Product review: KNIGHT COLLECTION- DETAIL REVIEW**



## **Product review: KNIGHT TROLLEY**





### Product review: KNIGHT OPEN SHELVING & CARTS