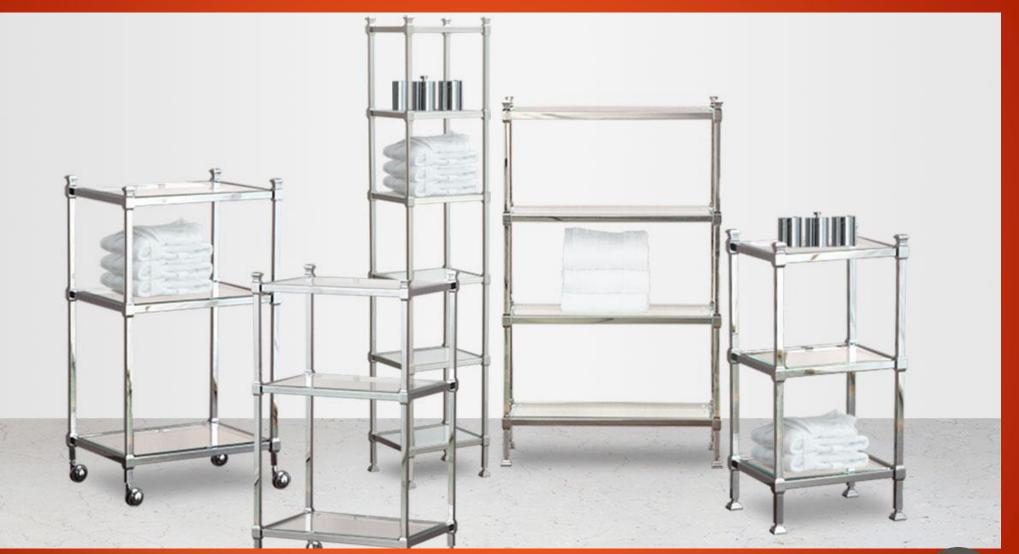

# YIH SHYH ENTERPRISE CO., LTD.





#### **About YIH SHYH**



Establishment: 1992 Location: Changhua, Taiwan Annual Turnover: US\$ 3 millions Monthly Capacity (sales volume): US\$350K

**Provide:** OEM & ODM services

#### **Main Product Lines:**

Bath Accessories:

Open Shelving, Glass Shelf, Bath Cart, Stool, Towel Stand, TP Canister, Toilet Brush, Plunger, Waste Basket, TP Holder

- Wall-mounted: Shower Basket, Towel Bar, Towel Ring, Hook
- Mirrors Accordion, Table Top & Wall



## **Product review: KNIGHT COLLECTION- DETAIL REVIEW**



## **Product review: KNIGHT COLLECTION- DETAIL REVIEW**



## **Product review: KNIGHT TROLLEY**





### Product review: KNIGHT OPEN SHELVING & CARTS