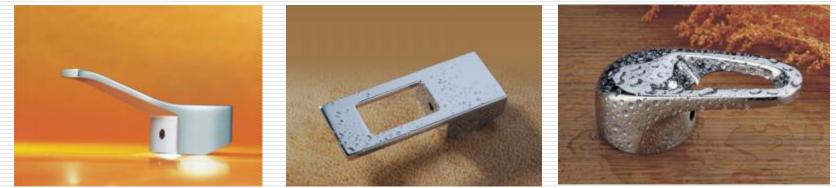

### Products

#### **Faucet handle**

#### Handwheel & accessories

# Faucet handle

- Cartridge series:40mm and35mm
- Material :zinc alloy / zamak
- Surface: polished chrome
- Salt spray test:96-200 hours
- Fashionable design
- OEM service offer

# Handwheel & accessories

Material: Zinc alloy
/ABS plastic
Salt spray test:
96~200 hours
Surface: Chrome
High quality polishing
OEM service offer

- Material: Zinc alloy
  Salt spray test:
  96~200 hours
  Surface: Chrome
  High quality polishing
- OEM service offer