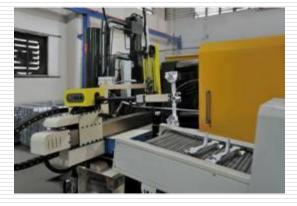

# Die-casting workshop

Our material type is zamak 5#, total four machines.two with robot arm and two with manual workers. The capacity for two cavities levers items, there are total 16000pcs for one shift, 30000pcs per day.