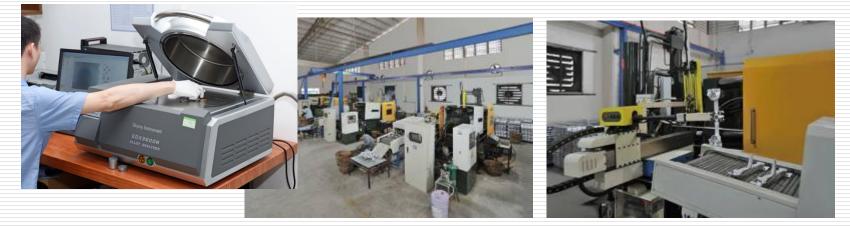

# Company equipments

| Die-casting machine                   | 5          |
|---------------------------------------|------------|
| Machining CNC                         | 4          |
| Machining machine                     | 16         |
| Polishing machine                     | 2 lines+20 |
| Robots                                | 11         |
| Alloy Analysis instrument             | 1          |
| Laser and printing mark<br>instrument | 2          |

#### Mould workshop Die

1111

Machining workshop

Alloy Analysis instrument Machinning workshop

# Machining workshop

There are two sets CNC lathe machine and two sets drilling and tapping wheel disc machine for strict dimension and big quantities items; other 20 sets drilling machine and tapping machine for standard or small quantities items.