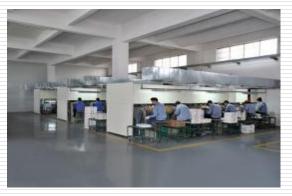

# Machining workshop

There are two sets CNC lathe machine and two sets drilling and tapping wheel disc machine for strict dimension and big quantities items; other 20 sets drilling machine and tapping machine for standard or small quantities items.