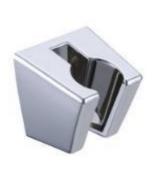

### **Shower bracket**

### Shower bracket

|     |   | -   | ~ |  |
|-----|---|-----|---|--|
| ы   | _ |     | Б |  |
| / L |   | 1.7 | U |  |

Γ

Material: ABS plastic
Surface: Chrome
Fashionable design
OEM service offer