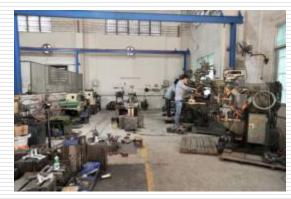

# Machining workshop

There are two sets CNC lathe machine and two sets drilling and tapping wheel disc machine for strict dimension and big quantities items; other 20 sets drilling machine and tapping machine for standard or small quantities items.

# Polishing workshop

There is total 40 polishing workers one auto-polishing line in our polishing workshop.the capacity in our polishing workshop is around 16000~20,000pcs per day.