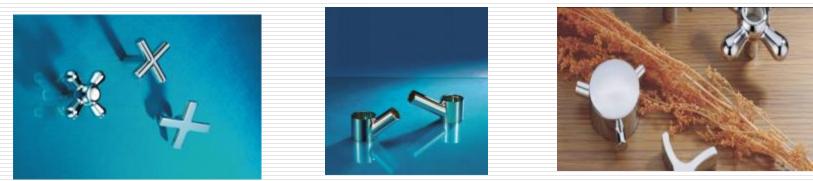

#### **Faucet handle**

#### Handwheel & accessories

# Faucet handle

- Cartridge series:40mm and35mm
- Material :zinc alloy / zamak
- Surface: polished chrome
- Salt spray test:96-200 hours
- Fashionable design
- OEM service offer

# Handwheel & accessories

Material: Zinc alloy
/ABS plastic
Salt spray test:
96~200 hours
Surface: Chrome
High quality polishing
OEM service offer

- Material: Zinc alloy
  Salt spray test:
  96~200 hours
  Surface: Chrome
  High quality polishing
- OEM service offer