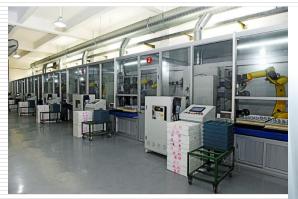

# Company equipments

- 10000 square meters
- Include with show room
- Modern office
- quality inspection department
- mould workshop
- die-casting workshop
- machinning workshop
- die-casting workshop

### Show room

#### All items owned by DILANG will be showed in showroom and sell to local market.