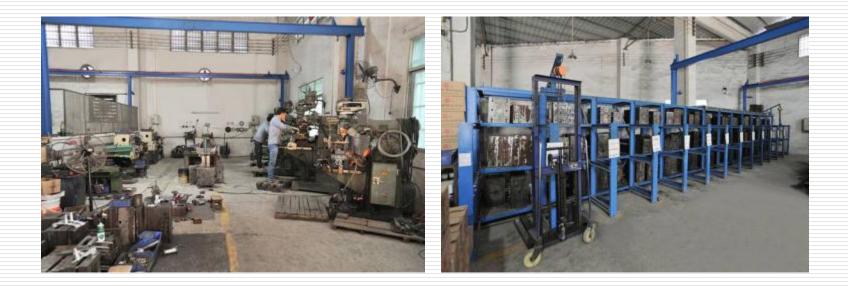

# Company equipments

- 10000 square meters
- Include with show room
- Modern office
- quality inspection department
- mould workshop
- die-casting workshop
- machinning workshop
- die-casting workshop

# Company equipments

| Die-casting machine                   | 5          |
|---------------------------------------|------------|
| Machining CNC                         | 4          |
| Machining machine                     | 16         |
| Polishing machine                     | 2 lines+20 |
| Robots                                | 11         |
| Alloy Analysis instrument             | 1          |
| Laser and printing mark<br>instrument | 2          |

#### Mould workshop Die

1111

Machining workshop

Alloy Analysis instrument Machinning workshop