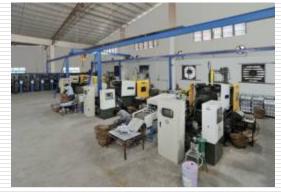

# Machining workshop

There are two sets CNC lathe machine and two sets drilling and tapping wheel disc machine for strict dimension and big quantities items; other 20 sets drilling machine and tapping machine for standard or small quantities items.