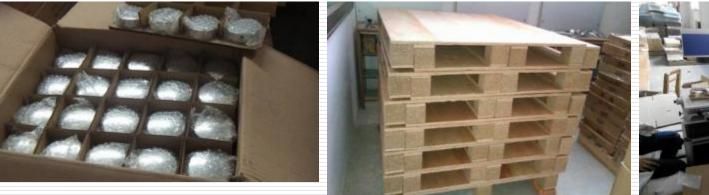

# Packing

Each handle wrap with paper and bubble bag 100pcs in a export standard carton.

The cartons will be packed on the pallet during loading container. Laser marking machine