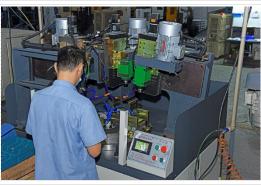

# Die-casting workshop

Our material type is zamak 5#, total four machines.two with robot arm and two with manual workers. The capacity for two cavities levers items, there are total 16000pcs for one shift, 30000pcs per day.

# Machining workshop

There are two sets CNC lathe machine and two sets drilling and tapping wheel disc machine for strict dimension and big quantities items; other 20 sets drilling machine and tapping machine for standard or small quantities items.