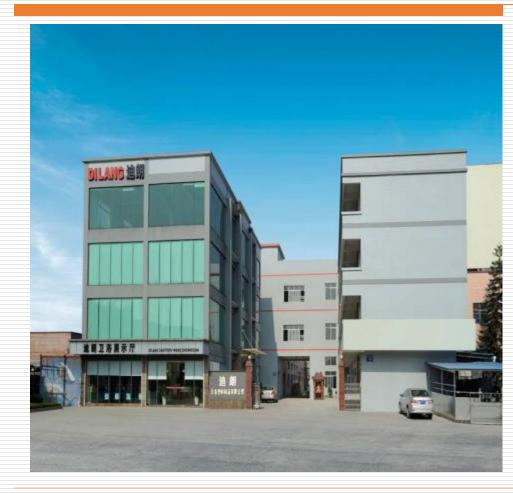

# Company profile

| Establish: In 2002 | )2 |
|--------------------|----|
|--------------------|----|

F

- Factory Area: 10000 square meters
- Business type: Manufacturer
- Number of employees: 101—200 people
- Monthly output: Seven hundred thousand pcs products
- Total annual sales volume: US \$3 Million US \$5 Million

# Company equipments

- 10000 square meters
- Include with show room
- Modern office
- quality inspection department
- mould workshop
- die-casting workshop
- machinning workshop
- die-casting workshop