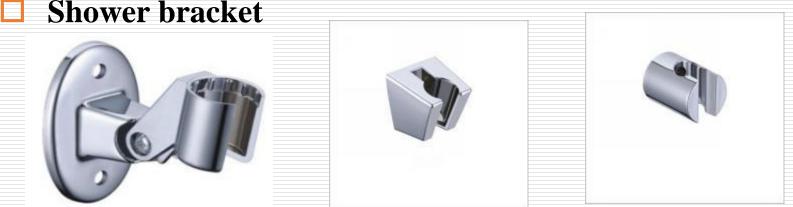

### **Shower bracket**

### Shower bracket

|     |   | -   | ~ |  |
|-----|---|-----|---|--|
| ы   | _ |     | Б |  |
| / L |   | 1.7 | U |  |

Γ

Material: ABS plastic
Surface: Chrome
Fashionable design
OEM service offer