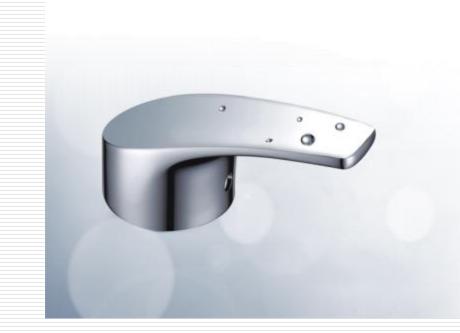

#### **Faucet handle**

# Faucet handle

- Cartridge series:40mm and35mm
- Material :zinc alloy / zamak
- Surface: polished chrome
- Salt spray test:96-200 hours
- Fashionable design
- OEM service offer