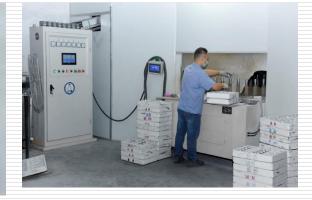

# Company equipment

# Die-casting workshop

Our material type is zamak 5#, total four machines.two with robot arm and two with manual workers. The capacity for two cavities levers items, there are total 16000pcs for one shift, 30000pcs per day.