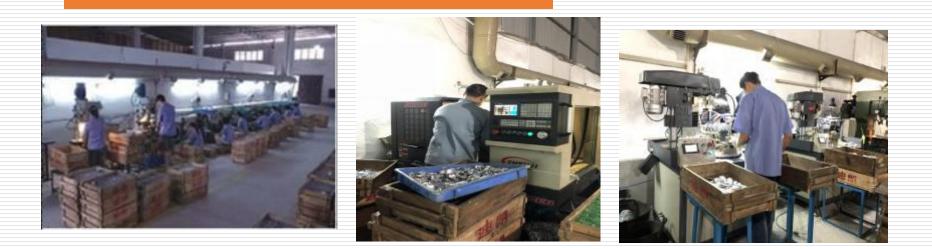

# Machining workshop

There are two sets CNC lathe machine and two sets drilling and tapping wheel disc machine for strict dimension and big quantities items; other 20 sets drilling machine and tapping machine for standard or small quantities items.

# Polishing workshop

There is total 40 polishing workers one auto-polishing line in our polishing workshop.the capacity in our polishing workshop is around 16000~20,000pcs per day.