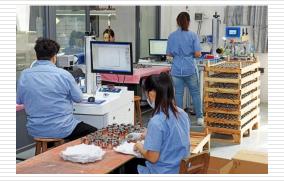

# Company equipments

- 10000 square meters
- Include with show room
- Modern office
- quality inspection department
- mould workshop
- die-casting workshop
- machinning workshop
- die-casting workshop

# Company equipments

| Die-casting machine                   | 5          |
|---------------------------------------|------------|
| Machining CNC                         | 4          |
| Machining machine                     | 16         |
| Polishing machine                     | 2 lines+20 |
| Robots                                | 11         |
| Alloy Analysis instrument             | 1          |
| Laser and printing mark<br>instrument | 2          |