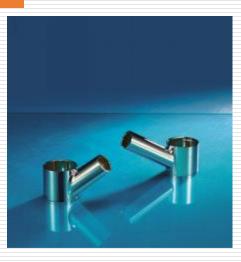

### **Shower bracket**

### Shower bracket

|     |   | -   | ~ |  |
|-----|---|-----|---|--|
| ы   | _ |     | Б |  |
| / L |   | 1.7 | U |  |

Γ

Material: ABS plastic
Surface: Chrome
Fashionable design
OEM service offer