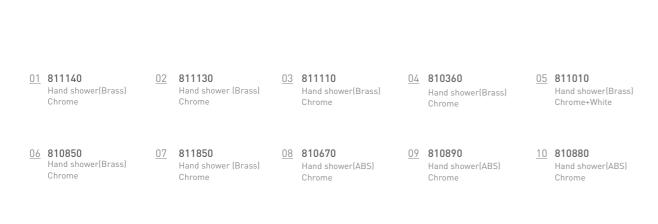

#### <u>01</u> **9A2218**

Pull-out basin mixer Black/Chrome/Brushed gold/ Gun-grey

#### <u>02</u> **9A2228**

Pull-out basin mixer Black/Chrome/Brushed gold/ Gun-grey

#### <u>03</u> **9A2318**

Single handle kitchen mixer Black/Chrome/Golden/ Black+gold

#### <u>04</u> **9A2738**

Single handle luxury shower set Black/Chrome/Golden/ Gun-grey

#### <u>05</u> **9A2748**

Single handle thermostatic luxury shower set (3 way) Black/Chrome/Brushed gold/ Gun-grey

#### <u>06</u> **9A27A8**

Single handle thermostatic luxury shower set (3 way) Black/Chrome/Brushed gold/