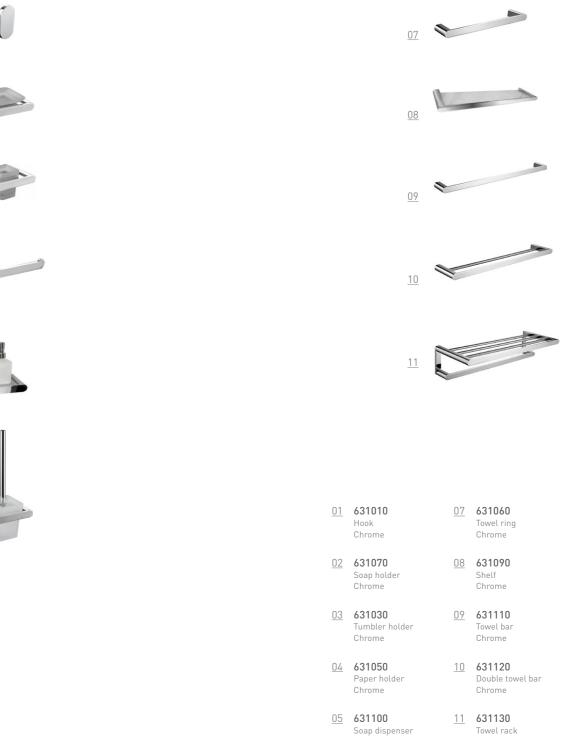

#### **BOTANIC** Series

- 01 **677028**Hook
  Black
- 05 677058
  Paper holder
  Black
- 02 **677228**Soap basket
  Black
- <u>06</u> **677068**Towel ring
  Black
- 03 677078
  Soap holder
  Black
- 07 677088 Toilet brush holder Black
- 04 677038
  Single tumbler holder
  Black

- 08 677118
  Towel bar
  Black
- 09 677128

  Double towel bar

  Black
- 10 **677138**Towel rack
  Black

**ESSEN** Series

**LIMON** Series

<u>01</u> **682010** Hook Black

<u>02</u> **682050** Paper holder Black