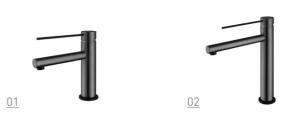

#### **YAAN** Series

Single handle basin mixer Chrome / Black

#### <u>02</u> **211060**

Single handle basin mixer Chrome / Black