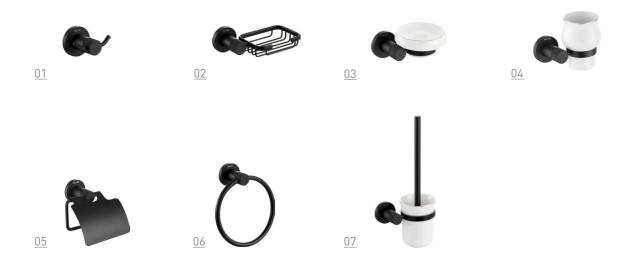

#### **BOTANIC** Series

- 01 **677028**Hook
  Black
- 05 677058
  Paper holder
  Black
- 02 **677228**Soap basket
  Black
- <u>06</u> **677068**Towel ring
  Black
- 03 677078
  Soap holder
  Black
- 07 677088 Toilet brush holder Black
- 04 677038
  Single tumbler holder
  Black

- 08 677118
  Towel bar
  Black
- 09 677128

  Double towel bar

  Black
- 10 **677138**Towel rack
  Black

**ESSEN** Series

**LIMON** Series

<u>01</u> **682010** Hook Black

<u>02</u> **682050** Paper holder Black