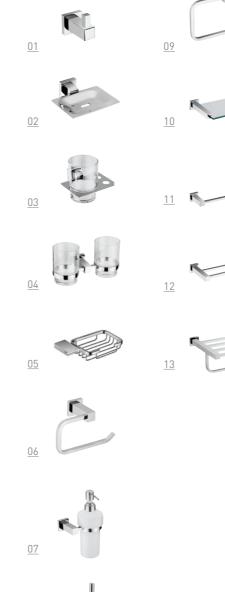

100x100 Floor drainer (Stainless steel) Brushed

- 01 691640 Paper holder Chrome
- <u>06</u> **690550** Paper box Chrome
- 02 691650 Paper holder Chrome
- <u>07</u> **690540** Paper box Chrome
- <u>03</u> **691530** Paper box Chrome
- <u>08</u> **690560** Paper box Chrome
- <u>09</u> **691510** Paper box Chrome

<u>04</u> 691500

Paper box Chrome

- <u>05</u> **690530** Paper box Chrome
- <u>10</u> **690570** Paper box Chrome

- <u>01</u> **691570** Paper holder Chrome
- <u>03</u> **691550** 
  - Paper holder Chrome
- <u>05</u> **691670** Paper holder Chrome

<u>07</u> **690860** 

- <u>08</u> **691580**
- <u>09</u> **695130** Paper holder Chrome

Paper holder

<u>11</u> 695150

Paper holder Chrome

- <u>02</u> **691540** Paper holder Chrome
- <u>04</u> 691250 Paper holder Chrome
- <u>06</u> **691680** Paper holder Chrome
- Paper holder Chrome
- <u>10</u> **695160** Paper holder Chrome
- <u>12</u> **691210** Paper holder Chrome

# Handrail(Brass)

<u>05</u> **690160** 

Handrail for shower screen

Handrail for shower screen

<u>06</u> **692180** 

<u>07</u> **694140** 

Chrome

Chrome

<u>09</u> **690180** Handrail for shower screen Chrome

Handrail(Brass) Chrome

<u>01</u> **690710** Clothes rope Chrome

<u>02</u> **692710** Clothes rope Chrome <u>03</u> **692720** Clothes rope Chrome <u>04</u> **692730** Clothes rope Chrome

**MIRROR** Series

<u>01</u> **607230** 

<u>04</u> 602180-L

Mirror with LED(1X /3X)

Chrome

Mirror with LED Chrome

<u>02</u> **607180-L** Mirror with LED(3X) Chrome

<u>03</u> **607210** Mirror(1X / 3X)

<u>05</u> **602180-6''/8''** Mirror Chrome

Chrome

<u>06</u> **602270** Mirror(1X /3X) Chrome

119