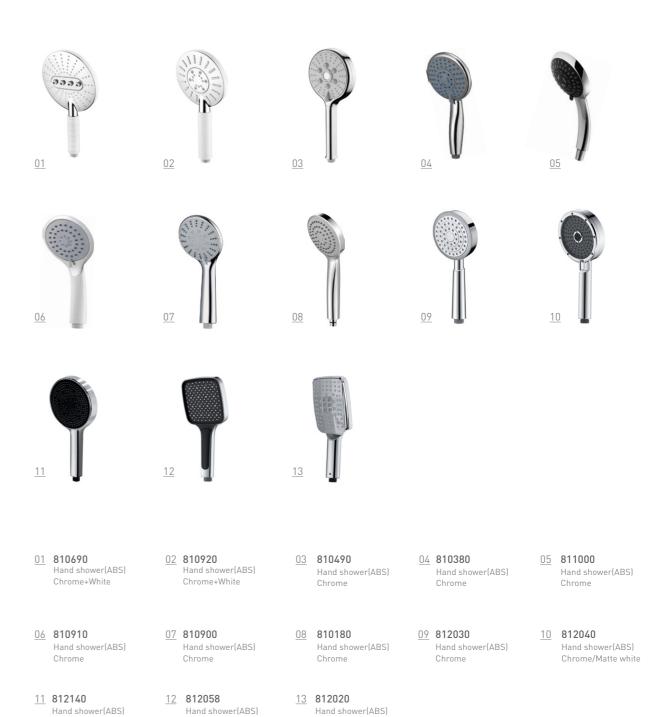

<u>01</u> **820960** 

8" Square top shower (ABS) Chrome

<u>05</u> **820680** 

Round top shower (ABS) 350x125mm Chrome

<u>09</u> **820970** 

220mm round top shower (ABS) Chrome

<u>13</u> **820880** 

230mm round top shower (ABS) Chrome <u>02</u> **820330** 

8" Square top shower (ABS) Chrome

<u>06</u> **820800** 

Round top shower (ABS) 255x190mm Chrome

10 **820920** 

225mm round top shower (ABS) Chrome

<u>14</u> 820890

Square top shower (ABS) 240x240mm Chrome <u>03</u> **820240** 

8" Square top shower (ABS) Chrome

07 **820230** 8" Square to

8" Square top shower (ABS) White

<u>11</u> 820110

8"round top shower (ABS) Chrome <u>04</u> **820700** 

Round top shower(ABS) 245x185mm Chrome

<u>08</u> **820900** 

9"round top shower (ABS) Chrome

<u>12</u> **820540** 

250mm round top shower (ABS) Chrome MUNK is timeless design to enjoy for life.

01

<u>01</u> **824220** 

Square top shower 300\*190mm Chrome

<u>02</u> **824258** 