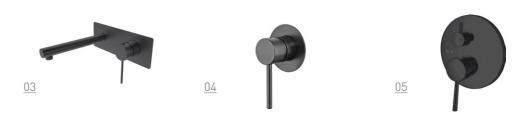

#### **YAAN** Series

Single handle basin mixer Chrome / Black

#### <u>03</u> **939240**

Single handle bidet mixer Chrome

#### <u>05</u> **250080**

Wall-mount basin mixer Chrome

#### <u>07</u> **9392C0**

Separated basin mixer Chrome/Brushed gold/Black