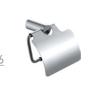

#### **BOTANIC** Series

- 01 **677028**Hook
  Black
- 05 677058
  Paper holder
  Black
- 02 **677228**Soap basket
  Black
- <u>06</u> **677068**Towel ring
  Black
- 03 677078
  Soap holder
  Black
- 07 677088 Toilet brush holder Black
- 04 677038
  Single tumbler holder
  Black

- 08 677118
  Towel bar
  Black
- 09 677128

  Double towel bar

  Black
- 10 **677138**Towel rack
  Black

**ESSEN** Series

**LIMON** Series

<u>01</u> **682010** Hook Black

<u>02</u> **682050** Paper holder Black