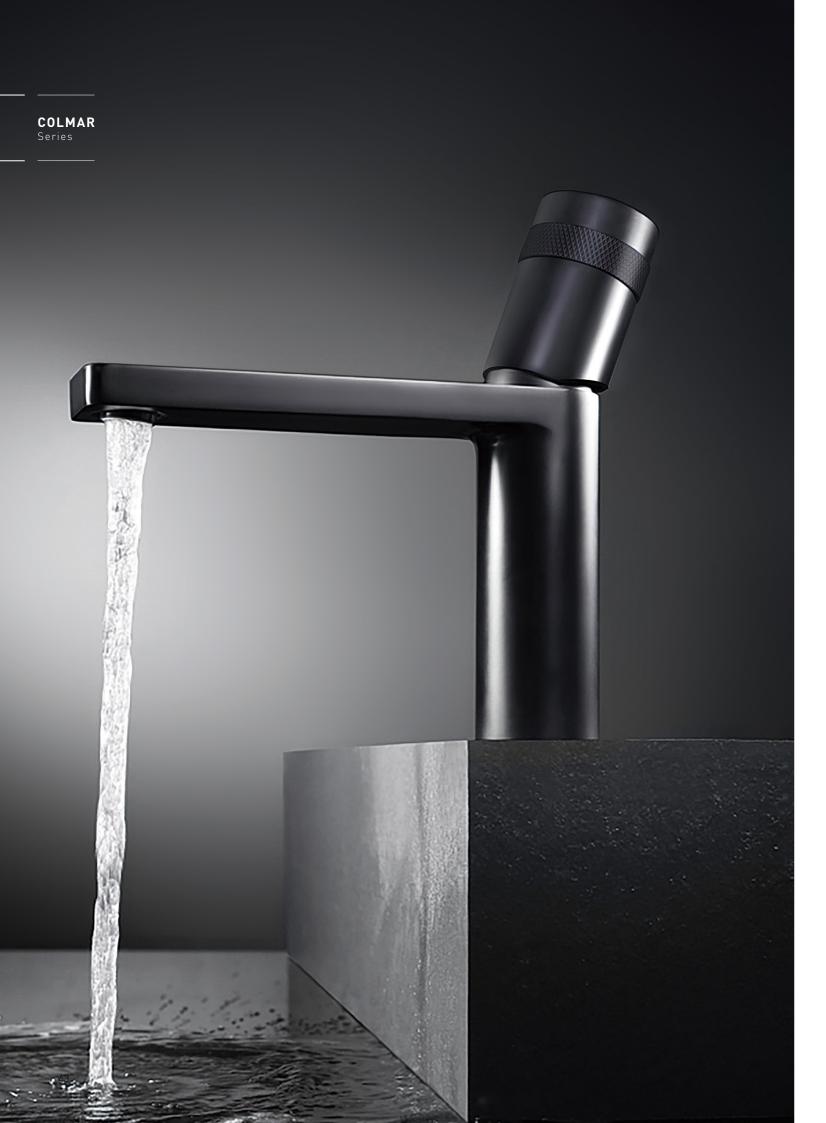

#### <u>01</u> **9A2218**

Pull-out basin mixer Black/Chrome/Brushed gold/ Gun-grey

#### <u>04</u> **9A2738**

Single handle luxury shower set Black/Chrome/Golden/ Gun-grey

#### <u>02</u> **9A2228**

Pull-out basin mixer Black/Chrome/Brushed gold/ Gun-grey

#### <u>05</u> **9A2748**

Single handle thermostatic luxury shower set (3 way) Black/Chrome/Brushed gold/ Gun-grey

#### <u>03</u> **9A2318**

Single handle kitchen mixer Black/Chrome/Golden/ Black+gold

#### <u>06</u> **9A27A8**

Single handle thermostatic luxury shower set (3 way) Black/Chrome/Brushed gold/