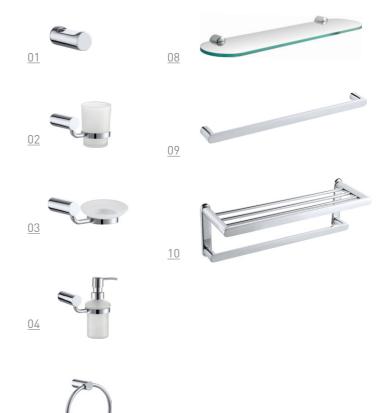

#### **BOTANIC** Series

- 01 **677028**Hook
  Black
- 05 677058
  Paper holder
  Black
- 02 **677228**Soap basket
  Black
- <u>06</u> **677068**Towel ring
  Black
- 03 677078
  Soap holder
  Black
- 07 677088 Toilet brush holder Black
- 04 677038
  Single tumbler holder
  Black

- 08 677118
  Towel bar
  Black
- 09 677128

  Double towel bar

  Black
- 10 **677138**Towel rack
  Black

**ESSEN** Series

**LIMON** Series

<u>01</u> **682010** Hook Black

<u>02</u> **682050** Paper holder Black