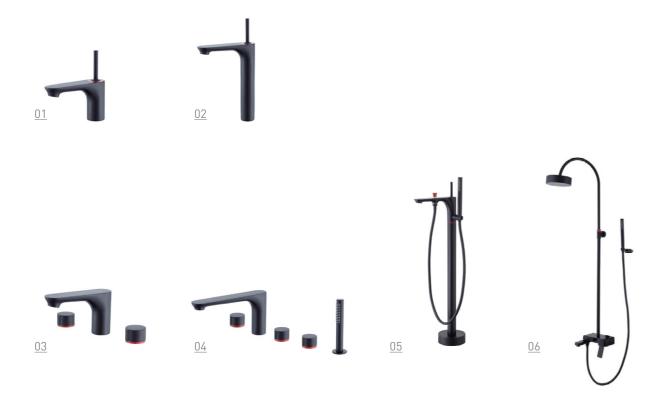

#### <u>01</u> **9A2218**

Pull-out basin mixer Black/Chrome/Brushed gold/ Gun-grey

#### <u>04</u> **9A2738**

Single handle luxury shower set Black/Chrome/Golden/ Gun-grey

#### <u>02</u> **9A2228**

Pull-out basin mixer Black/Chrome/Brushed gold/ Gun-grey

#### <u>05</u> **9A2748**

Single handle thermostatic luxury shower set (3 way) Black/Chrome/Brushed gold/ Gun-grey

#### <u>03</u> **9A2318**

Single handle kitchen mixer Black/Chrome/Golden/ Black+gold

#### <u>06</u> **9A27A8**

Single handle thermostatic luxury shower set (3 way) Black/Chrome/Brushed gold/