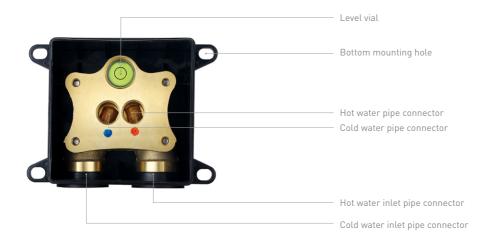

#### FLOORING BATHTUB MIXER EMBEDDED BOX

#### SHOWER MIXER EMBEDDED BOX

 $\ensuremath{\mathsf{MUNK}}$  in-box one piece can be matching any designs of the panels and handles.