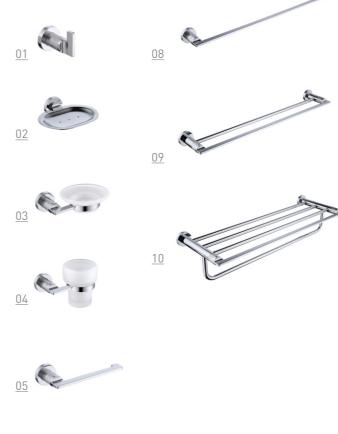

uble tumbler holder Black+gold

<u>06</u> **678058** Paper holder

<u>07</u> **678068** Black+gold

Black+gold

<u>01</u> **678018** Hook Black+gold

10 678128 Double towel bar Black+gold

<u>11</u> 678138 Towet rack Black+gold

<u>09</u> **678118** 

Towel bar Black+gold

<u>05</u> **678258** Paper holder Black+gold

Black+gold

<u>08</u> **678088** Toilet brush holder

## **TOCOA** Series







- <u>01</u> 684010 Hook Chrome
- <u>02</u> **684070** Soap holder Chrome
- <u>03</u> **684030** Single tumbler holder Chrome
- <u>04</u> **684050** Paper holder Chrome
- 05 684060 Towel ring Chrome
- <u>06</u> **684080** Toilet brush holder Chrome

- <u>07</u> 684090 Shelf Chrome
- <u>08</u> **684110** Towel bar Chrome
- <u>09</u> **684120** Double towel bar Chrome
- 10 684130 Towel rack Chrome



<u>07</u> **680080** Toilet brush holder Chrome

06 <u>01</u> 680010 <u>08</u> **680110** Towel bar Chrome Hook Chrome <u>02</u> **680220** <u>09</u> **680120** Soap holder Double towel bar Chrome Chrome 10 680130 Towel rack Chrome <u>03</u> **680070** Soap holder Chrome <u>04</u> 680030 Single tumbler holder Chrome <u>05</u> **680050** Paper holder Chrome <u>06</u> **680060** Towel ring Chrome



















<u>01</u> 681010

Hook Chrome

<u>02</u> **681070** Soap holder

Chrome

<u>03</u> **681050** Paper holder Chrome

<u>04</u> 681060 Towel ring Chrome

<u>05</u> **681260** Towel ring Chrome

<u>06</u> **681080** Toilet brush holder Chrome

- <u>07</u> **681110** Towel bar Chrome
- <u>08</u> **681120** Double towel bar Chrome
- <u>09</u> **681130** Towel rack Chrome











<u