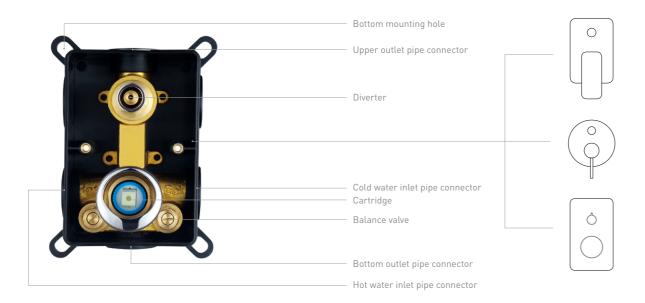

#### SHOWER MIXER EMBEDDED BOX

 $\ensuremath{\mathsf{MUNK}}$  in-box one piece can be matching any designs of the panels and handles.

### THERMOSTATIC SHOWER MIXER EMBEDDED BOX

 $\ensuremath{\mathsf{MUNK}}$  in-box one piece can be matching any designs of the panels and handles.

There maybe minor difference between the sample and the products in size or color, so please follow the products.