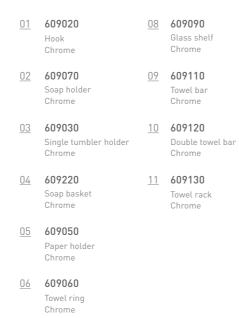

<u>01</u> 607010 <u>09</u> **607060** Hook Towel ring Chrome Chrome <u>10</u> 607090 Soap holder Glass shelf Chrome Chrome <u>11</u> 607110 Single tumbler holder Chrome Towel bar Chrome <u>12</u> 607120 Double tumbler holder Chrome Chrome <u>13</u> **607130** Soap basket Towel rack Chrome Chrome Paper holder Chrome Soap dispenser Chrome Toilet brush holder