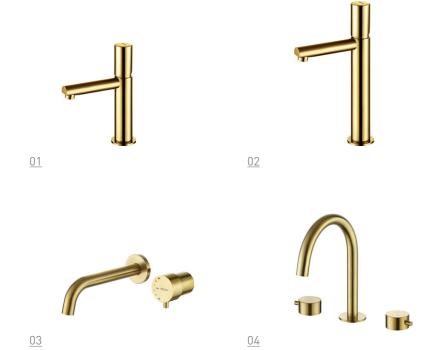

Single handle basin mixer Black+black nickel/Black/ Black nickel

#### <u>04</u> **986258**

Wall-mount basin mixer Black+black nickel/Black/ Black nickel

#### <u>06</u> **986758**

Concealed shower mixer Black+black nickel/Black/ Black nickel





<u>01</u> **948218** 

Single handle basin mixer Black/Chrome

<u>02</u> **948228** 

Single handle basin mixer Black/Chrome

<u>03</u> **948258** 

Wall-mount basin mixer Black/Chrome

<u>04</u> **948288** 

Wall-mount bathtub mixer Black/Chrome

<u>05</u> **948768** 

Concealed shower set Black/Chrome

Enjoyable in its creation and easy to control, it's a combination of aesthetics and ability bring a spontaneous design for operation that follows your own inclinations, leading you towards different experiences in comfort.



#### 0SL0 Series



<u>01</u> **966214** Single handle basin mixer

Brushed gold/Chrome

<u>03</u> **9662M4** Wall-mount basin mixer

Brushed gold

<u>02</u> **966224** 

Single handle basin mixer Brushed gold/Chrome

<u>04</u> 9662B4 Separated basin mixer Brushed gold

MUNK

with a three dimensional design, it is small, exquistite, practical and extremely lovely.





<u>05</u> **9662N8** 

Wall-mount basin mixer Black/Chrome

<u>06</u> **966258** 

Wall-mount basin mixer Black/Chrome

<u>07</u> **966268** 

Separated basin mixer Black/Chrome

<u>08</u> **966788** 

Separated bathtub mixer Black/Chrome

47

#### RANSOM

Series

















Single handle basin mixer Chrome

02 994240 Single handle bidet mixer Chrome

<u>03</u> **994250** 

Wall-mount basin mxier Chrome

04 994220 Single handle basin mix