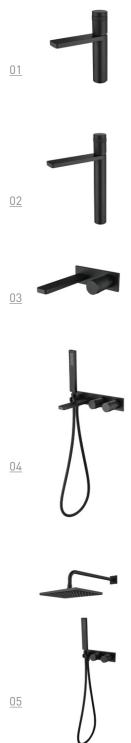

#### <u>01</u> **9A2218**

Pull-out basin mixer Black/Chrome/Brushed gold/ Gun-grey

#### <u>04</u> **9A2738**

Single handle luxury shower set Black/Chrome/Golden/ Gun-grey

#### <u>02</u> **9A2228**

Pull-out basin mixer Black/Chrome/Brushed gold/ Gun-grey

#### <u>05</u> **9A2748**

Single handle thermostatic luxury shower set (3 way) Black/Chrome/Brushed gold/ Gun-grey

#### <u>03</u> **9A2318**

Single handle kitchen mixer Black/Chrome/Golden/ Black+gold

#### <u>06</u> **9A27A8**

Single handle thermostatic luxury shower set (3 way) Black/Chrome/Brushed gold/