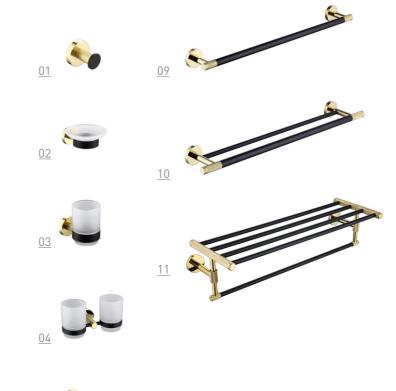

#### **BOTANIC** Series

- 01 **677028**Hook
  Black
- 05 677058
  Paper holder
  Black
- 02 **677228**Soap basket
  Black
- <u>06</u> **677068**Towel ring
  Black
- 03 677078
  Soap holder
  Black
- 07 677088 Toilet brush holder Black
- 04 677038
  Single tumbler holder
  Black

- 08 677118
  Towel bar
  Black
- 09 677128

  Double towel bar

  Black
- 10 **677138**Towel rack
  Black

**ESSEN** Series

**LIMON** Series

<u>01</u> **682010** Hook Black

<u>02</u> **682050** Paper holder Black