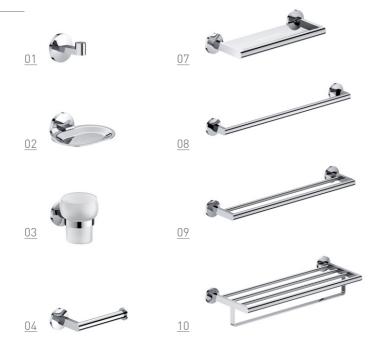

#### **BOTANIC** Series

- 01 **677028**Hook
  Black
- 05 677058
  Paper holder
  Black
- 02 **677228**Soap basket
  Black
- <u>06</u> **677068**Towel ring
  Black
- 03 677078
  Soap holder
  Black
- 07 677088 Toilet brush holder Black
- 04 677038
  Single tumbler holder
  Black

- 08 677118
  Towel bar
  Black
- 09 677128

  Double towel bar

  Black
- 10 **677138**Towel rack
  Black

**ESSEN** Series

**LIMON** Series

<u>01</u> **682010** Hook Black

<u>02</u> **682050** Paper holder Black