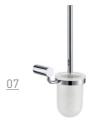

#### **BOTANIC** Series

- 01 **677028**Hook
  Black
- 05 677058
  Paper holder
  Black
- 02 **677228**Soap basket
  Black
- <u>06</u> **677068**Towel ring
  Black
- 03 677078
  Soap holder
  Black
- 07 677088 Toilet brush holder Black
- 04 677038
  Single tumbler holder
  Black

- 08 677118
  Towel bar
  Black
- 09 677128

  Double towel bar

  Black
- 10 **677138**Towel rack
  Black

**ESSEN** Series

**LIMON** Series

<u>01</u> **682010** Hook Black

<u>02</u> **682050** Paper holder Black