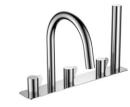

01 **730660**Bathtub mixer Chrome

<u>05</u> **730530** Bathtub mixer Chrome

<u>02</u> **962790** Bathtub mixer Chrome

<u>06</u> **974798** Bathtub mixer Black/Gold

<u>03</u> **730630** Bathtub mixer Chrome

<u>07</u> **730880** Bathtub mixer Chrome

<u>04</u> **730520** 

Bathtub mixer Chrome

08 730690 Bathtub mixer Chrome

<u>09</u> **730670** Bathtub mixer Chrome

10 730600 Bathtub mixer Chrome

05

02 964290