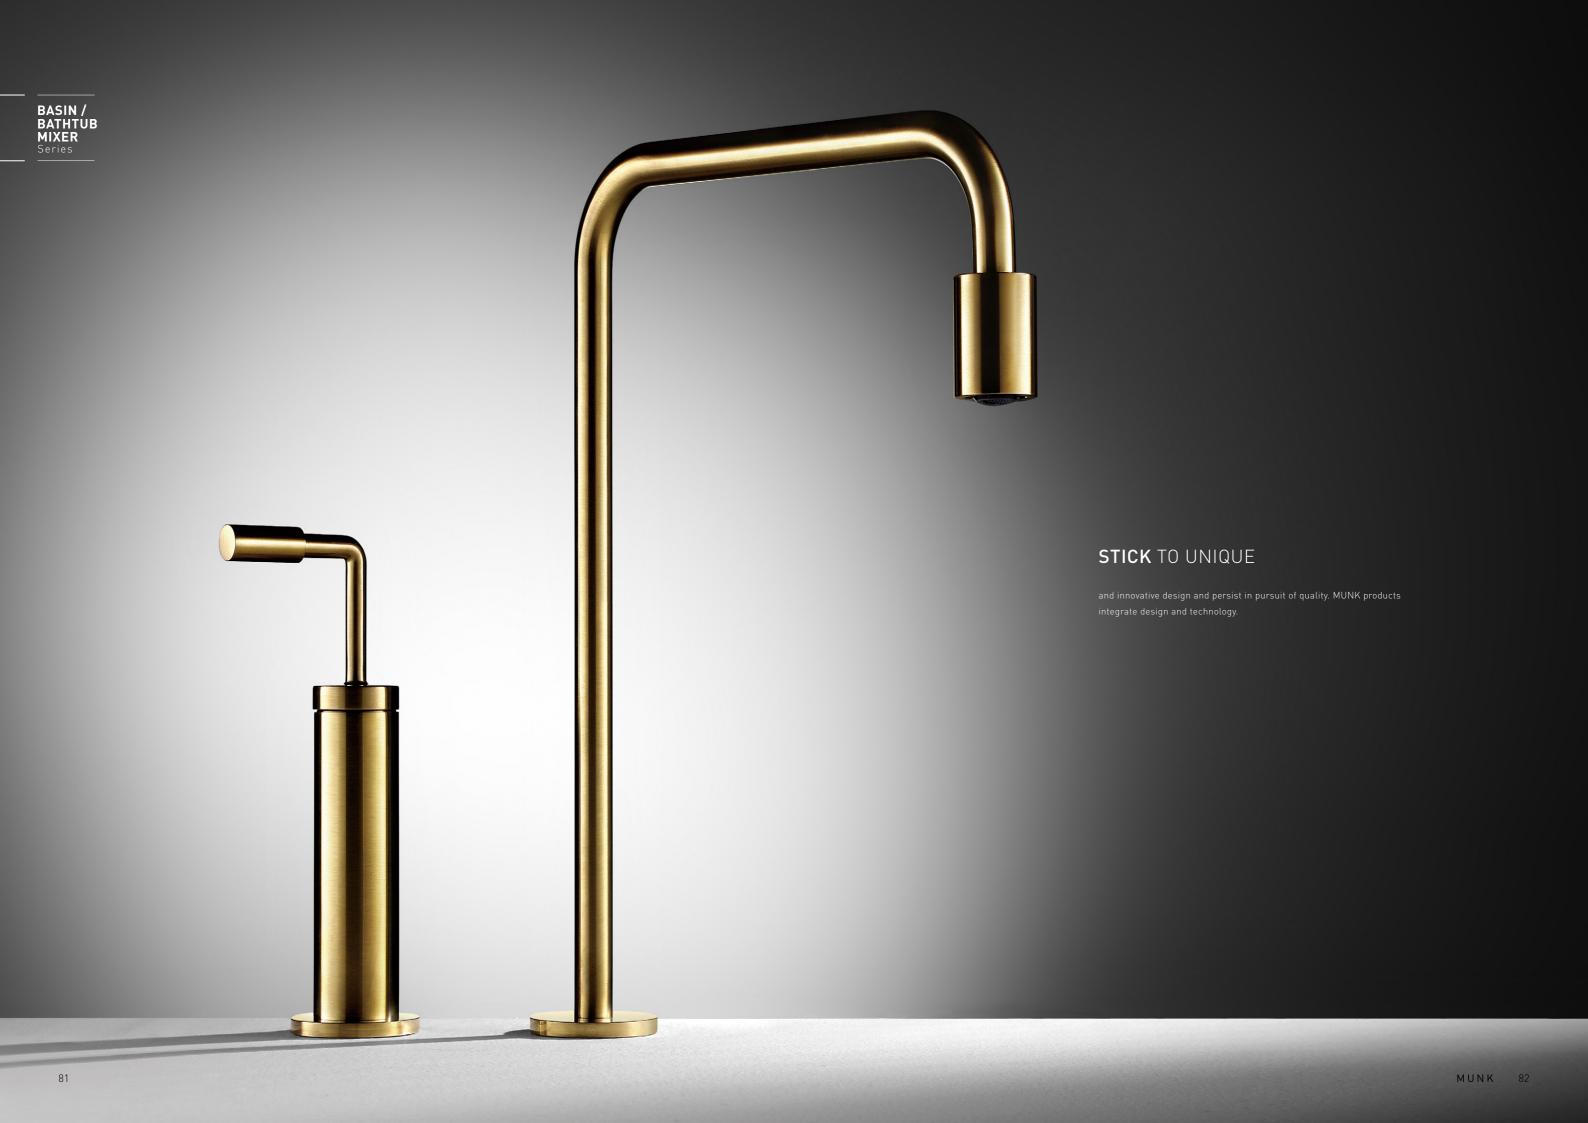

Concealed shower mixer(2 way) Black/Gun-grey/Chrome/ Chrome+black/Chrome+gun-grey

MADE FOR HIGH

STANDARDS AND FOR

ETERNITY

STICK TO UNIQUE AND INNOVATIVE DESIGN AND PERSIST IN PURSUIT OF QUALITY. MUNK PRODUCTS INTEGRATE DESIGN AND TECHNOLOGY.