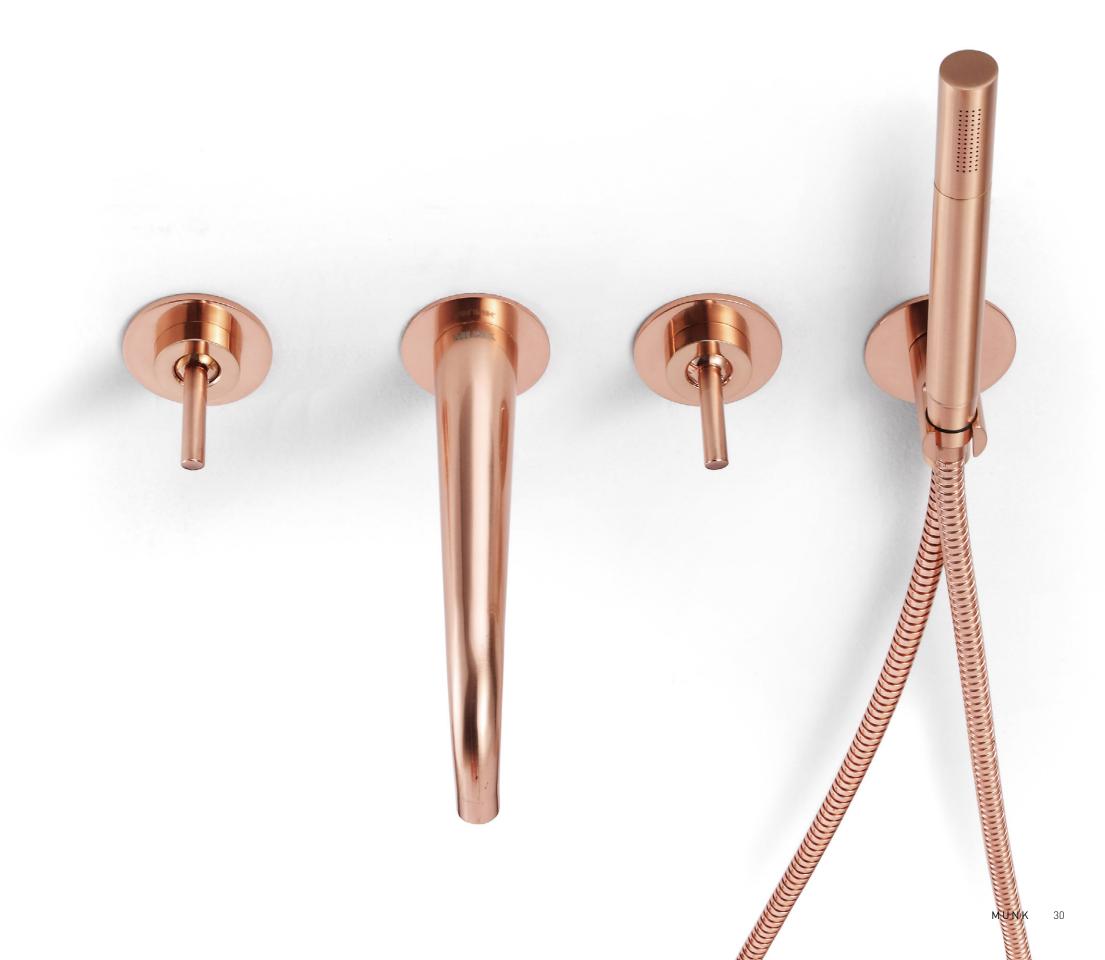

#### 04 971755 + 851765

Bathtub mixer Brushed rose gold/Chrome

#### <u>05</u> **971765**

Concealed shower mixer(2 way) Brushed rose gold/Chrome