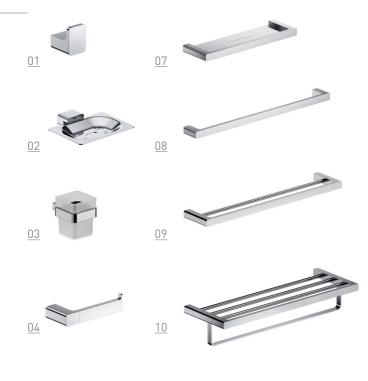

**ESSEN** Series

**LIMON** Series



<u>01</u> **682010** Hook Black

<u>02</u> **682050** Paper holder Black

<u>03</u> **682550** Double paper holder Black

<u>04</u> 682060 Towel ring Black

<u>05</u> **682110** Towel bar Black

<u>06</u> **682080** Toilet brush holder Black



<u>02</u> **678078** Soap holder Black+gold

<u>03</u> **678038** Single tumbler holder Black+gold

<u>04</u> 678048 Double tumbler holder Black+gold

<u>06</u> **678058** Paper holder

<u>07</u> **678068** Black+gold

Black+gold

<u>01</u> **678018** Hook Black+gold

10 678128 Double towel bar Black+gold

<u>11</u> 678138 Towet rack Black+gold

<u>09</u> **678118** 

Towel bar Black+gold

<u>05</u> **678258** Paper holder Black+gold

Black+gold

<u>08</u> **678088** Toilet brush holder

## **TOCOA** Series







- <u>01</u> 684010 Hook Chrome
- <u>02</u> **684070** Soap holder Chrome
- <u>03</u> **684030** Single tumbler holder Chrome
- <u>04</u> **684050** Paper holder Chrome
- 05 684060 Towel ring Chrome
- <u>06</u> **684080** Toilet brush holder Chrome

- <u>07</u> 684090 Shelf Chrome
- <u>08</u> **684110** Towel bar Chrome
- <u>09</u> **684120** Double towel bar Chrome
- 10 684130 Towel rack Chrome



<u>07</u> **680080** Toilet brush holder Chrome

06 <u>01</u> 680010 <u>08</u> **680110** Towel bar Chrome Hook Chrome <u>02</u> **680220** <u>09</u> **680120** Soap holder Double towel bar Chrome Chrome 10 680130 Towel rack Chrome <u>03</u> **680070** Soap holder Chrome <u>04</u> 680030 Single tumbler holder Chrome <u>05</u> **680050** Paper holder Chrome <u>06</u> **680060** Towel ring Chro