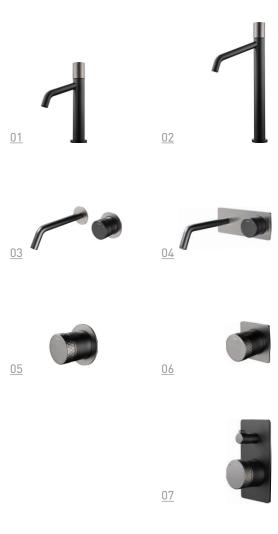

#### <u>01</u> **9A2218**

Pull-out basin mixer Black/Chrome/Brushed gold/ Gun-grey

#### <u>04</u> **9A2738**

Single handle luxury shower set Black/Chrome/Golden/ Gun-grey

#### <u>02</u> **9A2228**

Pull-out basin mixer Black/Chrome/Brushed gold/ Gun-grey

#### <u>05</u> **9A2748**

Single handle thermostatic luxury shower set (3 way) Black/Chrome/Brushed gold/ Gun-grey

#### <u>03</u> **9A2318**

Single handle kitchen mixer Black/Chrome/Golden/ Black+gold

#### <u>06</u> **9A27A8**

Single handle thermostatic luxury shower set (3 way) Black/Chrome/Brushed gold/