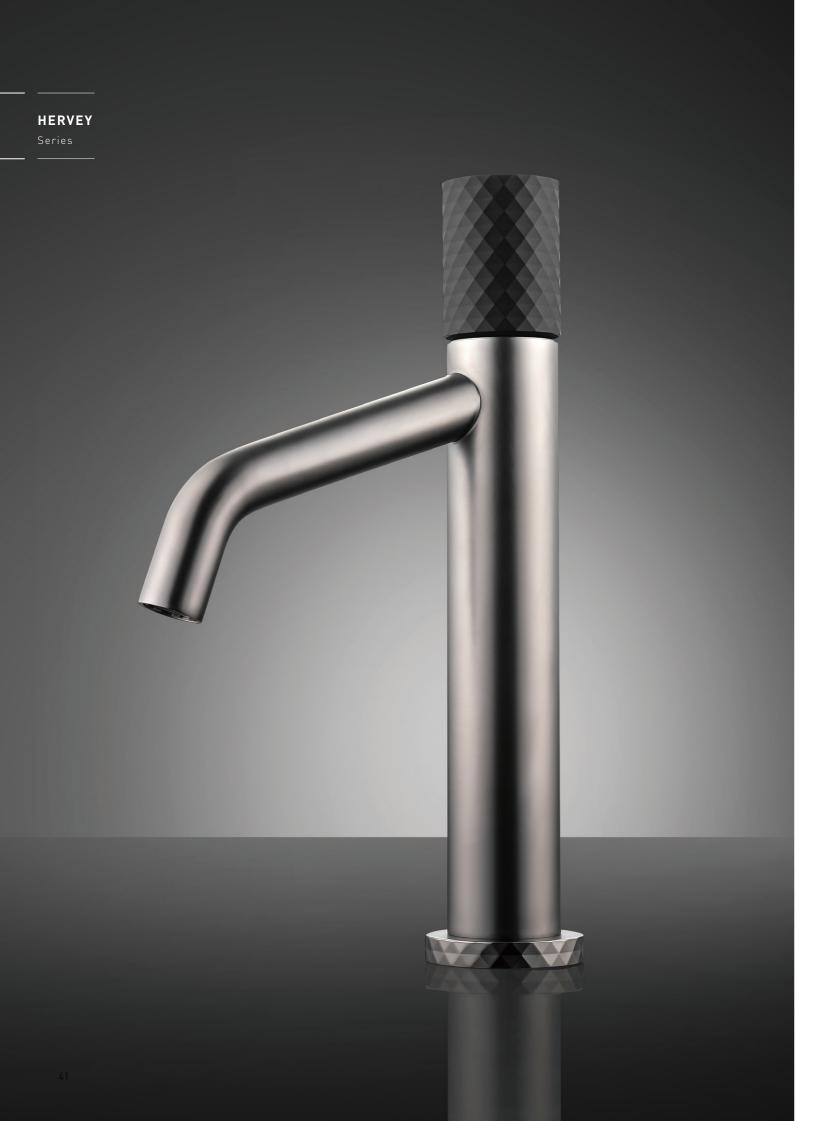

#### <u>01</u> **9A2218**

Pull-out basin mixer Black/Chrome/Brushed gold/ Gun-grey

#### <u>04</u> **9A2738**

Single handle luxury shower set Black/Chrome/Golden/ Gun-grey

#### <u>02</u> **9A2228**

Pull-out basin mixer Black/Chrome/Brushed gold/ Gun-grey

#### <u>05</u> **9A2748**

Single handle thermostatic luxury shower set (3 way) Black/Chrome/Brushed gold/ Gun-grey

#### <u>03</u> **9A2318**

Single handle kitchen mixer Black/Chrome/Golden/ Black+gold

#### <u>06</u> **9A27A8**

Single handle thermostatic luxury shower set (3 way) Black/Chrome/Brushed gold/