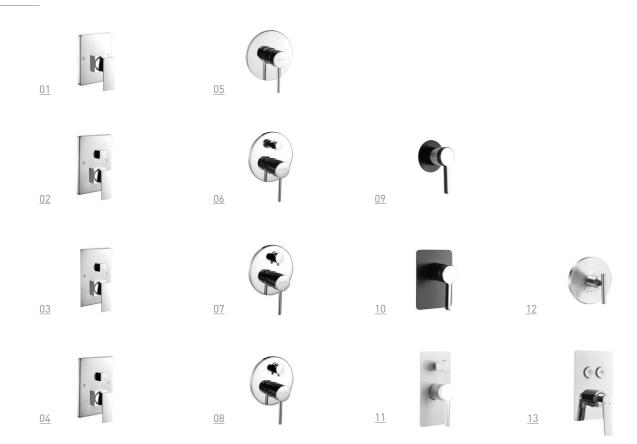

01 938110 Single handle cold tap Chrome 02 938210 Single handle basin mixer Chrome 03 938220 Single handle basin mixer Chrome

04 938250

Wall-mount basin mixer Chrome 05 938710
Single handle shower mixer
Chrome

06 938720 Single handle bathtub mixer Chrome