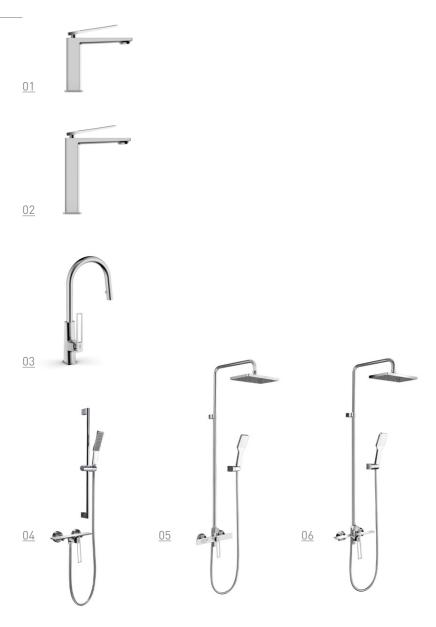

#### <u>01</u> **9A2218**

Pull-out basin mixer Black/Chrome/Brushed gold/ Gun-grey

#### <u>04</u> **9A2738**

Single handle luxury shower set Black/Chrome/Golden/ Gun-grey

#### <u>02</u> **9A2228**

Pull-out basin mixer Black/Chrome/Brushed gold/ Gun-grey

#### <u>05</u> **9A2748**

Single handle thermostatic luxury shower set (3 way) Black/Chrome/Brushed gold/ Gun-grey

#### <u>03</u> **9A2318**

Single handle kitchen mixer Black/Chrome/Golden/ Black+gold

#### <u>06</u> **9A27A8**

Single handle thermostatic luxury shower set (3 way) Black/Chrome/Brushed gold/