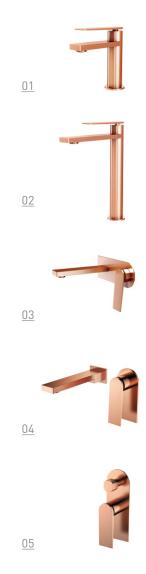

#### <u>01</u> **971215**

Single handle basin mixer Brushed rose gold/Chrome

#### <u>02</u> **971225**

Single handle basin mixer Brushed rose gold/Chrome

### <u>03</u> **971255**

Wall-mount basin mixer
Brushed rose gold/Chrome

#### 04 971755 + 851765

Bathtub mixer Brushed rose gold/Chrome

#### <u>05</u> **971765**

Concealed shower mixer(2 way) Brushed rose gold/Chrome