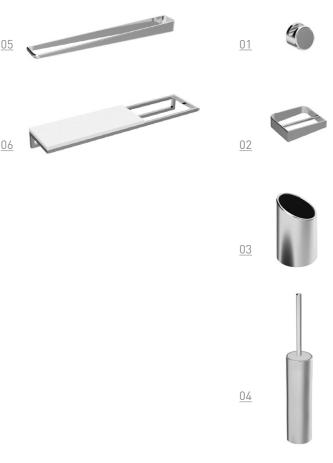

#### **BOTANIC** Series

- 01 **677028**Hook
  Black
- 05 677058
  Paper holder
  Black
- 02 **677228**Soap basket
  Black
- <u>06</u> **677068**Towel ring
  Black
- 03 677078
  Soap holder
  Black
- 07 677088 Toilet brush holder Black
- 04 677038
  Single tumbler holder
  Black

- 08 677118
  Towel bar
  Black
- 09 677128

  Double towel bar

  Black
- 10 **677138**Towel rack
  Black

**ESSEN** Series

**LIMON** Series

<u>01</u> **682010** Hook Black

<u>02</u> **682050** Paper holder Black