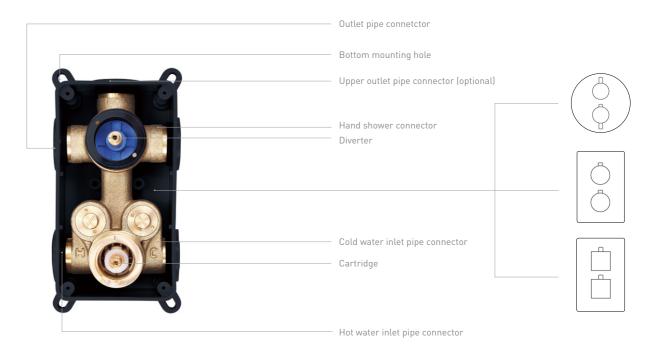

### THERMOSTATIC SHOWER MIXER EMBEDDED BOX

 $\ensuremath{\mathsf{MUNK}}$  in-box one piece can be matching any designs of the panels and handles.

There maybe minor difference between the sample and the products in size or color, so please follow the products.