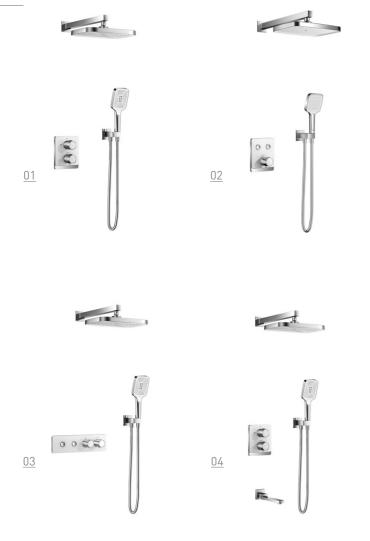

#### <u>01</u> **9A2218**

Pull-out basin mixer Black/Chrome/Brushed gold/ Gun-grey

#### <u>04</u> **9A2738**

Single handle luxury shower set Black/Chrome/Golden/ Gun-grey

#### <u>02</u> **9A2228**

Pull-out basin mixer Black/Chrome/Brushed gold/ Gun-grey

#### <u>05</u> **9A2748**

Single handle thermostatic luxury shower set (3 way) Black/Chrome/Brushed gold/ Gun-grey

#### <u>03</u> **9A2318**

Single handle kitchen mixer Black/Chrome/Golden/ Black+gold

#### <u>06</u> **9A27A8**

Single handle thermostatic luxury shower set (3 way) Black/Chrome/Brushed gold/