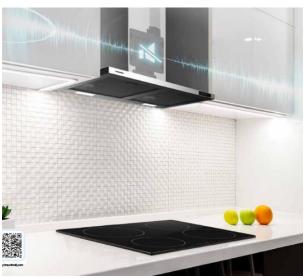

## 3. Products: Range Hood

## Hueleo 1

A detachable model is separately installed a hood part and a motor-propeller part

(hard to install but less noise)