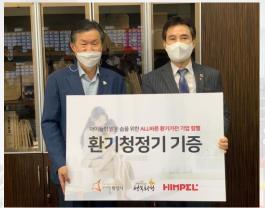

## **Social Contribution**

"HIMPEL Good Air Campaign": Hwasung daycare center, Suwon Technical High School, Seoul welfare sharing – donated ventilation purifier

Neighborhood Love Donation

Specialized High School Human Resources Training Project