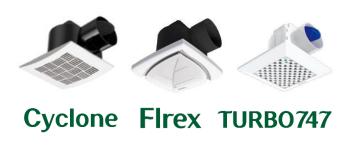

## HIMPEL ventilator technology boasts 34 years of history

**ZEROC** 

2<sup>nd</sup> generation constant air volume/high static pressure fan

## **ZEROC P**

3<sup>rd</sup> generation bathroom ventilation

- √ Humidity automatic driven
- ✓ Low noise level and low power consumption
- √ 10 levels of air volume/control
- ✓ Wireless remote control