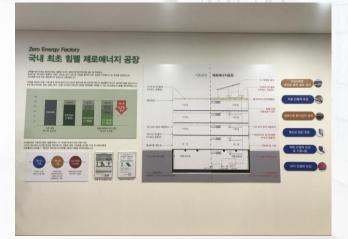

# Zero Energy New Factory Completed

## Zero Energy Factory

"First Zero Energy Factory in Korea"

Passive design technology, high-efficiency facility technology, building energy efficiency ratio of 1++ Energy independence rate 28.25%, certified as zero energy building

(January 2020)

■ Location 5, Annyeongnamro, Hwasung-si, Geonggi-do

#### ■ Background

- ① Considering the pleasant indoor environment and energy efficiency, the new design improves the working environment of workers by design compared to the domestic factory buildings, which put production facilities and processes first.
- 2 The need for domestic fine dust reduction and winter heating energy consumption reduction is emphasized through national projects; therefore, securing energy independence through the use of new and renewable energy and mandatory application of zero energy buildings by 2025 is introduced

#### **■** Building Design Concept

- 1) Visualization of the rise of fresh air
- ② Represents the will of "HIMPEL heat exchanger produced with clean energy not only contributes to human health by providing fresh air inside the building, but also improves the sustainable urban environment as a leader in green house gas reduction"

Floor plan of solar power panels installed on walls