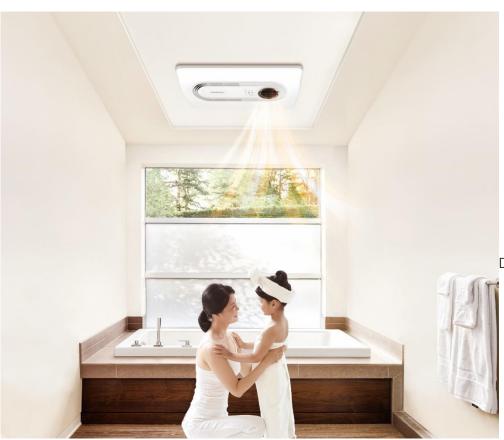

## We created a new paradigm for bathroom ventilation.

It's fresh all over the house, even without opening the window

Ceiling ventilation system provides fresh air

High-density air, high insulation: modern building issues

#### Ventilation system - must era

- ✓ Saves heating and cooling energy loss
- ✓ Removes pollutants such as CO₂, droplets
- ✓ Provides fresh air

Ventilation is now a problem of "life or death"

system