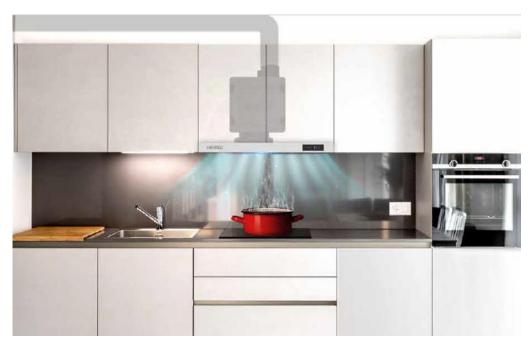

## 3. Products: Range Hood

#### Hueleo 2

A model is integrated a hood part with a motor-propeller part

(easy to install)