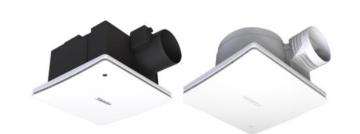

## **ZEROC P**

3<sup>rd</sup> generation bathroom ventilation

- √ Humidity automatic driven
- ✓ Low noise level and low power consumption
- √ 10 levels of air volume/control
- ✓ Wireless remote control

## We created a new paradigm for bathroom ventilation.