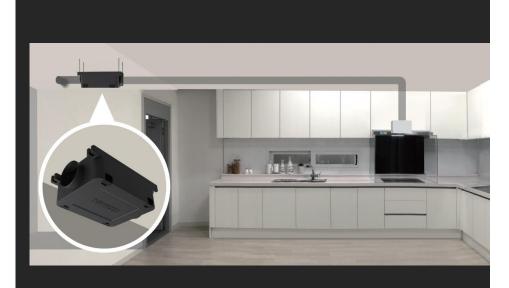

It's fresh all over the house, even without opening the window

Ceiling ventilation system provides fresh air

High-density air, high insulation: modern building issues

#### Ventilation system - must era

- ✓ Saves heating and cooling energy loss
- ✓ Removes pollutants such as CO₂, droplets
- ✓ Provides fresh air

Ventilation is now a problem of "life or death"

system

## 3. Products: Vertical Energy Recovery Ventilators

Ventilation system that reduces mass infection in multi-use facilities by 90% Hueven S

#### **Ventilation(heat exchange)**

Contaminated air discharged, outdoor air purified before flowing in

Café/Study Café