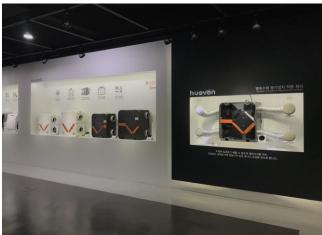

## Huezentte

휴젠뜨 제습(온)기능 30분 가동 시 습기 약 60% 제거 Ventilation(weak) Humidity dehumidification(warm) 환기(약품) 제습(온품) 6 min. reduced! Moist Optimal Dehumidification mode 16 min. 22₽ Ventilation mode 22 min. Dry 건조

Huezentte dehumidification optimal mode

#### 청정하고 쾌적한 습도 유지

쾌적습도 편안한 호흡기, 촉촉한 피부 등 건강한 실내 습도

건조 비염, 아토피, 피부건조 등

"습도 제거 자체실험: 1대 욕실 가동상태 / 1대 샤워부스 문달음, 미기동상태

#### Maintains fresh and pleasant humidity

Moist condition: mold and bacterial growth, discomfort

Optimal humidity: healthy indoor humidity such as comfortable respiratory system and moist skin Dry condition: rhinitis atopic skin, dry skin, etc.

\*dehumidification self-experiment: 1 operating in bathroom / 1 in the closed shower booth, unoperated state

Pleasant

ventilation

온풍

Warm wind

Pleasant

Hair & Body dry dehumidification/dry