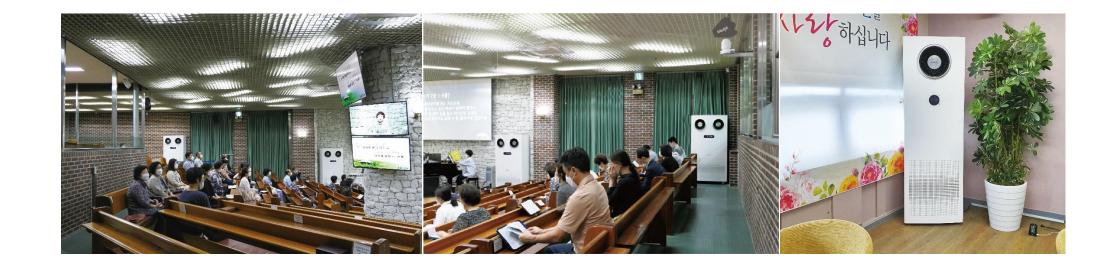

## 3. Products: Vertical Energy Recovery Ventilators

Ventilation system that reduces mass infection in multi-use facilities by 90% Hueven S

#### **Ventilation(heat exchange)**

Contaminated air discharged, outdoor air purified before flowing in

Café/Study Café