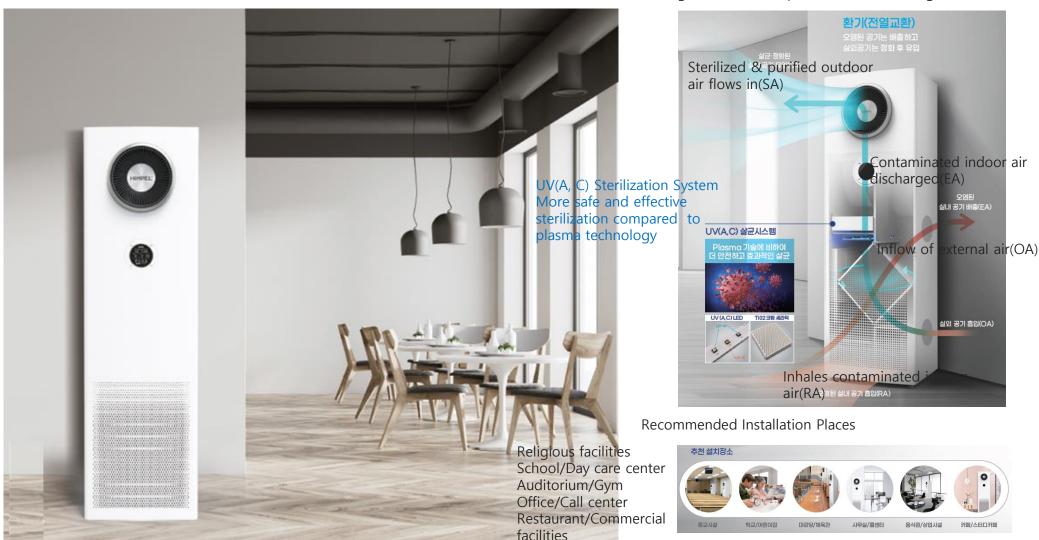

## 3. Products: Vertical Energy Recovery Ventilators

Ventilation system that reduces mass infection in multi-use facilities by 90% Hueven S

#### **Ventilation(heat exchange)**

Contaminated air discharged, outdoor air purified before flowing in

Café/Study Café