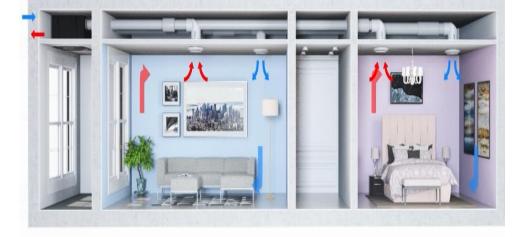

It's fresh all over the house, even without opening the window

Ceiling ventilation system provides fresh air

High-density air, high insulation: modern building issues

#### **Ventilation(heat exchange)**

Contaminated air discharged, outdoor air purified before flowing in

Café/Study Café