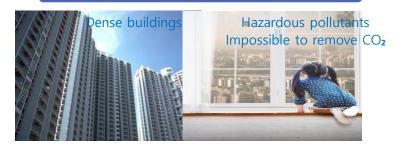

It's fresh all over the house, even without opening the window

Ceiling ventilation system provides fresh air

High-density air, high insulation: modern building issues

#### Ventilation system - must era

- ✓ Saves heating and cooling energy loss
- ✓ Removes pollutants such as CO₂, droplets
- ✓ Provides fresh air

Ventilation is now a problem of "life or death"

system