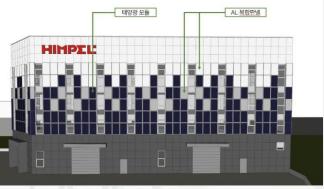

#### **■** Building Design Concept

- 1) Visualization of the rise of fresh air
- ② Represents the will of "HIMPEL heat exchanger produced with clean energy not only contributes to human health by providing fresh air inside the building, but also improves the sustainable urban environment as a leader in green house gas reduction"

Floor plan of solar power panels installed on walls