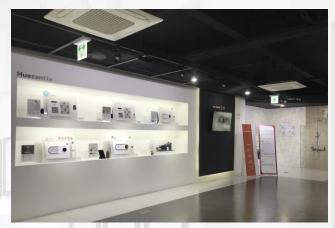

## Huezentte

휴젠뜨 제습(온)기능 30분 가동 시 습기 약 60% 제거 Ventilation(weak) Humidity dehumidification(warm) 환기(약품) 제습(온품) 6 min. reduced! Moist Optimal Dehumidification mode 16 min. 22₽ Ventilation mode 22 min. Dry 건조

Huezentte dehumidification optimal mode

#### 청정하고 쾌적한 습도 유지

쾌적습도 편안한 호흡기, 촉촉한 피부 등 건강한 실내 습도

건조 비염, 아토피, 피부건조 등

"습도 제거 자체실험: 1대 욕실 가동상태 / 1대 샤워부스 문달음, 미기동상태

#### Maintains fresh and pleasant humidity

Moist condition: mold and bacterial growth, discomfort

Optimal humidity: healthy indoor humidity such as comfortable respiratory system and moist skin Dry condition: rhinitis atopic skin, dry skin, etc.

\*dehumidification self-experiment: 1 operating in bathroom / 1 in the closed shower booth, unoperated state

Pleasant

ventilation

온풍

Warm wind

Pleasant

Hair & Body dry dehumidification/dry