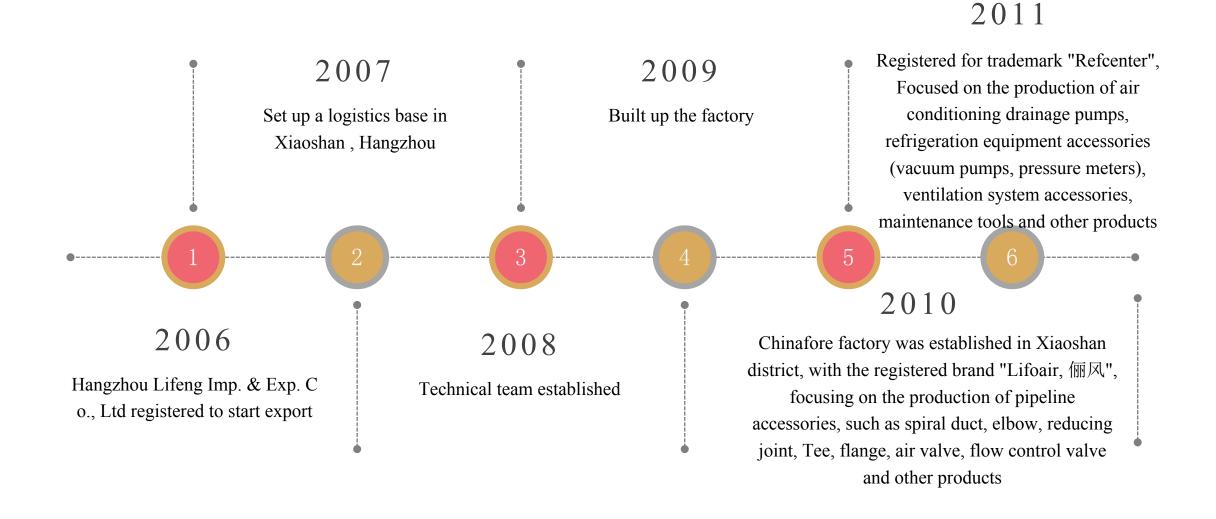

#### Chinafore

Founded on a registered capital of 8 million us dollars in 2006, The Factory of Chinafore is located in Xiaoshan economic development zone in Hangzhou, nearby Hangzhou Xiaoshan International airport, covering an area of 26,000 square meters, with a total construction area of 57,000 square meters.

Main business: Develop, produce and sell intelligent fresh air conditioning system; Refrigeration accessories (water condensate unit and pump); Air conditioning regulator; Refrigeration and ventilation system accessories, sheet metal parts; Pipe accessories and hardwares; Plastic products; Residential and commercial fresh air systems and accessories.