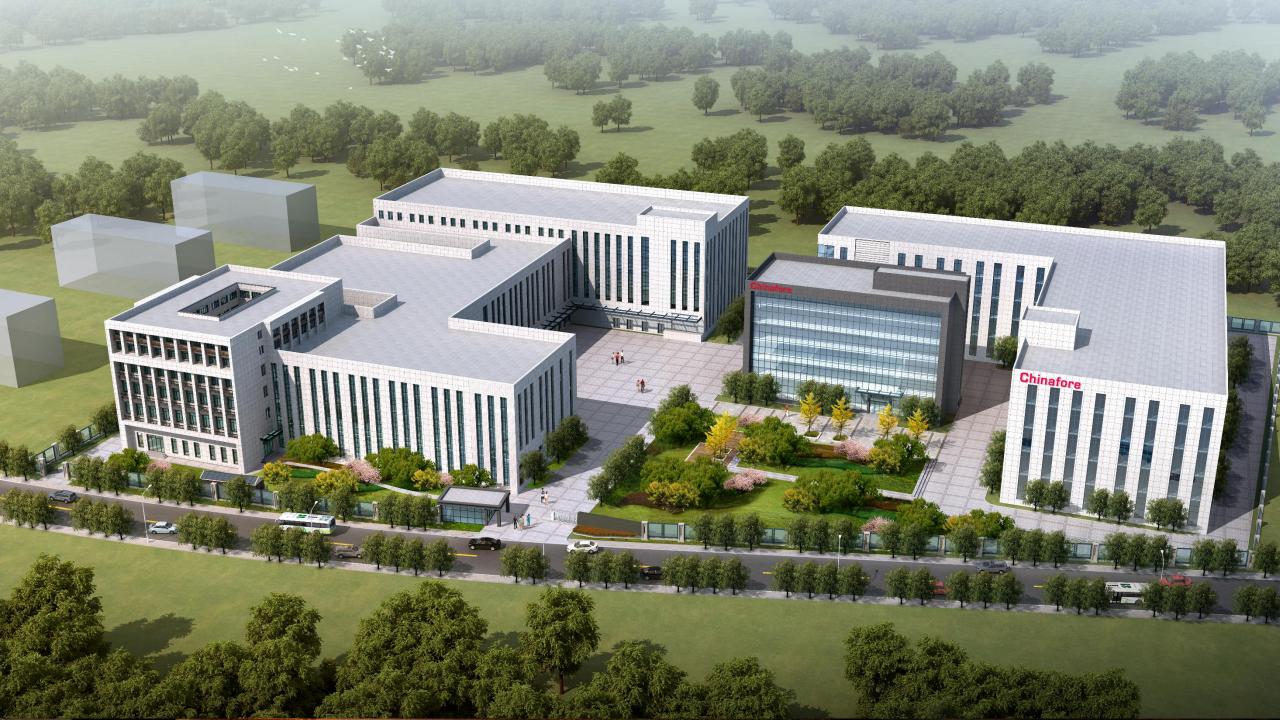

#### Chinafore

Founded on a registered capital of 8 million us dollars in 2006, The Factory of Chinafore is located in Xiaoshan economic development zone in Hangzhou, nearby Hangzhou Xiaoshan International airport, covering an area of 26,000 square meters, with a total construction area of 57,000 square meters.

### **Factory**