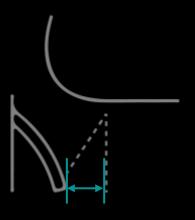

# 04 Advantages- Arc spray wand

## Patented arc spray wand

R&T arc spray wand:

Optimizes the cleaning range and provide wider spray range and far away from falling waste

Competitors'

The spray wand extends too long. The distance between spray rod and falling waste is short.