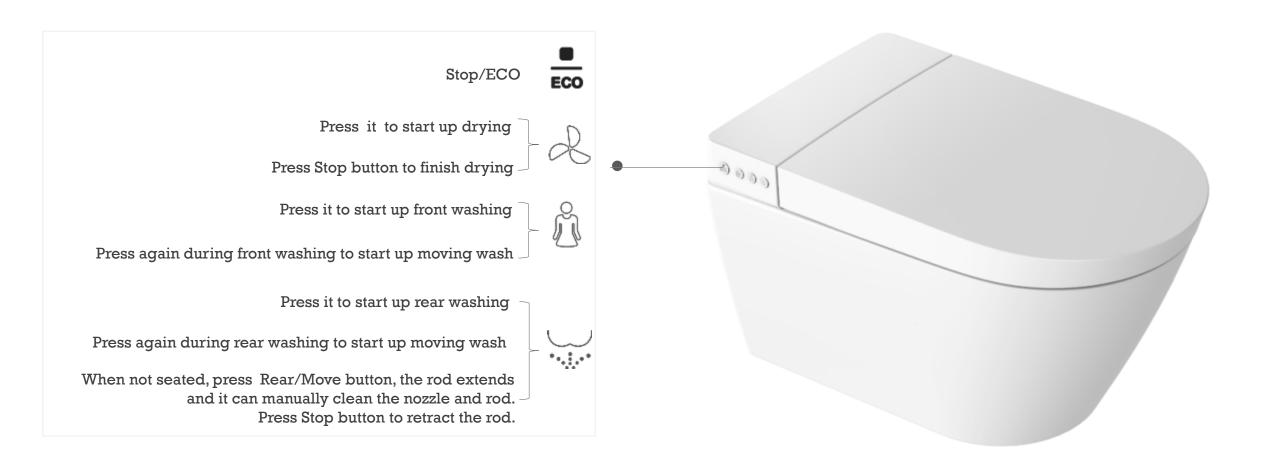

| • |
|               | Light sensitive night light                           | • |
|               | Deodorization                                         | • |
|               | Sensor seat                                           | • |
| Open & close  | Seat soft closing                                     | • |
|               | Lid soft closing                                      | • |
|               | Side button control                                   | • |
| Control       | Remote control                                        | • |
| Flushing      | Remote control flushing / Off Seat Automatic Flushing | • |



# 04 Advantages—streamline appearance

- 69mm slim cover;
- U-shape stylish outlook
- Modern white control button.



# 04 Advantages—Side control button



# 04 Advantages—Remote control





# Waterproof----IPX7

• applicable in humid environment

# Good endurance and high quality

- Two brand new AAA batteries up to half a year usage
- Withstand 100,000+ times of repeated press to ensure the durable usage





# 04 Advantages- in-wall quiet flushing system

#### G3003 concealed cistern +G3004111 actuator





# 04 Advantages- in-wall quiet flushing system



#### **EPS** insulation

High density EPS insulation protecting cistern and reduce noise



#### Strong PVC drainage pipe

Intense sealing to avoid water leakage



One-piece cistern

Blow injection one-piece HDPE cistern with connecting tube to ensure tightness, better resist compression, more endurable



#### **Anti-corrosion frame**

Made by high density cast iron technology to ef