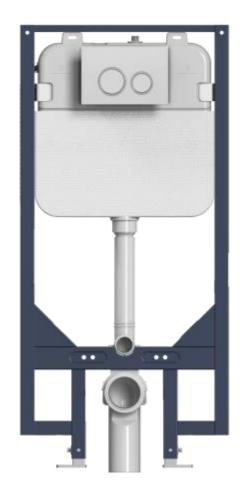

# 04 Advantages- in-wall quiet flushing system

#### G3003 concealed cistern +G3004111 actuator

#### **EPS** insulation

High density EPS insulation protecting cistern and reduce noise

#### Strong PVC drainage pipe

Intense sealing to avoid water leakage

One-piece cistern

Blow injection one-piece HDPE cistern with connecting tube to ensure tightness, better resist compression, more endurable

#### **Anti-corrosion frame**

Made by high density cast iron technology to effectively prevent rusting

Adjustable support feet

flexible and convenient

Quick-install actuator for easy installation and maintenance