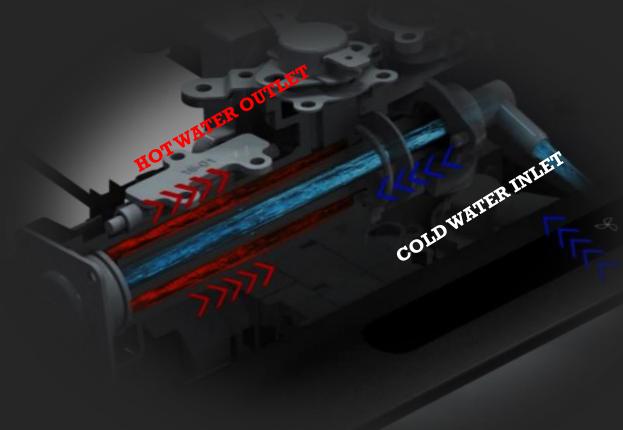

# **04 Advantages-Instant heating**

#### Instant heating principle illustration

cold water in - ceramic heating tube - hot water out

# High-quality heating tube, heats in one second

Ceramic instant heating tube - even cold water as low as  $5^{\circ}$ C can be heated to  $35^{\circ}$ C in one second, giving you the most intimate care in the cold winter. Meanwhile the remain cold water will be drained to ensure comfortable use.