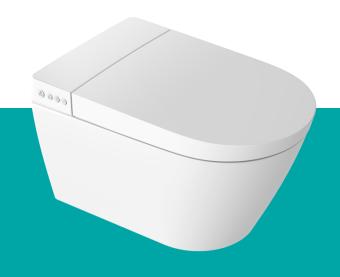

# 01 Introduction

Compact, streamlined smart toilet with integrated personal cleansing

Operation: Side control button+ remote control

Dimension: 398\*606\*434mm