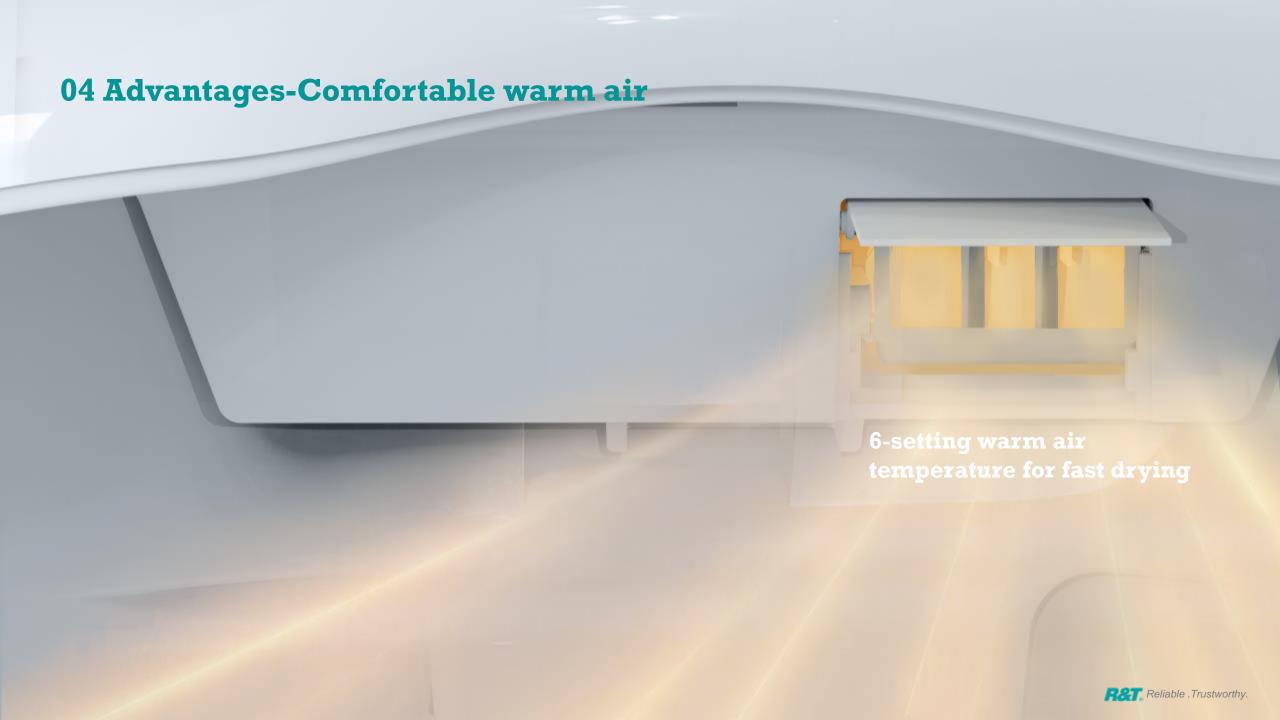

# **04 Advantages-Instant heating**

#### Instant heating principle illustration

cold water in - ceramic heating tube - hot water out

# High-quality heating tube, heats in one second

Ceramic instant heating tube - even cold water as low as  $5^{\circ}$ C can be heated to  $35^{\circ}$ C in one second, giving you the most intimate care in the cold winter. Meanwhile the remain cold water will be drained to ensure comfortable use.