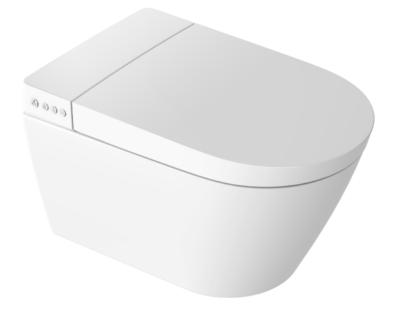

# 01 Introduction

Compact, streamlined smart toilet with integrated personal cleansing

Operation: Side control button+ remote control

Dimension: 398\*606\*434mm