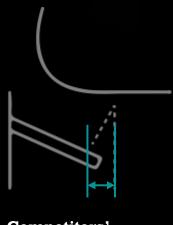

# 04 Advantages- Arc spray wand

## Patented arc spray wand

R&T arc spray wand:

Optimizes the cleaning range and provide wider spray range and far away from falling waste

Competitors'

The spray wand extends too long. The distance between spray rod and falling waste is short.