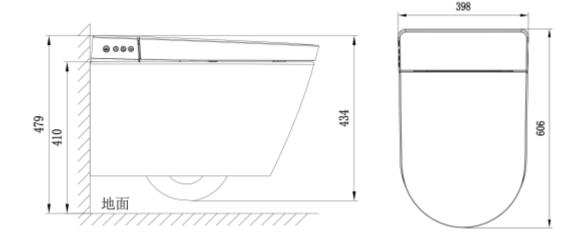

# 01 Introduction

Compact, streamlined smart toilet with integrated personal cleansing

Operation: Side control button+ remote control

Dimension: 398\*606\*434mm