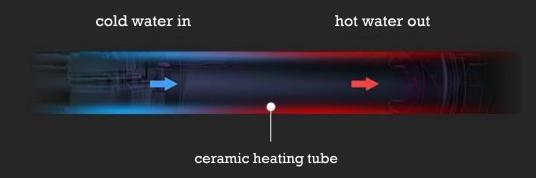

# **04 Advantages-Instant heating**

#### Instant heating principle illustration

cold water in - ceramic heating tube - hot water out

# High-quality heating tube, heats in one second

Ceramic instant heating tube - even cold water as low as  $5^{\circ}$ C can be heated to  $35^{\circ}$ C in one second, giving you the most intimate care in the cold winter. Meanwhile the remain cold water will be drained to ensure comfortable use.