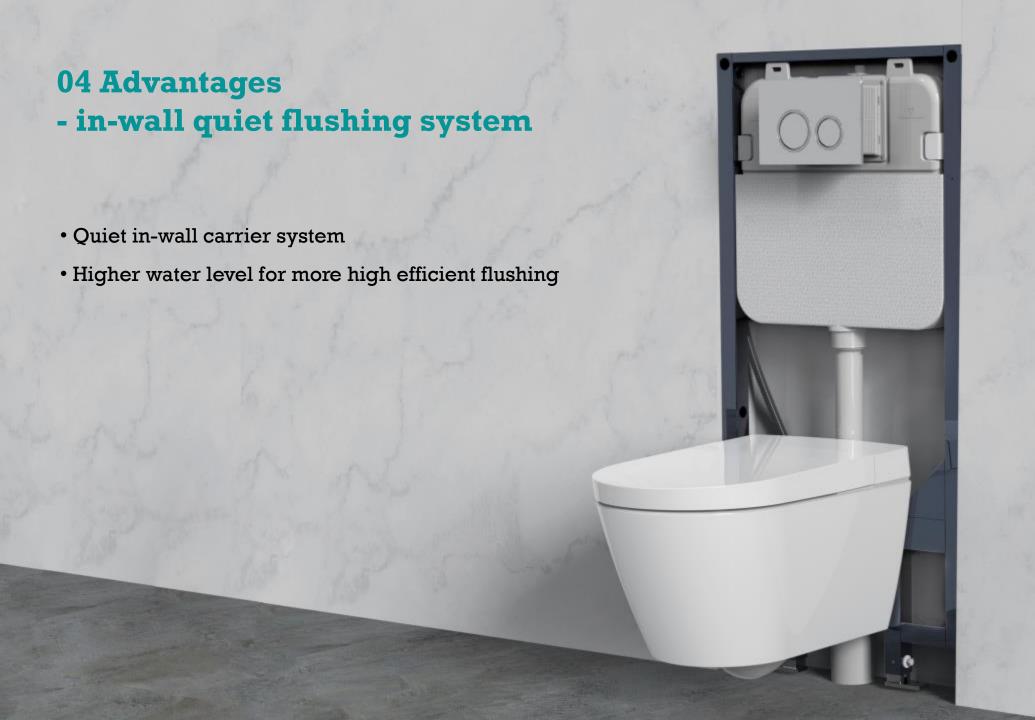

close  | Seat soft closing                                     | • |
|               | Lid soft closing                                      | • |
|               | Side button control                                   | • |
| Control       | Remote control                                        | • |
| Flushing      | Remote control flushing / Off Seat Automatic Flushing | • |



# 04 Advantages—streamline appearance

- 69mm slim cover;
- U-shape stylish outlook
- Modern white control button.



# 04 Advantages—Side control button



# 04 Advantages—Remote control





# Waterproof----IPX7

• applicable in humid environment

# Good endurance and high quality

- Two brand new AAA batteries up to half a year usage
- Withstand 100,000+ times of repeated press to ensure the durable usage





# 04 Advantages- in-wall quiet flushing system

#### G3003 concealed cistern +G3004111 actuator





# 04 Advantages- in-wall quiet flushing system



#### **EPS** insulation

High density EPS insulation protecting cistern and reduce noise



#### Strong PVC drainage pipe

Intense sealing to avoid water leakage



One-piece cistern

Blow injection one-piece HDPE cistern with connecting tube to ensure tightness, better resist compression, more endurable



#### **Anti-corrosion frame**

Made by high density cast iron technology to effectively prevent rusting



Adjustable support feet

flexible and convenient



Quick-install actuator for easy installation and maintenance

The actuator is the access to cistern fittings for maintenance. No need screw driver, convenient for cleaning and rep