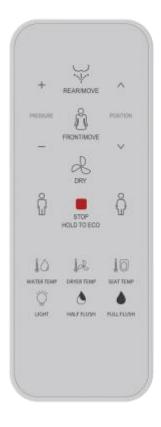

| Light sensitive night light                           | • |
|               | Deodorization                                         | • |
|               | Sensor seat                                           | • |
| Open & close  | Seat soft closing                                     | • |
|               | Lid soft closing                                      | • |
|               | Side button control                                   | • |
| Control       | Remote control                                        | • |
| Flushing      | Remote control flushing / Off Seat Automatic Flushing | • |



# 04 Advantages—streamline appearance

- 69mm slim cover;
- U-shape stylish outlook
- Modern white control button.



# 04 Advantages—Side control button



# 04 Advantages—Remote control





# Waterproof----IPX7

• applicable in humid environment

# Good endurance and high quality

- Two brand new AAA batteries up to half a year usage
- Withstand 100,000+ times of repeated press to ensure the durable usage





# 04 Advantages- in-wall quiet flushing system

#### G3003 concealed cistern +G3004111 actuator





# 04 Advantages- in-wall quiet flushing system



#### **EPS** insulation

High density EPS insulation protecting cistern and reduce noise



#### Strong PVC drainage pipe

Intense sealing to avoid water leakage



One-piece cistern

Blow injection one-piece HDPE cistern with connecting tube to ensure tightness, better resist compression, more endurable



#### **Anti-corrosion frame**

Made by high density cast iron technology to effectively prevent rusting



Adjus