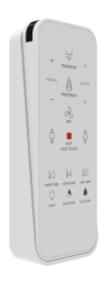

Light sensitive night light                           | • |
|               | Deodorization                                         | • |
|               | Sensor seat                                           | • |
| Open & close  | Seat soft closing                                     | • |
|               | Lid soft closing                                      | • |
|               | Side button control                                   | • |
| Control       | Remote control                                        | • |
| Flushing      | Remote control flushing / Off Seat Automatic Flushing | • |



# 04 Advantages—streamline appearance

- 69mm slim cover;
- U-shape stylish outlook
- Modern white control button.



# 04 Advantages—Side control button



# 04 Advantages—Remote control





# Waterproof----IPX7

• applicable in humid environment

# Good endurance and high quality

- Two brand new AAA batteries up to half a year usage
- Withstand 100,000+ times of repeated press to ensure the durable usage





# 04 Advantages- in-wall quiet flushing system

#### G3003 concealed cistern +G3004111 actuator





# 04 Advantages- in-wall quiet flushing system



#### **EPS** insulation

High density EPS insulation protecting cistern and reduce noise



#### Strong PVC drainage pipe

Intense sealing to avoid water leakage



One-piece cistern

Blow injection one-piece HDPE cistern with connecting tube to ensure tightness, better resist compression, more endurable



#### **Anti-corrosion frame**

Made by high density cast iron technology to effectively prevent rusting



Adjusta