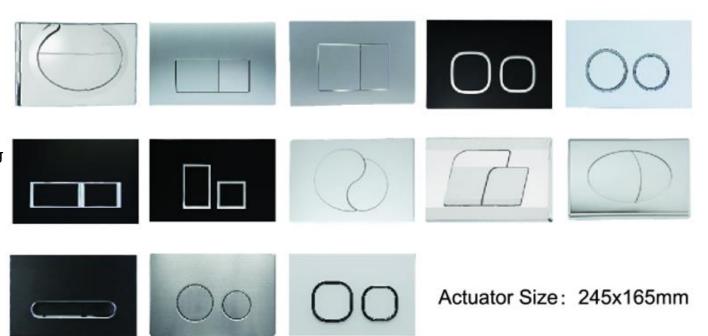

## **Optional actuators**

Various finish: chrome, matt chrome, painting white, painting

black, ceramic white

Optional materials of actuators: ABS, stainless steel, glass

Operation: Front push

Stainless steel plate Glass actuator