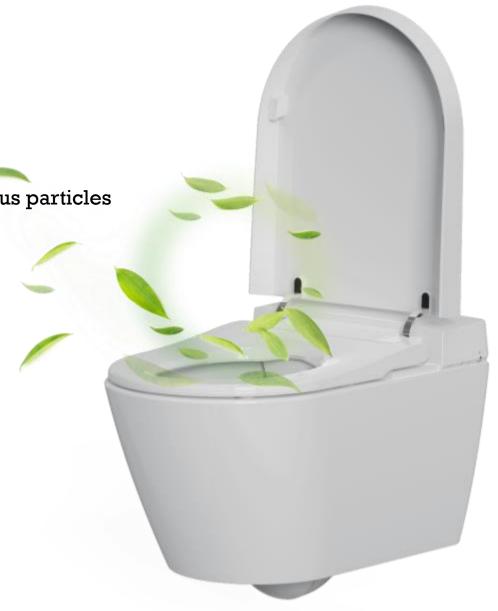

# 04 Advantages-Diatom deodorization

The super adsorption force of diatom can not only adsorb odorous particles

but also convert harmful particles into oxygen particles,

creating an oxygen-enriched space,

keeping a fresh bathroom environment at all times.

Long time validity