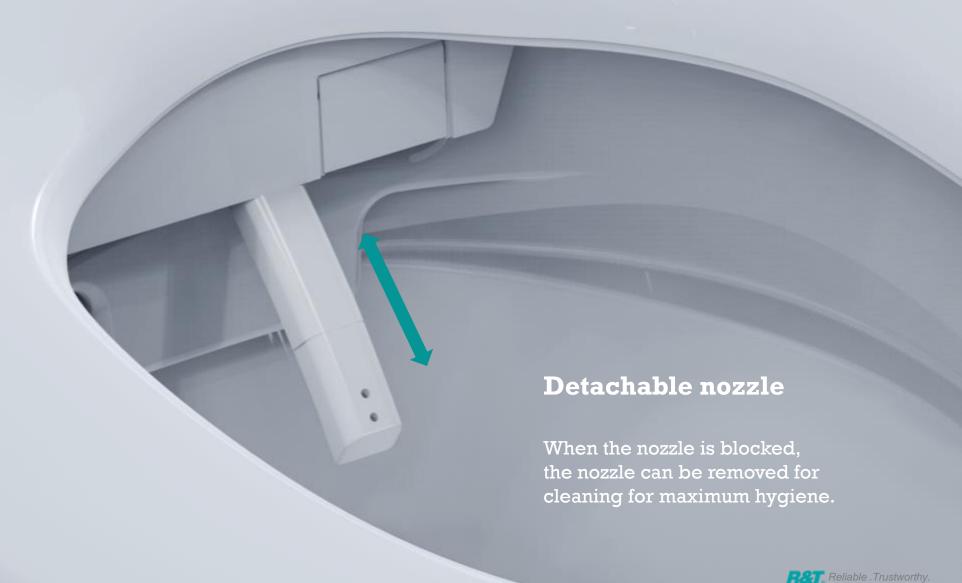

uick-install actuator for easy installation and maintenance

The actuator is the access to cistern fittings for maintenance. No need screw driver, convenient for cleaning and replacement.



# 04 Advantages- in-wall quiet flushing system

## **Optional actuators**

Various finish: chrome, matt chrome, painting white, painting

black, ceramic white

Optional materials of actuators: ABS, stainless steel, glass

Operation: Front push



Stainless steel plate Glass actuator



# 04 Advantages- Arc spray wand

## Patented arc spray wand



R&T arc spray wand:

Optimizes the cleaning range and provide wider spray range and far away from falling waste



Competitors'

The spray wand extends too long. The distance between spray rod and falling waste is short.



# 04 Advantages-detachable nozzle





# 04 Advantages-Diatom deodorization

The super adsorption force of diatom can not only adsorb odorous particles

but also convert harmful particles into oxygen particles,

creating an oxygen-enriched space,

keeping a fresh bathroom environment at all times.

Long time validity





# 04 Advantages-Heated seat







6 settings

**Fuse protect** 

**Overheat protect** 

#### 6-settings seat temperature:

Precise temperature setting, Desired temperature

#### 3 protections for safe temperature control:

heating balance, prevent overheating or burning

# 04 Advantages-Soft night light





# **04 Advantages-Instant heating**



#### Instant heating principle illustration



cold water in - ceramic heating tube - hot water out

# High-quality heating tube, heats in one second

Ceramic in