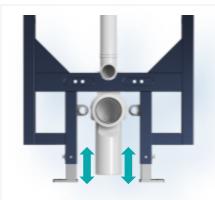

# 04 Advantages- in-wall quiet flushing system

#### G3003 concealed cistern +G3004111 actuator

#### **Anti-corrosion frame**

Made by high density cast iron technology to effectively prevent rusting

Adjustable support feet

flexible and convenient

Quick-install actuator for easy installation and maintenance