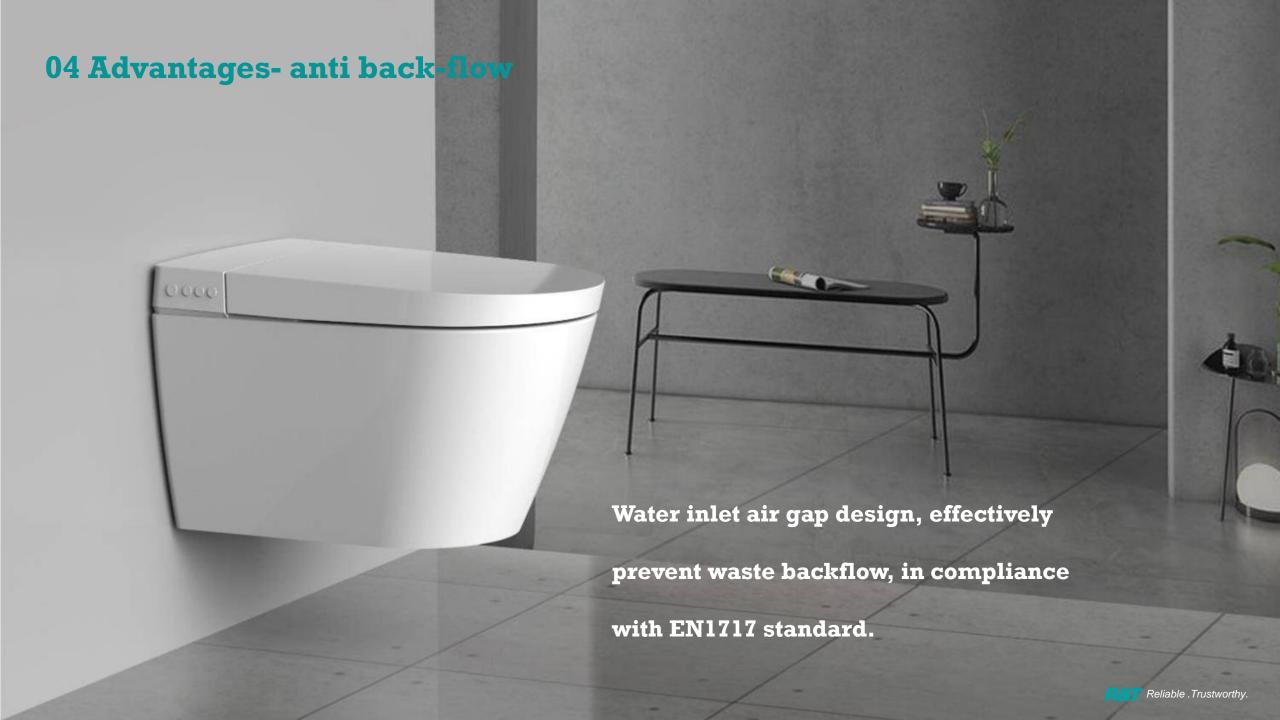

# 04 Advantages- in-wall quiet flushing system

# Waterproof----IPX7

• applicable in humid environment