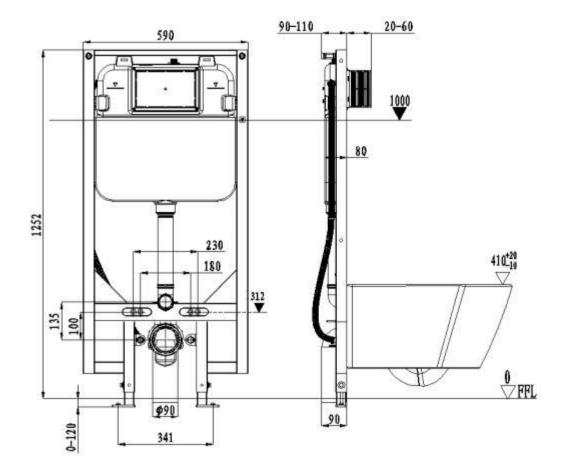

# 04 Advantages- in-wall quiet flushing system

#### G3003 concealed cistern +G3004111 actuator

#### **EPS** insulation

High density EPS insulation protecting cistern and reduce noise

#### Strong PVC drainage pipe

Intense sealing to avoid water leakage

One-piece cistern

Blow injection one-piece HDPE cistern with connecting tube to ensure tightness, better resist compression, more endurable

#### **Anti-corrosion frame**

Made by high density cast iron technology to effectively prevent rusting

Adjustable support feet

flexible and convenient

Quick-install actuator for easy installation and maintenance