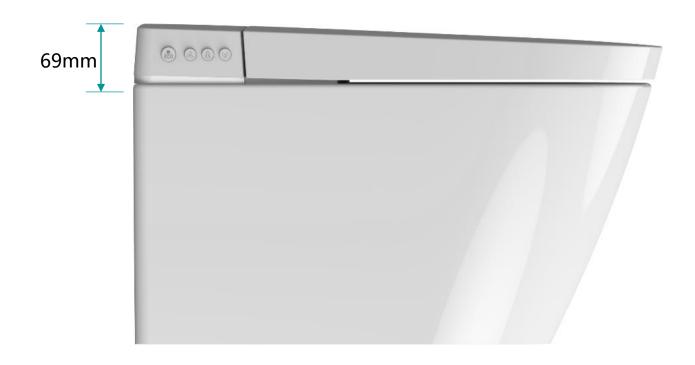

# 04 Advantages—streamline appearance

- 69mm slim cover;
- U-shape stylish outlook
- Modern white control button.