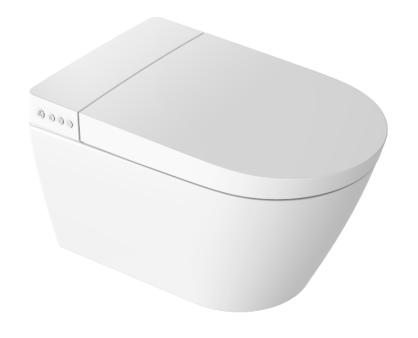

# 01 Introduction

Compact, streamlined smart toilet with integrated personal cleansing

Operation: Side control button+ remote control

Dimension: 398\*606\*434mm