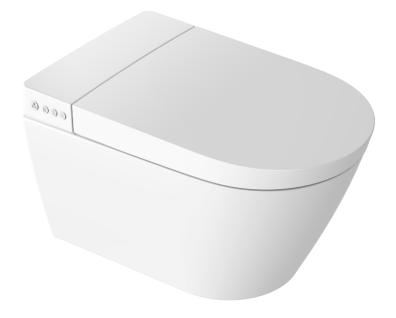

| • |
|               | Heated seat                                           | • |
| Comfort       | Warm wind drying                                      | • |
|               | Light sensitive night light                           | • |
|               | Deodorization                                         | • |
|               | Sensor seat                                           | • |
| Open & close  | Seat soft closing                                     | • |
|               | Lid soft closing                                      | • |
|               | Side button control                                   | • |
| Control       | Remote control                                        | • |
| Flushing      | Remote control flushing / Off Seat Automatic Flushing | • |



# 04 Advantages—streamline appearance

- 69mm slim cover;
- U-shape stylish outlook
- Modern white control button.



# 04 Advantages—Side control button



# 04 Advantages—Remote control





# Waterproof----IPX7

• applicable in humid environment

# Good endurance and high quality

- Two brand new AAA batteries up to half a year usage
- Withstand 100,000+ times of repeated press to ensure the durable usage





# 04 Advantages- in-wall quiet flushing system

#### G3003 concealed cistern +G3004111 actuator





# 04 Advantages- in-wall quiet flushing system



#### **EPS** insulation

High density EPS insulation protecting cistern and reduce noise



#### Strong PVC drainage pipe

Intense sealing to avoid water leakage



One-piece cistern

Blow injection one-piece HDPE cistern with con