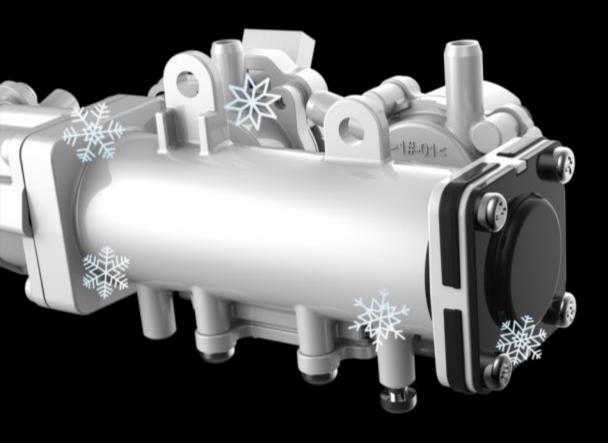

# **04 Advantages- Antifreeze crack device**

During logistics transportation or long time no use in low room temperature, water freezes in 0°C and the volume increases and expands, which puts pressure on the plastic and results in plastic crack.

V7216 is designed to prevent freezing and cracking within the instant heating system.