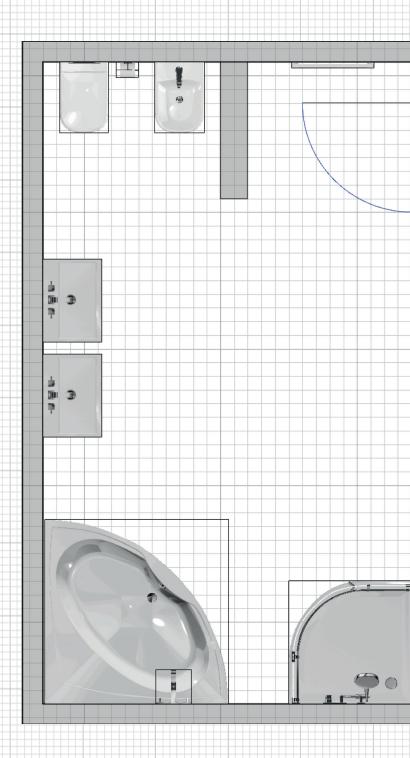

#### THAT'S HOW EASY IT WORKS

ViSoft ViPlan offers a logical structure for the planning process. You begin with the walls, add the doors and windows next and finally put in the sanitary installations and tiles. All of the planning steps work quickly and intuitively, changes can be implemented in every stage.