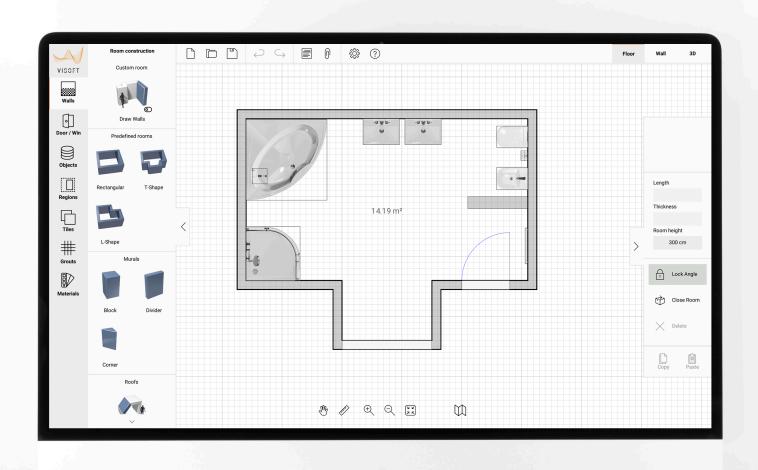

#### THAT'S HOW EASY IT WORKS

ViSoft ViPlan offers a logical structure for the planning process. You begin with the walls, add the doors and windows next and finally put in the sanitary installations and tiles. All of the planning steps work quickly and intuitively, changes can be implemented in every stage.