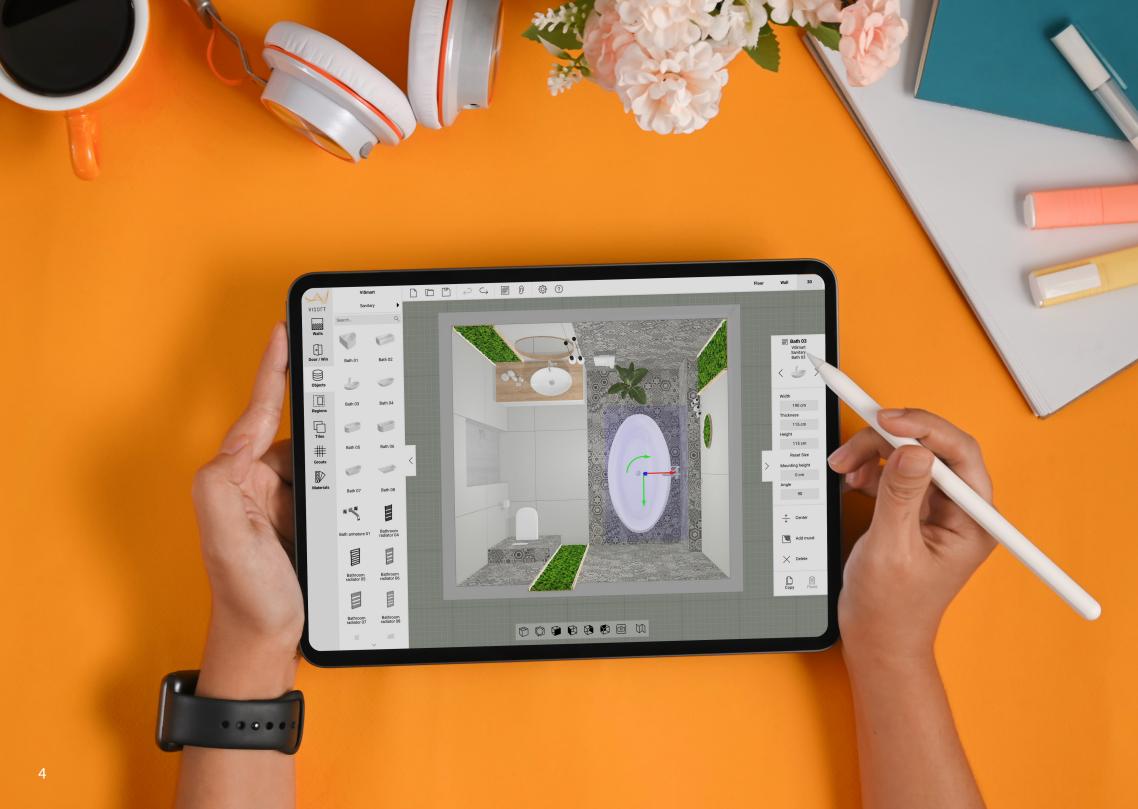

#### ONLINE: MAKE ROOM FOR IDEAS

ViSoft ViPlan allows two basic approaches. Either the customer's room is planned from scratch, or the customer consultation begins using existing room concepts that are adapted to the customer's wishes.

#### THAT'S HOW EASY IT WORKS

ViSoft ViPlan offers a logical structure for the planning process. You begin with the walls, add the doors and windows next and finally put in the sanitary installations and tiles. All of the planning steps work quickly and intuitively, changes can be implemented in every stage.