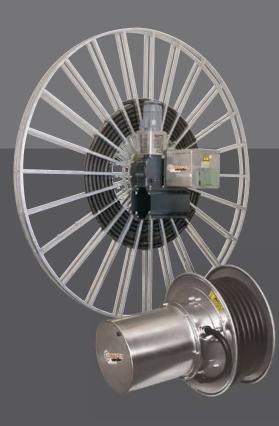

#### System advantages

Cables no longer need to be wound by hand with our spring driven and motorized reels, which are virtually silent in operation.

#### Spring cable reel

- Black painted reel, in case it is in the visible area
- Spring reel with brake for safe unplugging of the cable
- Transmission of DMX512 and Ethernet signals as standard solution, or alternatively with fiber optics for reliable data transmission at higher data rates.

#### Motorized cable reels

- Automatic, simple winding of cables with a controlled motorized cable reel
- Transmission of DMX512 and Ethernet signals as standard solution, or alternatively with fiber optics for reliable data transmission at higher data rates.