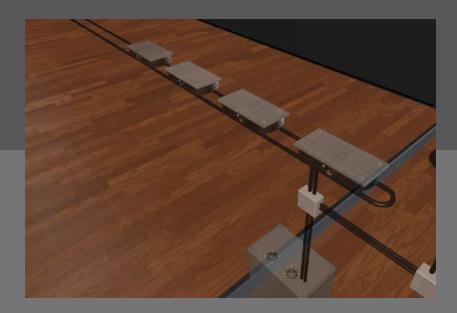

#### State theater Braunschweig (D)

The main stage consists of seven lift platforms. The inductive power supply for an additional revolving stage wagon runs from backstage across the seven lift platforms of the main stage.

IPT® for the revolving stage wagon:

- Ten 2.2 kW flat pick-ups with integrated regulator
- One 35 kW track supply