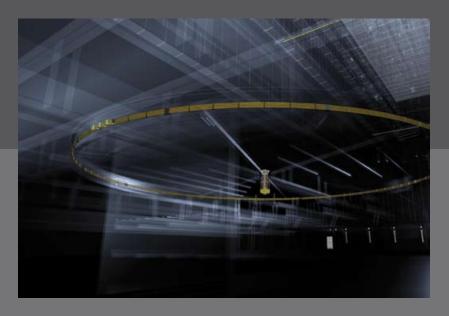

#### State theater Braunschweig (D)

The main stage consists of seven lift platforms. The inductive power supply for an additional revolving stage wagon runs from backstage across the seven lift platforms of the main stage.

IPT® for the revolving stage wagon:

- Ten 2.2 kW flat pick-ups with integrated regulator
- One 35 kW track supply