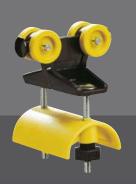

#### Festoon systems

- Reliable transmission of data signals, due to no sliding contacts
- Easy rolling with special coating for quiet motion
- Complete range of cables for energy and data transmission, with or without shielding

#### Festoon systems

It's hard to imagine Conductix-Wampfler cable trolleys not being used in virtually every industrial application. They're reliable and robust and available in an enormous variety of dimensions and designs.