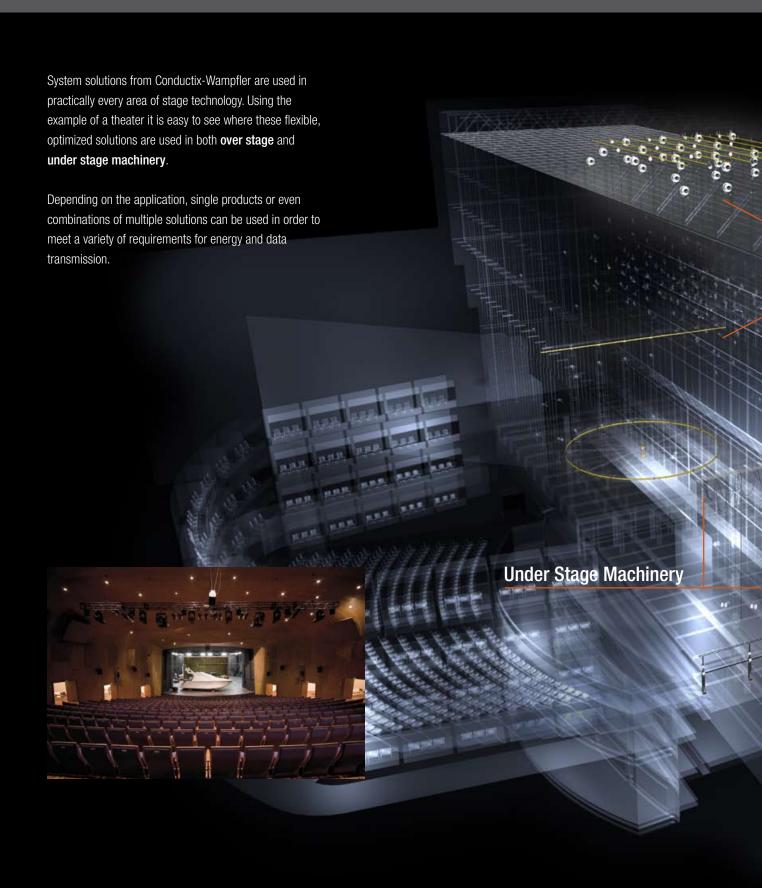

Today more than ever, a successful performance in a theater or on a stage depends on proper, reliable technology.

An essential aspect of this is the dynamic interplay between the individual components and parts. Spotlights on lighting bridges, speakers on media towers, or complete areas of a stage — it's all in motion, being moved, directed or lowered. At the same time these parts need to be reliably supplied with power and data.

That means that important data and essential power are delivered safely, reliably, and continually wherever they're needed.

To every stage in the world!

Powerful and silent! Floating lighting, hung from the ceiling of a philharmonic.