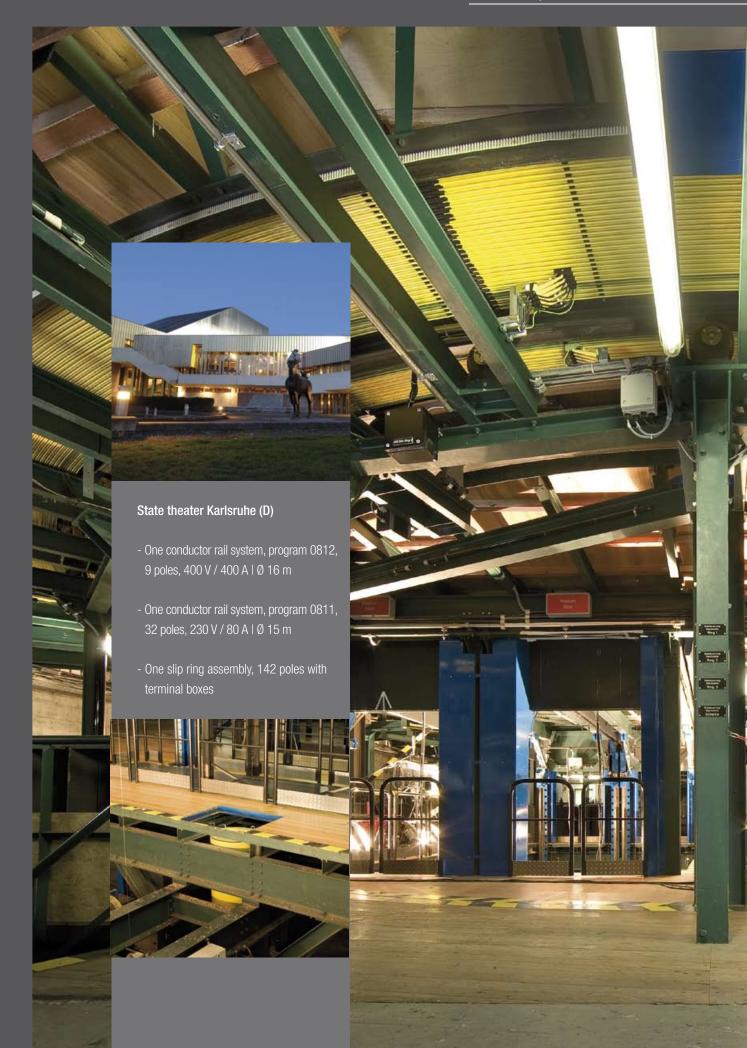

#### State theater Braunschweig (D)

The main stage consists of seven lift platforms. The inductive power supply for an additional revolving stage wagon runs from backstage across the seven lift platforms of the main stage.

IPT® for the revolving stage wagon:

- Ten 2.2 kW flat pick-ups with integrated regulator
- One 35 kW track supply