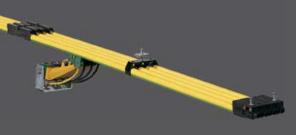

#### Conductor rails

- Solution for energy supply if no room in pivot bearing
- Ideal solution for low installation heights (using a horizontal arrangement of conductor rails)
- Solution for energy supply of independently rotating single rings

- Energy supply of lighting and junction boxes
- Transmission of audio, video, and standard bus signals

- Slip ring assemblies
- Curved conductor rail systems