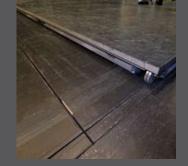

#### Inductive Power Transfer IPT®

- Contactless power and data transmission for curved applications
- Noise-free
- Wear-free
- Can be walked on, since the cables are under the floor

#### Conductor rails

- Standard solution
- Suitable for currents of up to 400 A

For simple linear movements, **spring** or **motorized cable reels** can also be used.