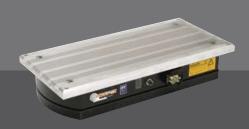

#### Slip ring assemblies

- Transmission of high power levels (even when at standstill)
- Reliable transmission of all current data signals (DMX, Ethernet, Profibus, CAN bus, etc.)

#### Conductor rails

- Solution for energy supply if no room in pivot bearing
- Ideal solution for low installation heights (using a horizontal arrangement of conductor rails)
- Solution for energy supply of independently rotating single rings

- Energy supply of lighting and junction boxes
- Transmission of audio, video, and standard bus signals

- Slip ring assemblies
- Curved conductor rail systems