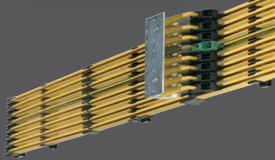

#### **Energy guiding chains**

- Transmission of high power levels (even when at standstill)
- Reliable transmission of all current data signals (Ethernet, Profibus, CAN bus, etc.)

#### Tasks

- Transmission of control signals and bus signals
- Energy supply to junction boxes and interlocks

#### **Products**

• Energy guiding chains

for five circuits with two spotlights 0,7 kW + one circuit with three spotlights 0,7 kW