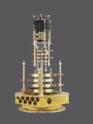

#### Spring cable reel

- Black painted reel, in case it is in the visible area
- Spring reel with brake for safe unplugging of the cable
- Transmission of DMX512 and Ethernet signals as standard solution, or alternatively with fiber optics for reliable data transmission at higher data rates.

In combination with a **festoon system**, spring cable reels can be installed in a moving system — thus highly flexible.