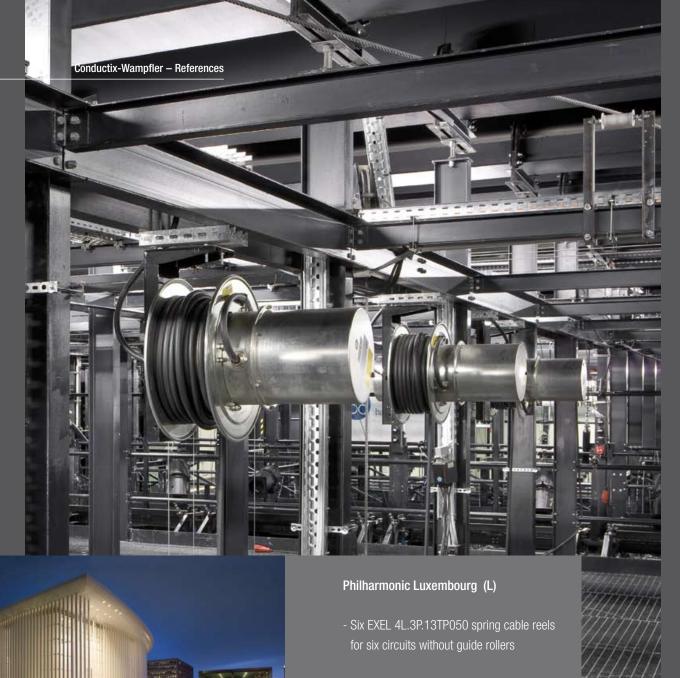

That means that important data and essential power are delivered safely, reliably, and continually wherever they're needed.

To every stage in the world!

Powerful and silent! Floating lighting, hung from the ceiling of a philharmonic.

#### Spring cable reel

- Black painted reel, in case it is in the visible area
- Spring reel with brake for safe unplugging of the cable
- Transmission of DMX512 and Ethernet signals as standard solution, or alternatively with fiber optics for reliable data transmission at higher data rates.

In combination with a **festoon system**, spring cable reels can be installed in a moving system — thus highly flexible.