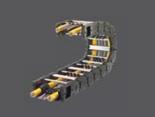

#### System advantages

Ability to combine of a variety of cable types and cross-sections into one protective, guiding chain.

#### **Energy guiding chains**

- Transmission of high power levels (even when at standstill)
- Reliable transmission of all current data signals (Ethernet, Profibus, CAN bus, etc.)