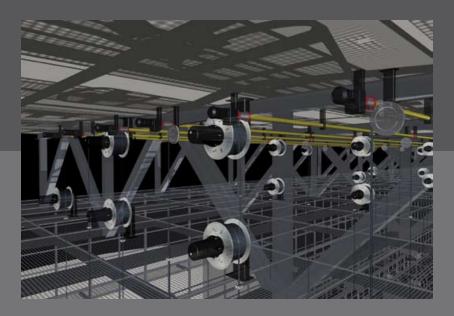

## **Solutions and products** for lighting bridges

#### System advantages

Cables no longer need to be wound by hand with our spring driven and motorized reels, which are virtually silent in operation.

#### Tasks

- Energy supply to spotlights
- Control of spotlights
- Supply to microphones and speakers

#### **Products**

- Spring cable reels
- Motor cable reels