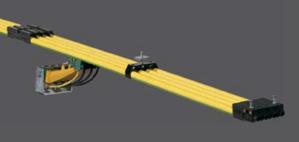

#### **Energy guiding chains**

- Transmission of high power levels (even when at standstill)
- Reliable transmission of all current data signals (Ethernet, Profibus, CAN bus, etc.)

#### Tasks

- Transmission of control signals and bus signals
- Energy supply to junction boxes and interlocks

#### **Products**

• Energy guiding chains

for five circuits with two spotlights 0,7 kW + one circuit with three spotlights 0,7 kW