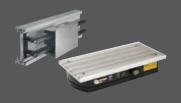

#### **Products**

- Inductive Power Transfer IPT®
- Conductor rails

#### Inductive Power Transfer IPT®

- Contactless power and data transmission for curved applications
- Noise-free
- Wear-free
- Can be walked on, since the cables are under the floor

#### Conductor rails

- Standard solution
- Suitable for currents of up to 400 A

For simple linear movements, **spring** or **motorized cable reels** can also be used.