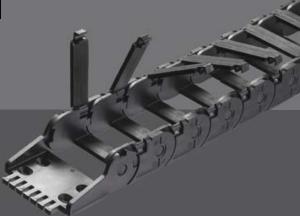

#### System advantages

Ability to combine of a variety of cable types and cross-sections into one protective, guiding chain.

#### **Energy guiding chains**

- Transmission of high power levels (even when at standstill)
- Reliable transmission of all current data signals (Ethernet, Profibus, CAN bus, etc.)

#### Tasks

- Transmission of control signals and bus signals
- Energy supply to junction boxes and interlocks

#### **Products**

• Energy guiding chains

for five circuits with two spotlights 0,7 kW + one circuit with three spotlights 0,7 kW

#### **Energy guiding chains**

The "Jack of all trades" when it comes to transferring energy, data, air and fluid hoses. With their wide range, these energy guiding chains are the ideal solution for many industrial applications.