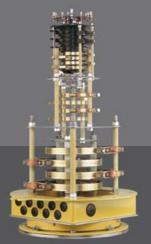

#### Slip ring assemblies

- Transmission of high power levels (even when at standstill)
- Reliable transmission of all current data signals (DMX, Ethernet, Profibus, CAN bus, etc.)

#### Conductor rails

- Solution for energy supply if no room in pivot bearing
- Ideal solution for low installation heights (using a horizontal arrangement of conductor rails)
- Solution for energy supply of independently rotating single rings

- Energy supply of lighting and junction boxes
- Transmission of audio, video, and standard bus signals

- Slip ring assemblies
- Curved conductor rail systems