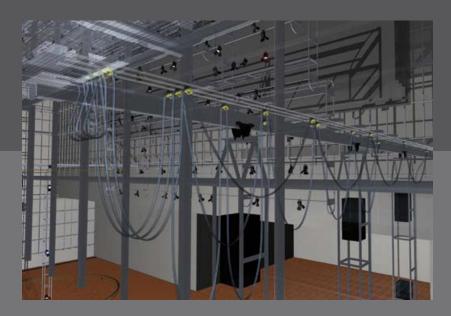

## **Solutions and products** for lighting bridges

#### Tasks

- Energy supply to spotlights
- Control of spotlights
- Supply to microphones and speakers

#### System advantages

When moving mobile lighting and speaker towers, cables are guided accurately, and in a controlled manner.

- Multiple towers can be supplied independently using one conductor rail system
- Compact conductor rails have high power bandwidth
- Optionally available with black insulation profile