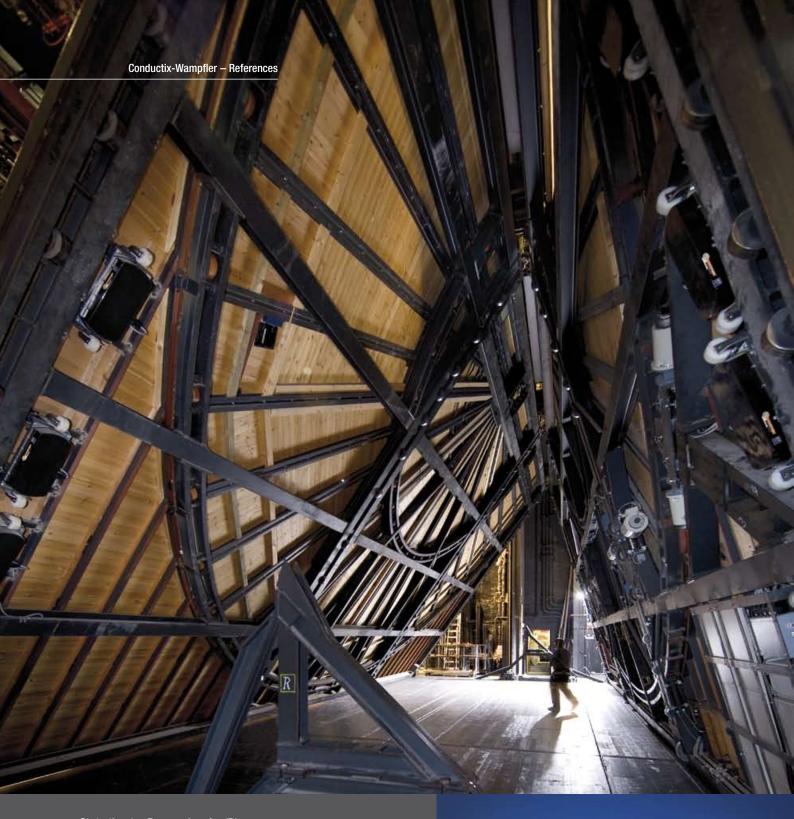

#### Solutions and products

#### for revolving stages

#### System advantages

The revolving stage can revolve continuously.

#### Slip ring assemblies

- Transmission of high power levels (even when at standstill)
- Reliable transmission of all current data signals (DMX, Ethernet, Profibus, CAN bus, etc.)

#### Conductor rails

- Solution for energy supply if no room in pivot bearing
- Ideal solution for low installation heights (using a horizontal arrangement of conductor rails)
- Solution for energy supply of independently rotating single rings

- Energy supply of lighting and junction boxes
- Transmission of audio, video, and standard bus signals

- Slip ring assemblies
- Curved conductor rail systems