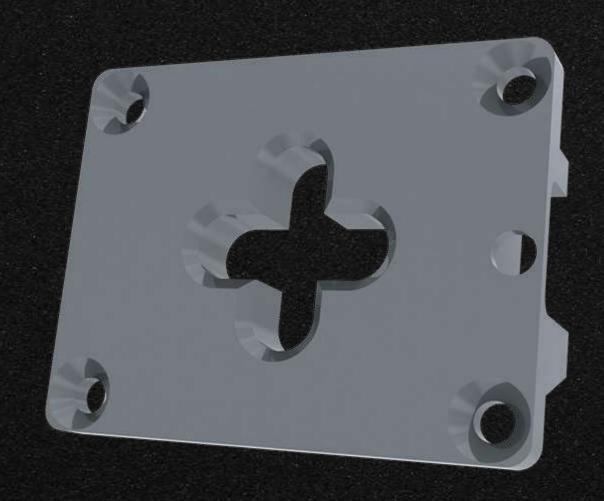

#### Adjustable electronic limit switch

Adjustable electronic limit switch with precision microswitch, the hoist immediately and automatically shuts off power when the chain reaches the limit position,

Ensure the safety when lifting the hoist