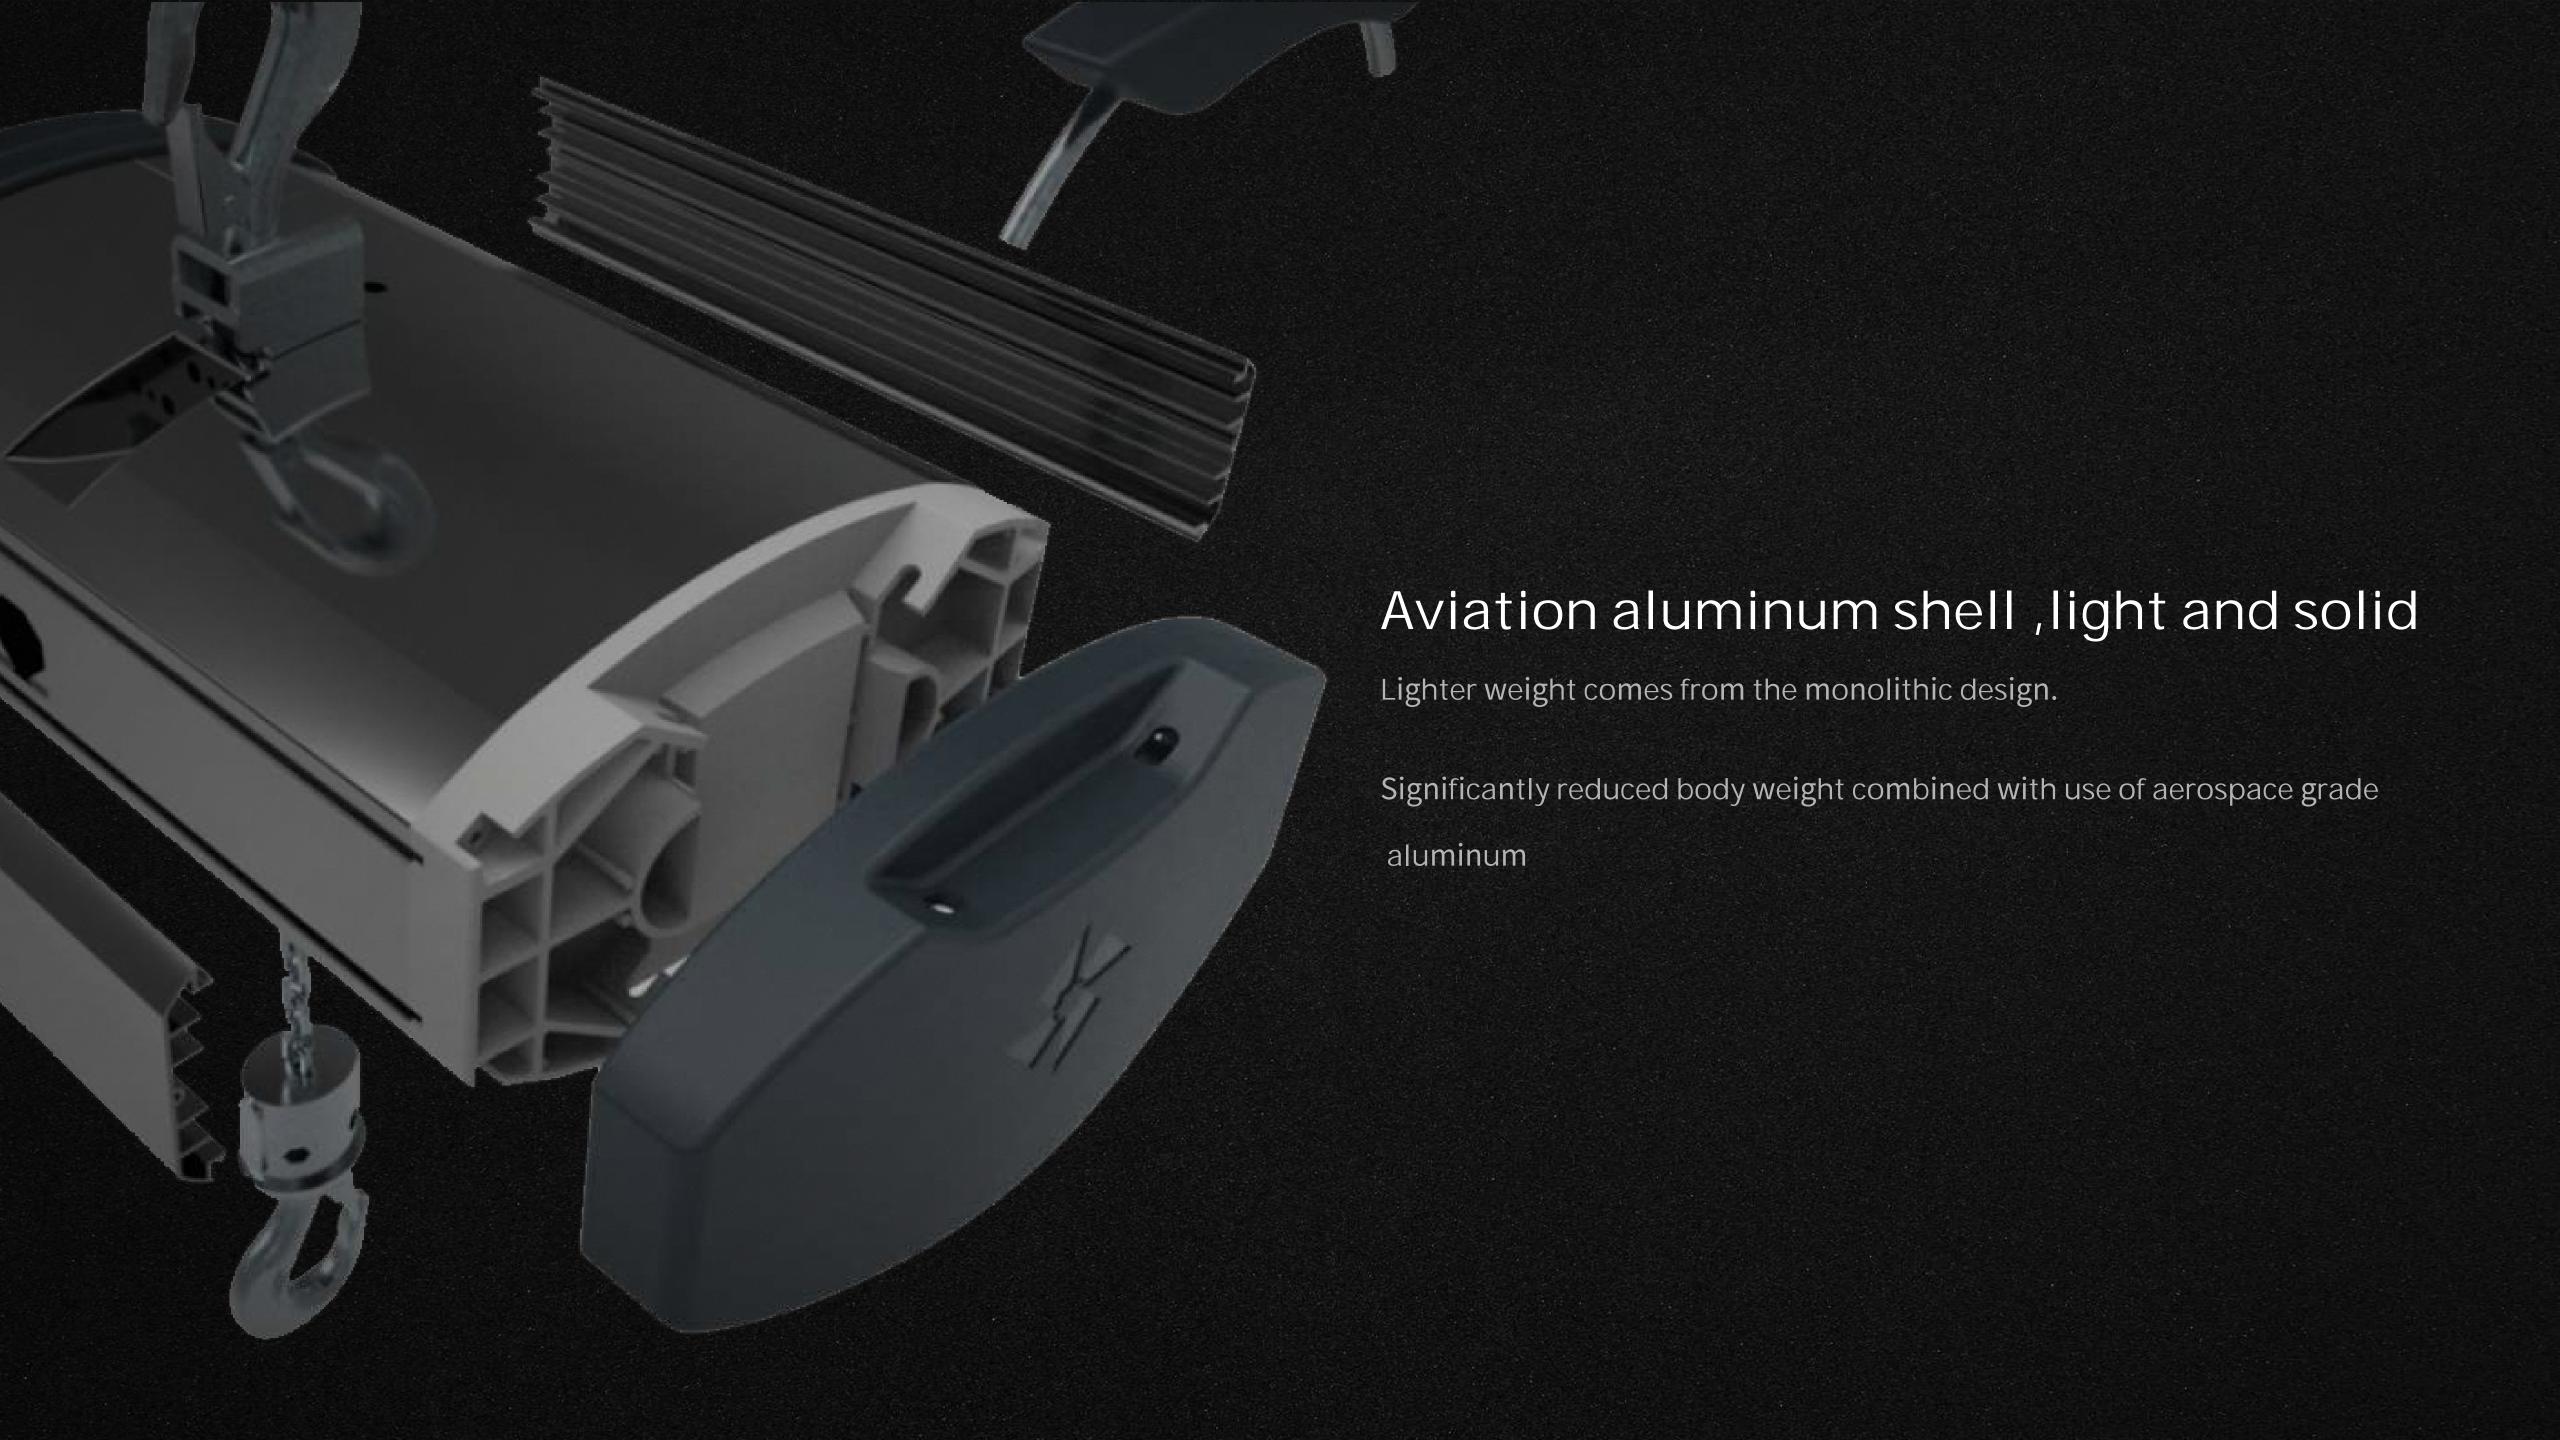

#### Dual brake system

Dual electromagnetic brakes, synchronized and independent of one another, reduce possibility of brake failure and increase hoist safety and stability.

Dissipates heat more efficiently