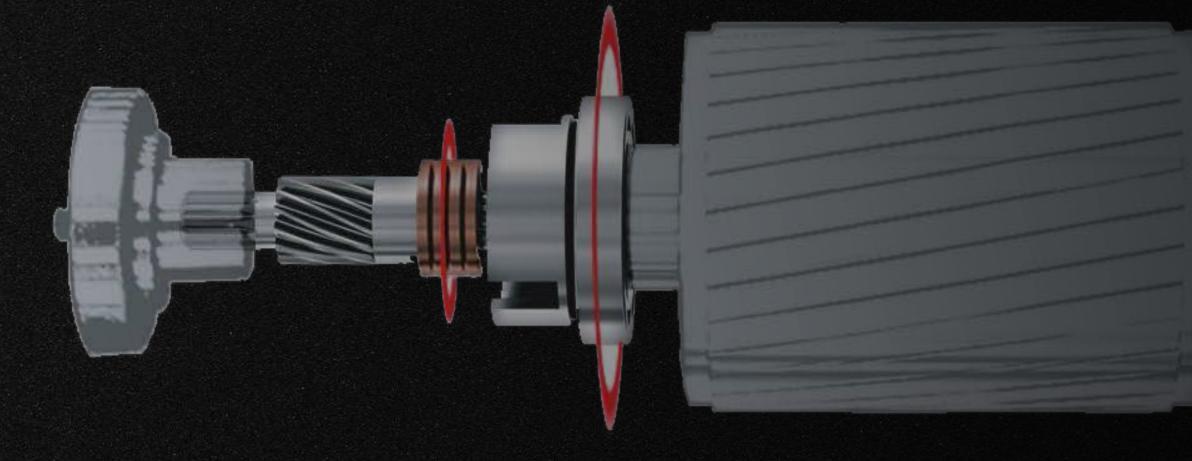

#### Dual brake system

Dual electromagnetic brakes, synchronized and independent of one another, reduce possibility of brake failure and increase hoist safety and stability.

Dissipates heat more efficiently

#### New Improved torque braker

Adopting 300000 times life duration of braker in the way of power-off braking to ensure the reliability in safety and achieve life-long maintenance free of charge.

#### Overload protection

More safety

Equipped with a safety clutch assembly, it can automatically identify the payload. When there is overloaded, the safety clutch can generate slip through the friction mechanism so that it could cut off torque transmission between the electric motor box and gearbox, achieving overload protection.