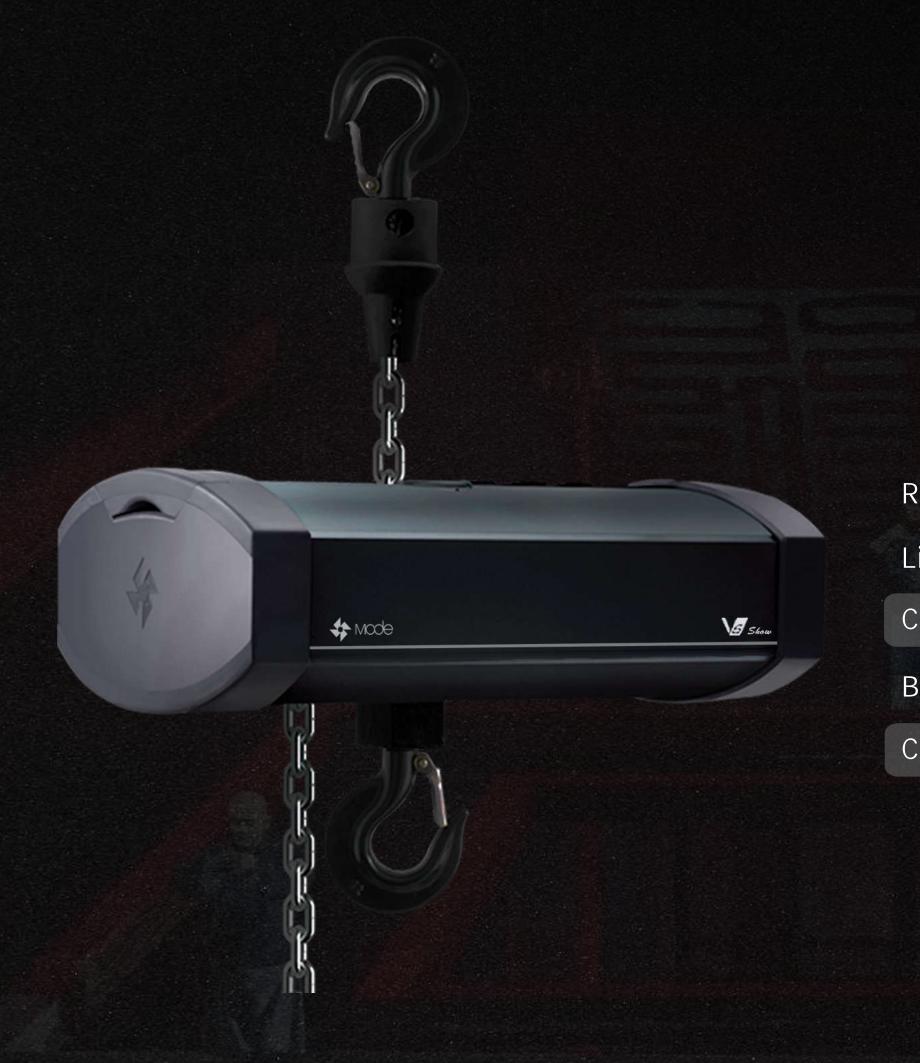

#### V6-Show CNC Smart hoist

It brings more space and imagination for stage art creation while solving stage construction needs such as lifting lights, analyzing frames, scenery, screen, etc.

Using servomotors and drives greatly improves operational precision and minimizes errors

#### Dual brake system

Dual electromagnetic brakes, synchronized and independent of one another, reduce possibility of brake failure and increase hoist safety and stability.

Dissipates heat more efficiently

#### Adjustable electronic limit switch

Adjustable electronic limit switch with precision microswitch, the hoist immediately and automatically shuts off power when the chain reaches the limit position,

Ensure the safety when lifting the hoist

#### New Improved torque braker

Adopting 300000 times life duration of braker in the way of power-off braking to ensure the reliability in safety and achieve life-long maintenance free of charge.

#### Overload protection

More safety

Equipped with a safety clutch assembly, it can automatically identify the payload. When there is overloaded, the safety clutch can generate slip through the friction mechanism so that it could cut off torque transmission between the electric motor box and gearbox, achieving overload protection.

| Rated load (kg)       | 500         | Body weight (kg)        | 45                         |
|-----------------------|-------------|-------------------------|----------------------------|
| Lifting speed (m/min) | 0-16        | Number of chains        | 1                          |
| Chain size (mm)       | 7*20        | Connector specification | 24HDC;heavy duty connector |
| Body size (mm)        | 660*347*365 | Servo motor(kw)kw)      | 2.5                        |
| Chain weigh (kg/m)    | 1.1         |                         |                            |