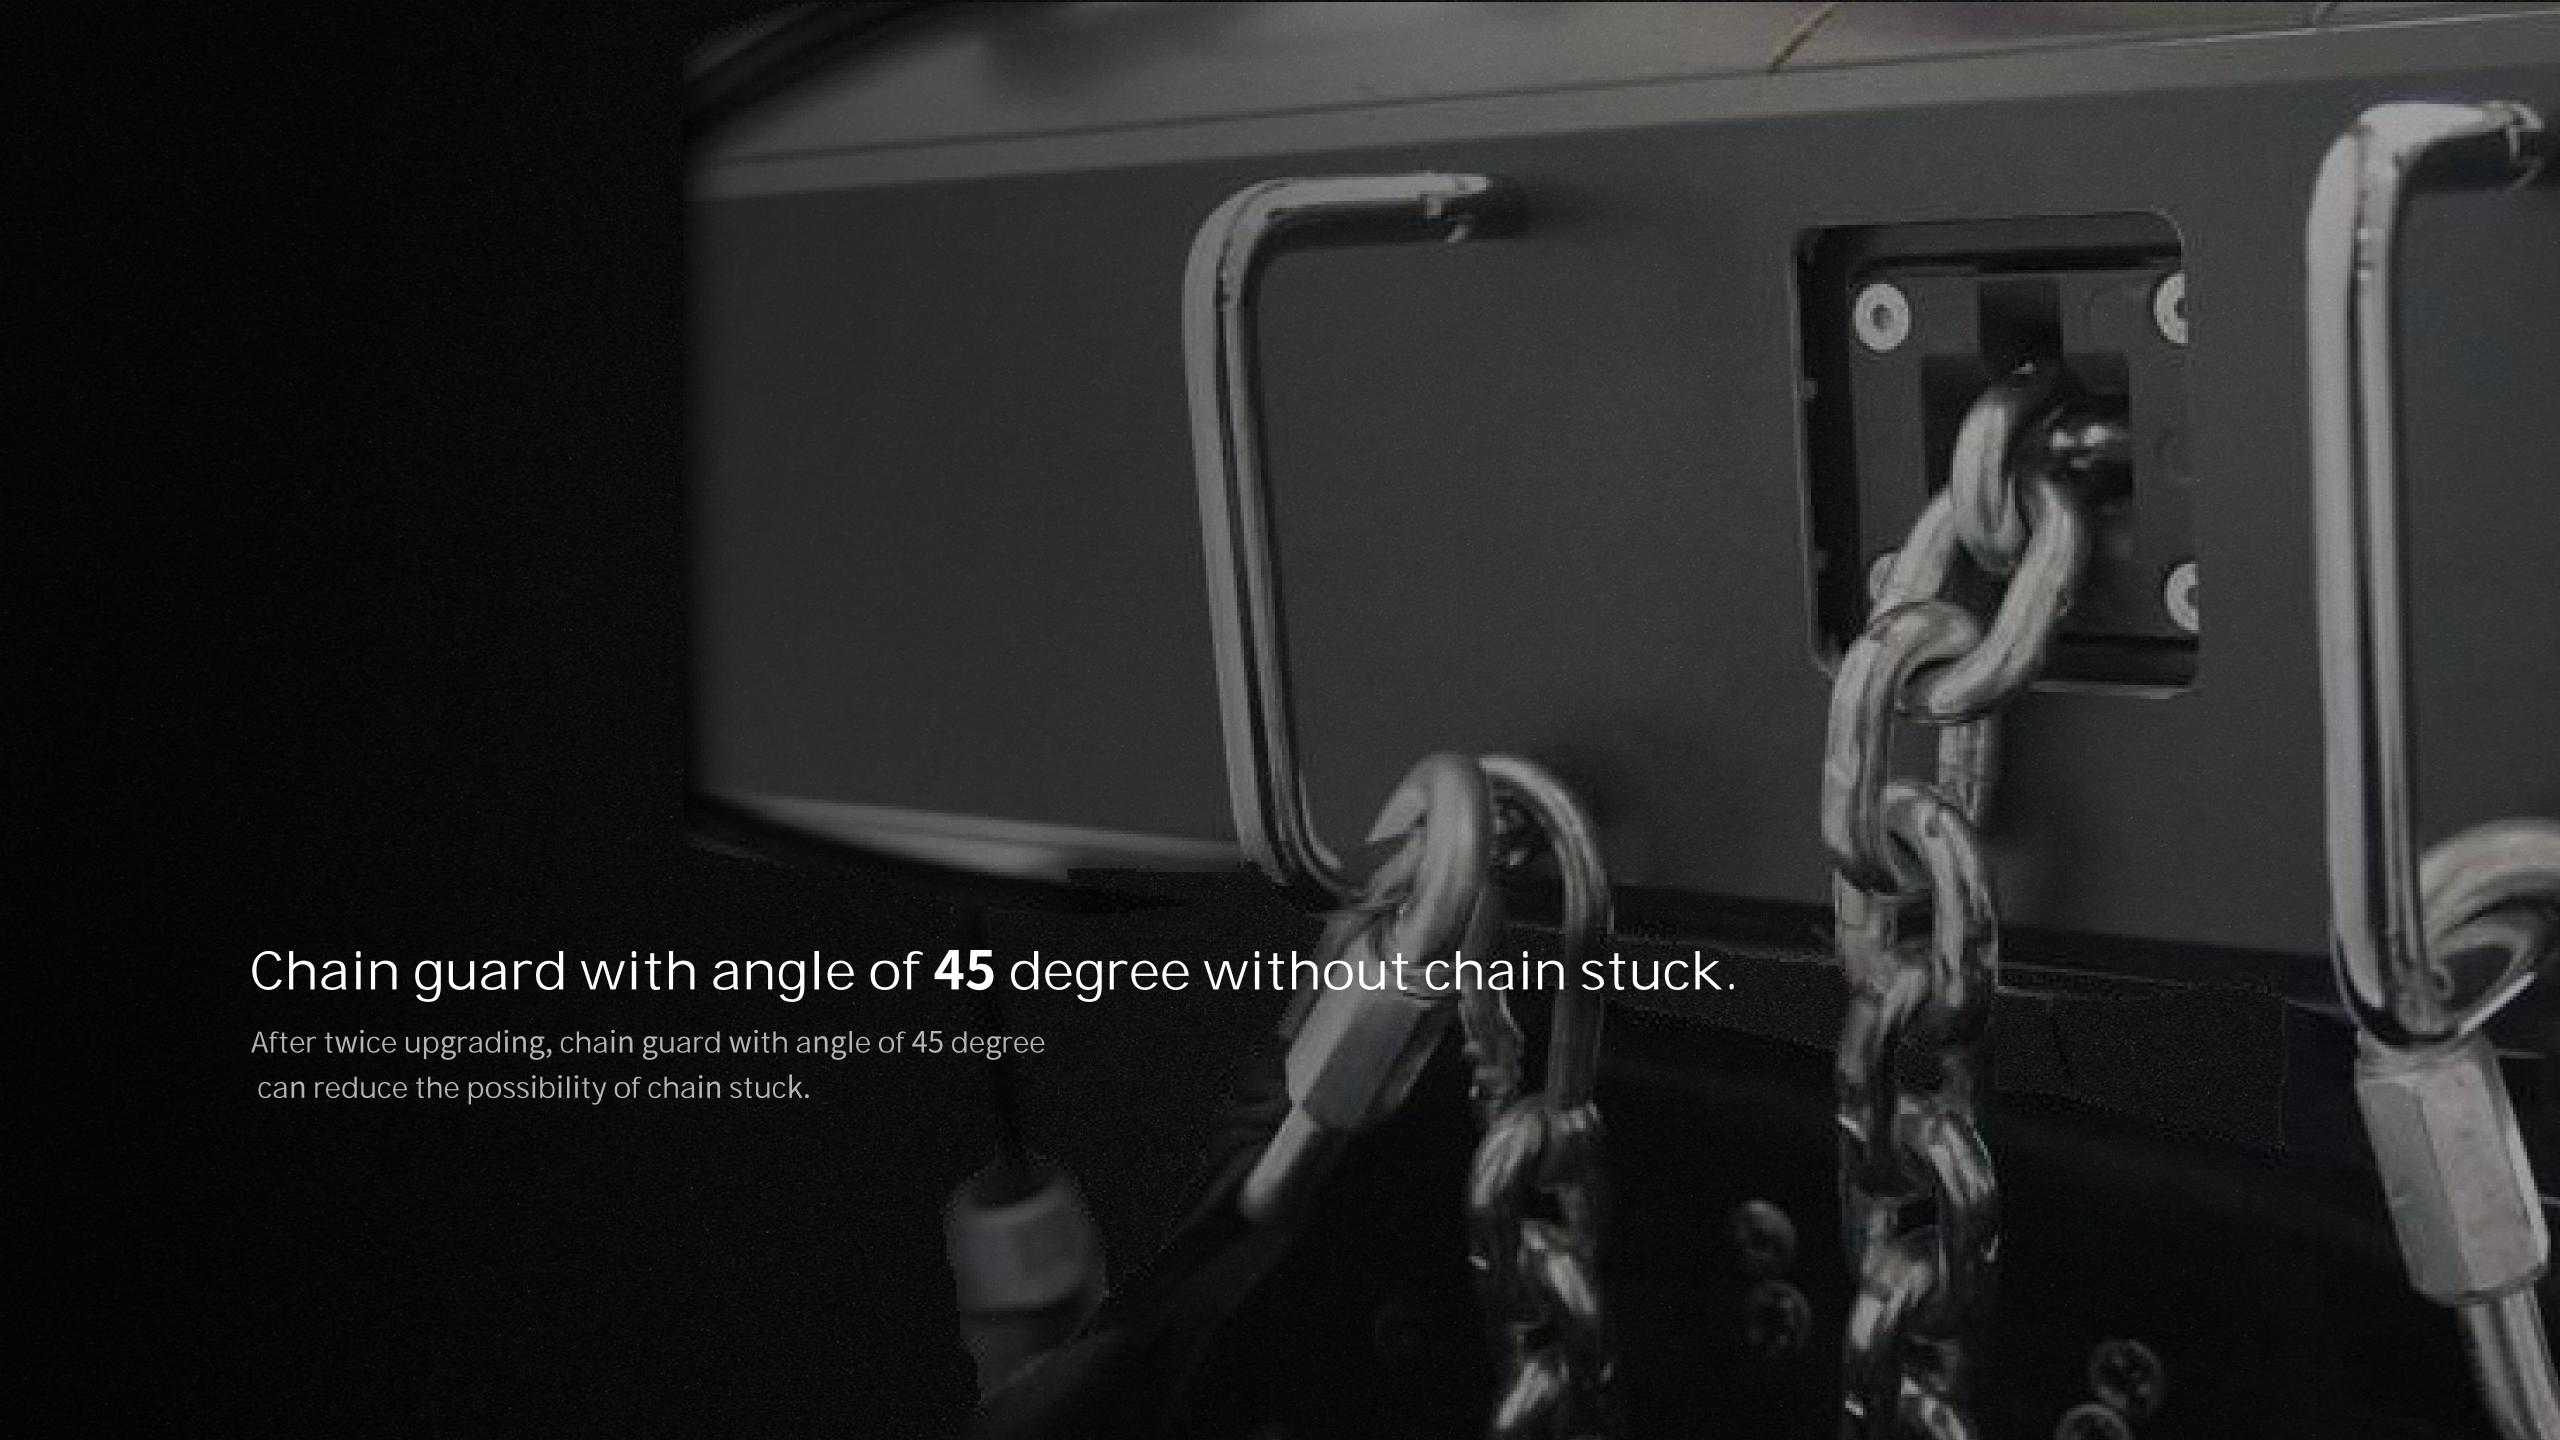

### W5 SHOW

Make the stage more impressive

## ontents

Introduction

Features

Parameter

Case

MAKE A BETTER WORLD

WWW.MODE.TOP



MAKE A BETTER WORLD



#### V6-Show CNC Smart hoist

It brings more space and imagination for stage art creation while solving stage construction needs such as lifting lights, analyzing frames, scenery, screen, etc.

Using servomotors and drives greatly improves operational precision and minimizes errors

# Features













#### Dual brake system

Dual electromagnetic brakes, synchronized and independent of one another, reduce possibility of brake failure and increase hoist safety and stability.

Dissipates heat more efficiently



#### Adjustable electronic limit switch

Adjustable electronic limit switch with precision microswitch, the hoist immediately and automatically shuts off power when the chain reaches the limit position,

Ensure the safety when lifting the hoist

#### New Improved torque braker

Adopting 300000 times life duration of braker in the way of power-off braking to ensure the reliability in safety and achieve life-long maintenance free of charge.



#### Overload protection

More safety

Equipped with a safety clutch assembly, it can automatically identify the payload. When there i