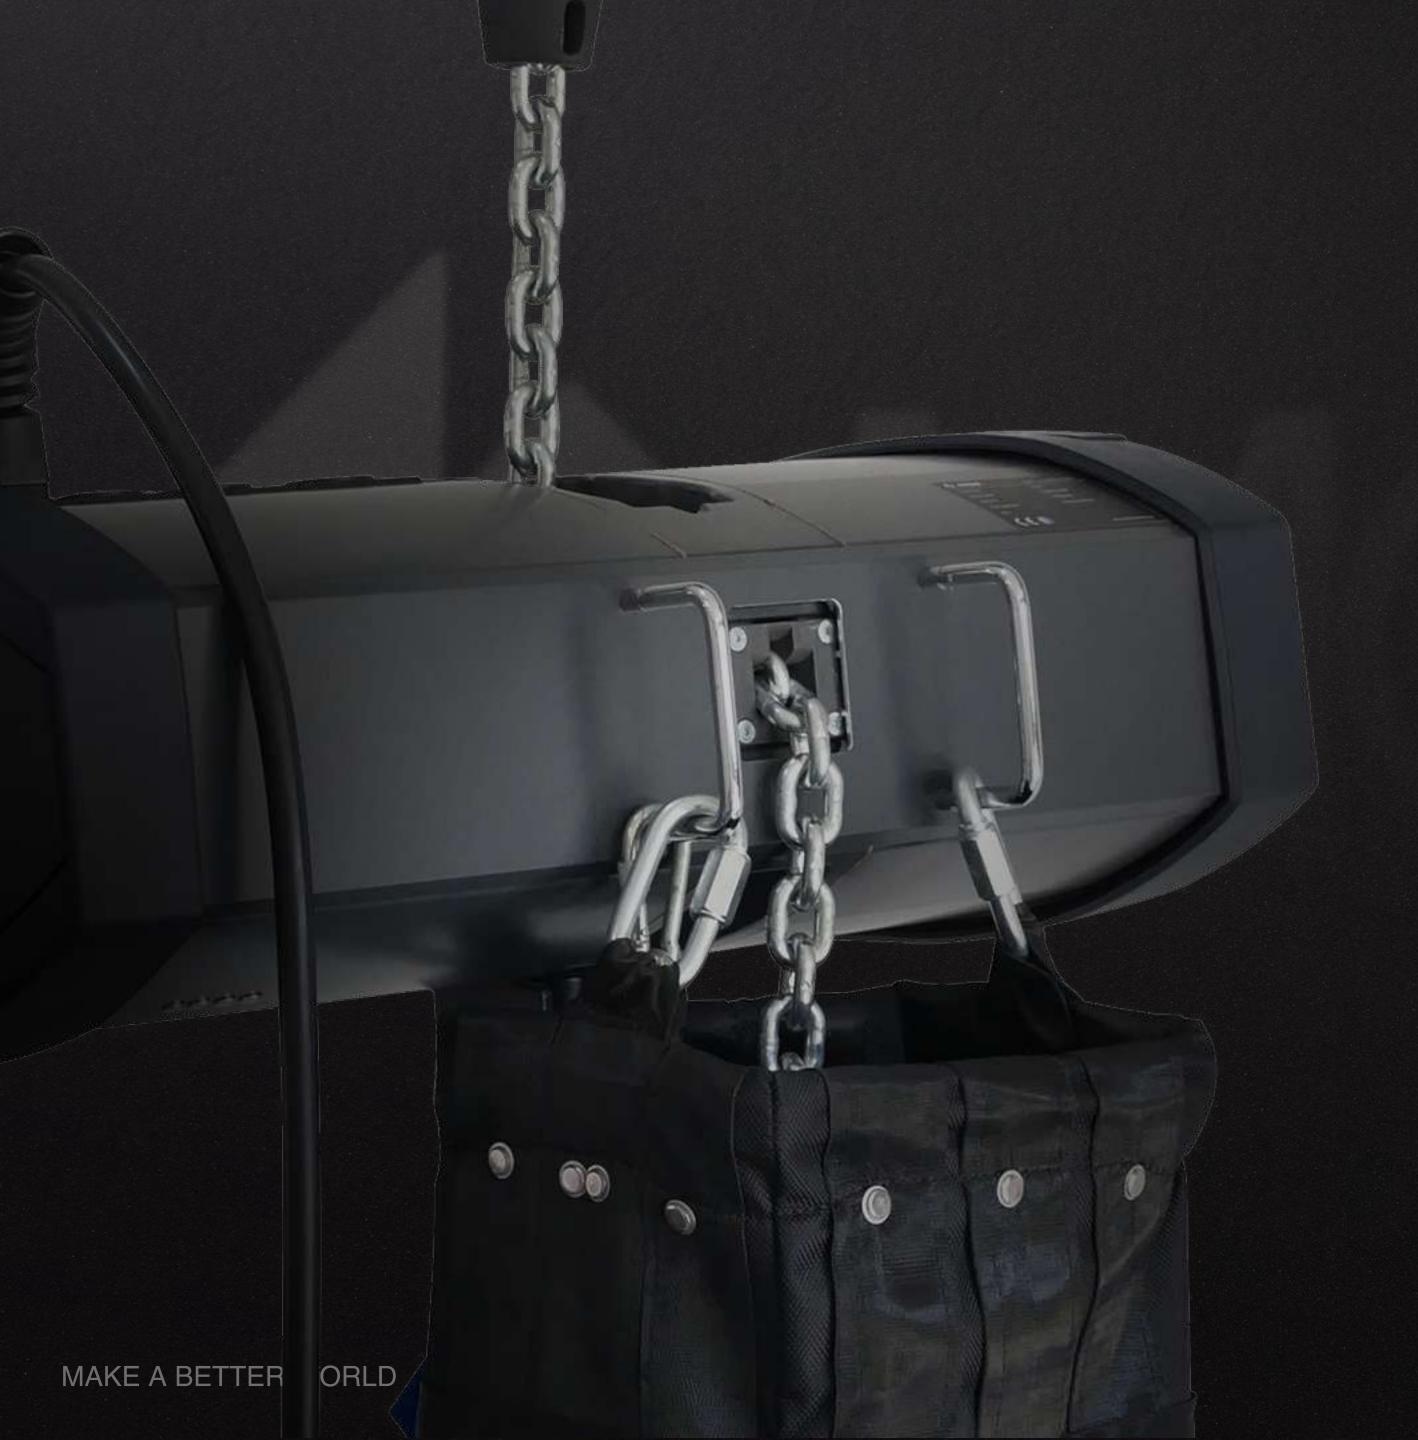

#### Overload protection

More safety

Equipped with a safety clutch assembly, it can automatically identify the payload. When there is overloaded, the safety clutch can generate slip through the friction mechanism so that it could cut off torque transmission between the electric motor box and gearbox, achieving overload protection.