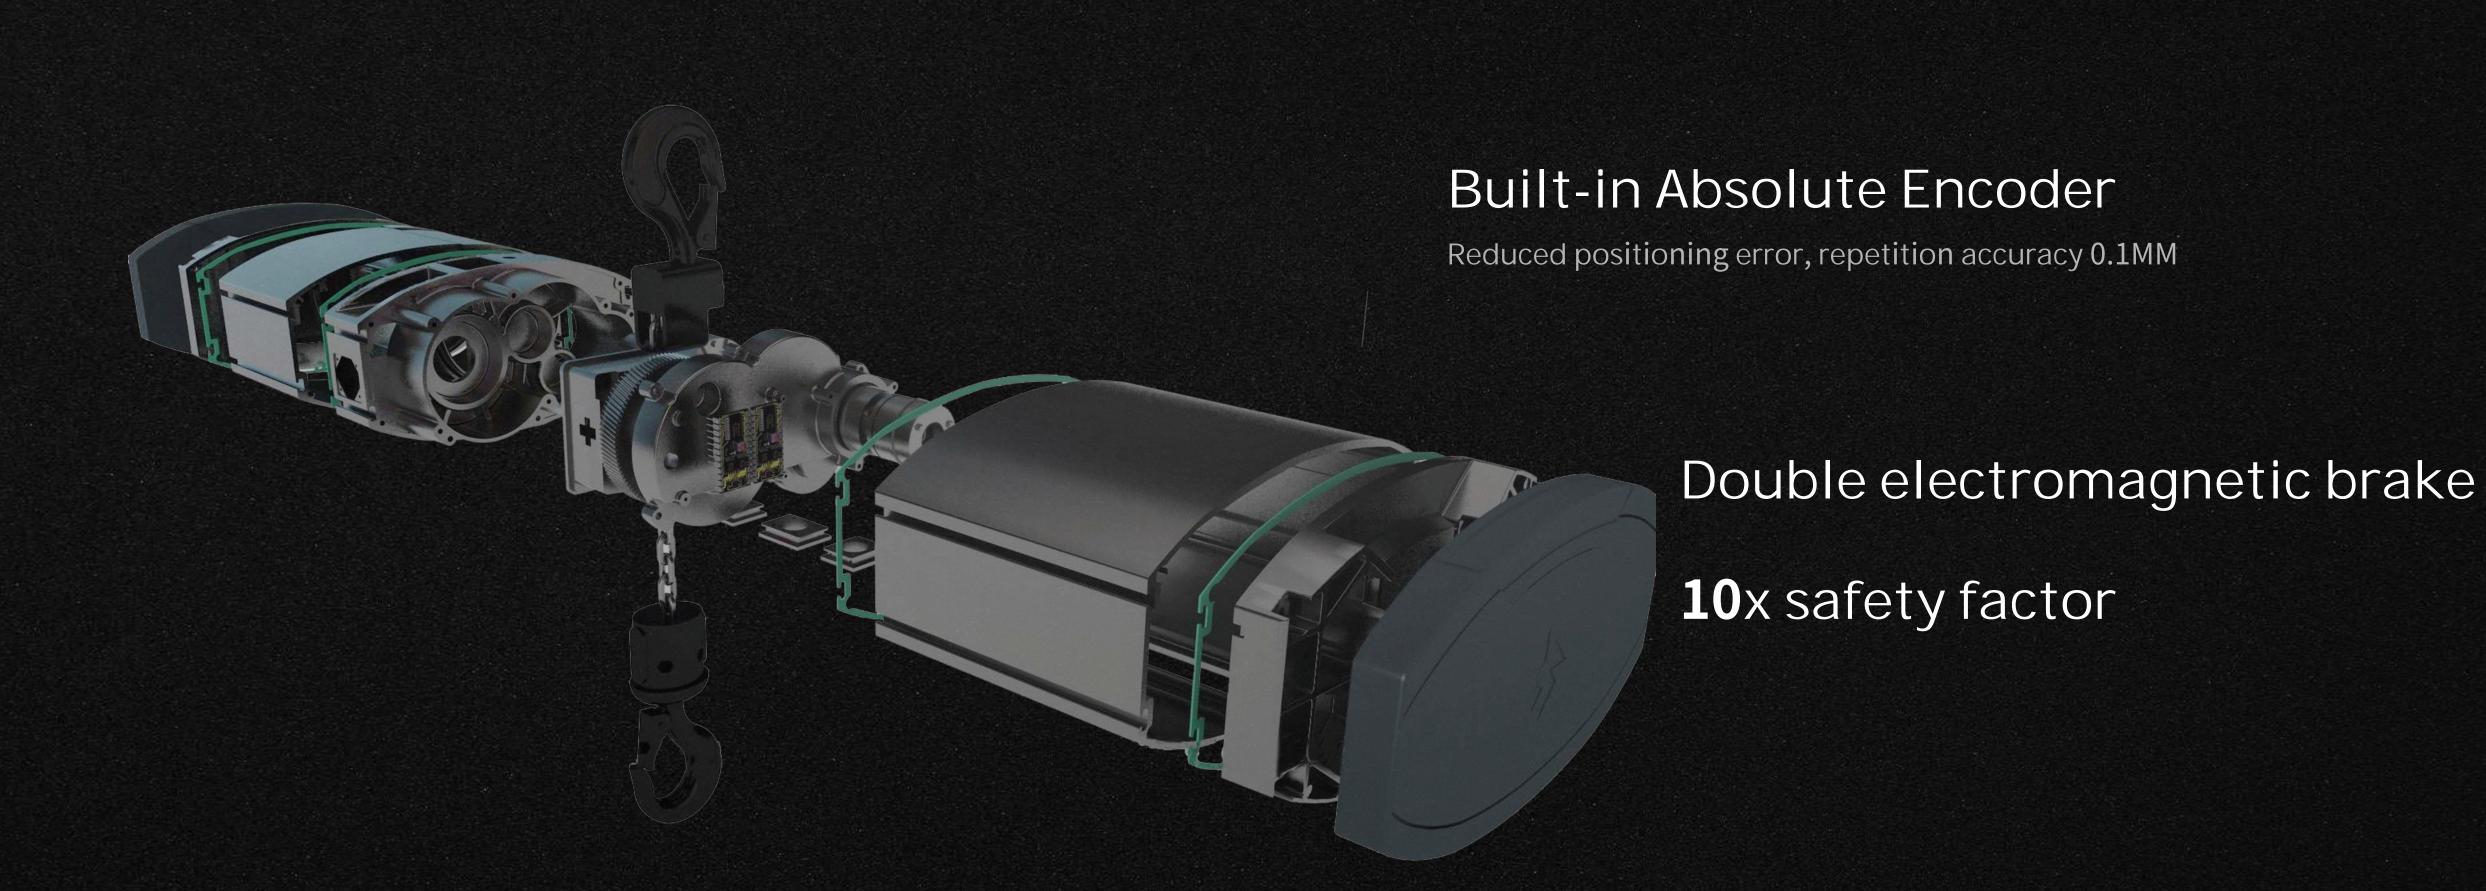

#### Dual brake system

Dual electromagnetic brakes, synchronized and independent of one another, reduce possibility of brake failure and increase hoist safety and stability.

Dissipates heat more efficiently

#### New Improved torque braker

Adopting 300000 times life duration of braker in the way of power-off braking to ensure the reliability in safety and achieve life-long maintenance free of charge.