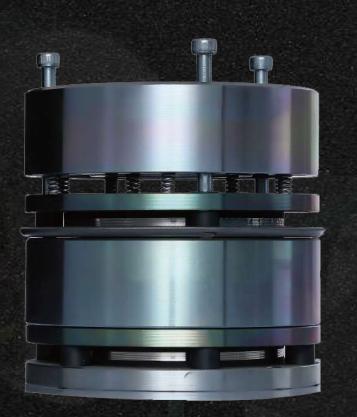

#### Dual brake system

Dual electromagnetic brakes, synchronized and independent of one another, reduce possibility of brake failure and increase hoist safety and stability.

Dissipates heat more efficiently