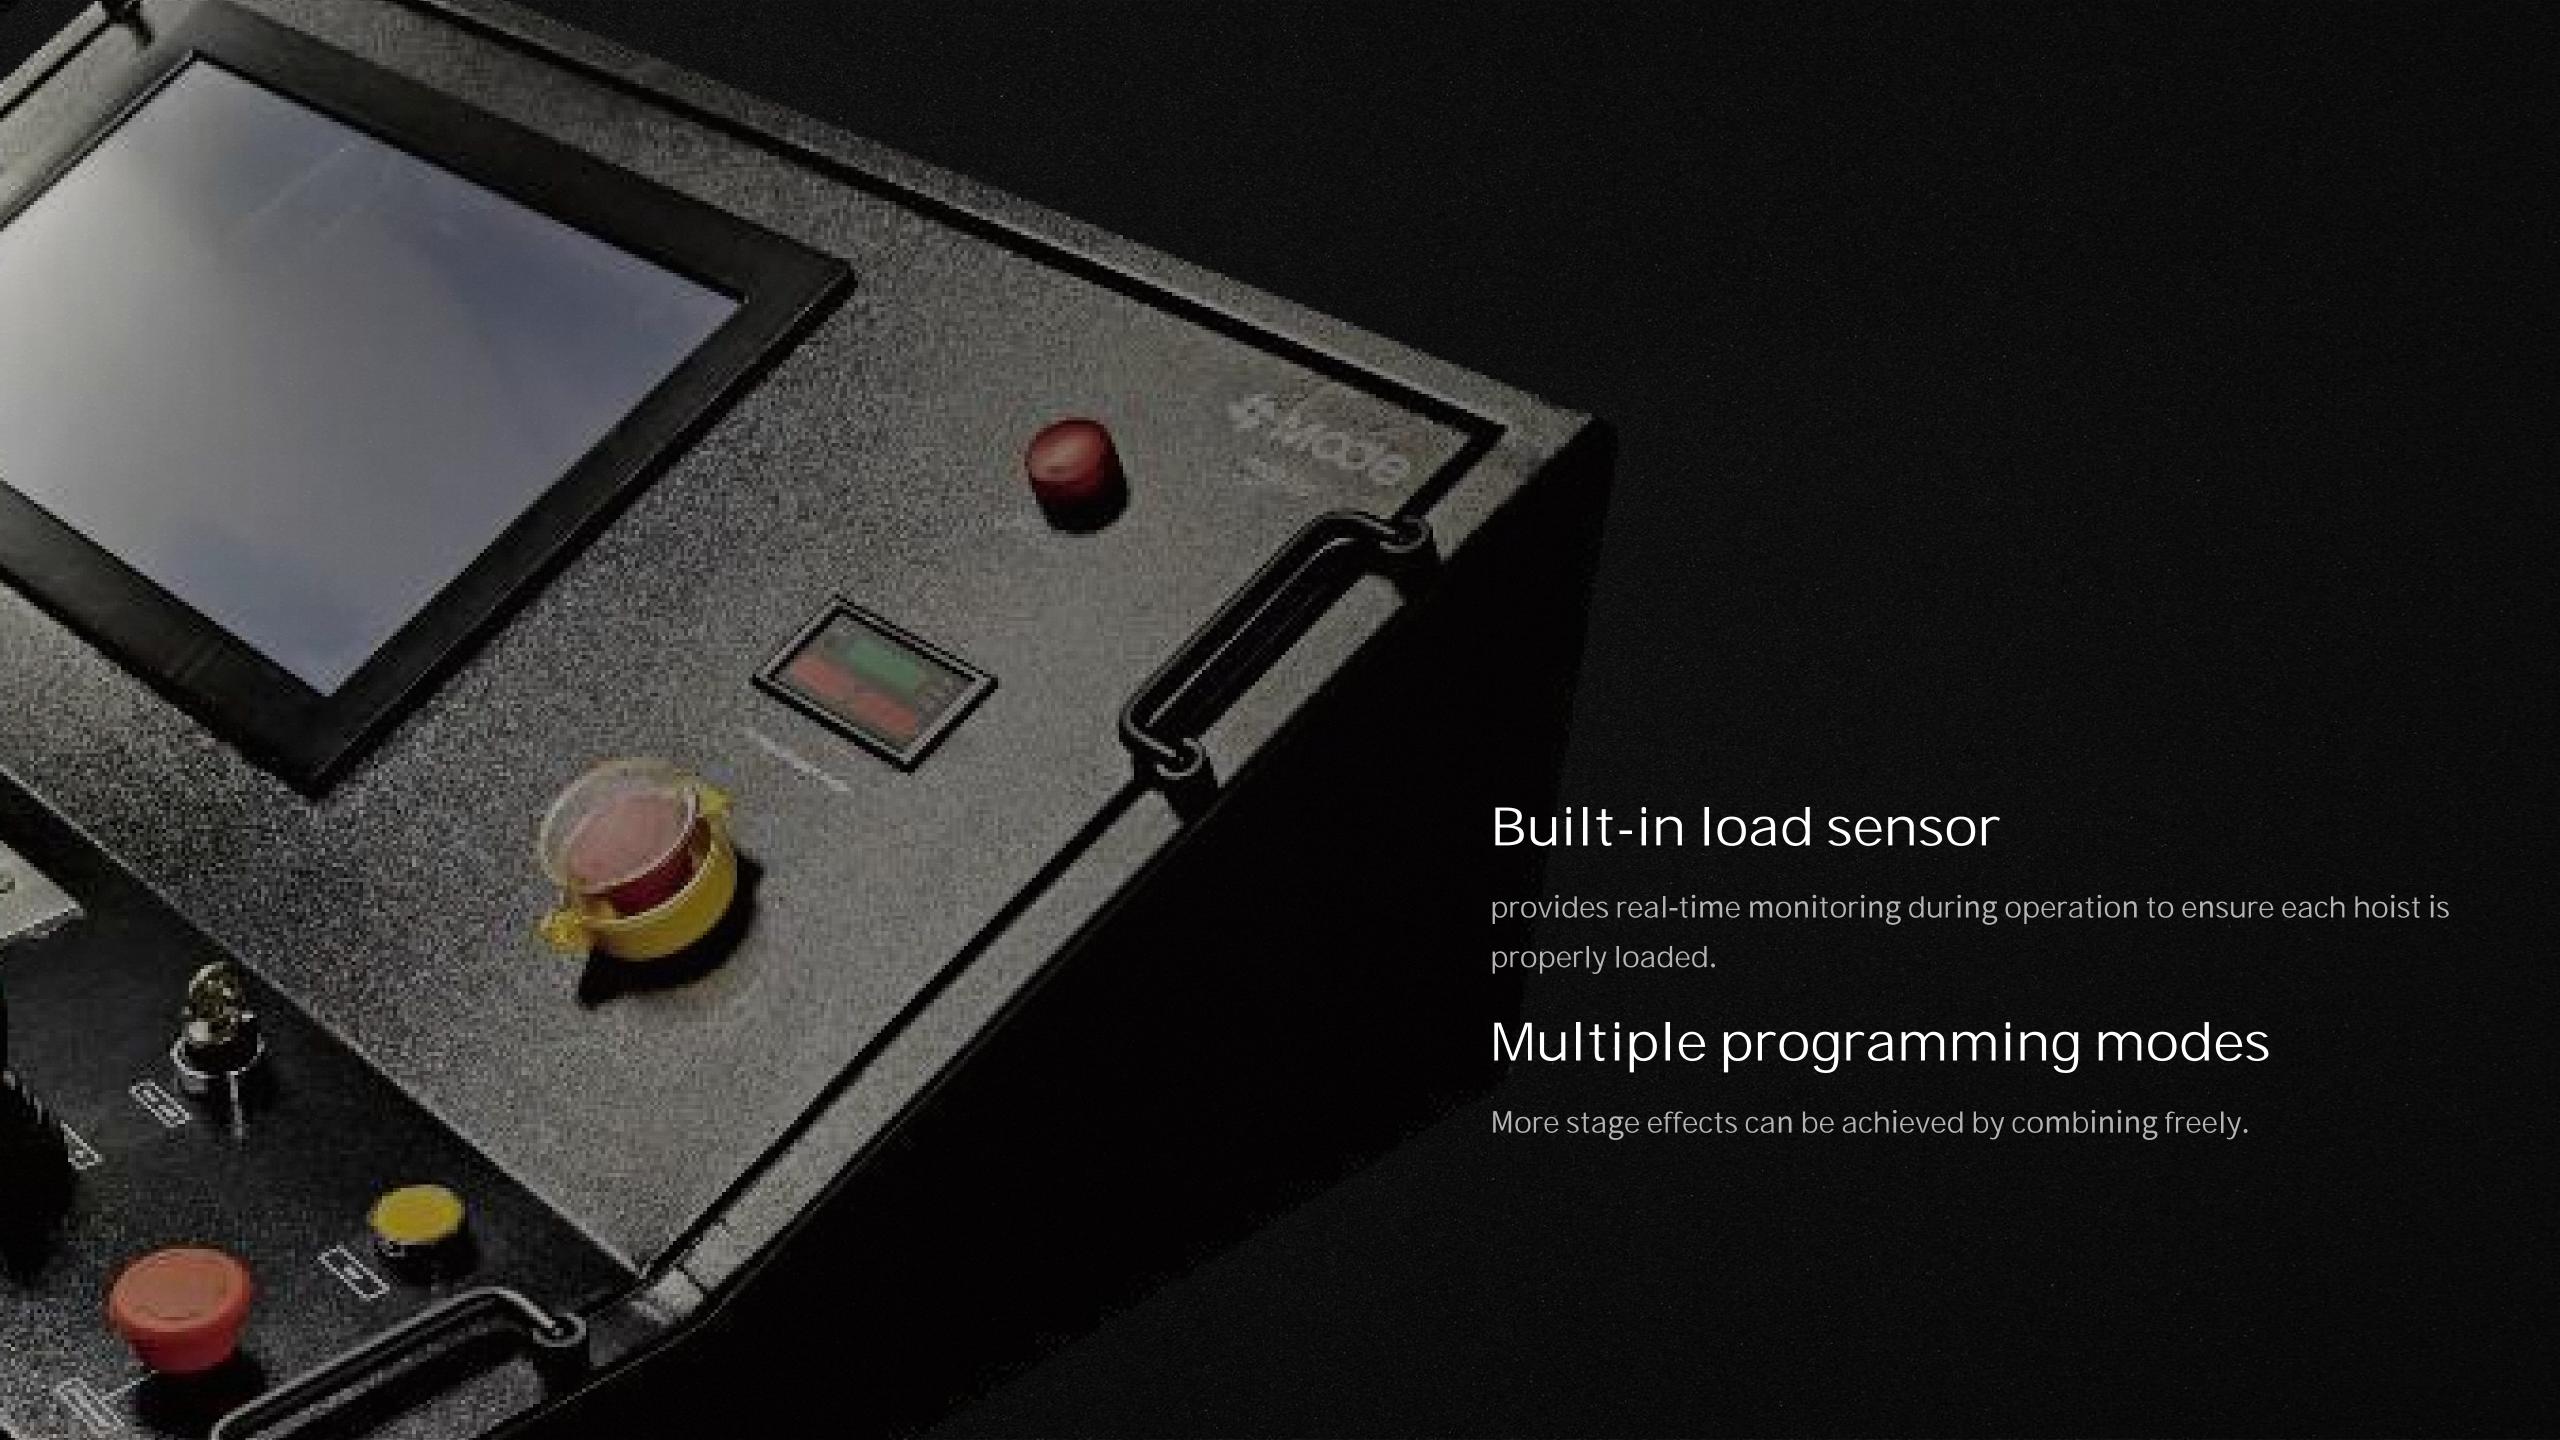

#### Adjustable electronic limit switch

Adjustable electronic limit switch with precision microswitch, the hoist immediately and automatically shuts off power when the chain reaches the limit position,

Ensure the safety when lifting the hoist