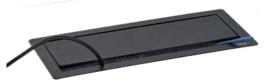

# installation elements

۵.

BACKFLI

PUSH

FLIPTOP

LIDING

S

A conference table by Mott opens up new possibilities for meetings & conferences. Laptop, tablet or smartphone can effortlessly be supplied with power. In the paperless, digital age innovative solutions are in high demand - Mott provides modern conference tables, which are also optically attractive.

A power supply can be integrated in the tabletop as a highlight. The use of mobile devices is thus quite simple - without annoying tangled cables.

The beauty of it: the individual modules per meeting table can be connected to each other easily. You only need a single power connection if several tables stand next to each other.