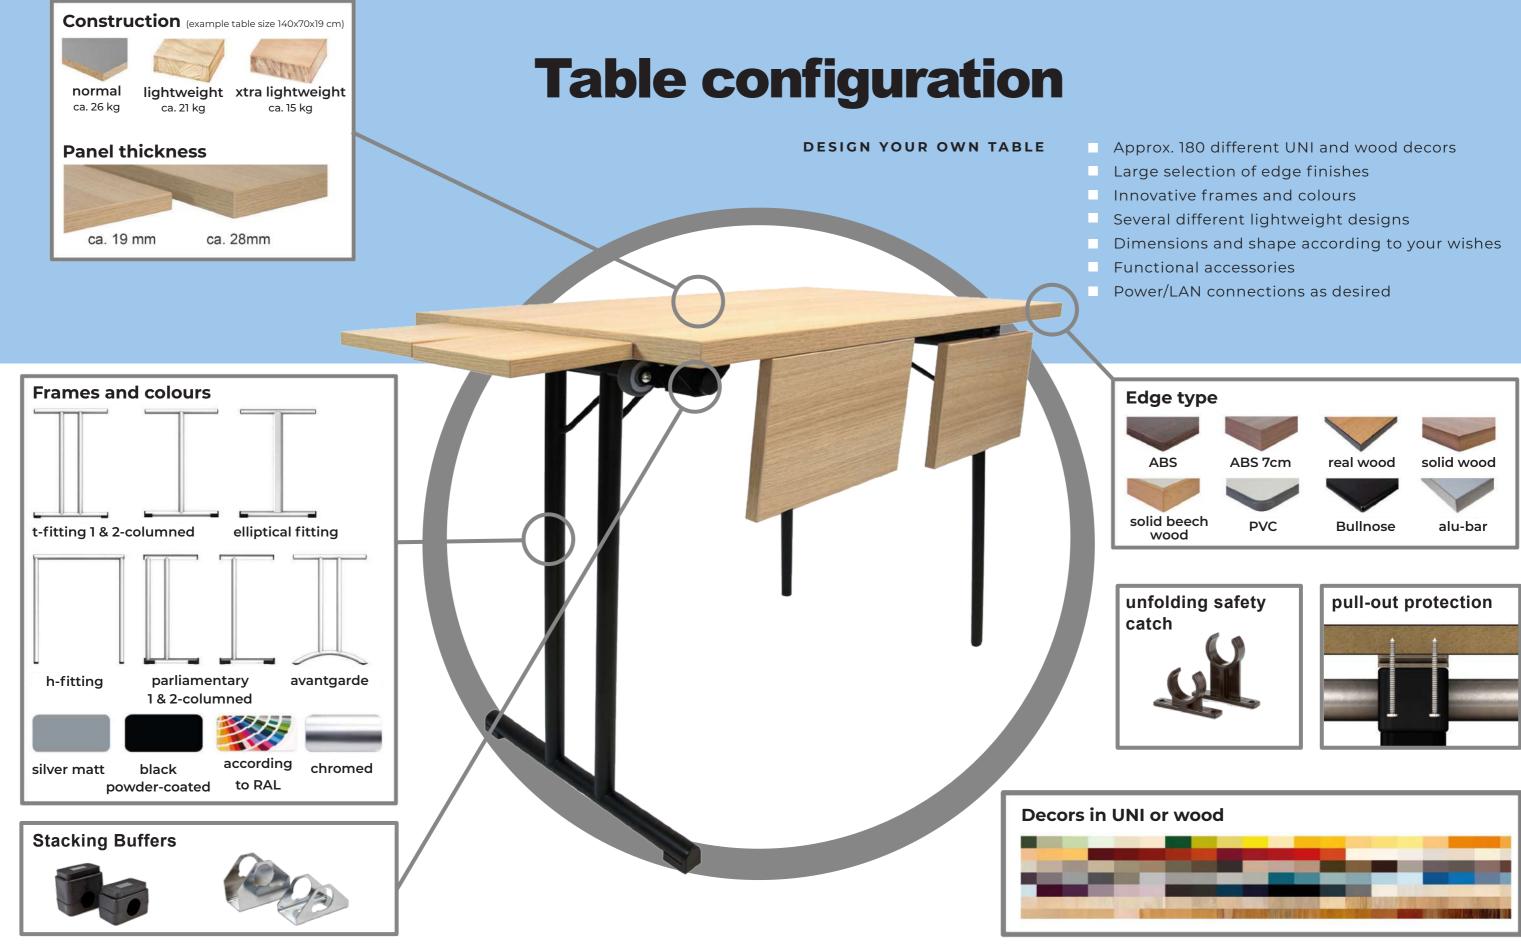

### **Banquet and conference tables Individually designable**

### OUTSTANDING FUNCTIONALITY COMBINED WITH APPEALING DESIGN

Design your banquet and conference tables at Mott according to your wishes. Whether for conventions, seminars, congresses, banquets or events. Mott combines functionally stable folding tables with your design wishes - 100% Made in Germany. Your needs and wishes are the focus of our work and we find the right and individual solutions for you.