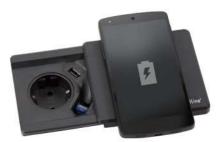

The electrified folding table is guickly set up. With the practical connections, the table can be used individually and variably.

**BackFlip** is integrated into the tabletop flush with the surface. A light tap is all it takes for the element to rotate upwards. Now two sockets and a USB charger are provided. The built-in element BackFlip impresses with an elegant, matt-black look.

The **design sliding lid** shows a timeless, elegant look. A power socket and a USB charger are concealed under the sliding lid. If desired, the sliding lid can be equipped with a charging coil for the wireless charging of smartphones.