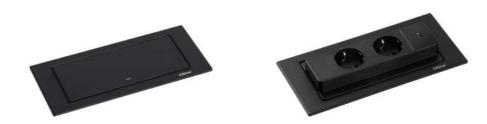

The electrified folding table is guickly set up. With the practical connections, the table can be used individually and variably.

**BackFlip** is integrated into the tabletop flush with the surface. A light tap is all it takes for the element to rotate upwards. Now two sockets and a USB charger are provided. The built-in element BackFlip impresses with an elegant, matt-black look.