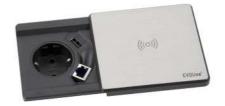

The **design sliding lid** shows a timeless, elegant look. A power socket and a USB charger are concealed under the sliding lid. If desired, the sliding lid can be equipped with a charging coil for the wireless charging of smartphones.