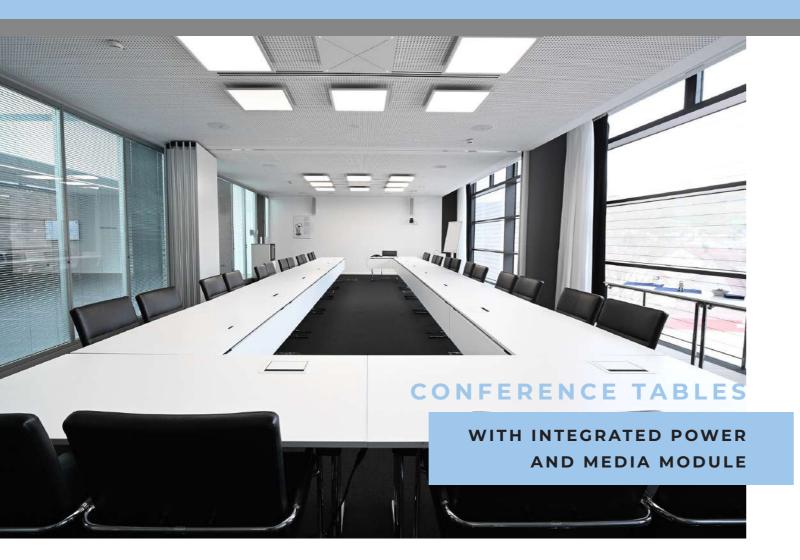

# installation elements

۵.

BACKFLI

PUSH

FLIPTOP

LIDING

S

A conference table by Mott opens up new possibilities for meetings & conferences. Laptop, tablet or smartphone can effortlessly be supplied with power. In the paperless, digital age innovative solutions are in high demand - Mott provides modern conference tables, which are also optically attractive.

A power supply can be integrated in the tabletop as a highlight. The use of mobile devices is thus quite simple - without annoying tangled cables.

The beauty of it: the individual modules per meeting table can be connected to each other easily. You only need a single power connection if several tables stand next to each other.