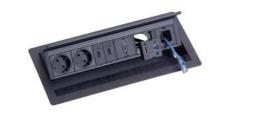

FlipTop Push can be installed almost flush with the surface of the conference table. The configurable connection strip opens with a gentle push on the cover. When open, it offers power, data and multimedia connections. Just as easily the bar disappears again, even if the cables are still connected.