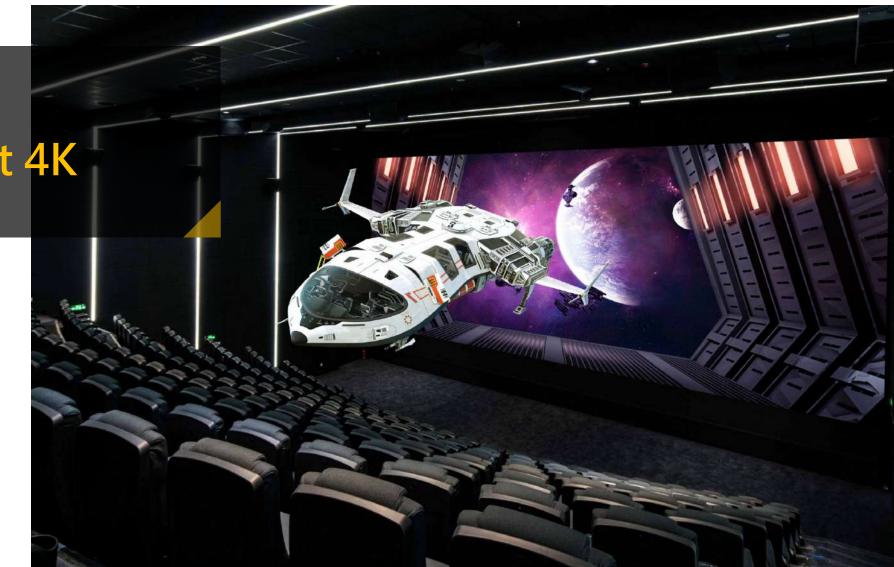

### Ucine, one of the World's Largest 4K

#### **Cinema Screen**

China's first domestically-made LED cinema projection system— Jointly developed by China Research Institute of Film Science and Technology, China Film Co., Ltd. and Unilumin Group Co., Ltd, it's currently the world's largest DCI-certified 4K LED cinema display