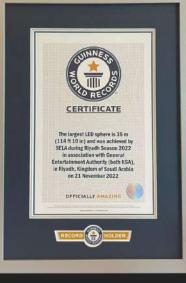

### **SQM** Total Area

The Largest LED Sphere Certified by the **Guinness World Records** 3000 SQM LED Sphere

2022 **Guinness World Records** 

LED Sphere in Boulevard World, Saudi Arabia