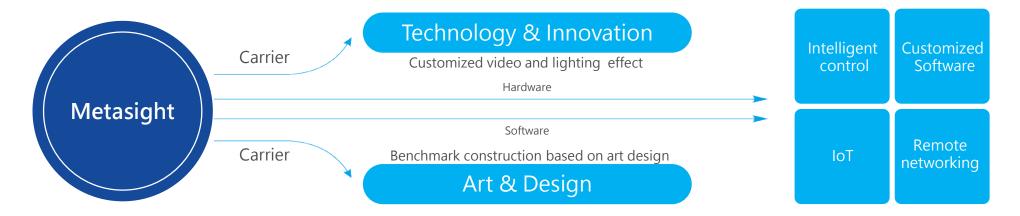

# METASIGH WORLD

SINCE 2004 TOGETHER, FOR A BRIGHTER FUTURE

Facing the new pattern of IoT, Metaverse and 5G technologies, Unilumin has advanced with the times to put forward the new direction of "METASIGHT", integrating LED display and lighting with big data, VR, naked-eye 3D and other cutting-edge technologies, carrying content creativity and art design, to build a new ecology of high-quality development of the LED industry. Through the deep combination of intelligent products and digitalization, we can build professional scene solutions that can create more value for customers.

### **METASIGHT VALUE**

Integration capability and Multi-product line capability