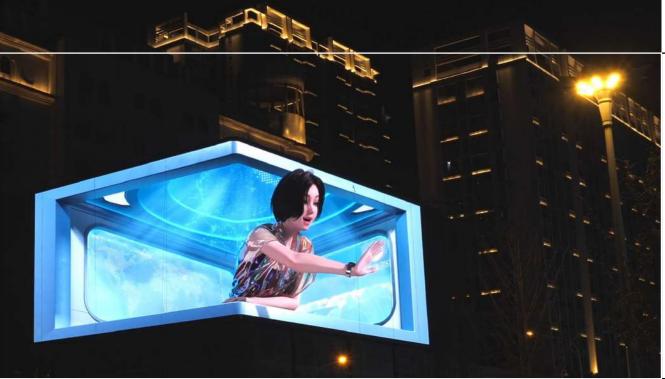

The 1st Naked-eye 3D Metaverse virtualhuman "Qi Xiaomo" in China created by Unilumin is amazingly showcased in Wuhan, bringing intimate, interactive and immersive experience to the audience, inducing offline ticking off the site and online wide spread, which fully presents Unilumin's strength in content production and visual effects

The 1st Naked-eye 3D Metaverse Virtual human "Qi Xiaomo"

500 sqm of Unilumin UsurfaceIII 8 has been installed on the bustling street of Manila BGC Commercial Center in the Philippines, becoming the largest naked-eye 3D screen in Southeast Asia. It produces a vivid and immersive experience for the audience and boosts the local economy with new vigor.