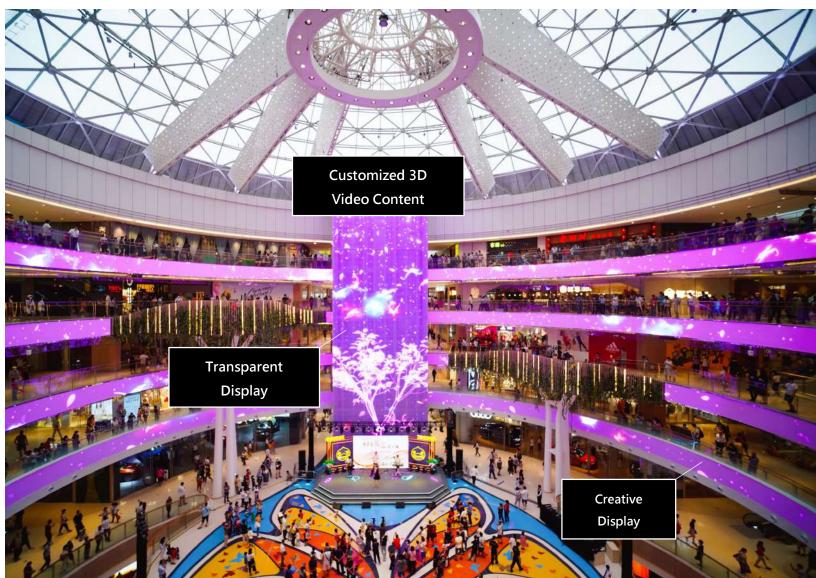

#### Yuehui City

A CONTRACTOR

In the process of introducing the world's leading technology, Yue City Mall cooperated with Unilumin to jointly create a new commercial visual feast with multi-screen combination. Just within 100 days, the commercial complex perfectly integrated with aesthetics and technology was accomplished, appealing countless customers and visitors.