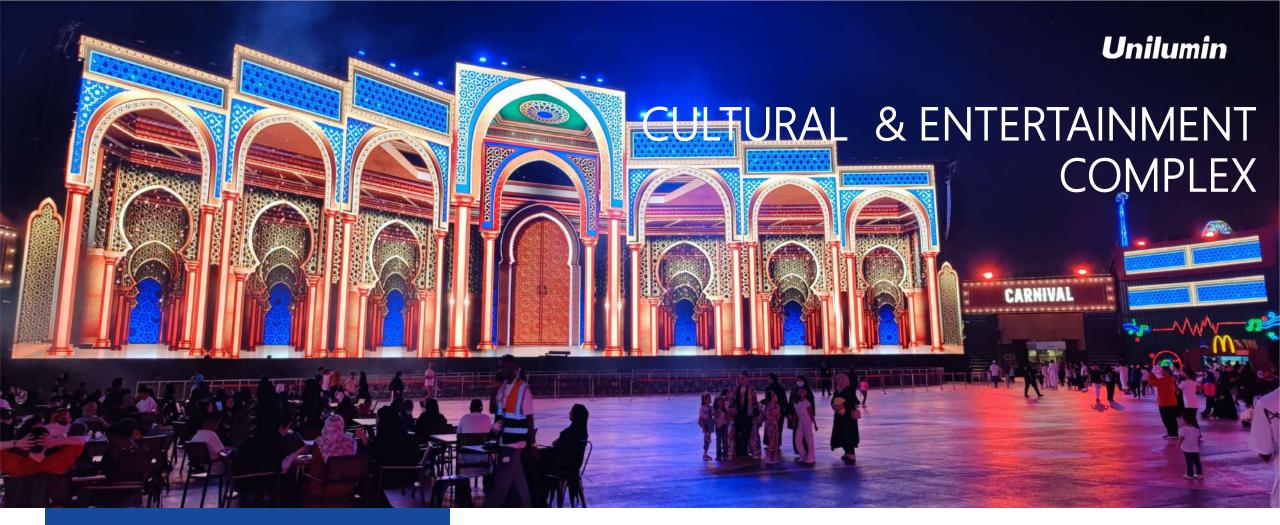

#### **Riyadh Season**

unge & Experience

PI

CE

Riyadh Season is the largest entertainment event in the history of Saudi Arabia and part of its measures to promote economic and social diversity. Through a combination of **7000** square meters of LED displays and naked-eye 3D creative contents, Unilumin Group successfully turns the city into an immersive venue and Riyadh Season into an extraordinary audio-visual feast.

لاتجون

HE EXPERIENCE

احدا تذكرتك الأ RivadhSeason sa

- •7,500+ activities (including music, art, theatre, food and sports themes)
- Cumulative duration exceeds
- Bringing shocking audiovisual experiences to
   14 million visitors
- ullet Generating business opportunities to more than 300 on site stores
- Creating **150,000** job opportunities, greatly boosting local economic development
- Major impact on social media, with over 100 million views on YouTube alone