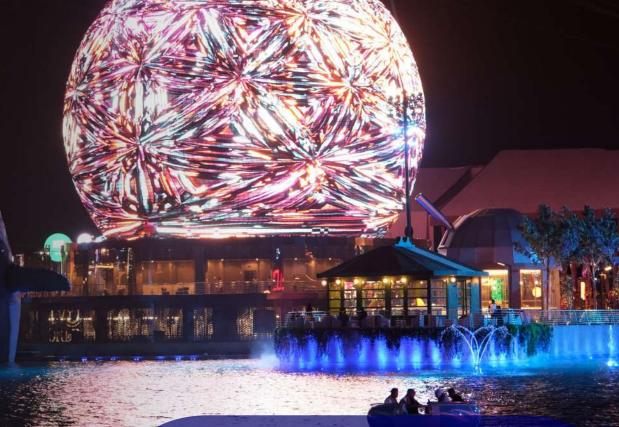

### **SQM** Total Area

The Largest LED Sphere Certified by the **Guinness World Records** 3000 SQM LED Sphere

2022 **Guinness World Records** 

LED Sphere in Boulevard World, Saudi Arabia