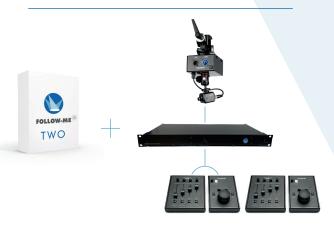

### FOLLOW-ME 3D TWO SYSTEM

- Manual remote follow-spot operation
- From 1 to 2 performers simultaneously
- From 1 to 12 fixtures
- NEW! Proximity: utilise performer position with conventional fixtures