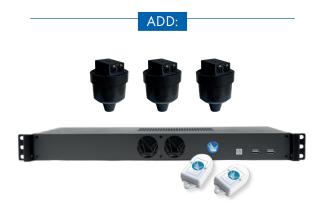

## **FOLLOW-ME TRACK-iT**

Scalable auto tracking

- 1 to multiple performers add additional tags
- Scalable performance area add additional anchors
- Enables manual and auto tracking in one system