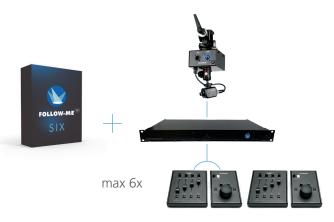

## FOLLOW-ME 3D SIX SYSTEM

- Manual remote follow-spot operation
- From 1 to 6 performers simultaneously
- Unlimited fixtures

### Includes:

- ArtNet & sACN (In/Out)
- PSN integration (In/Out)
- NEW! OSC integration for spatial & immersive audio (Out)

Need to follow more performers or use auto tracking?