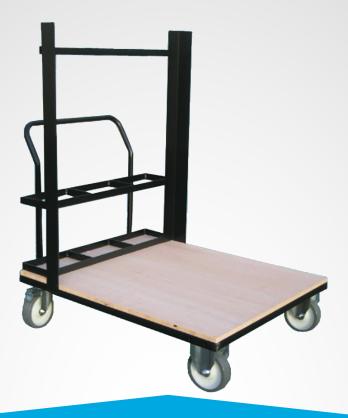

# **Transport Trolley**

#### **Horizontal storage**

Matching our mobile dance & multipurpose floor, we also offer different transport trolleys for the storage of up to 50 panels.

#### **Vertical storage**