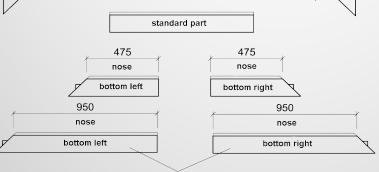

# Installation principle Mobile Dance Floor Parquet

Each Dance Floor is assembled according to the brickwork principle and starts at the top left according to our drawings with a **plate with a double nose 'D'**, continues to the right with **standard plates 'N'** 2nd row 1. plate left **half** a D-plate further and to the right with N-plates, etc

plate with double nose (black corners) = edge plate left

Standard plate (white/grey corners) = middle plate or edge plate right

half plate with double nose (black corners) = edge plate left

half standard plate = edge plate right

950

When the last row is bound or ends with half a plate, these pieces are needed.