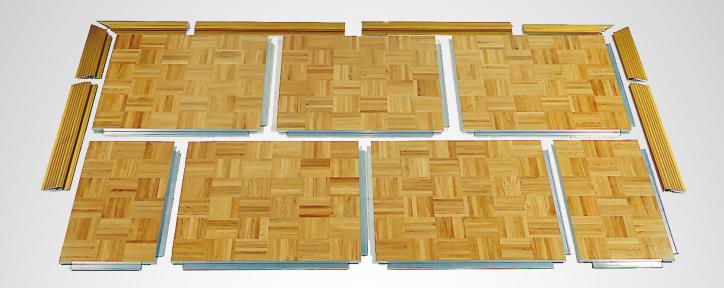

Due to an intelligent connection system the single panels are laid without screws & without auxiliary material and can be dismantled just as quickly.

Oak parquet (mosaic decor) is used as standard. Other wood species, decors or surface coverings are possible on request.

#### **Product information**

plate sizes: 95 x 95 cm / 47,5 x 95 cm Border: Aluminium profile (gold or silver) Decor: Oak mosaic (others optional)

Installation type: Masonry

Advantages: Suitable for competition, unique kick
feeling, many different types of kicks Parquet types