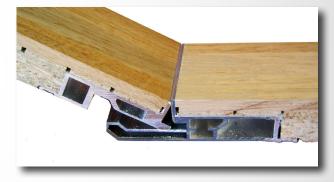

Due to an intelligent connection system the single panels are laid without screws & without auxiliary material and can be dismantled just as quickly.

Oak parquet (mosaic decor) is used as standard. Other wood species, decors or surface coverings are possible on request.

#### **Product information**

plate sizes: 95 x 95 cm / 47,5 x 95 cm Border: Aluminium profile (gold or silver) Decor: Oak mosaic (others optional)

Installation type: Masonry

Advantages: Suitable for competition, unique kick
feeling, many different types of kicks Parquet types

Thanks to an intelligent connection system, the individual panels are laid without screws and without any auxiliary material and can be dismantled just as quickly. Beech laminate (ship flooring) is used as standard. The surface is hard-wearing and low-wear even under the most demanding conditions. In this property laminate is superior to real wood parquet.

#### **Product informationen**

plate sizes: 125 x 100 cm / 67,5 x 100 cm
Border: Aluminium profile (gold or silver)
Decor: Beech ship floor (others optional)
Installation method: Masonry composite

Advantages: low-wear surface & high load capaci-