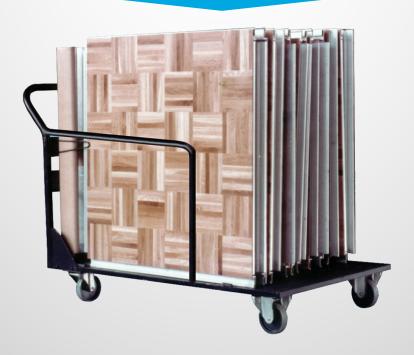

# **Transport Trolley**

#### **Horizontal storage**

Matching our mobile dance & multipurpose floor, we also offer different transport trolleys for the storage of up to 50 panels.

#### **Vertical storage**