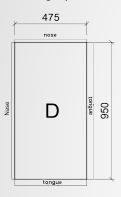

#### **Product information**

plate sizes: 95 x 95 cm / 47,5 x 95 cm Border: Aluminium profile (gold or silver) Decor: Oak mosaic (others optional)

Installation type: Masonry

Advantages: Suitable for competition, unique kick
feeling, many different types of kicks Parquet types

# Installation principle Mobile Dance Floor Parquet

Each Dance Floor is assembled according to the brickwork principle and starts at the top left according to our drawings with a **plate with a double nose 'D'**, continues to the right with **standard plates 'N'** 2nd row 1. plate left **half** a D-plate further and to the right with N-plates, etc

plate with double nose (black corners) = edge plate left

Standard plate (white/grey corners) = middle plate or edge plate right

half plate with double nose (black corners) = edge plate left

half standard plate = edge plate right