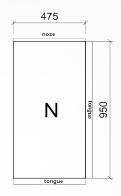

#### **Product information**

plate sizes: 95 x 95 cm / 47,5 x 95 cm Border: Aluminium profile (gold or silver) Decor: Oak mosaic (others optional)

Installation type: Masonry

Advantages: Suitable for competition, unique kick
feeling, many different types of kicks Parquet types

# Installation principle Mobile Dance Floor Parquet

Each Dance Floor is assembled according to the brickwork principle and starts at the top left according to our drawings with a **plate with a double nose 'D'**, continues to the right with **standard plates 'N'** 2nd row 1. plate left **half** a D-plate further and to the right with N-plates, etc

plate with double nose (black corners) = edge plate left

Standard plate (white/grey corners) = middle plate or edge plate right

half plate with double nose (black corners) = edge plate left

half standard plate = edge plate right