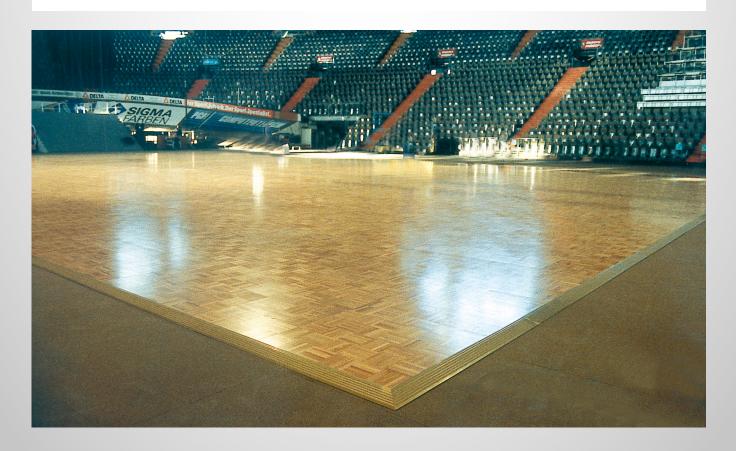

## **Mobile Dance Floor Parquet**

BÜTEC is exactly the right contact person when it comes to giving your event the right ambience.

The mobile dance floor can not only be used for wedding, birthday, anniversary or motto events in your hall; also professionals rely on the tournament suitable dance floors exclusively from BÜTEC for championships.

Due to an intelligent connection system the single panels are laid without screws & without auxiliary material and can be dismantled just as quickly.

Oak parquet (mosaic decor) is used as standard. Other wood species, decors or surface coverings are possible on request.