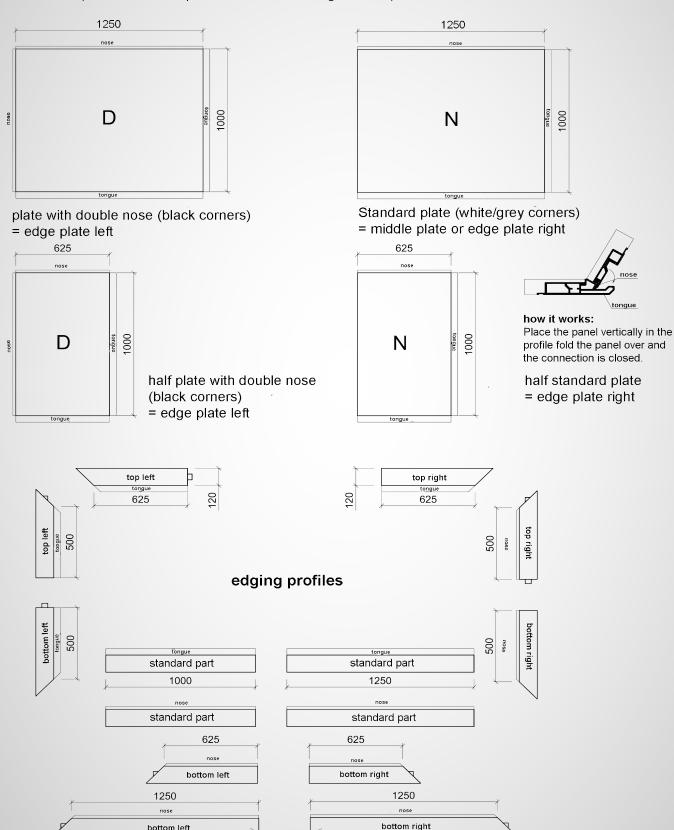

# Installation principle Mobile Dance Floor Parquet

Each Dance Floor is assembled according to the brickwork principle and starts at the top left according to our drawings with a **plate with a double nose 'D'**, continues to the right with **standard plates 'N'** 2nd row 1. plate left **half** a D-plate further and to the right with N-plates, etc

plate with double nose (black corners) = edge plate left

Standard plate (white/grey corners) = middle plate or edge plate right

half plate with double nose (black corners) = edge plate left

half standard plate = edge plate right

950

When the last row is bound or ends with half a plate, these pieces are needed.

### Installation principle Mobile Dance & multipurpose Floor

Each Dance Floor is assembled according to the brickwork principle and starts at the top left according to our drawings with a plate with a double nose 'D', continues to the right with standard plates 'N' 2nd row 1. plate left half a D-plate further and to the right with N-plates. etc

When the last row is bound or ends with half a plate, these pieces are needed.

bottom left