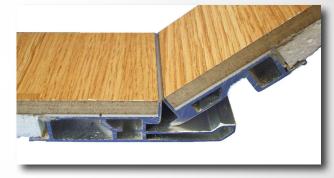

Due to an intelligent connection system the single panels are laid without screws & without auxiliary material and can be dismantled just as quickly.

Oak parquet (mosaic decor) is used as standard. Other wood species, decors or surface coverings are possible on request.

Thanks to an intelligent connection system, the individual panels are laid without screws and without any auxiliary material and can be dismantled just as quickly. Beech laminate (ship flooring) is used as standard. The surface is hard-wearing and low-wear even under the most demanding conditions. In this property laminate is superior to real wood parquet.