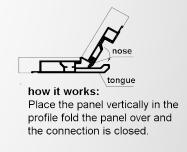

Due to an intelligent connection system the single panels are laid without screws & without auxiliary material and can be dismantled just as quickly.

Oak parquet (mosaic decor) is used as standard. Other wood species, decors or surface coverings are possible on request.

Thanks to an intelligent connection system, the individual panels are laid without screws and without any auxiliary material and can be dismantled just as quickly. Beech laminate (ship flooring) is used as standard. The surface is hard-wearing and low-wear even under the most demanding conditions. In this property laminate is superior to real wood parquet.