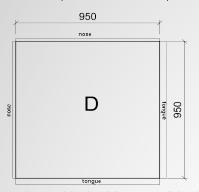

# Installation principle Mobile Dance Floor Parquet

Each Dance Floor is assembled according to the brickwork principle and starts at the top left according to our drawings with a **plate with a double nose 'D'**, continues to the right with **standard plates 'N'** 2nd row 1. plate left **half** a D-plate further and to the right with N-plates, etc

plate with double nose (black corners) = edge plate left

Standard plate (white/grey corners) = middle plate or edge plate right

half plate with double nose (black corners) = edge plate left

half standard plate = edge plate right

950

When the last row is bound or ends with half a plate, these pieces are needed.