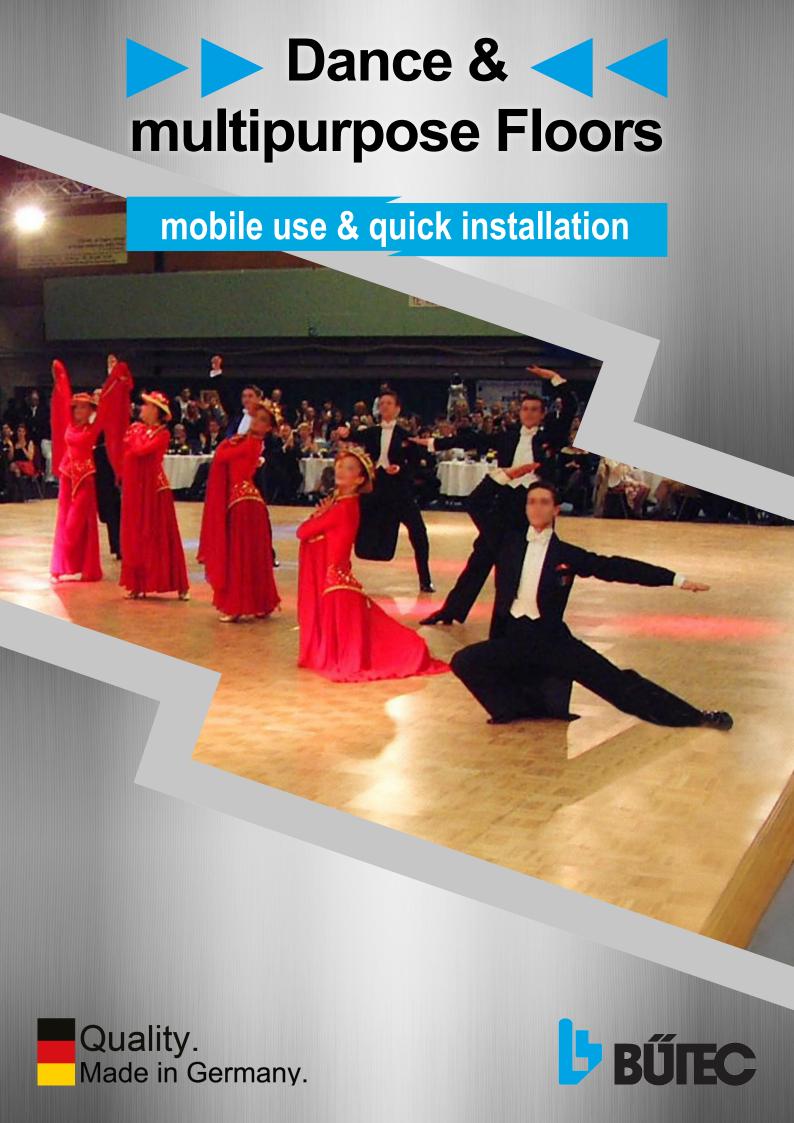

## **Mobile Dance Floor Parquet**



BÜTEC is exactly the right contact person when it comes to giving your event the right ambience.

The mobile dance floor can not only be used for wedding, birthday, anniversary or motto events in your hall; also professionals rely on the tournament suitable dance floors exclusively from BÜTEC for championships.

Due to an intelligent connection system the single panels are laid without screws & without auxiliary material and can be dismantled just as quickly.

Oak parquet (mosaic decor) is used as standard. Other wood species, decors or surface coverings are possible on request.



## **Details**



#### **Product information**

plate sizes: 95 x 95 cm / 47,5 x 95 cm Border: Aluminium profile (gold or silver) Decor: Oak mosaic (others optional)

Insta