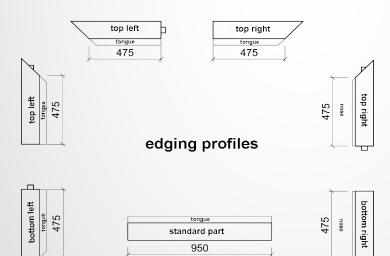

# Installation principle Mobile Dance Floor Parquet

Each Dance Floor is assembled according to the brickwork principle and starts at the top left according to our drawings with a **plate with a double nose 'D'**, continues to the right with **standard plates 'N'** 2nd row 1. plate left **half** a D-plate further and to the right with N-plates, etc

plate with double nose (black corners) = edge plate left

Standard plate (white/grey corners) = middle plate or edge plate right

half plate with double nose (black corners) = edge plate left

half standard plate = edge plate right

950

When the last row is bound or ends with half a plate, these pieces are needed.

When the last row is bound or ends with half a plate, these pieces are needed.

bottom left