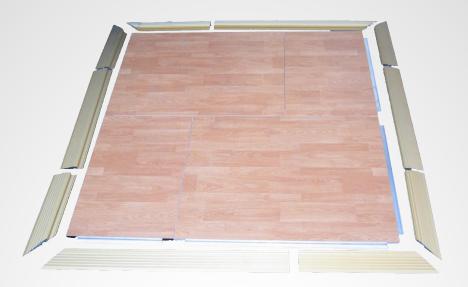

## **Mobile Dance Floor Parquet**

BÜTEC is exactly the right contact person when it comes to giving your event the right ambience.

The mobile dance floor can not only be used for wedding, birthday, anniversary or motto events in your hall; also professionals rely on the tournament suitable dance floors exclusively from BÜTEC for championships.

Due to an intelligent connection system the single panels are laid without screws & without auxiliary material and can be dismantled just as quickly.

Oak parquet (mosaic decor) is used as standard. Other wood species, decors or surface coverings are possible on request.

#### **Product information**

plate sizes: 95 x 95 cm / 47,5 x 95 cm Border: Aluminium profile (gold or silver) Decor: Oak mosaic (others optional)

Installation type: Masonry

Advantages: Suitable for competition, unique kick
feeling, many different types of kicks Parquet types