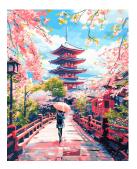

#### Diamond Painting 40 x 50 cm (16" x 20")

DP-FA10201 DP-FA10201-Y

DP-FA10239 DP-FA10239-Y

DP-FA10237 DP-FA10237-Y

DP-FA10171 DP-FA10171-Y

DP-FA10206 DP-FA10206-Y

DP-FA10139 DP-FA10139-Y

DP-FA10255 DP-FA10255-Y