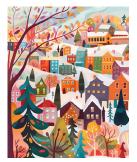

### Mini Diamond Painting 25 x 25 cm (10" x 10")

DP-SFA183 DP-SFA183-Y

DP-SFA110 DP-SFA110-Y

DP-SFA177 DP-SFA177-Y

DP-SFA187 DP-SFA187-Y

DP-SFA106 DP-SFA106-Y

DP-SFA111 DP-SFA111-Y

DP-SFA176 DP-SFA176-Y