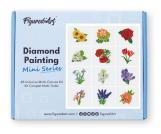

#### Mini Series Diamond Painting

- Set of 9-12 diamond paintings of 15 x 15 cm (5.9" x 5.9") or 18 x 15 cm (7.1" x 5.9")
- Type: Canvas
- Diamond Shape: Square