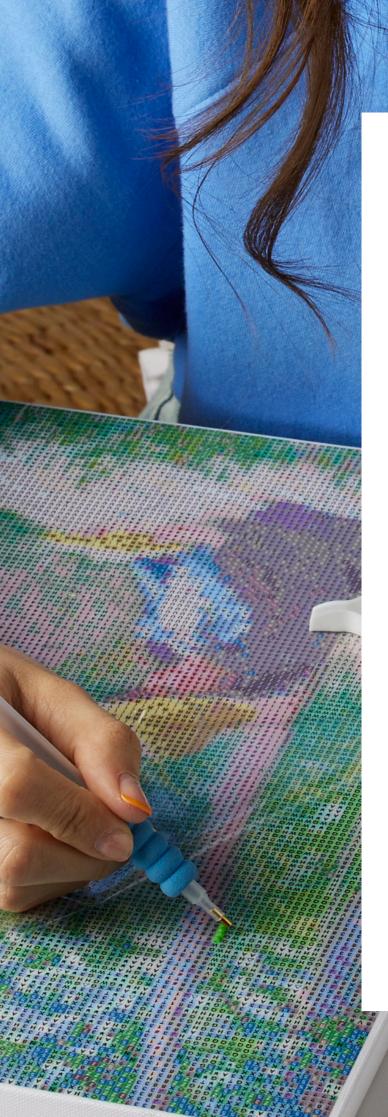

# Diamond Painting

Diamond Painting is a popular and relaxing creative hobby that allows you to create dazzling masterpieces using rhinestones called diamonds. It's the perfect way to unwind and escape the stress of daily life. Our kits feature high-quality materials to ensure the best experience and lasting satisfaction as you create your artwork.

#### Complete kit, ready to use

Start creating your sparkling masterpiece right away, no preparation needed.

#### Diamonds in numbered bags

All diamonds are pre-sorted and clearly labeled in separate bags, corresponding to their numbered sections for easy use.