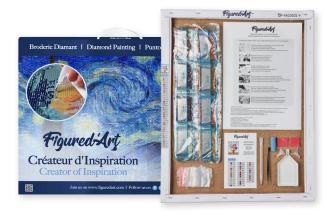

# All accessories are included

Includes all essential tools - applicator, wax pad, tray, and more for a seamless crafting experience.

## All our kits are ready-to-use and include everything necessary:

- Premium adhesive canvas, numbered according to the model and diamond shape selected
- Color coded diamonds (safe and eco-friendly rhinestones)
- Diamond Applicator + 2 additional applicator heads, allowing to grab 6 and 9 diamonds at once
- 1 set of accessories (tweezers, tray with funnel, wax pad)

# Diamond Painting - already framed

- Size: 40 x 50 cm (16" x 20")
- Type: Canvas already framed on a wooden frame
- Diamond Shape: Square