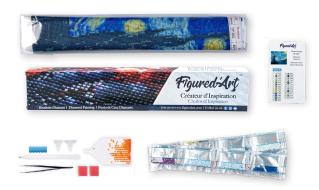

# All accessories are included

Includes all essential tools - applicator, wax pad, tray, and more for a seamless crafting experience.

## All our kits are ready-to-use and include everything necessary:

- Premium adhesive canvas, numbered according to the model and diamond shape selected
- Color coded diamonds (safe and eco-friendly rhinestones)
- Diamond Applicator + 2 additional applicator heads, allowing to grab 6 and 9 diamonds at once
- 1 set of accessories (tweezers, tray with funnel, wax pad)

## Diamond Painting - rolled canvas

- Size: 40 x 50 cm (16" x 20")
- Type: Rolled canvas
- Diamond Shape: Square