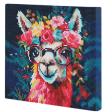

#### Diamond Painting 40 x 50 cm (16" x 20")

DP-FA10201 DP-FA10201-Y

DP-FA10239 DP-FA10239-Y

DP-FA10237 DP-FA10237-Y

DP-FA10171 DP-FA10171-Y

DP-FA10206 DP-FA10206-Y

DP-FA10139 DP-FA10139-Y

DP-FA10255 DP-FA10255-Y