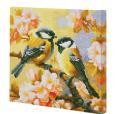

#### Diamond Painting 40 x 50 cm (16" x 20")

DP-FA10201 DP-FA10201-Y

DP-FA10239 DP-FA10239-Y

DP-FA10237 DP-FA10237-Y

DP-FA10171 DP-FA10171-Y

DP-FA10206 DP-FA10206-Y

DP-FA10139 DP-FA10139-Y

DP-FA10255 DP-FA10255-Y