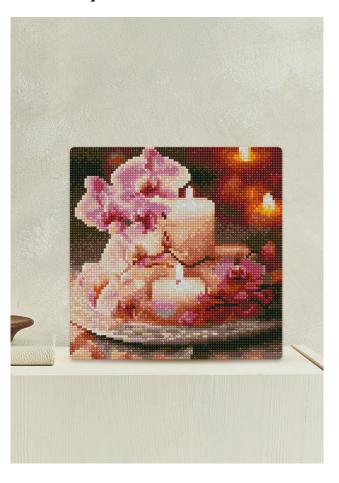

# Mini Diamond Painting - already framed

- Size: 25 x 25 cm (10" x 10")
- Type: Canvas already framed on a wooden frame
- Diamond Shape: Round