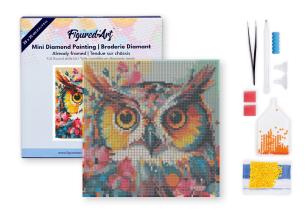

# Mini Diamond Painting - already framed

- Size: 25 x 25 cm (10" x 10")
- Type: Canvas already framed on a wooden frame
- Diamond Shape: Round

## All our kits are ready-to-use and include everything necessary:

- Premium adhesive canvas, numbered according to the model and diamond shape selected
- Color coded diamonds (safe and eco-friendly rhinestones)
- Diamond Applicator + 2 additional applicator heads, allowing to grab 6 and 9 diamonds at once
- 1 set of accessories (tweezers, tray with funnel, wax pad)