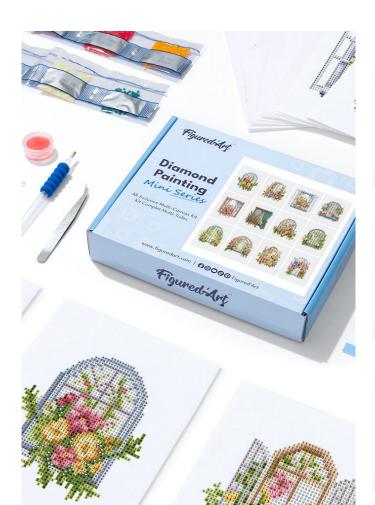

#### Mini Series Diamond Painting

- Set of 9-12 diamond paintings of 15 x 15 cm (5.9" x 5.9") or 18 x 15 cm (7.1" x 5.9")
- Type: Canvas
- Diamond Shape: Square

#### **Mini Series Diamond Painting**

CT014

FP022

CM011

LZ005

800TT

CK010

Paints Senson