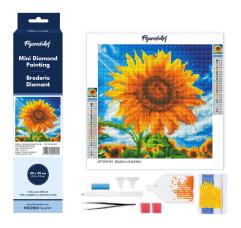

# Mini Diamond Painting - rolled canvas

- Size: 25 x 25 cm (10" x 10")
- Type: Rolled canvas
- Diamond Shape: Round

# Mini Diamond Painting - already framed

- Size: 25 x 25 cm (10" x 10")
- Type: Canvas already framed on a wooden frame
- Diamond Shape: Round