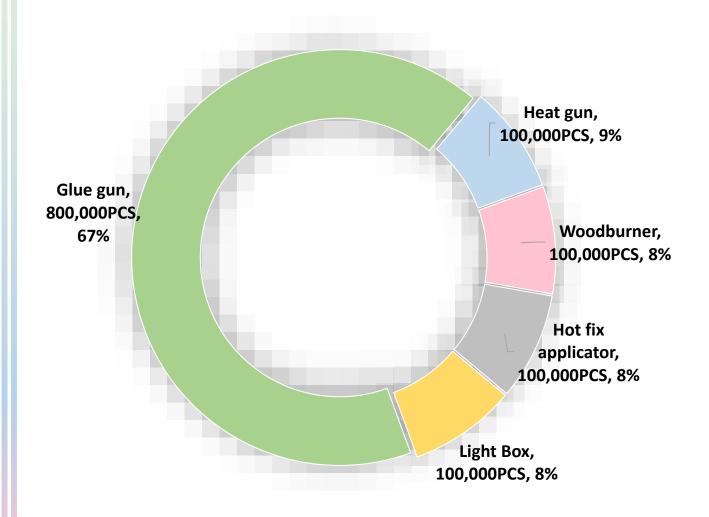

### About Us

關於宇銓

角 Manufacturer / Exporter

年 Establishment: 1988

地 Location: Chia Yi, Taiwan

資 Capital: USD1,843,750

人 Employee: 79

大 Factory area: 8754m2

廠 Building area: 7210m2









Certificate: ISO9001:2015, amfori BSCI, DUNS



# Company Structure





## Market Distribution

市場分布





## Monthly Output Capacity WEUGHYUAN WEUGHYUA









## What We Do







Assembly



Shipment



**After Service** 

Yeu Chyuan takes pride in its **prompt** reply and flexible lead time. All orders will be processed within 2 working days.

YC is also specialized in custom products or OEM projects thanks to its independent production capability.

Inspectors examine incoming raw materials. Only the **conformity** will enter the production process.

Plastic parts and blisters are made at YC by its own injection molding department and thermoforming department.

100% component **test** is carried out.

With quality semifinished parts, tools will be assembled and face the final Hipot test. **Test** standards are based on **UL or CE** requirements.

Tools will be packed in accordance with the pre-production sample and client' s requests a