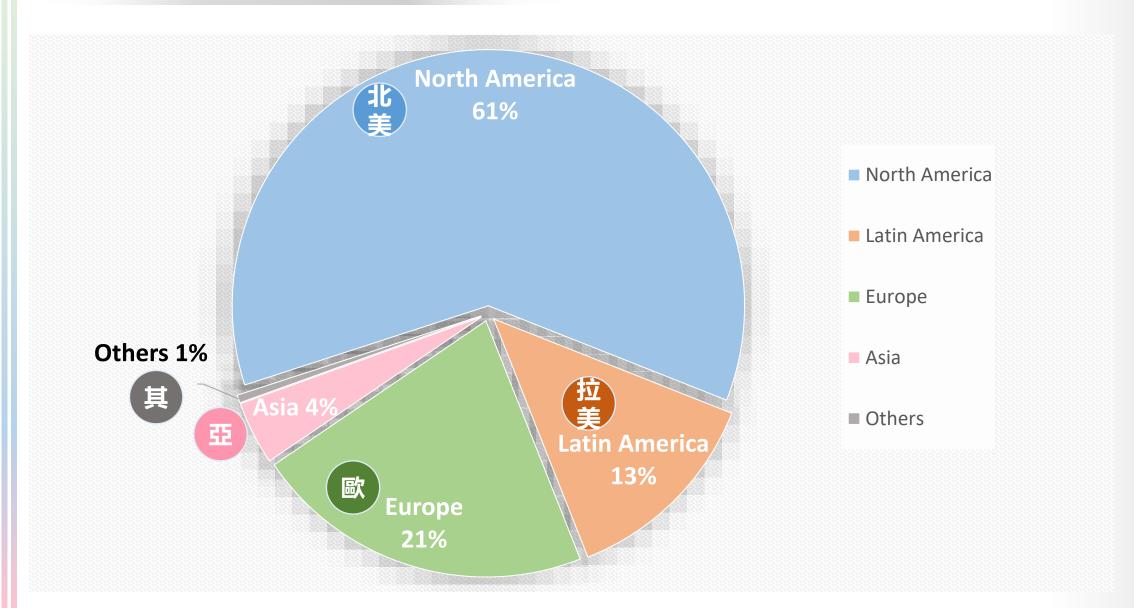

### About Us

關於宇銓

角 Manufacturer / Exporter

年 Establishment: 1988

地 Location: Chia Yi, Taiwan

資 Capital: USD1,843,750

人 Employee: 79

大 Factory area: 8754m2

廠 Building area: 7210m2









Certificate: ISO9001:2015, amfori BSCI, DUNS



# Company Structure





## Market Distribution

市場分布





## Monthly Output Capacity WEUGHYUAN WEUGHYUA









## What We Do







Assembly



Shipment



**After Service** 

Yeu Chyuan takes pride in its **prompt** reply and flexible lead time. All orders will be processed within 2 working days.

YC is also specialized in custom products or OEM projects thanks to its independent production capability.

Inspectors examine incoming raw materials. Only the **conformity** will enter the production process.

Plastic parts and blisters are made at YC by its own injection molding department and thermoforming department.

100% component **test** is carried out.

With quality semifinished parts, tools will be assembled and face the final Hipot test. **Test** standards are based on **UL or CE** requirements.

Tools will be packed in accordance with