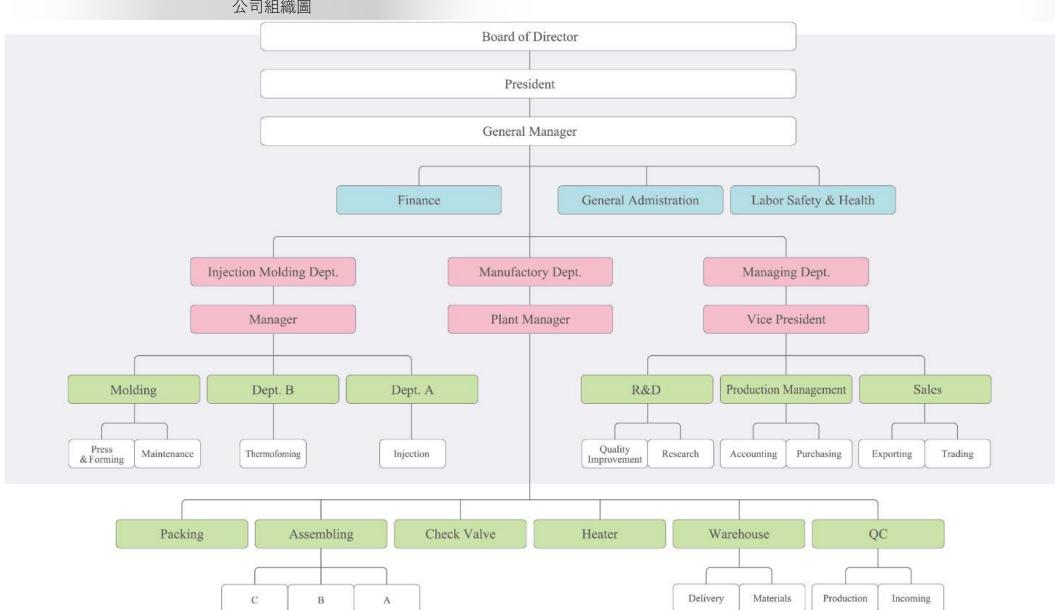

### About Us

關於宇銓

角 Manufacturer / Exporter

年 Establishment: 1988

地 Location: Chia Yi, Taiwan

資 Capital: USD1,843,750

人 Employee: 79

大 Factory area: 8754m2

廠 Building area: 7210m2









Certificate: ISO9001:2015, amfori BSCI, DUNS



# Company Structure





## Market Distribution

市場分布





## Monthly Output Capacity WEUGHYUAN WEUGHYUA









## What We Do







Assembly



Shipment



**After Service** 

Yeu Chyuan takes pride in its **prompt** reply and flexible lead time. All orders will be processed within 2 working days.

YC is also specialized in custom products or OEM projects thanks to its independent production capability.

Inspectors examine incoming raw materials. Only the **conformity** will enter the production process.

Plastic parts and blisters are made at YC by its own injection molding department and thermoforming department.

100% component **test** is carried out.

With quality semifinished parts, tools will be assembled and face the final Hipot test. **Test** standards are based on **UL or CE** requirements.

Tools