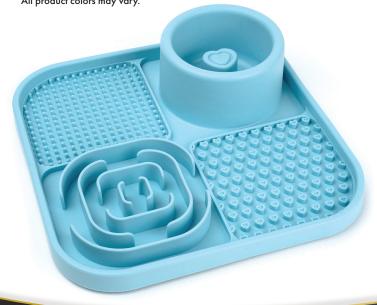

Item #: 9061 (2-Pack) Purple 19.7cm (7<sup>3</sup>/<sub>4</sub>" Diameter) **20cm Round Brush Cleaning Mat** 

Item #: 9062 (2-Pack) Light Blue - 180ml Bowl 21 cm x 21 cm (8<sup>1</sup>/<sub>4</sub>" x 8<sup>1</sup>/<sub>4</sub>") Silver Essentials™ Silicone 2-in-1 Combo Water Bowl & Cleaning Mat

This is a perfect studio companion. This 2 in 1 brush mat and water bowl, helps keep your studio organized. Use the cup attached to the textured mat to rinse and clean brush head while painting.

For more information or to place an order: Head Office: (609) 443-4900 CustomerService@silverbrush.com • www.silverbrush.com Silver Brush Limited, 14152 63rd Way North, Clearwater, FL 33760