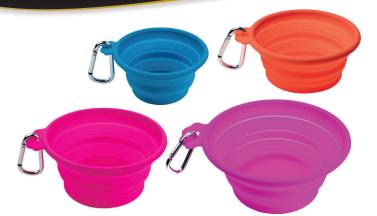

## **Round Collapsible Water Containers**

Item #: 9050 (2-Pack) - Teal - 250ml Bowl Item #: 9051 (2-Pack) - Orange - 400ml Bowl Item #: 9052 (2-Pack) - Pink - 700ml Bowl Item #: 9053 (2-Pack) - Magenta - 1200ml Bowl