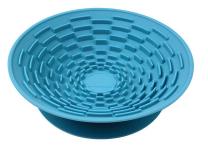

Item #: 9061 (2-Pack) Purple 19.7cm (7<sup>3</sup>/<sub>4</sub>" Diameter) **20cm Round Brush Cleaning Mat** 

Item #: 9062 (2-Pack) Light Blue - 180ml Bowl 21 cm x 21 cm (8<sup>1</sup>/<sub>4</sub>" x 8<sup>1</sup>/<sub>4</sub>") Silver Essentials™ Silicone 2-in-1 Combo Water Bowl & Cleaning Mat

This is a perfect studio companion. This 2 in 1 brush mat and water bowl, helps keep your studio organized. Use the cup attached to the textured mat to rinse and clean brush head while painting.

For more information or to place an order: Head Office: (609) 443-4900 CustomerService@silverbrush.com • www.silverbrush.com Silver Brush Limited, 14152 63rd Way North, Clearwater, FL 33760