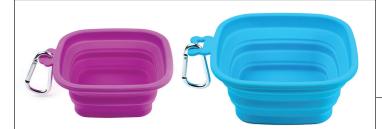

**Square Collapsible Water Containers** Item #: 9058 (2-Pack) - Magenta - 500ml Bowl Item #: 9059 (2-Pack) - Light Blue - 900ml Bowl

\*All product colors may vary.

Item #: 9004 (Single Pack) Yellow - 450ml Each Bowl (x2) **Double Collapsible Water Containers** with **Zipper** Closure