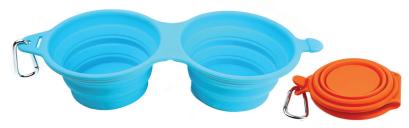

**Double Collapsible Water Containers with Closure** Item #: 9055 (2-Pack) - Orange - 230ml Each Bowl (x2) Item #: 9056 (2-Pack) - Light Blue - 700ml Each Bowl (x2)

Item #: 9057 (2-Pack) 500ml Bowl 500ml Brush **Cleaning Bowl** 