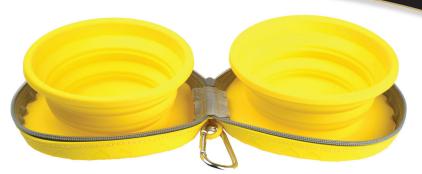

**Square Collapsible Water Containers** Item #: 9058 (2-Pack) - Magenta - 500ml Bowl Item #: 9059 (2-Pack) - Light Blue - 900ml Bowl

\*All product colors may vary.

Item #: 9004 (Single Pack) Yellow - 450ml Each Bowl (x2) **Double Collapsible Water Containers** with **Zipper** Closure

**Double Collapsible Water Containers with Closure** Item #: 9055 (2-Pack) - Orange - 230ml Each Bowl (x2) Item #: 9056 (2-Pack) - Light Blue - 700ml Each Bowl (x2)

Item #: 9057 (2-Pack) 500ml Bowl 500ml Brush **Cleaning Bowl** 