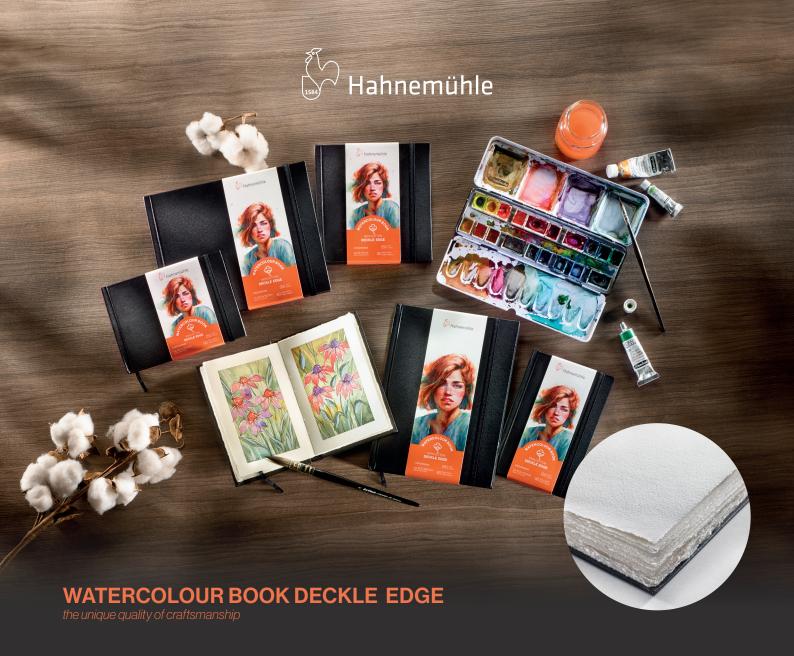

This unique, exquisite Watercolour Book Deckle Edge with three hand-torn edges has been designed for artists who like to paint on a traditional hand-torn paper that is not only visually pleasing but also has a tactile quality and history. The strong 250 gsm 100% cotton watercolour paper ensures exceptional durability, enabling the creation of stunning artwork with vibrant colours. All 30 sheets of the book have a surface-sized, homogeneous, cold pressed surface texture on the front and back, allowing artists to paint on all 60 pages of the watercolour book. The three hand-torn edges give each of the 30 sheets a touch of elegance and the feeling of a masterpiece. The natural texture of the paper provides the perfect surface for both detailed and broad brush strokes, offering unparalleled control and versatility for all wet painting techniques. The robust binding, the black rubber band and the durable, moisture-repellent cover ensure that creations stay secure, whether painting on the go, at home or in your studio. The blind embossed rooster on the back of the cover adds an elegant accent to the design.

The Watercolour Book Deckle Edge is available in five formats: Approx. 15.3 x 10.3 cm and 20.5 x 15.3 cm each in landscape and portrait format as well as in a square format of approx. 14 x 14 cm. Like all Hahnemühle products, the Watercolour Book Deckle Edge is vegan, acid-free and age-resistant. The Watercolour Book Deckle Edge is the perfect companion for creating breathtaking watercolour art. Each hand-torn sheet is unique, which makes every work of art created on it even more special.