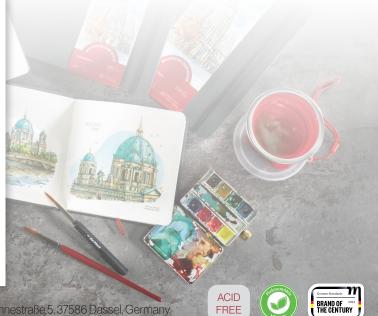

The newly designed banderol showcases a sketch by Spanish artist Alicia Aradilla of Madrid, who also uses watercolour books extensively for her travels.

The Hahnemühle Watercolour Books are the ideal companion for watercolourists who like to use their brushes and paints anywhere and anytime. The natural white paper with a basis weight of 200 g/m² has an identical fine-grained surface structure on both sides. The front and back can be painted and motifs can be designed over the entire width of the book.

With 60 pages/30 sheets, it offers plenty of space for holiday or landscape motifs, cityscapes, or portrait studies.

The Watercolor Book is suitable for all watercolour techniques, especially wet-on-wet techniques.

The water-repellent cover protects the designed motifs; a black rubber band prevents accidental opening.

The books are available in landscape and portrait format in A6, A5 and A4 as well as in the square formats 14x14 cm and 19.5x19.5 cm. The watercolour book is vegan, age-resistant and acid-free.