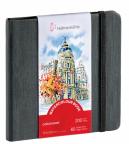

## A mobile studio for urban sketchers and watercolourists

The Watercolour Books range includes three new formats. Two square books measuring 14x14 cm and 19.5x19.5 cm and a book in A4 portrait format complete the collection, which is popular with watercolour artists.

The newly designed banderol showcases a sketch by Spanish artist Alicia Aradilla of Madrid, who also uses watercolour books extensively for her travels.

The Hahnemühle Watercolour Books are the ideal companion for watercolourists who like to use their brushes and paints anywhere and anytime. The natural white paper with a basis weight of 200 g/m² has an identical fine-grained surface structure on both sides. The front and back can be painted and motifs can be designed over the entire width of the book.

With 60 pages/30 sheets, it offers plenty of space for holiday or landscape motifs, cityscapes, or portrait studies.

The Watercolor Book is suitable for all watercolour techniques, especially wet-on-wet techniques.

The water-repellent cover protects the designed motifs; a black rubber band prevents accidental opening.

The books are available in landscape and portrait format in A6, A5 and A4 as well as in the square formats 14x14 cm and 19.5x19.5 cm. The watercolour book is vegan, age-resistant and acid-free.