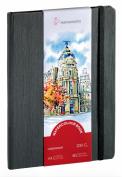

## A mobile studio for urban sketchers and watercolourists

The Watercolour Books range includes three new formats. Two square books measuring 14x14 cm and 19.5x19.5 cm and a book in A4 portrait format complete the collection, which is popular with watercolour artists.

The newly designed banderol showcases a sketch by Spanish artist Alicia Aradilla of Madrid, who also uses watercolour books extensively for her travels.

The Hahnemühle Watercolour Books are the ideal companion for watercolourists who like to use their brushes and paints anywhere and anytime. The natural white paper with a basis weight of 200 g/m² has an identical fine-grained surface structure on both sides. The front and back can be painted and motifs can be designed over the entire width of the book.

With 60 pages/30 sheets, it offers plenty of space for holiday or landscape motifs, cityscapes, or portrait studies.

The Watercolor Book is suitable for all watercolour techniques, especially wet-on-wet techniques.

The water-repellent cover protects the designed motifs; a black rubber band prevents accidental opening.

The books are available in landscape and portrait format in A6, A5 and A4 as well as in the square formats 14x14 cm and 19.5x19.5 cm. The watercolour book is vegan, age-resistant and acid-free.