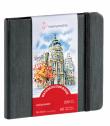

## A mobile studio for urban sketchers and watercolourists

The Watercolour Books range includes three new formats. Two square books measuring 14x14 cm and 19.5x19.5 cm and a book in A4 portrait format complete the collection, which is popular with watercolour artists.

The newly designed banderol showcases a sketch by Spanish artist Alicia Aradilla of Madrid, who also uses watercolour books extensively for her travels.

The Hahnemühle Watercolour Books are the ideal companion for watercolourists who like to use their brushes and paints anywhere and anytime. The natural white paper with a basis weight of 200 g/m² has an identical fine-grained surface structure on both sides. The front and back can be painted and motifs can be designed over the entire width of the book.

With 60 pages/30 sheets, it offers plenty of space for holiday or landscape motifs, cityscapes, or portrait studies.

The Watercolor Book is suitable for all watercolour techniques, especially wet-on-wet techniques.

The water-repellent cover protects the designed motifs; a black rubber band prevents accidental opening.

The books are available in landscape and portrait format in A6, A5 and A4 as well as in the square formats 14x14 cm and 19.5x19.5 cm. The watercolour book is vegan, age-resistant and acid-free.