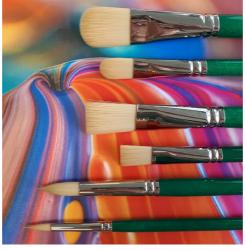

## Diversity that inspires!

Discover our wide range of brush types.

Each brush has its own strengths and is ideal for different techniques!

Flat Brush 9111 - Ideal for painting large areas and sharp edges.

Round Brush 9115 - Perfect for details and precise lines.

Filbert Brush 9118 - An elegant shape that combines the advantages of round and flat brushes, making it excellent for smooth transitions.

We also offer a great selection of sizes, from thin to thick and narrow to wide.

All brush shapes are available in sizes 2, 4, 6, 8, 10, 12, 14, 16, 18, 20, and 24.

We are happy to produce the brushes with shorter handle lengths for you as well.