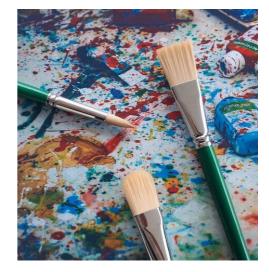

# THE IDEAL BRUSH FOR EVERY PAINTING-TECHNIQUE

Use our BRISLEX brushes to bring your projects to life with endless creativity.

They are user-friendly and suitable for a variety of media, including acrylic, watercolor, and oil paints, as well as for craftwork with adhesives or varnishes.

#### THE BRUSHES

Our brushes are made from high-quality synthetic BRISLEX fibers, known for their durability, and are equipped with an elegant, nickel-plated ferrule. The bright green handle not only provides an attractive look but also ensures a comfortable grip.