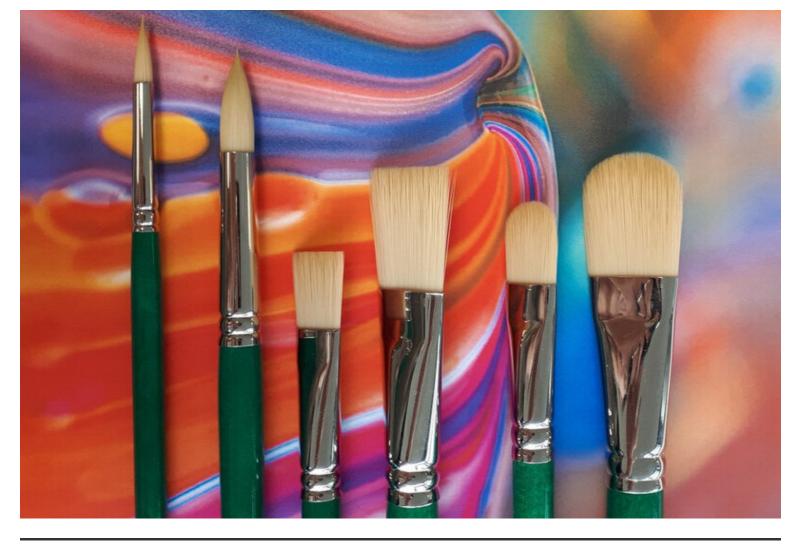

## Diversity that inspires!

Discover our wide range of brush types.

Each brush has its own strengths and is ideal for different techniques!

Flat Brush 9111 - Ideal for painting large areas and sharp edges.

Round Brush 9115 - Perfect for details and precise lines.

Filbert Brush 9118 - An elegant shape that combines the advantages of round and flat brushes, making it excellent for smooth transitions.

We also offer a great selection of sizes, from thin to thick and narrow to wide.

All brush shapes are available in sizes 2, 4, 6, 8, 10, 12, 14, 16, 18, 20, and 24.

We are happy to produce the brushes with shorter handle lengths for you as well.