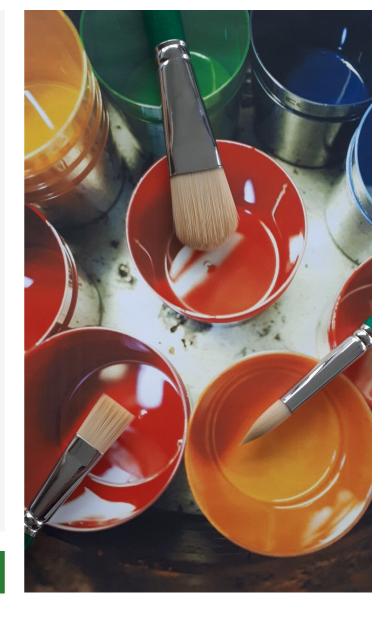

#### THE BRUSHES

Our brushes are made from high-quality synthetic BRISLEX fibers, known for their durability, and are equipped with an elegant, nickel-plated ferrule. The bright green handle not only provides an attractive look but also ensures a comfortable grip.

### **CARE & DURABILITY**

The lifespan of your BRISLEX hobby brushes greatly depends on proper care.

After each use, they should be thoroughly cleaned to maintain their high quality.

More about brush care...