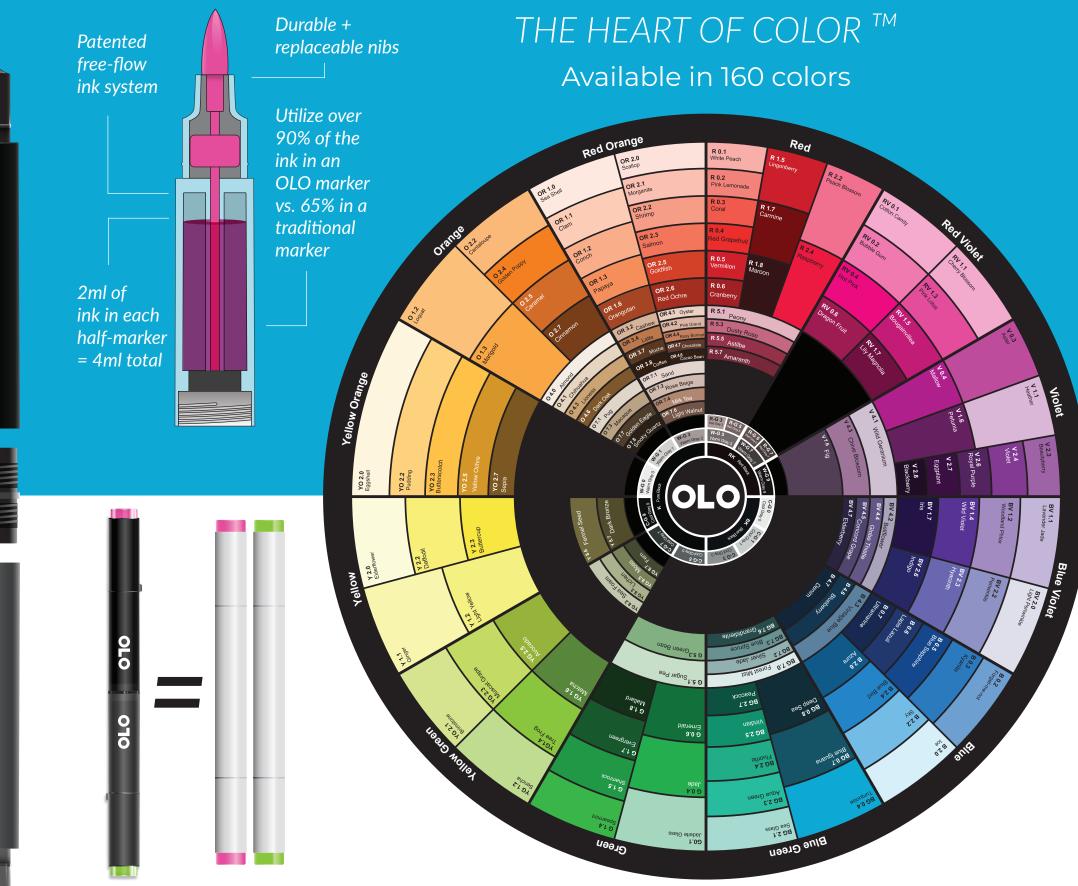

## **New, Patented Technology**

OLO's patented cartridge free-flow ink system maintains consistent, controlled ink flow throughout the life of the ink cartridge. As a result, OLO provides you with more usable ink than any other alcohol-based marker available.

## **Unparalleled Value**

Each OLO™ marker contains 4ml of ink—nearly 2x more usable ink than any other alcohol marker. OLO technology allows for over 90% of the ink to be used and you will have consistent ink flow from start to finish.