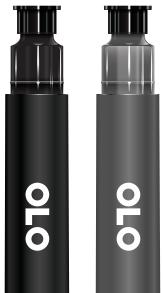

## **Replacement Ink Cartridge**

Due to the outdated technology of a standard alcohol marker, refilling the ink is typically messy and timeconsuming. This same technology degrades over time, causing users to refill their marker more as the ink capacity lowers. With OLO, there is no absorbent material to degrade; simply replace the ink cartridge.