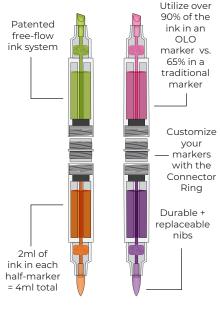

#### **2X MORE INK**

Each OLO™ marker contains 4ml of inknearly 2x more usable ink than any other alcohol marker.

OLO technology allows for over 90% of the ink to be used and you will have consistent ink flow from start to finish.

## NEW, PATENTED TECHNOLOGY

OLO's patented cartridge free-flow ink system maintains consistent, controlled ink flow throughout the life of the ink cartridge.

As a result, OLO provides you with more usable ink than any other alcohol-based marker available.

### **BUILD YOUR MARKER**

Create unique markers and marker collections with OLO Connector Rings, Handles, and nibs.

\*For every two half-markers you need one Connector Ring.