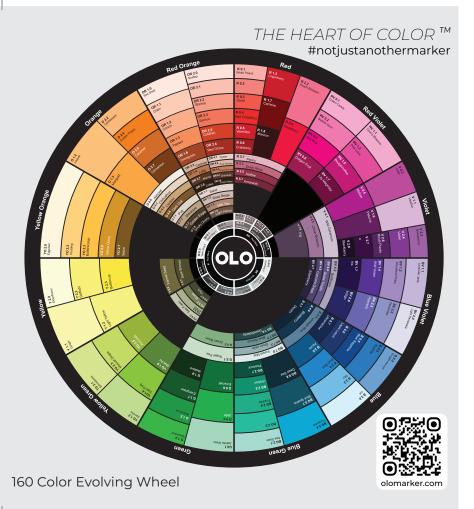

OLO

Premium Alcohol Marker

# BUILD YOUR OWN MARKER

OLO

2X More Ink

Customizable

Easy Blending

**Exceptional Quality** 

Made in Japan

### **BUILD YOUR MARKER**







Create unique markers and marker collections with OLO Connector Rings, Handles, and nibs.

\*For every two half-markers you need one Connector Ring.

#### **2X MORE INK**

Each OLO™ marker contains 4ml of inknearly 2x more usable ink than any other alcohol marker.

OLO technology allows for over 90% of the ink to be used and you will have consistent ink flow from start to finish.



### **Replacement Cartridge**

Due to the outdated technology of your standard alcohol marker, refilling the ink is typically messy and time-consuming. In addition, this same technology degrades over time, causing you to refill your mark