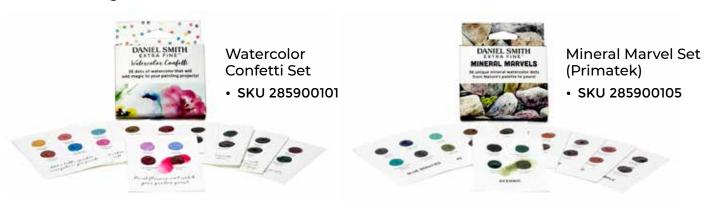

#### Watercolor Confetti & Mineral Marvels Dot Card Sets

Packaged in cute, convenient take-along boxes, each with 9 cards of 4 Extra Large Watercolor Dots on them for a total of 36 DANIEL SMITH colors in each box.