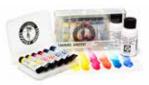

#### **DANIEL SMITH Watercolor 66 Dot Card**

Wet a brush and try some of the most popular **DANIEL SMITH** Watercolors! All colors are labelled with important color information for easy reference.

• SKU 1900501

An opportunity to try 238 of the **DANIEL SMITH** Watercolors! Experience the beautiful colors and learn about their properties. A wonderful tool that can be used to build personal color palettes and as a color resource. 238 samples of color have been applied to 4 sheets of paper, from yellows to oranges, reds, violets, blues, greens, browns to blacks and then the luminescents watercolors.

#### Watercolor Confetti & Mineral Marvels Dot Card Sets

Packaged in cute, convenient take-along boxes, each with 9 cards of 4 Extra Large Watercolor Dots on them for a total of 36 DANIEL SMITH colors in each box.