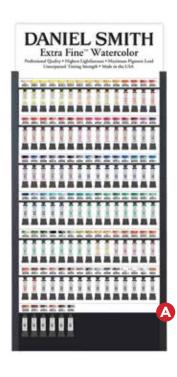

#### 231 DANIEL SMITH Extra Fine™ Watercolor Rack

- 231 colors
- Three 15ml Tubes of each color
- SKU 285250914

Why does **DANIEL SMITH** offer so many colors in watercolors? Because customers want choices.

With **DANIEL SMITH** Watercolors, artists can choose the best colors for them, and with the working properties that give them the highest possible creative expression.