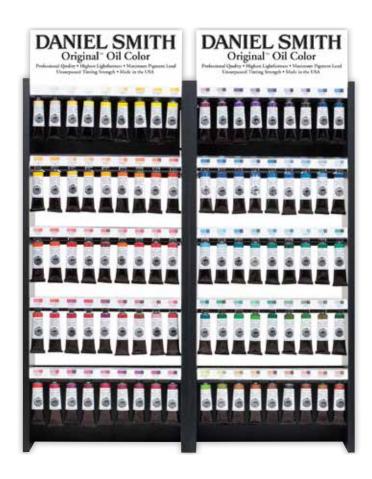

## **Assortment Displays**

90 Original Oils, our 45 most popular colors from our 45 Rack, plus another 45 colors that oil painters love!

- 3 tubes of each color
- SKU 285210170

## **45 DANIEL SMITH** Original Oils Rack

45 of our most popular **DANIEL SMITH** Original Oils.

- 3 tubes of each color
- SKU 285210160

Professional Quality | Highest Lightfastness | Maximum Pigment Load Unsurpassed Tinting Strength | Made in the USA