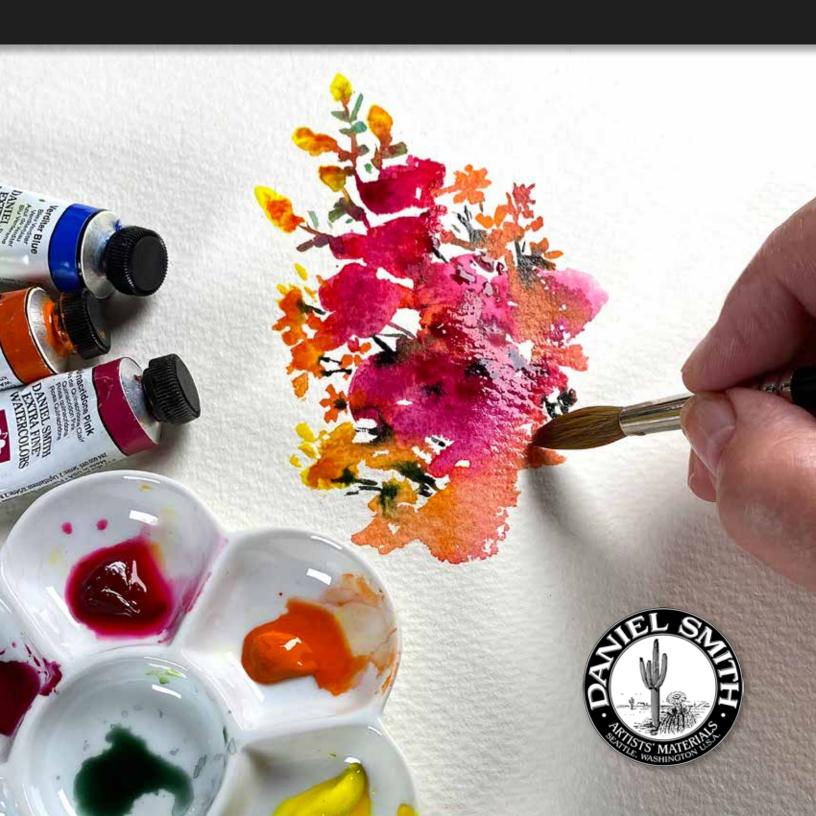

**DANIEL SMITH** is the Innovative Manufacturer of Beautiful Watercolors and Oils for Artists Worldwide.

From being the first manufacturer to make the high-performance Quinacridone pigments into artists' paints, to the development of the exciting PrimaTek and Luminescent Watercolors and Oils, Watercolor Grounds, Watercolor

Sticks, artist-quality Water Soluble Oils and inspiring Hand Poured Half Pan sets **DANIEL SMITH** has been the leader in developing creative tools for Artists.

Making beautiful, innovative, and high quality artists paints, which perform consistently from tube to tube, year after year, makes **DANIEL SMITH** products the choice for artists worldwide.