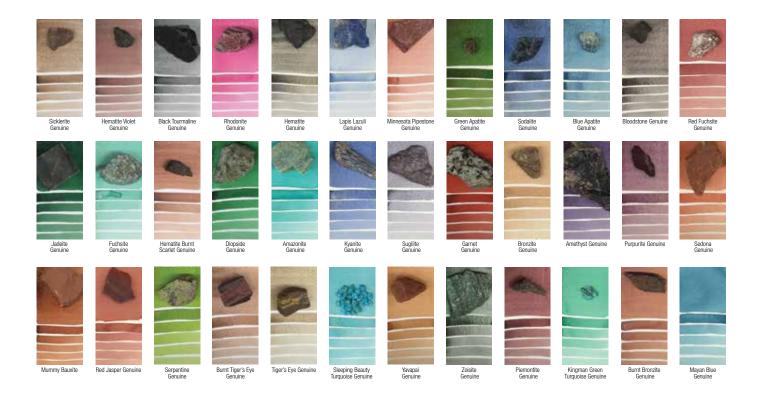

**DANIEL SMITH** created the PrimaTek line of paints made from minerals, some semi-precious, beginning in 1998 with a cache of Lapis Lazuli. **DANIEL SMITH** has a mineralogist who sources minerals which **DANIEL SMITH** processes into pigment, then mills it into watercolor. PrimaTeks express themselves with gorgeous granulation giving a sense of movement and depth that some artists have described as "magical".

#### PRIMATEK INTRODUCTORY SET,

6-COLOR

Rhodonite Genuine ladeite Genuine

Amethyst Genuine
 Mayan Blue Genuine

Hematite Genuine