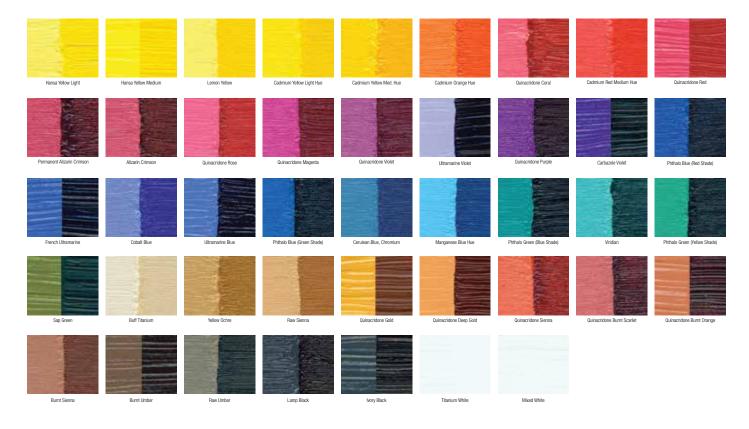

each of 8oz Refined Linseed Oil
- 2 each of 16oz Refined Linseed Oil
- 2 each of 4oz Cold Pressed Linseed Oil
- 3 each of 8oz Cold Pressed Linseed Oil
- 2 each of 16oz Cold Pressed Linseed Oil
- 2 each of 8oz Stand Oil
- SKU 285210210

## Original™ Oil Color Displays

## **Assortment Displays**





90 Original Oils, our 45 most popular colors from our 45 Rack, plus another 45 colors that oil painters love!

- 3 tubes of each color
- SKU 285210170



## **45 DANIEL SMITH** Original Oils Rack

45 of our most popular **DANIEL SMITH** Original Oils.

- 3 tubes of each color
- SKU 285210160

Professional Quality | Highest Lightfastness | Maximum Pigment Load Unsurpassed Tinting Strength | Made in the USA

## **DANIEL SMITH Original™ Oil Color**



## **DANIEL SMITH Water Soluble Oil Color**











## DANIEL SMITH

Manufacturer of the World's Finest Artists' Paints

DANIELSMITH.COM

# colourstock the fine art of distribution