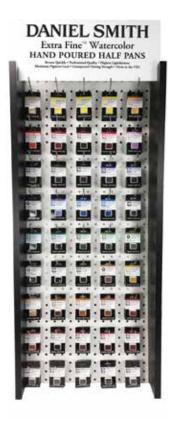

#### **DANIEL SMITH Watercolor Half Pans**

Following in the **DANIEL SMITH** Tradition of manufacturing the finest handcrafted paints and products, our pans are HAND POURED.

Hand Pouring pans is incredibly labor intensive but offers the purest form of professional watercolor half pans.

#### **45 Color Watercolor Half Pan Assortment**

- · Three each of 45 Colors
- SKU 285650900

Professional Quality | Highest Lightfastness | Maximum Pigment Load Unsurpassed Tinting Strength | Made in the USA