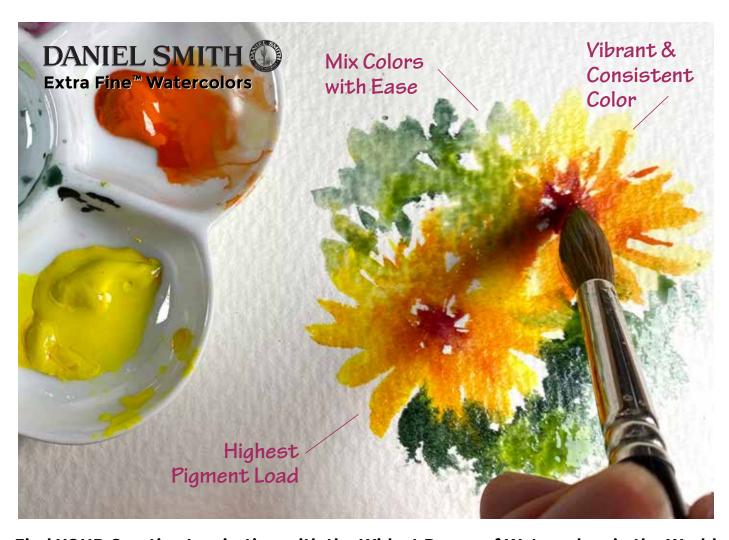

#### 231 DANIEL SMITH Extra Fine™ Watercolor Rack

- 231 colors
- Three 15ml Tubes of each color
- SKU 285250914

Why does **DANIEL SMITH** offer so many colors in watercolors? Because customers want choices.

With **DANIEL SMITH** Watercolors, artists can choose the best colors for them, and with the working properties that give them the highest possible creative expression.