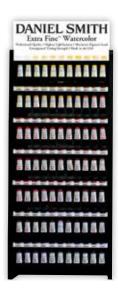

#### 77 DANIEL SMITH Extra Fine™ Watercolor Rack

- 77 of our most popular Watercolors
- Three 15ml Tubes of each color
- SKU 285250527

Our 77 Watercolor Rack is a great way to get started with **DANIEL SMITH** Watercolors.