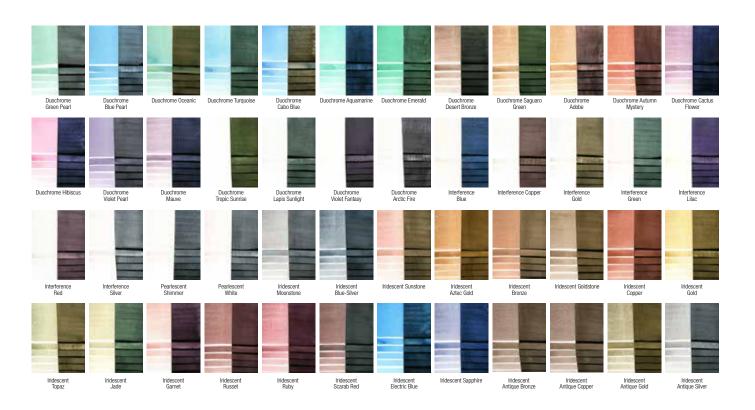

## Find YOUR Creative Inspiration with the Widest Range of Watercolors in the World

**DANIEL SMITH** Luminescent Watercolors are specialty colors with optical effects, found in nature, that regular colors cannot replicate. These colors have an iridescent sheen, shimmer, sparkle or color shift often seen in birds' feathers, insects, fish, flowers, metals and water. The luminous quality of these special watercolors give artists a wider range of color options.

#### **IEAN HAINES** ALL THAT SHIMMERS SET,

6-COLOR

Iridescent Ruby Iridescent Aztec Gold

 Pearlescent White Iridescent Electric Blue

Iridescent Topaz Iridescent Copper