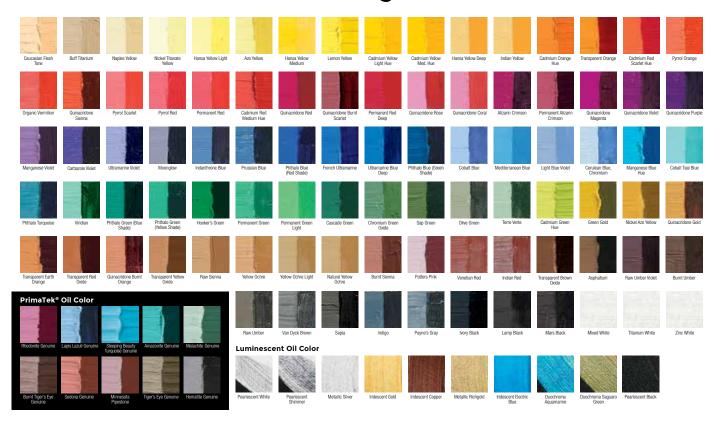

m White
- 3 each of 4oz Refined Linseed Oil
- 2 each of 8oz Refined Linseed Oil
- 2 each of 16oz Refined Linseed Oil
- 2 each of 4oz Cold Pressed Linseed Oil
- 3 each of 8oz Cold Pressed Linseed Oil
- 2 each of 16oz Cold Pressed Linseed Oil
- 2 each of 8oz Stand Oil
- SKU 285210210

## Original™ Oil Color Displays

## **Assortment Displays**





90 Original Oils, our 45 most popular colors from our 45 Rack, plus another 45 colors that oil painters love!

- 3 tubes of each color
- SKU 285210170



## **45 DANIEL SMITH** Original Oils Rack

45 of our most popular **DANIEL SMITH** Original Oils.

- 3 tubes of each color
- SKU 285210160

Professional Quality | Highest Lightfastness | Maximum Pigment Load Unsurpassed Tinting Strength | Made in the USA

## **DANIEL SMITH Original™ Oil Color**



## **DANIEL SMITH Water Soluble Oil Color**











## DANIEL SMITH

Manufacturer of the World's Finest Artists' Paints

DANIELSMITH.COM

# colourstock the fine art of distribution