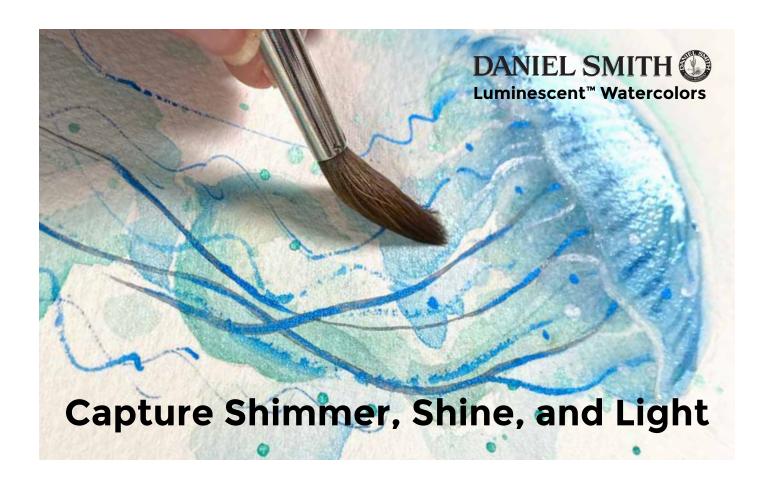

## Find YOUR Creative Inspiration with the Widest Range of Watercolors in the World

**DANIEL SMITH** Luminescent Watercolors are specialty colors with optical effects, found in nature, that regular colors cannot replicate. These colors have an iridescent sheen, shimmer, sparkle or color shift often seen in birds' feathers, insects, fish, flowers, metals and water. The luminous quality of these special watercolors give artists a wider range of color options.