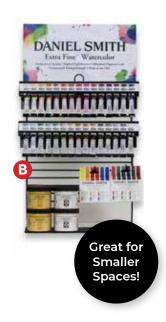

#### **DANIEL SMITH Extra Fine™ Watercolor**

- 96 5ml Watercolor Assortment includes:
  - 96 5ml Watercolor Tubes, 3 of each color
  - SKU 285210207

#### **B** Mini Rack includes:

- 30 5ml Watercolor Tubes. 3 of each color
- Four 4oz Jars of DANIEL SMITH Watercolor Grounds: Iridescent Gold & Pearlescent White
- Essential & PrimaTek 5ml Watercolor Sets, three of each set
- SKU 285210205