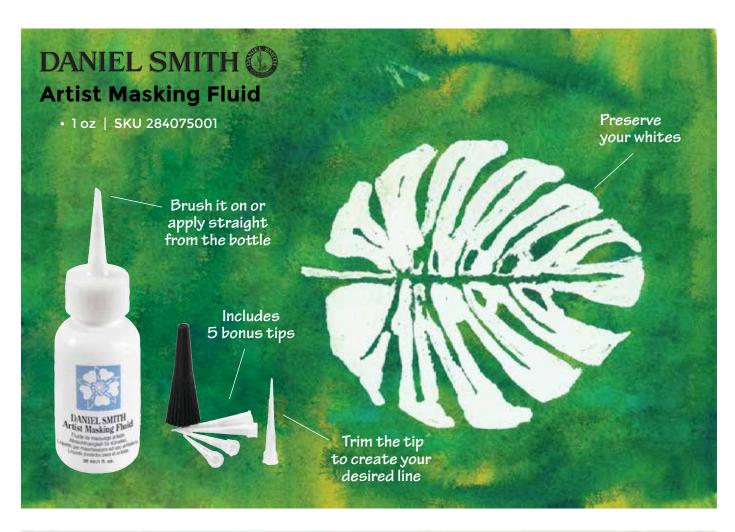

#### DANIEL SMITH Extra Fine™ Watercolor Center

- 259 Watercolors (Three 15ml tubes of each color)
- All 6 colors of DANIEL SMITH 4oz Watercolor Grounds (2 jars of each color)
- All 51 Watercolor Sticks (Three sticks of each color)
- Six 1oz. Masking Fluid bottles
- SKU 285210917