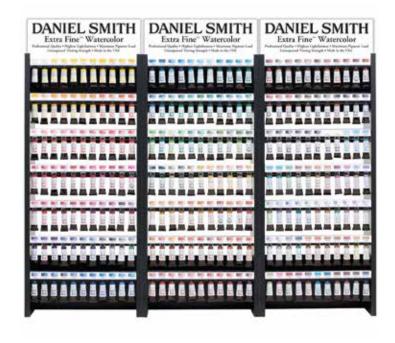

#### 231 DANIEL SMITH Extra Fine™ Watercolor Rack

- 231 colors
- Three 15ml Tubes of each color
- SKU 285250914

Why does **DANIEL SMITH** offer so many colors in watercolors? Because customers want choices.

#### 77 DANIEL SMITH Extra Fine™ Watercolor Rack

- 77 of our most popular Watercolors
- Three 15ml Tubes of each color
- SKU 285250527

Our 77 Watercolor Rack is a great way to get started with **DANIEL SMITH** Watercolors.

#### 154 DANIEL SMITH Extra Fine™ Watercolor Rack

- 154 colors, well over half of our Watercolors
- Three 15ml Tubes of each color
- SKU 285250909

Our 154 Watercolor Rack is an excellent way to offer more colors to your customers and still keeping to smaller space.