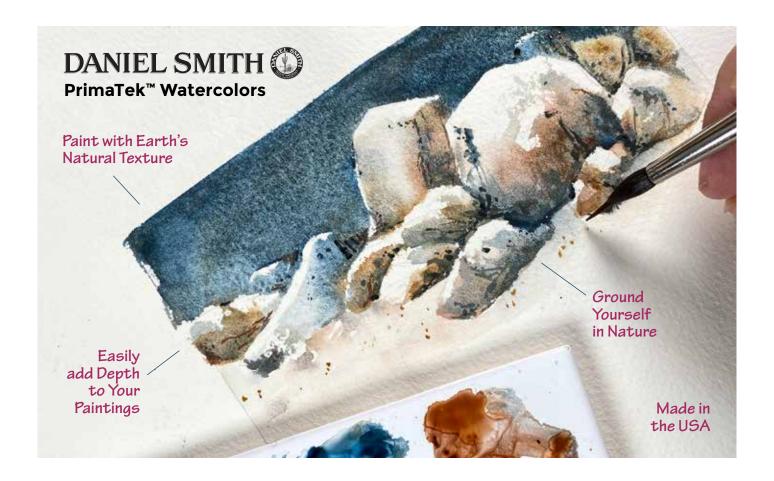

**DANIEL SMITH** created the PrimaTek line of paints made from minerals, some semi-precious, beginning in 1998 with a cache of Lapis Lazuli. **DANIEL SMITH** has a mineralogist who sources minerals which **DANIEL SMITH** processes into pigment, then mills it into watercolor. PrimaTeks express themselves with gorgeous granulation giving a sense of movement and depth that some artists have described as "magical".