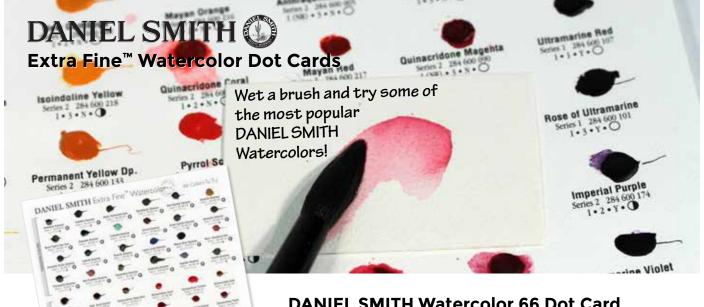

#### **DANIEL SMITH Watercolor 66 Dot Card**

Wet a brush and try some of the most popular **DANIEL SMITH** Watercolors! All colors are labelled with important color information for easy reference.

• SKU 1900501