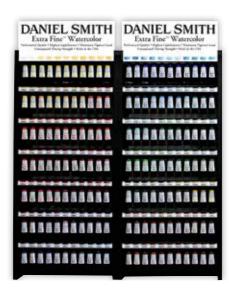

#### 154 DANIEL SMITH Extra Fine™ Watercolor Rack

- 154 colors, well over half of our Watercolors
- Three 15ml Tubes of each color
- SKU 285250909

Our 154 Watercolor Rack is an excellent way to offer more colors to your customers and still keeping to smaller space.