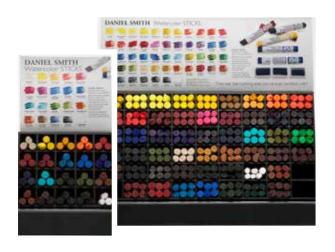

### **Watercolor Center Display**

#### DANIEL SMITH Extra Fine™ Watercolor Center

- 259 Watercolors (Three 15ml tubes of each color)
- All 6 colors of DANIEL SMITH 4oz Watercolor Grounds (2 jars of each color)
- All 51 Watercolor Sticks (Three sticks of each color)
- Six 1oz. Masking Fluid bottles
- SKU 285210917