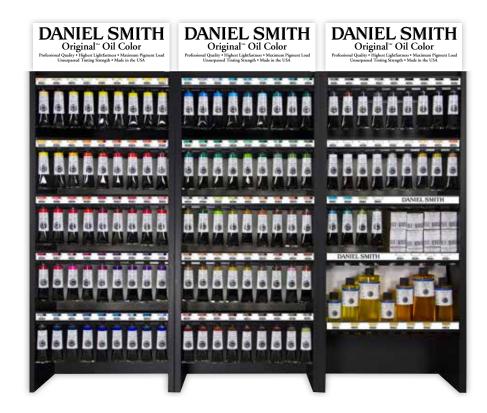

### **Oil Color Center Display**

**DANIEL SMITH** Original Oils are classic, highly pigmented oil paints. Artists love their rich colors and buttery consistency, remarkable color strength, reliable lightfastness and consistent texture! In addition to the traditional oil colors that painters rely on, **DANIEL SMITH** developed the beautiful PrimaTek line of oils made from minerals such as Lapis Lazuli, Amazonite and Sleeping Beauty Turquoise. The Luminescent line of Original Oils are colors that have a luminous glow which is found in nature. that traditional oils cannot capture.

## Our Original Oil Center Rack includes 3 racks, 112 Original Oil colors and mediums making this the perfect assortment for your oil painters!

- 3 each of 112 37ml tube Original Oil Colors
- 12 each of 150ml Tube Titanium White
- 3 each of 4oz Refined Linseed Oil
- 2 each of 8oz Refined Linseed Oil
- 2 each of 16oz Refined Linseed Oil
- 2 each of 4oz Cold Pressed Linseed Oil
- 3 each of 8oz Cold Pressed Linseed Oil
- 2 each of 16oz Cold Pressed Linseed Oil
- 2 each of 8oz Stand Oil
- SKU 285210210