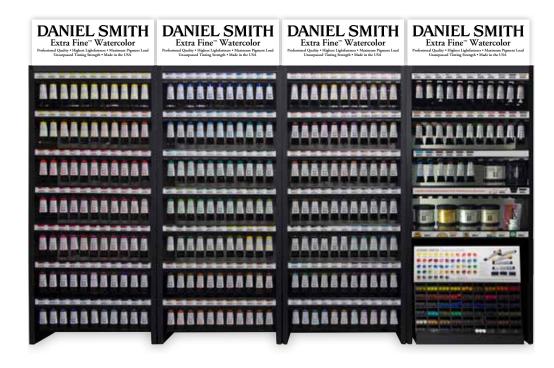

## **Extra Fine™ Watercolor Displays**

### **Watercolor Center Display**

#### DANIEL SMITH Extra Fine™ Watercolor Center

- 259 Watercolors (Three 15ml tubes of each color)
- All 6 colors of DANIEL SMITH 4oz Watercolor Grounds (2 jars of each color)
- All 51 Watercolor Sticks (Three sticks of each color)
- Six 1oz. Masking Fluid bottles
- SKU 285210917