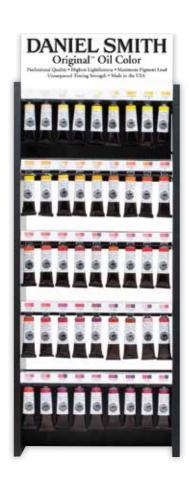

## **45 DANIEL SMITH** Original Oils Rack

45 of our most popular **DANIEL SMITH** Original Oils.

- 3 tubes of each color
- SKU 285210160

Professional Quality | Highest Lightfastness | Maximum Pigment Load Unsurpassed Tinting Strength | Made in the USA