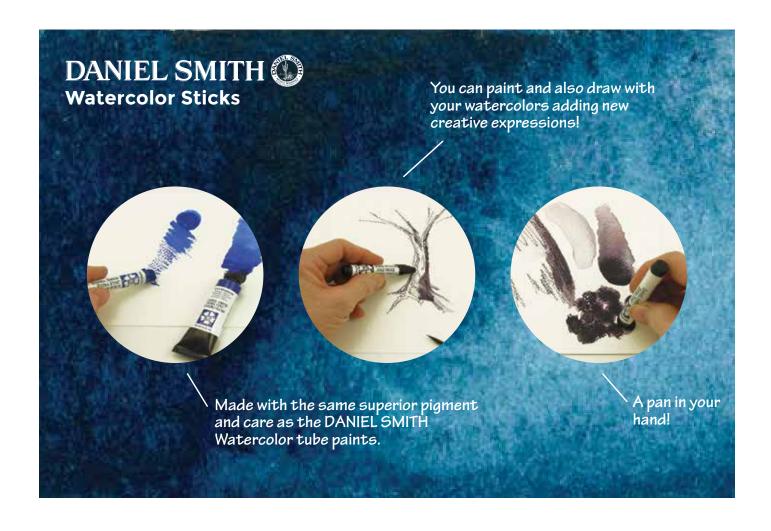

### **Watercolor Stick Displays**

#### **DANIEL SMITH Watercolor Sticks**

Watercolor Sticks combine the best elements of drawing and painting, the results are exciting. Perfect for Plein Air, Travel and Urban Sketching, our Watercolor Sticks are a *Pan in Your Hand!* 

#### Available in two assortments

#### 20 Color Watercolor Stick Assortment

- · Six sticks each of 20 Colors
- SKU 001900874

#### **51 Color Watercolor Stick Assortment**

- Six sticks each of 51 Colors
- SKU 001900875