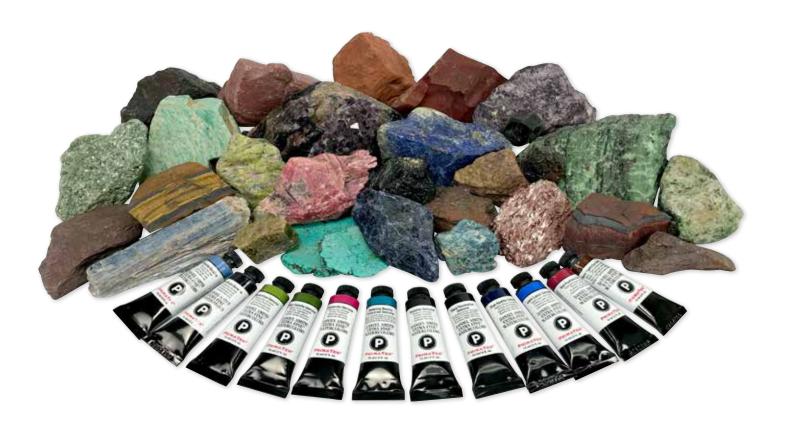

**DANIEL SMITH** created the PrimaTek line of paints made from minerals, some semi-precious, beginning in 1998 with a cache of Lapis Lazuli. **DANIEL SMITH** has a mineralogist who sources minerals which **DANIEL SMITH** processes into pigment, then mills it into watercolor. PrimaTeks express themselves with gorgeous granulation giving a sense of movement and depth that some artists have described as "magical".

#### PRIMATEK INTRODUCTORY SET,

6-COLOR

Rhodonite Genuine ladeite Genuine

Amethyst Genuine
 Mayan Blue Genuine

Hematite Genuine