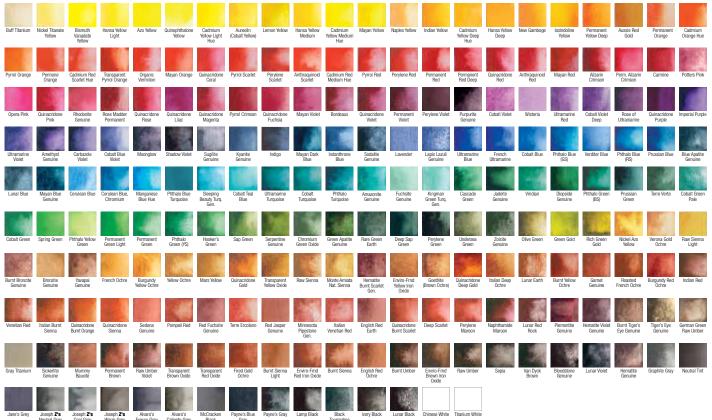

#### 231 DANIEL SMITH Extra Fine™ Watercolor Rack

- 231 colors
- Three 15ml Tubes of each color
- SKU 285250914

Why does **DANIEL SMITH** offer so many colors in watercolors? Because customers want choices.

With **DANIEL SMITH** Watercolors, artists can choose the best colors for them, and with the working properties that give them the highest possible creative expression.