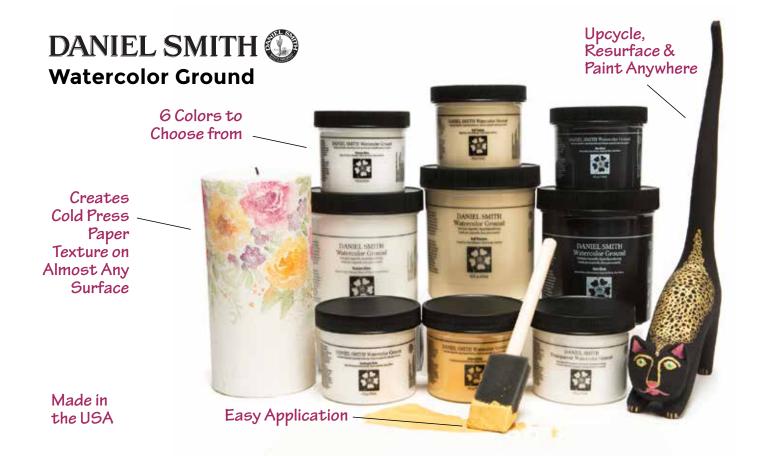

## The Power of Pure Pigment at Your Fingertips

You can paint our Watercolor Grounds onto metal, wood, plastic, glass, stone, fabric and more, then paint over with watercolor!

The **DANIEL SMITH** Watercolor Grounds create a soft, absorbent, watercolor friendly surface with a slightly cottony texture that is similar to cold press paper.

With this breakthrough ground, artists can paint with their watercolors onto nearly any 2 and 3-dimensional surface!

| Color             | Size  | SKU       |
|-------------------|-------|-----------|
| Titanium White    | 4 oz  | 284055002 |
|                   | 16 oz | 284055001 |
| Buff Titanium     | 4 oz  | 284055005 |
|                   | 16 oz | 284055003 |
| Mars Black        | 4 oz  | 284055007 |
|                   | 16 oz | 284055006 |
| Transparent       | 4 oz  | 284055011 |
| Pearlescent White | 4 oz  | 284055013 |
| Iridescent Gold   | 4 oz  | 284055012 |