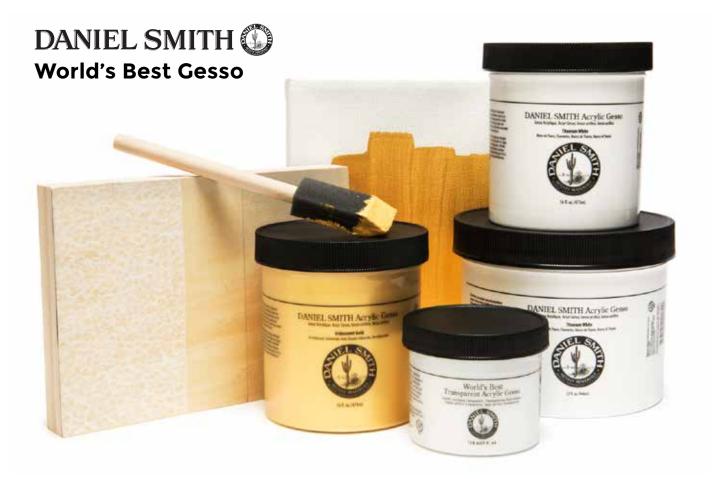

#### **Iridescent Gold Gesso**

**DANIEL SMITH** Acrylic Gesso, Iridescent Gold has a lustrous metallic sheen from the Mica and Iron Oxides it's made with. Our Iridescent Gold Gesso gives oil and acrylic artists a gorgeous, luminous surface to paint on, quite different from regular white gesso.

You will love how its radiant, golden sheen peeks out between gaps in your brushstrokes or in reserved golden areas when you paint. Oil and acrylic paints that are transparent will allow the golden glow to show through their transparent color. **DANIEL SMITH** Iridescent Gold Gesso gives artists a vibrant, lightfast and archival choice for their substrate color, giving their paintings an enhancing, luminous glow.

• 16 oz (Pint) | SKU 284040003

#### **Titanium White Gesso**

**DANIEL SMITH** Titanium White Acrylic Gesso is heavily pigmented and made with the same Titanium White pigment we use in our oils. It is opaque, has an excellent lightfast rating and is archival.

Our Acrylic Gesso is made with a high grade acrylic emulsion which provides optimal flexibility and durability, and is more flexible than any of the oil grounds.

**DANIEL SMITH** Acrylic Gesso, Titanium White is recommended as a painting ground for acrylics, oils and alkyds, and cleans up with water.

- 16 oz (Pint) | SKU 284040015
- 32 oz (Quart) | SKU 284060006

#### **Transparent Gesso**

**DANIEL SMITH** Transparent Acrylic Gesso, lets the pattern of your substrate shine through while giving you the pigment-holding surface and substrate protection a gesso provides. Maintain a fascinating grain of wood panels and textures of canvas, linen and other fabrics as you enhance them with acrylic, alkyd or oil paints and mixed media materials. Open up new possibilities!