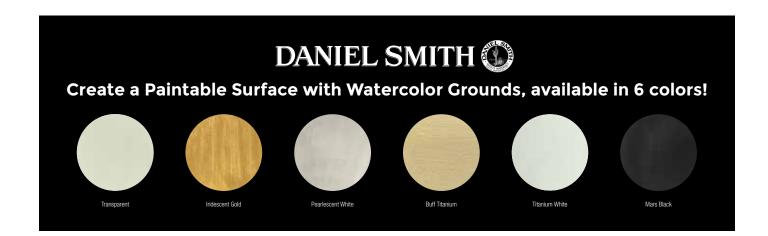

## The Power of Pure Pigment at Your Fingertips

You can paint our Watercolor Grounds onto metal, wood, plastic, glass, stone, fabric and more, then paint over with watercolor!

The **DANIEL SMITH** Watercolor Grounds create a soft, absorbent, watercolor friendly surface with a slightly cottony texture that is similar to cold press paper.

With this breakthrough ground, artists can paint with their watercolors onto nearly any 2 and 3-dimensional surface!

| Color             | Size  | SKU       |
|-------------------|-------|-----------|
| Titanium White    | 4 oz  | 284055002 |
|                   | 16 oz | 284055001 |
| Buff Titanium     | 4 oz  | 284055005 |
|                   | 16 oz | 284055003 |
| Mars Black        | 4 oz  | 284055007 |
|                   | 16 oz | 284055006 |
| Transparent       | 4 oz  | 284055011 |
| Pearlescent White | 4 oz  | 284055013 |
| Iridescent Gold   | 4 oz  | 284055012 |