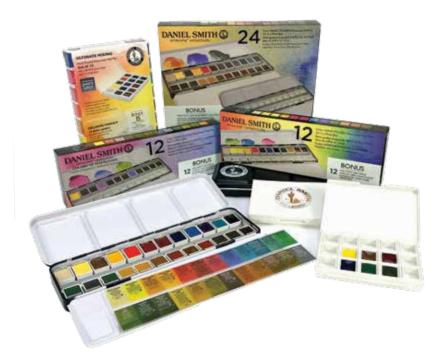

### **Hand Poured Watercolor Half Pan Sets**

Following in the **DANIEL SMITH** Tradition of manufacturing the finest handcrafted paints and products, our pans are **HAND POURED**.

- · Available in a variety of 9 different sets; 3 Metal Boxed sets & 6 Plastic Boxed sets
- Professional Artist Quality
- Hand Crafted & proudly made in Seattle, WA USA
- DANIEL SMITH uses the exact same formula for both tube and hand poured pan colors
- · Re-wets quickly and easily
- Portable and easy to use
- · Perfect for travel, plein air, urban sketching and exploring unique color combinations

#### 12-COLOR HALF PAN SET IN A METAL BOX

285650107

- Buff Titanium
- Hansa Yellow Light
- Hansa Yellow Medium
- Hansa Yellow Deep
- Pvrrol Scarlet Quinacridone Rose
- Cerulean Blue, Chromium
- Ultramarine Blue
- Sap Green
- Yellow Ochre
- Burnt Sienna
- Raw Umber

#### **COLORS OF INSPIRATION** 12-COLOR HALF PAN SET IN A METAL BOX

285650103

- Cadmium Yellow Medium Hue
- Quinacridone Rose
- Wisteria Rose of Ultramarine
- Moonglow
- Shadow Violet
- Phthalo Blue (GS)
- Lavender Cascade Green
- Serpentine Genuine
- Green Apatite Genuine
- Ouinacridone Gold

#### 24-COLOR HALF PAN SET IN A METAL BOX

285650113

- Buff Titanium
- Hansa Yellow light
- Ouinacridone Gold Hansa Yellow Deep
- Pyrrol Scarlet
- Permanent Alizarin Crimson
- Quinacridone Rose
- Ultramarine Blue Cerulean Blue, Chromium
- Phthalo Blue (GS)
- Cobalt Turquoise
- Phthalo Green (BS)
- Sap Green
- Perylene Green
- Undersea Green
- Raw Sienna Light
- Yellow Ochre
- Goethite (Brown Ochre)
- indian Red
- Quinacridone Burnt Orange Burnt Sienna
- Burnt Umber
- Raw Umber
- | Jane's Grey