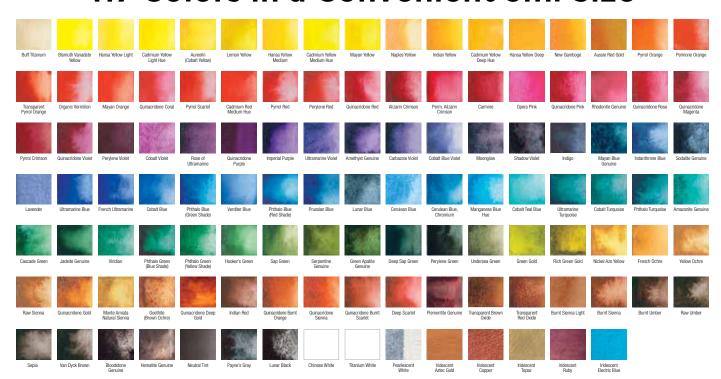

e specialty colors with optical effects, found in nature, that regular colors cannot replicate. These colors have an iridescent sheen, shimmer, sparkle or color shift often seen in birds' feathers, insects, fish, flowers, metals and water. The luminous quality of these special watercolors give artists a wider range of color options.





**DANIEL SMITH** created the PrimaTek line of paints made from minerals, some semi-precious, beginning in 1998 with a cache of Lapis Lazuli. **DANIEL SMITH** has a mineralogist who sources minerals which **DANIEL SMITH** processes into pigment, then mills it into watercolor. PrimaTeks express themselves with gorgeous granulation giving a sense of movement and depth that some artists have described as "magical".





## 117 Colors in a Convenient 5ml Size



## **DANIEL SMITH (1)** Extra Fine™ Watercolor 5ml Sets





#### MICHAEL SOLOVYEV'S MASTER ARTIST SET, 10-COLOR

India Yellow Quinacridone Deep Gold Alizarin Crimson

Pervlene Violet

Moonglow Cobalt Blue
Phthalo Blue (GS) Phthalo Green (BS) Indigo





#### ANGUS McEWAN'S MASTER ARTIST SET, 10-COLOR

Van Dyck Brown

Burnt Umber ussian Blue Cobalt Blue Manganese Blue Hue Lavender Cobalt Teal Blue India Yellow

Organic Vermilion Quinacridone Burnt Orange



#### LESYA POPLAVSKAYA'S **ALTERNATIVE PORTRAIT** SET, 6-COLOR

Mayan Blue Genuine

Nickel Azo Yellow Organic Vermilion

Perylene Green Rhodonite Genuine Quinacridone Burnt Orange





#### **GEORGE POLITIS' MASTER ARTIST** SET I, 6-COLOR

Ouinacridone Gold

Moonglow

Cerulean Blue

Green Apatite Genuine Indanthrone Blue Mayan Orange