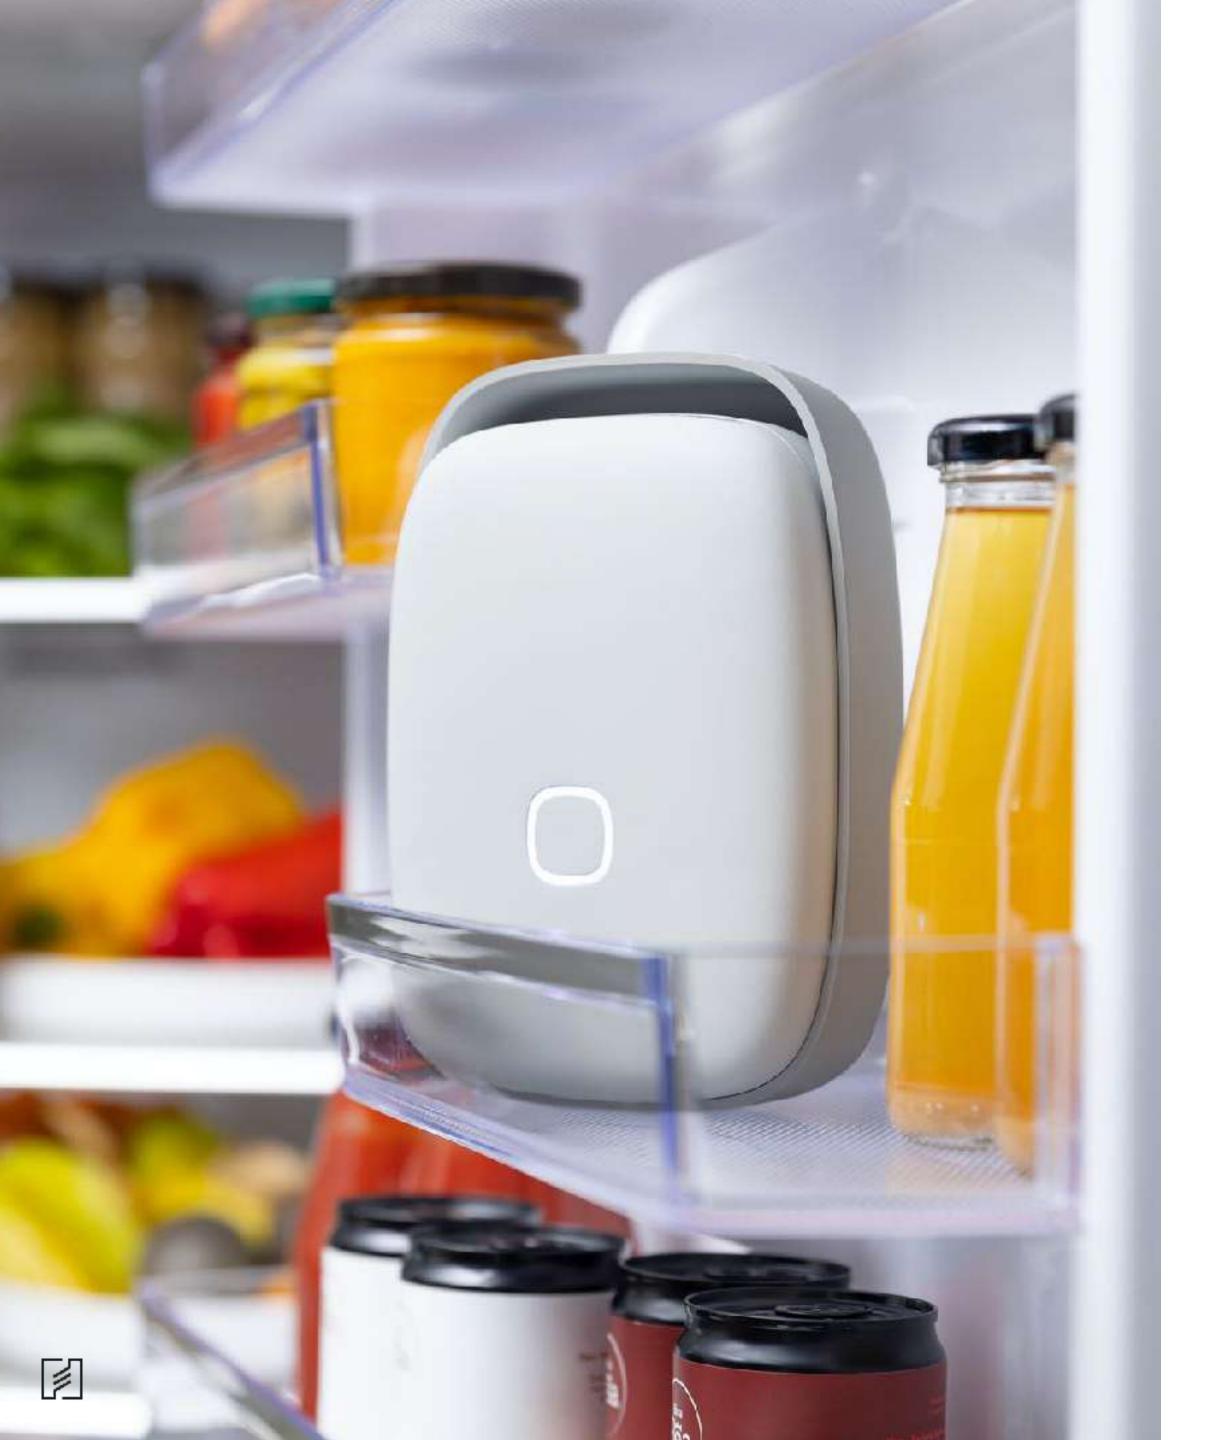

# Your food will last longer with Shelfy

#### INCREASES

The **shelf-life** of fresh products stored in refrigerators **up to 12 days** 

#### ABATES

The **bacterial load** in the food you eat down to 10 times lower

#### REDUCES

Odours, degrading up to 80% of the molecules causing it thanks to the washable filter

Washable & reusable filter

Rechargeable Battery (battery life up to 3 weeks)

Temperature & Door opening sensors

VITESY HUB app (sensor readings & remote control)

Connection via Wi-Fi & Bluetooth

Compatible with Google Home and Amazon Alexa

# The power of photocatalysis

Shelfy uses an innovative and sustainable photocatalytic technology. The filter doesn't need to be replaced, just washed under running water.

Photocatalysis is a safe chemical reaction that absorbs air pollutants and turns them into harmless elements. Say goodbye to bad odors, bacteria, molds, and microorganisms inside the fridge.

Thanks to its **high-capacity battery** (10.400 mAh – double the one of your average laptop), Shelfy has an **autonomy of up to 3 weeks** and is easily recharged with a type C USB plug.

SEE IT IN ACTION