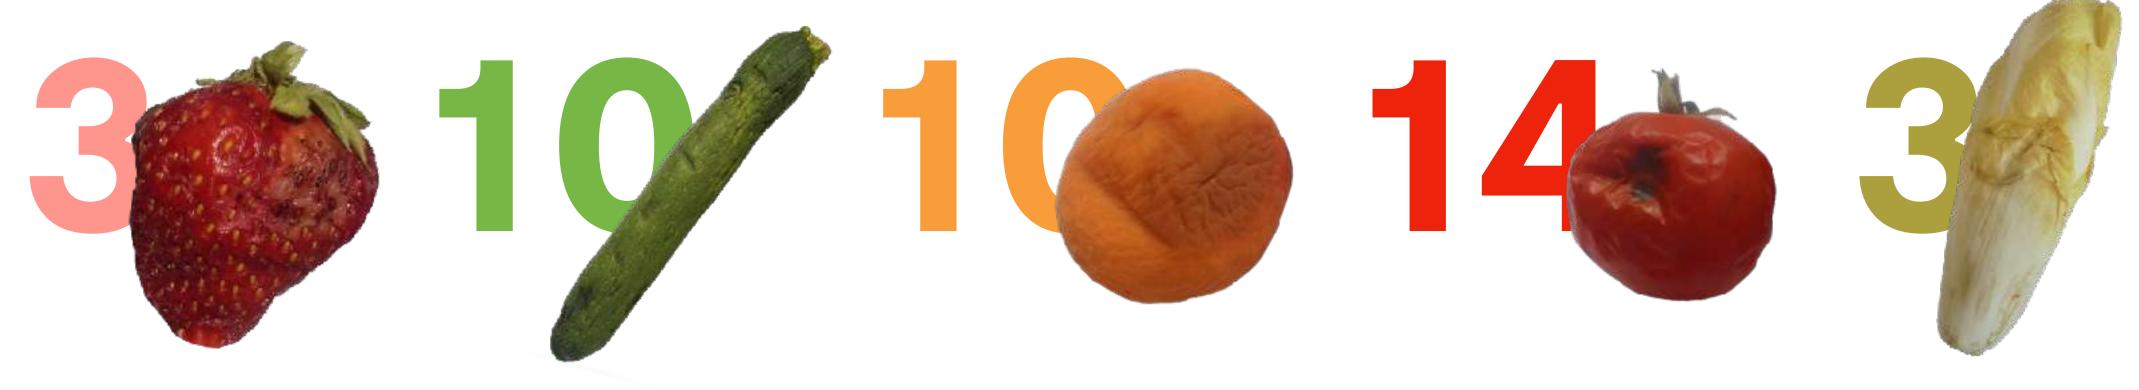

# Preserves the freshness of your food

Days and state of preservation in a normal refrigerator

Days and state of refrigerated storage with Shelfy

CHECK THE FULL REPORT

## Preserves the freshness of your food

Our laboratory tests show that thanks to Shelfy, bacterial and fungal contamination is about 10 times lower than in a normal refrigerator with the same products stored. In addition, bad odors are reduced by over 80%.