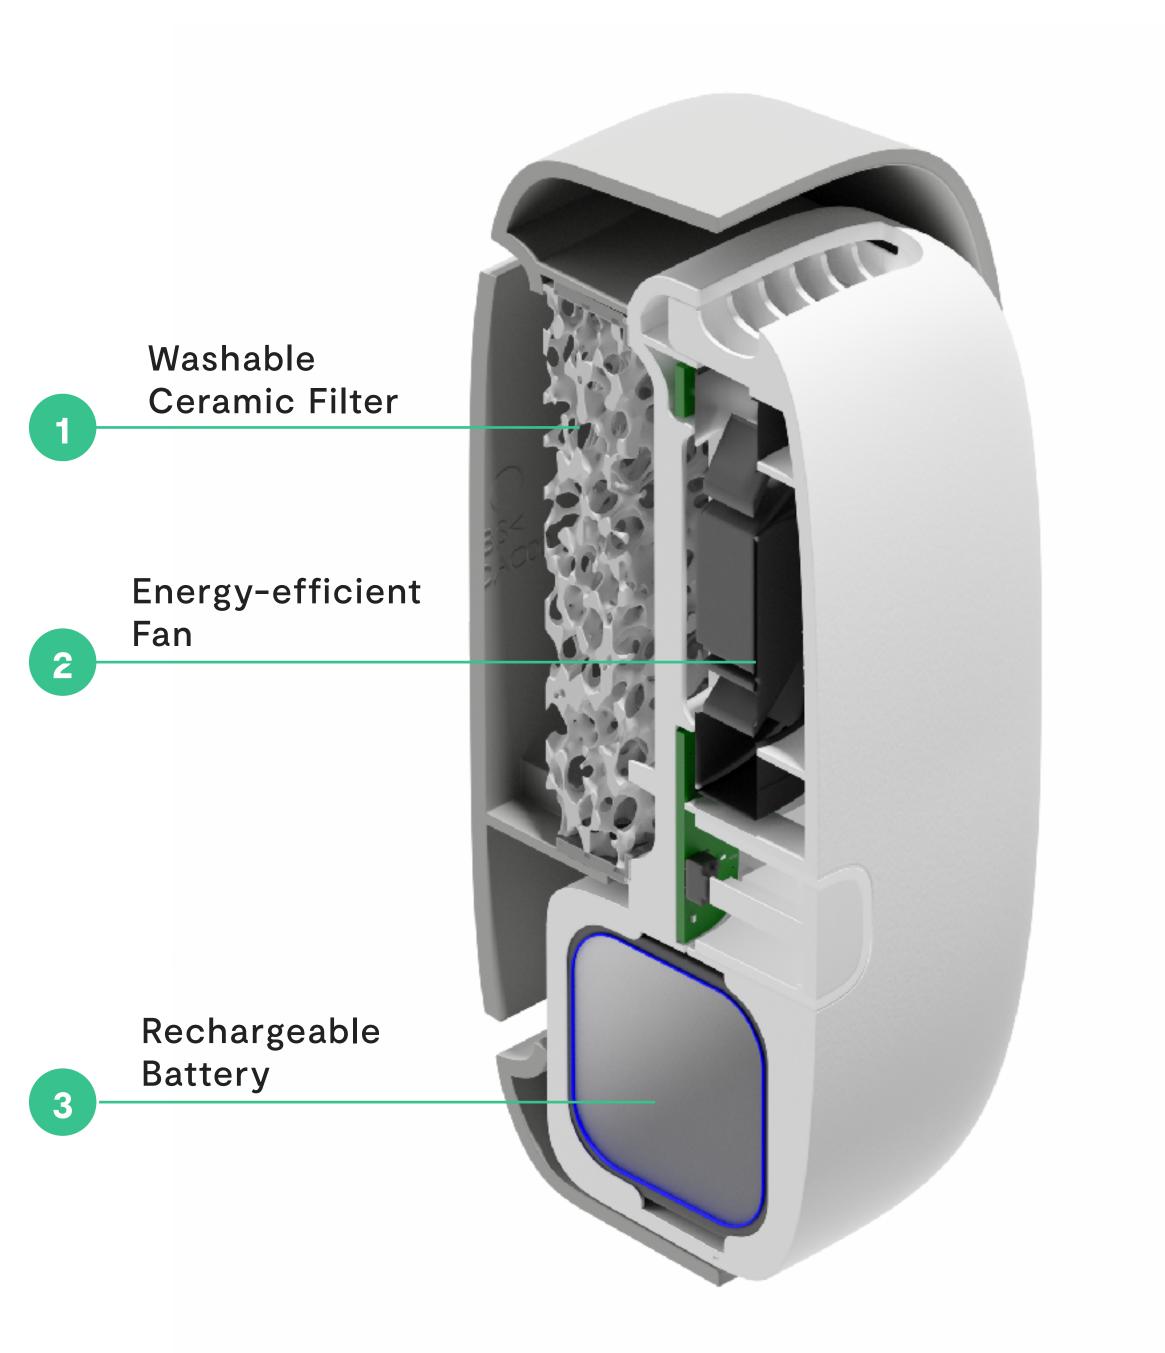

#### REDUCES

Odours, degrading up to 80% of the molecules causing it thanks to the washable filter

Washable & reusable filter

Rechargeable Battery (battery life up to 3 weeks)

Temperature & Door opening sensors

# The power of photocatalysis

Shelfy uses an innovative and sustainable photocatalytic technology. The filter doesn't need to be replaced, just washed under running water.

Photocatalysis is a safe chemical reaction that absorbs air pollutants and turns them into harmless elements. Say goodbye to bad odors, bacteria, molds, and microorganisms inside the fridge.

Thanks to its **high-capacity battery** (10.400 mAh – double the one of your average laptop), Shelfy has an **autonomy of up to 3 weeks** and is easily recharged with a type C USB plug.

SEE IT IN ACTION

## Maintenance Washable, easy-to-load filter

Shells made with recycled plastics and glue-free assembly: opening is quick and easy.

## 2

Filter made of ceramic and treated with nano-materials. Designed for a long service water every 6 months. life.

Super easy **cleaning**! Simply wash the filter under running

Battery life of up to 30 days, it recharges in about 2 hours using a USB-C cable.