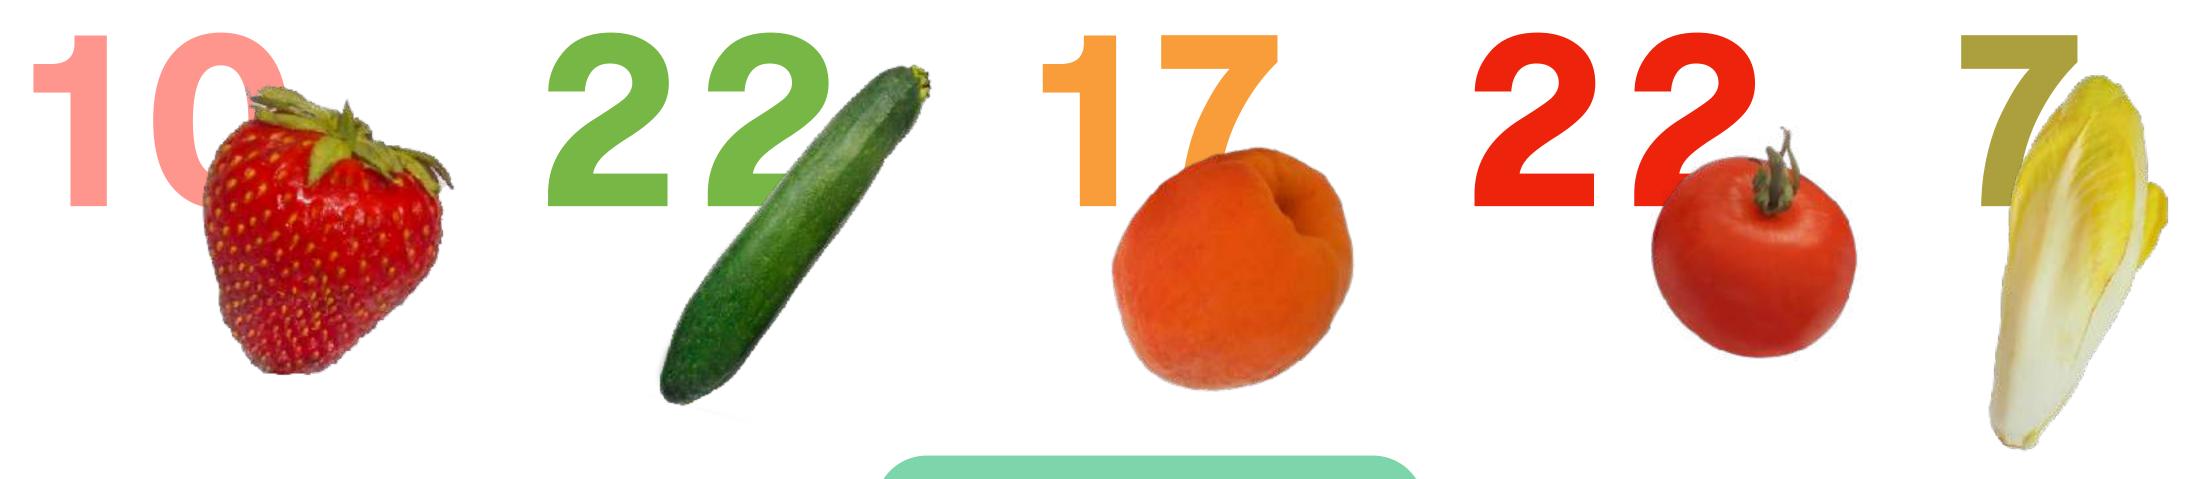

# Preserves the freshness of your food

Days and state of preservation in a normal refrigerator

Days and state of refrigerated storage with Shelfy

CHECK THE FULL REPORT

## Preserves the freshness of your food

Our laboratory tests show that thanks to Shelfy, bacterial and fungal contamination is about 10 times lower than in a normal refrigerator with the same products stored. In addition, bad odors are reduced by over 80%.