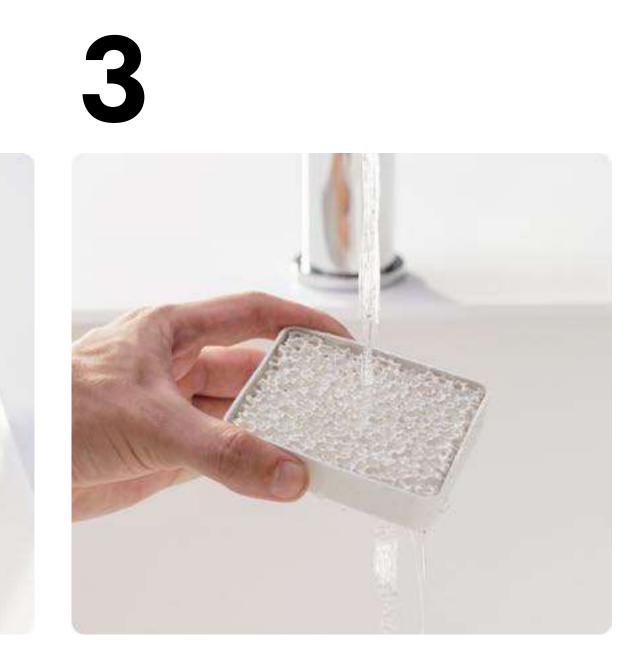

# The power of photocatalysis

Shelfy uses an innovative and sustainable photocatalytic technology. The filter doesn't need to be replaced, just washed under running water.

Photocatalysis is a safe chemical reaction that absorbs air pollutants and turns them into harmless elements. Say goodbye to bad odors, bacteria, molds, and microorganisms inside the fridge.

## 2

Filter made of ceramic and treated with nano-materials. Designed for a long service water every 6 months. life.

Super easy **cleaning**! Simply wash the filter under running

Battery life of up to 30 days, it recharges in about 2 hours using a USB-C cable.