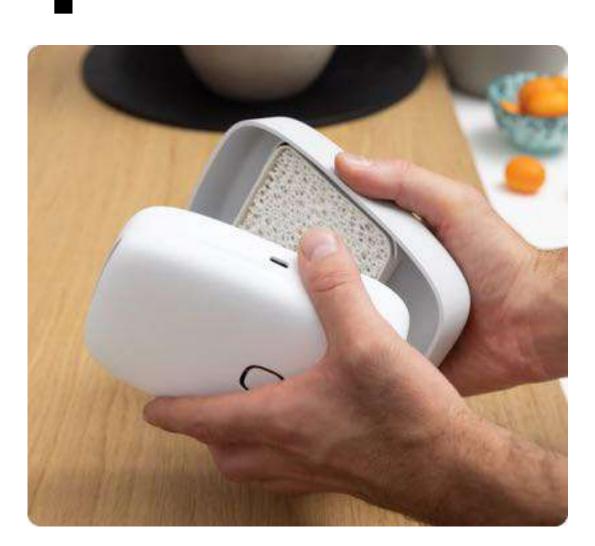

## Maintenance Washable, easy-to-load filter

Shells made with recycled plastics and glue-free assembly: opening is quick and easy.

## 2

Filter made of ceramic and treated with nano-materials. Designed for a long service water every 6 months. life.

Super easy **cleaning**! Simply wash the filter under running

Battery life of up to 30 days, it recharges in about 2 hours using a USB-C cable.