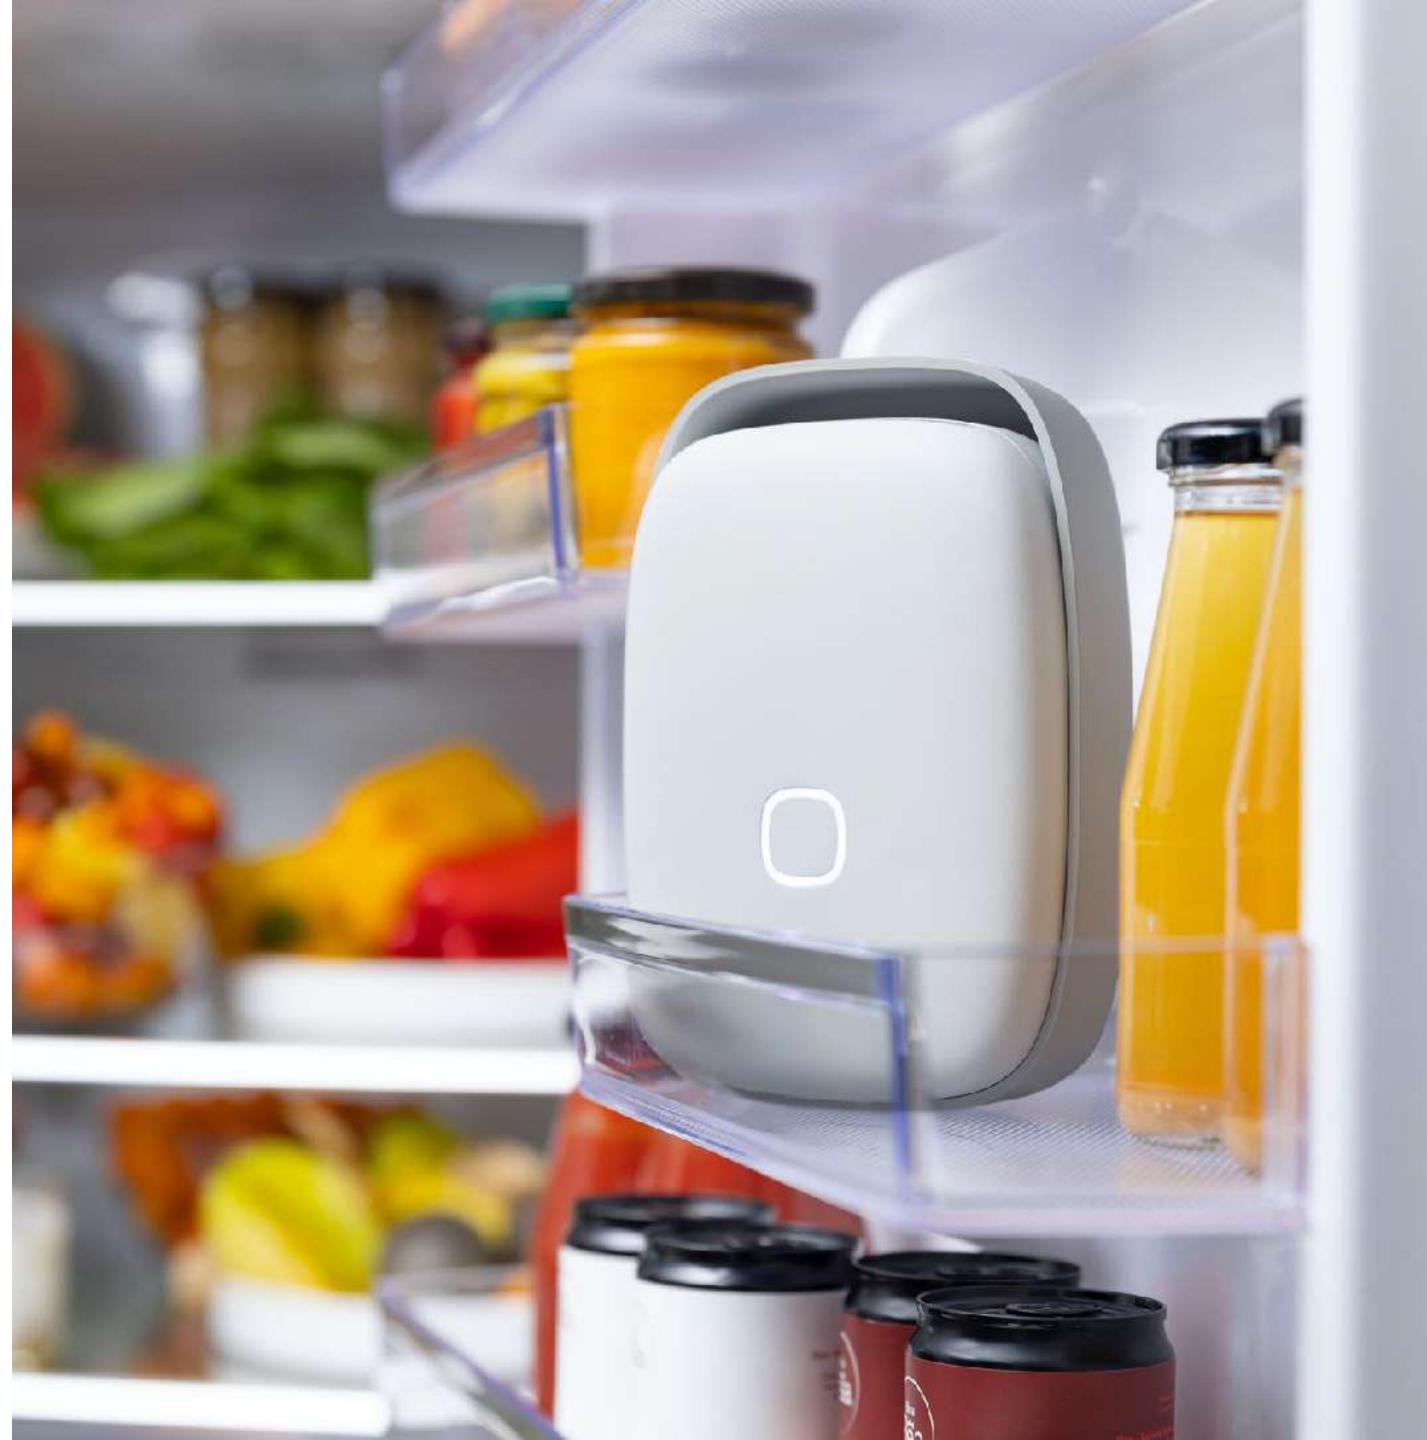

# Your food will last longer with Shelfy

#### INCREASES

The **shelf-life** of fresh products stored in refrigerators **up to 12 days** 

#### ABATES

The **bacterial load** in the food you eat down to 10 times lower

#### REDUCES

Odours, degrading up to 80% of the molecules causing it thanks to the washable filter

Washable & reusable filter

Rechargeable Battery (battery life up to 3 weeks)

Temperature & Door opening sensors