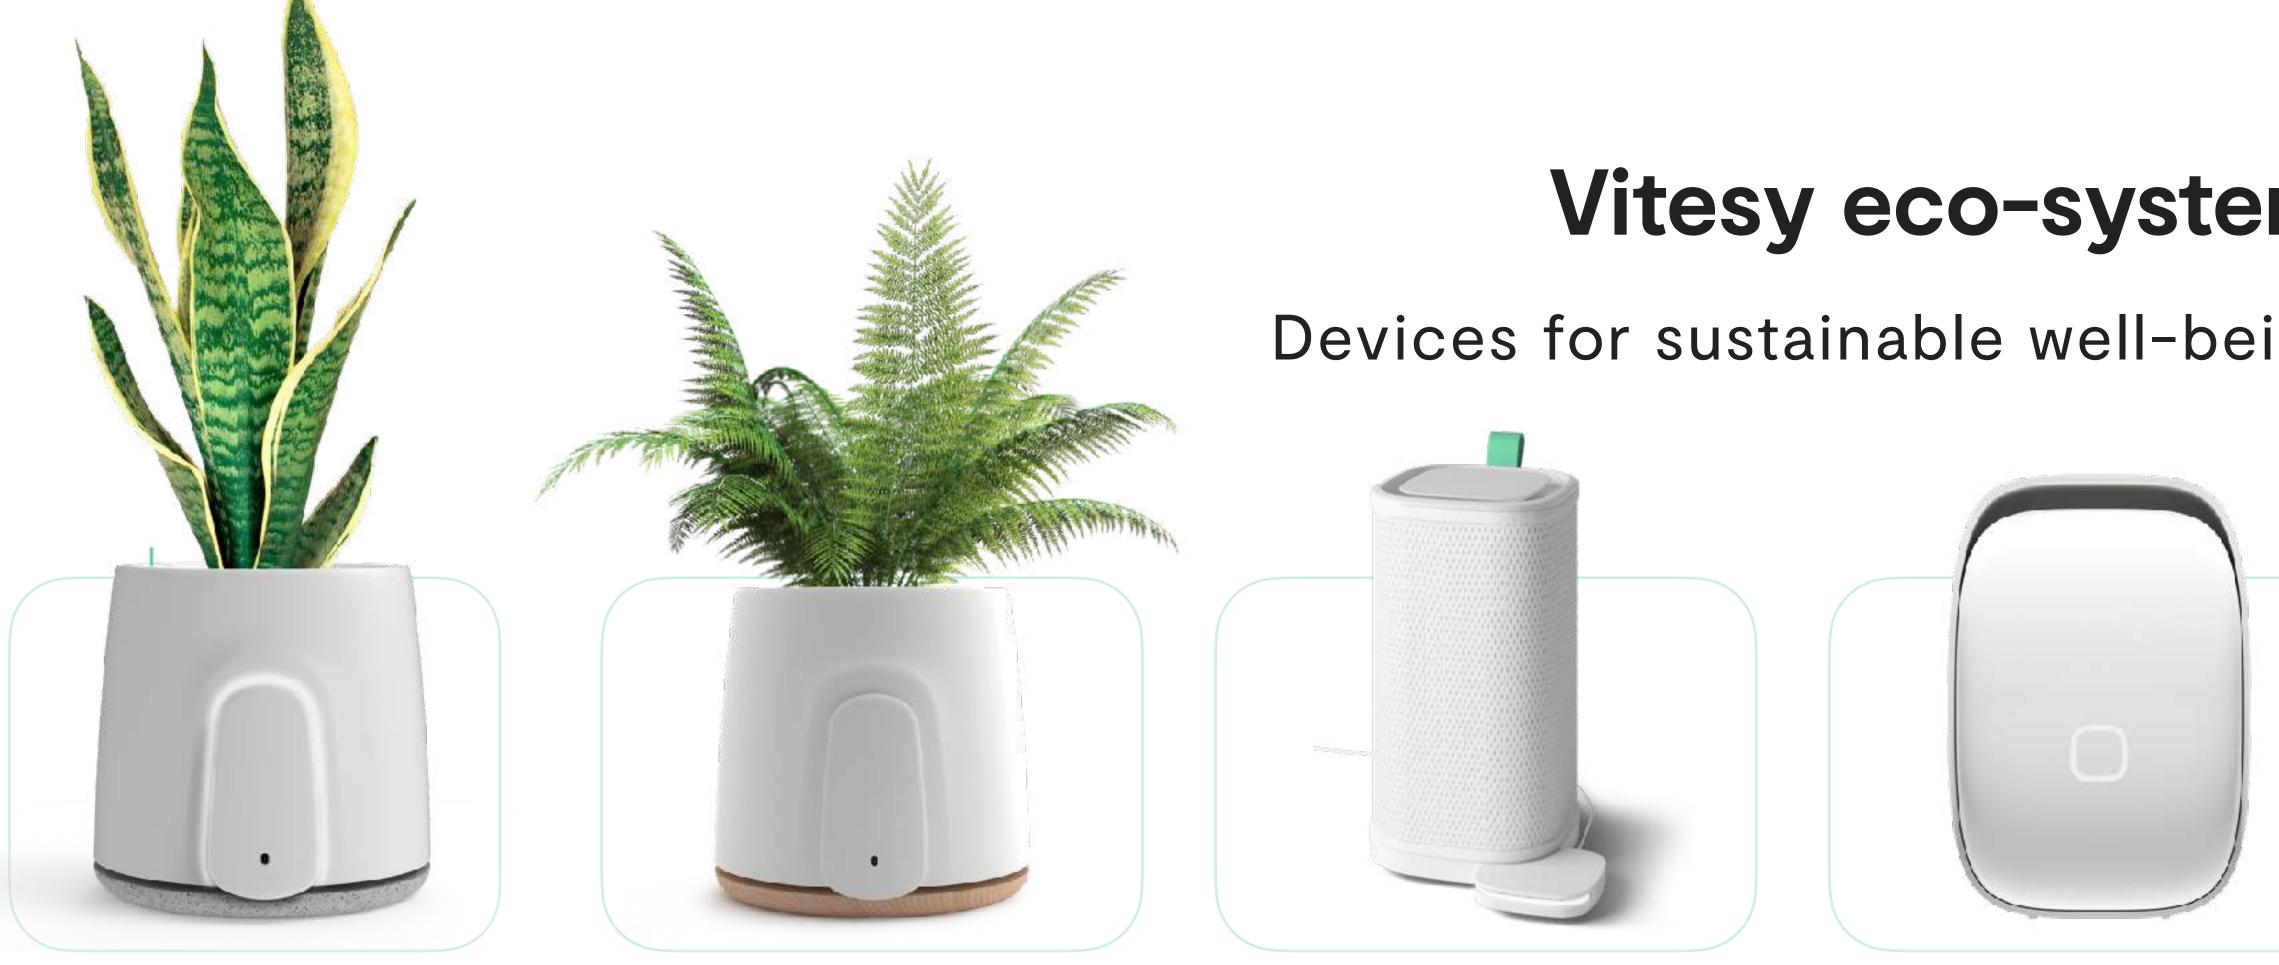

# Vitesy eco-system

#### Devices for sustainable well-being

Eteria

#### Shelfy

#### **Food preservation** device for fridges

Vitesy food