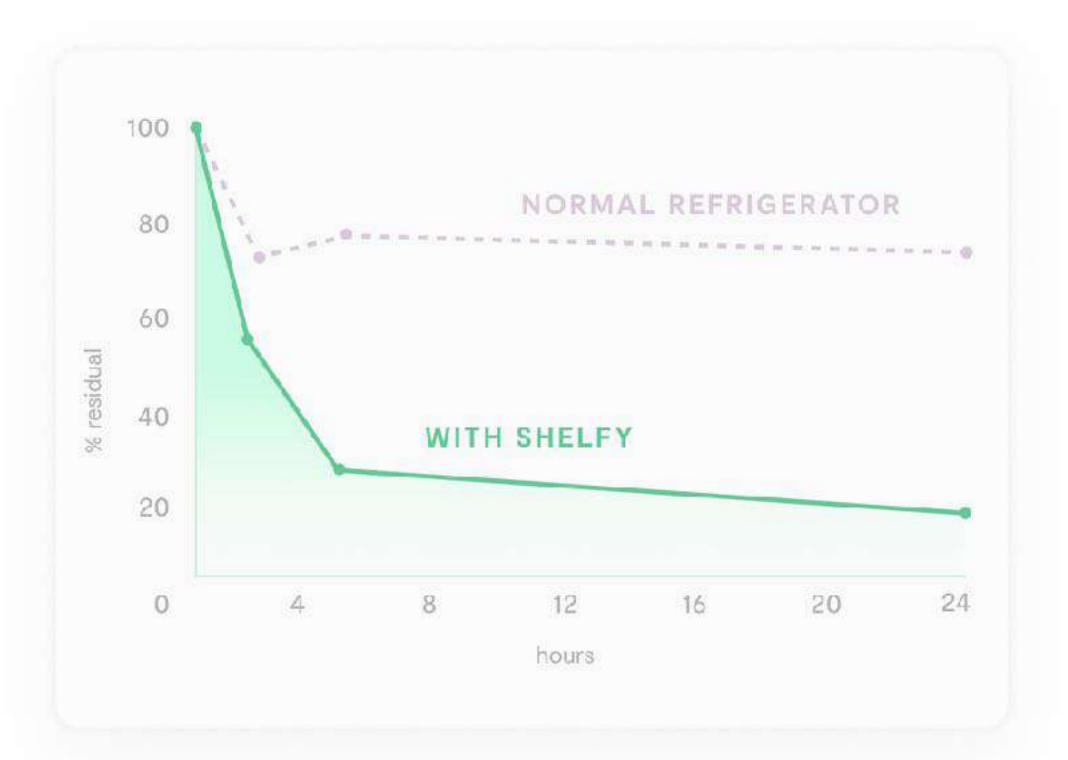

#### INCREASES

The **shelf-life** of fresh products stored in refrigerators **up to 12 days** 

# Preserves the freshness of your food

Days and state of preservation in a normal refrigerator

Days and state of refrigerated storage with Shelfy

CHECK THE FULL REPORT

## Preserves the freshness of your food

Our laboratory tests show that thanks to Shelfy, bacterial and fungal contamination is about 10 times lower than in a normal refrigerator with the same products stored. In addition, bad odors are reduced by over 80%.