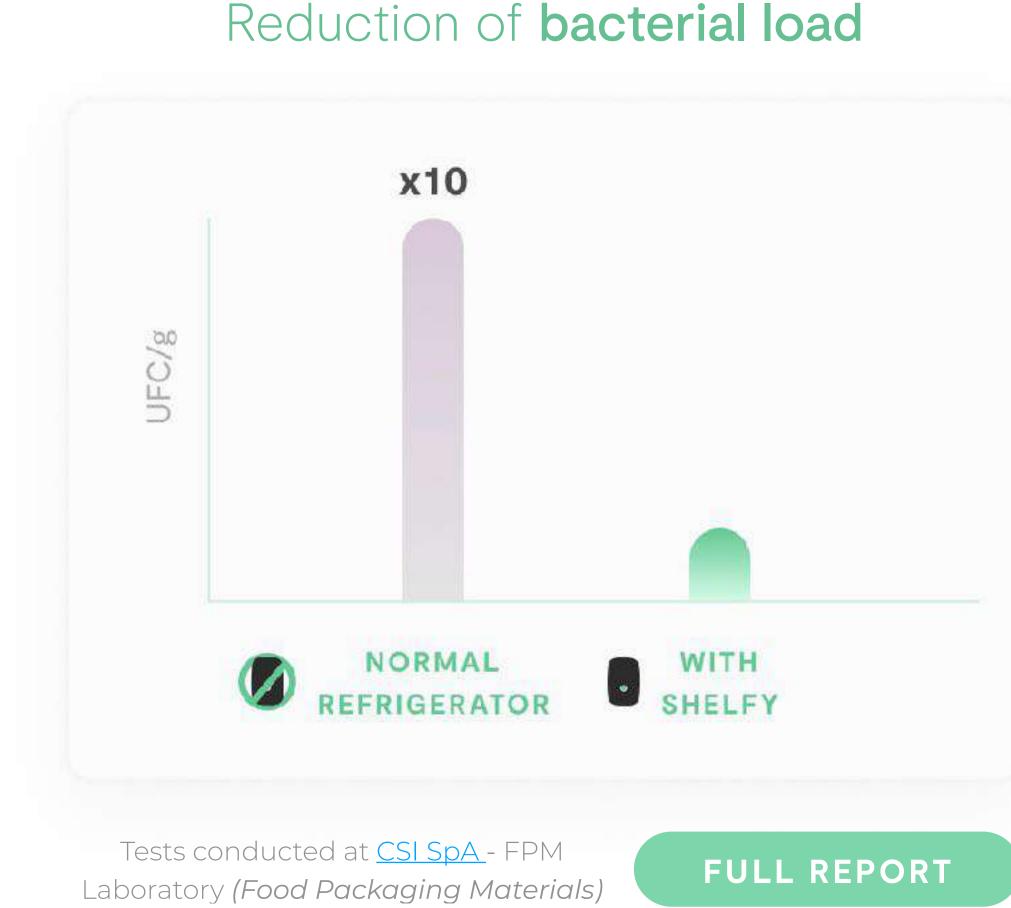

#### ABATES

The **bacterial load** in the food you eat down to 10 times lower

## Preserves the freshness of your food

Our laboratory tests show that thanks to Shelfy, bacterial and fungal contamination is about 10 times lower than in a normal refrigerator with the same products stored. In addition, bad odors are reduced by over 80%.