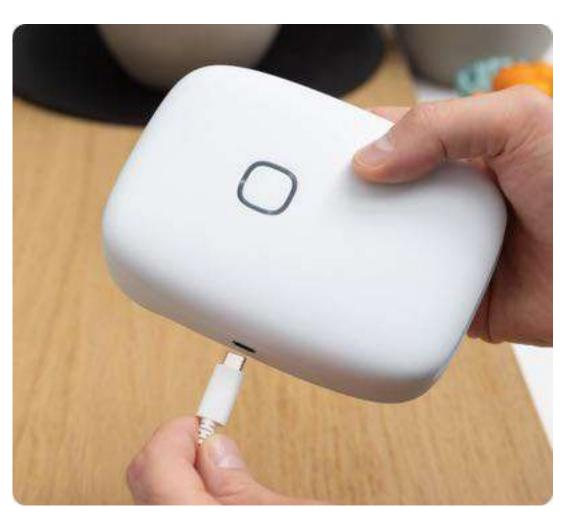

Thanks to its **high-capacity battery** (10.400 mAh – double the one of your average laptop), Shelfy has an **autonomy of up to 3 weeks** and is easily recharged with a type C USB plug.

SEE IT IN ACTION

## 2

Filter made of ceramic and treated with nano-materials. Designed for a long service water every 6 months. life.

Super easy **cleaning**! Simply wash the filter under running

Battery life of up to 30 days, it recharges in about 2 hours using a USB-C cable.