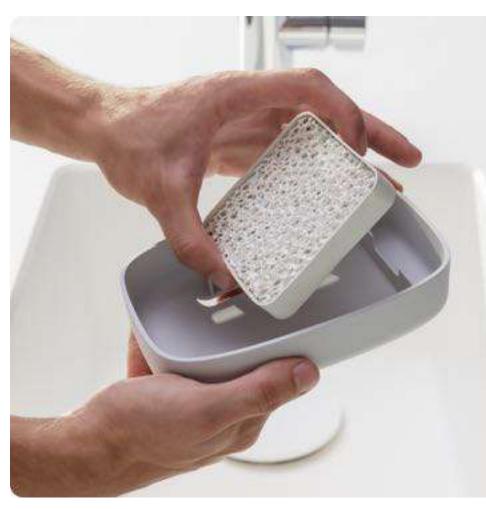

## Maintenance Washable, easy-to-load filter

Shells made with recycled plastics and glue-free assembly: opening is quick and easy.

## 2

Filter made of ceramic and treated with nano-materials. Designed for a long service water every 6 months. life.

Super easy **cleaning**! Simply wash the filter under running

Battery life of up to 30 days, it recharges in about 2 hours using a USB-C cable.