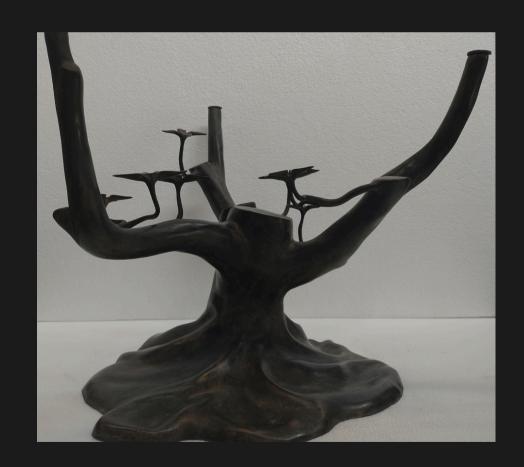

Bronze Flower table 44 h x 57 x 55

Bronze CONO fountain Bowl Diam. 65 cm – h 16 cm Cube 33 cm x 33 cm x 33 cm