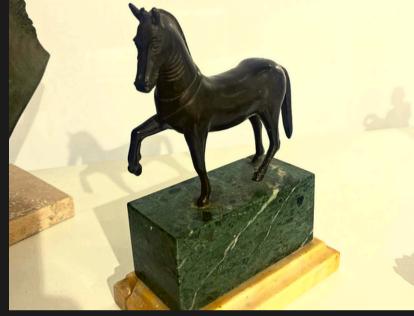

#### Animal World - Horses

Bookend horse cm 16 x 15 x 10 cm

Bronze Arabian horse Bronze Arabian horse 39h x 21,5 x 10 cm 23 h x 15 x 10 cm

Bronze head horse h 30 – 23 cm x 15 cm

Bronze horse with black patina 60 x 57 x 19 cm

Small bronze horse 15,5h x 12,5 x 4,5 cm

Bronze horse trophy 30 x 24 x 8 cm

Small bronze horse 7h x 8 x 3 cm

Bronze Rampant horse 47 x 40 x 11 cm