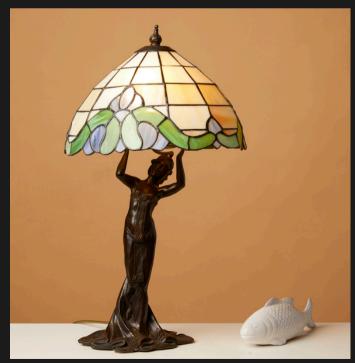

#### ART'Ù

Decorative - lighting

Candle holder 34 h x 14 cm

Desert Hyacinth Lamp 33 h x 15 x 16 cm

Palm Applique 4 h x 36,5 x 41 cm

Table lamp with lady 42 cm x 16 cm x 10 cm

Table lamp with small lady 33 cm x 19 cm x 13 cm