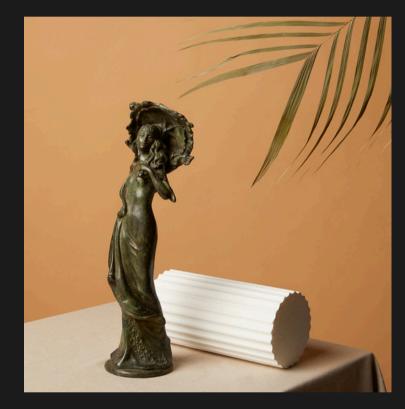

#### Sculptures - female figures

Lady with veil lost wax casting bronze 73 cm x 17 cm x 14 cm

Lady with small umbrella lost wax casting bronze 33 cm x 10 cm x 10 cm

Female with marble base base h 24 x 16 x 16 cm sculpture h 50 x 40 x 26 cm