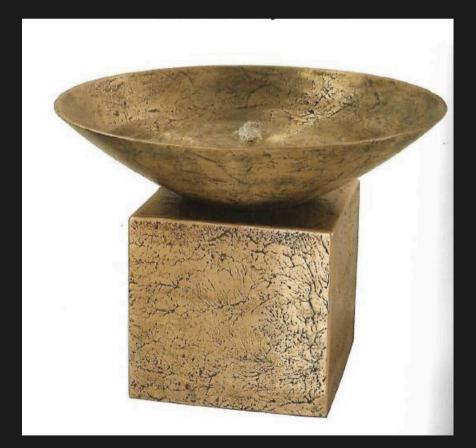

Bronze Flower table 44 h x 57 x 55

Bronze CONO fountain Bowl Diam. 65 cm – h 16 cm Cube 33 cm x 33 cm x 33 cm