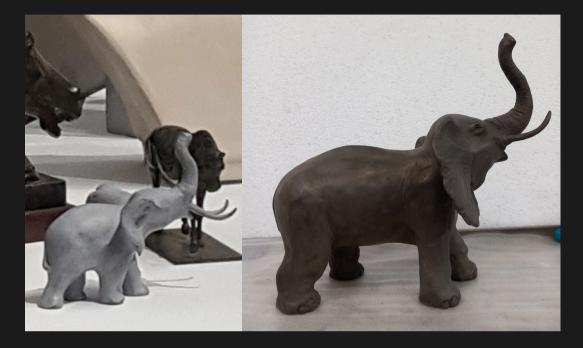

#### Animal World

We can reproduce in bronze, aluminium, brass, any type of animal from a photo or drawing.

Bronze Hawk h 45 cm

Bronze hippopotamus lost wax - cm 13 x 7 cm

Bronze Oryx h 20 x 15 x 9

Small and medium bronze elephant lost wax casting