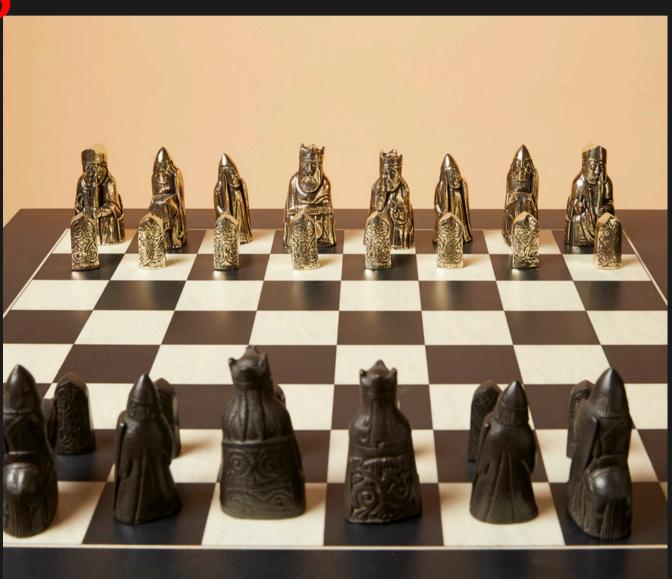

# Mythology and Antiquity Viking Chessboard

Wooden chessboard (55 cm x 55 cm ) with 36 bronze elements, average height 7 cm black and golden antiqued patinas

This chessboard is a faithful reproduction of a group of chess pieces and strategy games dating from the 12th century. They are probably one of the few surviving complete medieval chess sets and have been described as the best-known chess sets in history, although it is unclear whether the surviving pieces may actually make up an original set. Originally made of walrus tusk they are unique piece of history.

We propose a faithful reproduction in lost wax bronze with golden and black patinas.