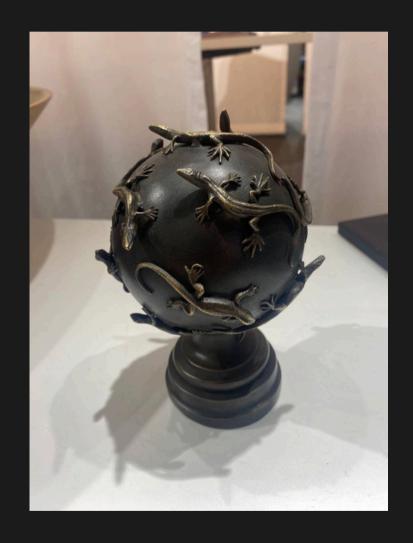

Sphere with lizards and base lost wax bronze curtain rod terminals or other decorative elements diam. 12 cm h 16 cm