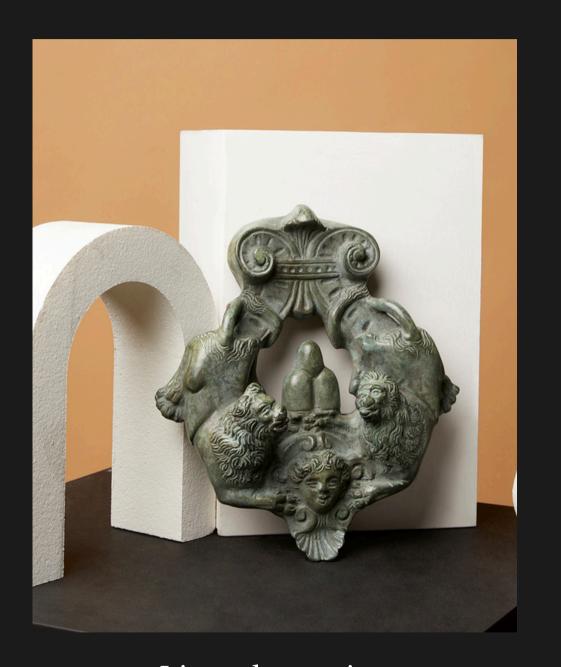

### Mythology and Antiquity

"Medusa" door leaf
with grey antiqued patina
lost wax bronze
diam. 9 cm

Lions decoration
with grey antiqued patina
lost wax bronze
23 cm - 26 cm x 6 cm