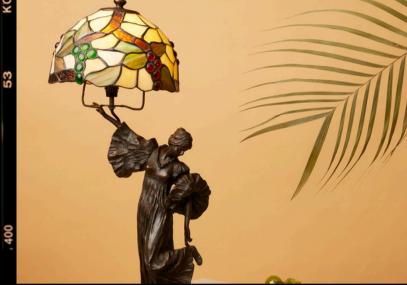

#### ART'Ù

Decorative - lighting

Candle holder 34 h x 14 cm

Desert Hyacinth Lamp 33 h x 15 x 16 cm

Palm Applique 4 h x 36,5 x 41 cm

Table lamp with lady 42 cm x 16 cm x 10 cm

Table lamp with small lady 33 cm x 19 cm x 13 cm