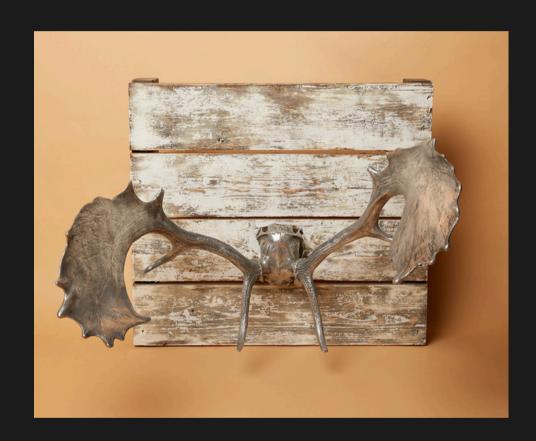

#### Animal World

Bronze lizard 19 cm x 9 cm x 3 cm

Aluminum fallow deer horns 64 cm x 50 cm depth 54 cm

Cicada, different patinas available 7,5 cm x 3 cm x 3 cm