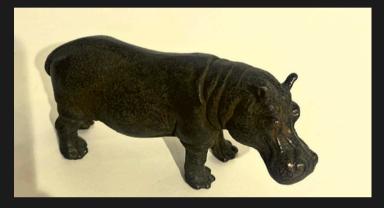

#### Animal World

We can reproduce in bronze, aluminium, brass, any type of animal from a photo or drawing.

Bronze Hawk h 45 cm

Bronze hippopotamus lost wax - cm 13 x 7 cm

Bronze Oryx h 20 x 15 x 9

Small and medium bronze elephant lost wax casting