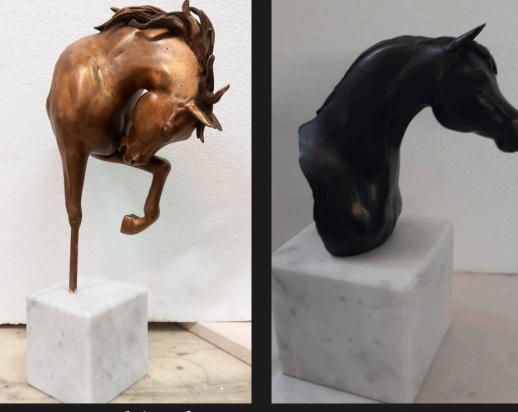

#### Animal World - Horses

Bookend horse cm 16 x 15 x 10 cm

Bronze Arabian horse Bronze Arabian horse 39h x 21,5 x 10 cm 23 h x 15 x 10 cm

Bronze head horse h 30 – 23 cm x 15 cm

Bronze horse with black patina 60 x 57 x 19 cm