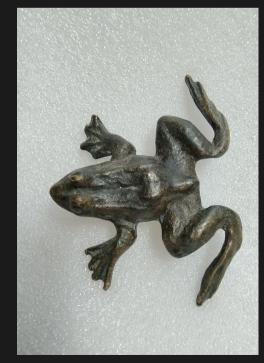

Bronze Camel 23,5h x 37 x 12 cm

Bronze dogs lost wax - h max 17 cm

Bronze Cat 9 x 6 x 5 cm

Bronze Frog 2h x 6 x 8