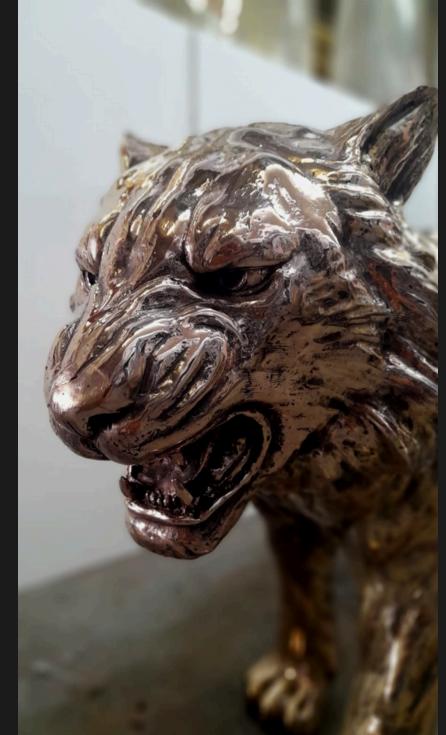

#### Animal World

We can reproduce in bronze, aluminium, brass, any type of animal from a photo or drawing.

Bronze Hawk h 45 cm

Bronze hippopotamus lost wax - cm 13 x 7 cm

Bronze Oryx h 20 x 15 x 9

Small and medium bronze elephant lost wax casting