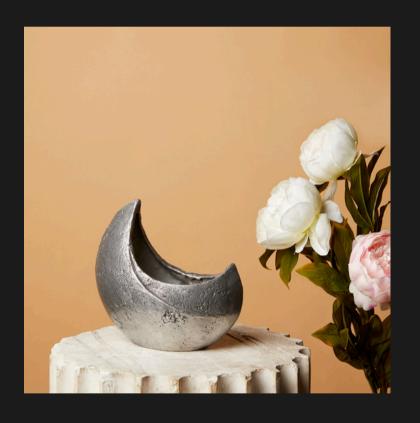

cm

#### ART'Ù

Decorative - lighting



Candle holder 34 h x 14 cm



Desert Hyacinth Lamp 33 h x 15 x 16 cm



Palm Applique 4 h x 36,5 x 41 cm



Table lamp with lady 42 cm x 16 cm x 10 cm



Table lamp with small lady 33 cm x 19 cm x 13 cm

We can create and reproduce any type of lighting, following heterogeneous styles and designs.



# Decorative - accessories and furnishings



Bronze Basin lost wax also for sink/washbasin diam 60 cm - h 26 cm



Bronze Carpa Glass "KOY"
lost wax
also for pen holder
diam. 9 cm h 12 cm



Bronze Bowl lost wax bronze also for sink/washbasin diam. 64 - h 13 cm



# Decorative - accessories and furnishings



Medium Flute Vase lost wax bronze (also aluminium) diam. 48 cm - h68 cm



Big Flute Vase lost wax bronze (also aluminium) diam. 60 cm - h86 cm



Small Tokhe Vase
lost wax aluminium
(also in bronze)
21 cm x 12 cm x 21 cm



Astrophitum Vase lost wax aluminium (also bronze) diam. 55 cm - h44 cm



# Feel free to contact us to develop your project together



#### **CONTACTS**

Via Giovanni Boccaccio, 8A 50012 Grassina (FI)

Tel: +39 055 6461897

Cell: +39 338 4706475

E-mail: artusculture@gmail.com

#### WWW.ARTUSCULTURE.COM

FOLLOW US Fonderia Artistica Art'ù