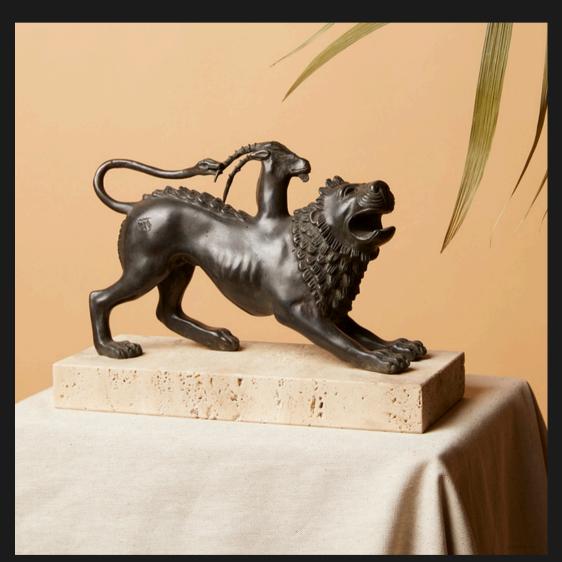

### Mythology and Antiquity

Pair of centaurs with antiqued patina lost wax bronze
h 14 cm 9 cm x 3 cm
h 12,5 cm 9 cm x 3 cm

Chimera with travertine base and black glossy patina lost wax bronze 23 cm x 6 cm h 15 cm