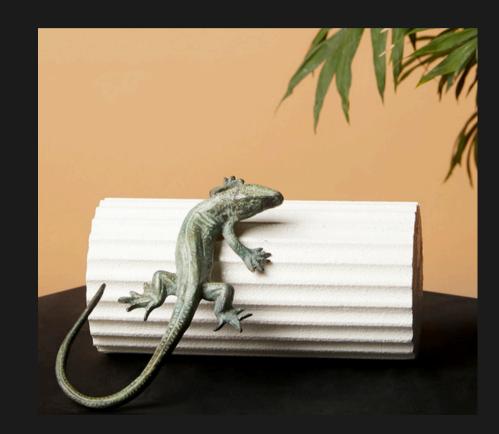

#### Animal World

Bronze lizard 19 cm x 9 cm x 3 cm

Aluminum fallow deer horns 64 cm x 50 cm depth 54 cm

Cicada, different patinas available 7,5 cm x 3 cm x 3 cm