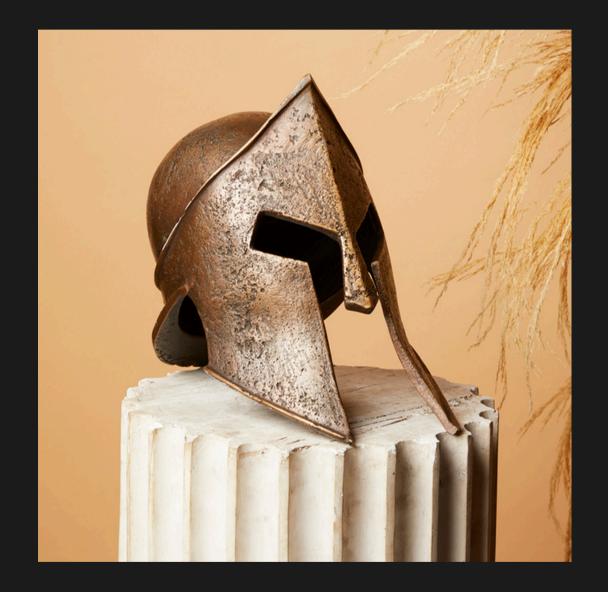

ing bronze 33 cm x 10 cm x 10 cm



Female with marble base base h 24 x 16 x 16 cm sculpture h 50 x 40 x 26 cm



"Tereza" bronze sculpture 77 cm x 33 cm x 35 cm Can be also an out door fountain



#### The sphere as an essential element



Sphere with frogs lost wax aluminium for tassels diam. 9 cm



Sphere with butterflies lost wax bronze light beige patina diam. 12 cm



tassels with fabric
lost wax bronze
various sizes and colors
fabric and sphere



Sphere with lizards and base lost wax bronze curtain rod terminals or other decorative elements diam. 12 cm h 16 cm



### Mythology and Antiquity



Pair of centaurs with antiqued patina lost wax bronze
h 14 cm 9 cm x 3 cm
h 12,5 cm 9 cm x 3 cm



Chimera with travertine base and black glossy patina lost wax bronze 23 cm x 6 cm h 15 cm



Spartan Helmet
with brown antiqued patina
lost wax bronze
35 cm x 30 cm x 20 cm



## Mythology and Antiquity

Bronzi di Riace

The Bronzi di Riace (Riace Bronzes), considered one of the most significant examples of classical Greek art, are two bronze statues probably dating from the middle of the 5th century BC. It has been assumed that the Bronzes were thrown into the sea during a storm to lighten the ship carrying them, or that the ship itself sank with the statues. The statues are now on display at the Archaeological Museum of Reggio Calabria, Southern Italy. The Bronzes were found in 1972, in an exceptional state of preservation, at the bottom of the Ionian Sea, near the town of Riace Marina.

The bronze sculptures we propose are faithful scale reproductions of the originals.



Pai