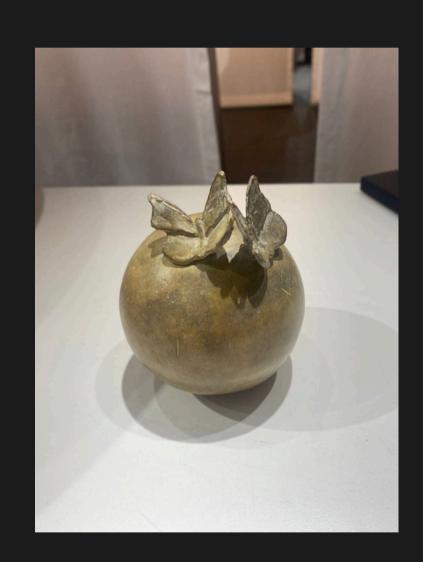

#### The sphere as an essential element

Sphere with frogs lost wax aluminium for tassels diam. 9 cm

Sphere with butterflies lost wax bronze light beige patina diam. 12 cm

tassels with fabric
lost wax bronze
various sizes and colors
fabric and sphere