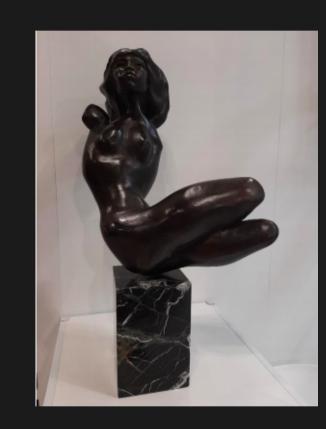

#### Sculptures - female figures

Lady with veil lost wax casting bronze 73 cm x 17 cm x 14 cm

Lady with small umbrella lost wax casting bronze 33 cm x 10 cm x 10 cm

Female with marble base base h 24 x 16 x 16 cm sculpture h 50 x 40 x 26 cm