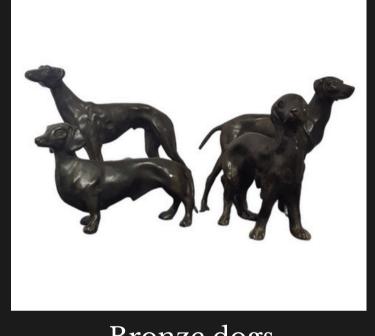

Bronze Camel 23,5h x 37 x 12 cm

Bronze dogs lost wax - h max 17 cm

Bronze Cat 9 x 6 x 5 cm

Bronze Frog 2h x 6 x 8