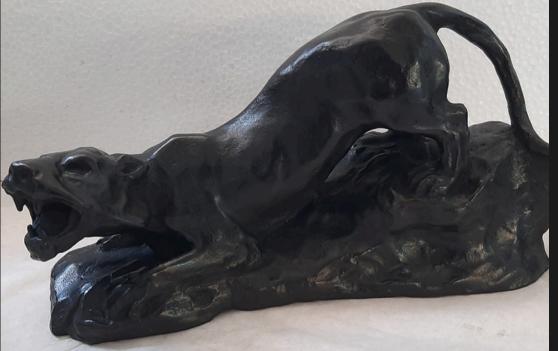

### Animal World

Bronze Panther 19 x 26 x 6,5 cm

Bronze Camel Hanger 12 h x 19 x 8 cm

Bronze Candle holder 34 h x d.14 cm