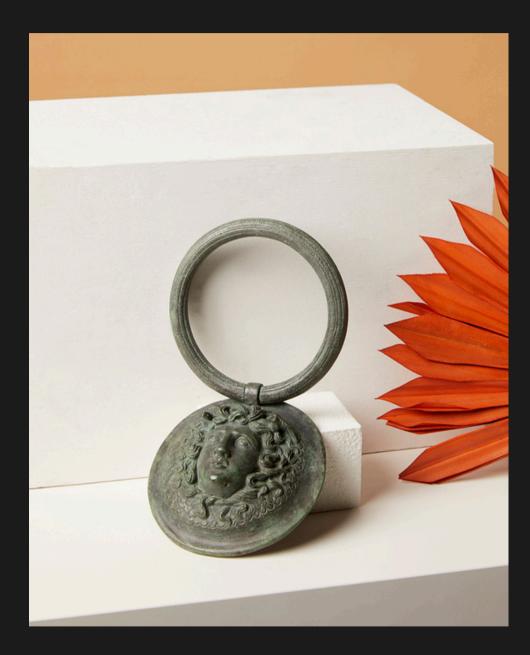

### Mythology and Antiquity

"Medusa" door leaf
with grey antiqued patina
lost wax bronze
diam. 9 cm

Lions decoration
with grey antiqued patina
lost wax bronze
23 cm - 26 cm x 6 cm