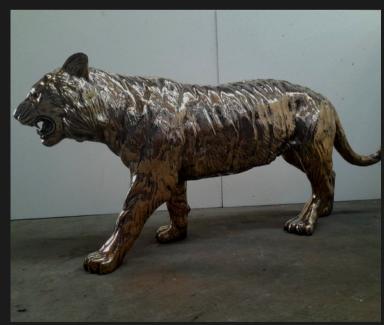

#### Animal World

We can reproduce in bronze, aluminium, brass, any type of animal from a photo or drawing.

Bronze Hawk h 45 cm

Bronze hippopotamus lost wax - cm 13 x 7 cm

Bronze Oryx h 20 x 15 x 9

Small and medium bronze elephant lost wax casting