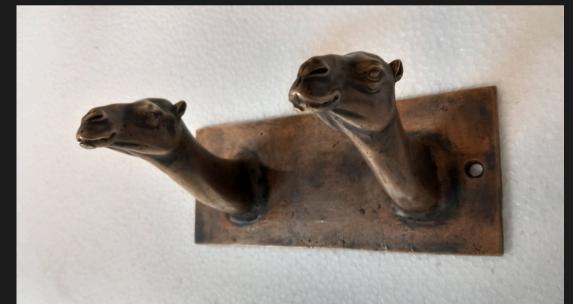

### Animal World

Bronze Panther 19 x 26 x 6,5 cm

Bronze Camel Hanger 12 h x 19 x 8 cm

Bronze Candle holder 34 h x d.14 cm