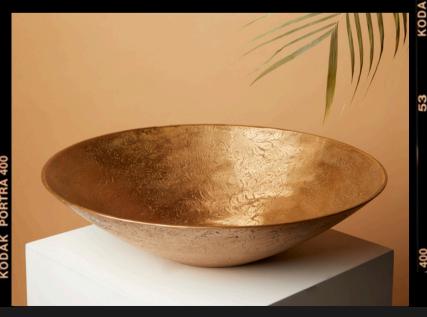

# Decorative - accessories and furnishings

Bronze Basin lost wax also for sink/washbasin diam 60 cm - h 26 cm

Bronze Carpa Glass "KOY"
lost wax
also for pen holder
diam. 9 cm h 12 cm

Bronze Bowl lost wax bronze also for sink/washbasin diam. 64 - h 13 cm