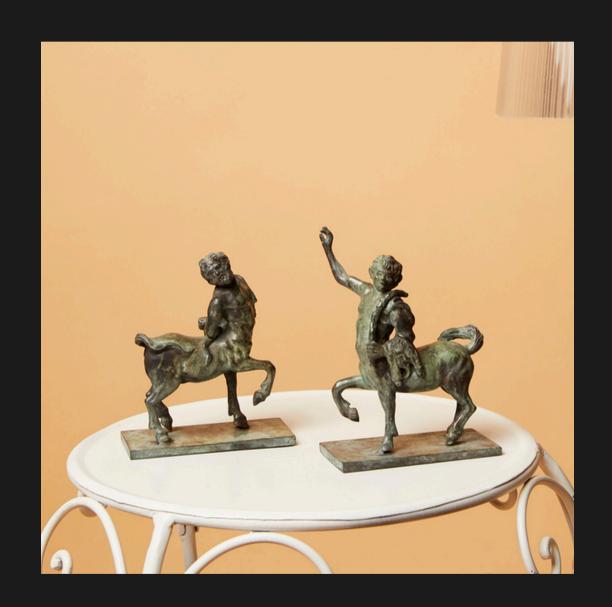

### Mythology and Antiquity

Pair of centaurs with antiqued patina lost wax bronze
h 14 cm 9 cm x 3 cm
h 12,5 cm 9 cm x 3 cm

Chimera with travertine base and black glossy patina lost wax bronze 23 cm x 6 cm h 15 cm