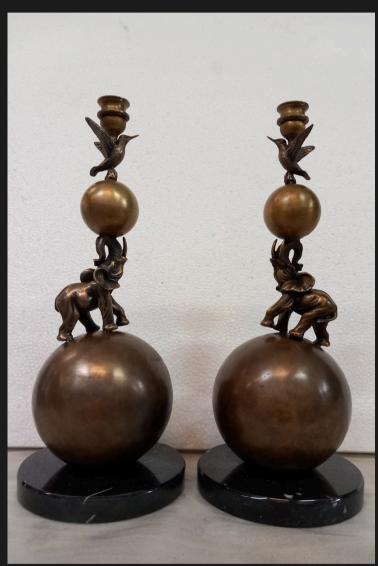

#### ART'Ù

Decorative - lighting

Candle holder 34 h x 14 cm

Desert Hyacinth Lamp 33 h x 15 x 16 cm

Palm Applique 4 h x 36,5 x 41 cm

Table lamp with lady 42 cm x 16 cm x 10 cm

Table lamp with small lady 33 cm x 19 cm x 13 cm