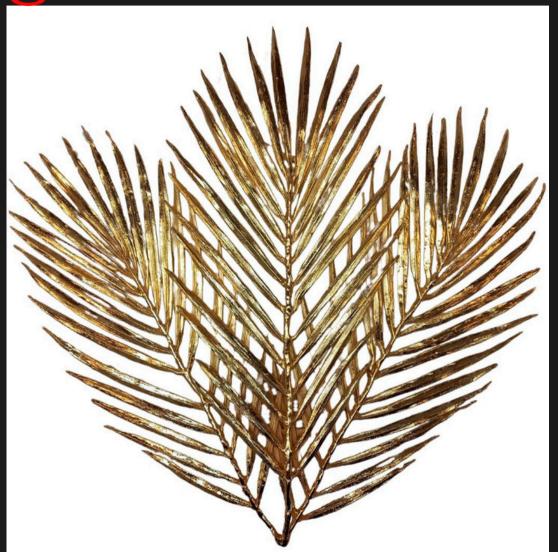

#### ART'Ù

Decorative - lighting

Candle holder 34 h x 14 cm

Desert Hyacinth Lamp 33 h x 15 x 16 cm

Palm Applique 4 h x 36,5 x 41 cm

Table lamp with lady 42 cm x 16 cm x 10 cm

Table lamp with small lady 33 cm x 19 cm x 13 cm