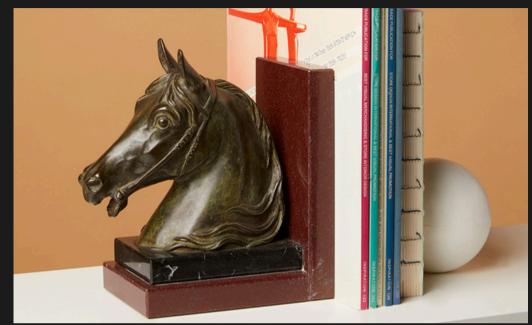

#### Animal World - Horses

Bookend horse cm 16 x 15 x 10 cm

Bronze Arabian horse Bronze Arabian horse 39h x 21,5 x 10 cm 23 h x 15 x 10 cm

Bronze head horse h 30 – 23 cm x 15 cm

Bronze horse with black patina 60 x 57 x 19 cm