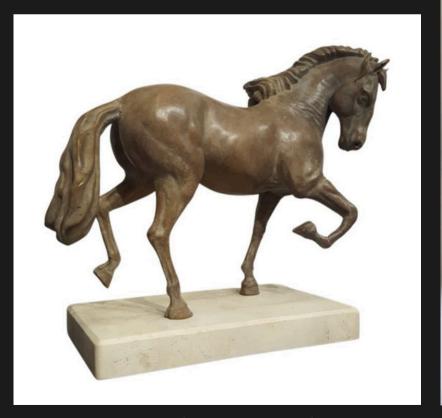

#### Animal World - Horses

Bookend horse cm 16 x 15 x 10 cm

Bronze Arabian horse Bronze Arabian horse 39h x 21,5 x 10 cm 23 h x 15 x 10 cm

Bronze head horse h 30 – 23 cm x 15 cm

Bronze horse with black patina 60 x 57 x 19 cm