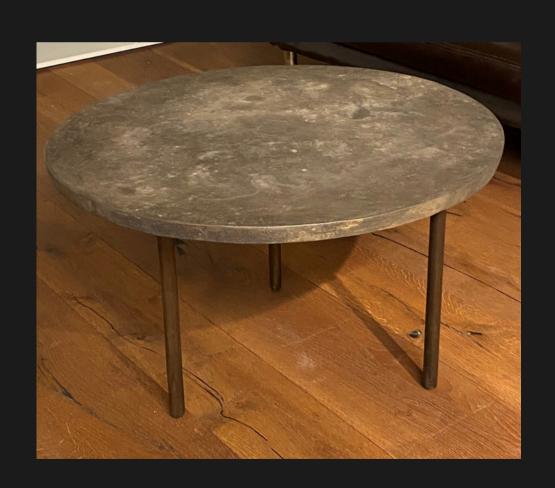

#### Decorative - tables and furniture

We can create and reproduce all types of tables or furniture, with thousands of butterflies or with contemporain designs following eterogeneous styles

Bronze round coffee table diameter 60 cm x 50 cm