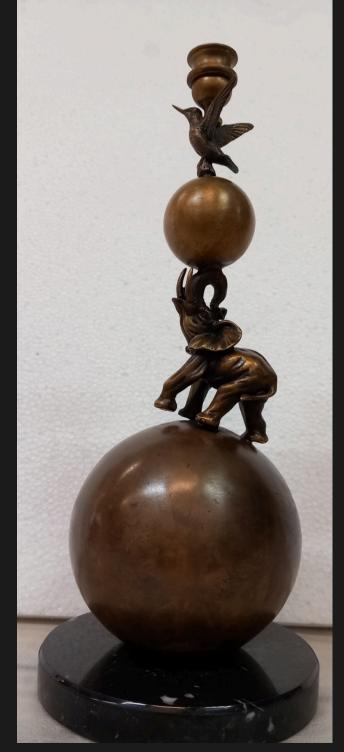

#### Animal World

We can reproduce in bronze, aluminium, brass, any type of animal from a photo or drawing.

Bronze Hawk h 45 cm

Bronze hippopotamus lost wax - cm 13 x 7 cm

Bronze Oryx h 20 x 15 x 9

Small and medium bronze elephant lost wax casting

#### ART'Ù

Decorative - lighting

Candle holder 34 h x 14 cm

Desert Hyacinth Lamp 33 h x 15 x 16 cm

Palm Applique 4 h x 36,5 x 41 cm

Table lamp with lady 42 cm x 16 cm x 10 cm

Table lamp with small lady 33 cm x 19 cm x 13 cm