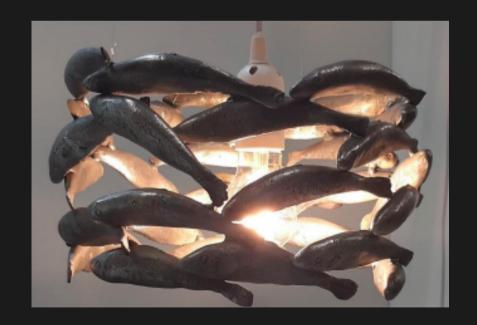

the result of experience and professionalism. Each sculpture tells a story".

Gaetano Salmista, owner



#### Depths of the sea



Aluminium
Scorpionfish
lost wax, 2020
40 cm x 23 cm h 19 cm



Aluminium Sardines wall decoration lost wax, 2020 40 cm x 38 cm



Bronze Scorpionfish
particular multicolor
patina
lost wax, 2020
40 cm x 23 cm h 19 cm

All pieces can be customised with a different patina, a different size and a different metal.



#### Depths of the sea



Bronze Ray
with matt patina
lost wax, 2020
39 cm x 46 cm x 13
cm



Aluminum Ray
with high-gloss patina
lost wax, 2020
39 cm x 46 cm x 13
cm

Each item can also be an original wall lamp. Each element is unique and can be customized. An example below with the sardine lamp, a design object which can transform the room ambience.



Aluminium Sardines Chandelier lost wax, 2020 diam. 26 x h19 cm



#### Sculptures - female figures



Lady with veil lost wax casting bronze 73 cm x 17 cm x 14 cm



Lady with small umbrella lost wax casting bronze 33 cm x 10 cm x 10 cm



Female with marble base base h 24 x 16 x 16 cm sculpture h 50 x 40 x 26 cm



"Tereza" bronze sculpture 77 cm x 33 cm x 35 cm Can be also an out door fountain



#### The sphere as an essential element



Sphere with frogs lost wax aluminium for tassels diam. 9 cm



Sphere with butterflies lost wax bronze light beige patina diam. 12 cm



tassels with fabric
lost wax bronze
various sizes and colors
fabric and sphere



Sphere with lizards and base lost wax bronze curtain rod terminals or other decorative elements diam. 12 cm h 16 cm



### Mythology a