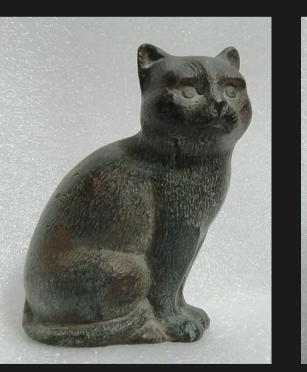

Bronze Camel 23,5h x 37 x 12 cm

Bronze dogs lost wax - h max 17 cm

Bronze Cat 9 x 6 x 5 cm

Bronze Frog 2h x 6 x 8