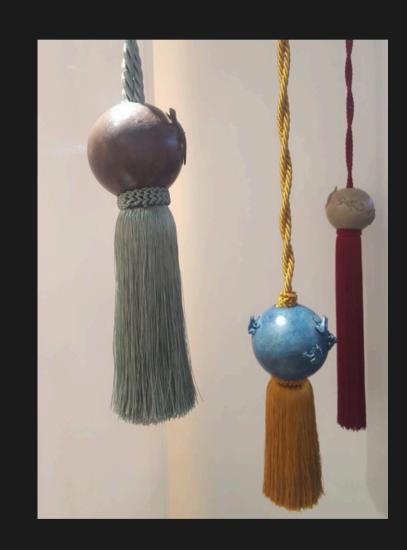

#### The sphere as an essential element

Sphere with frogs lost wax aluminium for tassels diam. 9 cm

Sphere with butterflies lost wax bronze light beige patina diam. 12 cm

tassels with fabric
lost wax bronze
various sizes and colors
fabric and sphere