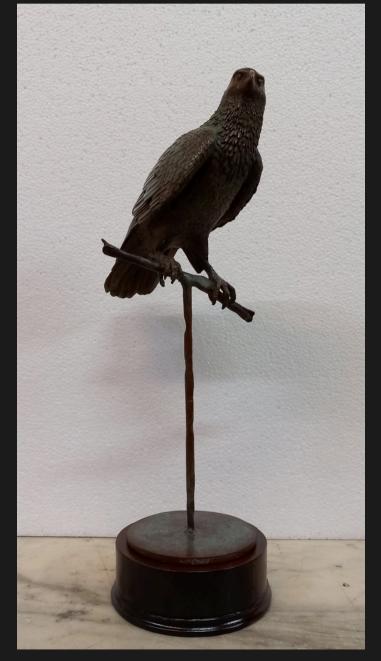

#### Animal World

We can reproduce in bronze, aluminium, brass, any type of animal from a photo or drawing.

Bronze Hawk h 45 cm

Bronze hippopotamus lost wax - cm 13 x 7 cm

Bronze Oryx h 20 x 15 x 9

Small and medium bronze elephant lost wax casting