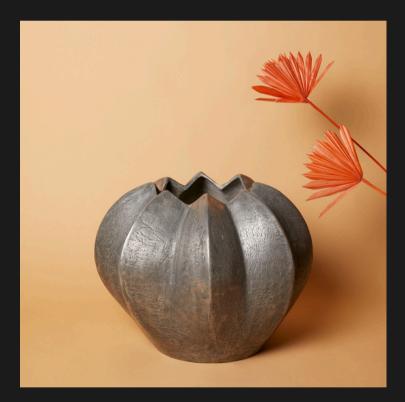

Hyacinth Lamp 33 h x 15 x 16 cm



Palm Applique 4 h x 36,5 x 41 cm



Table lamp with lady 42 cm x 16 cm x 10 cm



Table lamp with small lady 33 cm x 19 cm x 13 cm

We can create and reproduce any type of lighting, following heterogeneous styles and designs.



# Decorative - accessories and furnishings



Bronze Basin lost wax also for sink/washbasin diam 60 cm - h 26 cm



Bronze Carpa Glass "KOY"
lost wax
also for pen holder
diam. 9 cm h 12 cm



Bronze Bowl lost wax bronze also for sink/washbasin diam. 64 - h 13 cm



# Decorative - accessories and furnishings



Medium Flute Vase lost wax bronze (also aluminium) diam. 48 cm - h68 cm



Big Flute Vase lost wax bronze (also aluminium) diam. 60 cm - h86 cm



Small Tokhe Vase
lost wax aluminium
(also in bronze)
21 cm x 12 cm x 21 cm



Astrophitum Vase lost wax aluminium (also bronze) diam. 55 cm - h44 cm



# Feel free to contact us to develop your project together



#### **CONTACTS**

Via Giovanni Boccaccio, 8A 50012 Grassina (FI)

Tel: +39 055 6461897

Cell: +39 338 4706475

E-mail: artusculture@gmail.com

#### WWW.ARTUSCULTURE.COM

FOLLOW US Fonderia Artistica Art'ù