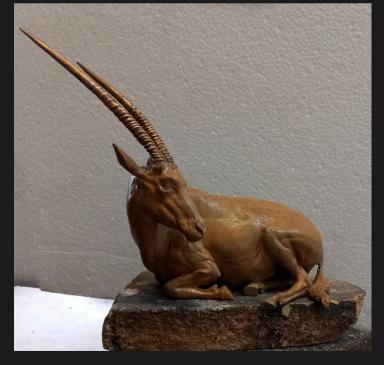

#### Animal World

We can reproduce in bronze, aluminium, brass, any type of animal from a photo or drawing.

Bronze Hawk h 45 cm

Bronze hippopotamus lost wax - cm 13 x 7 cm

Bronze Oryx h 20 x 15 x 9

Small and medium bronze elephant lost wax casting