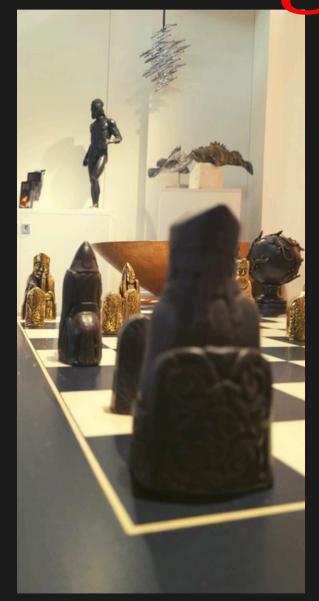

# Mythology and Antiquity Viking Chessboard

Wooden chessboard (55 cm x 55 cm ) with 36 bronze elements, average height 7 cm black and golden antiqued patinas

This chessboard is a faithful reproduction of a group of chess pieces and strategy games dating from the 12th century. They are probably one of the few surviving complete medieval chess sets and have been described as the best-known chess sets in history, although it is unclear whether the surviving pieces may actually make up an original set. Originally made of walrus tusk they are unique piece of history.

We propose a faithful reproduction in lost wax bronze with golden and black patinas.