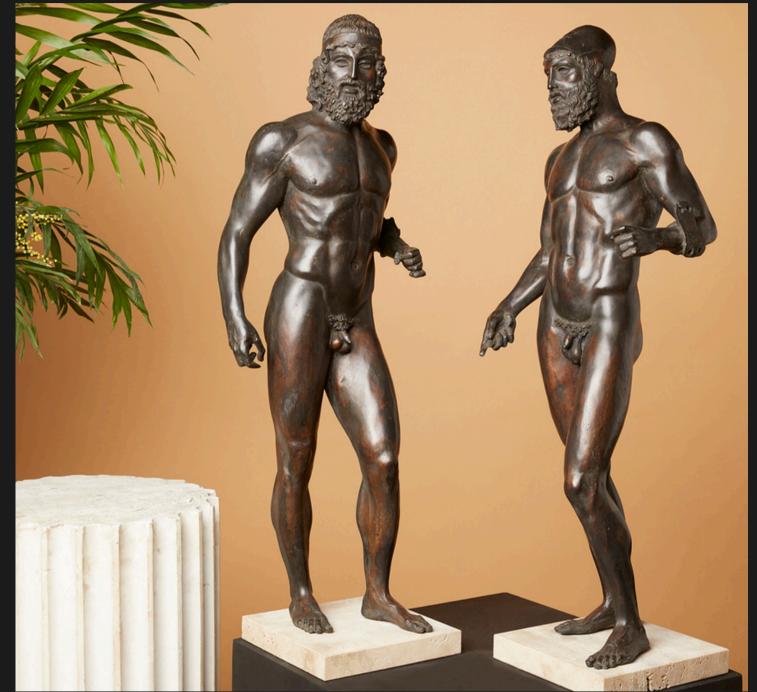

## Mythology and Antiquity

Bronzi di Riace

The Bronzi di Riace (Riace Bronzes), considered one of the most significant examples of classical Greek art, are two bronze statues probably dating from the middle of the 5th century BC. It has been assumed that the Bronzes were thrown into the sea during a storm to lighten the ship carrying them, or that the ship itself sank with the statues. The statues are now on display at the Archaeological Museum of Reggio Calabria, Southern Italy. The Bronzes were found in 1972, in an exceptional state of preservation, at the bottom of the Ionian Sea, near the town of Riace Marina.

The bronze sculptures we propose are faithful scale reproductions of the originals.

Pair of bronze sculptures with travertine base "Bronzi di Riace"

black/brown patina, chiselled in detail Dimensions of each h 75 cm – 25 cm x 17 cm