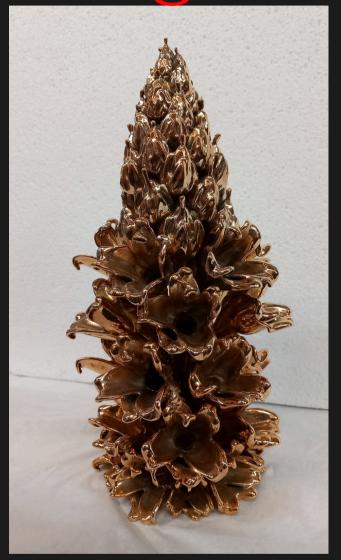

#### ART'Ù

Decorative - lighting

Candle holder 34 h x 14 cm

Desert Hyacinth Lamp 33 h x 15 x 16 cm

Palm Applique 4 h x 36,5 x 41 cm

Table lamp with lady 42 cm x 16 cm x 10 cm

Table lamp with small lady 33 cm x 19 cm x 13 cm