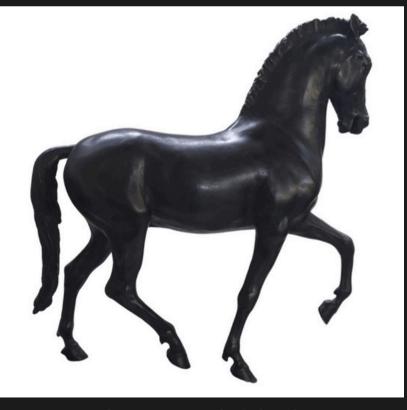

#### Animal World - Horses

Bookend horse cm 16 x 15 x 10 cm

Bronze Arabian horse Bronze Arabian horse 39h x 21,5 x 10 cm 23 h x 15 x 10 cm

Bronze head horse h 30 – 23 cm x 15 cm

Bronze horse with black patina 60 x 57 x 19 cm