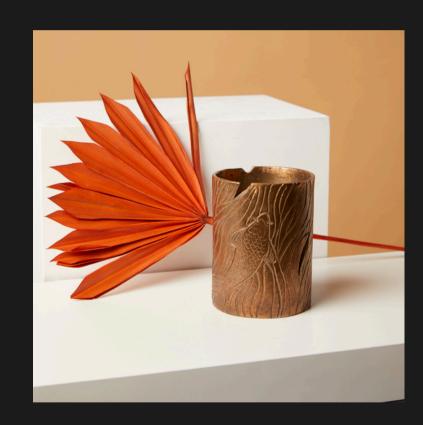

# Decorative - accessories and furnishings

Medium Flute Vase lost wax bronze (also aluminium) diam. 48 cm - h68 cm

Big Flute Vase lost wax bronze (also aluminium) diam. 60 cm - h86 cm

Small Tokhe Vase
lost wax aluminium
(also in bronze)
21 cm x 12 cm x 21 cm