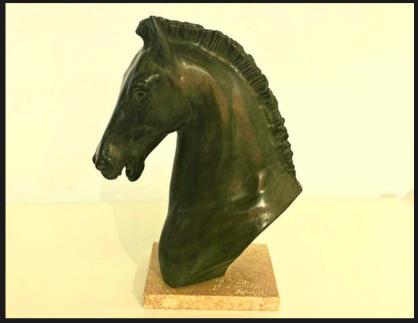

#### Animal World - Horses

Bookend horse cm 16 x 15 x 10 cm

Bronze Arabian horse Bronze Arabian horse 39h x 21,5 x 10 cm 23 h x 15 x 10 cm

Bronze head horse h 30 – 23 cm x 15 cm

Bronze horse with black patina 60 x 57 x 19 cm