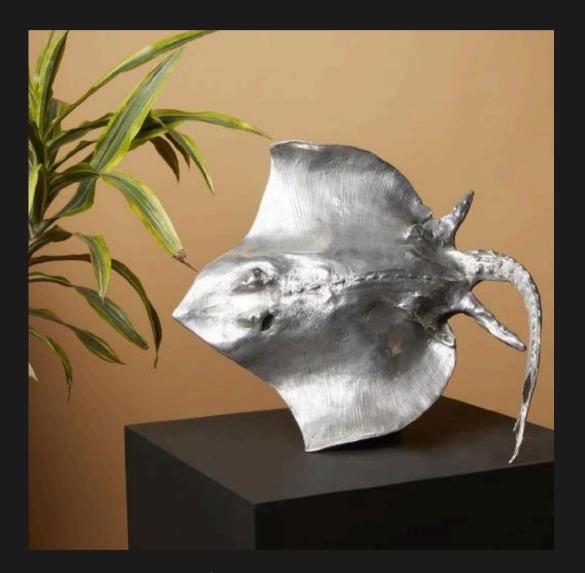

#### Depths of the sea

Bronze Ray
with matt patina
lost wax, 2020
39 cm x 46 cm x 13
cm

Aluminum Ray
with high-gloss patina
lost wax, 2020
39 cm x 46 cm x 13
cm

Each item can also be an original wall lamp. Each element is unique and can be customized. An example below with the sardine lamp, a design object which can transform the room ambience.