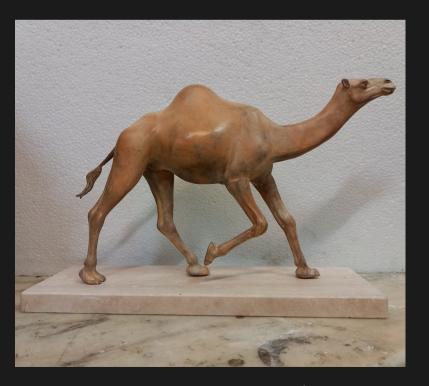

Bronze Camel 23,5h x 37 x 12 cm

Bronze dogs lost wax - h max 17 cm

Bronze Cat 9 x 6 x 5 cm

Bronze Frog 2h x 6 x 8