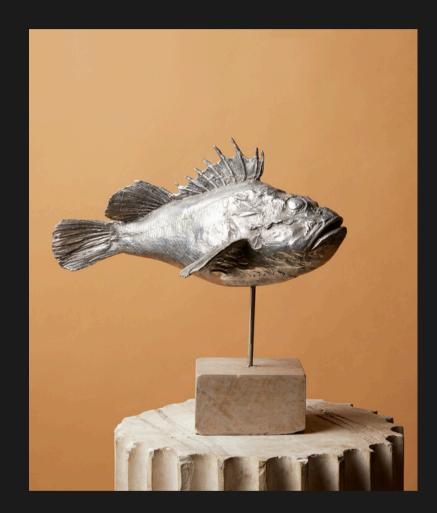

#### Depths of the sea

Aluminium
Scorpionfish
lost wax, 2020
40 cm x 23 cm h 19 cm

Aluminium Sardines wall decoration lost wax, 2020 40 cm x 38 cm

Bronze Scorpionfish
particular multicolor
patina
lost wax, 2020
40 cm x 23 cm h 19 cm

All pieces can be customised with a different patina, a different size and a different metal.