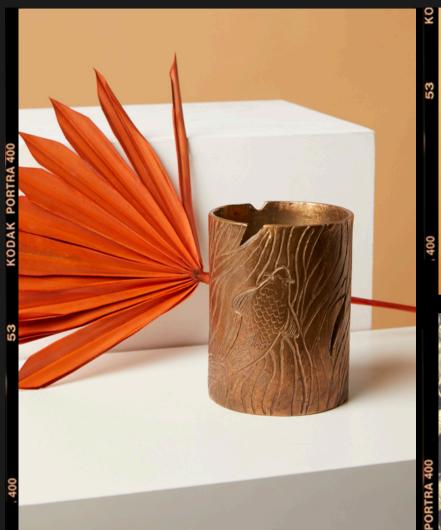

# Decorative - accessories and furnishings

Bronze Basin lost wax also for sink/washbasin diam 60 cm - h 26 cm

Bronze Carpa Glass "KOY"
lost wax
also for pen holder
diam. 9 cm h 12 cm

Bronze Bowl lost wax bronze also for sink/washbasin diam. 64 - h 13 cm