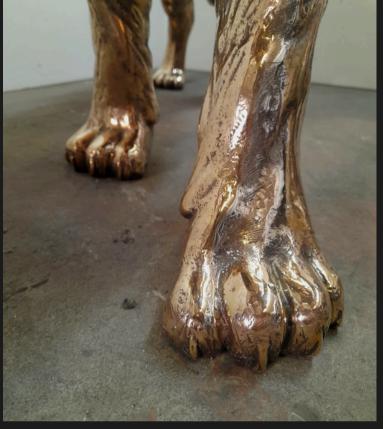

#### Animal World

We can reproduce in bronze, aluminium, brass, any type of animal from a photo or drawing.

Bronze Hawk h 45 cm

Bronze hippopotamus lost wax - cm 13 x 7 cm

Bronze Oryx h 20 x 15 x 9

Small and medium bronze elephant lost wax casting