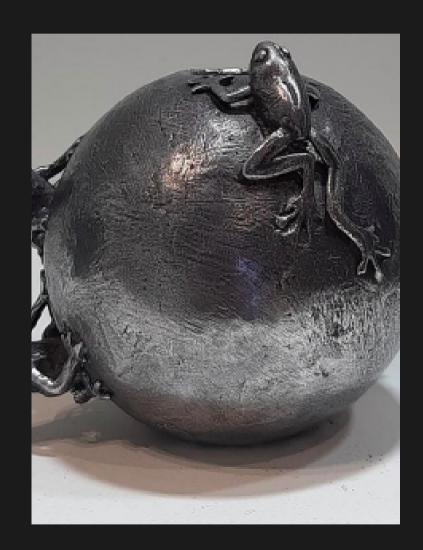

#### The sphere as an essential element

Sphere with frogs lost wax aluminium for tassels diam. 9 cm

Sphere with butterflies lost wax bronze light beige patina diam. 12 cm

tassels with fabric
lost wax bronze
various sizes and colors
fabric and sphere