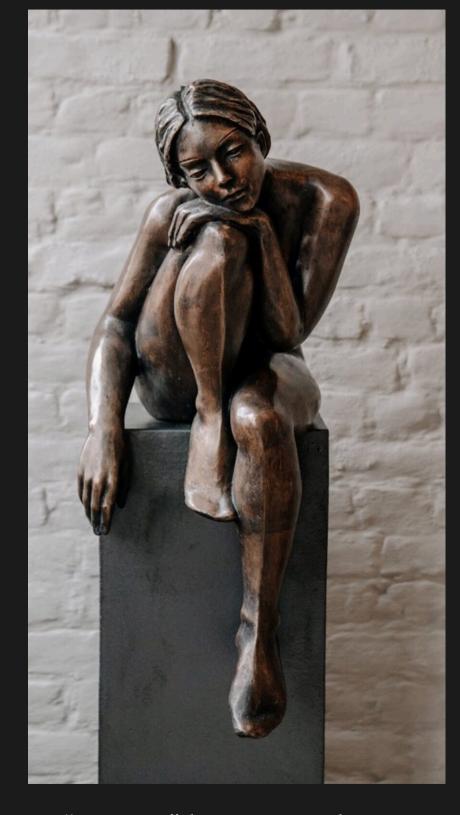

#### Sculptures - female figures

Lady with veil lost wax casting bronze 73 cm x 17 cm x 14 cm

Lady with small umbrella lost wax casting bronze 33 cm x 10 cm x 10 cm

Female with marble base base h 24 x 16 x 16 cm sculpture h 50 x 40 x 26 cm