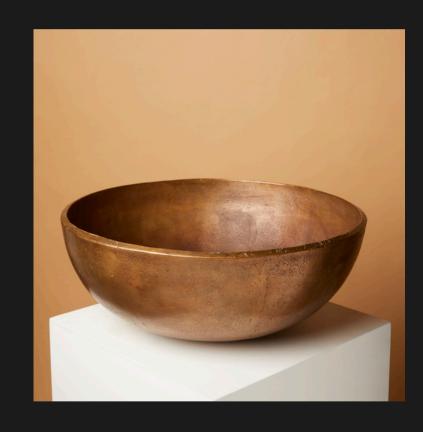

# Decorative - accessories and furnishings

Bronze Basin lost wax also for sink/washbasin diam 60 cm - h 26 cm

Bronze Carpa Glass "KOY"
lost wax
also for pen holder
diam. 9 cm h 12 cm

Bronze Bowl lost wax bronze also for sink/washbasin diam. 64 - h 13 cm