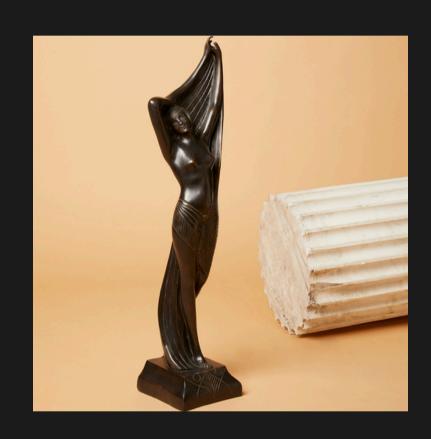

#### Sculptures - female figures

Lady with veil lost wax casting bronze 73 cm x 17 cm x 14 cm

Lady with small umbrella lost wax casting bronze 33 cm x 10 cm x 10 cm

Female with marble base base h 24 x 16 x 16 cm sculpture h 50 x 40 x 26 cm