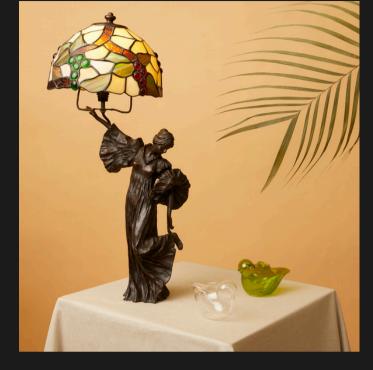

#### ART'Ù

Decorative - lighting

Candle holder 34 h x 14 cm

Desert Hyacinth Lamp 33 h x 15 x 16 cm

Palm Applique 4 h x 36,5 x 41 cm

Table lamp with lady 42 cm x 16 cm x 10 cm

Table lamp with small lady 33 cm x 19 cm x 13 cm