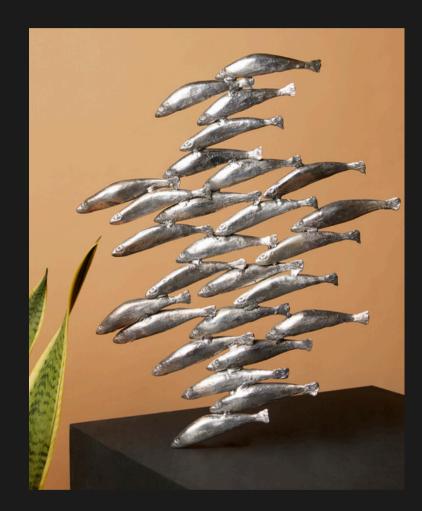

#### Depths of the sea

Aluminium
Scorpionfish
lost wax, 2020
40 cm x 23 cm h 19 cm

Aluminium Sardines wall decoration lost wax, 2020 40 cm x 38 cm

Bronze Scorpionfish
particular multicolor
patina
lost wax, 2020
40 cm x 23 cm h 19 cm