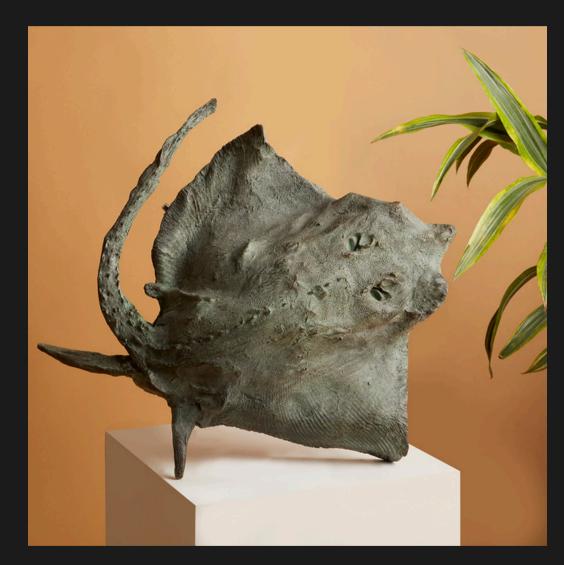

#### Depths of the sea

Bronze Ray
with matt patina
lost wax, 2020
39 cm x 46 cm x 13
cm

Aluminum Ray
with high-gloss patina
lost wax, 2020
39 cm x 46 cm x 13
cm

Each item can also be an original wall lamp. Each element is unique and can be customized. An example below with the sardine lamp, a design object which can transform the room ambience.