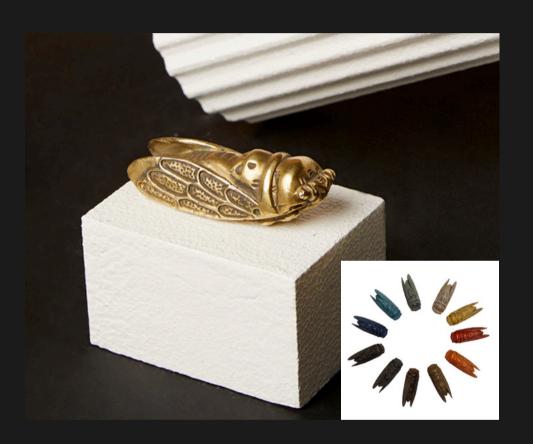

#### Animal World

Bronze lizard 19 cm x 9 cm x 3 cm

Aluminum fallow deer horns 64 cm x 50 cm depth 54 cm

Cicada, different patinas available 7,5 cm x 3 cm x 3 cm