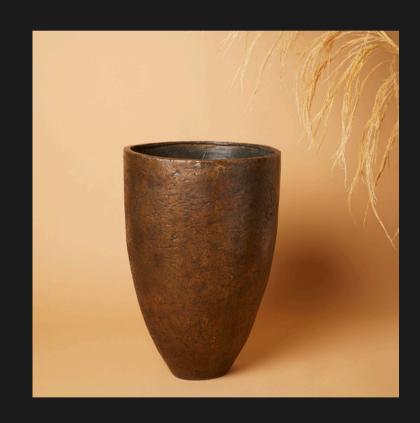

# Decorative - accessories and furnishings

Medium Flute Vase lost wax bronze (also aluminium) diam. 48 cm - h68 cm

Big Flute Vase lost wax bronze (also aluminium) diam. 60 cm - h86 cm

Small Tokhe Vase
lost wax aluminium
(also in bronze)
21 cm x 12 cm x 21 cm