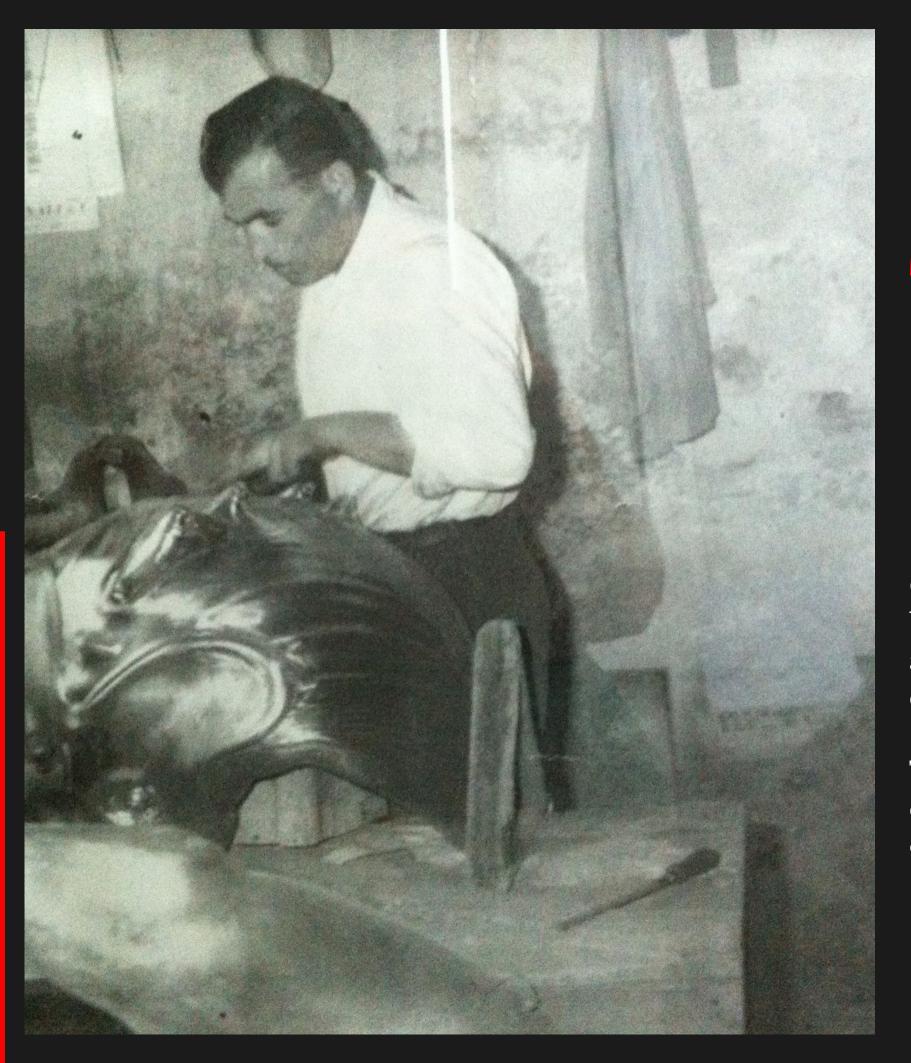

# TRADITION CRAFTSMANSHIP EXPERIENCE

Gaetano Salmista's Art'ù artistic foundry, whose tradition has been handed down for four generations, offers artistic/technical support based on years of experience and collaboration with leading Italian and international artists.

#### ARTISTIC PRODUCTION

The negative, the wax, the casting, the chiselling of the bronze, the accurate patination, are all stages followed with care and professionalism.