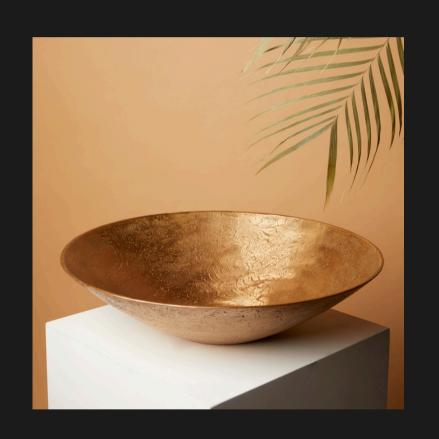

# Decorative - accessories and furnishings

Bronze Basin lost wax also for sink/washbasin diam 60 cm - h 26 cm

Bronze Carpa Glass "KOY"
lost wax
also for pen holder
diam. 9 cm h 12 cm

Bronze Bowl lost wax bronze also for sink/washbasin diam. 64 - h 13 cm