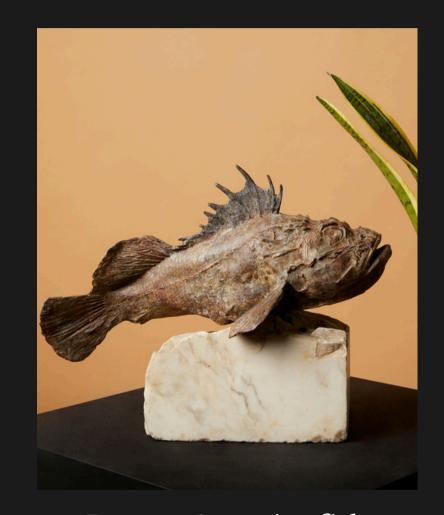

#### Depths of the sea

Aluminium
Scorpionfish
lost wax, 2020
40 cm x 23 cm h 19 cm

Aluminium Sardines wall decoration lost wax, 2020 40 cm x 38 cm

Bronze Scorpionfish
particular multicolor
patina
lost wax, 2020
40 cm x 23 cm h 19 cm