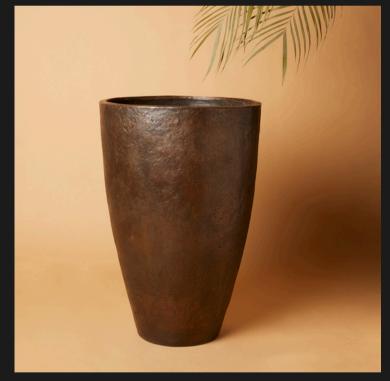

# Decorative - accessories and furnishings

Medium Flute Vase lost wax bronze (also aluminium) diam. 48 cm - h68 cm

Big Flute Vase lost wax bronze (also aluminium) diam. 60 cm - h86 cm

Small Tokhe Vase
lost wax aluminium
(also in bronze)
21 cm x 12 cm x 21 cm