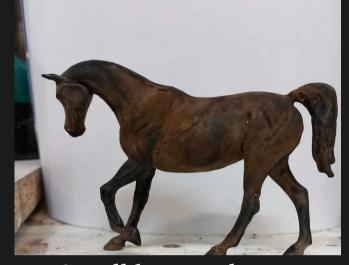

#### Animal World - Horses

Bookend horse cm 16 x 15 x 10 cm

Bronze Arabian horse Bronze Arabian horse 39h x 21,5 x 10 cm 23 h x 15 x 10 cm

Bronze head horse h 30 – 23 cm x 15 cm

Bronze horse with black patina 60 x 57 x 19 cm