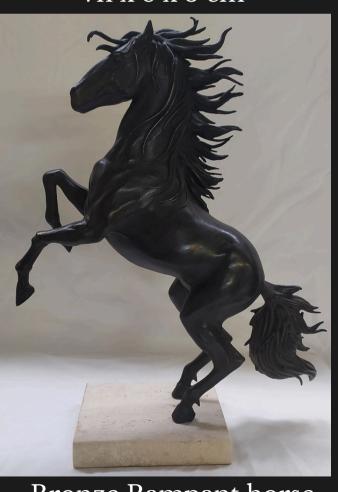

Small bronze horse 15,5h x 12,5 x 4,5 cm

Bronze horse trophy 30 x 24 x 8 cm

Small bronze horse 7h x 8 x 3 cm

Bronze Rampant horse 47 x 40 x 11 cm