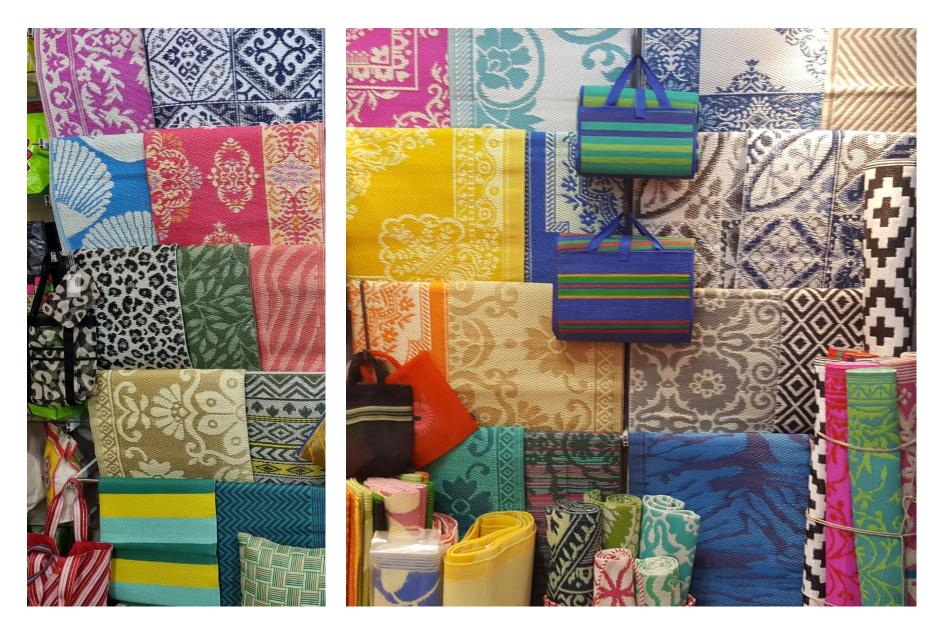

100% Recycled PP Mats

This are made from PP cement bags which are washed & shredded & melted into pellets , which are then drawn into pipes , which are woven into mats.

Mat can be made in widths or Diameters of 3ft, 4ft, 5ft & 6ft