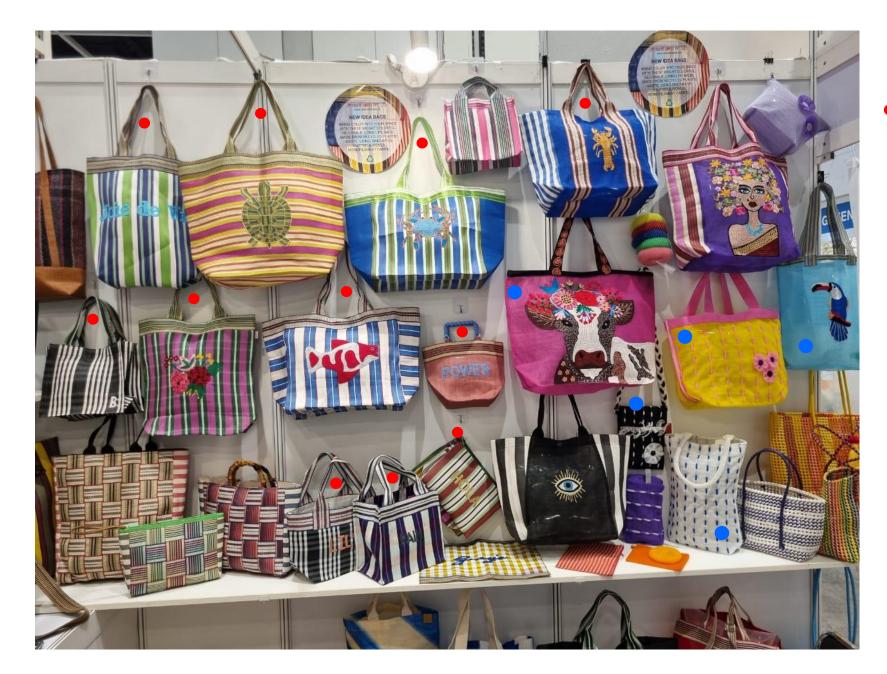

Recycled Polypropelene Bags.

 The striped / Checked bags are made out of Woven Recycled PP yarn & is 100% recycled & 100% Recyclable. This can be Embroidered , also printed ( the print will not be very fast too rigorous rubbing.

• The solid bags are made from Knitted Recycled PP & is 70% recycled . This are available in many bright colors & can be embroidered. We cannot print on this thou.

Recycled Polypropelene Bags.

- The striped / Checked bags are made out of Woven Recycled PP yarn & is 100% recycled & 100% Recyclable. This can be Embroidered , also printed ( the print will not be very fast too rigorous rubbing.
- The solid bags are made from Knitted Recycled PP & is 70% recycled . This are available in many bright colors & can be embroidered. We cannot print on this thou.