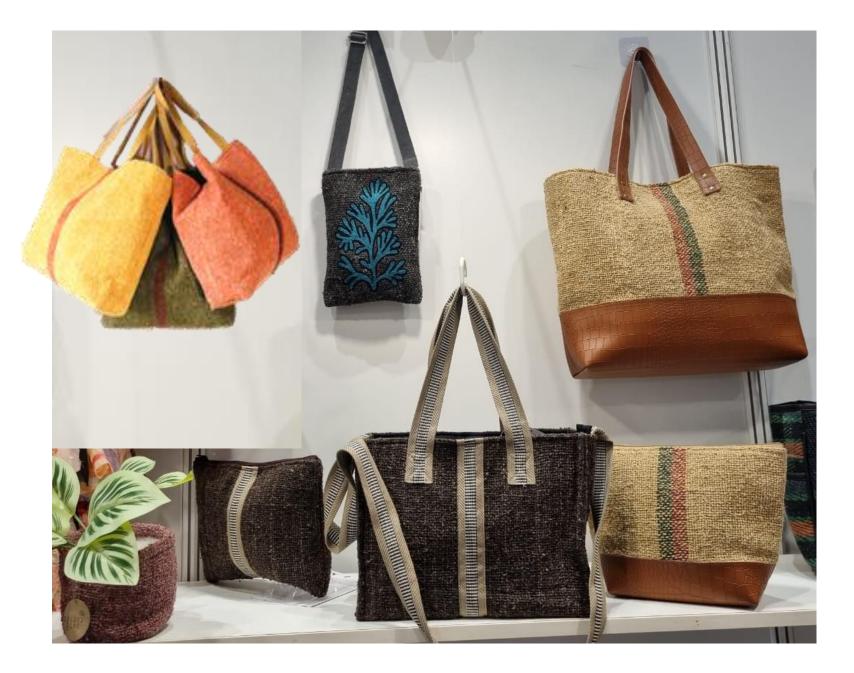

Recycled Indian Saree Bags (Chindi)

Old Vintage Indian Sarees ( a Indian garment consists of a drape varying from 4.5 to 8 meters ) Get a chance of another life, as a gorgeous colorful fashion accessory.

Our person collects the most beautiful sarees from all over Delhi. They do that by means of a very old barter system. Indian women trade their sarees for kitchen utensils like pots & pans. Our factory then cuts the most beautiful pieces from the sarees into stripes (chindi) and they are hand-woven as weft into fabrics , which are then stitched in our factory into gorgeous bags, pouches , cushions , rugs etc

## Recycled Indian Saree Bags (Chindi)

Old Vintage Indian Sarees (a Indian garment consists of a drape varying from 4.5 to 8 meters) Get a chance of another life, as a gorgeous colorful fashion accessory. Our person collects the most beautiful sarees from all over Delhi. They do that by means of a very old barter system. Indian women trade their sarees for kitchen utensils like pots & pans. Our factory then cuts the most beautiful pieces from the sarees into stripes (chindi) and they are hand-woven as weft into fabrics, which are then stitched in our factory into gorgeous bags, pouches,

cushions, Planters, Rugs etc

Recycled Chindi & Sustainable Jute Totes & Pouches

We combine Sustainable Jute with our Handwoven Recycled Chindi Fabrics to make these amazing Totes , Great for Shopping bags , Giveaway bags These are laminated from inside for added strength & water proofing