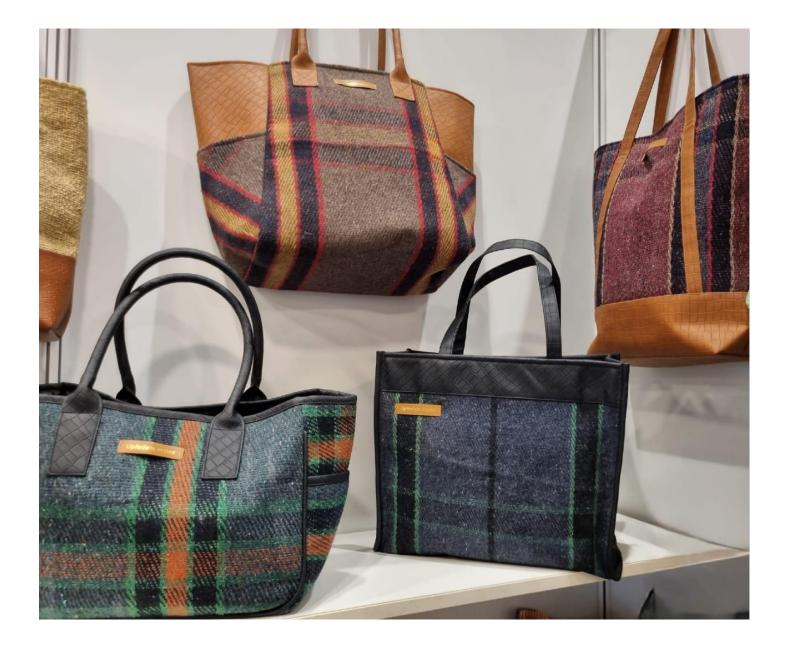

The bags are made from Recycled PP Woven Tape , The Tapes are again weaved & made into Bags & Pouches . This are 100% recycled .

Recycled Woolen Bags.

This are made by using recycled woolen blend fabric , made out of used winter garments, which are shredded to fibers & Spun & woven into blankets Which are cut & stitched into Bags . We use Faux Leather as Trims & handles