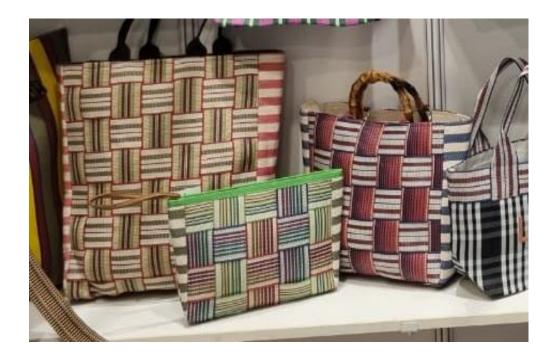

Recycled Polypropelene Bags.

 The striped / Checked bags are made out of Woven Recycled PP yarn & is 100% recycled & 100% Recyclable. This can be Embroidered , also printed ( the print will not be very fast too rigorous rubbing.

Recycled Polypropylene Bags.

The striped bags are made out of Woven Recycled PP yarn & is 100% recycled & 100% Recyclable. This can be Embroidered , also printed the print will not be very fast too rigorous rubbing. Recycled Polypropylene Bags.