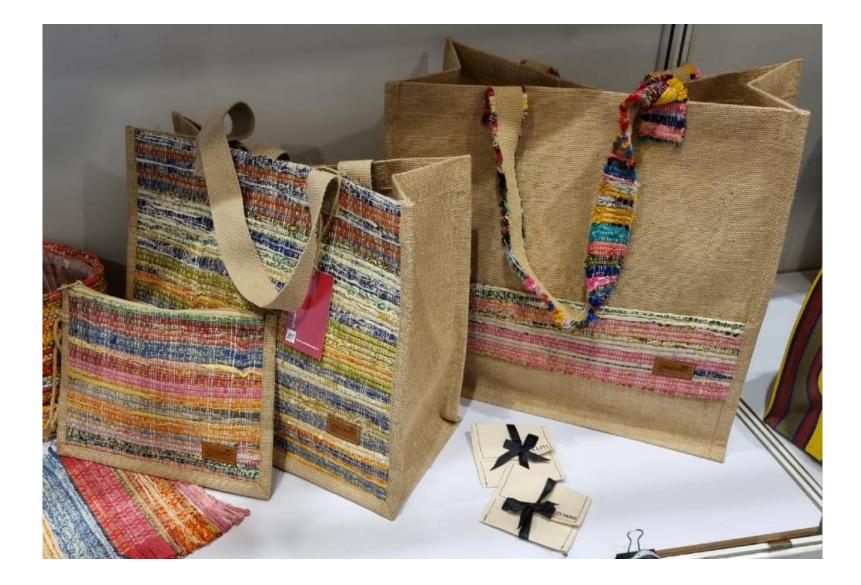

cushions, Planters, Rugs etc

Recycled Chindi & Sustainable Jute Totes & Pouches

We combine Sustainable Jute with our Handwoven Recycled Chindi Fabrics to make these amazing Totes , Great for Shopping bags , Giveaway bags These are laminated from inside for added strength & water proofing