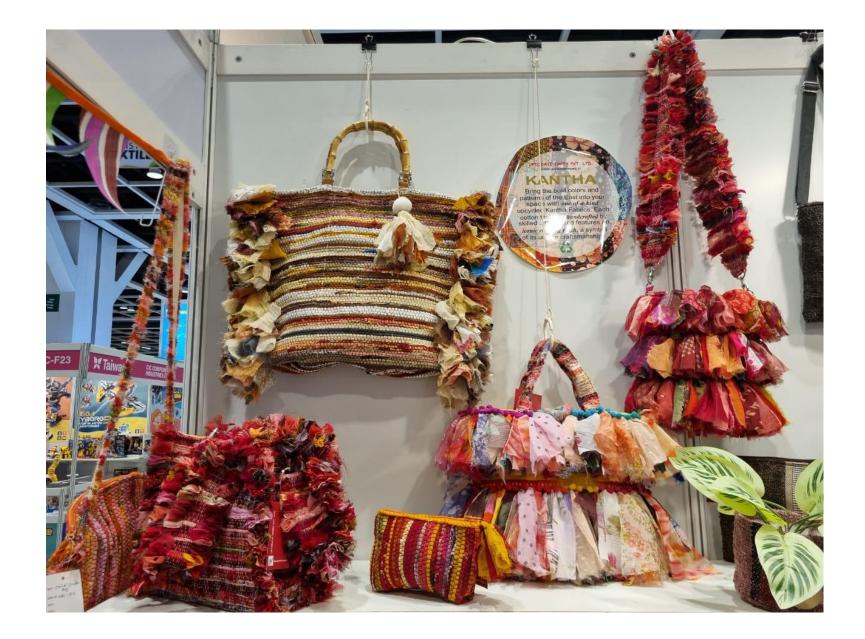

Recycled Indian Saree Bags (Chindi)

Old Vintage Indian Sarees ( a Indian garment consists of a drape varying from 4.5 to 8 meters ) Get a chance of another life, as a gorgeous colorful fashion accessory.

Our person collects the most beautiful sarees from all over Delhi. They do that by means of a very old barter system. Indian women trade their sarees for kitchen utensils like pots & pans. Our factory then cuts the most beautiful pieces from the sarees into stripes (chindi) and they are hand-woven as weft into fabrics , which are then stitched in our factory into gorgeous bags, pouches , cushions , rugs etc

## Recycled Indian Saree Bags (Chindi)

Old Vintage Indian Sarees (a Indian garment consists of a drape varying from 4.5 to 8 meters) Get a chance of another life, as a gorgeous colorful fashion accessory. Our person collects the most beautiful sarees from all over Delhi. They do that by means of a very old barter system. Indian women trade their sarees for kitchen utensils like pots & pans. Our factory then cuts the most beautiful pieces from the sarees into stripes (chindi) and they are hand-woven as weft into fabrics, which are then stitched in our factory into gorgeous bags, pouches,