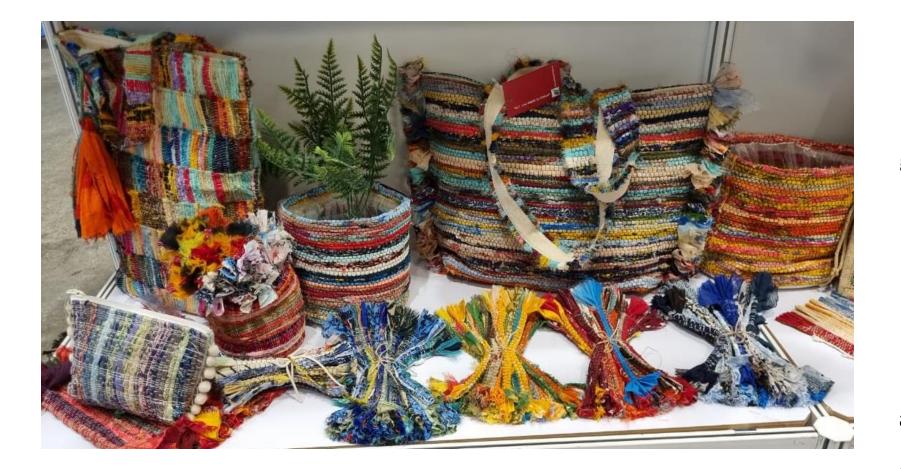

Recycled Polypropelene Bags.

 The striped / Checked bags are made out of Woven Recycled PP yarn & is 100% recycled & 100% Recyclable. This can be Embroidered , also printed ( the print will not be very fast too rigorous rubbing.

• The solid bags are made from Knitted Recycled PP & is 70% recycled . This are available in many bright colors & can be embroidered. We cannot print on this thou.

Recycled Polypropelene Bags.

- The striped / Checked bags are made out of Woven Recycled PP yarn & is 100% recycled & 100% Recyclable. This can be Embroidered , also printed ( the print will not be very fast too rigorous rubbing.
- The solid bags are made from Knitted Recycled PP & is 70% recycled . This are available in many bright colors & can be embroidered. We cannot print on this thou.

Recycled Polypropylene Bags.

The striped bags are made out of Woven Recycled PP yarn & is 100% recycled & 100% Recyclable. This can be Embroidered , also printed the print will not be very fast too rigorous rubbing. Recycled Polypropylene Bags.

The bags are made from Recycled PP Woven Tape , The Tapes are again weaved & made into Bags & Pouches . This are 100% recycled .

Recycled Woolen Bags.

This are made by using recycled woolen blend fabric , made out of used winter garments, which are shredded to fibers & Spun & woven into blankets Which are cut & stitched into Bags . We use Faux Leather as Trims & handles