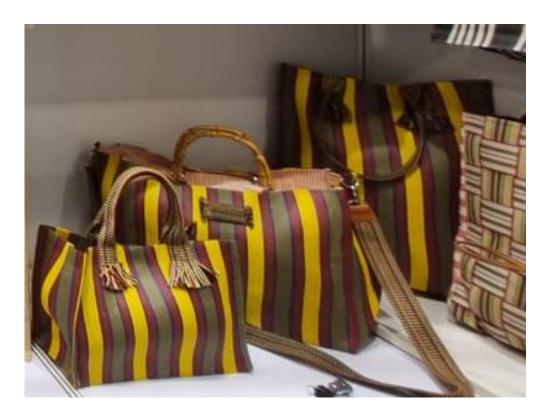

Recycled Polypropelene Bags.

 The striped / Checked bags are made out of Woven Recycled PP yarn & is 100% recycled & 100% Recyclable. This can be Embroidered , also printed ( the print will not be very fast too rigorous rubbing.

Recycled Polypropylene Bags.

The striped bags are made out of Woven Recycled PP yarn & is 100% recycled & 100% Recyclable. This can be Embroidered , also printed the print will not be very fast too rigorous rubbing. Recycled Polypropylene Bags.