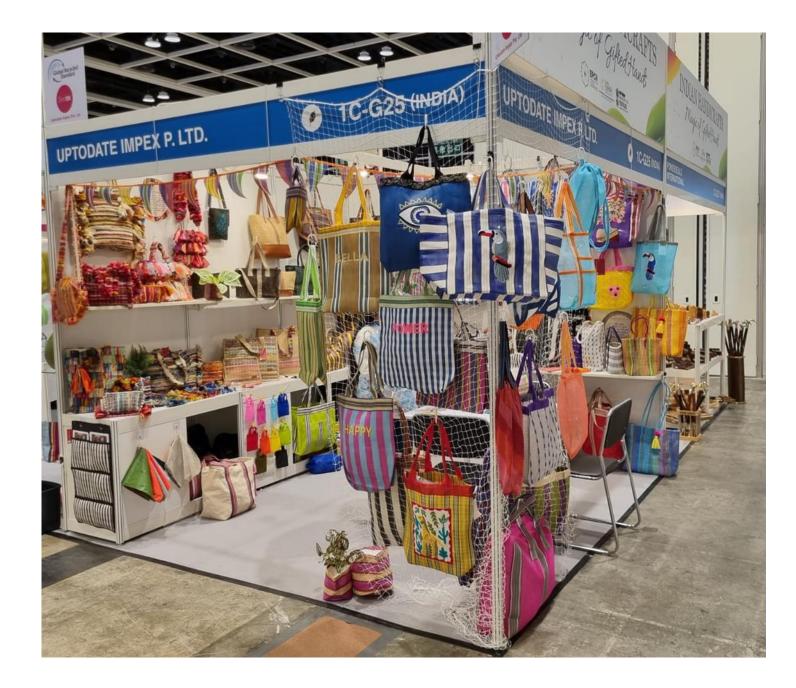

## UPTODATE IMPEX PVT LTD

Booth no: 1C-G25 At Mega Show 24 - Hongkong

We participated with focus on Bags, Baskets & Pouches made of RECYCLED & SUSTAINABLE Materials like

- Recycled Woven PP fabric
- Recycled Knitted PP fabric
- Recycled Cane wire baskets
- Recycled Mesh PP fabrics
- Recycled Woolen Fabrics
- Recycled Cotton Fabrics
- Recycled Sari ( Chindi) Fabrics

Recycled Polypropelene Bags.

 The striped / Checked bags are made out of Woven Recycled PP yarn & is 100% recycled & 100% Recyclable. This can be Embroidered , also printed ( the print will not be very fast too rigorous rubbing.

• The solid bags are made from Knitted Recycled PP & is 70% recycled . This are available in many bright colors & can be embroidered. We cannot print on this thou.

Recycled Polypropelene Bags.

- The striped / Checked bags are made out of Woven Recycled PP yarn & is 100% recycled & 100% Recyclable. This can be Embroidered , also printed ( the print will not be very fast too rigorous rubbing.
- The solid bags are made from Knitted Recycled PP & is 70% recycled . This are available in many bright colors & can be embroidered. We cannot print on this thou.