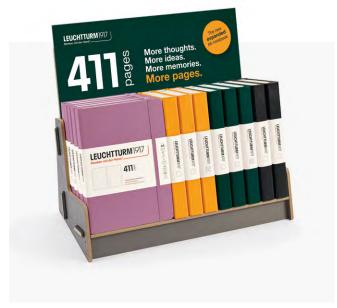

# **Displays & POS materials**

To optimally present the new notebook 411 at the POS, we will gladly provide you with the appropriate advertising material.

Metal frame display A3 for up to 20 notebooks 411

### Wooden display

for up to 13 notebooks 411

Wooden display, unequipped Item no.: 347230 Foam board Item no.: 373228

Poster A1

W/H: 594 × 841 mm Item no.: 373231

The quick and easy way to place your order in our B2B shop