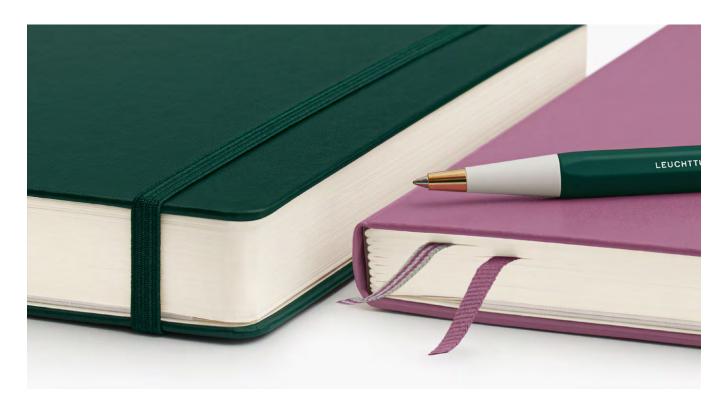

The notebook 411 is available in four fresh colours and three rulings.

Notebooks 411 | Medium (A5) |  $145 \times 210 \,\text{mm}$ Hardcover, 411 numbered pages,  $80 \,\text{g/m}^2$  paper

| Dusty Rose   | 372921 | 372922 | 372923 |
|--------------|--------|--------|--------|
| Rising Sun   | 372924 | 372925 | 372926 |
| Forest Green | 372927 | 372928 | 372929 |
| Black        | 372930 | 372931 | 372932 |