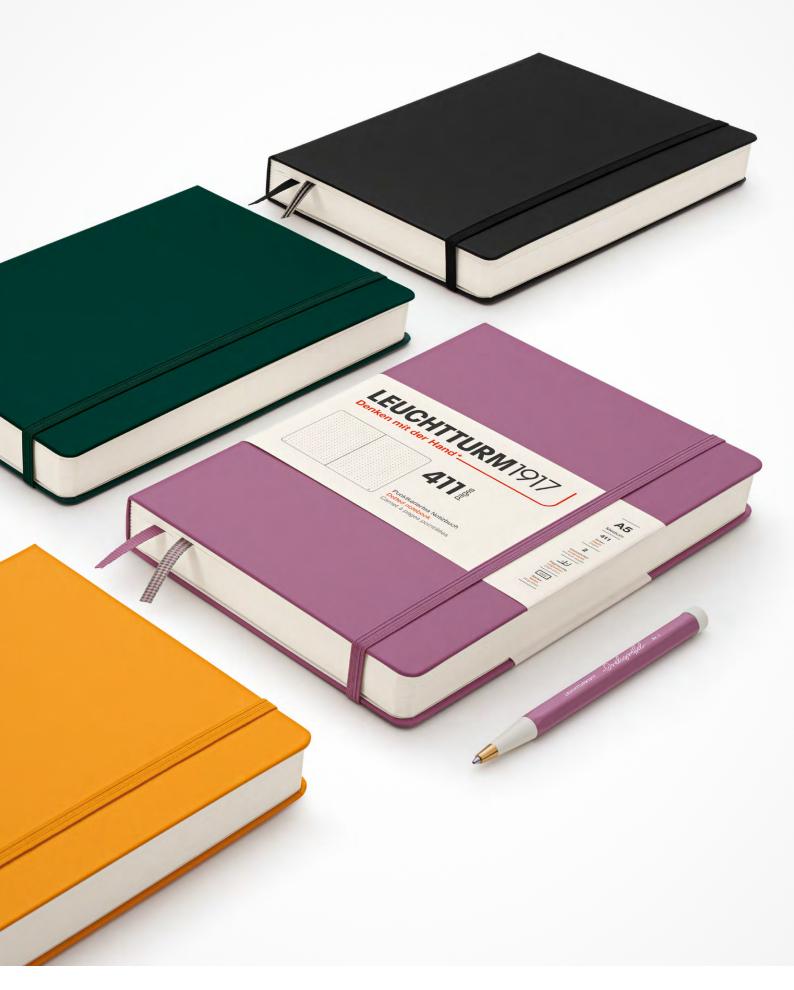

With its 411 numbered pages, this expanded version of the classic notebook lays the groundwork for an even longer and more intensive use.

Rather than filling multiple notebooks throughout the year, the notebook 411 accompanies its users on a continuous journey – whether for creative projects, long-term planning, or personal reflections. It not only helps maintain an overview but also creates space for sustainable development, allowing ideas and plans to flourish.

The notebook 411 is available in four fresh colours and three rulings.

Notebooks 411 | Medium (A5) |  $145 \times 210 \,\text{mm}$ Hardcover, 411 numbered pages,  $80 \,\text{g/m}^2$  paper

| Dusty Rose   | 372921 | 372922 | 372923 |
|--------------|--------|--------|--------|
| Rising Sun   | 372924 | 372925 | 372926 |
| Forest Green | 372927 | 372928 | 372929 |
| Black        | 372930 | 372931 | 372932 |