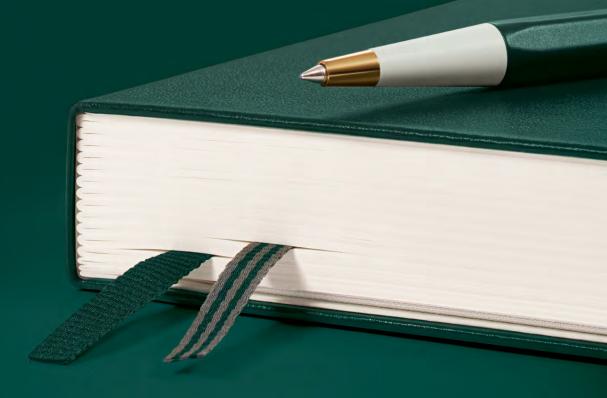

#### More thoughts, more ideas, more memories, more pages -

the expanded version of the bestselling notebook in Medium (A5) format.

160 additional pages offer generous space for personal expression. Specifically designed for heavy writers, deep thinkers, and avid notetakers, this new notebook consolidates ideas, thoughts, memories, inspirations, information and appointments all in one central location.

With its 411 numbered pages, this expanded version of the classic notebook lays the groundwork for an even longer and more intensive use.

Rather than filling multiple notebooks throughout the year, the notebook 411 accompanies its users on a continuous journey – whether for creative projects, long-term planning, or personal reflections. It not only helps maintain an overview but also creates space for sustainable development, allowing ideas and plans to flourish.