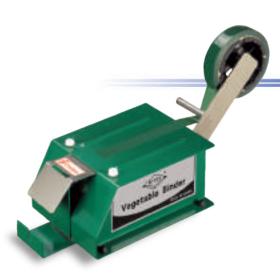

4 | 4 | 4 | _ | _ | Н |   |
| 5         | 5 | 5 | 5 | 4 | 4 | 4 | 4 |
| X         | 6 | 6 | 6 | 5 | 5 | 5 | 5 |
| S         | 7 | 7 | 7 | 6 | 6 | 6 | 6 |
| М         | 8 | 8 | 8 | 7 | 7 | 7 | 7 |
| L         | 9 | 9 | 9 |   |   |   | _ |
| $\exists$ | 0 | n | O | 8 | 8 | 8 | 8 |
| Š         | Ē | _ | É | 9 | 9 | 9 | 9 |
|           |   |   |   | 0 | 0 | 0 | 0 |

4×4 DIGITS

(Recommended)

### LABEL FOR LABELER















# TAG GUN



MTX-05R PLUS MTX-05F PLUS



MTX-05R ACE



MTX-05R MTX-05F



**LOOP PIN** 76~228mm (3"~9")



**HOOK PIN** 25~35mm (1"~1.38")



**TAG PIN**regular 10~125mm(0.4"~5")
fine 10~70mm(0.4"~ 2.75")



**NEEDLE**regular/ fine type
5pcs/pack









PAPER HANG TAG

# Store Supply

### **BAG SEALER**

Model: MTX-01

This is a handy tool to seal plastic bags





# **VEGETABLE TAPE BINDER**

Model: MTX-02

Vegetables can be itemized with this tape binder

### HAND WRAPPER

Model: MTX-04

Wrap foodstuffs with this hand wrapping machine



# 

# M°TEX TAPE DISPENSER

- Exquisitely designed "Flow-by-row"
- Tape Dispenser will offer you convenient and safe operation



▲ MTX-03 EP



▲ MTX-03 FLAT



▲ MTX-03 MINI



▲ MTX-03 PRIME





# LABEL MAKER ▲ e-101 ▲ e-202 **e**-303 ▲ e-5500 new ▲ e-5500 plus





General Color Pastel Color Fluorescent Color

## " MoTEX " creates products to ensure quality, reliability, and durability



• MXPM2-VT • SLIT-300,350,450

• MXPM-TS • SLIT-250 • SLIT-220



# MXPM5-D

Antistatic device automatic ink wash

220~460V 3P 24KW

L: 6100 mm W: 1300 mm H: 1900 mm

backside printing

corona unit

cooling system

flatbed