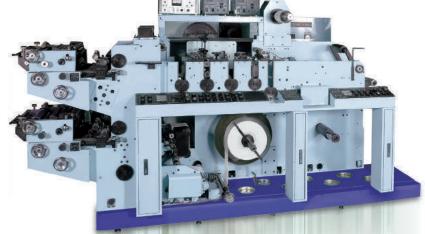

hand wrapping machine



# 

# M°TEX TAPE DISPENSER

- Exquisitely designed "Flow-by-row"
- Tape Dispenser will offer you convenient and safe operation



▲ MTX-03 EP



▲ MTX-03 FLAT



▲ MTX-03 MINI



▲ MTX-03 PRIME





# LABEL MAKER ▲ e-101 ▲ e-202 **e**-303 ▲ e-5500 new ▲ e-5500 plus





General Color Pastel Color Fluorescent Color

## " MoTEX " creates products to ensure quality, reliability, and durability



• MXPM2-VT • SLIT-300,350,450

• MXPM-TS • SLIT-250 • SLIT-220



# MXPM5-D

Antistatic device automatic ink wash

220~460V 3P 24KW

L: 6100 mm W: 1300 mm H: 1900 mm

backside printing

corona unit

cooling system

flatbed die cut

turret system

hole-punching equipment

UV curing system 3Kw \* 6 UV-lights (addition avail.)

touch panel

UV coating unit

dust remover system





**Innovation Patent** 

#### STANDARD FEATURES

Antistatic device

automatic ink wash

220~460V, 3P, 13.5KW

turret system

L: 5000 mm W: 1500 mm H: 1900 mm

# MXPM2-VT

#### **OPTIONAL FEATURES**

hole-punching equipment

UV curing system 3Kw \* 2 UV-lights (addition avail.)

touch panel

| SL          | IT-3         | 00, 3                                              | 350,        | 450         |  |  |
|-------------|--------------|----------------------------------------------------|-------------|-------------|--|--|
| Max We      | eb Width     | 300 mm                                             | 350 mm      | 450 mm      |  |  |
| Slitting    | Speed        |                                                    | 0~250 m/min |             |  |  |
| Unwinder W  | eb Diameter  | Ø7