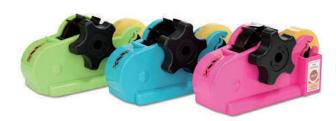

|   | 0 | 0 | 0 | 0 |

4×4 DIGITS

(Recommended)

### LABEL FOR LABELER















# TAG GUN



MTX-05R PLUS MTX-05F PLUS



MTX-05R ACE



MTX-05R MTX-05F



**LOOP PIN** 76~228mm (3"~9")



**HOOK PIN** 25~35mm (1"~1.38")



**TAG PIN**regular 10~125mm(0.4"~5")
fine 10~70mm(0.4"~ 2.75")



**NEEDLE**regular/ fine type
5pcs/pack









PAPER HANG TAG

# Store Supply

### **BAG SEALER**

Model: MTX-01

This is a handy tool to seal plastic bags





# **VEGETABLE TAPE BINDER**

Model: MTX-02

Vegetables can be itemized with this tape binder

### HAND WRAPPER

Model: MTX-04

Wrap foodstuffs with this hand wrapping machine



# 

# M°TEX TAPE DISPENSER

- Exquisitely designed "Flow-by-row"
- Tape Dispenser will offer you convenient and safe operation



▲ MTX-03 EP



▲ MTX-03 FLAT



▲ MTX-03 MINI



▲ MTX-03 PRIME





# LABEL MAKER ▲ e-101 ▲ e-202 **e**-303 ▲ e-5500 new ▲ e-5500 plus





General Color Pastel Color Fluorescent Color

## " MoTEX " creates products to ensure quality, reliability, and durability



• MXPM2-VT • SLIT-300,350,450

• MXPM-TS • SLIT-250 • SLIT-220



# MXPM5-D

Antistatic device automatic ink wash

220~460V 3P 24KW

L: 6100 mm W: 1300 mm H: 1900 mm

backside printing

corona unit

cooling system

flatbed die cut

turret system

hole-punching equipment

UV curing system 3Kw \* 6 UV-lights (addition avail.)

touch panel

UV coating unit

dust remover system





**Innovation Patent** 

#### STANDARD FEATURES

Antistatic device

automatic ink wash

220~460V, 3P, 13.5KW

turret system

L: 5000 mm W: 1500 mm H: 1900 mm

# MXPM2-VT

#### **OPTI