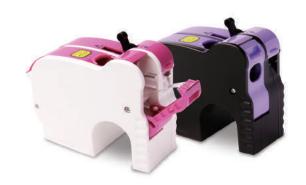

| 9 | 9 | 9 |
|           |   |   |   | 0 | 0 | 0 | 0 |

4×4 DIGITS

(Recommended)

### LABEL FOR LABELER















# TAG GUN



MTX-05R PLUS MTX-05F PLUS



MTX-05R ACE



MTX-05R MTX-05F



**LOOP PIN** 76~228mm (3"~9")



**HOOK PIN** 25~35mm (1"~1.38")



**TAG PIN**regular 10~125mm(0.4"~5")
fine 10~70mm(0.4"~ 2.75")



**NEEDLE**regular/ fine type
5pcs/pack









PAPER HANG TAG

# Store Supply

### **BAG SEALER**

Model: MTX-01

This is a handy tool to seal plastic bags





# **VEGETABLE TAPE BINDER**

Model: MTX-02

Vegetables can be itemized with this tape binder

### HAND WRAPPER

Model: MTX-04

Wrap foodstuffs with this hand wrapping machine



# 

# M°TEX TAPE DISPENSER

- Exquisitely designed "Flow-by-row"
- Tape Dispenser will offer you convenient and safe operation



▲ MTX-03 EP



▲ MTX-03 FLAT



▲ MTX-03 MINI



▲ MTX-03 PRIME





# LABEL MAKER ▲ e-101 ▲ e-202 **e**-303 ▲ e-5500 new ▲ e-5500 plus





General Color Pastel Color Fluorescent Color

## " MoTEX " creates products to ensure quality, reliability, and durability



• MXPM2-VT • SLIT-300,350,450

• MXPM-TS • SLIT-250 • SLIT-220



# MXPM5-D

Antistatic device automatic ink wash

220~460V 3P 24KW

L: 6100 mm W: 1300 mm H: 1900 mm

backside printing

corona unit

cooling system

flatbed die cut

turret system

hole-punching equipment

UV curing system 3Kw \* 6 UV-lights (addition avail.)

touch panel

UV coating unit

dust remover system





**Innovation Patent** 

#### STANDARD FEATURES

Antistatic device

automatic ink wash

220~460V, 3P, 13.5KW

turret system

L: 5000 mm W: 1500 mm H: