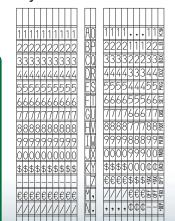

L ACE



# MX-6600 S/L



# 2 LINE PRINTING

# **MX-2616 NEW**



### **MX-2616 ACE**



### MX-2616



MX-3228



2 LINE PRINTING

32 mm × 28 mm



10×5, 10×6 digits 10×10 digits Each line = 13 lines MX-3021



2 LINE PRINTING

30 mm × 21 mm



10×10 digits Each line = 13 lines

# SPECIAL LABELER

# 3 LINE LABELER NX-2628



26 mm × 28 mm 3-line printing Each line = 14th lines

#### ▶ Label Sample

| 03-12-09   | 2013-07-22 | PREP 10    | 03-12-09            | 86234567<br>BARCODE      |
|------------|------------|------------|---------------------|--------------------------|
| €6,200.11  | MOTEX      | TUNA SALAD | €6,200.11           | US\$366.25               |
| \$2,525.00 | 250.00€    | PULL 12    | \$2,525.00<br>price | RED SIZE 12 SIZE & COLOR |

#### ► Lay Out 10 x 10 x 10 DIGITS



| L | <u>۷</u> | M | , | Μ | , | \$  | /  | /  | ,    |
|---|----------|---|---|---|---|-----|----|----|------|
| L | <u>_</u> | 느 |   |   |   |     |    |    |      |
|   | 7        | Ī | Z | L | Z | Dec | \$ | \$ | ;    |
| Κ | Υ        | K | Υ | Κ | Υ | Nov | 0  | 0  | БД   |
| J | Χ        | J | Χ | J | Χ | 0ct | 9  | 9  | AM   |
| Ι | W        | I | W | Ι | W | SeP | 8  | 8  | SUN  |
| Н | V        | Н | V | H | V | Aug | 7  | 7  | SAT  |
| G | Ū        | G | U | G | U | Inc | 6  | 6  | FRI  |
| F | T        | F | T | F | T | JUN | 5  | 5  | TUR  |
| E | S        | Ē | S | Ē | S | May | 4  | 4  | Q.   |
| D | R        | D | R | D | R | APr | 3  | 3  | INE. |
| C | 0        | C | 0 | C | 0 | Mar | 2  | 2  | MON  |
| В | Ρ        | В | Ρ | В | P | Feb | 1  | 1  | /    |
| Α | 0