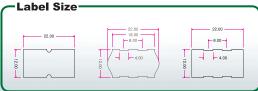

|      |
|   | 7        | Ī | Z | L | Z | Dec | \$ | \$ | ;    |
| Κ | Υ        | K | Υ | Κ | Υ | Nov | 0  | 0  | БД   |
| J | Χ        | J | Χ | J | Χ | 0ct | 9  | 9  | AM   |
| Ι | W        | I | W | Ι | W | SeP | 8  | 8  | SUN  |
| Н | V        | Н | V | H | V | Aug | 7  | 7  | SAT  |
| G | Ū        | G | U | G | U | Inc | 6  | 6  | FRI  |
| F | T        | F | T | F | T | JUN | 5  | 5  | TUR  |
| E | S        | Ē | S | Ē | S | May | 4  | 4  | Q.   |
| D | R        | D | R | D | R | APr | 3  | 3  | INE. |
| C | 0        | C | 0 | C | 0 | Mar | 2  | 2  | MON  |
| В | Ρ        | В | Ρ | В | P | Feb | 1  | 1  | /    |
| Α | 0        | Α | 0 | Α | 0 | Jan |    |    | E    |

# NUMBERING LABELER

MX-808



#### 22 mm × 12 mm

1-line printing

4×3 digits

4×4 digits

Each line = 10 lines



12mm

12mm

28mm

28mm

9.33 (mm)

18.66

#### ▶ Label Sample

|             | -         |             |             |
|-------------|-----------|-------------|-------------|
| Repeated    | Single    | 2Times      | 3Times      |
|             |           |             |             |
| (0000001)   | (0000001) | 0000001     | 0000001     |
| )(          | )———(     | -           | <u> </u>    |
| (0000001)   | (0000002) | 0000001     | 0000001     |
| )(          | )———(     | <del></del> |             |
| (0000001)   | (0000003) | 0000002     | 0000001     |
| )(          | )———(     |             |             |
| (0000001)   | (0000004) | 0000002     | 0000002     |
| )(          | )———(     |             | <del></del> |
| (0000001)   | (0000005) | 0000003     | 0000002     |
| <del>