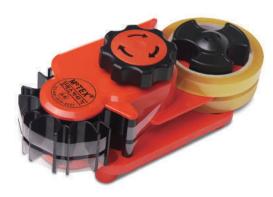

|           |   |   |   | 0 | 0 | 0 | 0 |

4×4 DIGITS

(Recommended)

### LABEL FOR LABELER















# TAG GUN



MTX-05R PLUS MTX-05F PLUS



MTX-05R ACE



MTX-05R MTX-05F



**LOOP PIN** 76~228mm (3"~9")



**HOOK PIN** 25~35mm (1"~1.38")



**TAG PIN**regular 10~125mm(0.4"~5")
fine 10~70mm(0.4"~ 2.75")



**NEEDLE**regular/ fine type
5pcs/pack









PAPER HANG TAG

# Store Supply

### **BAG SEALER**

Model: MTX-01

This is a handy tool to seal plastic bags





# **VEGETABLE TAPE BINDER**

Model: MTX-02

Vegetables can be itemized with this tape binder

### HAND WRAPPER

Model: MTX-04

Wrap foodstuffs with this hand wrapping machine



# 

# M°TEX TAPE DISPENSER

- Exquisitely designed "Flow-by-row"
- Tape Dispenser will offer you convenient and safe operation



▲ MTX-03 EP



▲ MTX-03 FLAT



▲ MTX-03 MINI



▲ MTX-03 PRIME





# LABEL MAKER ▲ e-101 ▲ e-202 **e**-303 ▲ e-5500 new ▲ e-5500 plus





General Color Pastel Color Fluorescent Color

## " MoTEX " creates products to ensure quality, reliability, and durability



• MXPM2-VT • SLIT-300,350,450

• MXPM-TS • SLIT-250 • SLIT-220



# MXPM5-D

Antistatic device automatic ink wash

220~460V 3P 24KW

L: 6100 mm W: 1300 mm H: 1900 mm

backside printing

corona unit

cooling system

flatbed die cut

turret system

hole-punching equipment

UV curing system 3Kw \* 6 UV-lights (addition avail.)

touch panel

UV coating unit

dust remover system





**Innovation Patent** 

#### STANDARD FEATURES

Antistatic device

automatic ink wash

220~460V, 3P, 13.5KW

turret system

L: 5000 mm W: 1500 mm H: 1900 mm

# MXPM