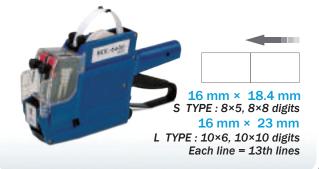

ach line = 13 characters **MX-2200 NEW** 



**MX-2200** 



1 LINE PRINTING

10 mm × 18.7 mm



6 digits 7 digits

8 digits Each line = 13 characters

**MX-2612 NEW** 

MX-2612

1 LINE PRINTING



\*Sub-Stamp included

(M°TEX) 1234567 company name (Thank you) 1234567

2274-9973 1234567 company number

Make your own sub-stamp



26 mm × 12 mm



6 digits 7 digits

9 digits Each line = 13 characters

**MX-2316 NEW** 

**MX-2316** 

2 LINE PRINTING



Each line = 14 characters

23 mm × 16 mm

10×7 digits 10×10 digits Each line = 13 characters

**MX-7700 PLUS** 

2 LINE PRINTING

MX-2816

2 LINE PRINTING



20 mm × 16 mm



8×8 digits Each line = 13 characters

28 mm × 16 mm



10×10 digits Each line = 13 characters 2 LINE PRINTING

# **MX-6600 S/L PLUS**



MX-6600 S/L ACE



# MX-6600 S/L



# 2 LINE PRINTING

# **MX-2616 NEW**



### **MX-2616 ACE**



### MX-2616



MX-3228



2 LINE PRINTING

32 mm × 28 mm



10×5, 10×6 digits 10×10 digits Each line = 13 lines MX-3021



2 LINE PRINTING

30 mm × 21 mm



10×10 digits Each line = 13 lines

# SPECIAL LABELER

# 3 LINE LABELER NX-2628



26 mm × 28 mm 3-line printing Each line = 14th lines

#### ▶ Label Sample

| 03-12-09   | 2013-07-22 | PREP 10    | 03-12-09            | 86234567<br>BARCODE      |
|------------|------------|------------|---------------------|--------------------------|
| €6,200.11  | MOTEX      | TUNA SALAD | €6,200.11           | US\$366.25               |
| \$2,525.00 | 250.00€    | PULL 12    | \$2,525.00<br>price | RED SIZE 12 SIZE & COLOR |

#### ► Lay Out 10 x 10 x 10 DIGITS



| L | <u>۷</u> | M | ,