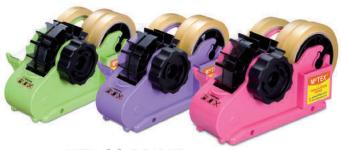

0 | 0 |

4×4 DIGITS

(Recommended)

### LABEL FOR LABELER















# TAG GUN



MTX-05R PLUS MTX-05F PLUS



MTX-05R ACE



MTX-05R MTX-05F



**LOOP PIN** 76~228mm (3"~9")



**HOOK PIN** 25~35mm (1"~1.38")



**TAG PIN**regular 10~125mm(0.4"~5")
fine 10~70mm(0.4"~ 2.75")



**NEEDLE**regular/ fine type
5pcs/pack









PAPER HANG TAG

# Store Supply

### **BAG SEALER**

Model: MTX-01

This is a handy tool to seal plastic bags





# **VEGETABLE TAPE BINDER**

Model: MTX-02

Vegetables can be itemized with this tape binder

### HAND WRAPPER

Model: MTX-04

Wrap foodstuffs with this hand wrapping machine



# 

# M°TEX TAPE DISPENSER

- Exquisitely designed "Flow-by-row"
- Tape Dispenser will offer you convenient and safe operation



▲ MTX-03 EP



▲ MTX-03 FLAT



▲ MTX-03 MINI



▲ MTX-03 PRIME





# LABEL MAKER ▲ e-101 ▲ e-202 **e**-303 ▲ e-5500 new ▲ e-5500 plus





General Color Pastel Color Fluorescent Color

## " MoTEX " creates products to ensure quality, reliability, and durability



• MXPM2-VT • SLIT-300,350,450

• MXPM-TS • SLIT-250 • SLIT-220



# MXPM5-D

Antistatic device automatic ink wash

220~460V 3P 24KW

L: 6100 mm W: 1300 mm H: 1900 mm

backside printing

corona unit

cooling system

flatbed die cut

turret system

hole-punching equipment

UV curing system 3Kw \* 6 UV-lights (addition avail.)

touch panel

UV coating unit

dust remover system





**Innovation Patent** 

#### STANDARD FEATURES

Antistatic device

automatic ink wash

220~460V, 3P, 13.5KW

turret system

L: 5000 mm W: 1500 mm H: 1900 mm

# MXPM2-VT

#### **OPTIONAL FEATURES**