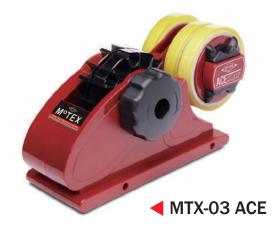

S

(Recommended)

### LABEL FOR LABELER















# TAG GUN



MTX-05R PLUS MTX-05F PLUS



MTX-05R ACE



MTX-05R MTX-05F



**LOOP PIN** 76~228mm (3"~9")



**HOOK PIN** 25~35mm (1"~1.38")



**TAG PIN**regular 10~125mm(0.4"~5")
fine 10~70mm(0.4"~ 2.75")



**NEEDLE**regular/ fine type
5pcs/pack









PAPER HANG TAG

# Store Supply

### **BAG SEALER**

Model: MTX-01

This is a handy tool to seal plastic bags





# **VEGETABLE TAPE BINDER**

Model: MTX-02

Vegetables can be itemized with this tape binder

### HAND WRAPPER

Model: MTX-04

Wrap foodstuffs with this hand wrapping machine



# 

# M°TEX TAPE DISPENSER

- Exquisitely designed "Flow-by-row"
- Tape Dispenser will offer you convenient and safe operation



▲ MTX-03 EP



▲ MTX-03 FLAT



▲ MTX-03 MINI



▲ MTX-03 PRIME





# LABEL MAKER ▲ e-101 ▲ e-202 **e**-303 ▲ e-5500 new ▲ e-5500 plus





General Color Pastel Color Fluorescent Color

## " MoTEX " creates products to ensure quality, reliability, and durability



• MXPM2-VT • SLIT-300,350,450

• MXPM-TS • SLIT-250 • SLIT-220



# MXPM5-D

Antistatic device automatic ink wash

220~460V 3P 24KW

L: 6100 mm W: 1300 mm H: 1900 mm

backside printing

corona unit

cooling system

flatbed die cut

turret system

hole-punching equipment

UV curing system 3Kw \* 6 UV-lights (addition avail.)

touch panel

UV coating unit

dust remover system





**Innovation Patent** 

#### STANDARD FEATURES

Antistatic device

automatic ink wash

220~460V, 3P, 13.5KW

turret system

L: 5000 mm W: 1500 mm H: 1900 mm

# MXPM2-VT

#### **OPTIONAL FEATURES**

hole-punching equi