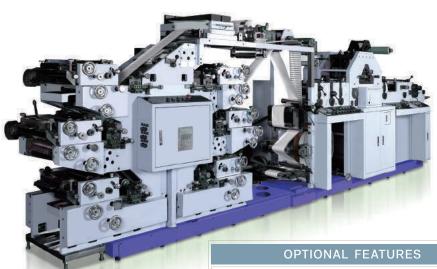

*NEEDLE**regular/ fine type
5pcs/pack









PAPER HANG TAG

# Store Supply

### **BAG SEALER**

Model: MTX-01

This is a handy tool to seal plastic bags





# **VEGETABLE TAPE BINDER**

Model: MTX-02

Vegetables can be itemized with this tape binder

### HAND WRAPPER

Model: MTX-04

Wrap foodstuffs with this hand wrapping machine



# 

# M°TEX TAPE DISPENSER

- Exquisitely designed "Flow-by-row"
- Tape Dispenser will offer you convenient and safe operation



▲ MTX-03 EP



▲ MTX-03 FLAT



▲ MTX-03 MINI



▲ MTX-03 PRIME





# LABEL MAKER ▲ e-101 ▲ e-202 **e**-303 ▲ e-5500 new ▲ e-5500 plus





General Color Pastel Color Fluorescent Color

## " MoTEX " creates products to ensure quality, reliability, and durability



• MXPM2-VT • SLIT-300,350,450

• MXPM-TS • SLIT-250 • SLIT-220



# MXPM5-D

Antistatic device automatic ink wash

220~460V 3P 24KW

L: 6100 mm W: 1300 mm H: 1900 mm

backside printing

corona unit

cooling system

flatbed die cut

turret system

hole-punching equipment

UV curing system 3Kw \* 6 UV-lights (addition avail.)

touch panel

UV coating unit

dust remover system





**Innovation Patent** 

#### STANDARD FEATURES

Antistatic device

automatic ink wash

220~460V, 3P, 13.5KW

turret system

L: 5000 mm W: 1500 mm H: 1900 mm

# MXPM2-VT

#### **OPTIONAL FEATURES**

hole-punching equipment

UV curing system 3Kw \* 2 UV-lights (addition avail.)

touch panel

| SL          | IT-3         | 00, 3                                              | 350,        | 450         |  |  |
|-------------|--------------|-------------------------------------------