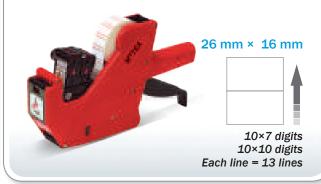

10 mm × 18.7 mm



6 digits 7 digits

8 digits Each line = 13 characters

**MX-2612 NEW** 

MX-2612

1 LINE PRINTING



\*Sub-Stamp included

(M°TEX) 1234567 company name (Thank you) 1234567

2274-9973 1234567 company number

Make your own sub-stamp



26 mm × 12 mm



6 digits 7 digits

9 digits Each line = 13 characters

**MX-2316 NEW** 

**MX-2316** 

2 LINE PRINTING



Each line = 14 characters

23 mm × 16 mm

10×7 digits 10×10 digits Each line = 13 characters

**MX-7700 PLUS** 

2 LINE PRINTING

MX-2816

2 LINE PRINTING



20 mm × 16 mm



8×8 digits Each line = 13 characters

28 mm × 16 mm



10×10 digits Each line = 13 characters 2 LINE PRINTING

# **MX-6600 S/L PLUS**



MX-6600 S/L ACE



# MX-6600 S/L



# 2 LINE PRINTING

# **MX-2616 NEW**



### **MX-2616 ACE**



### MX-2616



MX-3228



2 LINE PRINTING

32 mm × 28 mm



10×5, 10×6 digits 10×10 digits Each line = 13 lines MX-3021



2 LINE PRINTING

30 mm × 21 mm



10×10 digits Each line = 13 lines

# SPECIAL LABELER

# 3 LINE LABELER NX-2628



26 mm × 28 mm 3-line printing Each line = 14th lines

#### ▶ Label Sample

| 03-12-09   | 2013-07-22 | PREP 10    | 03-12-09            | 86234567<br>BARCODE      |
|------------|------------|------------|---------------------|--------------------------|
| €6,200.11  | MOTEX      | TUNA SALAD | €6,200.11           | US\$366.25               |
| \$2,525.00 | 250.00€    | PULL 12    | \$2,525.00<br>price | RED SIZE 12 SIZE & COLOR |

#### ► Lay Out 10 x 10 x 10 DIGITS



| L | <u>۷</u> | M | , | Μ | , | \$  | /  | /  | ,    |
|---|----------|---|---|---|---|-----|----|-