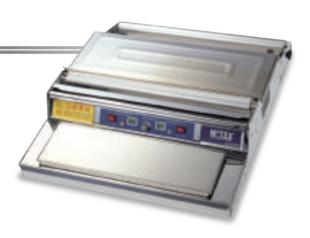

| 7 | 7 | 7 | 7 |
| L         | 9 | 9 | 9 |   |   |   | _ |
| $\exists$ | 0 | n | O | 8 | 8 | 8 | 8 |
| Š         | Ē | _ | É | 9 | 9 | 9 | 9 |
|           |   |   |   | 0 | 0 | 0 | 0 |

4×4 DIGITS

(Recommended)

### LABEL FOR LABELER















# TAG GUN



MTX-05R PLUS MTX-05F PLUS



MTX-05R ACE



MTX-05R MTX-05F



**LOOP PIN** 76~228mm (3"~9")



**HOOK PIN** 25~35mm (1"~1.38")



**TAG PIN**regular 10~125mm(0.4"~5")
fine 10~70mm(0.4"~ 2.75")



**NEEDLE**regular/ fine type
5pcs/pack









PAPER HANG TAG

# Store Supply

### **BAG SEALER**

Model: MTX-01

This is a handy tool to seal plastic bags





# **VEGETABLE TAPE BINDER**

Model: MTX-02

Vegetables can be itemized with this tape binder

### HAND WRAPPER

Model: MTX-04

Wrap foodstuffs with this hand wrapping machine



# 

# M°TEX TAPE DISPENSER

- Exquisitely designed "Flow-by-row"
- Tape Dispenser will offer you convenient and safe operation



▲ MTX-03 EP



▲ MTX-03 FLAT



▲ MTX-03 MINI



▲ MTX-03 PRIME





# LABEL MAKER ▲ e-101 ▲ e-202 **e**-303 ▲ e-5500 new ▲ e-5500 plus





General Color Pastel Color Fluorescent Color

## " MoTEX " creates products to ensure quality, reliability, and durability



• MXPM2-VT • SLIT-300,350,450

• MXPM-TS • SLIT-250 • SLIT-220



# MXPM5-D

Antistatic device automatic ink wash

220~460V 3P 24KW

L: 6100 mm W: 1300 mm H: 1900 mm

backside printing

corona unit

cooling system

flatbed die cut

turret system

hole-punching equipment

UV curing system 3Kw \* 6 UV-lights (addition avail.)

touch panel

UV coating unit

dust remover system





**Innovation Patent