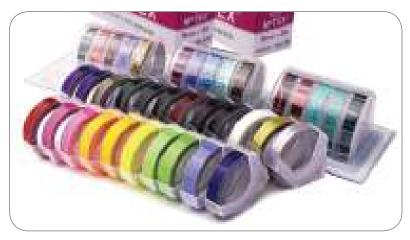

R PLUS MTX-05F PLUS



MTX-05R ACE



MTX-05R MTX-05F



**LOOP PIN** 76~228mm (3"~9")



**HOOK PIN** 25~35mm (1"~1.38")



**TAG PIN**regular 10~125mm(0.4"~5")
fine 10~70mm(0.4"~ 2.75")



**NEEDLE**regular/ fine type
5pcs/pack









PAPER HANG TAG

# Store Supply

### **BAG SEALER**

Model: MTX-01

This is a handy tool to seal plastic bags





# **VEGETABLE TAPE BINDER**

Model: MTX-02

Vegetables can be itemized with this tape binder

### HAND WRAPPER

Model: MTX-04

Wrap foodstuffs with this hand wrapping machine



# 

# M°TEX TAPE DISPENSER

- Exquisitely designed "Flow-by-row"
- Tape Dispenser will offer you convenient and safe operation



▲ MTX-03 EP



▲ MTX-03 FLAT



▲ MTX-03 MINI



▲ MTX-03 PRIME





# LABEL MAKER ▲ e-101 ▲ e-202 **e**-303 ▲ e-5500 new ▲ e-5500 plus





General Color Pastel Color Fluorescent Color

## " MoTEX " creates products to ensure quality, reliability, and durability



• MXPM2-VT • SLIT-300,350,450

• MXPM-TS • SLIT-250 • SLIT-220



# MXPM5-D

Antistatic device automatic ink wash

220~460V 3P 24KW

L: 6100 mm W: 1300 mm H: 1900 mm

backside printing

corona unit

cooling system

flatbed die cut

turret system

hole-punching equipment

UV curing system 3Kw \* 6 UV-lights (addition avail.)

touch panel

UV coating unit

dust remover system





**Innovation Patent** 

#### STANDARD FEATURES

Antistatic device

automatic ink wash

220~460V, 3P, 13.5KW

turret system

L: 5000 mm W: 1500 mm H: 1900 mm

# MXPM2-VT

#### **OPTIONAL FEATURES**

hole-punching equipment

UV curing system 3Kw \* 2 UV-lights (addition avail.)

touch panel