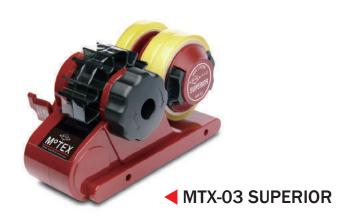

(Recommended)

### LABEL FOR LABELER















# TAG GUN



MTX-05R PLUS MTX-05F PLUS



MTX-05R ACE



MTX-05R MTX-05F



**LOOP PIN** 76~228mm (3"~9")



**HOOK PIN** 25~35mm (1"~1.38")



**TAG PIN**regular 10~125mm(0.4"~5")
fine 10~70mm(0.4"~ 2.75")



**NEEDLE**regular/ fine type
5pcs/pack









PAPER HANG TAG

# Store Supply

### **BAG SEALER**

Model: MTX-01

This is a handy tool to seal plastic bags





# **VEGETABLE TAPE BINDER**

Model: MTX-02

Vegetables can be itemized with this tape binder

### HAND WRAPPER

Model: MTX-04

Wrap foodstuffs with this hand wrapping machine



# 

# M°TEX TAPE DISPENSER

- Exquisitely designed "Flow-by-row"
- Tape Dispenser will offer you convenient and safe operation



▲ MTX-03 EP



▲ MTX-03 FLAT



▲ MTX-03 MINI



▲ MTX-03 PRIME





# LABEL MAKER ▲ e-101 ▲ e-202 **e**-303 ▲ e-5500 new ▲ e-5500 plus





General Color Pastel Color Fluorescent Color

## " MoTEX " creates products to ensure quality, reliability, and durability



• MXPM2-VT • SLIT-300,350,450

• MXPM-TS • SLIT-250 • SLIT-220



# MXPM5-D

Antistatic device automatic ink wash

220~460V 3P 24KW

L: 6100 mm W: 1300 mm H: 1900 mm

backside printing

corona unit

cooling system

flatbed die cut

turret system

hole-punching equipment

UV curing system 3Kw \* 6 UV-lights (addition avail.)

touch panel

UV coating unit

dust remover system





**Innovation Patent** 

#### STANDARD FEATURES

Antistatic device

automatic ink wash

220~460V, 3P, 13.5KW

turret system

L: 5000 mm W: 1500 mm H: 1900 mm

# MXPM2-VT

#### **OPTIONAL FEATURES**

hole-punching equipm