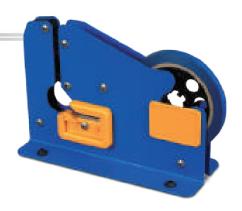

| 4 | 4 | 4 | _ | _ | Н |   |
| 5         | 5 | 5 | 5 | 4 | 4 | 4 | 4 |
| X         | 6 | 6 | 6 | 5 | 5 | 5 | 5 |
| S         | 7 | 7 | 7 | 6 | 6 | 6 | 6 |
| М         | 8 | 8 | 8 | 7 | 7 | 7 | 7 |
| L         | 9 | 9 | 9 |   |   |   | _ |
| $\exists$ | 0 | n | O | 8 | 8 | 8 | 8 |
| Š         | Ē | _ | É | 9 | 9 | 9 | 9 |
|           |   |   |   | 0 | 0 | 0 | 0 |

4×4 DIGITS

(Recommended)

### LABEL FOR LABELER















# TAG GUN



MTX-05R PLUS MTX-05F PLUS



MTX-05R ACE



MTX-05R MTX-05F



**LOOP PIN** 76~228mm (3"~9")



**HOOK PIN** 25~35mm (1"~1.38")



**TAG PIN**regular 10~125mm(0.4"~5")
fine 10~70mm(0.4"~ 2.75")



**NEEDLE**regular/ fine type
5pcs/pack









PAPER HANG TAG

# Store Supply

### **BAG SEALER**

Model: MTX-01

This is a handy tool to seal plastic bags





# **VEGETABLE TAPE BINDER**

Model: MTX-02

Vegetables can be itemized with this tape binder

### HAND WRAPPER

Model: MTX-04

Wrap foodstuffs with this hand wrapping machine



# 

# M°TEX TAPE DISPENSER

- Exquisitely designed "Flow-by-row"
- Tape Dispenser will offer you convenient and safe operation



▲ MTX-03 EP



▲ MTX-03 FLAT



▲ MTX-03 MINI



▲ MTX-03 PRIME





# LABEL MAKER ▲ e-101 ▲ e-202 **e**-303 ▲ e-5500 new ▲ e-5500 plus





General Color Pastel Color Fluorescent Color

## " MoTEX " creates products to ensure quality, reliability, and durability



• MXPM2-VT • SLIT-300,350,450

• MXPM-TS • SLIT-250 • SLIT-220



# MXPM5-D

Antistatic device automatic ink wash

220~460V 3P 24KW

L: 6100 mm W: 1300 mm H: 1900 mm

backside printing

corona unit

cooling system

flatbe