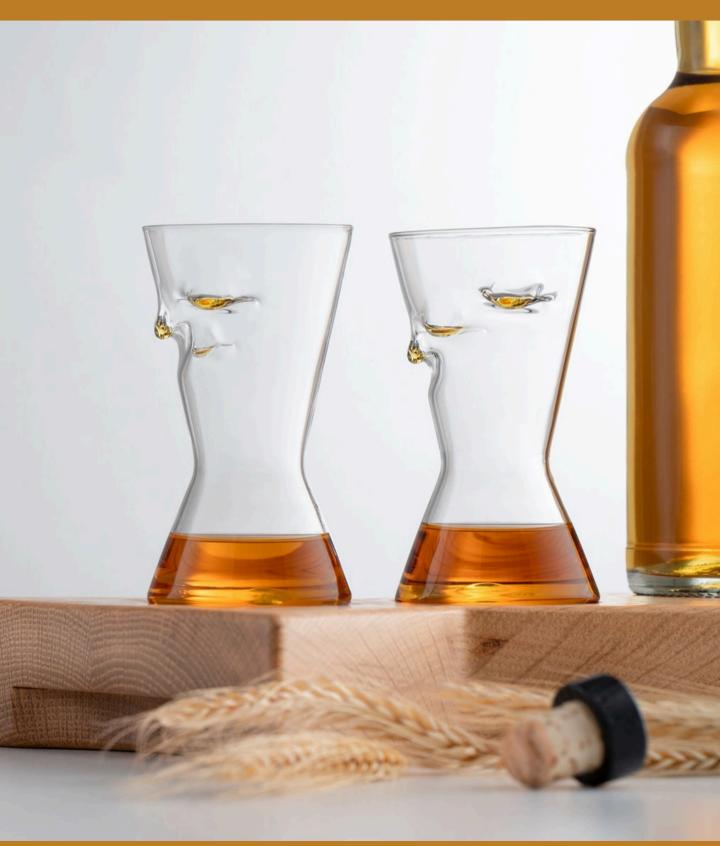

## HANCRAFED TO PERFECTION

Developed from a scientific idea and manufactured by master craftsmen, each SAVU glass is a unique piece that makes connoisseurs' hearts beat faster.

www.savuglass.com

D Shc

Includes two handmade SAVU whisky tasting glasses delivered in stylish packaging.

The elegant and light hourglass design with its ledges is handmade by our master glass blowers. Purest borosilicate glass ensures durability – SAVU is dishwasher safe. SAVU glass eliminates the ethanol burn so that everyone can enjoy the optimal whisky experience.

### SAVU GLASS DUO

#### Sharing the moment

Cor

The elegant and light hourglass design with its ledges is handmade by our master glass blowers. Purest borosilicate glass ensures durability – SAVU is dishwasher safe. SAVU combines chemistry with gastronomy and eliminates the ethanol burn – now everyone can enjoy the optimal whisky experience.