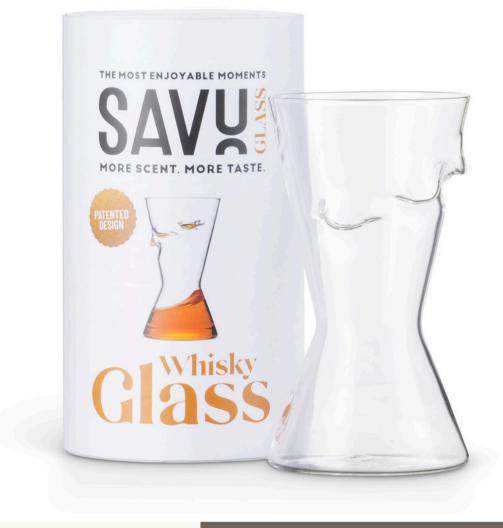

### SAVU GLASS SOLO

#### Connosseurs treasure

SAVU Solo tube includes one SAVU whisky tasting glass.