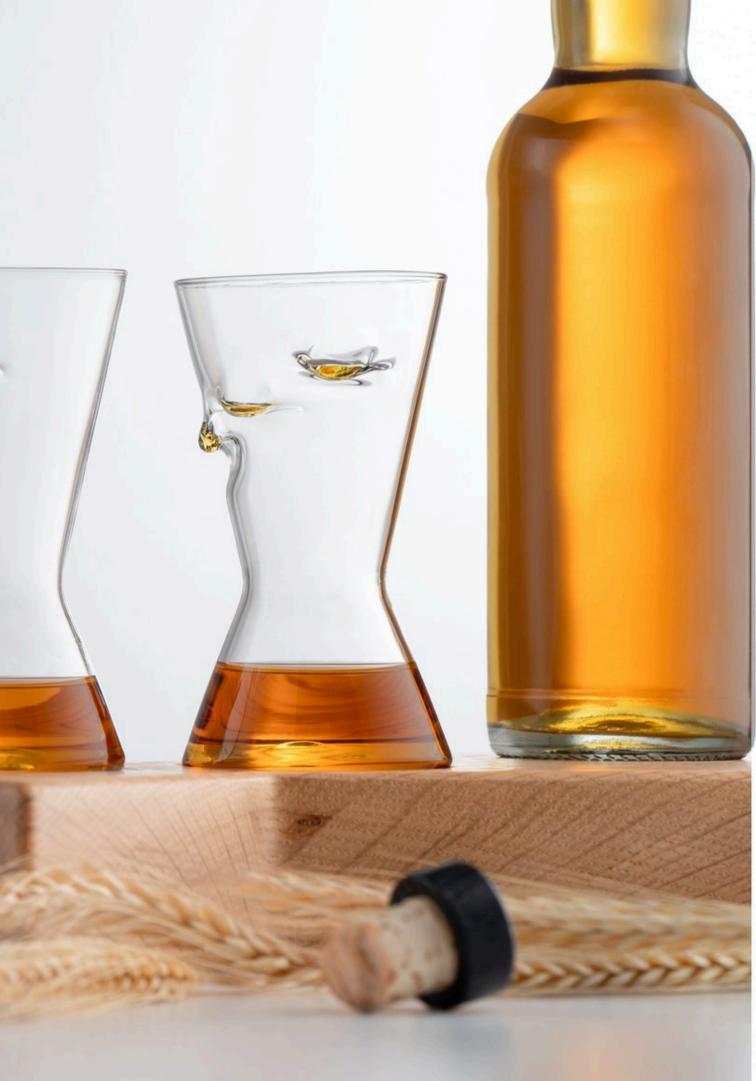

## SAVU GLASS CARAFE SET

#### Accessory Whisky Carate

Includes one handmade whisky carafe and two whiskytasting glasses. The handmade carafe form complements the beauty of the whisky glass design.

What could be more festive than pouring good whisky from our unique carafe into your friend's SAVU glass. The spout of the decanter is shaped so that it is easy to pour the whiskey over the ledges of the SAVU glass. The design of the carafe follows the SAVU glass, and thanks to the depressions on the side, you can estimate the amount of whisky.

#### Accessory Whisky-Tasting Board

SAVU Bishop has been designed by cabinet maker Jari Karppinen from Karppinen Woodwork in Paaso, Finland, as a companion to SAVU whisky glass SAVU. The handmade Bishop brings sophistication to tasting moments. Two glasses and a bottle or carafe can fit on the board. Material is massive European oak.