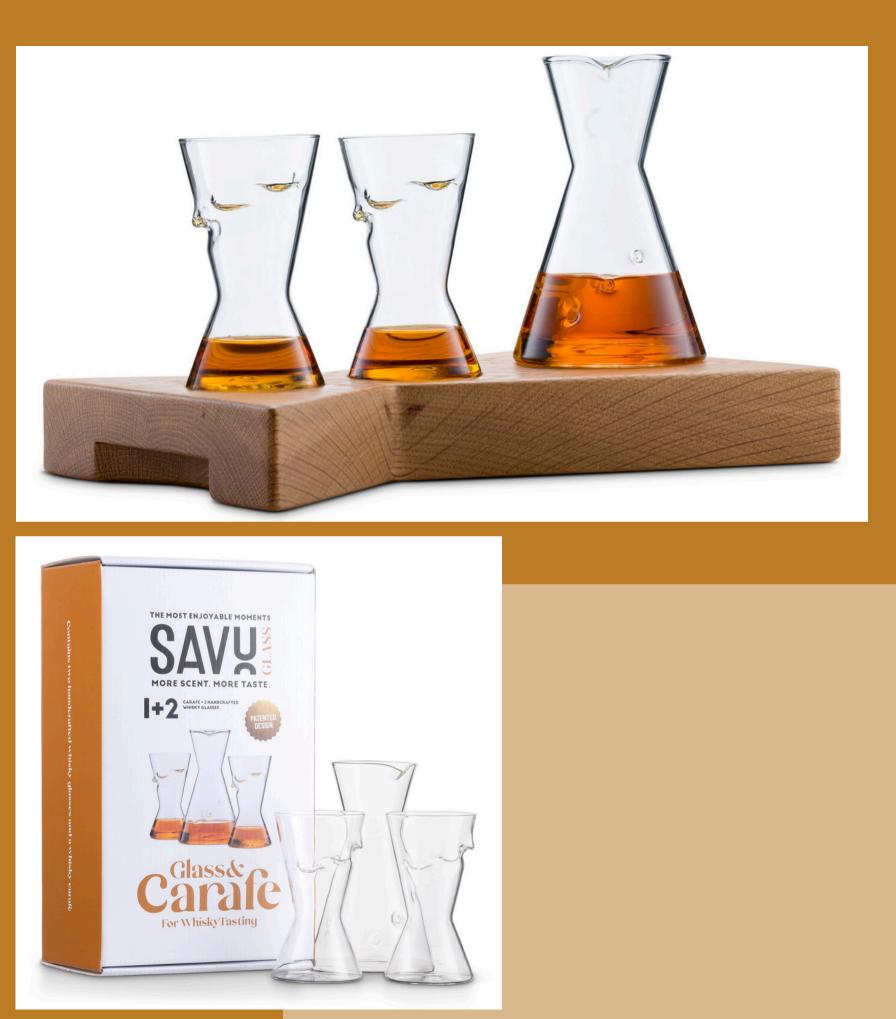

## SAVU GLASS CARAFE SET

#### Accessory Whisky Carate

Includes one handmade whisky carafe and two whiskytasting glasses. The handmade carafe form complements the beauty of the whisky glass design.

What could be more festive than pouring good whisky from our unique carafe into your friend's SAVU glass. The spout of the decanter is shaped so that it is easy to pour the whiskey over the ledges of the SAVU glass. The design of the carafe follows the SAVU glass, and thanks to the depressions on the side, you can estimate the amount of whisky.