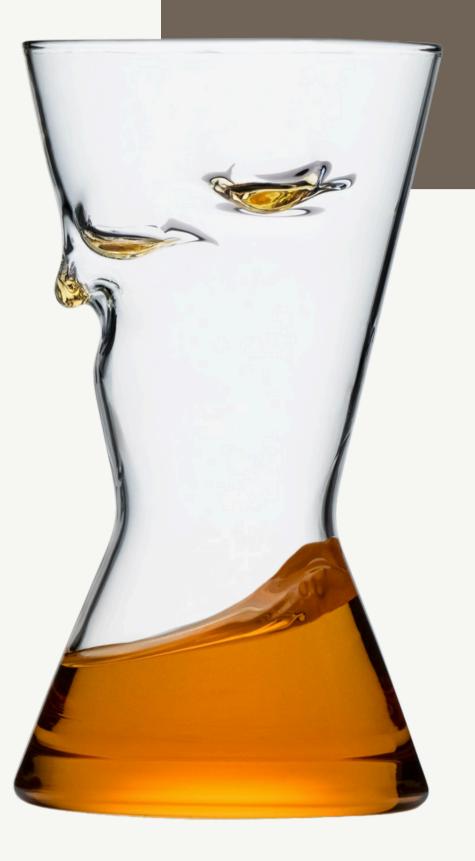

## FORM FOLLOWS FUNCTION

SAVU glass' unique design features stem from its scientifically proven functionality.

With any traditional glass the atmosphere above the glass - the bloom - is dominated by alcohol fumes. Only SAVU glass is able to solve this age-old problem.

#### THE WAIST

prevents the evaporation of alcohol fumes into the nose

#### THE LEDGES

eliminate the overwhelming alcohol fumes for an optimal tasting experience