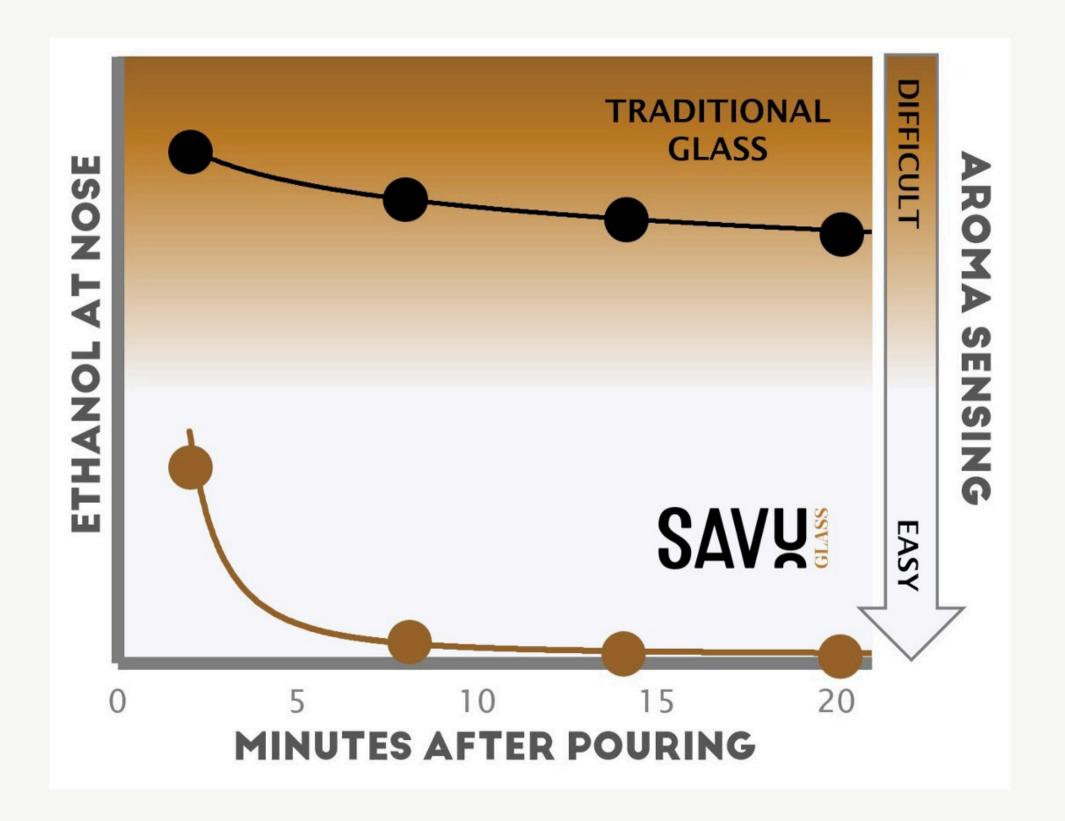

## SCIENCE

The data shows how in the traditional glass the alcohol content of the bloom remains at the nosenumbing level, whereas with SAVU glass alcohol is quickly eliminated and aromas can be experienced in their full glory.

Alcohol evaporation measurements were performed in the Department of Food Chemistry and Food Development of the University of Turku, one of Finland's leading universities.