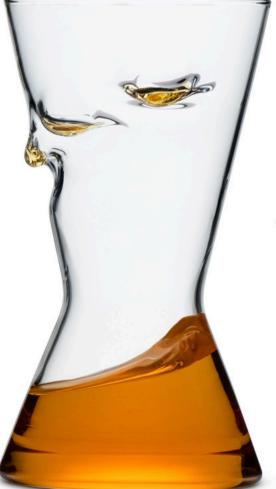

## FORM FOLLOWS FUNCTION

SAVU glass' unique design features stem from its scientifically proven functionality.

With any traditional glass the atmosphere above the glass - the bloom - is dominated by alcohol fumes. Only SAVU glass is able to solve this age-old problem.

#### THE WAIST

prevents the evaporation of alcohol fumes into the nose

#### THE LEDGES

eliminate the overwhelming alcohol fumes for an optimal tasting experience