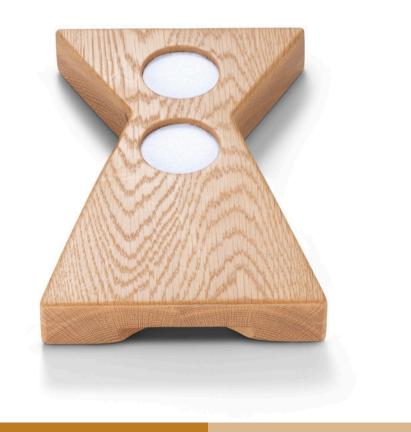

## SAVU GLASS BISHOP

#### Accessory Whisky-Tasting Board

SAVU Bishop has been designed by cabinet maker Jari Karppinen from Karppinen Woodwork in Paaso, Finland, as a companion to SAVU whisky glass SAVU. The handmade Bishop brings sophistication to tasting moments. Two glasses and a bottle or carafe can fit on the board. Material is massive European oak.

SAVU Bishop elevates whisky tasting momnets from man caves into living rooms.