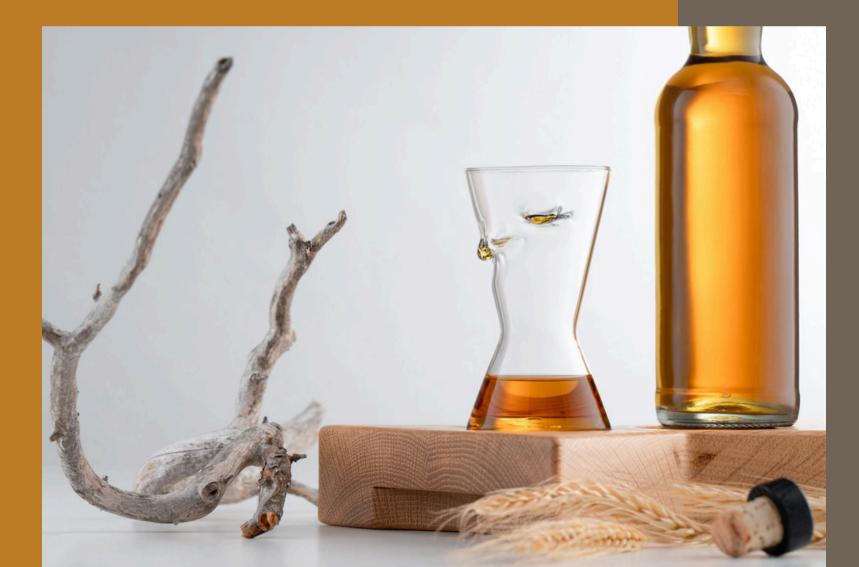

## SAVU GLASS BISHOP

#### Accessory Whisky-Tasting Board

SAVU Bishop has been designed by cabinet maker Jari Karppinen from Karppinen Woodwork in Paaso, Finland, as a companion to SAVU whisky glass SAVU. The handmade Bishop brings sophistication to tasting moments. Two glasses and a bottle or carafe can fit on the board. Material is massive European oak.

SAVU Bishop elevates whisky tasting momnets from man caves into living rooms.