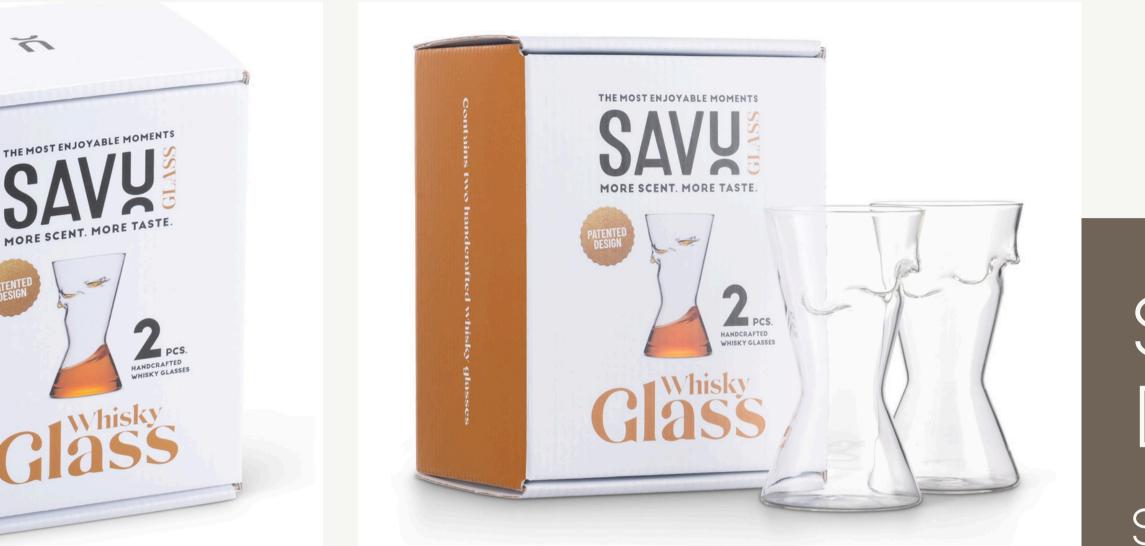

### SAVU GLASS DUO

#### Sharing the moment

Cor

The elegant and light hourglass design with its ledges is handmade by our master glass blowers. Purest borosilicate glass ensures durability – SAVU is dishwasher safe. SAVU combines chemistry with gastronomy and eliminates the ethanol burn – now everyone can enjoy the optimal whisky experience.