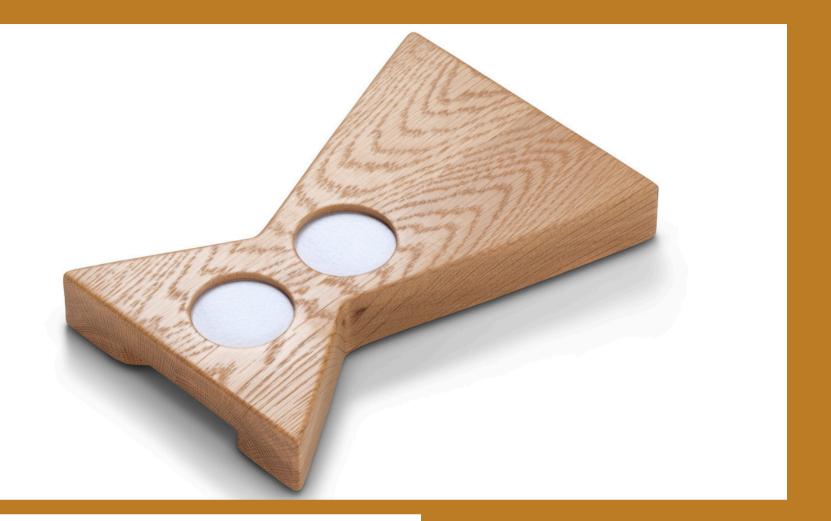

## SAVU GLASS BISHOP

#### Accessory Whisky-Tasting Board

SAVU Bishop has been designed by cabinet maker Jari Karppinen from Karppinen Woodwork in Paaso, Finland, as a companion to SAVU whisky glass SAVU. The handmade Bishop brings sophistication to tasting moments. Two glasses and a bottle or carafe can fit on the board. Material is massive European oak.

SAVU Bishop elevates whisky tasting momnets from man caves into living rooms.