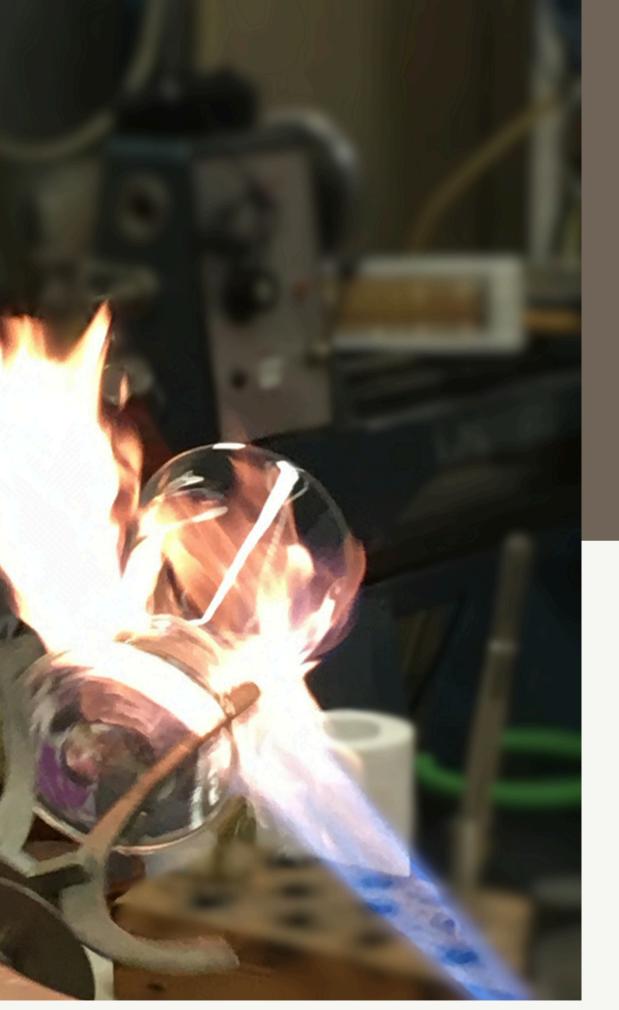

## HANCRAFED TO PERFECTION

Developed from a scientific idea and manufactured by master craftsmen, each SAVU glass is a unique piece that makes connoisseurs' hearts beat faster.

www.savuglass.com

D Shc

Includes two handmade SAVU whisky tasting glasses delivered in stylish packaging.

The elegant and light hourglass design with its ledges is handmade by our master glass blowers. Purest borosilicate glass ensures durability – SAVU is dishwasher safe. SAVU glass eliminates the ethanol burn so that everyone can enjoy the optimal whisky experience.