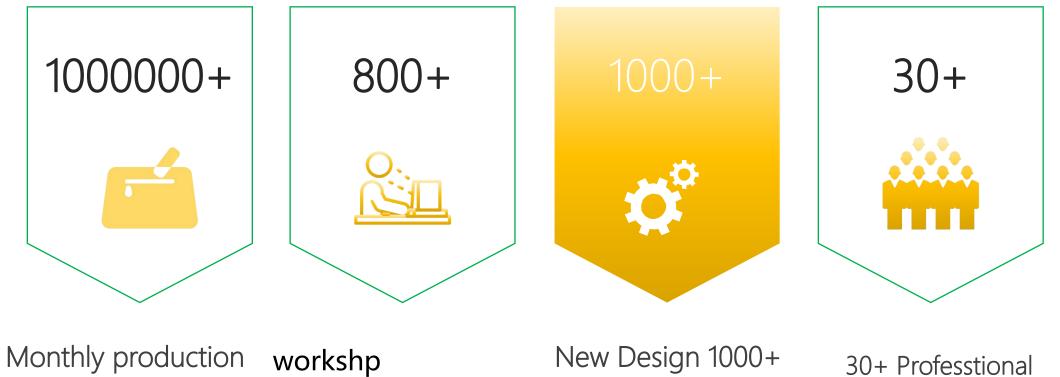

# Company introduction

**YIWU RUNHUI BAG was established in 2013**, with turnover 180 MILLION RMB one year, with building 30000 sqm for prodution, storage and sales. We are major in **Cosmetic bags**. Lunch bags, home storage organizers and travelling bags., ltc. Our home office loaced in yiwu, with BSCI SEDEX ISO9001 ISO14001 Aduit.Runhui bag has large production line, more chan 1000 design, with 800 workers and month produce volume is more than 1000 design.

### **2024** Scale of production

800人工厂 800workers