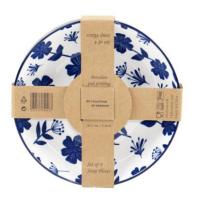

Porcelain

26.6cm dinner plate

Set of 4

Color sleeve

Porcelain

19.2cm side plate

Set of 4

Porcelain

20.2cm soup plate

Set of 4

Color sleeve

Porcelain with decal

360cc mug

Set of 4

Porcelain

15.2cm rice bowl

Set of 4

Color sleeve

Porcelain

11.5cm dessert bowl

Set of 4

Porcelain

26.6cm dinner plate

Set of 4

Color sleeve

Porcelain

19.2cm side plate

Set of 4

Porcelain

20.2cm soup plate

Set of 4

Color sleeve

Porcelain with decal

360cc mug

Set of 4

Porcelain

15.2cm rice bowl

Set of 4

Color sleeve

Porcelain

11.5cm dessert bowl

Set of 4