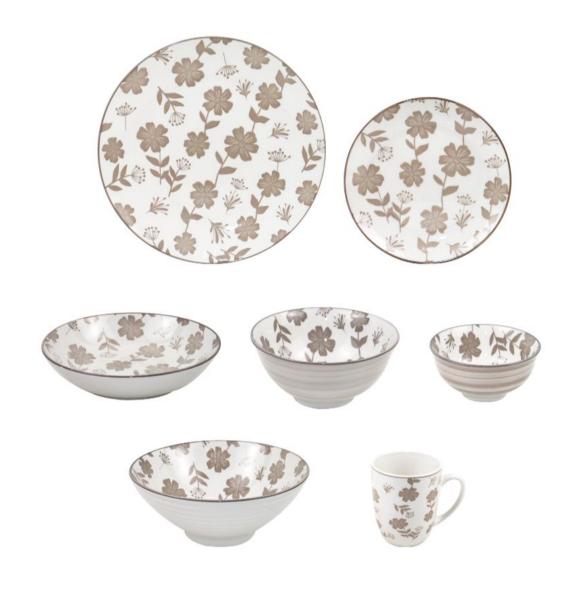

### Porcelain Pad Printing Dinner Set - WARM GRAY

### Porcelain Pad Printing Dinner Set - COOL GRAY