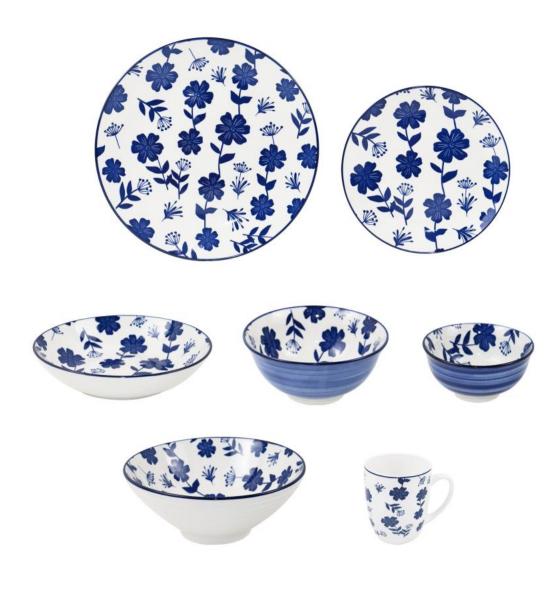

### Porcelain Pad Printing Dinnerware Set - Mix&Match

Porcelain Pad
Printing

**Dinnerware Set** 

- Mix&Match