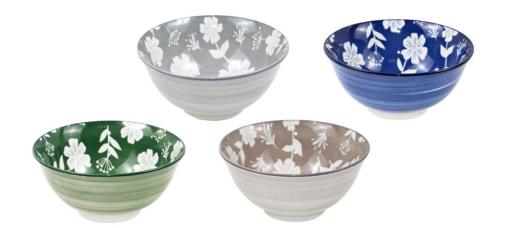

Set of 4

Color sleeve

Porcelain

11.5cm dessert bowl

Set of 4

Porcelain

26.6cm dinner plate

Set of 4

11.5cm dessert bowl

Set of 4