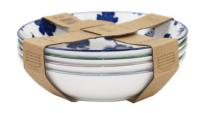

20.2cm soup plate

Set of 4

Color sleeve

Porcelain with decal

360cc mug

Set of 4

Porcelain

15.2cm rice bowl

Porcelain with decal

360cc mug

Set of 4

Porcelain

15.2cm rice bowl

Set of 4

Color sleeve

Porcelain