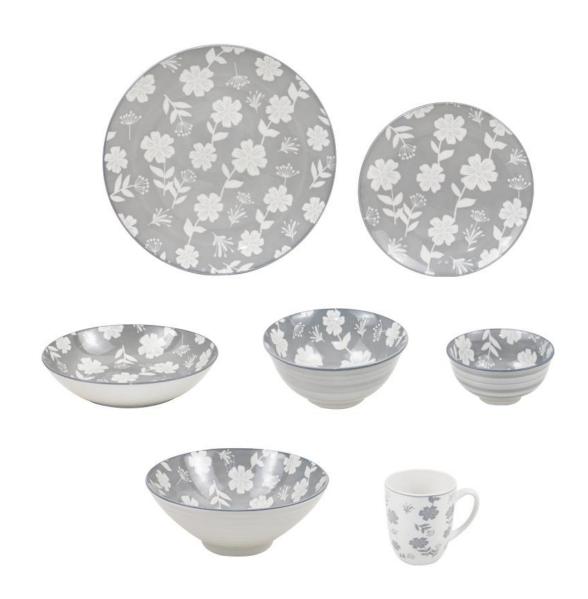

ner plate

Set of 4

Color sleeve







Porcelain

19.2cm side plate

Set of 4









Porcelain

20.2cm soup plate

Set of 4

Color sleeve







Porcelain with decal

360cc mug

Set of 4







Porcelain

15.2cm rice bowl

Set of 4

Color sleeve







Porcelain

11.5cm dessert bowl

Set of 4









Porcelain

26.6cm dinner plate

Set of 4

Color sleeve







Porcelain

19.2cm side plate

Set of 4









Porcelain

20.2cm soup plate

Set of 4

Color sleeve







Porcelain with decal

360cc mug

Set of 4







Porcelain

15.2cm rice bowl

Set of 4

Color sleeve







Porcelain

11.5cm dessert bowl

Set of 4











# Porcelain Pad Printing Dinner Set - GREEN







### Porcelain Pad Printing Dinner Set - WARM GRAY







### Porcelain Pad Printing Dinner Set - COOL GRAY













### Porcelain Pad Printing Dinnerware Set - Mix&Match





Porcelain Pad
Printing

**Dinnerware Set** 

- Mix&Match