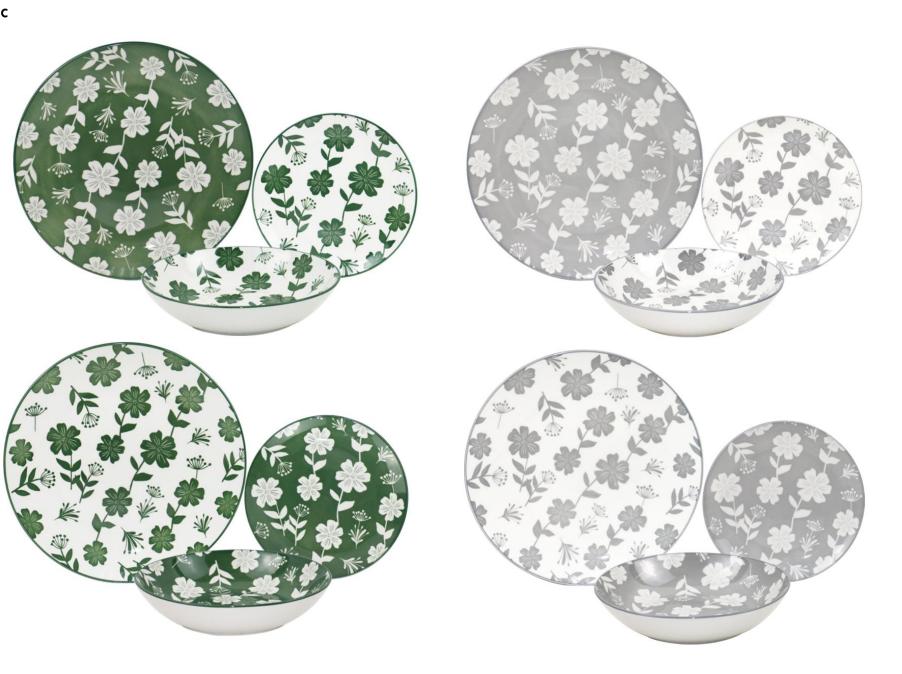

# Porcelain Pad Printing Dinner Set - GREEN

### Porcelain Pad Printing Dinner Set - WARM GRAY

### Porcelain Pad Printing Dinner Set - COOL GRAY