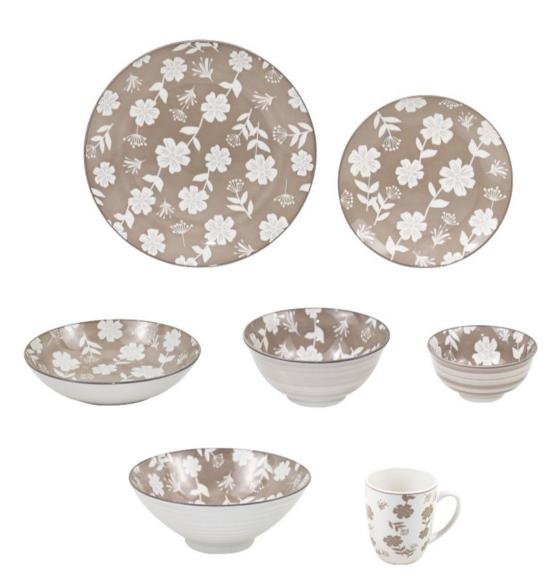

# Porcelain Pad Printing Dinner Set - GREEN

Porcelain

26.6cm dinner plate

Set of 4

Color sleeve

Porcelain

19.2cm side plate

Set of 4

Porcelain

20.2cm soup plate

Set of 4

Color sleeve

Porcelain with decal

360cc mug

Set of 4

Porcelain

15.2cm rice bowl

Set of 4

Color sleeve

Porcelain

11.5cm dessert bowl

Set of 4

Porcelain

26.6cm dinner plate

Set of 4