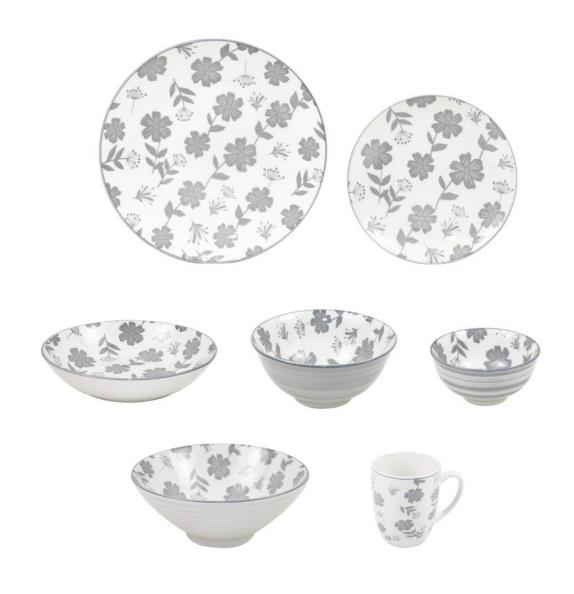

### Porcelain Pad Printing Dinner Set - WARM GRAY

Color sleeve

Porcelain

19.2cm side plate

Set of 4

Porcelain

20.2cm soup plate

Set of 4

Color sleeve

Porcelain with decal

360cc mug

Set of 4

Porcelain

15.2cm rice bowl

Set of 4

Color sleeve

Porcelain

11.5cm dessert bowl

Set of 4