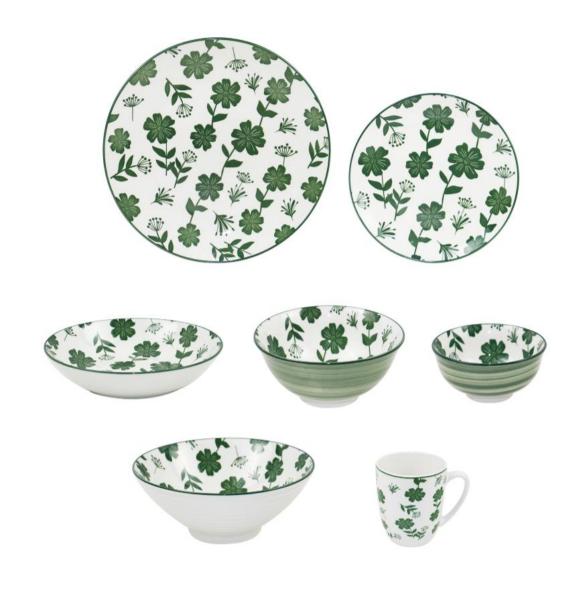

Porcelain

26.6cm dinner plate

Set of 4

Color sleeve







Porcelain

19.2cm side plate

Set of 4









Porcelain

20.2cm soup plate

Set of 4

Color sleeve







Porcelain with decal

360cc mug

Set of 4







Porcelain

15.2cm rice bowl

Set of 4

Color sleeve







Porcelain

11.5cm dessert bowl

Set of 4









Porcelain

26.6cm dinner plate

Set of 4

Color sleeve







Porcelain

19.2cm side plate

Set of 4









Porcelain

20.2cm soup plate

Set of 4

Color sleeve







Porcelain with decal

360cc mug

Set of 4







Porcelain

15.2cm rice bowl

Set of 4

Color sleeve







Porcelain

11.5cm dessert bowl

Set of 4











# Porcelain Pad Printing Dinner Set - GREEN







### Porcelain Pad Printing Dinner Set - WARM GRAY







### Porcelain Pad Printing Dinner Set - COOL GRAY













### Porcelain Pad Printing Dinnerware Set - Mix&Match





Porcelain Pad
Printing

**Dinnerware Set** 

- Mix&Match