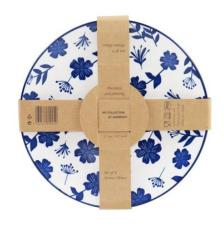

Porcelain

26.6cm dinner plate

Set of 4

Color sleeve

Porcelain

19.2cm side plate

Set of 4

Porcelain

20.2cm soup plate

Set of 4

Color sleeve

Porcelain with decal

360cc mug

Set of 4

Porcelain

15.2cm rice bowl

Set of 4

Color sleeve

Porcelain

11.5cm dessert bowl

Set of 4

Porcelain

26.6cm dinner plate

Set of 4

Color sleeve

Porcelain

19.2cm side plate

Set of 4

Porcelain

20.2cm soup plate

Set of 4

Color sleeve

Porcelain with decal

360cc mug

Set of 4

Porcelain

15.2cm rice bowl

Set of 4

Color sleeve

Porcelain

11.5cm dessert bowl

Set of 4