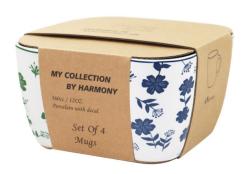

20.2cm soup plate

Set of 4

Color sleeve

Porcelain with decal

360cc mug

Set of 4

Porcelain

15.2cm rice bowl

Porcelain with decal

360cc mug

Set of 4

Porcelain

15.2cm rice bowl

Set of 4

Color sleeve

Porcelain