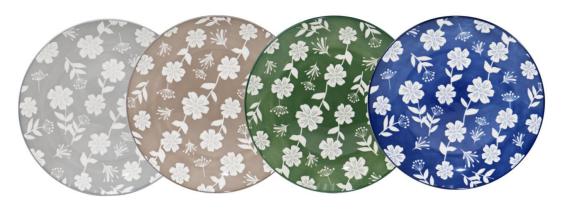

# Porcelain Pad Printing Dinner Set - GREEN

### Porcelain Pad Printing Dinner Set - WARM GRAY

### Porcelain Pad Printing Dinner Set - COOL GRAY