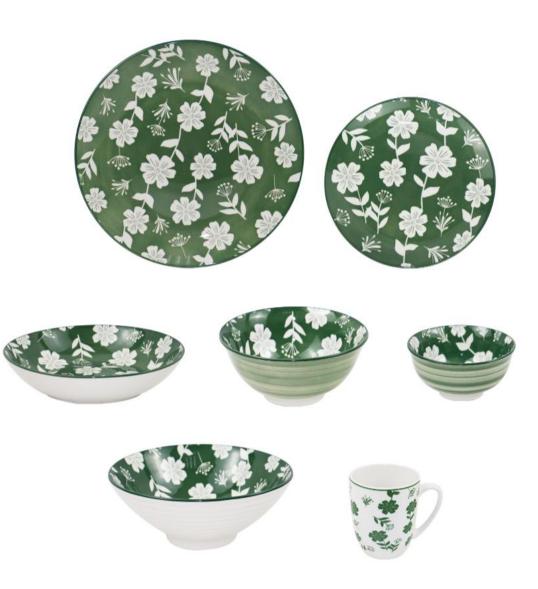

Porcelain

26.6cm dinner plate

Set of 4

Color sleeve







Porcelain

19.2cm side plate

Set of 4









Porcelain

20.2cm soup plate

Set of 4

Color sleeve







Porcelain with decal

360cc mug

Set of 4







Porcelain

15.2cm rice bowl

Set of 4

Color sleeve







Porcelain

11.5cm dessert bowl

Set of 4









Porcelain

26.6cm dinner plate

Set of 4

Color sleeve







Porcelain

19.2cm side plate

Set of 4









Porcelain

20.2cm soup plate

Set of 4

Color sleeve







Porcelain with decal

360cc mug

Set of 4







Porcelain

15.2cm rice bowl

Set of 4

Color sleeve







Porcelain

11.5cm dessert bowl

Set of 4











# Porcelain Pad Printing Dinner Set - GREEN







### Porcelain Pad Printing Dinner Set - WARM GRAY







### Porcelain Pad Printing Dinner Set - COOL GRAY













### Porcelain Pad Printing Dinnerware Set - Mix&Match





Porcelain Pad
Printing

**Dinnerware Set** 

- Mix&Match