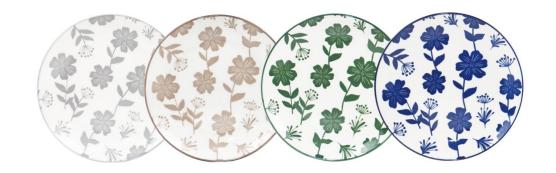

Porcelain

26.6cm dinner plate

Set of 4

Color sleeve

Porcelain

19.2cm side plate

Set of 4

Porcelain

20.2cm soup plate

Set of 4

Color sleeve

Porcelain with decal

360cc mug

Set of 4

Porcelain

15.2cm rice bowl

Set of 4

Color sleeve

Porcelain

11.5cm dessert bowl

Set of 4

Porcelain

26.6cm dinner plate

Set of 4

Color sleeve

Porcelain

19.2cm side plate

Set of 4

Porcelain

20.2cm soup plate

Set of 4

Color sleeve

Porcelain with decal

360cc mug

Set of 4

Porcelain

15.2cm rice bowl

Set of 4

Color sleeve

Porcelain

11.5cm dessert bowl

Set of 4

### Porcelain Pad Printing Dinnerware Set - Mix&Match

Porcelain Pad
Printing

**Dinnerware Set** 

- Mix&Match