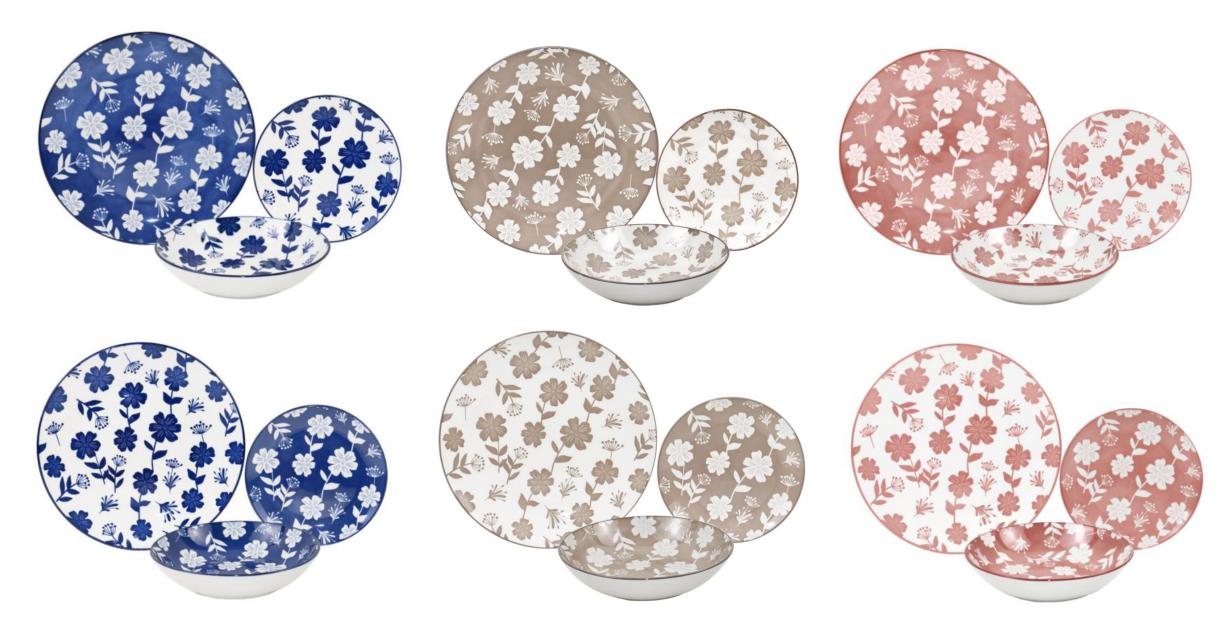

### Porcelain Pad Printing Dinnerware Set - Mix&Match

Porcelain Pad
Printing

**Dinnerware Set** 

- Mix&Match