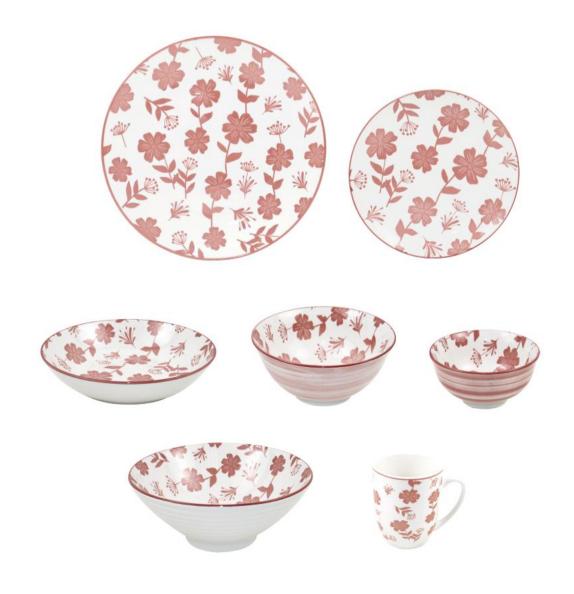

### Porcelain Pad Printing Dinnerware Set - Mix&Match

Porcelain Pad
Printing

**Dinnerware Set** 

- Mix&Match