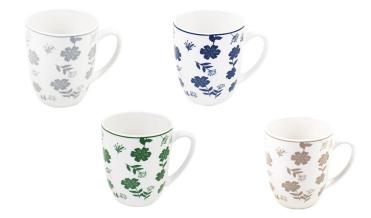

20.2cm soup plate

Set of 4

Color sleeve

Porcelain with decal

360cc mug

Set of 4

Porcelain

15.2cm rice bowl

Porcelain with decal

360cc mug

Set of 4

Porcelain

15.2cm rice bowl

Set of 4

Color sleeve

Porcelain