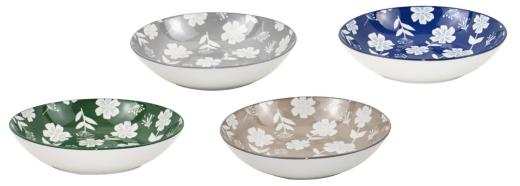

Set of 4

Color sleeve

Porcelain

11.5cm dessert bowl

Set of 4

Porcelain

26.6cm dinner plate

Set of 4

11.5cm dessert bowl

Set of 4