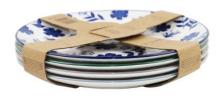

Porcelain

26.6cm dinner plate

Set of 4

Color sleeve

Porcelain

19.2cm side plate

Set of 4

Porcelain

20.2cm soup plate

Set of 4

Color sleeve

Porcelain with decal

360cc mug

Set of 4

Porcelain

15.2cm rice bowl

Set of 4

Color sleeve

Porcelain

11.5cm dessert bowl

Set of 4

Porcelain

26.6cm dinner plate

Set of 4

Color sleeve

Porcelain

19.2cm side plate

Set of 4

Porcelain

20.2cm soup plate

Set of 4

Color sleeve

Porcelain with decal

360cc mug

Set of 4

Porcelain

15.2cm rice bowl

Set of 4

Color sleeve

Porcelain

11.5cm dessert bowl

Set of 4