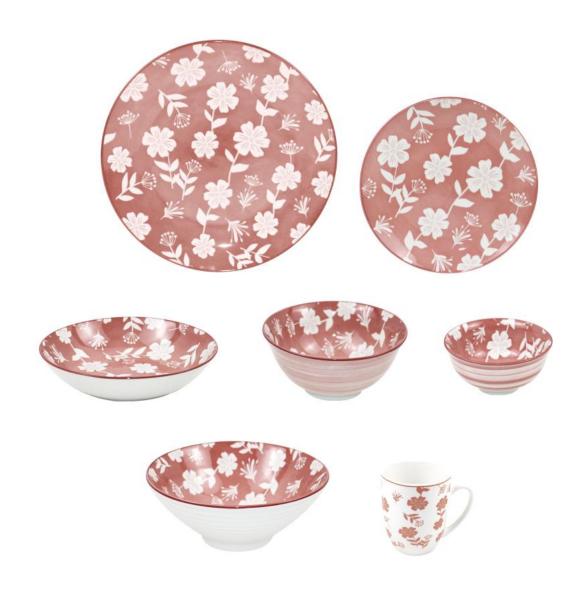

Porcelain

26.6cm dinner plate

Set of 4

Color sleeve

Porcelain

19.2cm side plate

Set of 4

Porcelain

20.2cm soup plate

Set of 4

Color sleeve

Porcelain with decal

360cc mug

Set of 4

Porcelain

15.2cm rice bowl

Set of 4

Color sleeve

Porcelain

11.5cm dessert bowl

Set of 4

Porcelain

26.6cm dinner plate

Set of 4

Color sleeve

Porcelain

19.2cm side plate

Set of 4

Porcelain

20.2cm soup plate

Set of 4

Color sleeve

Porcelain with decal

360cc mug

Set of 4

Porcelain

15.2cm rice bowl

Set of 4

Color sleeve

Porcelain

11.5cm dessert bowl

Set of 4