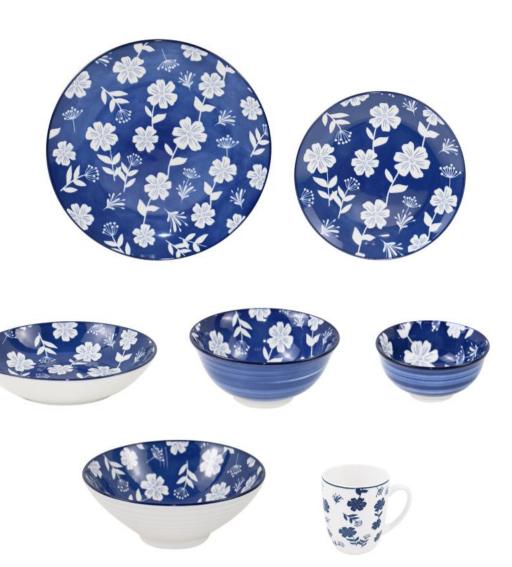

Porcelain

26.6cm dinner plate

Set of 4

Color sleeve

Porcelain

19.2cm side plate

Set of 4

Porcelain

20.2cm soup plate

Set of 4

Color sleeve

Porcelain with decal

360cc mug

Set of 4

Porcelain

15.2cm rice bowl

Set of 4

Color sleeve

Porcelain

11.5cm dessert bowl

Set of 4

Porcelain

26.6cm dinner plate

Set of 4

Color sleeve

Porcelain

19.2cm side plate

Set of 4

Porcelain

20.2cm soup plate

Set of 4

Color sleeve

Porcelain with decal

360cc mug

Set of 4

Porcelain

15.2cm rice bowl

Set of 4

Color sleeve

Porcelain

11.5cm dessert bowl

Set of 4