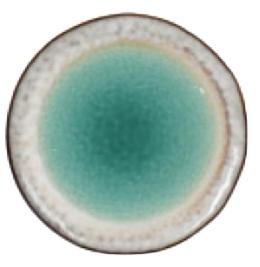

#### Porcelain Irregular Dinnerware Set

**Professional Ceramic** *Harmony* | Tableware Supplier

- Reactive

10.5" Dinner plate

8.5" Side plate

6" Rice bowl

8" Soup plate

#### Porcelain Irregular Dinnerware Set

**Professional Ceramic** *Harmony* | Tableware Supplier

- Reactive

NEW 2024

10.5" Dinner plate

8.5" Side plate

6" Rice bowl

8" Soup plate