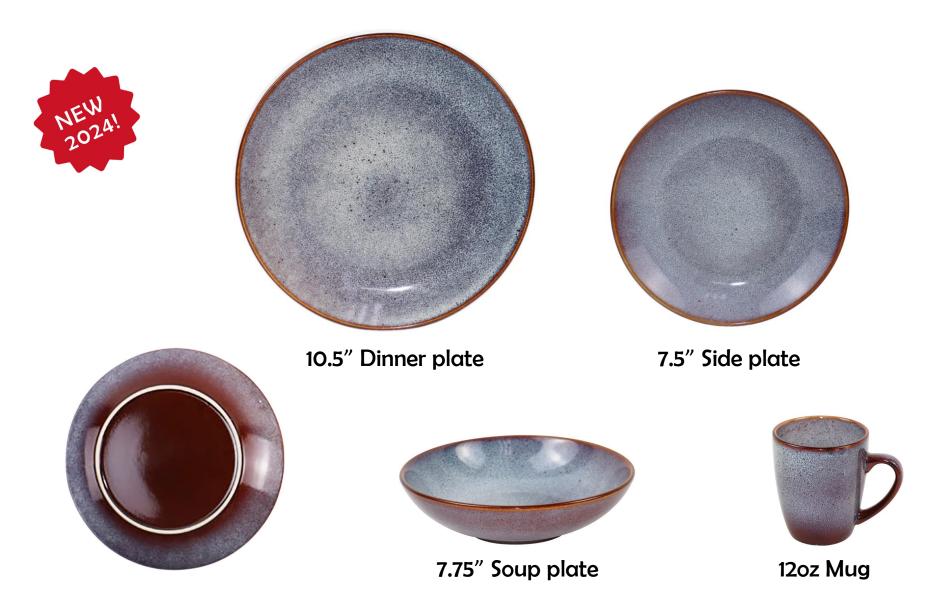

- Matte Color

Professional Ceramic Tableware Supplier

- Matte Color

Professional Ceramic Tableware Supplier

- Matte Color

Professional Ceramic Tableware Supplier

- Shiny Color

Professional Ceramic Tableware Supplier

- Shiny Color

Professional Ceramic Tableware Supplier

- Shiny Color

- Matte Color & Metallic Rim

- Matte Color & Metallic Rim

- Matte Color & Metallic Rim

**Professional Ceramic** Harmony | Tableware Supplier