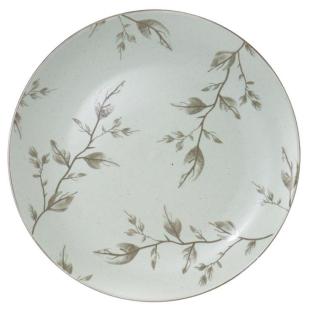

#### Stoneware Color Glaze&Pad Printing Dinner Set

**Professional Ceramic** Harmony | Tableware Supplier

- Matte Color

NEW 2024

10.5" Dinner plate

7.5" Side plate

8" Soup plate

5.6" Rice bowl

#### Stoneware Color Glaze&Pad Printing Dinner Set

**Professional Ceramic** Harmony | Tableware Supplier

- Matte Color

10.5" Dinner plate

7.5" Side plate

8" Soup plate

5.6" Rice bowl

12oz Mug