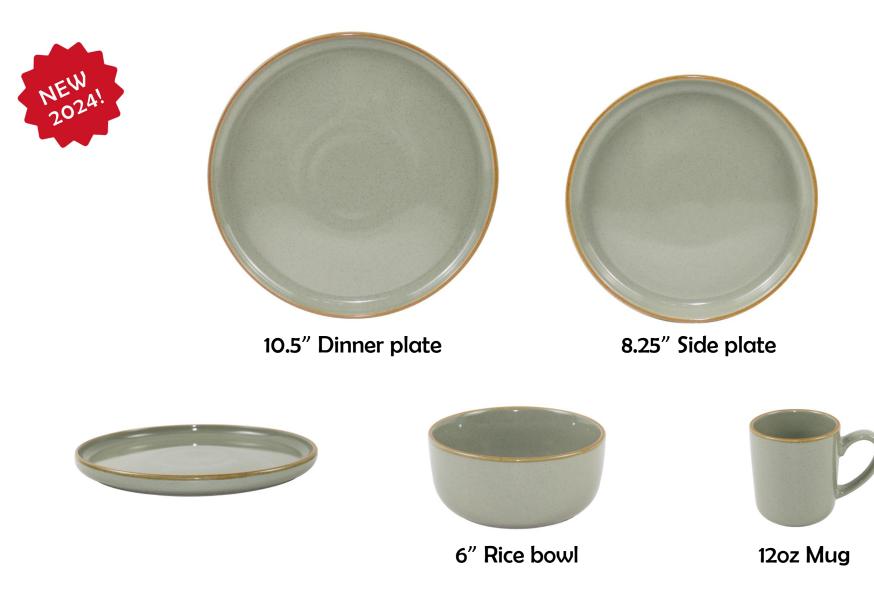

- Shiny Color

Professional Ceramic Tableware Supplier

- Shiny Color

- Matte Color & Metallic Rim

- Matte Color & Metallic Rim

- Matte Color & Metallic Rim

**Professional Ceramic** Harmony | Tableware Supplier

6" Rice bowl

12oz Mug

- Reactive Rim & Sesame

- Reactive Rim & Sesame

- Reactive Rim & Sesame

- Reactive Rim & Sesame