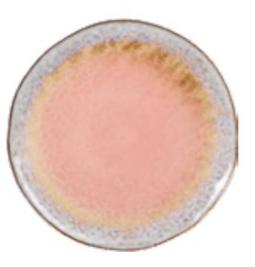

#### Porcelain Irregular Dinnerware Set

**Professional Ceramic** *Harmony* | Tableware Supplier

- Reactive

10.5" Dinner plate

8.5" Side plate

6" Rice bowl

8" Soup plate

#### Porcelain Irregular Dinnerware Set

**Professional Ceramic** *Harmony* | Tableware Supplier

- Reactive

NEW 2024

10.5" Dinner plate

8.5" Side plate

6" Rice bowl

8" Soup plate