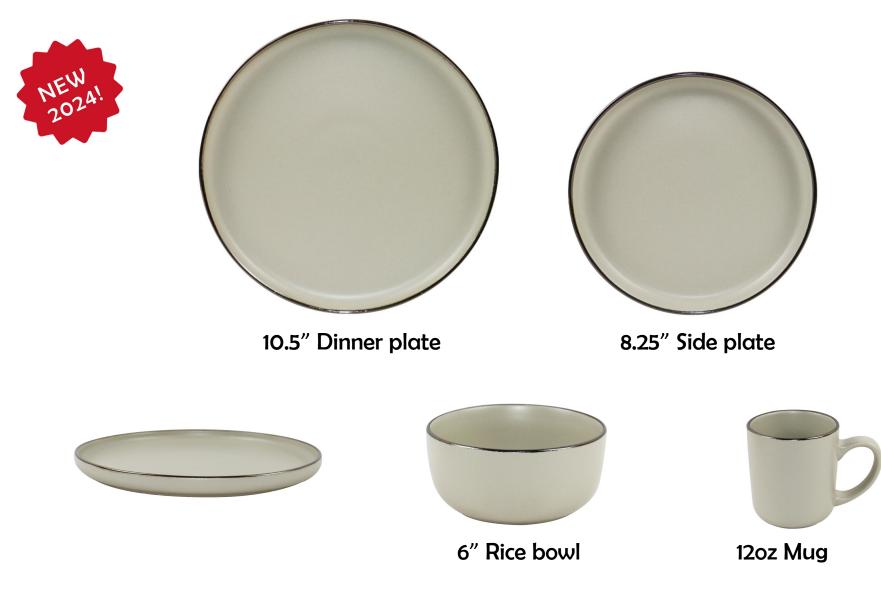

- Shiny Color

Professional Ceramic Tableware Supplier

- Shiny Color

- Matte Color & Metallic Rim

- Matte Color & Metallic Rim

- Matte Color & Metallic Rim

**Professional Ceramic** Harmony | Tableware Supplier

6" Rice bowl

12oz Mug

- Reactive Rim & Sesame

- Reactive Rim & Sesame

- Reactive Rim & Sesame

- Reactive Rim & Sesame