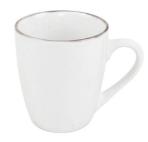

#### Stoneware Color Glaze&Pad Printing Dinner Set

**Professional Ceramic** Harmony | Tableware Supplier

- Matte Color

NEW 2024

10.5" Dinner plate

7.5" Side plate

8" Soup plate

5.6" Rice bowl

#### 12oz Mug

#### Stoneware Color Glaze&Pad Printing Dinner Set

**Professional Ceramic** Harmony | Tableware Supplier

- Matte Color

10.5" Dinner plate

7.5" Side plate

8" Soup plate

5.6" Rice bowl

12oz Mug