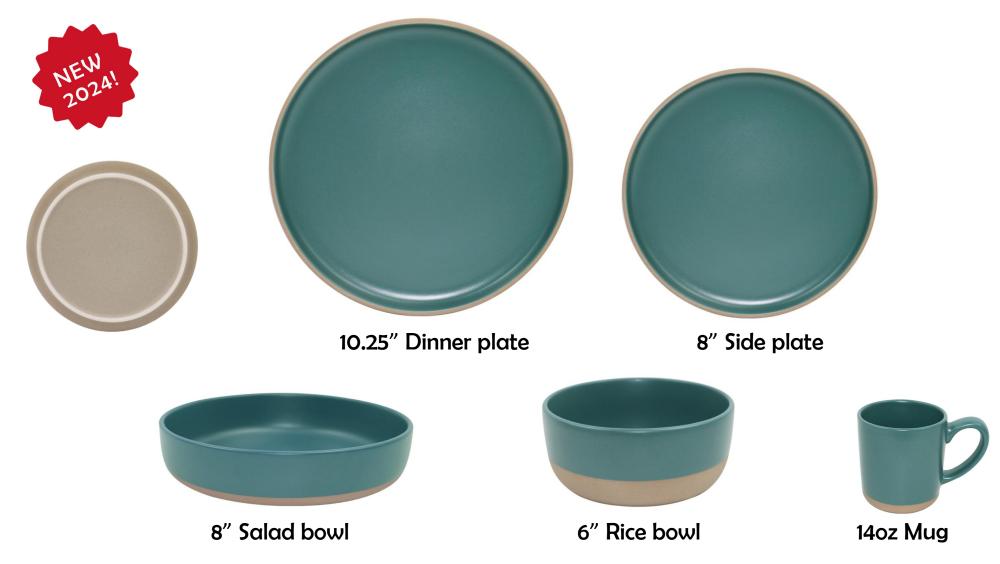

- Shiny Color

Professional Ceramic Tableware Supplier

- Shiny Color

- Matte Color & Metallic Rim

- Matte Color & Metallic Rim

- Matte Color & Metallic Rim

**Professional Ceramic** Harmony | Tableware Supplier