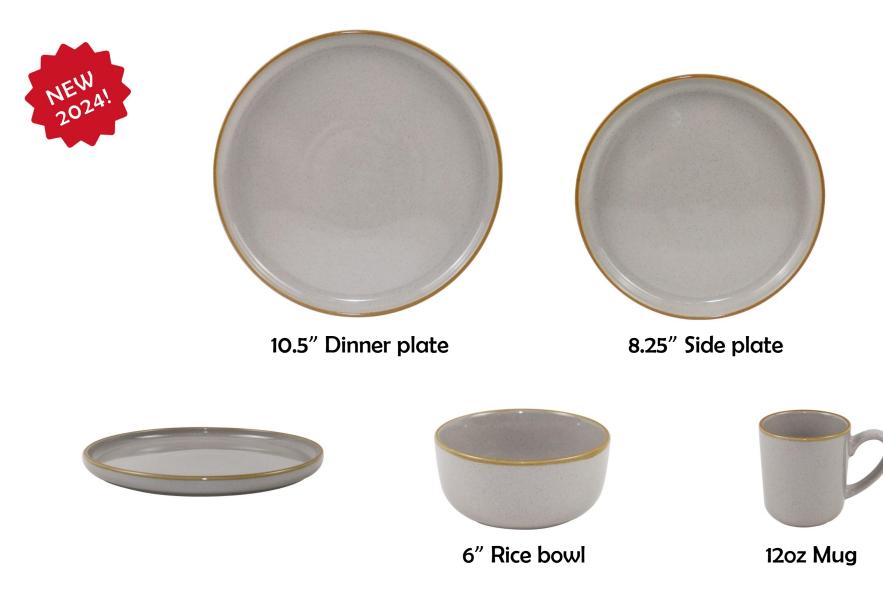

- Shiny Color

Professional Ceramic Tableware Supplier

- Shiny Color

- Matte Color & Metallic Rim

- Matte Color & Metallic Rim

- Matte Color & Metallic Rim

**Professional Ceramic** Harmony | Tableware Supplier

6" Rice bowl

12oz Mug

- Reactive Rim & Sesame

- Reactive Rim & Sesame

- Reactive Rim & Sesame

- Reactive Rim & Sesame