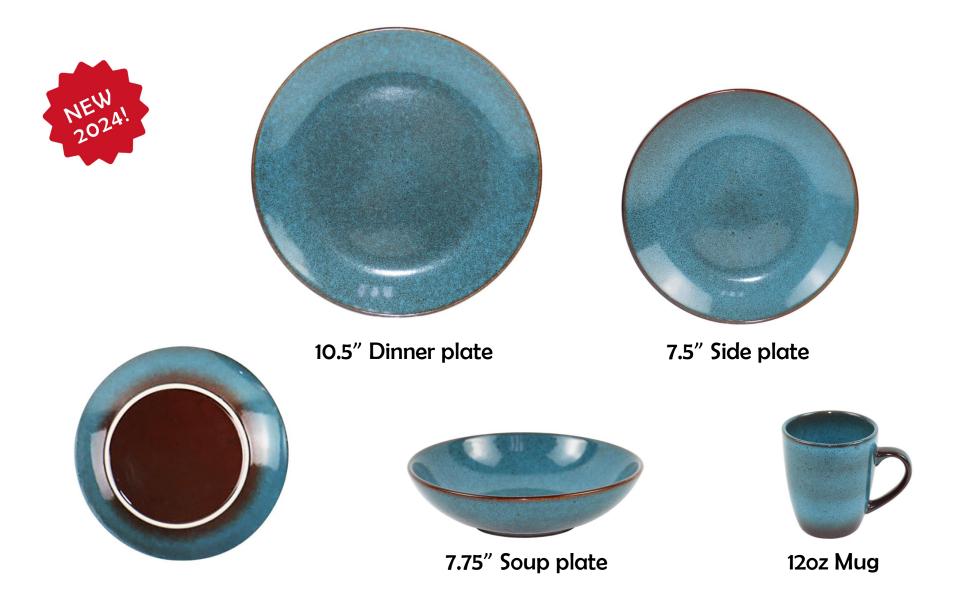

- Shiny Color

Professional Ceramic Tableware Supplier

- Shiny Color

- Matte Color & Metallic Rim

- Matte Color & Metallic Rim

- Matte Color & Metallic Rim

**Professional Ceramic** Harmony | Tableware Supplier

6" Rice bowl

12oz Mug

- Reactive Rim & Sesame

- Reactive Rim & Sesame

- Reactive Rim & Sesame

- Reactive Rim & Sesame