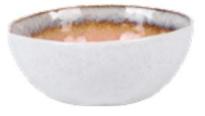

#### Porcelain Irregular Dinnerware Set

**Professional Ceramic** *Harmony* | Tableware Supplier

- Reactive

10.5" Dinner plate

8.5" Side plate

6" Rice bowl

8" Soup plate

#### Porcelain Irregular Dinnerware Set

**Professional Ceramic** *Harmony* | Tableware Supplier

- Reactive

NEW 2024

10.5" Dinner plate

8.5" Side plate

6" Rice bowl

8" Soup plate