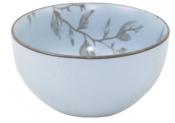

#### Stoneware Color Glaze&Pad Printing Dinner Set

**Professional Ceramic** Harmony | Tableware Supplier

- Matte Color

NEW 2024

10.5" Dinner plate

7.5" Side plate

8" Soup plate

5.6" Rice bowl

#### 5.6" Rice bowl

#### Stoneware Color Glaze&Pad Printing Dinner Set

**Professional Ceramic** Harmony | Tableware Supplier

- Matte Color

10.5" Dinner plate

7.5" Side plate

8" Soup plate

5.6" Rice bowl

12oz Mug