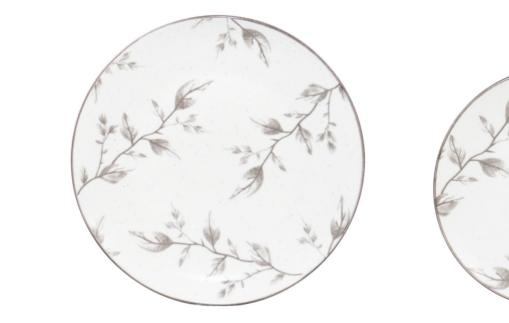

#### Stoneware Color Glaze&Pad Printing Dinner Set

**Professional Ceramic** Harmony | Tableware Supplier

- Matte Color

NEW 2024

10.5" Dinner plate

7.5" Side plate

8" Soup plate

5.6" Rice bowl

#### Stoneware Color Glaze&Pad Printing Dinner Set

**Professional Ceramic** Harmony | Tableware Supplier

- Matte Color

8" Soup plate

#### 5.6" Rice bowl

#### 12oz Mug

#### Stoneware Color Glaze&Pad Printing Dinner Set

**Professional Ceramic** Harmony | Tableware Supplier

- Matte Color

10.5" Dinner plate

7.5" Side plate

8" Soup plate

5.6" Rice bowl

12oz Mug