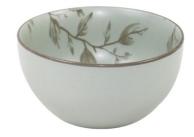

#### Stoneware Color Glaze&Pad Printing Dinner Set

**Professional Ceramic** Harmony | Tableware Supplier

- Matte Color

NEW 2024

10.5" Dinner plate

7.5" Side plate

8" Soup plate

5.6" Rice bowl

#### 5.6" Rice bowl

#### Stoneware Color Glaze&Pad Printing Dinner Set

**Professional Ceramic** Harmony | Tableware Supplier

- Matte Color

10.5" Dinner plate

7.5" Side plate

8" Soup plate

5.6" Rice bowl

12oz Mug