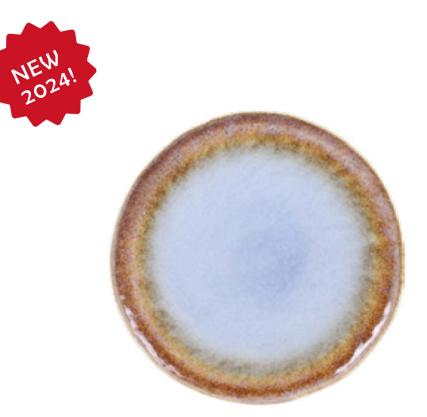

#### Stoneware Color Glaze&Pad Printing Dinner Set

**Professional Ceramic** Harmony | Tableware Supplier

- Matte Color

NEW 2024

10.5" Dinner plate

7.5" Side plate

8" Soup plate

5.6" Rice bowl

#### Stoneware Color Glaze&Pad Printing Dinner Set

**Professional Ceramic** Harmony | Tableware Supplier

- Matte Color

8" Soup plate

#### Stoneware Color Glaze&Pad Printing Dinner Set

**Professional Ceramic** Harmony | Tableware Supplier

- Matte Color

10.5" Dinner plate

7.5" Side plate

8" Soup plate

5.6" Rice bowl

12oz Mug