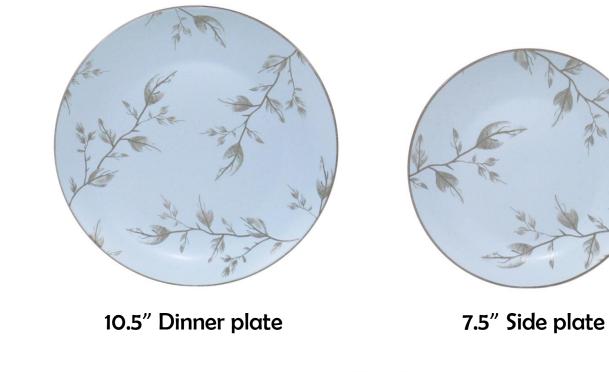

#### Stoneware Color Glaze&Pad Printing Dinner Set

**Professional Ceramic** Harmony | Tableware Supplier

- Matte Color

NEW 2024

10.5" Dinner plate

7.5" Side plate

8" Soup plate

5.6" Rice bowl

#### Stoneware Color Glaze&Pad Printing Dinner Set

**Professional Ceramic** Harmony | Tableware Supplier

- Matte Color

10.5" Dinner plate

7.5" Side plate

8" Soup plate

5.6" Rice bowl

12oz Mug