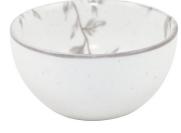

#### Stoneware Color Glaze&Pad Printing Dinner Set

**Professional Ceramic** Harmony | Tableware Supplier

- Matte Color

NEW 2024

10.5" Dinner plate

7.5" Side plate

8" Soup plate

5.6" Rice bowl

#### 5.6" Rice bowl

#### Stoneware Color Glaze&Pad Printing Dinner Set

**Professional Ceramic** Harmony | Tableware Supplier

- Matte Color

10.5" Dinner plate

7.5" Side plate

8" Soup plate

5.6" Rice bowl

12oz Mug