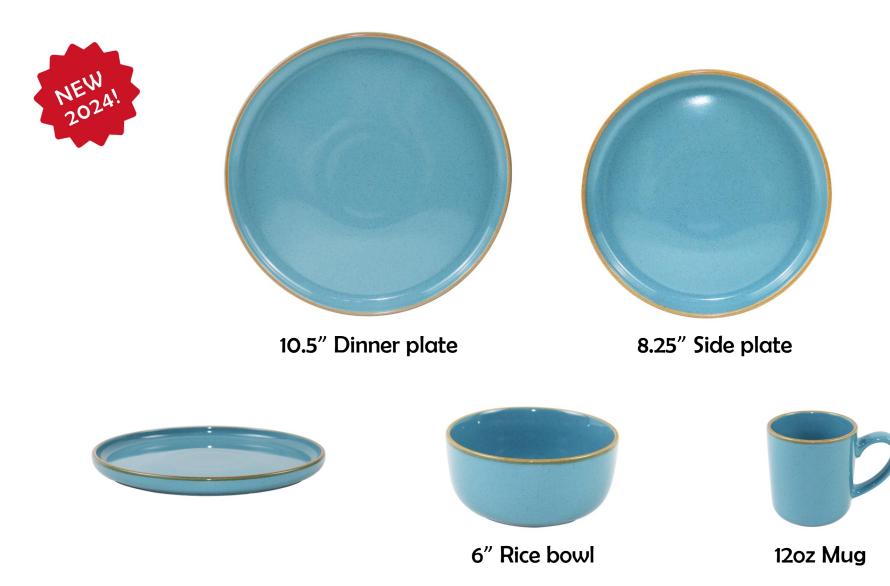

- Shiny Color

Professional Ceramic Tableware Supplier

- Shiny Color

- Matte Color & Metallic Rim

- Matte Color & Metallic Rim

- Matte Color & Metallic Rim

**Professional Ceramic** Harmony | Tableware Supplier

6" Rice bowl

12oz Mug

- Reactive Rim & Sesame

- Reactive Rim & Sesame

- Reactive Rim & Sesame

- Reactive Rim & Sesame