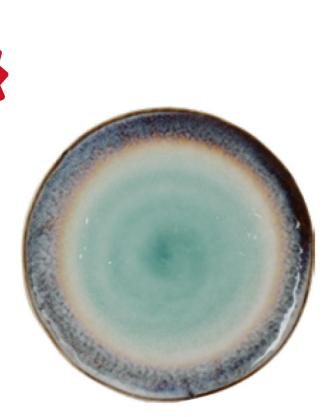

#### Porcelain Irregular Dinnerware Set

**Professional Ceramic** *Harmony* | Tableware Supplier

- Reactive

10.5" Dinner plate

8.5" Side plate

6" Rice bowl

8" Soup plate

#### Porcelain Irregular Dinnerware Set

**Professional Ceramic** *Harmony* | Tableware Supplier

- Reactive

NEW 2024

10.5" Dinner plate

8.5" Side plate

6" Rice bowl

8" Soup plate