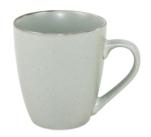

#### Stoneware Color Glaze&Pad Printing Dinner Set

**Professional Ceramic** Harmony | Tableware Supplier

- Matte Color

NEW 2024

10.5" Dinner plate

7.5" Side plate

8" Soup plate

5.6" Rice bowl

#### 12oz Mug

#### Stoneware Color Glaze&Pad Printing Dinner Set

**Professional Ceramic** Harmony | Tableware Supplier

- Matte Color

10.5" Dinner plate

7.5" Side plate

8" Soup plate

5.6" Rice bowl

12oz Mug