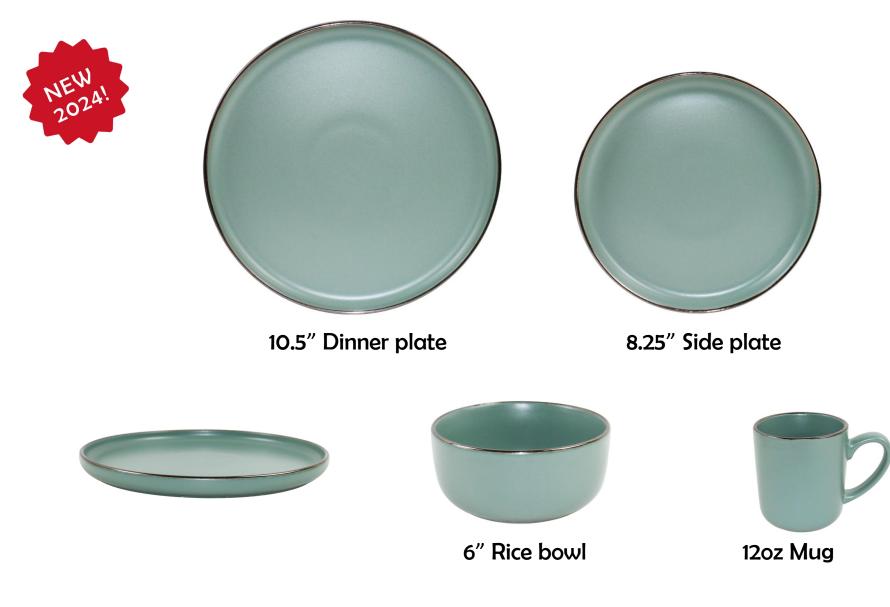

- Shiny Color

Professional Ceramic Tableware Supplier

- Shiny Color

- Matte Color & Metallic Rim

- Matte Color & Metallic Rim

- Matte Color & Metallic Rim

**Professional Ceramic** Harmony | Tableware Supplier

6" Rice bowl

12oz Mug

- Reactive Rim & Sesame

- Reactive Rim & Sesame

- Reactive Rim & Sesame

- Reactive Rim & Sesame