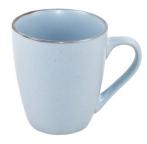

#### Stoneware Color Glaze&Pad Printing Dinner Set

**Professional Ceramic** Harmony | Tableware Supplier

- Matte Color

NEW 2024

10.5" Dinner plate

7.5" Side plate

8" Soup plate

5.6" Rice bowl

#### 12oz Mug

#### Stoneware Color Glaze&Pad Printing Dinner Set

**Professional Ceramic** Harmony | Tableware Supplier

- Matte Color

10.5" Dinner plate

7.5" Side plate

8" Soup plate

5.6" Rice bowl

12oz Mug