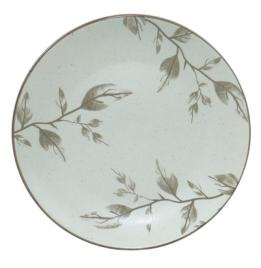

#### Stoneware Color Glaze&Pad Printing Dinner Set

**Professional Ceramic** Harmony | Tableware Supplier

- Matte Color

NEW 2024

10.5" Dinner plate

7.5" Side plate

8" Soup plate

5.6" Rice bowl

#### Stoneware Color Glaze&Pad Printing Dinner Set

**Professional Ceramic** Harmony | Tableware Supplier

- Matte Color

10.5" Dinner plate

7.5" Side plate

8" Soup plate

5.6" Rice bowl

12oz Mug