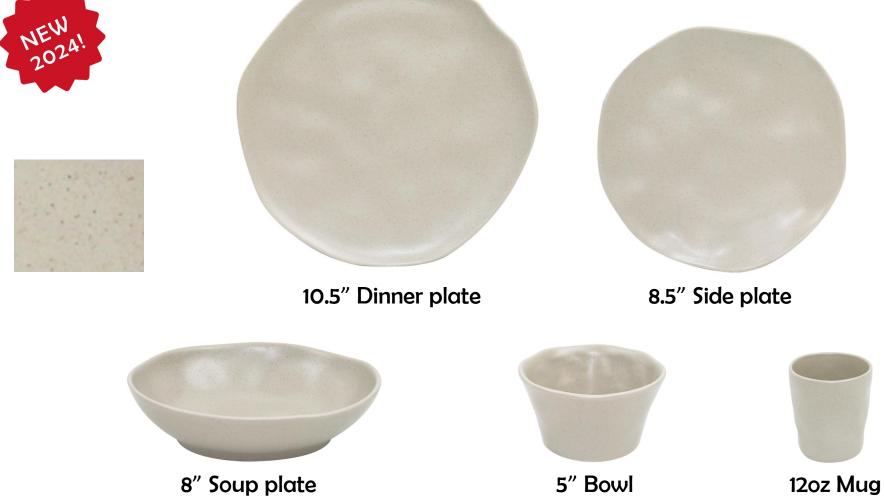

#### Porcelain Irregular Dinnerware Set

**Professional Ceramic** *Harmony* | Tableware Supplier

- Reactive

10.5" Dinner plate

8.5" Side plate

6" Rice bowl

8" Soup plate

#### Porcelain Irregular Dinnerware Set

**Professional Ceramic** *Harmony* | Tableware Supplier

- Reactive

NEW 2024

10.5" Dinner plate

8.5" Side plate

6" Rice bowl

8" Soup plate