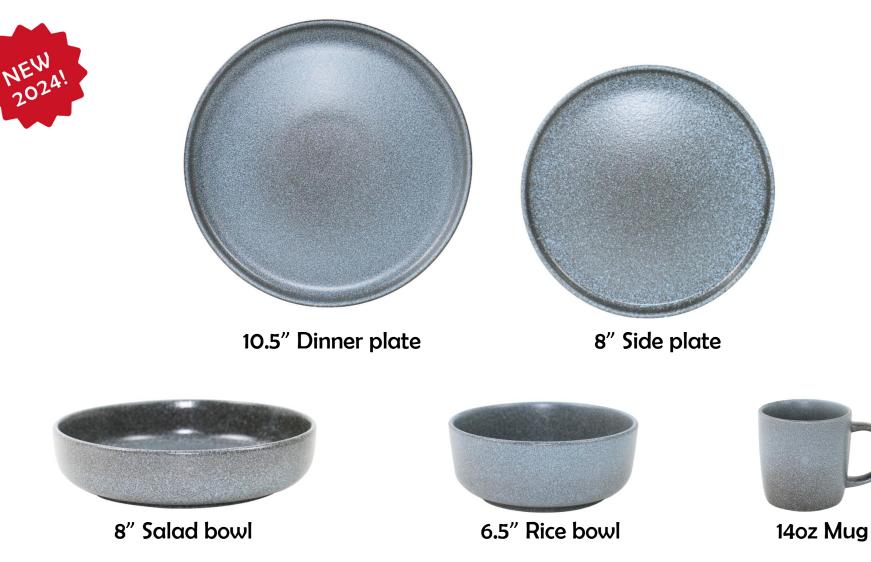

#### Stoneware Color Glaze&Pad Printing Dinner Set

**Professional Ceramic** Harmony | Tableware Supplier

- Matte Color

NEW 2024

10.5" Dinner plate

7.5" Side plate

8" Soup plate

5.6" Rice bowl

#### Stoneware Color Glaze&Pad Printing Dinner Set

**Professional Ceramic** Harmony | Tableware Supplier

- Matte Color

8" Soup plate

#### 5.6" Rice bowl

#### 12oz Mug

#### Stoneware Color Glaze&Pad Printing Dinner Set

**Professional Ceramic** Harmony | Tableware Supplier

- Matte Color

10.5" Dinner plate

7.5" Side plate

8" Soup plate

5.6" Rice bowl

12oz Mug