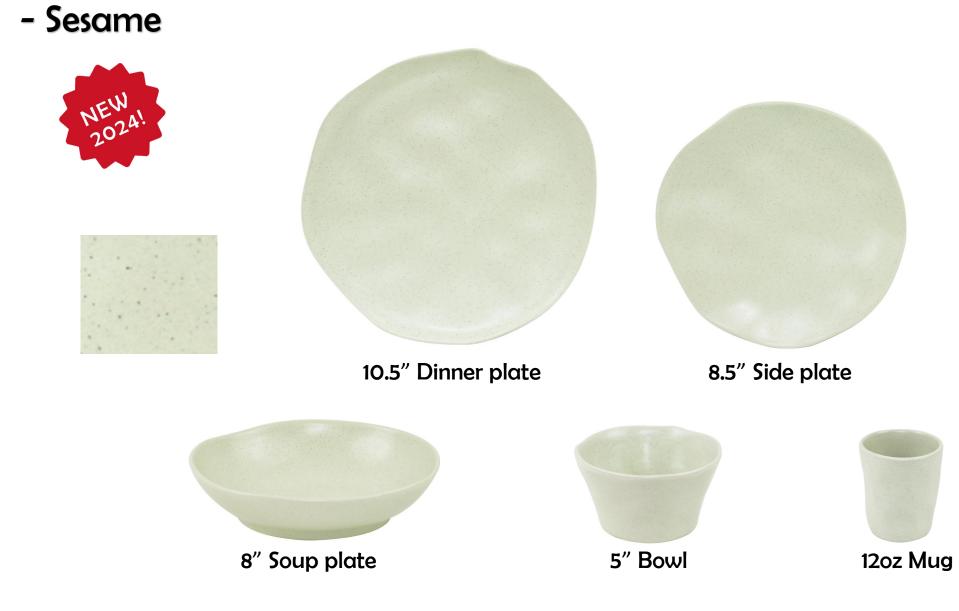

# Stoneware Matt Color Dinner Set

Professional Ceramic Tableware Supplier

- Engobe

Professional Ceramic Tableware Supplier

- Sesame

Professional Ceramic Tableware Supplier

- Sesame

Professional Ceramic Tableware Supplier

6" Rice bowl

12oz Mug

- Reactive Rim & Sesame

- Reactive Rim & Sesame

- Reactive Rim & Sesame

- Reactive Rim & Sesame

#### Porcelain Irregular Dinnerware Set

**Professional Ceramic** *Harmony* | Tableware Supplier

- Reactive

10.5" Dinner plate

8.5" Side plate

6" Rice bowl

8" Soup plate

#### Porcelain Irregular Dinnerware Set

**Professional Ceramic** *Harmony* | Tableware Supplier

- Reactive

NEW 2024

10.5" Dinner plate

8.5" Side plate

6" Rice bowl

8" Soup plate