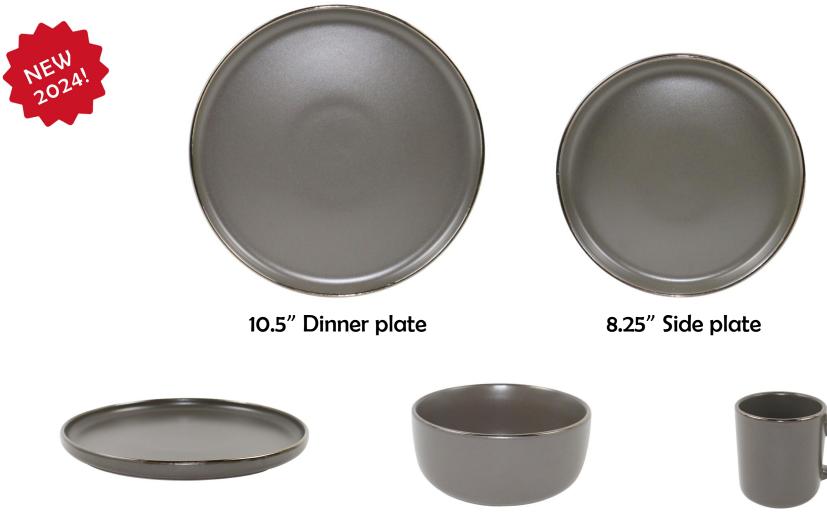

- Shiny Color

Professional Ceramic Tableware Supplier

- Shiny Color

- Matte Color & Metallic Rim

- Matte Color & Metallic Rim

- Matte Color & Metallic Rim

**Professional Ceramic** Harmony | Tableware Supplier

6" Rice bowl

12oz Mug

- Reactive Rim & Sesame

- Reactive Rim & Sesame

- Reactive Rim & Sesame

- Reactive Rim & Sesame