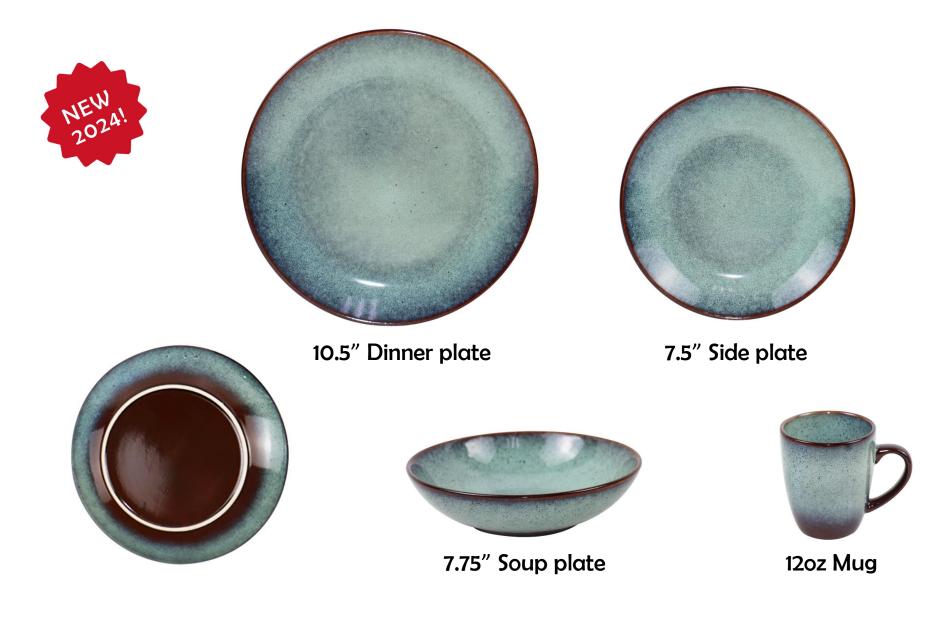

6" Rice bowl

12oz Mug

- Reactive Rim & Sesame

- Reactive Rim & Sesame

- Reactive Rim & Sesame

- Reactive Rim & Sesame