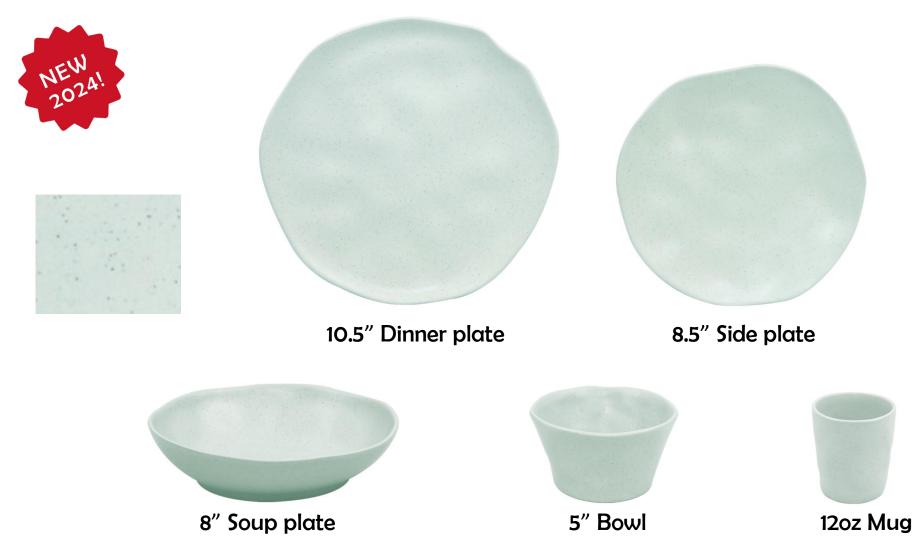

#### Porcelain Irregular Dinnerware Set

**Professional Ceramic** *Harmony* | Tableware Supplier

- Reactive

10.5" Dinner plate

8.5" Side plate

6" Rice bowl

8" Soup plate

#### Porcelain Irregular Dinnerware Set

**Professional Ceramic** *Harmony* | Tableware Supplier

- Reactive

NEW 2024

10.5" Dinner plate

8.5" Side plate

6" Rice bowl

8" Soup plate