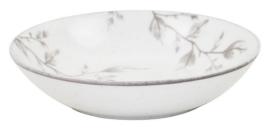

#### Stoneware Color Glaze&Pad Printing Dinner Set

**Professional Ceramic** Harmony | Tableware Supplier

- Matte Color

NEW 2024

10.5" Dinner plate

7.5" Side plate

8" Soup plate

5.6" Rice bowl

#### Stoneware Color Glaze&Pad Printing Dinner Set

**Professional Ceramic** Harmony | Tableware Supplier

- Matte Color

8" Soup plate

#### Stoneware Color Glaze&Pad Printing Dinner Set

**Professional Ceramic** Harmony | Tableware Supplier

- Matte Color

10.5" Dinner plate

7.5" Side plate

8" Soup plate

5.6" Rice bowl

12oz Mug