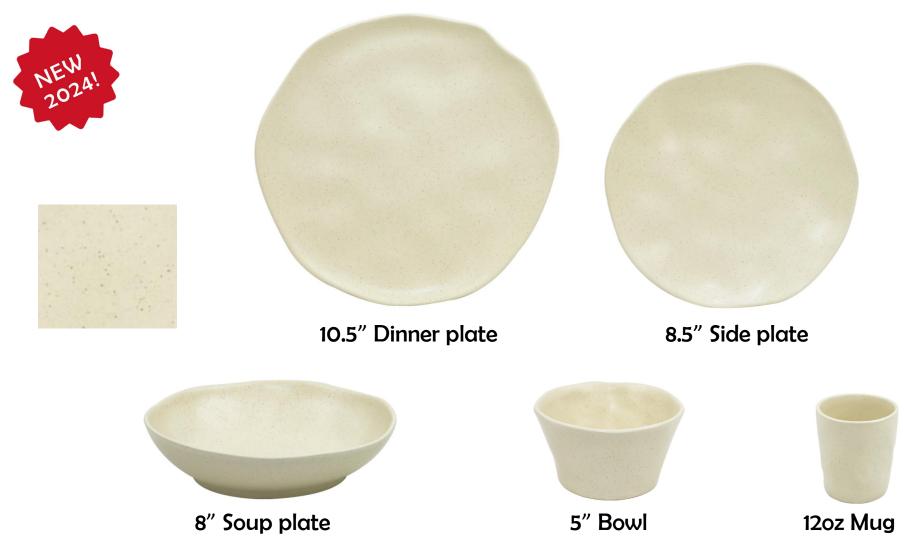

#### Porcelain Irregular Dinnerware Set

**Professional Ceramic** *Harmony* | Tableware Supplier

- Reactive

10.5" Dinner plate

8.5" Side plate

6" Rice bowl

8" Soup plate

#### Porcelain Irregular Dinnerware Set

**Professional Ceramic** *Harmony* | Tableware Supplier

- Reactive

NEW 2024

10.5" Dinner plate

8.5" Side plate

6" Rice bowl

8" Soup plate