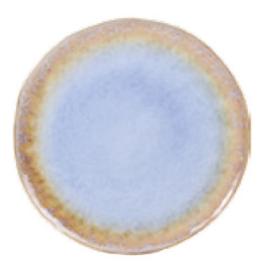

6" Rice bowl

12oz Mug

- Reactive Rim & Sesame

- Reactive Rim & Sesame

- Reactive Rim & Sesame

- Reactive Rim & Sesame

#### Porcelain Irregular Dinnerware Set

**Professional Ceramic** *Harmony* | Tableware Supplier

- Reactive

10.5" Dinner plate

8.5" Side plate

6" Rice bowl

8" Soup plate

#### Porcelain Irregular Dinnerware Set

**Professional Ceramic** *Harmony* | Tableware Supplier

- Reactive

NEW 2024

10.5" Dinner plate

8.5" Side plate

6" Rice bowl

8" Soup plate