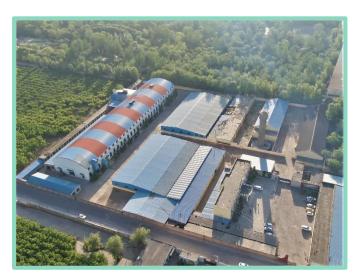

#### STRENGTH

<del>}}}</del>

• • •

Guanghua Glass
was established in
1995, covering an
area of 82000
square meters. The
factory has a more
advanced electric
furnace in China.

• • •

Guanghua also has almost all processing technology and equipment of glass, such as plating, etching, decaling, spraying color, hand painting and so on.