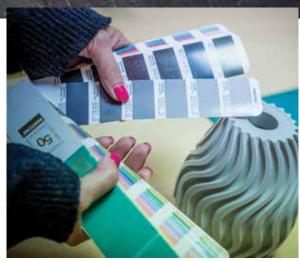

#### **OUR INGREDIENTS:**

- 100% MINERAL WAX PARAFFIN
- MIXED
- 100% VEGETAL:
  - COLZA
  - SOY
  - COCONUT
- BEESWAX

In addition, we carry our own formulas created by mixing different raw materials in order to obtain exactly the results needed for each product. These formulas are used in filling candles, moulds, pressed, as well as in our own scented products.

01 CHOOSE YOUR INGREDIENTS

> 02 MIX YOUR OPTIONS

03 GET YOUR OWN PRODUCT

04 BRAND PLACEMENT In addition to the excellent ingredients available to our customers – different types of wax, fragrances and wicks, containers, labels and packaging — WE OFFER ALL OF OUR KNOW-LEDGE AND A FOLLOW-UP SERVICE FROM THE BEGINNING TO THE END OF THE ENTIRE PROCESS.