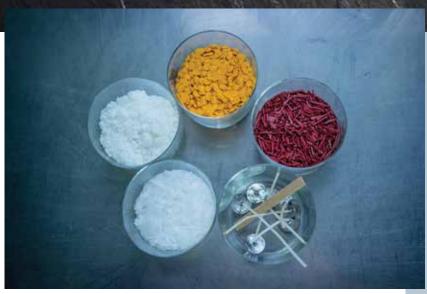

#### **OUR INGREDIENTS:**

- 100% MINERAL WAX PARAFFIN
- MIXED
- 100% VEGETAL:
  - COLZA
  - SOY
  - COCONUT
- BEESWAX

In addition, we carry our own formulas created by mixing different raw materials in order to obtain exactly the results needed for each product. These formulas are used in filling candles, moulds, pressed, as well as in our own scented products.

01 CHOOSE YOUR INGREDIENTS

> 02 MIX YOUR OPTIONS

03 GET YOUR OWN PRODUCT

04 BRAND PLACEMENT In addition to the excellent ingredients available to our customers – different types of wax, fragrances and wicks, containers, labels and packaging — WE OFFER ALL OF OUR KNOW-LEDGE AND A FOLLOW-UP SERVICE FROM THE BEGINNING TO THE END OF THE ENTIRE PROCESS.