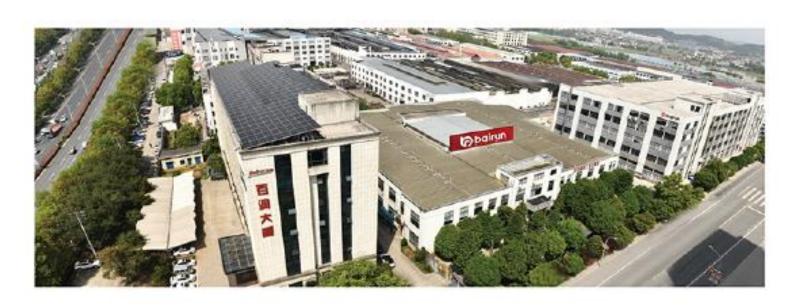

### Zhejiang Bairun Kitchenware Co., Ltd

#### **Company Introduction**

- 1996 founded, located in Wuyi City, Zhejiang, China.
- 30,000 square meters for existing plant covered and over 60,000 square meters construction building.
- 120+ skilled workers & 20+ experienced R&D staff.
- 1,200,000pcs products capacity per month.
- Specialized in wine and bar tools & kitchen gadgets utensils.
- Main products material base on Die-casting alloy metal, All kind of plastic and steel.
- Owned Full products processing, Such as Auto Die-casting, Plastic injection, electric plating, Components Painting etc.
- Main business focus on ODM & OEM.