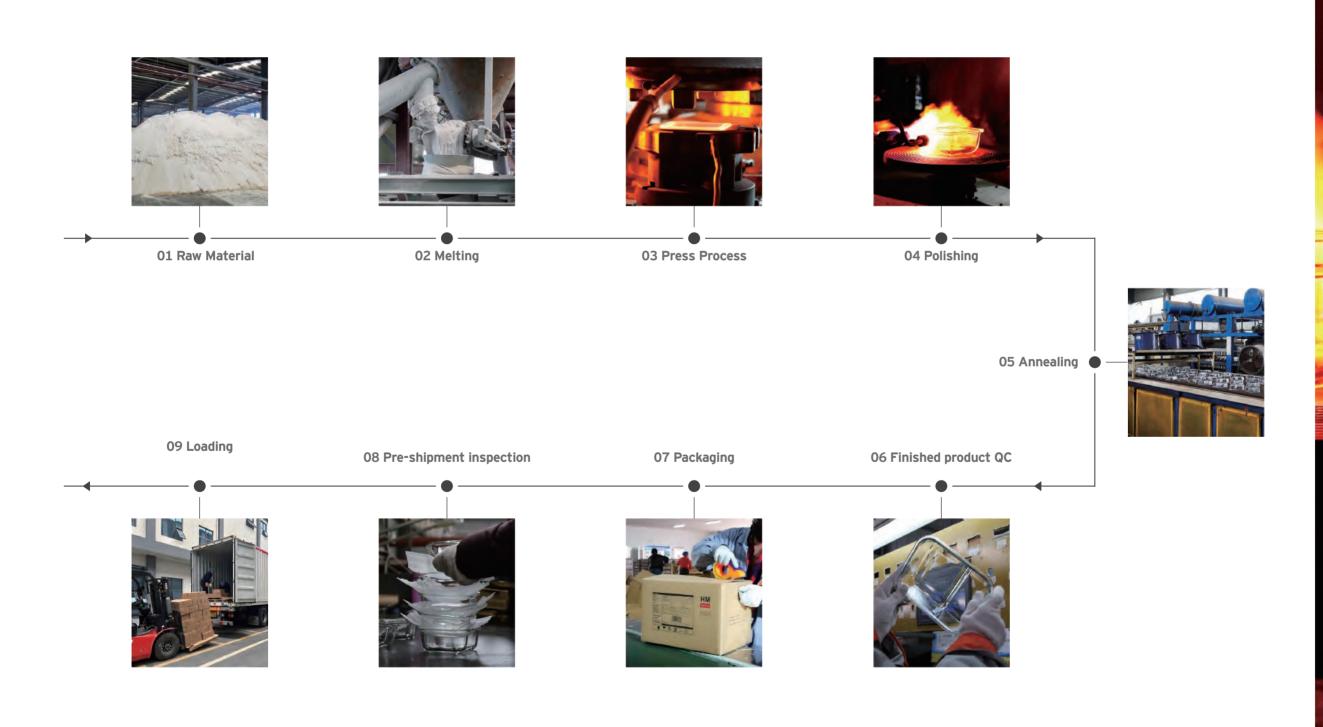

# Production Process

Thanks to its advanced technology and rich production experence, SHULOPAL manufacturing system offers different in-house production processes, press process, spinning process and blown process, and different materials, opal glass, borosilciate glass, soda-lime glass and ceramics. All of this makes your customized products more easier to happen.

### ■ Borosilicate glass

The borosilicate glass food containers, bakeware, mixing bowls are made by press process. A molten glass gob falls onto the bottom mold of the press, and the punch above presses the glass block into the desired shape.