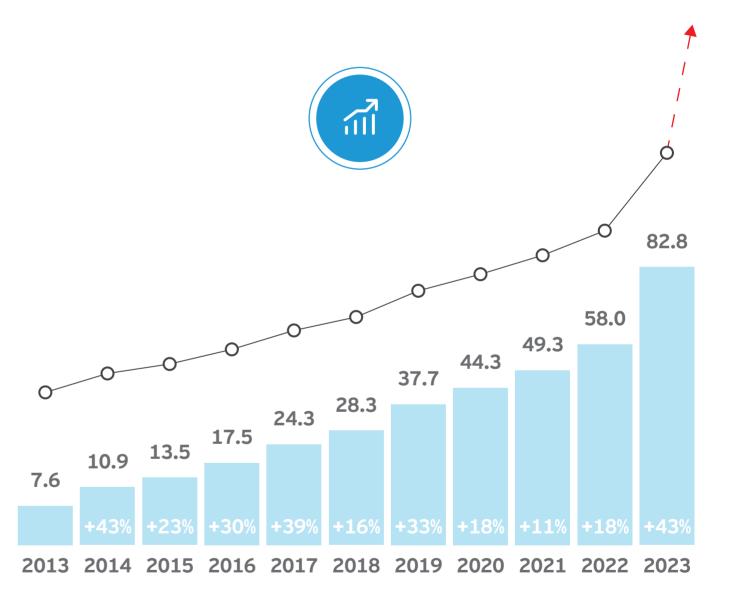

### ■ Fast growing

Since the foundation of SHULOPAL in 2004, SHULOPAL's sales have increased over the past 20 years, proof of the growing market trust in SHULOPAL's products all over the world.

Annual turnover / Million US\$