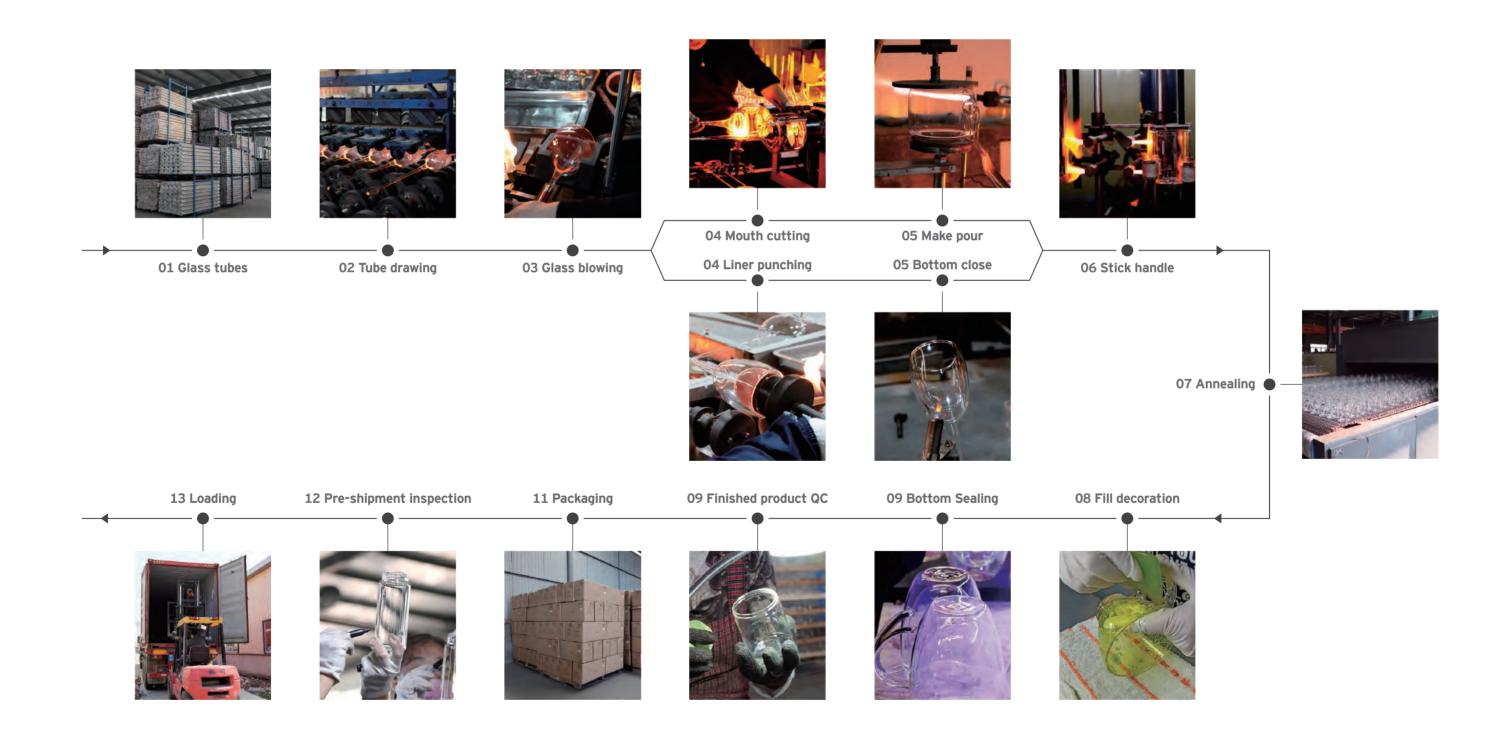

# Production Process

Thanks to its advanced technology and rich production experence, SHULOPAL manufacturing system offers different in-house production processes, press process, spinning process and blown process, and different materials, opal glass, borosilciate glass, soda-lime glass and ceramics. All of this makes your customized products more easier to happen.

### ■ Tube glass-blowing

The tube glass processes typically involves two methods: manual blowing and mechanized production. And the glass tubes are produced in our own borosilicate plant.

19 shul €PAL Company Profile 20