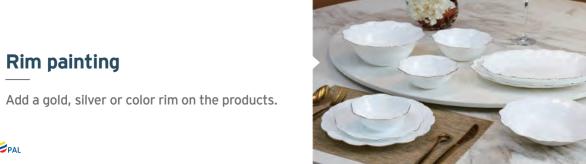

### **Color glazing**

Increases color and gloss by applying a glasslike coating to the surface of the product.

Rim painting