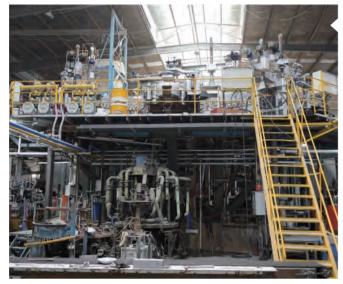

### All-in solution of glass factory

From material formulas, furnaces, forming presses and centrifuge equipment,IS machines,annealing furnaces,baking furnaces, tempering furnaces, spraying equipment, printing equipment, to molds, SHULOPAL can provide turnkey services for the construction of glass factory.

# Production Process

Thanks to its advanced technology and rich production experence, SHULOPAL manufacturing system offers different in-house production processes, press process, spinning process and blown process, and different materials, opal glass, borosilciate glass, soda-lime glass and ceramics. All of this makes your customized products more easier to happen.