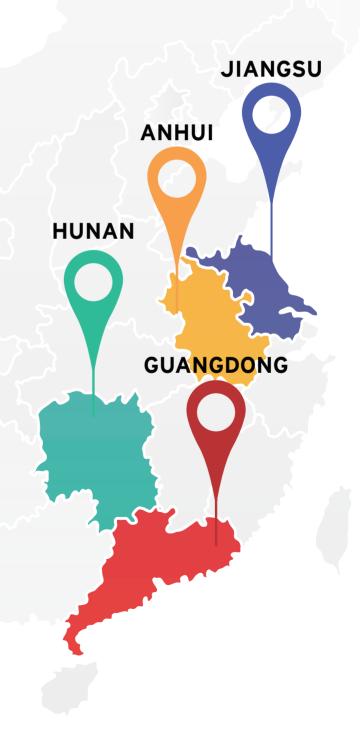

### Northern opal plant expansion

The expansion of the Jiangsu Opal Glass Production base has been completed, enabling the simultaneous operation of five urnaces and achieving a daily production capacity of **400,000** units. In the same year, a materials innovation laboratory was established.

### New northern opal plant

The Jiangsu Opal Glass production base has been completed and put in operation, with a daily production capacity of **200,000** pieces.

### Ceramic plant

Acquired a ceramics factory in Liling, Hunan, and completed its renovation and production launch with in the same year.

### Tubing glass plant

The Anhui tubing glass product processing plant started operations, producing **105,000** machine-made products and **15,000** hand-blown products daily.

### **Opal container plant**

Old factory relocated to Huizhou, Guangdong, specializing in the production of opal glass boxes, cups, and jars.