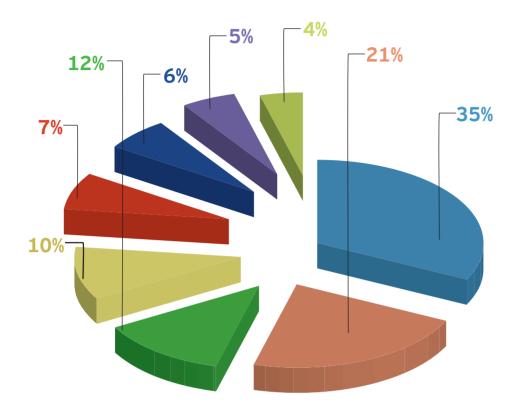

### **■ Customer Type**

| Retailer     | 35% |
|--------------|-----|
| Wholesaler   | 21% |
| Trader       | 12% |
| Horeca       | 10% |
| Manufacturer | 7%  |
| Brand Owner  | 6%  |
| Gift Dealer  | 5%  |
| Others       | 4%  |