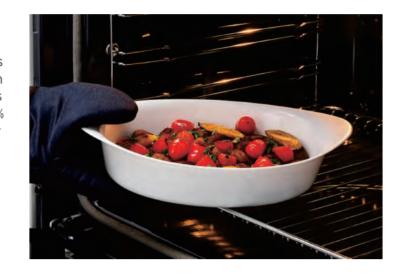

### **Borosilicate Glass**

SHULOPAL borosilicate glassware labeled with 'oven safe' is a durable and reliable option for cooking and baking, provide a safe and convenient way to prepare your favourite dishes in oven.

SHULOPAL high borosilicate glass products can handle immediate temperature changes up to 110°C, without cracking or breaking in from cook to chill.

Suitabe for use in microwave ovens, nomigration of support materials to food at all. Very good performance in both long-term and short-term from the professional lab.