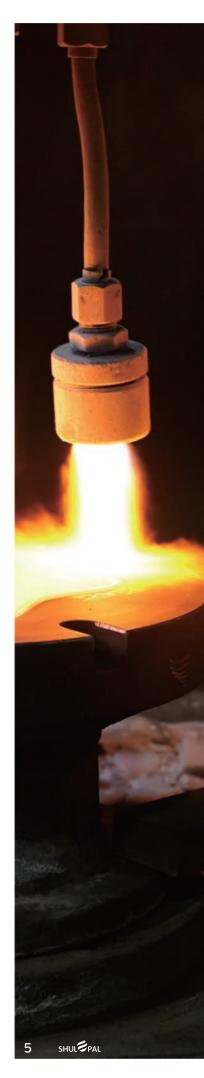

# Production Process

Thanks to its advanced technology and rich production experence, SHULOPAL manufacturing system offers different in-house production processes, press process, spinning process and blown process, and different materials, opal glass, borosilciate glass, soda-lime glass and ceramics. All of this makes your customized products more easier to happen.

### Opal glass

In the production of opal glass, there are two manufacturing processes, pressing and spinning. Opal glass can come in various colors, white, black, gray, green, blue...

### ■ Borosilicate glass

The borosilicate glass food containers, bakeware, mixing bowls are made by press process. A molten glass gob falls onto the bottom mold of the press, and the punch above presses the glass block into the desired shape.