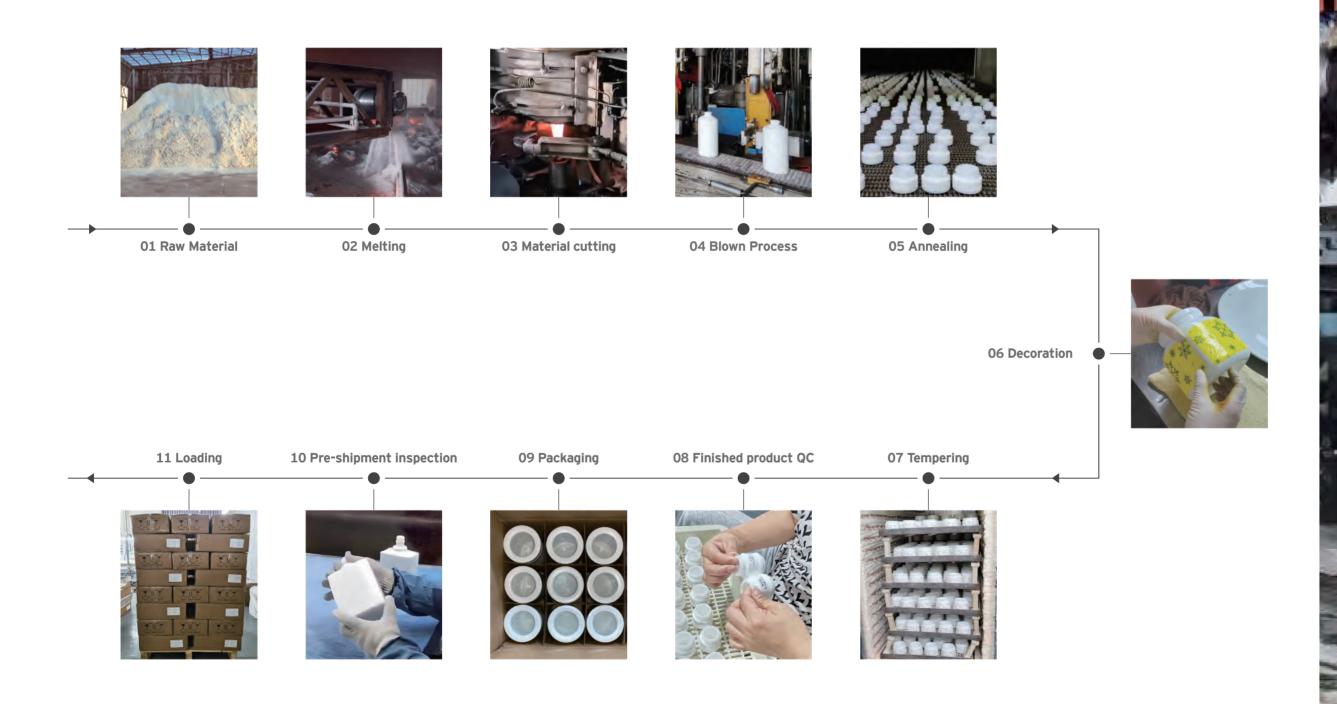

# Production Process

Thanks to its advanced technology and rich production experence, SHULOPAL manufacturing system offers different in-house production processes, press process, spinning process and blown process, and different materials, opal glass, borosilciate glass, soda-lime glass and ceramics. All of this makes your customized products more easier to happen.

### Opal glass

In the production of opal glass, there are two manufacturing processes, pressing and spinning. Opal glass can come in various colors, white, black, gray, green, blue...

### Opal glass containers

There are also 2 kinds of manufacturing processes for our opal glass jars and bottles, press-blow process and blow-blow process.