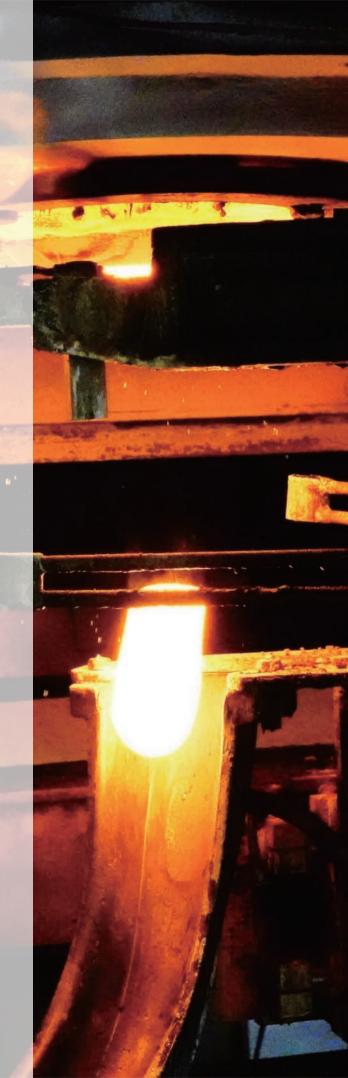

# Production Process

Thanks to its advanced technology and rich production experence, SHULOPAL manufacturing system offers different in-house production processes, press process, spinning process and blown process, and different materials, opal glass, borosilciate glass, soda-lime glass and ceramics. All of this makes your customized products more easier to happen.

### Opal glass

In the production of opal glass, there are two manufacturing processes, pressing and spinning. Opal glass can come in various colors, white, black, gray, green, blue...

### ■ Borosilicate glass

The borosilicate glass food containers, bakeware, mixing bowls are made by press process. A molten glass gob falls onto the bottom mold of the press, and the punch above presses the glass block into the desired shape.