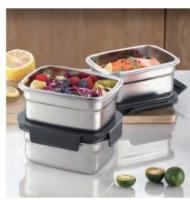

### **Borosilicate Glass**

SHULOPAL borosilicate glassware labeled with 'oven safe' is a durable and reliable option for cooking and baking, provide a safe and convenient way to prepare your favourite dishes in oven.

SHULOPAL high borosilicate glass products can handle immediate temperature changes up to 110°C, without cracking or breaking in from cook to chill.

Suitabe for use in microwave ovens, nomigration of support materials to food at all. Very good performance in both long-term and short-term from the professional lab.

Excellent resistance of the surface and decoration after 2000 professional washes. 100% high quality borosilicate glass, 0% porosity, 0% Bacteria.

HIGH BOROS-

OPERATING

MICROWAVE

0000

FREEZER