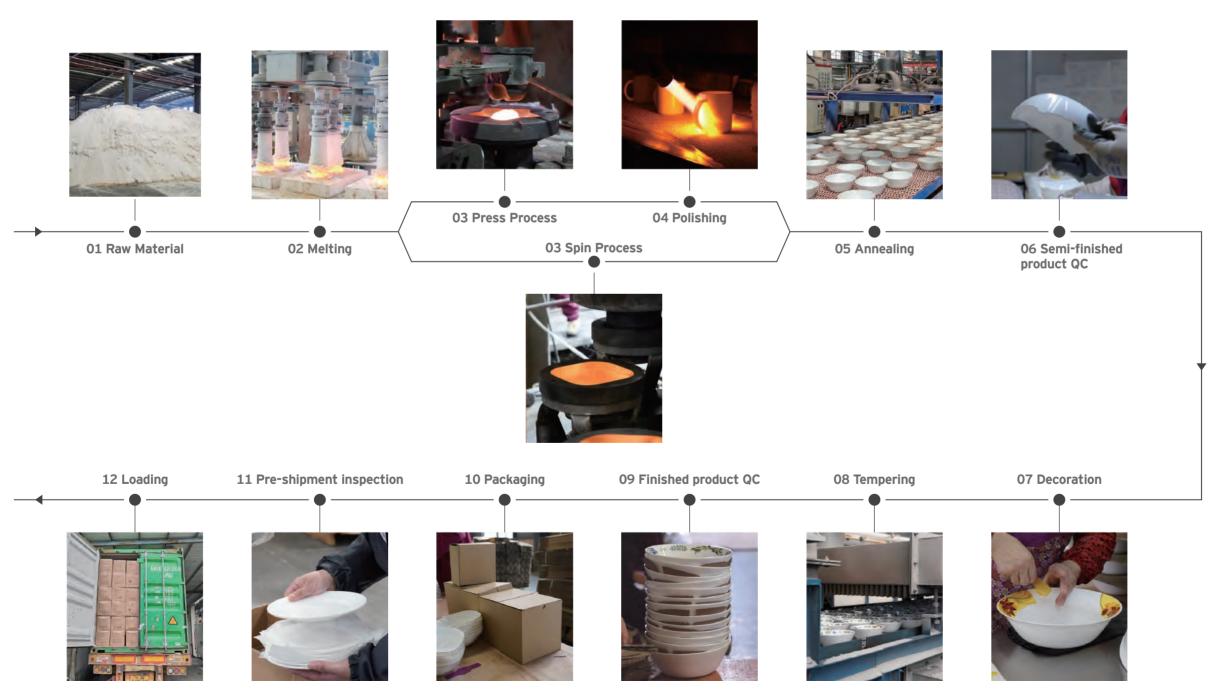

# Production Process

Thanks to its advanced technology and rich production experence, SHULOPAL manufacturing system offers different in-house production processes, press process, spinning process and blown process, and different materials, opal glass, borosilciate glass, soda-lime glass and ceramics. All of this makes your customized products more easier to happen.

### Opal glass

In the production of opal glass, there are two manufacturing processes, pressing and spinning. Opal glass can come in various colors, white, black, gray, green, blue...

### Opal glass containers

There are also 2 kinds of manufacturing processes for our opal glass jars and bottles, press-blow process and blow-blow process.

### ■ Borosilicate glass

The borosilicate glass food containers, bakeware, mixing bowls are made by press process. A molten glass gob falls onto the bottom mold of the press, and the punch above presses the glass block into the desired shape.

### ■ Tube glass-blowing

The tube glass processes typically involves two methods: manual blowing and mechanized production. And the glass tubes are produced in our own borosilicate plant.

19 shul €PAL Company Profile 20