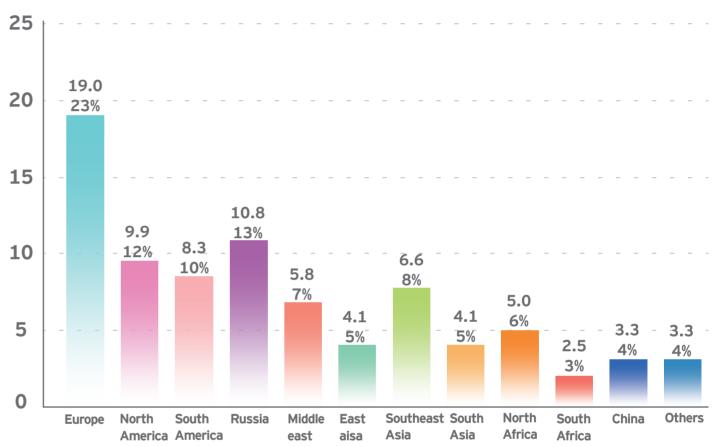

## Our Markets

### Who Make What We Are

### **■ Customer Type**

| Retailer     | 35% |
|--------------|-----|
| Wholesaler   | 21% |
| Trader       | 12% |
| Horeca       | 10% |
| Manufacturer | 7%  |
| Brand Owner  | 6%  |
| Gift Dealer  | 5%  |
| Others       | 4%  |