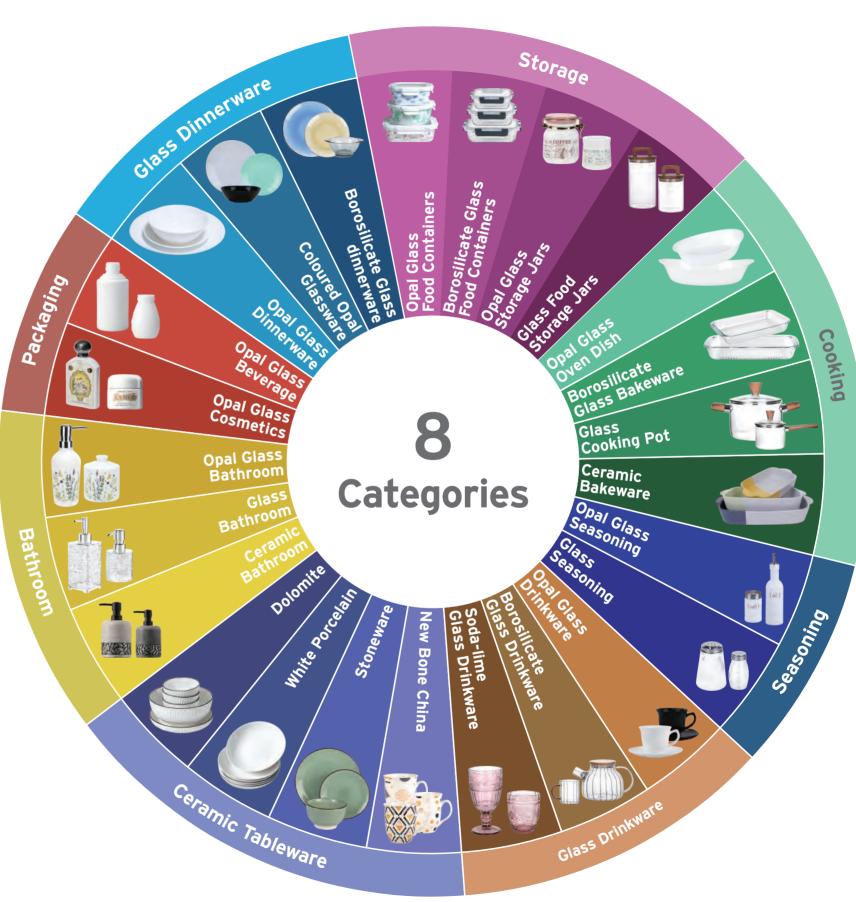

### ■ Wide range of products

From dinnerware, kitchen glassware, dirnkware to packaging solutions, from consumer products to food, beverage and cosmetic packaging products, from opal glass, borosilicate glass to ceramics products, SHULOPAL prepared a wide range of products.