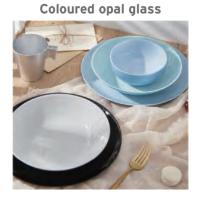

### **■**Coloured opal glass

The material innovation makes different colors possible for opal glass, colored as soon as it is shaped and manufactured, solid color, dishwasher safe and microwave safe.