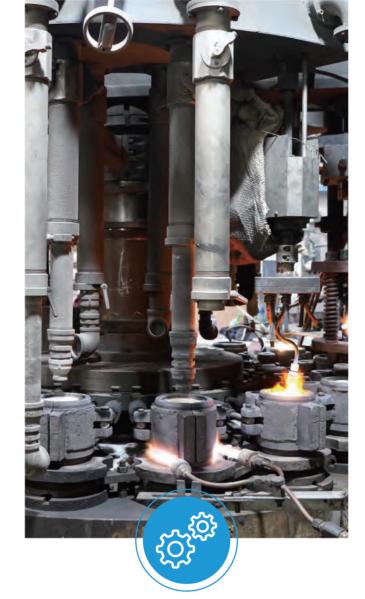

# Production Process

Thanks to its advanced technology and rich production experence, SHULOPAL manufacturing system offers different in-house production processes, press process, spinning process and blown process, and different materials, opal glass, borosilciate glass, soda-lime glass and ceramics. All of this makes your customized products more easier to happen.

### Opal glass

In the production of opal glass, there are two manufacturing processes, pressing and spinning. Opal glass can come in various colors, white, black, gray, green, blue...

### Opal glass containers

There are also 2 kinds of manufacturing processes for our opal glass jars and bottles, press-blow process and blow-blow process.

### ■ Borosilicate glass

The borosilicate glass food containers, bakeware, mixing bowls are made by press process. A molten glass gob falls onto the bottom mold of the press, and the punch above presses the glass block into the desired shape.

### ■ Tube glass-blowing

The tube glass processes typically involves two methods: manual blowing and mechanized production. And the glass tubes are produced in our own borosilicate plant.

19 shul €PAL Company Profile 20