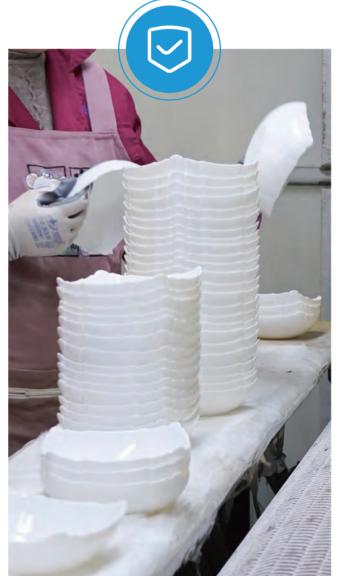

# Production Process

Thanks to its advanced technology and rich production experence, SHULOPAL manufacturing system offers different in-house production processes, press process, spinning process and blown process, and different materials, opal glass, borosilciate glass, soda-lime glass and ceramics. All of this makes your customized products more easier to happen.

### Opal glass

In the production of opal glass, there are two manufacturing processes, pressing and spinning. Opal glass can come in various colors, white, black, gray, green, blue...