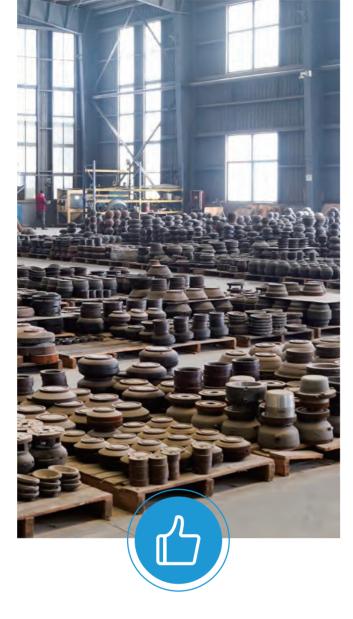

# Company

SHULOPAL counts 5 production bases, 1 decor printing plant, 1 carton plant, 2 commercial offices and 1 product R&D center.

With total daily production capacity of 941,000 pcs of all kinds of dinnerware, kitchen glassware, drinkware and packaging glassware, SHULOPAL exports its products to more than 100 countries and serving more than 1800 buyers from all over the world.

# Production sites

SHULOPAL's trusted and globally competitive products are manufactured in self-operated factories with world-leading manufacturing systems.