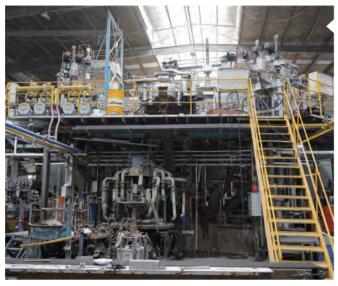

# Production sites

SHULOPAL's trusted and globally competitive products are manufactured in self-operated factories with world-leading manufacturing systems.

### **Opal Glass Factory**

Daily production:490,000PCS Land area:193,140 m<sup>2</sup> Warehouse area:15,000 m<sup>2</sup> Workers:638 Number of furnaces:5