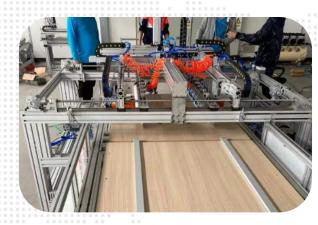

### **Automatic Machines**

- > Shrink Wrap Machine: 10
- Shape Cutting Machine: 2
- Stretching Bar Machine: 2
- Canvas Cutting Machine: 9
- > Stretching Machine: 29

### **Machines**

Rolling Printing Machines: 70

> Flat printing Machine: 10

➤ Laser Cutting Machine: **5** 

Corner Joining Machines: 27