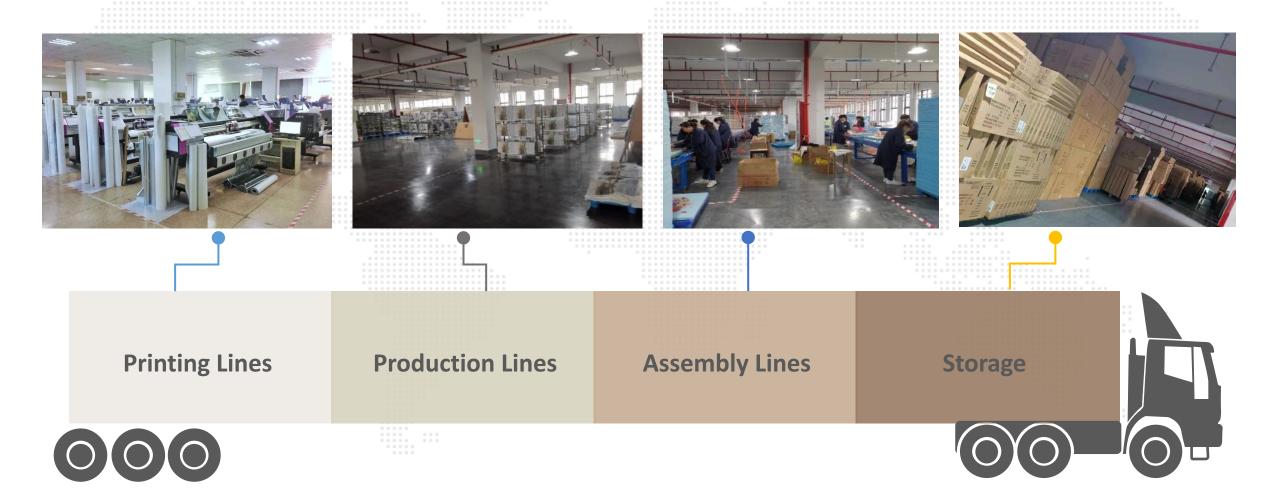

## **Capacity Scale**

Construction Area/ m<sup>2</sup>

115000m<sup>2</sup>

**Factory Employees** 

800

Office Employees

300

Containers/Year

3,600

**Assembly Lines** 

26

# **Factory Capacity**

It's 30 minutes-drive between two factories.

| Fotang Base                                                                                                                                                                                                                                                                                                                                                                                                                                                                                                                                                                                                                                                                                                                                                                                                                                                                                                                                                                                                                                                                                                                                                                                                                                                                                                                                                                                                                                                                                                                                                                                                                                                                                                                                                                                                                                                                                                                                                                                                                                                                                                                    | Area/ m² | ို့တို ို Workers | Main Products                       |
|--------------------------------------------------------------------------------------------------------------------------------------------------------------------------------------------------------------------------------------------------------------------------------------------------------------------------------------------------------------------------------------------------------------------------------------------------------------------------------------------------------------------------------------------------------------------------------------------------------------------------------------------------------------------------------------------------------------------------------------------------------------------------------------------------------------------------------------------------------------------------------------------------------------------------------------------------------------------------------------------------------------------------------------------------------------------------------------------------------------------------------------------------------------------------------------------------------------------------------------------------------------------------------------------------------------------------------------------------------------------------------------------------------------------------------------------------------------------------------------------------------------------------------------------------------------------------------------------------------------------------------------------------------------------------------------------------------------------------------------------------------------------------------------------------------------------------------------------------------------------------------------------------------------------------------------------------------------------------------------------------------------------------------------------------------------------------------------------------------------------------------|----------|-------------------|-------------------------------------|
| H.H. Benn H.H. B | 82000 m² | Over 530          | Hand Paintings<br>Printing Canvases |
| Yiwu Base                                                                                                                                                                                                                                                                                                                                                                                                                                                                                                                                                                                                                                                                                                                                                                                                                                                                                                                                                                                                                                                                                                                                                                                                                                                                                                                                                                                                                                                                                                                                                                                                                                                                                                                                                                                                                                                                                                                                                                                                                                                                                                                      | 32000 m² | Over 500          | Framed Art<br>Wood Art              |