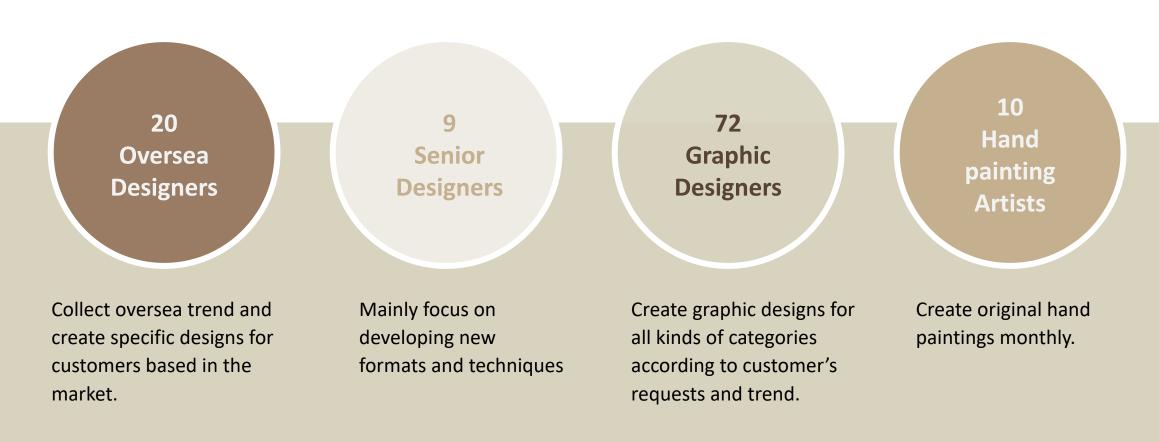

### **R&D Team at Wadou**

## **Company Introduction**

- Founded in 2004 in Yiwu, Zhejiang Province.
- 1100 employees (300 office-800 workers).
- Wadou has 2 factories covering a total floor area of over 115000m<sup>2</sup>.
- Wadou has offices in USA, Europe, Middle East and South America.
- Wadou has the biggest R&D department in this industry: More than 100 people with 80 in house designers and 20 oversea designers.
- QAE(Qualty Assurance Environmental): Specific team dedicated to the environmental concerned.