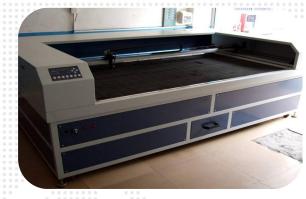

### **Machines**

Rolling Printing Machines: 70

> Flat printing Machine: 10

➤ Laser Cutting Machine: **5** 

Corner Joining Machines: 27