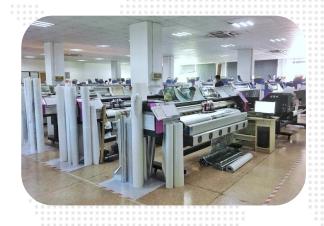

### **Automatic Machines**

- > Shrink Wrap Machine: 10
- Shape Cutting Machine: 2
- Stretching Bar Machine: 2
- Canvas Cutting Machine: 9
- > Stretching Machine: 29

### **Machines**

Rolling Printing Machines: 70

> Flat printing Machine: 10

➤ Laser Cutting Machine: **5** 

Corner Joining Machines: 27