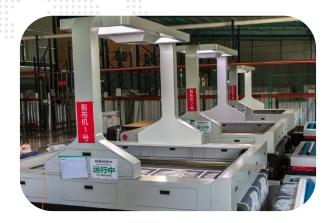

### **Automatic Machines**

- > Shrink Wrap Machine: 10
- Shape Cutting Machine: 2
- Stretching Bar Machine: 2
- Canvas Cutting Machine: 9
- > Stretching Machine: 29

### **Machines**

Rolling Printing Machines: 70

> Flat printing Machine: 10

➤ Laser Cutting Machine: **5** 

Corner Joining Machines: 27