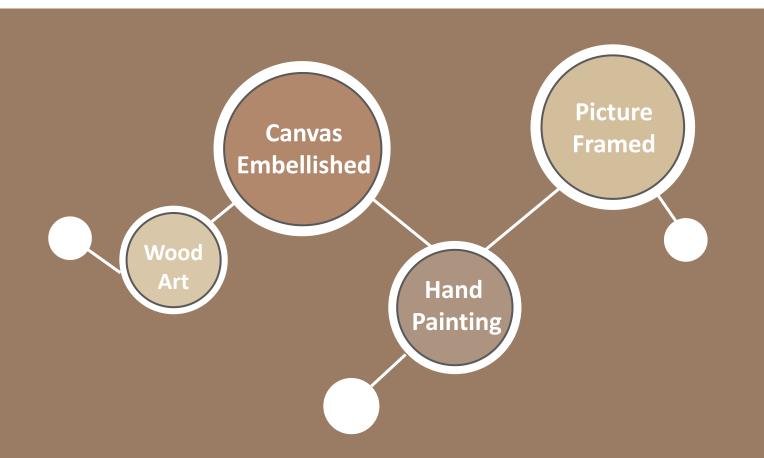

### **Global Wall Art Manufacturer**

Since 2004, Wadou has been producing wall art specializing in a variety of techniques such as: hand painting, print canvas with embellishments, Pictures Frames and Wood Art items.