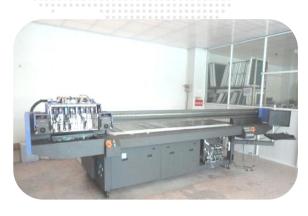

### **Machines**

Rolling Printing Machines: 70

> Flat printing Machine: 10

➤ Laser Cutting Machine: **5** 

Corner Joining Machines: 27