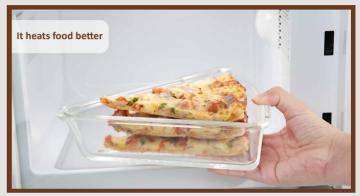

**Vented Design** 

Convenient to release steam when warming food in the microwave.

### SILICONE VENT

Air release vent to ensure safe heating in the microwave.