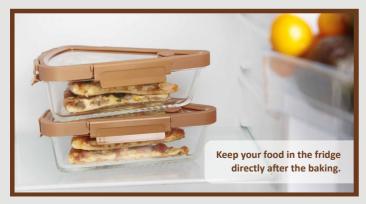

# Beyond just a pizza container

More than just for pizza – perfect for pies, quiches, and more.

It's not just a regular storage container, it's a super stylish container for all your favorite foods, including pasta!