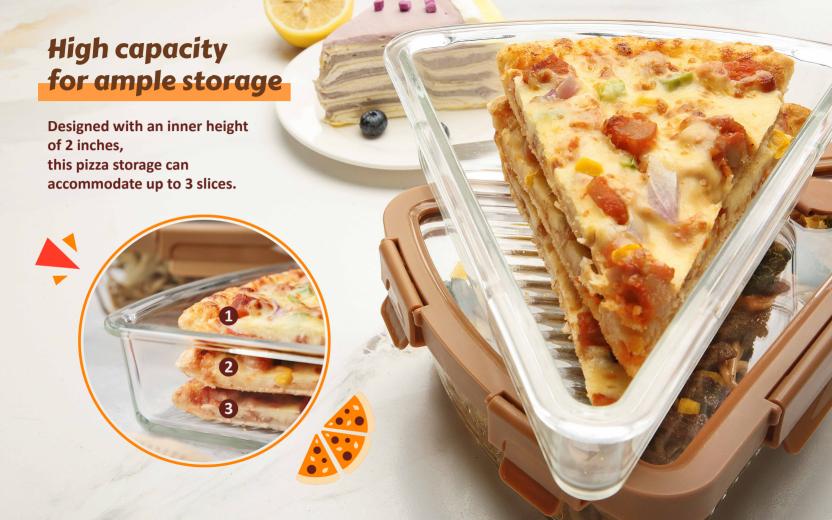

# **Disassembly Diagram**

Glass container with a snap-on lid





### SILICONE VENT

Air release vent to ensure safe heating in the microwave.

# **DETACHABLE SNAPS**

Easy to open and close with an ergonomic lid design.















Enhanced airtight seal to avoid any spillage or leaks



Safely handle oven temperature up to 560°C/1040 °F











First, this can help in reheating the pizza more evenly and potentially restoring some of the crust's crispiness that is often lost when pizza is microwaved or reheated in a flat container.

Second, By lifting the pizza away from any condensation that may form at the bottom of the container, the ridges can help prevent the crust from becoming soggy.

This also allow for excess fat to drip away from the pizza during the reheating process, potentially making it a slightly healthier option compared to reheating in a traditional way.



# Beyond just a pizza container



More than just for pizza – perfect for pies, quiches, and more.

It's not just a regular storage container, it's a super stylish container for all your favorite foods, including pasta!







**Vented Design** 

Conv