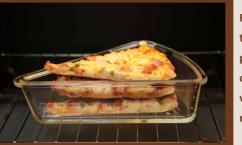

# **DETACHABLE SNAPS**

Easy to open and close with an ergonomic lid design.

Enhanced airtight seal to avoid any spillage or leaks

Safely handle oven temperature up to 560°C/1040 °F

First, this can help in reheating the pizza more evenly and potentially restoring some of the crust's crispiness that is often lost when pizza is microwaved or reheated in a flat container.

Second, By lifting the pizza away from any condensation that may form at the bottom of the container, the ridges can help prevent the crust from becoming soggy.

This also allow for excess fat to drip away from the pizza during the reheating process, potentially making it a slightly healthier option compared to reheating in a traditional way.