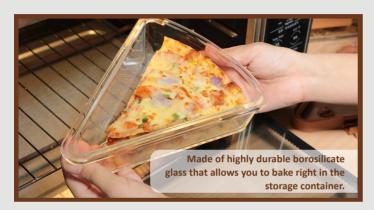

# **DETACHABLE SNAPS**

Easy to open and close with an ergonomic lid design.

Enhanced airtight seal to avoid any spillage or leaks

Safely handle oven temperature up to 560°C/1040 °F

First, this can help in reheating the pizza more evenly and potentially restoring some of the crust's crispiness that is often lost when pizza is microwaved or reheated in a flat container.