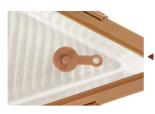

enly and potentially restoring some of the crust's crispiness that is often lost when pizza is microwaved or reheated in a flat container.

Second, By lifting the pizza away from any condensation that may form at the bottom of the container, the ridges can help prevent the crust from becoming soggy.

This also allow for excess fat to drip away from the pizza during the reheating process, potentially making it a slightly healthier option compared to reheating in a traditional way.



# Beyond just a pizza container



More than just for pizza – perfect for pies, quiches, and more.

It's not just a regular storage container, it's a super stylish container for all your favorite foods, including pasta!







**Vented Design** 

Convenient to release steam when warming food in the microwave.



#### **Tempered Glass Lid**

Transparent, durable and more eco-friendly.

## **Detachable Snaps**

Durable and unbreakable even in low temperature.



#### Inner Silicone Gasket

Creates an airtight seal to keep your food fresher and longer.



### **High-borosilicate Glass**

Non-porous, naturally odor and stain resistant.

Withstand extreme temperatures
from -40°C/-40°F to 560°C/1040°F.



# **Products Ddisplay**

A More Durable Glass Lid Snap Container









# **Package Display**













### More environmentally friendly

Brown boxes are an eco-friendly alternative that can reduce the use of plastic and other non-biodegradable materials.