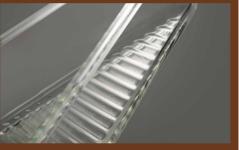

# **DETACHABLE SNAPS**

Easy to open and close with an ergonomic lid design.

Enhanced airtight seal to avoid any spillage or leaks

Safely handle oven temperature up to 560°C/1040 °F

First, this can help in reheating the pizza more evenly and potentially restoring some of the crust's crispiness that is often lost when pizza is microwaved or reheated in a flat container.

Second, By lifting the pizza away from any condensation that may form at the bottom of the container, the ridges can help prevent the crust from becoming soggy.

This also allow for excess fat to drip away from the pizza during the reheating process, potentially making it a slightly healthier option compared to reheating in a traditional way.