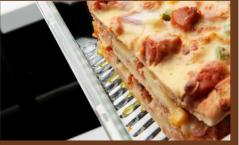

# **DETACHABLE SNAPS**

Easy to open and close with an ergonomic lid design.

Enhanced airtight seal to avoid any spillage or leaks

Safely handle oven temperature up to 560°C/1040 °F

First, this can help in reheating the pizza more evenly and potentially restoring some of the crust's crispiness that is often lost when pizza is microwaved or reheated in a flat container.

Second, By lifting the pizza away from any condensation that may form at the bottom of the container, the ridges can help prevent the crust from becoming soggy.

This also allow for excess fat to drip away from the pizza during the reheating process, potentially making it a slightly healthier option compared to reheating in a traditional way.