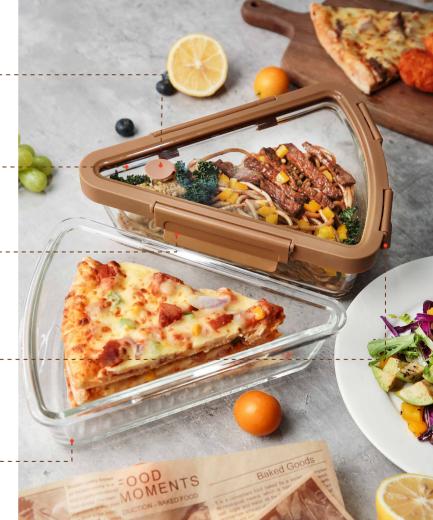

# **DETACHABLE SNAPS**

Easy to open and close with an ergonomic lid design.

Enhanced airtight seal to avoid any spillage or leaks

Safely handle oven temperature up to 560°C/1040 °F

First, this can help in reheating the pizza more evenly and potentially restoring some of the crust's crispiness that is often lost when pizza is microwaved or reheated in a flat container.

Second, By lifting the pizza away from any condensation that may form at the bottom of the container, the ridges can help prevent the crust from becoming soggy.

This also allow for excess fat to drip away from the pizza during the reheating process, potentially making it a slightly healthier option compared to reheating in a traditional way.

# Beyond just a pizza container

More than just for pizza – perfect for pies, quiches, and more.

It's not just a regular storage container, it's a super stylish container for all your favorite foods, including pasta!