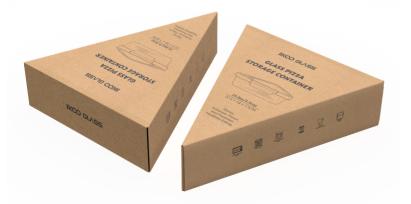

# **Package Display**

### More environmentally friendly

Brown boxes are an eco-friendly alternative that can reduce the use of plastic and other non-biodegradable materials.