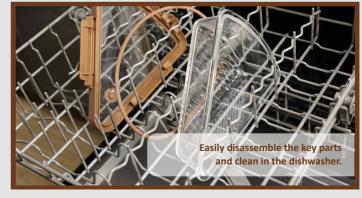

raditional way.



# Beyond just a pizza container



More than just for pizza – perfect for pies, quiches, and more.

It's not just a regular storage container, it's a super stylish container for all your favorite foods, including pasta!







**Vented Design** 

Convenient to release steam when warming food in the microwave.



#### **Tempered Glass Lid**

Transparent, durable and more eco-friendly.

## **Detachable Snaps**

Durable and unbreakable even in low temperature.



#### Inner Silicone Gasket

Creates an airtight seal to keep your food fresher and longer.



### **High-borosilicate Glass**

Non-porous, naturally odor and stain resistant.

Withstand extreme temperatures
from -40°C/-40°F to 560°C/1040°F.



# **Products Ddisplay**

A More Durable Glass Lid Snap Container









# **Package Display**













### More environmentally friendly

Brown boxes are an eco-friendly alternative that can reduce the use of plastic and other non-biodegradable materials.