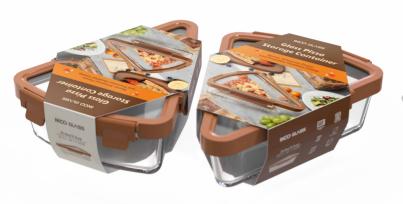

nd just a pizza container



More than just for pizza – perfect for pies, quiches, and more.

It's not just a regular storage container, it's a super stylish container for all your favorite foods, including pasta!







**Vented Design** 

Convenient to release steam when warming food in the microwave.



#### **Tempered Glass Lid**

Transparent, durable and more eco-friendly.

## **Detachable Snaps**

Durable and unbreakable even in low temperature.



#### Inner Silicone Gasket

Creates an airtight seal to keep your food fresher and longer.



### **High-borosilicate Glass**

Non-porous, naturally odor and stain resistant.

Withstand extreme temperatures
from -40°C/-40°F to 560°C/1040°F.



# **Products Ddisplay**

A More Durable Glass Lid Snap Container









# **Package Display**













### More environmentally friendly

Brown boxes are an eco-friendly alternative that can reduce the use of plastic and other non-biodegradable materials.