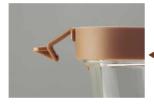

### SILICONE VENT

Air release vent to ensure safe heating in the microwave.

**Vented Design** 

Convenient to release steam when warming food in the microwave.