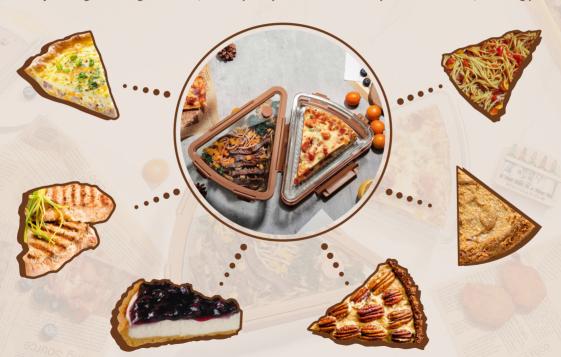

# Beyond just a pizza container

More than just for pizza – perfect for pies, quiches, and more.

It's not just a regular storage container, it's a super stylish container for all your favorite foods, including pasta!