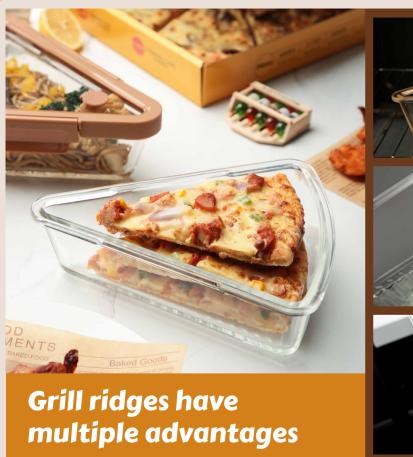

# **DETACHABLE SNAPS**

Easy to open and close with an ergonomic lid design.

Enhanced airtight seal to avoid any spillage or leaks

Safely handle oven temperature up to 560°C/1040 °F

First, this can help in reheating the pizza more evenly and potentially restoring some of the crust's crispiness that is often lost when pizza is microwaved or reheated in a flat container.

Second, By lifting the pizza away from any condensation that may form at the bottom of the container, the ridges can help prevent the crust from becoming soggy.

This also allow for excess fat to drip away from the pizza during the reheating process, potentially making it a slightly healthier option compared to reheating in a traditional way.