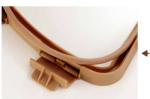

# **DETACHABLE SNAPS**

Easy to open and close with an ergonomic lid design.

Enhanced airtight seal to avoid any spillage or leaks

Safely handle oven temperature up to 560°C/1040 °F

First, this can help in reheating the pizza more evenly and potentially restoring some of the crust's crispiness that is often lost when pizza is microwaved or reheated in a flat container.

## **Detachable Snaps**

Durable and unbreakable even in low temperature.