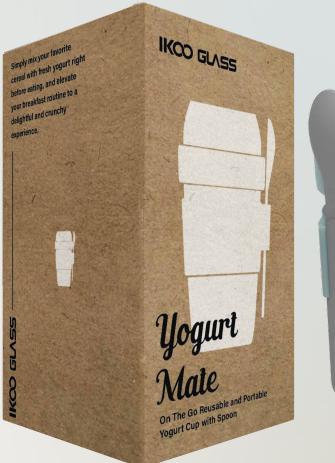

## Wrap-around method

Utilizing wrap-around packaging enhances protection and support for your product, highlighting key information for better consumer attention and understanding.

### More environmentally friendly

Brown boxes are an eco-friendly alternative that can reduce the use of plastic and other non-biodegradable materials.

Beyond yogurt, these cups with lids and spoons serve as versatile containers for cereal, nuts, salads, sauces, and more, allowing for endless creative uses.