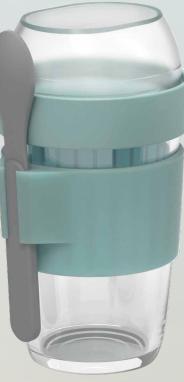

#### Cup capacity

320ml/10.8oz/1.4cup 480ml/16.2oz/2.0cup

**Lid capacity** 130ml/4.4oz/0.6cup

Our specially crafted yogurt cups are designed to keep yogurt and cereals separate until you're ready to enjoy.

5

Beyond yogurt, these cups with lids and spoons serve as versatile containers for cereal, nuts, salads, sauces, and more, allowing for endless creative uses.

Its leak-proof design guarantees a mess-free experience and ensures safe carrying on-the-go.

Crafted from premium, eco-friendly high-borosilicate glass, our cup stands as a testament to sustainability and reusability.

**Airy Blue** 

You can do a lot of DIY with the color of the lid.

Package Display