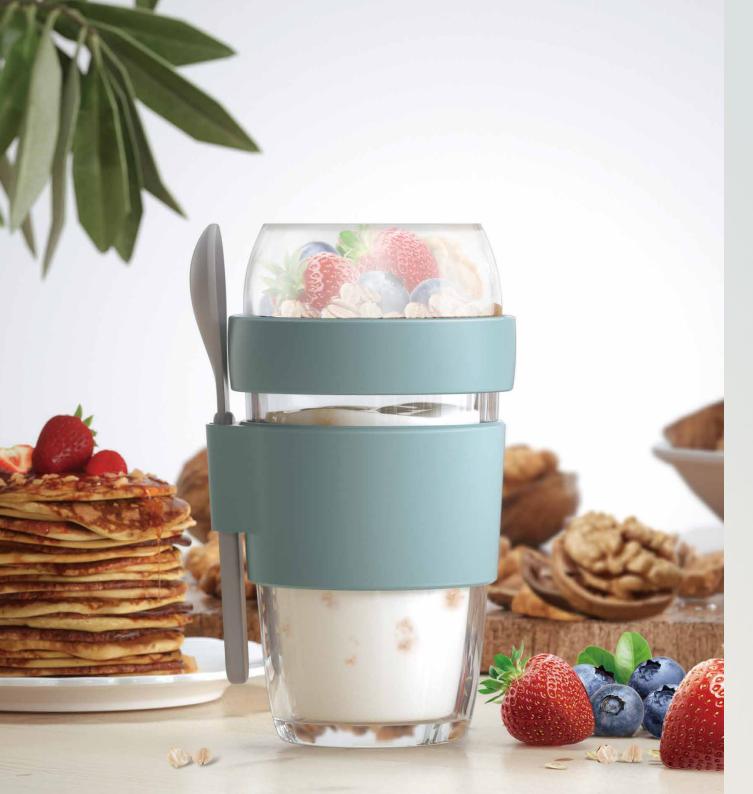

# Yogurt Mate

No more mushy

On The Go Reusable and Portable Yogurt Cup with Spoon.

# A convenient breakfast is served immediately

Simply mix your favorite cereal with fresh yogurt right before eating, and elevate your breakfast routine to a delightful and crunchy experience.

#### Cup capacity

320ml/10.8oz/1.4cup 480ml/16.2oz/2.0cup

**Lid capacity** 130ml/4.4oz/0.6cup

Our specially crafted yogurt cups are designed to keep yogurt and cereals separate until you're ready to enjoy.

5

Beyond yogurt, these cups with lids and spoons serve as versatile containers for cereal, nuts, salads, sauces, and more, allowing for endless creative uses.

Its leak-proof design guarantees a mess-free experience and ensures safe carrying on-the-go.

Crafted from premium, eco-friendly high-borosilicate glass, our cup stands as a testament to sustainability and reusability.

**Airy Blue** 

You can do a lot of DIY with the color of the lid.

Package Display