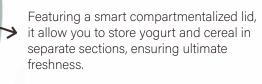

# A convenient breakfast is served immediately

Simply mix your favorite cereal with fresh yogurt right before eating, and elevate your breakfast routine to a delightful and crunchy experience.

#### Cup capacity

320ml/10.8oz/1.4cup 480ml/16.2oz/2.0cup

**Lid capacity** 130ml/4.4oz/0.6cup

Our specially crafted yogurt cups are designed to keep yogurt and cereals separate until you're ready to enjoy.