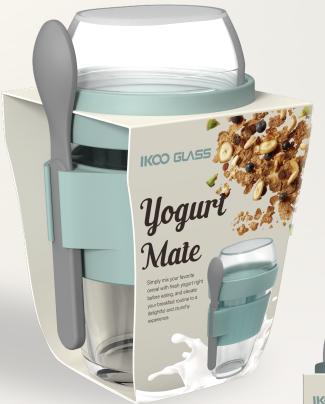

# Yogurt Mate

No more mushy

On The Go Reusable and Portable Yogurt Cup with Spoon.

Crafted from premium, eco-friendly high-borosilicate glass, our cup stands as a testament to sustainability and reusability.

**Airy Blue** 

You can do a lot of DIY with the color of the lid.

Package Display

## Wrap-around method

Utilizing wrap-around packaging enhances protection and support for your product, highlighting key information for better consumer attention and understanding.