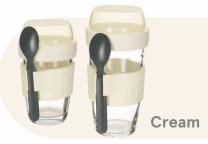

Crafted from premium, eco-friendly high-borosilicate glass, our cup stands as a testament to sustainability and reusability.

**Airy Blue** 

You can do a lot of DIY with the color of the lid.

Package Display