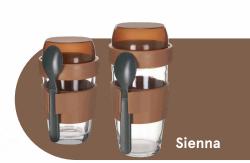

Crafted from premium, eco-friendly high-borosilicate glass, our cup stands as a testament to sustainability and reusability.

**Airy Blue** 

You can do a lot of DIY with the color of the lid.

Package Display