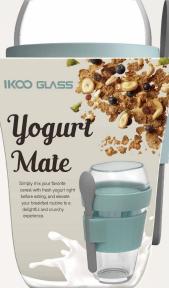

# Yogurt Mate

No more mushy

On The Go Reusable and Portable Yogurt Cup with Spoon.

# A convenient breakfast is served immediately

Simply mix your favorite cereal with fresh yogurt right before eating, and elevate your breakfast routine to a delightful and crunchy experience.