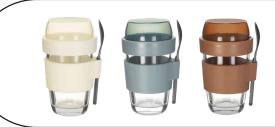

Crafted from premium, eco-friendly high-borosilicate glass, our cup stands as a testament to sustainability and reusability.

**Airy Blue** 

You can do a lot of DIY with the color of the lid.

Package Display