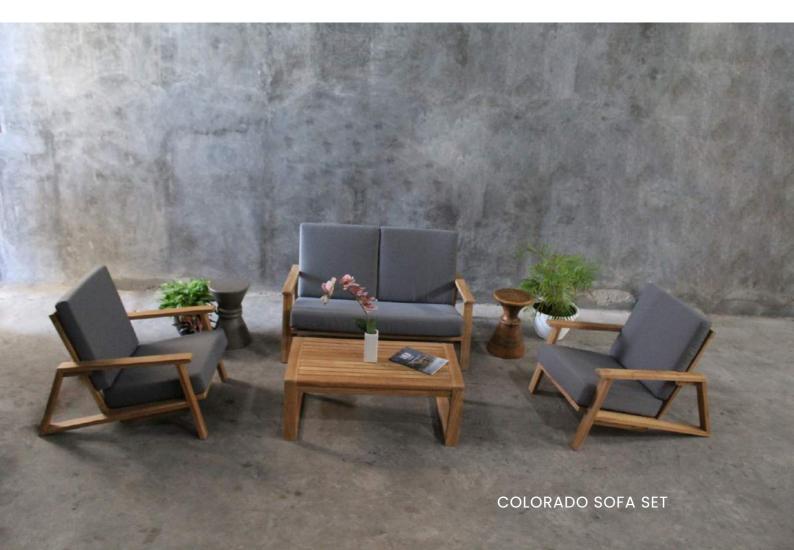

# International Contractions of the second sec



Jalan Raya Bulakan Sukoharjo, Central Java Indonesia



# SOFA COLLECTION





### TEAK WOOD - ROPE - OUTDOOR CUSHION

#### **ELEANOR SOFA SET**



# NEW PRODUCT

#### BALI STACKING ARM CHAIR

A NUMBER

Combination of solid teak wood and twisted synthetic rattan for seating creates fine and comfortable armchair. It also comes in stacking design, taking small space to pack and store.

## CHAIR COLLECTION



Enjoying the days with Lulu Living chair collection. Our indoor and outdoor chairs comes in various combination of materials giving you comforts and surely the eye-catching pieces in your home.





## **DIVIDER COLLECTION**

Our divider collection is not only setting up the rooms into functional spaces but also bringing the warmth of wooden furniture into your home. It comes in varied combination of materials such as synthetic/ natural rattan, and ropes.

# HO