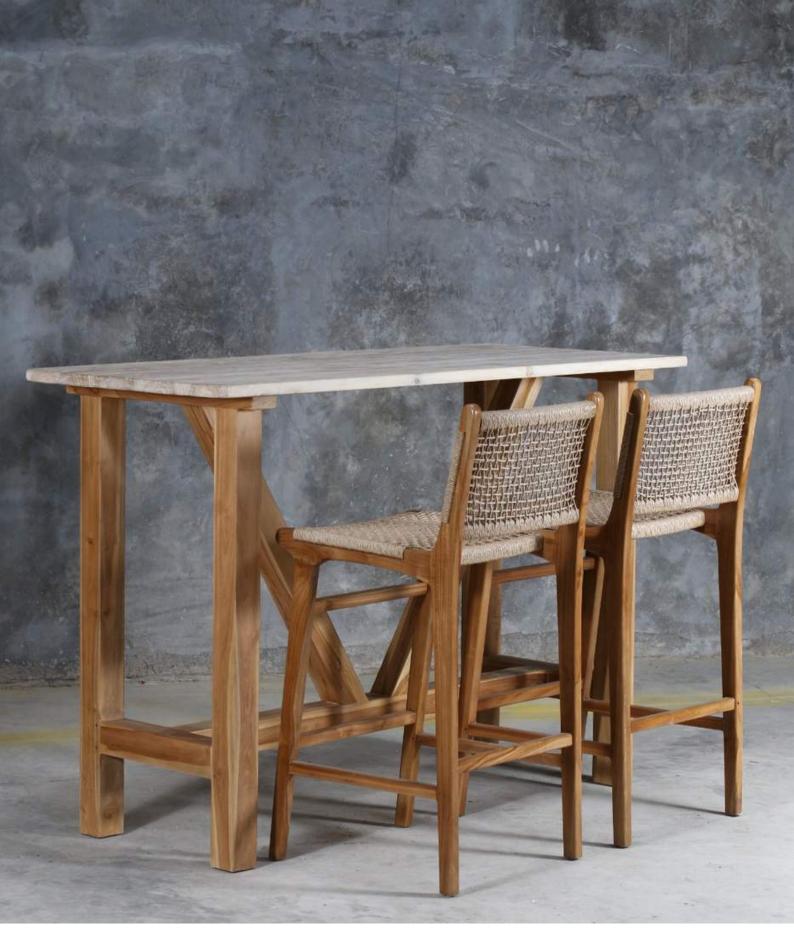

aried combination of materials such as synthetic/ natural rattan, and ropes.

# HOME DECORATION



#### COLORADO SIDEBOARD

Solid wood sideboard is a never wrong choice for its durability and the beauty of the wood grain color. This sideboard offers you spacious shelves inside its unique design.

Material : Solid Teak Wood Rope



#### **BUNAKEN CHAIR**

Comfort and uniqueness are the points of Bunaken chair. The armrest let you feel the relax during the days and night. The genuine leather makes this chair so special.

Material : Solid Teak Wood Genuine Leather



#### MULTICOLOR LAMP SHADE

This playful and colorful lampshades will be the center of attention. This collection enables you create happy but calming atmosphere the the colors and the light.

Material : Metal Frame Cotton Rope



# LULU LIVING

+62856-4259-0509 yanuarrulis@gmail.com

Iululiving\_cv