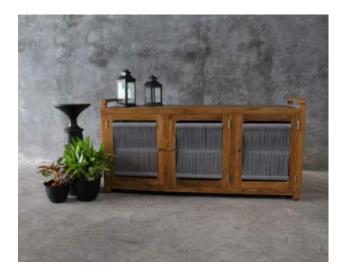

#### COLORADO SIDEBOARD

Solid wood sideboard is a never wrong choice for its durability and the beauty of the wood grain color. This sideboard offers you spacious shelves inside its unique design.

Material : Solid Teak Wood Rope