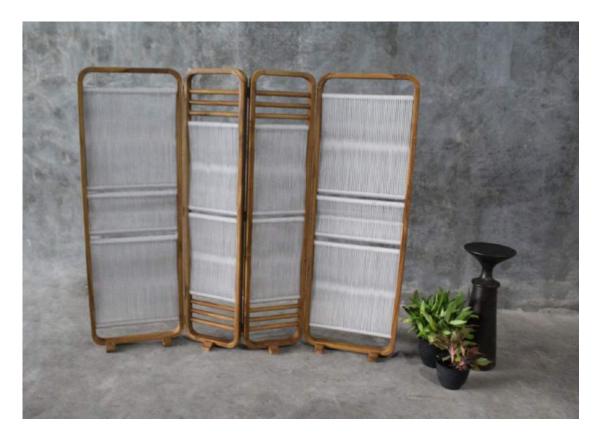

## **DIVIDER COLLECTION**

Our divider collection is not only setting up the rooms into functional spaces but also bringing the warmth of wooden furniture into your home. It comes in varied combination of materials such as synthetic/ natural rattan, and ropes.