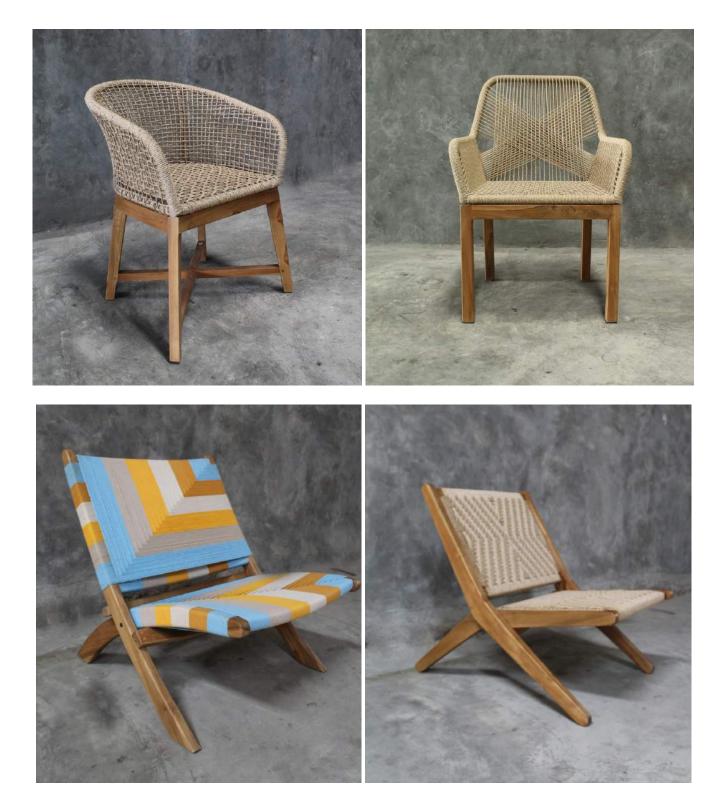

#### BALI STACKING ARM CHAIR

A NUMBER

Combination of solid teak wood and twisted synthetic rattan for seating creates fine and comfortable armchair. It also comes in stacking design, taking small space to pack and store.

## CHAIR COLLECTION

Enjoying the days with Lulu Living chair collection. Our indoor and outdoor chairs comes in various combination of materials giving you comforts and surely the eye-catching pieces in your home.