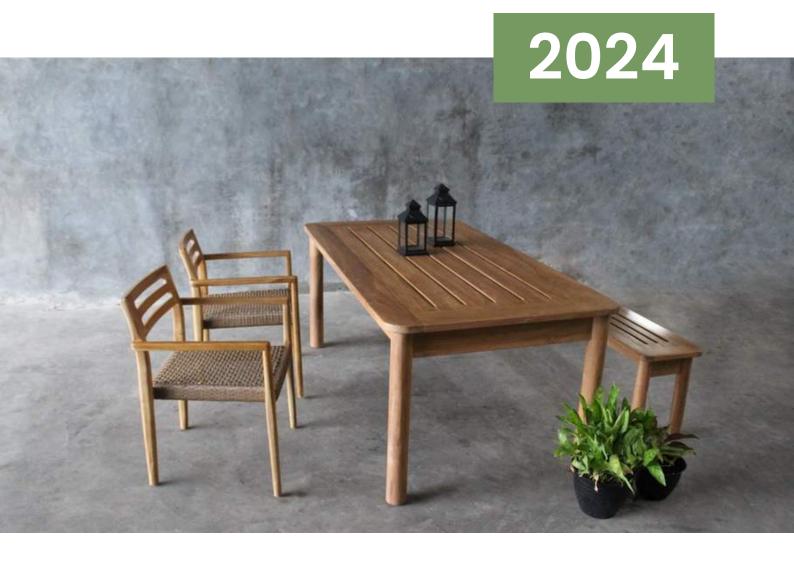

# NEW PRODUCT

#### BALI STACKING ARM CHAIR

A NUMBER

Combination of solid teak wood and twisted synthetic rattan for seating creates fine and comfortable armchair. It also comes in stacking design, taking small space to pack and store.