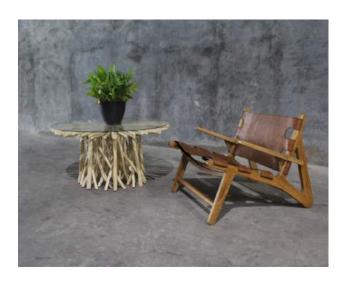

#### **BUNAKEN CHAIR**

Comfort and uniqueness are the points of Bunaken chair. The armrest let you feel the relax during the days and night. The genuine leather makes this chair so special.

Material : Solid Teak Wood Genuine Leather