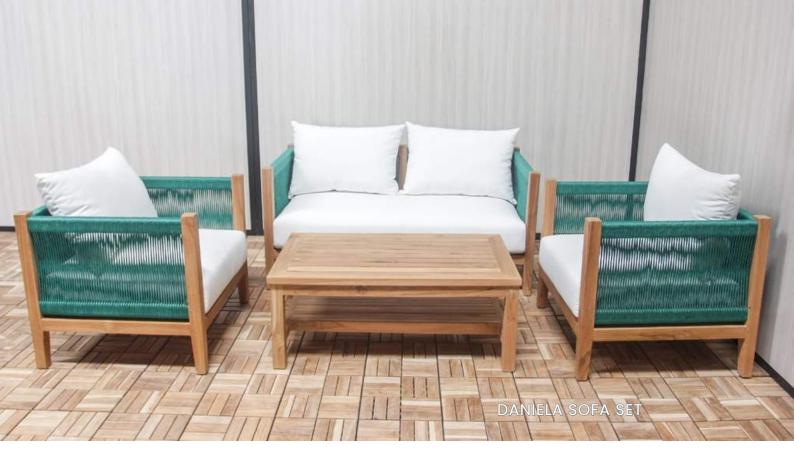

# International Contractions of the second sec



Jalan Raya Bulakan Sukoharjo, Central Java Indonesia



# SOFA COLLECTION





### TEAK WOOD - ROPE - OUTDOOR CUSHION

#### **ELEANOR SOFA SET**



# NEW PRODUCT

#### BALI STACKING ARM CHAIR

A NUMBER

Combination of solid teak wood and twisted synthetic rattan for seating creates fine and comfortable armchair. It also comes in stacking design, taking small space to pack and store.

## CHAIR COLLECTION



Enjoying the days with Lulu Living chair collection. Our indoor and outdoor chairs comes in various combination of materials giving you comforts and surely the eye-catching pieces in your home.





## **DIVIDER COLLECTION**

Our divider collection is not only setting up the rooms into functional spaces but also bringing the warmth of wooden furniture into your home. It comes in varied combination of materials such as synthetic/ natural rat