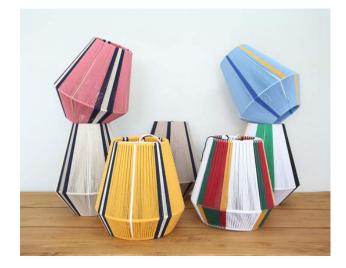

#### MULTICOLOR LAMP SHADE

This playful and colorful lampshades will be the center of attention. This collection enables you create happy but calming atmosphere the the colors and the light.

Material : Metal Frame Cotton Rope