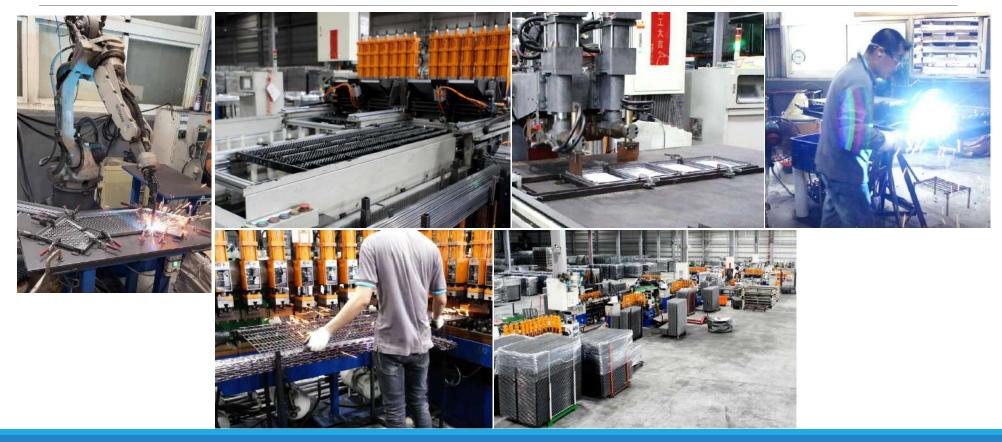

### How we work?

- Wire and tubing processes(Carbon Steel or SS): such as pressing, bending, machining, welding(Spot welding, TIG, MIG, Brazing, Butt), punching, etc.
- Long-term cooperation with alliance suppliers for varied works for wood, tempered glass, Aluminum, plastic injection, etc.
- Assisted with 3D software (Solidworks) to speed up developing processes.

### Manufacturing Line