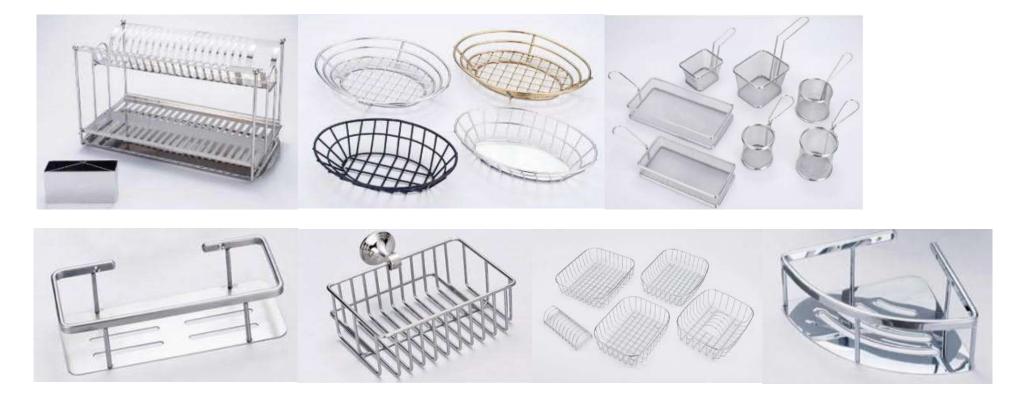

| Green           |  |
| Section 4    | Site and Facility Management                  | 96%               | Yellow          |  |
| Section 5    | Product Control                               | 98%               | Yellow          |  |
| Section 6    | Product Testing                               | 100%              | Green           |  |
| Section 7    | Process Control                               | 98%               | Orange          |  |
| Section 8    | Personnel Training                            | 100%              | Green           |  |





### Main Product Line – Wire Shelving System





### Main Product Line – Wire Storage System





### Main Product Line – Mazu Shelving System





### Main Product Line – 2T & 3T Folding Cart





### Main Product Line – OEM/ODM Service





### How we work?

- Wire and tubing processes(Carbon Steel or SS): such as pressing, bending, machining, welding(Spot welding, TIG, MIG, Brazing, Butt), punching, etc.
- Long-term cooperation with alliance suppliers for varied works for wood, tempered glass, Aluminum, plastic injection, etc.
- Assisted with 3D software (Solidworks) to speed up developing processes.



### Manufacturing Line







### Packaging Line & Warehouse







Find out more at:

wireshelving.en.taiwantrade.com