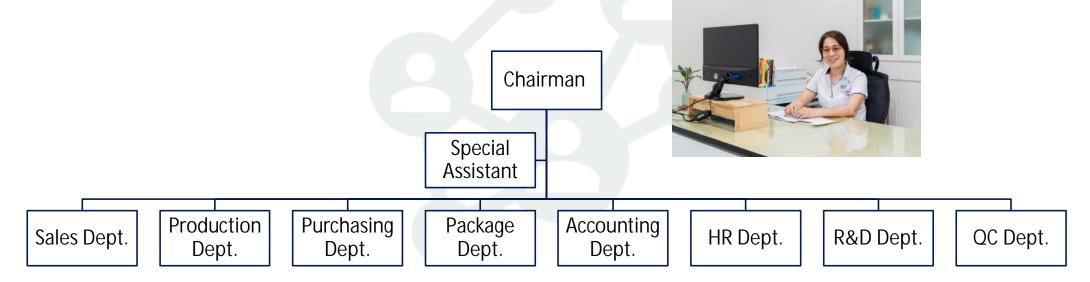

embers / Shipping Capacity
  - Sales Distribution
- Certification

- •Main Product Line
  - Wire Shelving System
  - Mazu Shelving System
  - Folding Cart
  - OEM/ODM Service
- Manufacturing Line
- Package Line



### Front/Bird View of CHAO YUON





### Introduction



Established in March, 1992 Located in the middle of Taiwan, near the Taichung Port (30mins)



Motto: Honesty, Quality, Vitality and Breakthrough



Team members: 85



### Introduction

Monthly Shipping Capacity: 70~80 40H containers

#### 2024 Q2 - 8 million

#### Turnover Annually (USD):

- 2023 \$15 million
- 2022 \$18 million
- 2021 \$21 million
- 2020 \$19 million





### Introduction

Our chairman, Golden Ko, is devoted to excelling as the **Premier** 

Manufacturer of wire shelving systems and metal furniture.







### Introduction – Sales Distribution

Export

- 29% in Japan for household products
- 52% in the U.S for industrial, houseware & food related market
- 12% in Australia and others for Medical Industry and kitchen usage

Domestic 7%



### **NSF** Certification

As a worldwide manufacturer of products for a variety of applications such as food storage, we are NSF-certified to demonstrate our commitment to quality and responsibility.





### **Quality Standard**

#### Quality process is following ISO 9001.

#### AUDIT RESULT SUMMARY

Chao Yuon Co., Ltd.

| Initial Audit |                                               |                   |                |  |
|---------------|-----------------------------------------------|-------------------|----------------|--|
| Report #      |