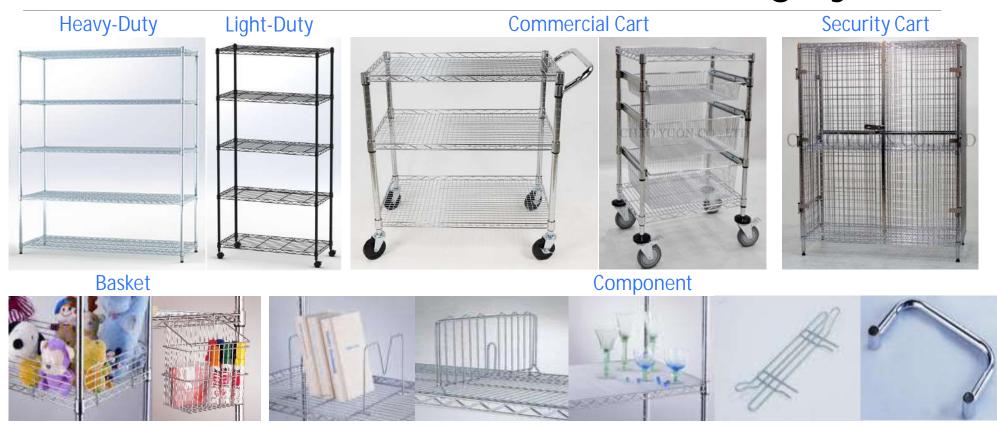

### Main Product Line – Wire Shelving System

### Main Product Line – Wire Storage System