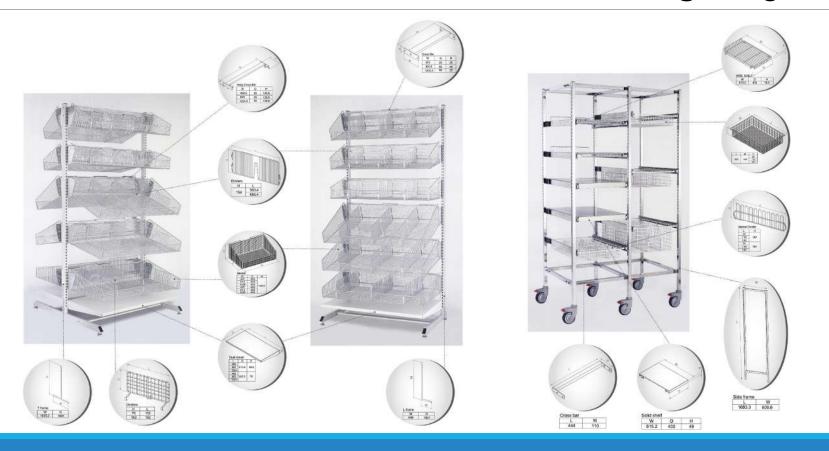

| 100%              | Green           |  |
| Section 3    | Quality Management System                     | 100%              | Green           |  |
| Section 4    | Site and Facility Management                  | 96%               | Yellow          |  |
| Section 5    | Product Control                               | 98%               | Yellow          |  |
| Section 6    | Product Testing                               | 100%              | Green           |  |
| Section 7    | Process Control                               | 98%               | Orange          |  |
| Section 8    | Personnel Training                            | 100%              | Green           |  |





### Main Product Line – Wire Shelving System





### Main Product Line – Wire Storage System





### Main Product Line – Mazu Shelving System





### Main Product Line – 2T & 3T Folding Cart





### Main Product Line – OEM/ODM Service





### How we work?

- Wire and tubing processes(Carbon Steel or SS): such as pressing, bending, machining, welding(Spot welding, TIG, MIG, Brazing, Butt), punching, etc.
- Long-term cooperation with alliance suppliers for varied works for wood, tempered glass, Aluminum, plastic injection, etc.
- Assisted with 3D software (Solidworks) to speed up developing processes.



### Manufacturing Line







### Packaging Line & Warehouse







Find out more at:

wireshelving.en.taiwantrade.com