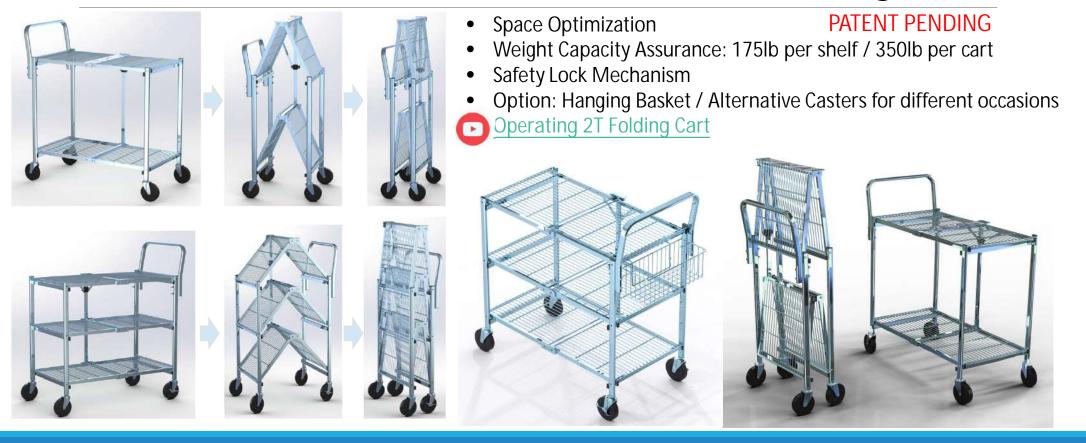

System                     | 100%              | Green           |  |
| Section 4    | Site and Facility Management                  | 96%               | Yellow          |  |
| Section 5    | Product Control                               | 98%               | Yellow          |  |
| Section 6    | Product Testing                               | 100%              | Green           |  |
| Section 7    | Process Control                               | 98%               | Orange          |  |
| Section 8    | Personnel Training                            | 100%              | Green           |  |





### Main Product Line – Wire Shelving System





### Main Product Line – Wire Storage System





### Main Product Line – Mazu Shelving System





### Main Product Line – 2T & 3T Folding Cart





### Main Product Line – OEM/ODM Service





### How we work?

- Wire and tubing processes(Carbon Steel or SS): such as pressing, bending, machining, welding(Spot welding, TIG, MIG, Brazing, Butt), punching, etc.
- Long-term cooperation with alliance suppliers for varied works for wood, tempered glass, Aluminum, plastic injection, etc.
- Assisted with 3D software (Solidworks) to speed up developing processes.



### Manufacturing Line







### Packaging Line & Warehouse







Find out more at:

wireshelving.en.taiwantrade.com