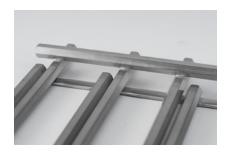

# HORIZONTAL LONG MESH BONFIRE STAND

[Japanese Patent No.7249692]

#### Compact and easy to assemble

Our products made of weight only 1.8kg, it can be easily assembled in less than 30 seconds. A dedicated storage bag is also included, so it takes up little space when stored or carried.

#### **Appearance**

Flames and firewood permeating the mesh. It is a fantastic sight like an aquarium of flames.