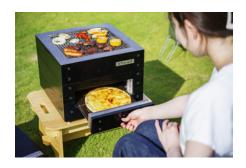

# **Q**4 UP DOWN GRILL

#### Enjoy pizza and barbecue at the same time

You can enjoy barbecue on the top and pizza in the bottom drawer at the same time.

The oven temperature rises to 350°C~400°C. Within 2 to 3 minutes after being loaded the pizza will be crispy on the outside and fluffy on the inside.

#### Safe and user-friendly design

After the charcoal is lit, preheating is completed in about 30 minutes without fanning with fan or other device.

Even if the temperature inside the kiln exceeds 400°C, the surface covered with natural wood will not reach dangerous temperatures, making it safe for children.

#### Taste a variety of dishes

In addition to barbecue and pizza, you can enjoy various oven dishes such as gratin, bread, and steak. With the separately sold SLIDE FIRE-STAND,cooking using pots and pans is also possible.

### Easy to carry and clean

After use, simply remove the charcoal bed and discard the charcoal. All metal parts can be removed for washing. The optional lid, which can also be used as a table, can extinguish the charcoal simply by putting it on.