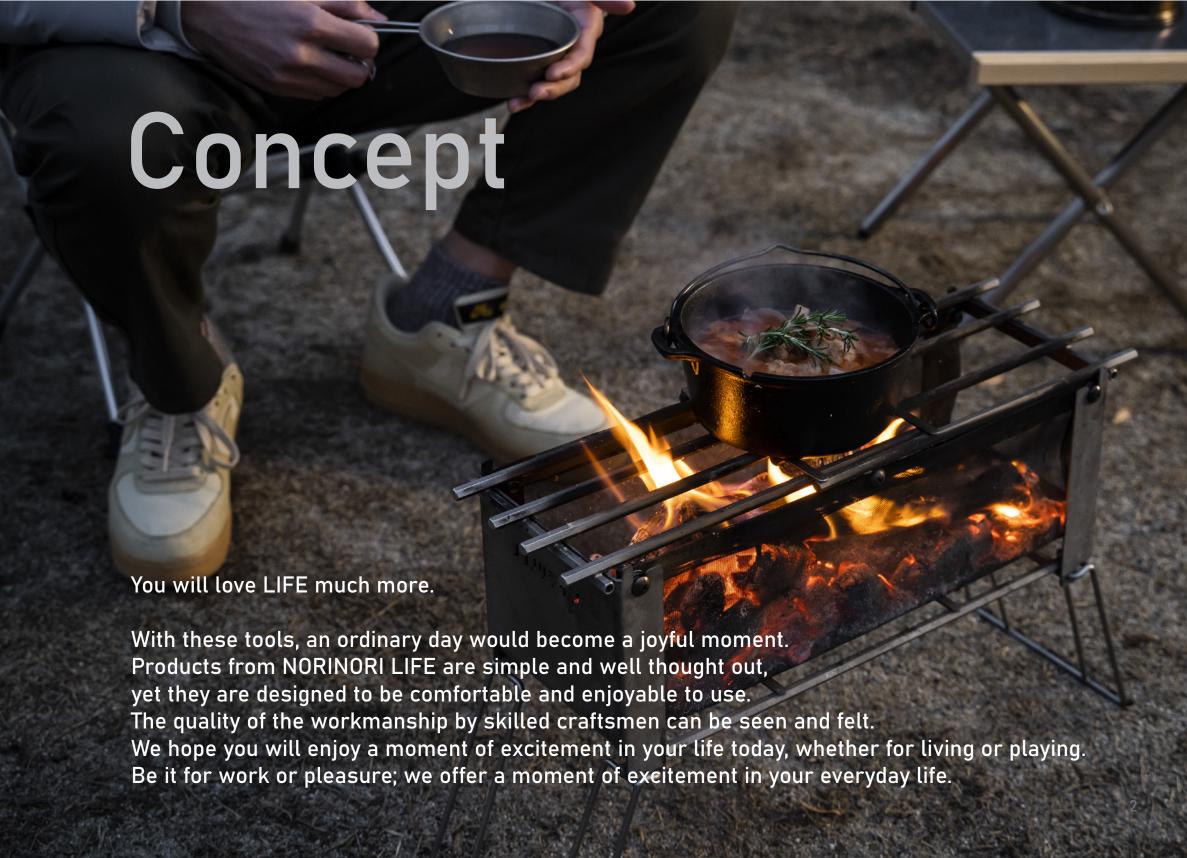

The luxury of spending time just watching the flickering flames. Wind-resistant concave mesh fire pit.

#### Compact and easy to assemble

Our products made of weight only 1.8kg, it can be easily assembled in less than 30 seconds. A dedicated storage bag is also included, so it takes up little space when stored or carried.

#### **Appearance**

Flames and firewood permeating the mesh. It is a fantastic sight like an aquarium of flames.

#### Easy to cook over an open fire

Lightweight, but when combined with a stove, it can be used with a Dutch oven or other cooking utensils.

You can also add firewood from the side while cooking. It is also designed so that firewood can be added from the side while cooking.