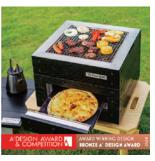

#### Barbecue food above, pizza and oven food below.

# **Q**4 UP DOWN GRILL

#### Enjoy pizza and barbecue at the same time

You can enjoy barbecue on the top and pizza in the bottom drawer at the same time.

The oven temperature rises to 350°C~400°C. Within 2 to 3 minutes after being loaded the pizza will be crispy on the outside and fluffy on the inside.

#### Safe and user-friendly design

After the charcoal is lit, preheating is completed in about 30 minutes without fanning with fan or other device.

Even if the temperature inside the kiln exceeds 400°C, the surface covered with natural wood will not reach dangerous temperatures, making it safe for children.

#### Taste a variety of dishes

In addition to barbecue and pizza, you can enjoy various oven dishes such as gratin, bread, and steak. With the separately sold SLIDE FIRE-STAND,cooking using pots and pans is also possible.

### Easy to carry and clean

After use, simply remove the charcoal bed and discard the charcoal. All metal parts can be removed for washing. The optional lid, which can also be used as a table, can extinguish the charcoal simply by putting it on.