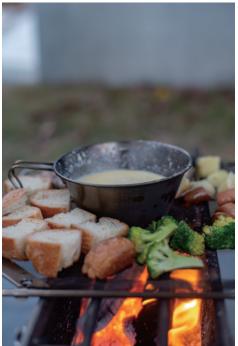

# **Q**4 UP DOWN GRILL

#### Enjoy pizza and barbecue at the same time

You can enjoy barbecue on the top and pizza in the bottom drawer at the same time.

The oven temperature rises to 350°C~400°C. Within 2 to 3 minutes after being loaded the pizza will be crispy on the outside and fluffy on the inside.

#### Taste a variety of dishes

In addition to barbecue and pizza, you can enjoy various oven dishes such as gratin, bread, and steak. With the separately sold SLIDE FIRE-STAND,cooking using pots and pans is also possible.