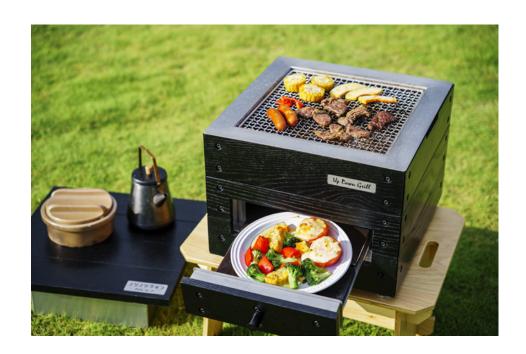

#### Barbecue food above, pizza and oven food below.

# **Q**4 UP DOWN GRILL

#### Enjoy pizza and barbecue at the same time

You can enjoy barbecue on the top and pizza in the bottom drawer at the same time.

The oven temperature rises to 350°C~400°C. Within 2 to 3 minutes after being loaded the pizza will be crispy on the outside and fluffy on the inside.

#### Safe and user-friendly design

After the charcoal is lit, preheating is completed in about 30 minutes without fanning with fan or other device.

Even if the temperature inside the kiln exceeds 400°C, the surface covered with natural wood will not reach dangerous temperatures, making it safe for children.

#### Taste a variety of dishes

In addition to barbecue and pizza, you can enjoy various oven dishes such as gratin, bread, and steak. With the separately sold SLIDE FIRE-STAND,cooking using pots and pans is also possible.

### Easy to carry and clean

After use, simply remove the charcoal bed and discard the charcoal. All metal parts can be removed for washing. The optional lid, which can also be used as a table, can extinguish the charcoal simply by putting it on.