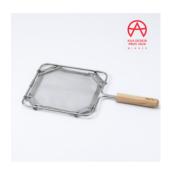

# 06 FIREWOOD PAPER BAG

Collaboration with rice bag manufacturer SIKO Co.,Ltd.

Mesh-type frying pan that expands the possibilities of cooking over an open flame.

# MESH PAN

[Japanese Patent Application No.2023 141993] [Design registration No.1760755]

#### Cooking over an open flame is possible

The fine mesh makes it possible to cook rice, noodles, meat, etc. over an open flame, which was not possible with a net or griddle. In addition, you can enjoy the aroma of the open flame and the fragrance of the wood.

#### Healthy finish to any dish

When cooked in a net pan, you will enjoy a texture and flavor you have never tasted before. The excess fat is removed, resulting in a healthy flavor.

#### Choice of sizes available

There are two sizes available, and you can use the larger size for family camping and the smaller size for solo camping, etc., depending on your needs.