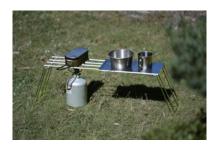

# 02 SLIDE FIRE-STAND

#### Stretchable and adjustable

SLIDE FIRE-STAND is compact at 30cm when stored, but extends up to 58cm when in use.

It can be extended and retracted to fit a variety of fire pits.

#### It can be used as a side table

The optional "Gotoku stainless steel plate" can be used

The structure is designed to prevent heat transfer even as a side table,
so you don't have to worry even if you use the burner on one side.