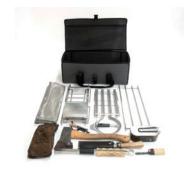

The extendable, footed trivet can be used in an infinite number of ways.

# 02 SLIDE FIRE-STAND

















#### Stretchable and adjustable

SLIDE FIRE-STAND is compact at 30cm when stored, but extends up to 58cm when in use.

It can be extended and retracted to fit a variety of fire pits.

#### Burner can be used!

There are three different foot heights to choose from. Therefore, It can be selected according to the height of burners, such as alcohol stoves and burners.

#### It can be used as a side table

The optional "Gotoku stainless steel plate" can be used

The structure is designed to prevent heat transfer even as a side table,
so you don't have to worry even if you use the burner on one side.

Store all the tools of your Norinori life in one place.

# 03 BONFIRE TOOL BOX









#### Barbecue food above, pizza and oven food below.

# **Q**4 UP DOWN GRILL





#### Enjoy pizza and barbecue at the same time

You can enjoy barbecue on the top and pizza in the bottom drawer at the same time.

The oven temperature rises to 350°C~400°C. Within 2 to 3 minutes after being loaded the pizza will be crispy on the outside and fluffy on the inside.



#### Safe and user-friendly design

After the charcoal is lit, preheating is completed in about 30 minutes without fanning with fan or other device.

Even if the temperature inside the kiln exceeds 400°C, the surface covered with natural wood will not reach dangerous temperatures, making it safe for children.





#### Taste a variety of dishes

In addition to barbecue and pizza, you can enjoy various oven dishes such as gr