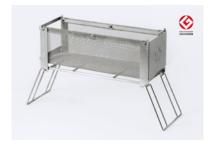

# HORIZONTAL LONG MESH BONFIRE STAND

[Japanese Patent No.7249692]

#### Compact and easy to assemble

Our products made of weight only 1.8kg, it can be easily assembled in less than 30 seconds. A dedicated storage bag is also included, so it takes up little space when stored or carried.

#### **Appearance**

Flames and firewood permeating the mesh. It is a fantastic sight like an aquarium of flames.

#### Easy to cook over an open fire

Lightweight, but when combined with a stove, it can be used with a Dutch oven or other cooking utensils.

You can also add firewood from the side while cooking. It is also designed so that firewood can be added from the side while cooking.