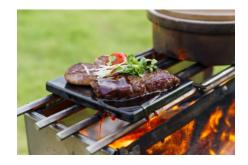

#### Barbecue food above, pizza and oven food below.

# **Q**4 UP DOWN GRILL

#### Enjoy pizza and barbecue at the same time

You can enjoy barbecue on the top and pizza in the bottom drawer at the same time.

The oven temperature rises to 350°C~400°C. Within 2 to 3 minutes after being loaded the pizza will be crispy on the outside and fluffy on the inside.