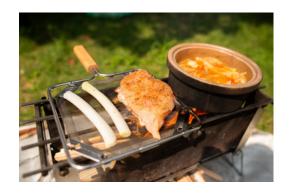

# 02 SLIDE FIRE-STAND

#### Stretchable and adjustable

SLIDE FIRE-STAND is compact at 30cm when stored, but extends up to 58cm when in use.

It can be extended and retracted to fit a variety of fire pits.

#### Burner can be used!

There are three different foot heights to choose from. Therefore, It can be selected according to the height of burners, such as alcohol stoves and burners.

#### It can be used as a side table

The optional "Gotoku stainless steel plate" can be used

The structure is designed to prevent heat transfer even as a side table,
so you don't have to worry even if you use the burner on one side.