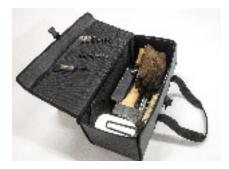

The extendable, footed trivet can be used in an infinite number of ways.

# 02 SLIDE FIRE-STAND

















#### Stretchable and adjustable

SLIDE FIRE-STAND is compact at 30cm when stored, but extends up to 58cm when in use.

It can be extended and retracted to fit a variety of fire pits.

#### Burner can be used!

There are three different foot heights to choose from. Therefore, It can be selected according to the height of burners, such as alcohol stoves and burners.

#### It can be used as a side table

The optional "Gotoku stainless steel plate" can be used

The structure is designed to prevent heat transfer even as a side table,
so you don't have to worry even if you use the burner on one side.

Store all the tools of your Norinori life in one place.

# 03 BONFIRE TOOL BOX









#### Barbecue food above, pizza and oven food below.

# **Q**4 UP DOWN GRILL





#### Enjoy pizza and barbecue at the same time

You can enjoy barbecue on the top and pizza in the bottom drawer at the same time.

The oven temperature rises to 350°C~400°C. Within 2 to 3 minutes after being loaded the pizza will be crispy on the outside and fluffy on the inside.



#### Safe and user-friendly design

After the charcoal is lit, preheating is completed in about 30 minutes without fanning with fan or other device.

Even if the temperature inside the kiln exceeds 400°C, the surface covered with natural wood will not reach dangerous temperatures, making it safe for children.





#### Taste a variety of dishes

In addition to barbecue and pizza, you can enjoy various oven dishes such as grat