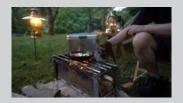

# HORIZONTAL LONG MESH BONFIRE STAND

[Japanese Patent No.7249692]

#### **Appearance**

Flames and firewood permeating the mesh. It is a fantastic sight like an aquarium of flames.

#### Easy to cook over an open fire

Lightweight, but when combined with a stove, it can be used with a Dutch oven or other cooking utensils.

You can also add firewood from the side while cooking. It is also designed so that firewood can be added from the side while cooking.