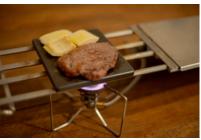

# 02 SLIDE FIRE-STAND

#### Stretchable and adjustable

SLIDE FIRE-STAND is compact at 30cm when stored, but extends up to 58cm when in use.

It can be extended and retracted to fit a variety of fire pits.

#### Burner can be used!

There are three different foot heights to choose from. Therefore, It can be selected according to the height of burners, such as alcohol stoves and burners.

#### It can be used as a side table

The optional "Gotoku stainless steel plate" can be used

The structure is designed to prevent heat transfer even as a side table,
so you don't have to worry even if you use the burner on one side.