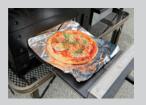

#### Barbecue food above, pizza and oven food below.

# **Q**4 UP DOWN GRILL

#### Enjoy pizza and barbecue at the same time

You can enjoy barbecue on the top and pizza in the bottom drawer at the same time.

The oven temperature rises to 350°C~400°C. Within 2 to 3 minutes after being loaded the pizza will be crispy on the outside and fluffy on the inside.