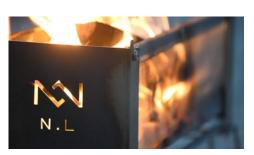

# HORIZONTAL LONG MESH BONFIRE STAND

[Japanese Patent No.7249692]

#### **Appearance**

Flames and firewood permeating the mesh. It is a fantastic sight like an aquarium of flames.