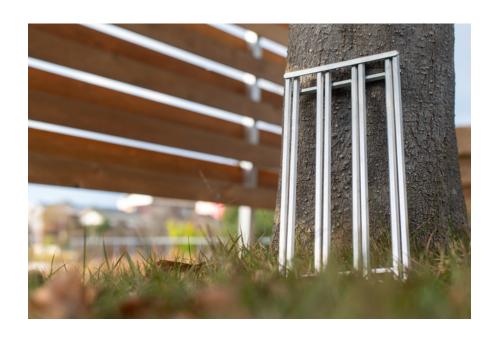

#### Original logo design

We also accept orders for original logo designs.

\*Please inquire about additional charges and lot sizes.

The extendable, footed trivet can be used in an infinite number of ways.

# 02 SLIDE FIRE-STAND

#### Stretchable and adjustable

SLIDE FIRE-STAND is compact at 30cm when stored, but extends up to 58cm when in use.

It can be extended and retracted to fit a variety of fire pits.