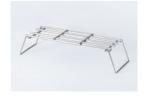

# HORIZONTAL LONG MESH BONFIRE STAND

[Japanese Patent No.7249692]

#### Compact and easy to assemble

Our products made of weight only 1.8kg, it can be easily assembled in less than 30 seconds. A dedicated storage bag is also included, so it takes up little space when stored or carried.

#### **Appearance**

Flames and firewood permeating the mesh. It is a fantastic sight like an aquarium of flames.

#### Easy to cook over an open fire

Lightweight, but when combined with a stove, it can be used with a Dutch oven or other cooking utensils.

You can also add firewood from the side while cooking. It is also designed so that firewood can be added from the side while cooking.