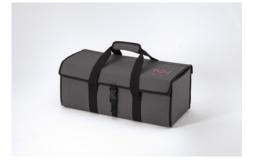

e extendable, footed trivet can be used in an infinite number of ways.

# 02 SLIDE FIRE-STAND

















#### Stretchable and adjustable

SLIDE FIRE-STAND is compact at 30cm when stored, but extends up to 58cm when in use.

It can be extended and retracted to fit a variety of fire pits.

#### Burner can be used!

There are three different foot heights to choose from. Therefore, It can be selected according to the height of burners, such as alcohol stoves and burners.

#### It can be used as a side table

The optional "Gotoku stainless steel plate" can be used

The structure is designed to prevent heat transfer even as a side table,
so you don't have to worry even if you use the burner on one side.

Store all the tools of your Norinori life in one place.

# 03 BONFIRE TOOL BOX









#### Barbecue food above, pizza and oven food below.

# **Q**4 UP DOWN GRILL





#### Enjoy pizza and barbecue at the same time

You can enjoy barbecue on the top and pizza in the bottom drawer at the same time.

The oven temperature rises to 350°C~400°C. Within 2 to 3 minutes after being loaded the pizza will be crispy on the outside and fluffy on the inside.



#### Safe and user-friendly design

After the charcoal is lit, preheating is completed in about 30 minutes without fanning with fan or other device.

Even if the temperature inside the kiln exceeds 400°C, the surface covered with natural wood will not reach dangerous temperatures, making it safe for children.





#### Taste a variety of dishes

In addition to barbecue and pizza, you can enjoy various oven dishes such as gratin