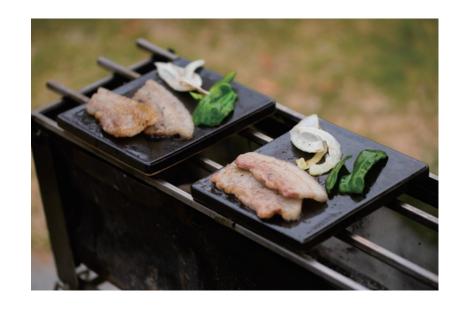

#### Pottery plate in the Outdoors.

# O5 ROAST POTTERY PLATE

Collaboration products with indigo dyeing kiln "hime"

#### Taste freshly prepared hot food for a long time

Meals eaten outside can get cold quickly. However, the excellent heat retention and heat storage properties of the roast stovan allow you to enjoy the taste of freshly prepared food for a long time.

#### Delicious cooking with far-infrared effect

A simple plate that can be lined up as needed, emphasizing practicality and applicability. Ceramic plates have a higher far-infrared ray effect than iron or stainless steel plates, resulting in crispy browning on the surface while the inside is fluffy.

#### Easy to clean

Unlike commonly used griddle plates, grease stains can be removed with detergent after use just like dishes, making it easy to clean. It is also dishwasher-safe. It can also be used as a coaster or pot stand because it is always kept clean.