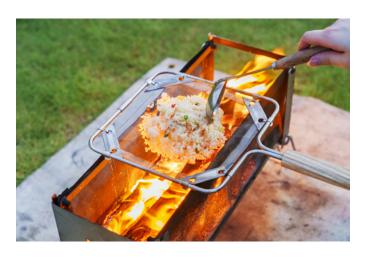

# MESH PAN

[Japanese Patent Application No.2023 141993] [Design registration No.1760755]

#### Cooking over an open flame is possible

The fine mesh makes it possible to cook rice, noodles, meat, etc. over an open flame, which was not possible with a net or griddle. In addition, you can enjoy the aroma of the open flame and the fragrance of the wood.

#### Healthy finish to any dish

When cooked in a net pan, you will enjoy a texture and flavor you have never tasted before. The excess fat is removed, resulting in a healthy flavor.