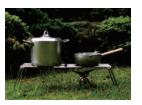

# 02 SLIDE FIRE-STAND

#### Stretchable and adjustable

SLIDE FIRE-STAND is compact at 30cm when stored, but extends up to 58cm when in use.

It can be extended and retracted to fit a variety of fire pits.

#### Burner can be used!

There are three different foot heights to choose from. Therefore, It can be selected according to the height of burners, such as alcohol stoves and burners.

#### It can be used as a side table

The optional "Gotoku stainless steel plate" can be used

The structure is designed to prevent heat transfer even as a side table,
so you don't have to worry even if you use the burner on one side.