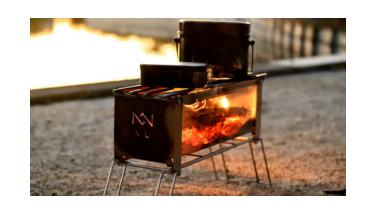

The luxury of spending time just watching the flickering flames. Wind-resistant concave mesh fire pit.

#### **Appearance**

Flames and firewood permeating the mesh. It is a fantastic sight like an aquarium of flames.

#### Easy to cook over an open fire

Lightweight, but when combined with a stove, it can be used with a Dutch oven or other cooking utensils.

You can also add firewood from the side while cooking. It is also designed so that firewood can be added from the side while cooking.