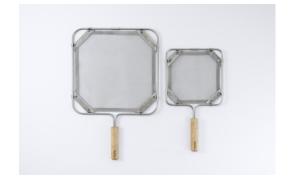

# 02 SLIDE FIRE-STAND

#### Stretchable and adjustable

SLIDE FIRE-STAND is compact at 30cm when stored, but extends up to 58cm when in use.

It can be extended and retracted to fit a variety of fire pits.

#### Burner can be used!

There are three different foot heights to choose from. Therefore, It can be selected according to the height of burners, such as alcohol stoves and burners.

#### It can be used as a side table

The optional "Gotoku stainless steel plate" can be used

The structure is designed to prevent heat transfer even as a side table,
so you don't have to worry even if you use the burner on one side.