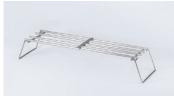

# HORIZONTAL LONG MESH BONFIRE STAND

[Japanese Patent No.7249692]

#### Compact and easy to assemble

Our products made of weight only 1.8kg, it can be easily assembled in less than 30 seconds. A dedicated storage bag is also included, so it takes up little space when stored or carried.

#### **Appearance**

Flames and firewood permeating the mesh. It is a fantastic sight like an aquarium of flames.