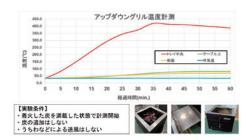

#### Enjoy pizza and barbecue at the same time

You can enjoy barbecue on the top and pizza in the bottom drawer at the same time.

The oven temperature rises to 350°C~400°C. Within 2 to 3 minutes after being loaded the pizza will be crispy on the outside and fluffy on the inside.

#### Safe and user-friendly design

After the charcoal is lit, preheating is completed in about 30 minutes without fanning with fan or other device.

Even if the temperature inside the kiln exceeds 400°C, the surface covered with natural wood will not reach dangerous temperatures, making it safe for children.