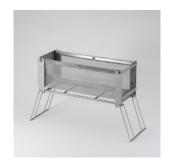

# 02 SLIDE FIRE-STAND

#### Stretchable and adjustable

SLIDE FIRE-STAND is compact at 30cm when stored, but extends up to 58cm when in use.

It can be extended and retracted to fit a variety of fire pits.

#### Burner can be used!

There are three different foot heights to choose from. Therefore, It can be selected according to the height of burners, such as alcohol stoves and burners.

#### It can be used as a side table

The optional "Gotoku stainless steel plate" can be used

The structure is designed to prevent heat transfer even as a side table,
so you don't have to worry even if you use the burner on one side.