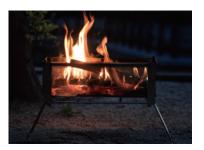

The luxury of spending time just watching the flickering flames. Wind-resistant concave mesh fire pit.

# HORIZONTAL LONG MESH BONFIRE STAND

[Japanese Patent No.7249692]

#### **Appearance**

Flames and firewood permeating the mesh. It is a fantastic sight like an aquarium of flames.