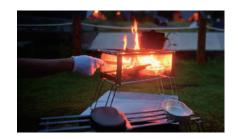

The luxury of spending time just watching the flickering flames. Wind-resistant concave mesh fire pit.

#### **Appearance**

Flames and firewood permeating the mesh. It is a fantastic sight like an aquarium of flames.