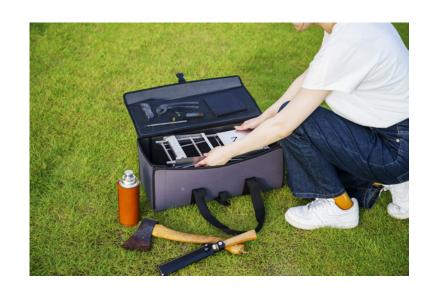

s.

The extendable, footed trivet can be used in an infinite number of ways.

# 02 SLIDE FIRE-STAND

















#### Stretchable and adjustable

SLIDE FIRE-STAND is compact at 30cm when stored, but extends up to 58cm when in use.

It can be extended and retracted to fit a variety of fire pits.

#### Burner can be used!

There are three different foot heights to choose from. Therefore, It can be selected according to the height of burners, such as alcohol stoves and burners.

#### It can be used as a side table

The optional "Gotoku stainless steel plate" can be used

The structure is designed to prevent heat transfer even as a side table,
so you don't have to worry even if you use the burner on one side.

Store all the tools of your Norinori life in one place.

# 03 BONFIRE TOOL BOX









#### Barbecue food above, pizza and oven food below.

# **Q**4 UP DOWN GRILL





#### Enjoy pizza and barbecue at the same time

You can enjoy barbecue on the top and pizza in the bottom drawer at the same time.

The oven temperature rises to 350°C~400°C. Within 2 to 3 minutes after being loaded the pizza will be crispy on the outside and fluffy on the inside.



#### Safe and user-friendly design

After the charcoal is lit, preheating is completed in about 30 minutes without fanning with fan or other device.

Even if the temperature inside the kiln exceeds 400°C, the surface covered with natural wood will not reach dangerous temperatures, making it safe for children.





#### Taste a variety of dishes

In addition to barbecue and pizza, you can enjoy various oven dishes such as