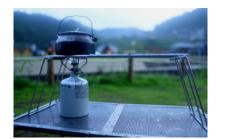

# 02 SLIDE FIRE-STAND

#### Stretchable and adjustable

SLIDE FIRE-STAND is compact at 30cm when stored, but extends up to 58cm when in use.

It can be extended and retracted to fit a variety of fire pits.

#### Burner can be used!

There are three different foot heights to choose from. Therefore, It can be selected according to the height of burners, such as alcohol stoves and burners.

#### It can be used as a side table

The optional "Gotoku stainless steel plate" can be used

The structure is designed to prevent heat transfer even as a side table,
so you don't have to worry even if you use the burner on one side.