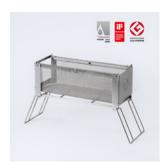

# HORIZONTAL LONG MESH BONFIRE STAND

[Japanese Patent No.7249692]

#### Compact and easy to assemble

Our products made of weight only 1.8kg, it can be easily assembled in less than 30 seconds. A dedicated storage bag is also included, so it takes up little space when stored or carried.

#### **Appearance**

Flames and firewood permeating the mesh. It is a fantastic sight like an aquarium of flames.

#### HORIZONTAL LONG MESH BONFIRE STAND

Good Design Award 2023 (Japan)
Fukuoka Design Award 2023 Silver Prize (Japan)
iF DESIGN AWARD 2024 (Germany)
A´ Design Award 2024 (Italy)