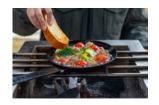

#### Easy to cook over an open fire

Lightweight, but when combined with a stove, it can be used with a Dutch oven or other cooking utensils.

You can also add firewood from the side while cooking. It is also designed so that firewood can be added from the side while cooking.

#### HORIZONTAL LONG MESH BONFIRE STAND

Attractive functionality and design

I like the fact that I can see the beautiful flame right through the mesh and that it is convenient for cooking in combination with the sliding trowel. It is also very stable and I always use it with several mess tins, kettles, skillets, etc. at the same time.