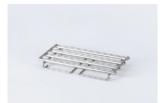

# HORIZONTAL LONG MESH BONFIRE STAND

[Japanese Patent No.7249692]

#### Compact and easy to assemble

Our products made of weight only 1.8kg, it can be easily assembled in less than 30 seconds. A dedicated storage bag is also included, so it takes up little space when stored or carried.

#### **Appearance**

Flames and firewood permeating the mesh. It is a fantastic sight like an aquarium of flames.

#### Easy to cook over an open fire

Lightweight, but when combined with a stove, it can be used with a Dutch oven or other cooking utensils.

You can also add firewood from the side while cooking. It is also designed so that firewood can be added from the side while cooking.