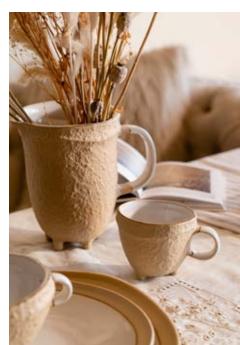

## Ubuntu

I am well if you are well. Ubuntu draws inspiration from the millenary culture of the African peoples, in the sense of compassion, communion, and generosity. The wellbeing of the individual is the cornerstone of the community and humanity. Beauty is achieved, made of countless imperfections and tiny flaws.

RECYCLED GLAZE

Bowl 22.5 pack of 2 22.5 x 22 x 11 cm 8.75 x 8.75 x 4.25 in Stone 7550 Aura 8816 Aura Gold 7383

Platter 12 pack of 12 12 x 7.2 x 1 cm 4.75 x 2.75 x 0.5 in Stone 7581 Aura 9110

Aura Gold 7420

**Platter 30** pack of 2 30.5 x 18.6 x 2.2 cm 12 x 7.25 x 0.75 in

**Stone** 7574 **Aura** 9011

O Aura Gold 7413