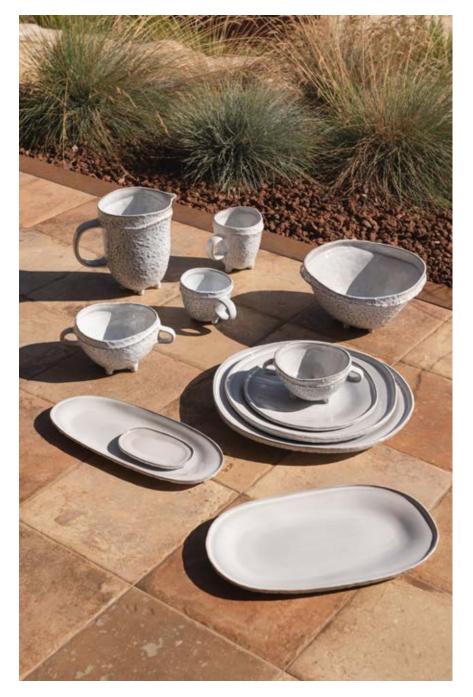

RECYCLED GLAZE

Bowl 22.5 pack of 2 22.5 x 22 x 11 cm 8.75 x 8.75 x 4.25 in Stone 7550 Aura 8816 Aura Gold 7383

Platter 12 pack of 12 12 x 7.2 x 1 cm 4.75 x 2.75 x 0.5 in Stone 7581 Aura 9110

Aura Gold 7420

**Platter 30** pack of 2 30.5 x 18.6 x 2.2 cm 12 x 7.25 x 0.75 in

**Stone** 7574 **Aura** 9011

O Aura Gold 7413