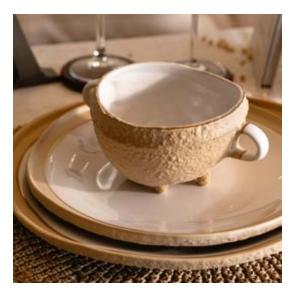

## Ubuntu

I am well if you are well. Ubuntu draws inspiration from the millenary culture of the African peoples, in the sense of compassion, communion, and generosity. The wellbeing of the individual is the cornerstone of the community and humanity. Beauty is achieved, made of countless imperfections and tiny flaws.

RECYCLED GLAZE

Bowl 22.5 pack of 2 22.5 x 22 x 11 cm 8.75 x 8.75 x 4.25 in Stone 7550 Aura 8816 Aura Gold 7383

Platter 12 pack of 12 12 x 7.2 x 1 cm 4.75 x 2.75 x 0.5 in Stone 7581 Aura 9110

Aura Gold 7420