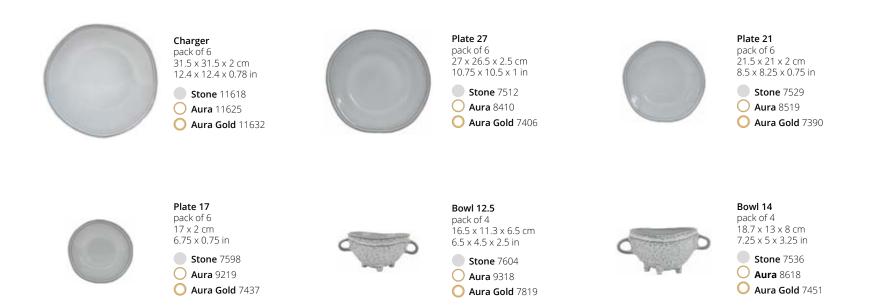

RECYCLED GLAZE

Bowl 22.5 pack of 2 22.5 x 22 x 11 cm 8.75 x 8.75 x 4.25 in Stone 7550 Aura 8816 Aura Gold 7383

Platter 12 pack of 12 12 x 7.2 x 1 cm 4.75 x 2.75 x 0.5 in Stone 7581 Aura 9110

Aura Gold 7420

**Platter 30** pack of 2 30.5 x 18.6 x 2.2 cm 12 x 7.25 x 0.75 in

**Stone** 7574 **Aura** 9011

O Aura Gold 7413