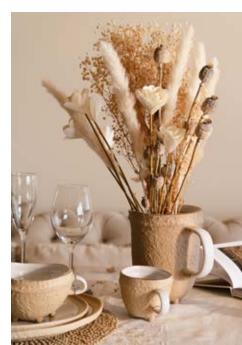

## Ubuntu

I am well if you are well. Ubuntu draws inspiration from the millenary culture of the African peoples, in the sense of compassion, communion, and generosity. The wellbeing of the individual is the cornerstone of the community and humanity. Beauty is achieved, made of countless imperfections and tiny flaws.

RECYCLED GLAZE

Bowl 22.5 pack of 2 22.5 x 22 x 11 cm 8.75 x 8.75 x 4.25 in Stone 7550 Aura 8816 Aura Gold 7383

Platter 12 pack of 12 12 x 7.2 x 1 cm 4.75 x 2.75 x 0.5 in Stone 7581 Aura 9110

Aura Gold 7420