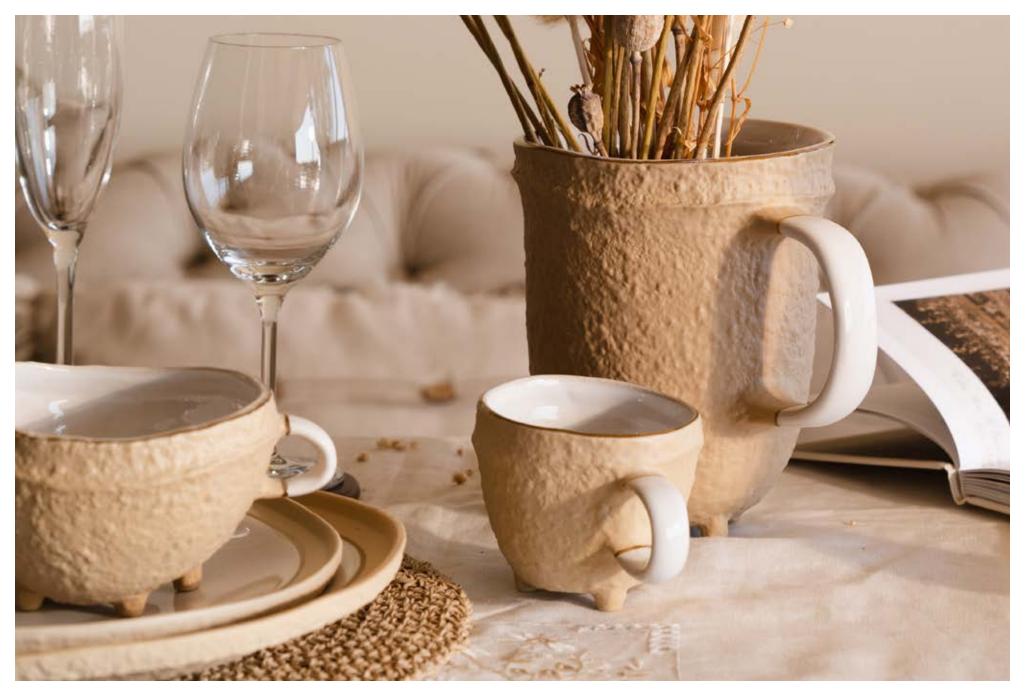

## Ubuntu

I am well if you are well. Ubuntu draws inspiration from the millenary culture of the African peoples, in the sense of compassion, communion, and generosity. The wellbeing of the individual is the cornerstone of the community and humanity. Beauty is achieved, made of countless imperfections and tiny flaws.

RECYCLED GLAZE

Bowl 22.5 pack of 2 22.5 x 22 x 11 cm 8.75 x 8.75 x 4.25 in Stone 7550 Aura 8816 Aura Gold 7383

Platter 12 pack of 12 12 x 7.2 x 1 cm 4.75 x 2.75 x 0.5 in Stone 7581 Aura 9110

Aura Gold 7420