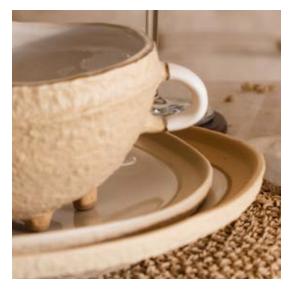

## Ubuntu

I am well if you are well. Ubuntu draws inspiration from the millenary culture of the African peoples, in the sense of compassion, communion, and generosity. The wellbeing of the individual is the cornerstone of the community and humanity. Beauty is achieved, made of countless imperfections and tiny flaws.

RECYCLED GLAZE

Bowl 22.5 pack of 2 22.5 x 22 x 11 cm 8.75 x 8.75 x 4.25 in Stone 7550 Aura 8816 Aura Gold 7383

Platter 12 pack of 12 12 x 7.2 x 1 cm 4.75 x 2.75 x 0.5 in Stone 7581 Aura 9110

Aura Gold 7420

**Platter 30** pack of 2 30.5 x 18.6 x 2.2 cm 12 x 7.25 x 0.75 in

**Stone** 7574 **Aura** 9011

O Aura Gold 7413