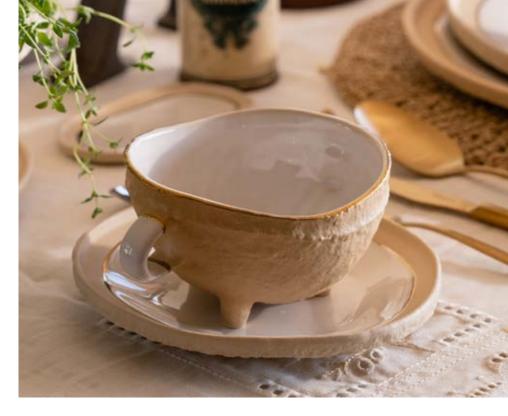

## Ubuntu

I am well if you are well. Ubuntu draws inspiration from the millenary culture of the African peoples, in the sense of compassion, communion, and generosity. The wellbeing of the individual is the cornerstone of the community and humanity. Beauty is achieved, made of countless imperfections and tiny flaws.

RECYCLED GLAZE

Bowl 22.5 pack of 2 22.5 x 22 x 11 cm 8.75 x 8.75 x 4.25 in Stone 7550 Aura 8816 Aura Gold 7383

Platter 12 pack of 12 12 x 7.2 x 1 cm 4.75 x 2.75 x 0.5 in Stone 7581 Aura 9110

Aura Gold 7420

**Platter 30** pack of 2 30.5 x 18.6 x 2.2 cm 12 x 7.25 x 0.75 in

**Stone** 7574 **Aura** 9011

O Aura Gold 7413