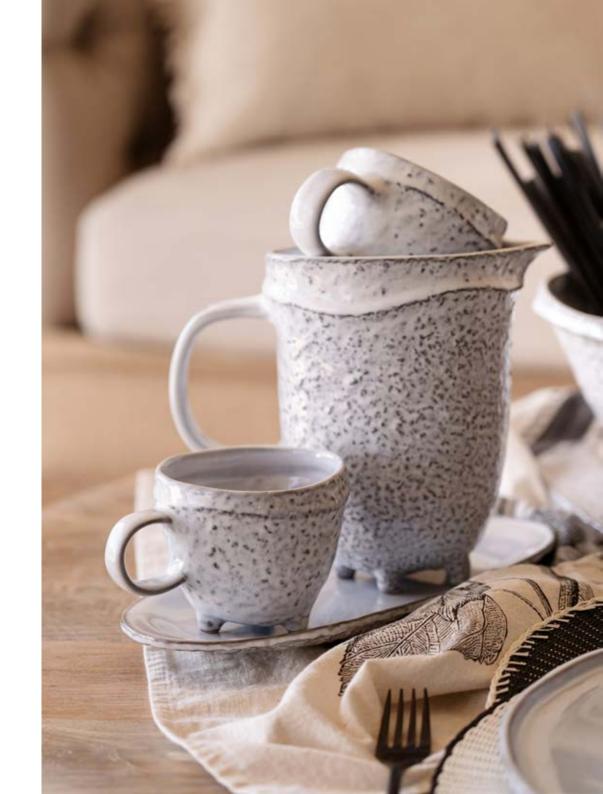

## Ubuntu

I am well if you are well. Ubuntu draws inspiration from the millenary culture of the African peoples, in the sense of compassion, communion, and generosity. The wellbeing of the individual is the cornerstone of the community and humanity. Beauty is achieved, made of countless imperfections and tiny flaws.

RECYCLED GLAZE

Bowl 22.5 pack of 2 22.5 x 22 x 11 cm 8.75 x 8.75 x 4.25 in Stone 7550 Aura 8816 Aura Gold 7383

Platter 12 pack of 12 12 x 7.2 x 1 cm 4.75 x 2.75 x 0.5 in Stone 7581 Aura 9110

Aura Gold 7420

**Platter 30** pack of 2 30.5 x 18.6 x 2.2 cm 12 x 7.25 x 0.75 in

**Stone** 7574 **Aura** 9011

O Aura Gold 7413