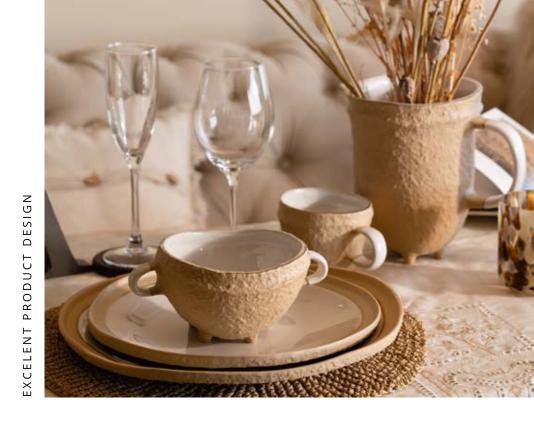

Nosse Ceramic Studio has been distinguished as a Winner in the 'Excellent Product Design' category at the German Design Awards 2022.

The brand submitted their UBUNTU collection in Aura Gold, which was selected as an outstanding and commendably realised design work.