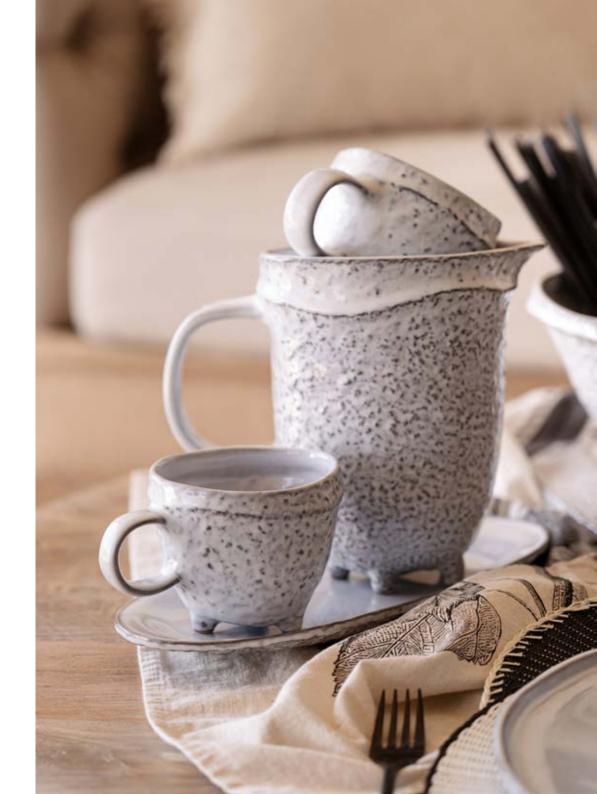

## Ubuntu

I am well if you are well. Ubuntu draws inspiration from the millenary culture of the African peoples, in the sense of compassion, communion, and generosity. The wellbeing of the individual is the cornerstone of the community and humanity. Beauty is achieved, made of countless imperfections and tiny flaws.