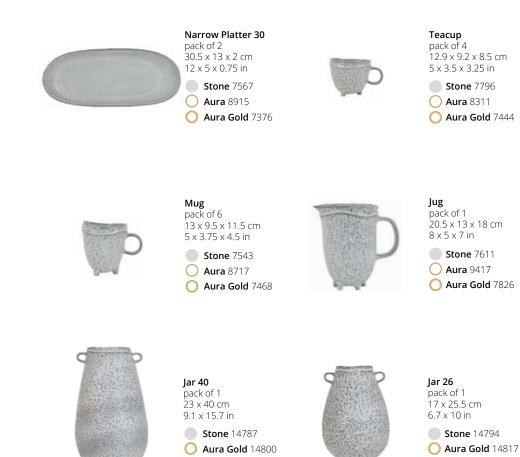

RECYCLED GLAZE

Bowl 22.5 pack of 2 22.5 x 22 x 11 cm 8.75 x 8.75 x 4.25 in Stone 7550 Aura 8816 Aura Gold 7383

Platter 12 pack of 12 12 x 7.2 x 1 cm 4.75 x 2.75 x 0.5 in Stone 7581 Aura 9110

Aura Gold 7420

**Platter 30** pack of 2 30.5 x 18.6 x 2.2 cm 12 x 7.25 x 0.75 in

**Stone** 7574 **Aura** 9011

O Aura Gold 7413