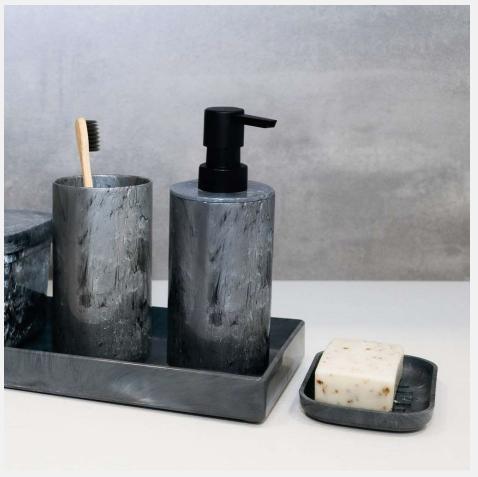

#### ABOUT TREND & STYLE

The Stone collection replicates marble, Carrara marble (white tone) and Aberdeen (dark gray tone) offering lightweight, durable, and visually stunning pieces.

Step back in time with our vintage collection. The transparent pieces with amber or green hues evoke the nostalgic beauty of traditional tableware. Also features meticulously crafted cork components.

## BATHROOM