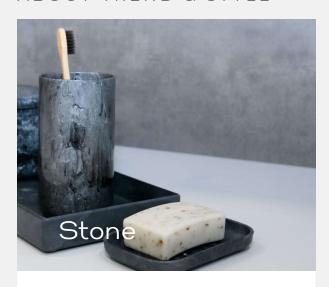

#### ABOUT TREND & STYLE

The Stone collection replicates marble, Carrara marble (white tone) and Aberdeen (dark gray tone) offering lightweight, durable, and visually stunning pieces.

Step back in time with our vintage collection. The transparent pieces with amber or green hues evoke the nostalgic beauty of traditional tableware. Also features meticulously crafted cork components.