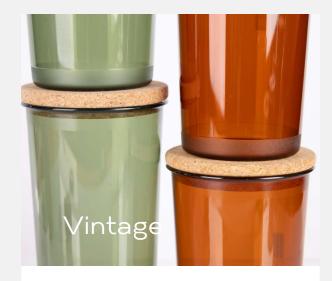

#### ABOUT TREND & STYLE

The Stone collection replicates marble, Carrara marble (white tone) and Aberdeen (dark gray tone) offering lightweight, durable, and visually stunning pieces.

Step back in time with our vintage collection. The transparent pieces with amber or green hues evoke the nostalgic beauty of traditional tableware. Also features meticulously crafted cork components.