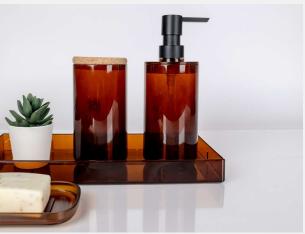

#### ABOUT TREND & STYLE

The Stone collection replicates marble, Carrara marble (white tone) and Aberdeen (dark gray tone) offering lightweight, durable, and visually stunning pieces.

Step back in time with our vintage collection. The transparent pieces with amber or green hues evoke the nostalgic beauty of traditional tableware. Also features meticulously crafted cork components.