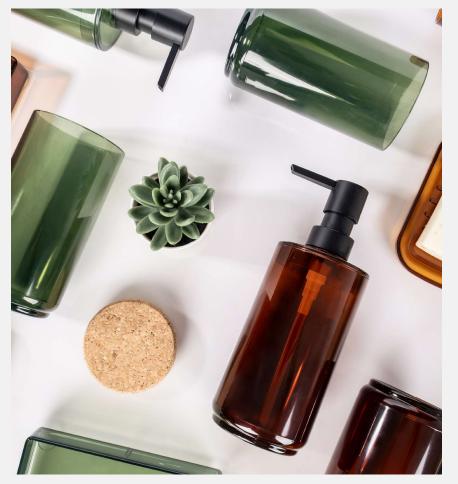

#### ABOUT TREND & STYLE

The Stone collection replicates marble, Carrara marble (white tone) and Aberdeen (dark gray tone) offering lightweight, durable, and visually stunning pieces.

Step back in time with our vintage collection. The transparent pieces with amber or green hues evoke the nostalgic beauty of traditional tableware. Also features meticulously crafted cork components.