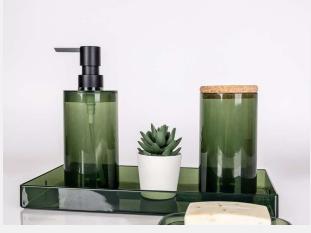

#### ABOUT TREND & STYLE

The Stone collection replicates marble, Carrara marble (white tone) and Aberdeen (dark gray tone) offering lightweight, durable, and visually stunning pieces.

Step back in time with our vintage collection. The transparent pieces with amber or green hues evoke the nostalgic beauty of traditional tableware. Also features meticulously crafted cork components.