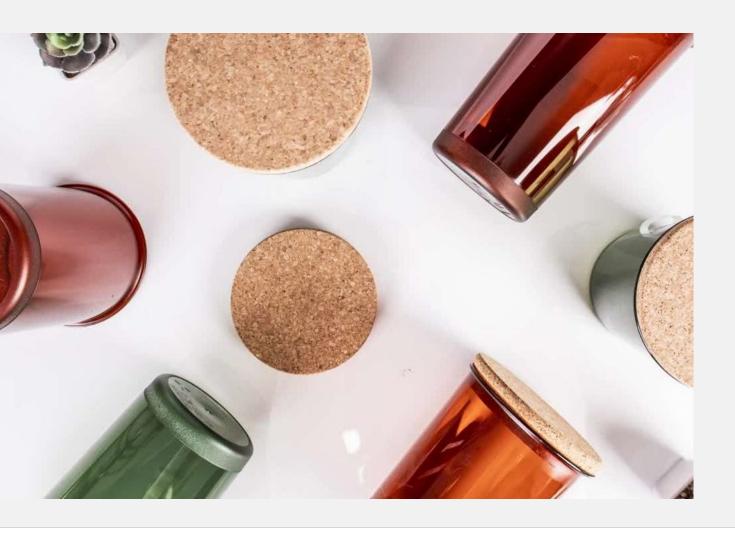

#### ABOUT TREND & STYLE

The Stone collection replicates marble, Carrara marble (white tone) and Aberdeen (dark gray tone) offering lightweight, durable, and visually stunning pieces.

Step back in time with our vintage collection. The transparent pieces with amber or green hues evoke the nostalgic beauty of traditional tableware. Also features meticulously crafted cork components.

Lid Made From sustainable Cork