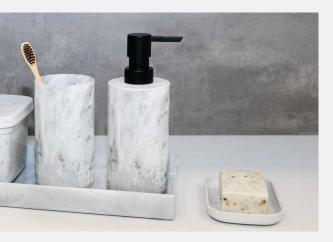

#### ABOUT TREND & STYLE

The Stone collection replicates marble, Carrara marble (white tone) and Aberdeen (dark gray tone) offering lightweight, durable, and visually stunning pieces.

Step back in time with our vintage collection. The transparent pieces with amber or green hues evoke the nostalgic beauty of traditional tableware. Also features meticulously crafted cork components.

## BATHROOM