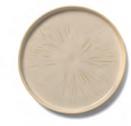

G1124 - Plate Stripes 22cm x 2cm Creme GC1002

G1124 - Plate Stripes 22cm x 2cm Brown GC1004

G1124 - Plate Stripes 22cm x 2cm Green GV1002

G1123 - Plate Center Stripes 22cm x 2cm Creme GC1002

G1123 - Plate Center Stripes 22cm x 2cm Brown GC1004

G1123 - Plate Center Stripes 22cm x 2cm Green GV1002