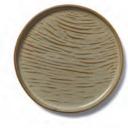

G1124 - Plate Stripes 22cm x 2cm Creme GC1002

G1124 - Plate Stripes 22cm x 2cm Brown GC1004

G1124 - Plate Stripes 22cm x 2cm Green GV1002

G1123 - Plate Center Stripes 22cm x 2cm Creme GC1002

G1123 - Plate Center Stripes 22cm x 2cm Brown GC1004

G1123 - Plate Center Stripes 22cm x 2cm Green GV1002