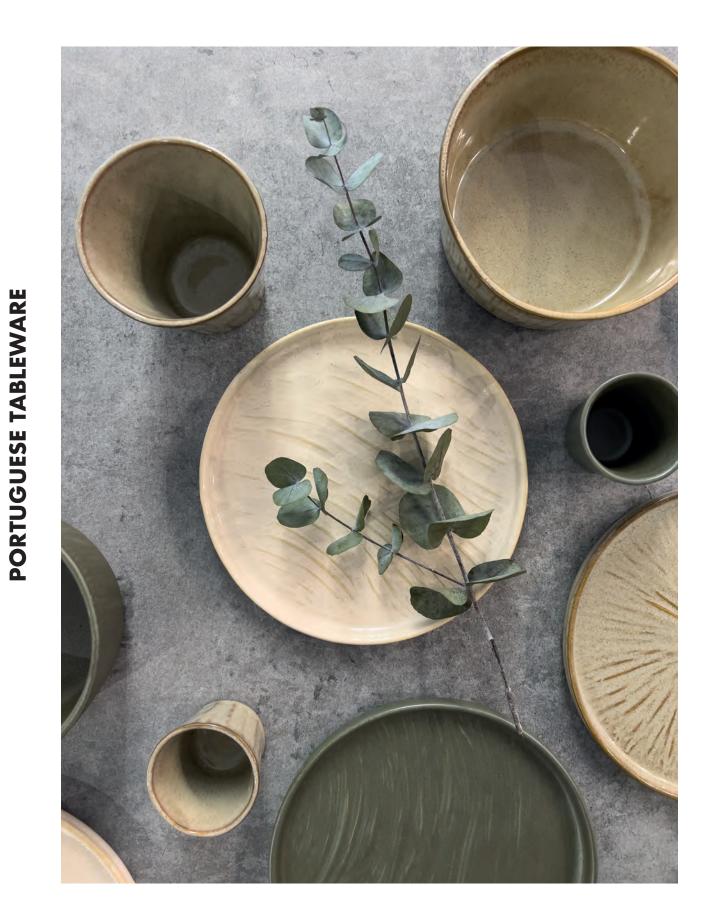

#### **VITORIA COLLECTION**

With origins linked to ceramics, both on her mother's and father's side, Raquel also wanted to put her hands to work and create some pieces.

During the school holidays, she joined the António Rosa team, went through the various sections, and created her line which she named "VITORIA".

We are pleased to present, by the hands of one of António Rosa's great-granddaughters and under the guidance of master João, this 1st table line, a small collection for your family breakfast.

Starting the day with a family breakfast, served on MY FAMILY TABLE tableware, makes your day cozier!

From our family to yours, with love!

G1120 - Express Cup 6cm x 5,5cm Creme GC1002

G1120 - Express Cup 6cm x 5,5cm Brown GC1004

G1120 - Express Cup 6cm x 5,5cm Green GV1002

G1121 - Mug 8,5cm x 9cm Creme GC1002