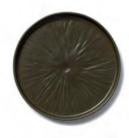

G1124 - Plate Stripes 22cm x 2cm Creme GC1002

G1124 - Plate Stripes 22cm x 2cm Brown GC1004

G1124 - Plate Stripes 22cm x 2cm Green GV1002

G1123 - Plate Center Stripes 22cm x 2cm Creme GC1002

G1123 - Plate Center Stripes 22cm x 2cm Brown GC1004

G1123 - Plate Center Stripes 22cm x 2cm Green GV1002