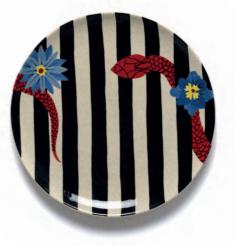

## **SNAKE COLLECTION**

550 - Center Plate 33cm x 5cm Hand Painted

551- Deep Plate 27cm x 4,5cm Hand Painted

552- Plate 27cm x 3cm Hand Painted