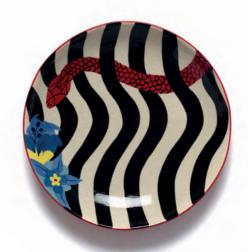

## **SNAKE COLLECTION**

550 - Center Plate 33cm x 5cm Hand Painted

551- Deep Plate 27cm x 4,5cm Hand Painted

552- Plate 27cm x 3cm Hand Painted