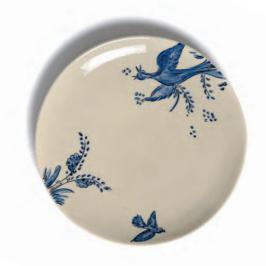

#### **HUNTER COLLECTION**

G1010 - Plate Big 23cm x 1cm Hand Painted

G1008 - Plate Medium 19,5cm x 1cm Hand Painted

G1009 - Plate Small 16,5cm x 1cm Hand Painted

G1010 - Plate Big 23cm x 1cm Hand Painted

G1008 - Plate Medium 19,5cm x 1cm Hand Painted

G1009 - Plate Small 16,5cm x 1cm Hand Painted

12