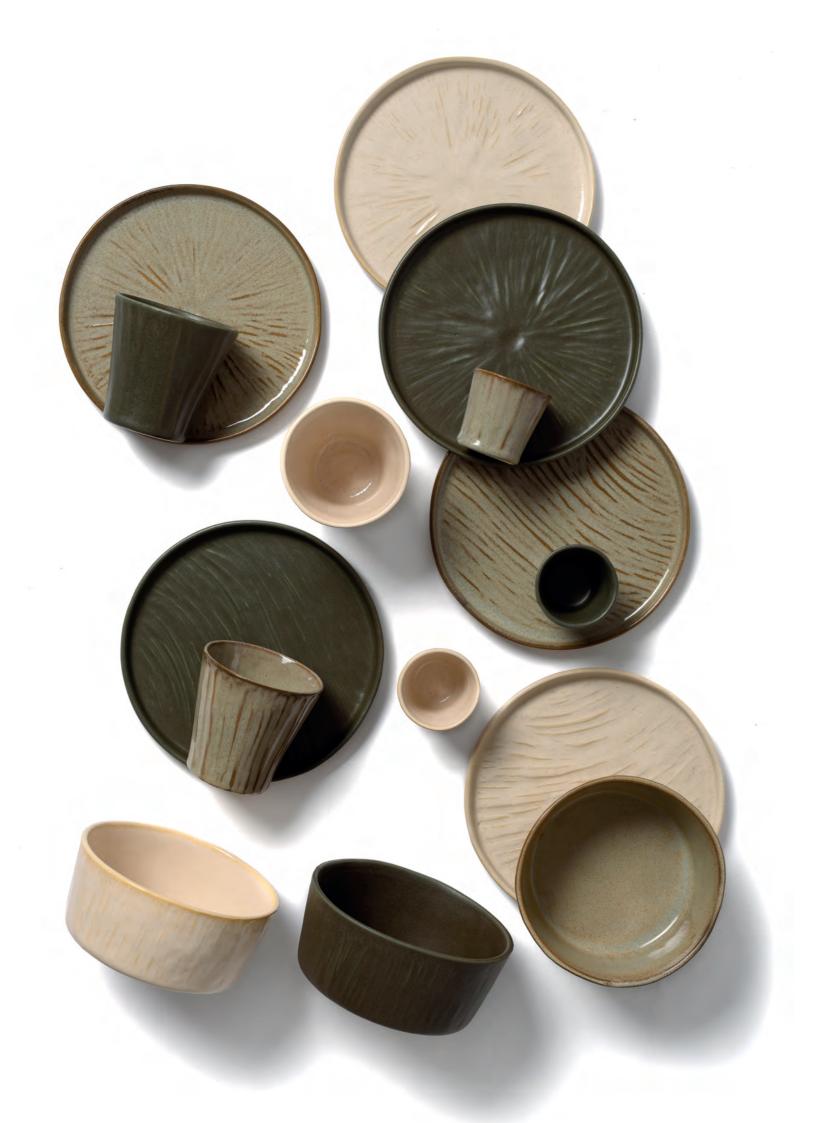

From our family to yours, with love!

G1120 - Express Cup 6cm x 5,5cm Creme GC1002

G1120 - Express Cup 6cm x 5,5cm Brown GC1004

G1120 - Express Cup 6cm x 5,5cm Green GV1002

G1121 - Mug 8,5cm x 9cm Creme GC1002

G1121 - Mug 8,5cm x 9cm Brown GC1004

G1121 - Mug 8,5cm x 9cm Green GV1002

G1122 - Cereal Bowl 14cm x 6,5cm Creme GC1002

G1122 - Cereal Bowl 14cm x 6,5cm Brown GC1004

G1122 - Cereal Bowl 14cm x 6,5cm Green GV1002

G1124 - Plate Stripes 22cm x 2cm Creme GC1002

G1124 - Plate Stripes 22cm x 2cm Brown GC1004

G1124 - Plate Stripes 22cm x 2cm Green GV1002

G1123 - Plate Center Stripes 22cm x 2cm Creme GC1002

G1123 - Plate Center Stripes 22cm x 2cm Brown GC1004

G1123 - Plate Center Stripes 22cm x 2cm Green GV1002