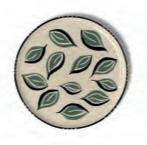

#### **HUNTER COLLECTION**

G1010 - Plate Big 23cm x 1cm Hand Painted

G1008 - Plate Medium 19,5cm x 1cm Hand Painted

G1009 - Plate Small 16,5cm x 1cm Hand Painted

G1010 - Plate Big 23cm x 1cm Hand Painted

G1008 - Plate Medium 19,5cm x 1cm Hand Painted

G1009 - Plate Small 16,5cm x 1cm Hand Painted

12