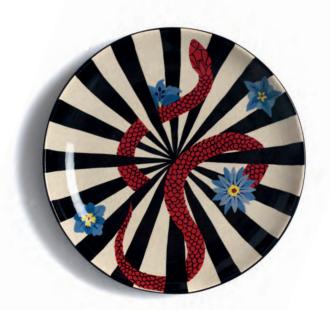

## **SNAKE COLLECTION**

550 - Center Plate 33cm x 5cm Hand Painted

551- Deep Plate 27cm x 4,5cm Hand Painted

552- Plate 27cm x 3cm Hand Painted