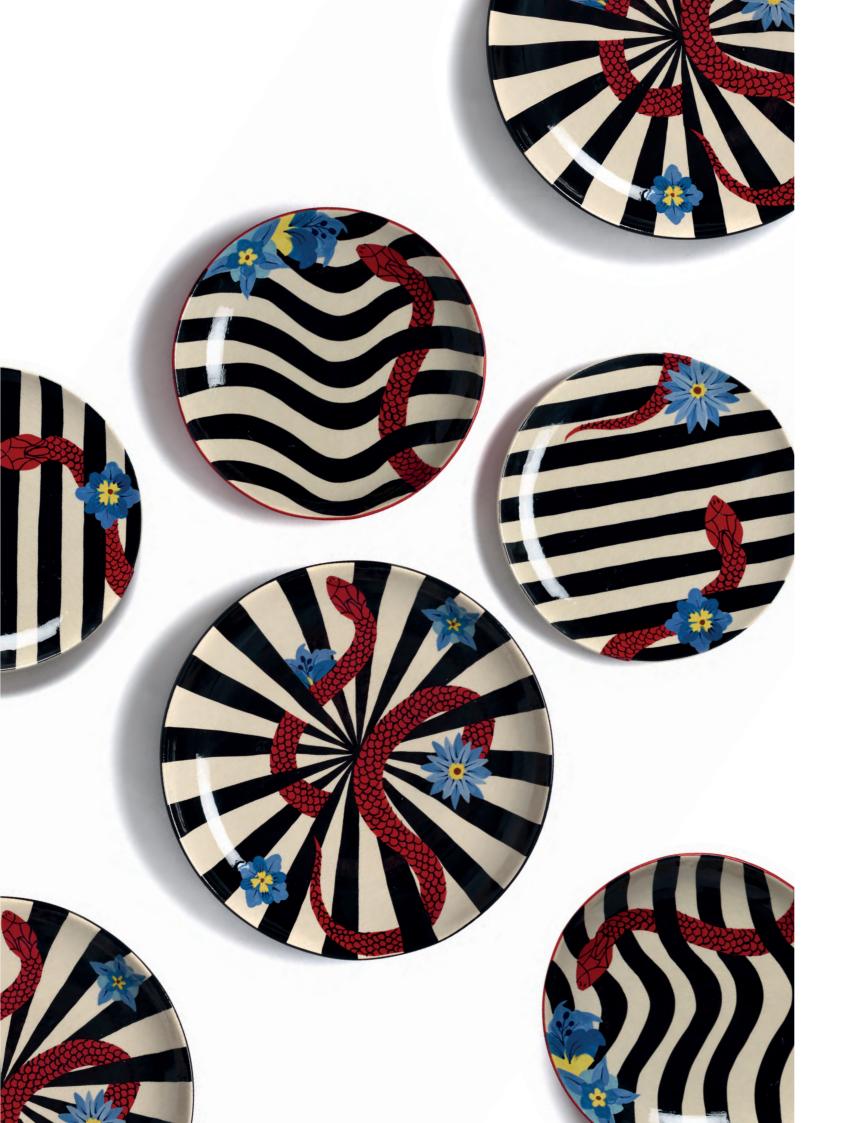

## **SNAKE COLLECTION**

550 - Center Plate 33cm x 5cm Hand Painted

551- Deep Plate 27cm x 4,5cm Hand Painted

552- Plate 27cm x 3cm Hand Painted