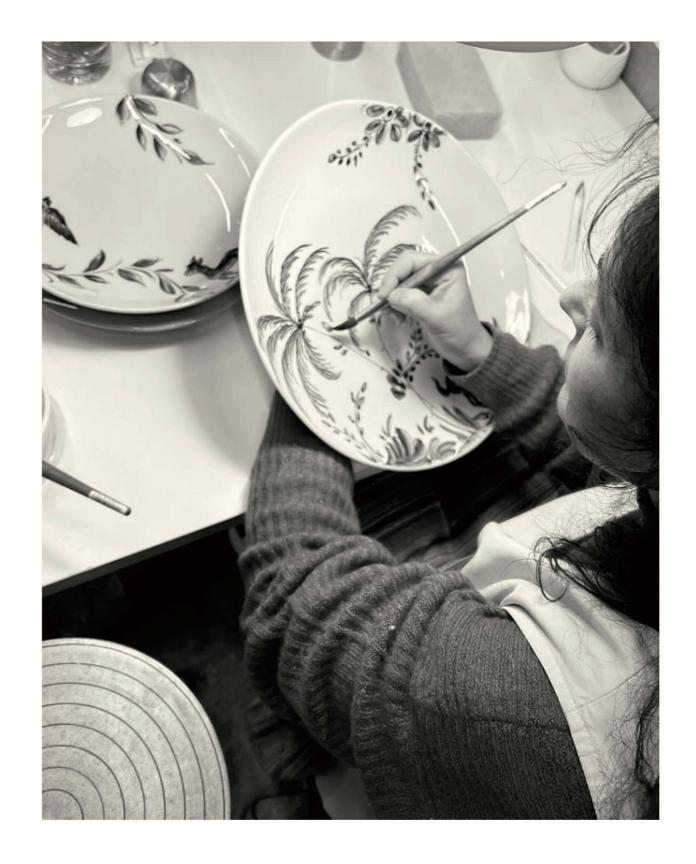

MY FAMILY TABLE mainly wants to bring something new and differentiate itself from what exists today on the market, so it sought the roots of its history, manual painting, making the pieces on its table, distinct and unique, in terms of decoration.

## **SEC XVII COLLECTION**

550 - Center Plate 33cm x 5cm Hand Painted

551- Deep Plate 27cm x 4,5cm Hand Painted

552- Plate 27cm x 3cm Hand Painted

## **SNAKE COLLECTION**

550 - Center Plate 33cm x 5cm Hand Painted

551- Deep Plate 27cm x 4,5cm Hand Painted

552- Plate 27cm x 3cm Hand Painted