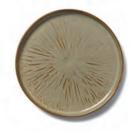

G1124 - Plate Stripes 22cm x 2cm Creme GC1002

G1124 - Plate Stripes 22cm x 2cm Brown GC1004

G1124 - Plate Stripes 22cm x 2cm Green GV1002

G1123 - Plate Center Stripes 22cm x 2cm Creme GC1002

G1123 - Plate Center Stripes 22cm x 2cm Brown GC1004

G1123 - Plate Center Stripes 22cm x 2cm Green GV1002