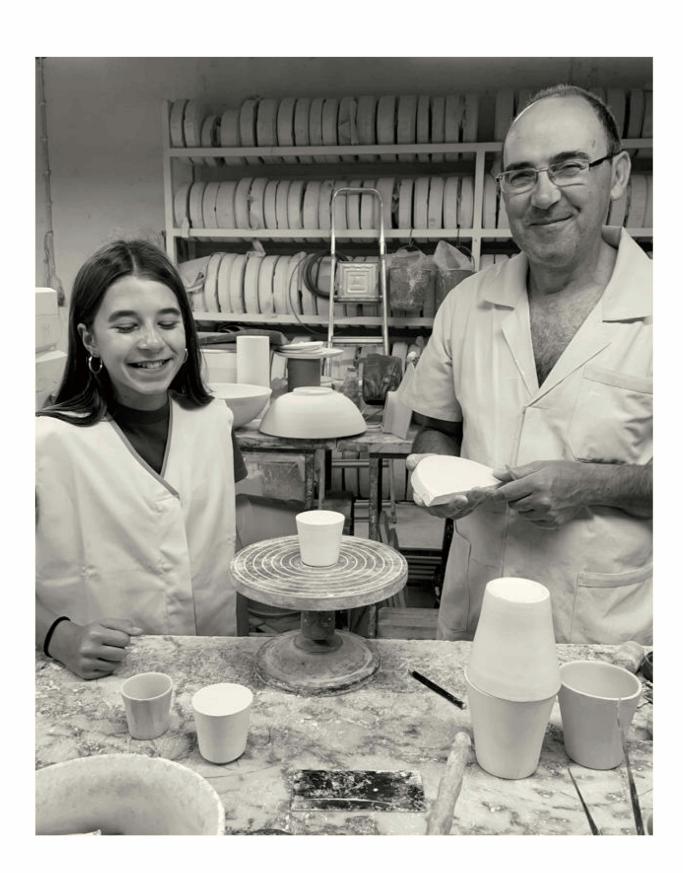

#### **VITORIA COLLECTION**

With origins linked to ceramics, both on her mother's and father's side, Raquel also wanted to put her hands to work and create some pieces.

During the school holidays, she joined the António Rosa team, went through the various sections, and created her line which she named "VITORIA".

We are pleased to present, by the hands of one of António Rosa's great-granddaughters and under the guidance of master João, this 1st table line, a small collection for your family breakfast.

Starting the day with a family breakfast, served on MY FAMILY TABLE tableware, makes your day cozier!