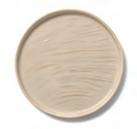

G1124 - Plate Stripes 22cm x 2cm Creme GC1002

G1124 - Plate Stripes 22cm x 2cm Brown GC1004

G1124 - Plate Stripes 22cm x 2cm Green GV1002

G1123 - Plate Center Stripes 22cm x 2cm Creme GC1002

G1123 - Plate Center Stripes 22cm x 2cm Brown GC1004

G1123 - Plate Center Stripes 22cm x 2cm Green GV1002