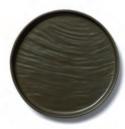

G1124 - Plate Stripes 22cm x 2cm Creme GC1002

G1124 - Plate Stripes 22cm x 2cm Brown GC1004

G1124 - Plate Stripes 22cm x 2cm Green GV1002

G1123 - Plate Center Stripes 22cm x 2cm Creme GC1002

G1123 - Plate Center Stripes 22cm x 2cm Brown GC1004

G1123 - Plate Center Stripes 22cm x 2cm Green GV1002