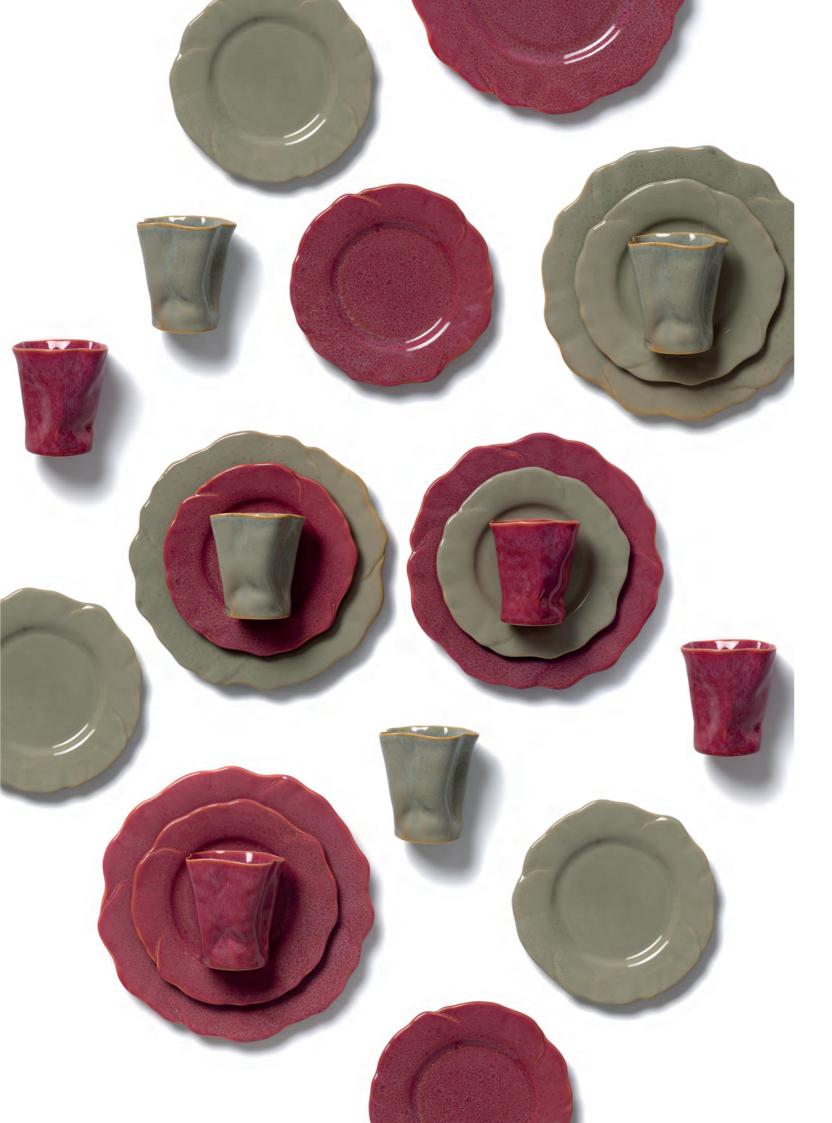

#### **FADO COLLECTION**

G1105 - Plate Big 26cm x 2,5cm Green GG1002

G1106 - Plate Small 20cm x 2,5cm Green GG1002

5280 - Cup 9,5cm x 11cm Green GG1002

G1105 - Plate Big 26cm x 2,5cm Pink GR1005

G1106 - Plate Small 20cm x 2,5cm Pink GR1005

5280 - Cup 9,5cm x 11cm Pink GR1005