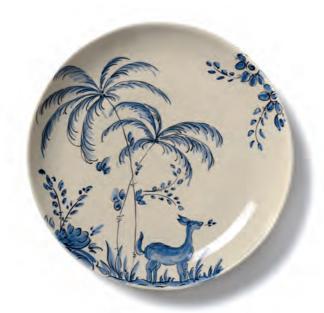

## **SEC XVII COLLECTION**

550 - Center Plate 33cm x 5cm Hand Painted

551- Deep Plate 27cm x 4,5cm Hand Painted

552- Plate 27cm x 3cm Hand Painted