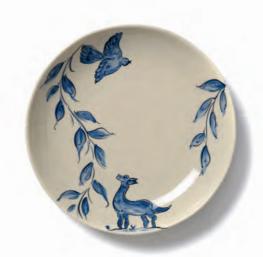

#### **HUNTER COLLECTION**

G1010 - Plate Big 23cm x 1cm Hand Painted

G1008 - Plate Medium 19,5cm x 1cm Hand Painted

G1009 - Plate Small 16,5cm x 1cm Hand Painted

G1010 - Plate Big 23cm x 1cm Hand Painted

G1008 - Plate Medium 19,5cm x 1cm Hand Painted

G1009 - Plate Small 16,5cm x 1cm Hand Painted

12