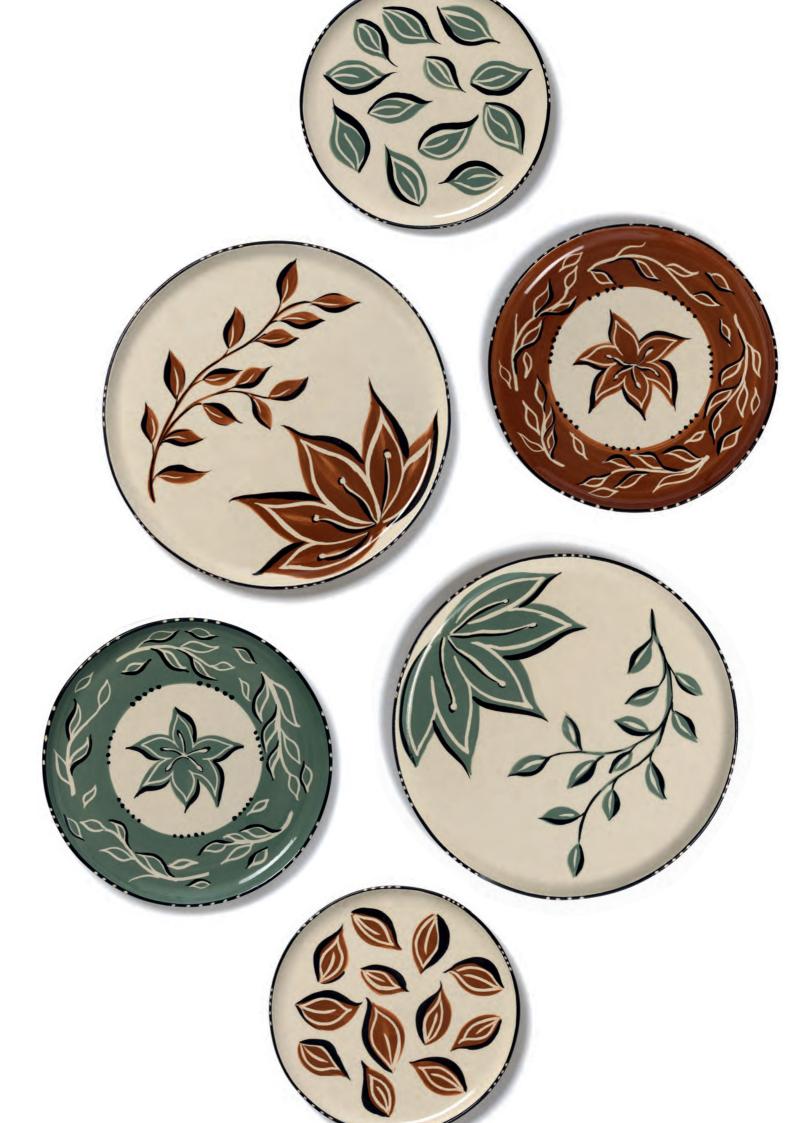

## **SEC XVII COLLECTION**

550 - Center Plate 33cm x 5cm Hand Painted

551- Deep Plate 27cm x 4,5cm Hand Painted

552- Plate 27cm x 3cm Hand Painted

## **SNAKE COLLECTION**

550 - Center Plate 33cm x 5cm Hand Painted

551- Deep Plate 27cm x 4,5cm Hand Painted

552- Plate 27cm x 3cm Hand Painted