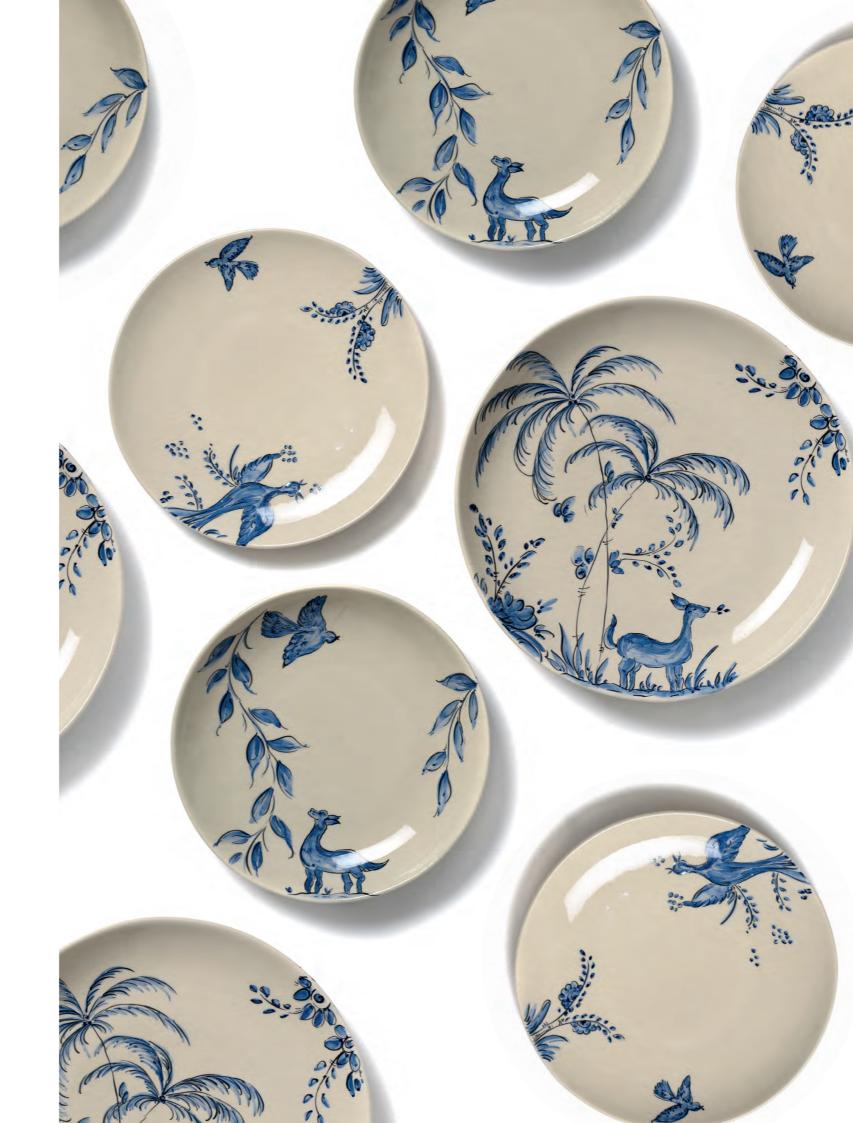

#### **HUNTER COLLECTION**

G1010 - Plate Big 23cm x 1cm Hand Painted

G1008 - Plate Medium 19,5cm x 1cm Hand Painted

G1009 - Plate Small 16,5cm x 1cm Hand Painted

G1010 - Plate Big 23cm x 1cm Hand Painted

G1008 - Plate Medium 19,5cm x 1cm Hand Painted

G1009 - Plate Small 16,5cm x 1cm Hand Painted

12