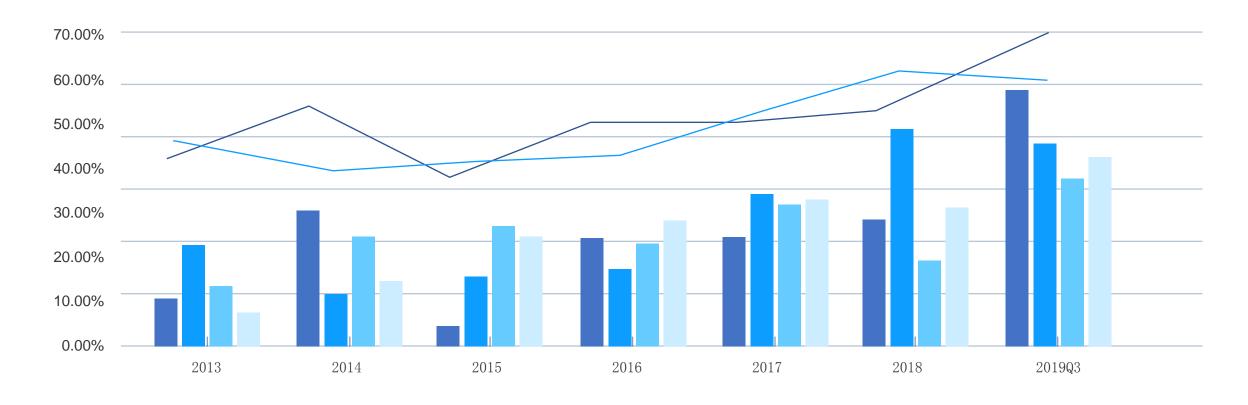

market share in European market

market share in North America market

market share in Middle East / Africa market

market share in South America market

market share in China and Southeast Asia Market

market share in Japanese market

market share in Oceania Market

Injection Workshop

I Turnover Warehouse

Finished Product Shipment

I Hui Team