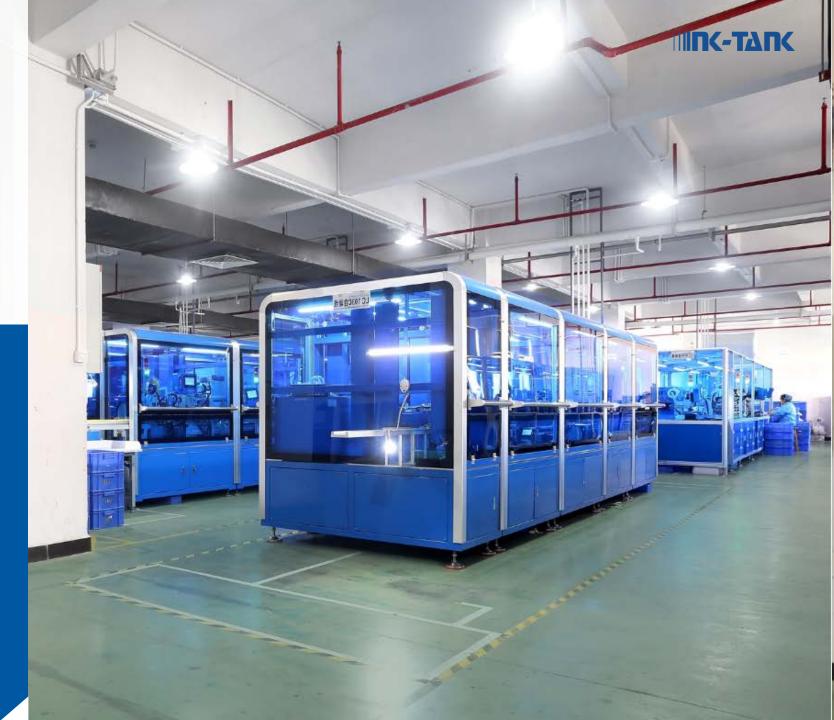

#### | | | 02 | MANUFACTURING SYSTEM

To maintain the competitive advantage of our products in the international market, our company continuously develops automatic equipment,

40 + Automatic production lines.

Up to day,

the monthly capacity reaches 10

million pcs.

42

Injection molding machines with full-automatic robot adopting advanced automatic pumping system.

**99**%

Of compatible products using selfproduced injection parts