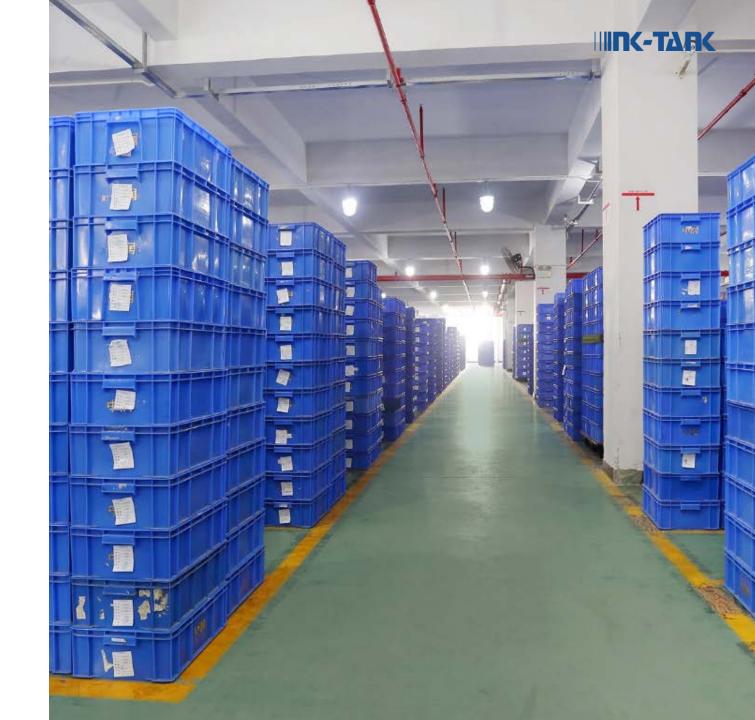

We has 600 sets of product injection molds and monthly capacity reaches 30,000,000 pcs

Turnover warehouse area covers 23,000 square meters

10,000,000pcs

The monthly capacity of semi-finished products is over 10,000,000 pcs.

#### **DELIVERY PERIOD**

for small orders is

3-7 working days for big quantity orders is within 15 working days.

The finished goods warehouse area covers 23,000 square meters

The delivery platform can handle 15pcs 40 HQ containers at the same time