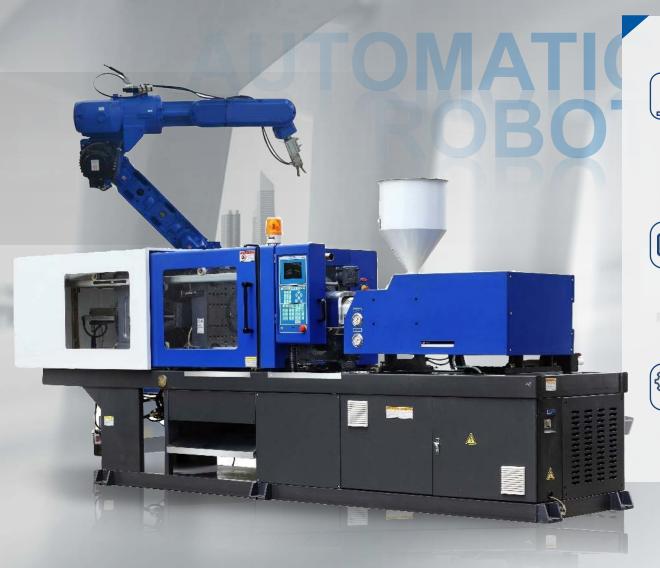

Up to day,

the monthly capacity reaches 10

million pcs.

42

Injection molding machines with full-automatic robot adopting advanced automatic pumping system.

**99**%

Of compatible products using selfproduced injection parts