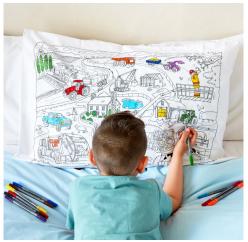

## pillowcase - under the sea SEADPC

100% cotton pillowcase featuring whales, turtles, dolphins, jellyfish, coral and so much more - plus the layers of the ocean on the other side!

complete with 10 wash-out pens pillowcase – dinosaur

Colour and discover your favourite dinosaurs with this fun pillowcase featuring epic Jurassic design that's packed full of adventure.

complete with 10 wash-out pens