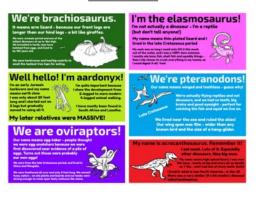

ble separately – ink completely disappears on a warm machine wash.

#### pastel wash-out pen set PASDWP



Set of ten wash-out pens in pastel tones for yet more creative colouring fun! Ink disappears from all machine-washable textiles on a warm machine cycle.

## artist set of 20 wash-out pens ARTWP



This extra large set of 20 wash-out pens comes in a fun, handy sliding gift box and has all the colours an artist could want!



All eatsleepdoodle pens are doubleended with both broad and fine tips!

### learning resource pages

We've created special learning resource pages on our website, full of fascinating facts and figures, so kids can discover more about the creatures, continents, animals, states, legends and more that they're colouring in!

#### heroines of history



#### dinosaurs



#### world map



#### butterflies



#### space explorer



#### pond life



#### fairytales & legends



#### working wheels



#### world flags





#### www.eatsleepdoodle.com

# or +44 7464 262969



eatsleepdoodle create fun, creative and educational textile gifts to colour in and personalise with included wash-out pens.

Our unique gift combination of education, fun and reusability is hugely popular with parents, teachers and kids alike. And every gift has a practical use too – pencil cases for school, placemats for meals out, pillowcases, backpacks...

Our inspiring designs range from butterflies and dinosaurs to world map and space exploration and each is backed up with additional learning material for children to research and discover. Our world map and nature & wildlife table