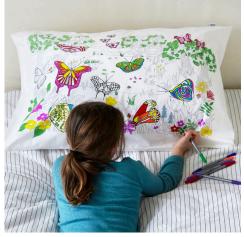

#### <u>pillowcase – butterfly</u> BTDPC

Creative pillowcase with a wild butterfly scene on one side and a dot grid on the reverse for your own butterfly designs!

complete with 10 wash-out pens