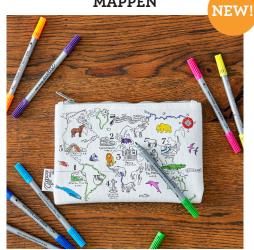

#### pencilcase – world map MAPPEN

Pencilcase with our bestselling world map design! Featuring 7 wonders of the modern world, animals and sea life to colour in and discover.

complete with 10 wash-out pens