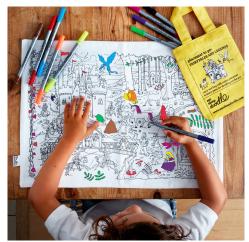

#### tablecloth – world map MAPTS

Unique cotton tablecloth featuring our world map illustration to colour with the enclosed wash-out pens – huge fun and so much to learn!