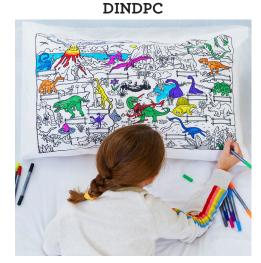

Colour and discover your favourite dinosaurs with this fun pillowcase featuring epic Jurassic design that's packed full of adventure.

complete with 10 wash-out pens