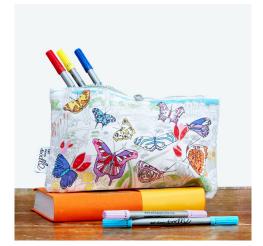

#### <u>pencilcase – butterfly</u> BTPEN

Pencilcase with fascinating butterflies of the world on one side and graph paper on the reverse for your own designs!

complete with 10 wash-out pens