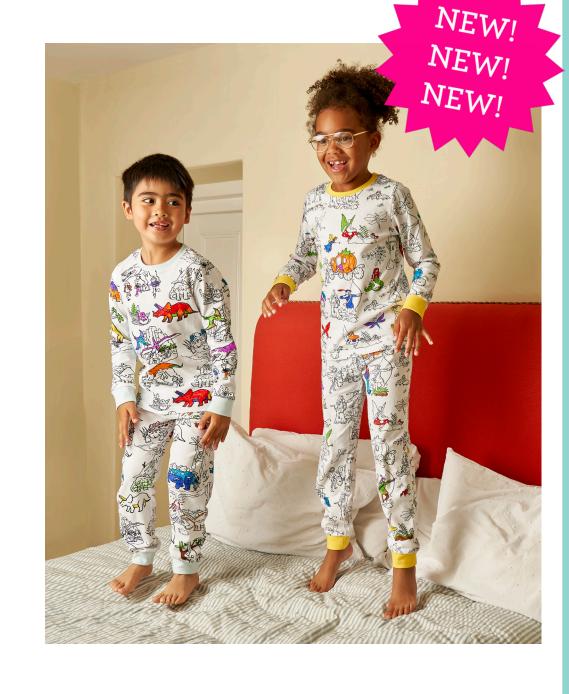

## **BRAND NEW product for 2024!**

#### pyjamas - fairytales & legends FTPJ4 / FTPJ5 / FTPJ6

Colour in pyjamas featuring our bestselling fairytales & legends design - brimming with everyone's favourite storybook characters! Soft 100% single jersey cotton with colourful cuffs and collar, complete in a yellow cotton drawstring bag. Available in sizes: EU 110, EU 116 and EU 122.

#### pyjamas - dinosaur DINPJ4 / DINPJ5 / DINPJ6

Colour in pyjamas featuring our bestselling dinosaur design - featuring fascinating Jurassic creatures! Soft 100% single jersey cotton with colourful cuffs and collar, complete in a blue cotton drawstring bag. Available in sizes: EU 110, EU 116 and EU 122.