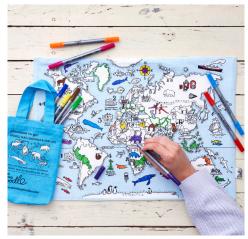

#### pencilcase – world map MAPPEN

Pencilcase with our bestselling world map design! Featuring 7 wonders of the modern world, animals and sea life to colour in and discover.

complete with 10 wash-out pens

#### backpack – world map MAPBAG

Colour & learn cotton drawstring backpack with fun world map design that wraps around the bag like a globe.

complete with 10 wash-out pens