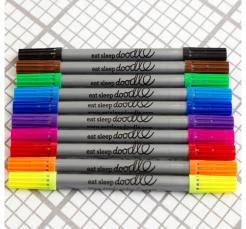

## doodle wash-out pen set DWP

All our products include markers, but our classic set of 10 pens are also available separately – ink completely disappears on a warm machine wash.

## artist set of 20 wash-out pens ARTWP

This extra large set of 20 wash-out pens comes in a fun, handy sliding gift box and has all the colours an artist could want!

All eatsleepdoodle pens are doubleended with both broad and fine tips!