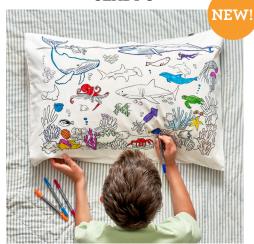

## pillowcase - under the sea SEADPC

100% cotton pillowcase featuring whales, turtles, dolphins, jellyfish, coral and so much more - plus the layers of the ocean on the other side!

complete with 10 wash-out pens pillowcase – dinosaur

→ complete with 10 wash-out pens

100% cotton colour-in pillowcase featuring an under the sea design with whales, turtles, dolphins, jellyfish, coral and more - plus fun ocean facts and the layers of the ocean on the other side!