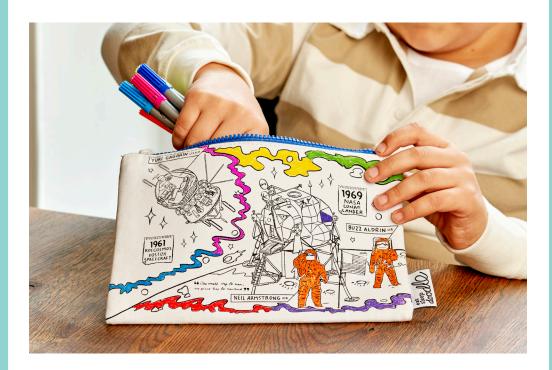

complete with 10 wash-out pens

placemat to go - space explorer SPPTG

cotton double-sided placemat featuring all of the planets in our solar system, as well as astronauts, stars and spacecraft and with the historic moonlanding scene on the reverse!