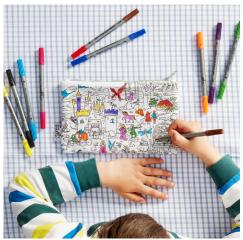

## tablecloth - heroines of history HEROTS

Colour-in and discover the lives of twenty heroic women in history from across the world! Scan the QR code on the packaging to learn more about everyone featured and draw your own heroes in the 3 blank frames.