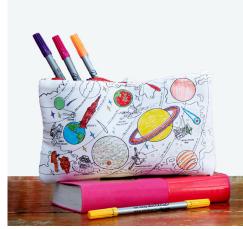

#### <u>pencilcase – space explorer</u> SPPEN

Pencilcase with stars, planets and spacecraft on one side, the moon landing scene on the other and a cool red, white & blue zipper!

complete with 10 wash-out pens