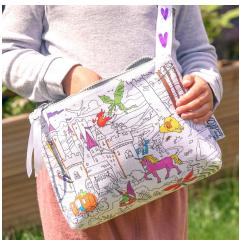

#### <u>crossbody bag - fairytales & legends</u> FTBAG

Double sided cotton crossbody bag with a neoprene lining, featuring all your favourite storybook characters to colour in and discover!

complete with 10 wash-out pens