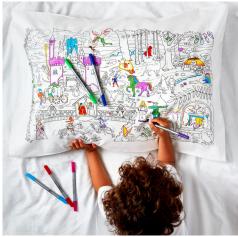

#### pillowcase - fairytales & legends FTDPC

100% cotton pillowcase with everyone's favourite storybook characters, knights, dragons, mermaids, unicorns and more, with a beautiful 'book' on the reverse for writing your own stories.