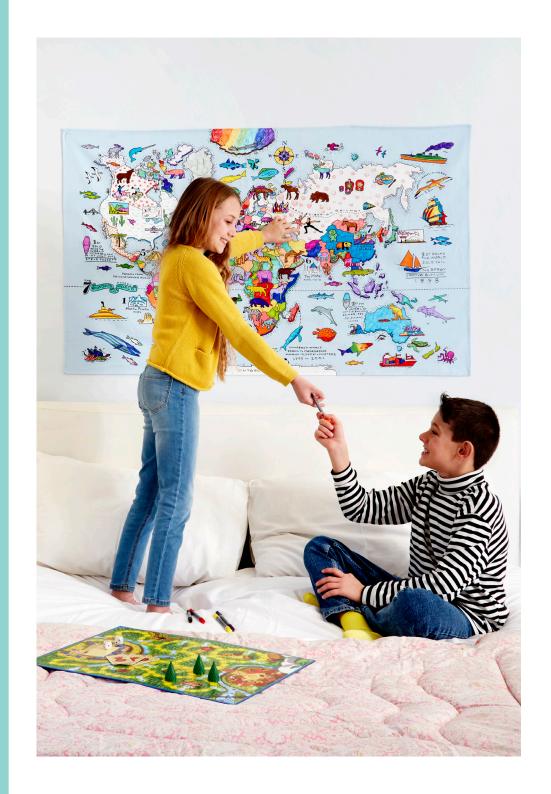

#### tablecloth – world map MAPTS

Unique cotton tablecloth featuring our world map illustration to colour with the enclosed wash-out pens – huge fun and so much to learn!

#### pencilcase – world map MAPPEN

Pencilcase with our bestselling world map design! Featuring 7 wonders of the modern world, animals and sea life to colour in and discover.

complete with 10 wash-out pens

complete with 10 wash-out pens

Cotton pencil case with neoprene lining in our bestselling world map design! Featuring the 7 wonders of the modern world, animals and sea life to colour in and discover. Simply pop in the machine, the ink disappears and then its ready to colour - again and again!