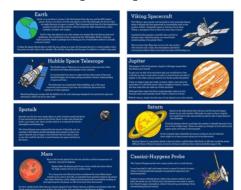

wash.

#### pastel wash-out pen set PASDWP



Set of ten wash-out pens in pastel tones for yet more creative colouring fun! Ink disappears from all machine-washable textiles on a warm machine cycle.

## artist set of 20 wash-out pens ARTWP



This extra large set of 20 wash-out pens comes in a fun, handy sliding gift box and has all the colours an artist could want!



All eatsleepdoodle pens are doubleended with both broad and fine tips!

### learning resource pages

We've created special learning resource pages on our website, full of fascinating facts and figures, so kids can discover more about the creatures, continents, animals, states, legends and more that they're colouring in!

#### heroines of history



#### dinosaurs



#### world map



#### butterflies



#### space explorer



#### pond life



#### fairytales & legends



#### working wheels



#### world flags





#### www.eatsleepdoodle.com

# or +44 7464 262969



eatsleepdoodle create fun, creative and educational textile gifts to colour in and personalise with included wash-out pens.

Our unique gift combination of education, fun and reusability is hugely popular with parents, teachers and kids alike. And every gift has a practical use too – pencil cases for school, placemats for meals out, pillowcases, backpacks...

Our inspiring designs range from butterflies and dinosaurs to world map and space exploration and each is backed up with additional learning material for children to research and discover. Our world map and nature & wildlife tablecloths have even become classic learning tools for home or cl