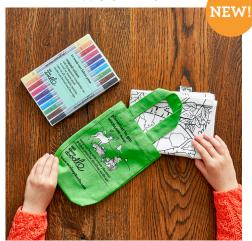

### new for 2024!

Colour in cotton crossbody bag with neoprene lining, featuring beautiful mermaid illustrations and a fun underwater scene including shells, mermaids, dolphins, fish, coral and more - all to colour in and customise!

### crossbody bag – mermaid MERBAG

Cotton crossbody bag with neoprene lining, featuring mermaid design and a fun underwater scene to colour and customise!

complete with 10 wash-out pens