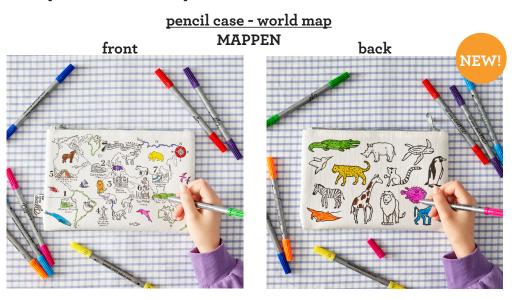

complete with 10 wash-out pens

Cotton pencil case with neoprene lining in our bestselling world map design! Featuring the 7 wonders of the modern world, animals and sea life to colour in and discover. Simply pop in the machine, the ink disappears and then its ready to colour - again and again!

#### pencilcase – world map MAPPEN

Pencilcase with our bestselling world map design! Featuring 7 wonders of the modern world, animals and sea life to colour in and discover.

complete with 10 wash-out pens