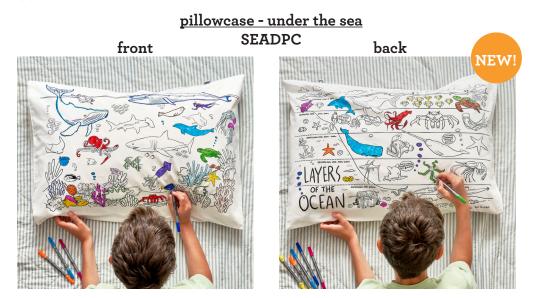

→ complete with 10 wash-out pens

100% cotton colour-in pillowcase featuring an under the sea design with whales, turtles, dolphins, jellyfish, coral and more - plus fun ocean facts and the layers of the ocean on the other side!

## pillowcase - under the sea SEADPC

100% cotton pillowcase featuring whales, turtles, dolphins, jellyfish, coral and so much more - plus the layers of the ocean on the other side!

complete with 10 wash-out pens pillowcase – dinosaur