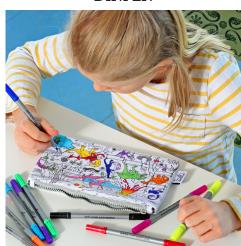

complete with 10 wash-out pens

Cotton pencil case with neoprene lining in our bestselling world map design! Featuring the 7 wonders of the modern world, animals and sea life to colour in and discover. Simply pop in the machine, the ink disappears and then its ready to colour - again and again!