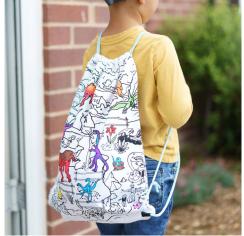

#### <u>backpack - dinosaur</u> DINBAG

100% cotton drawstring backpack featuring a fun dinosaur design on both sides. Colour in and discover the dinosaurs!

complete with 10 wash-out pens