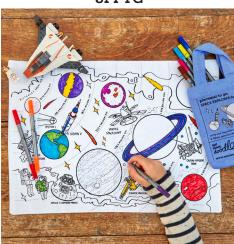

complete with 10 wash-out pens

placemat to go - space explorer SPPTG

cotton double-sided placemat featuring all of the planets in our solar system, as well as astronauts, stars and spacecraft and with the historic moonlanding scene on the reverse!