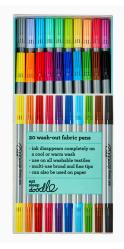

## artist set of 20 wash-out pens ARTWP

This extra large set of 20 wash-out pens comes in a fun, handy sliding gift box and has all the colours an artist could want!

All eatsleepdoodle pens are doubleended with both broad and fine tips!