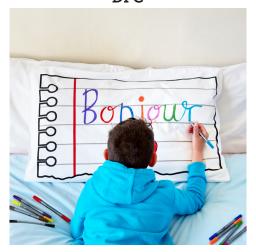

#### doodle pillowcase – notebook DPC

Cotton pillowcase with notebook design on one side and a decorative frame print on the reverse. Ideal for kids' sleepovers!

complete with 10 wash-out pens