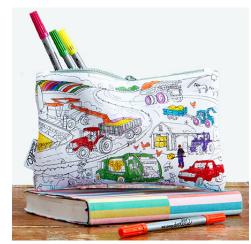

complete with 10 wash-out pens

placemat to go - farm, trucks & cars
MOVPTG

cotton placemat featuring fun farmyard scene with all the favourite 'working wheels' from tractors & cranes to fire trucks + iconic classic vehicles to colour on a beautiful graph print on the reverse.