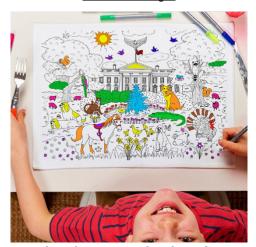

## White House Placemat 'to go'

Bespoke placemat and coloured carry bag created for the White House.

The MET
Pencil Case

Bespoke pencil case for The Metropolitan Museum of Art.

If you have a bespoke project in mind we would much enjoy discussing this with you. Please contact us on: hello@eatsleepdoodle.com or +44 7464 262969