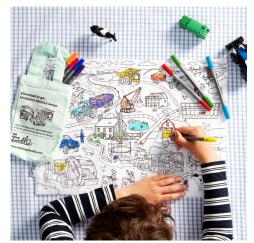

complete with 10 wash-out pens

placemat to go - farm, trucks & cars
MOVPTG

cotton placemat featuring fun farmyard scene with all the favourite 'working wheels' from tractors & cranes to fire trucks + iconic classic vehicles to colour on a beautiful graph print on the reverse.