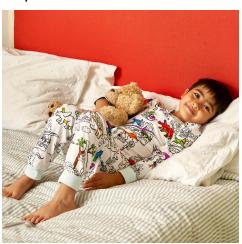

#### pyjamas - dinosaur DINPJ4 / DINPJ5 / DINPJ6

Colour in pyjamas featuring our bestselling dinosaur design - featuring fascinating Jurassic creatures! Soft 100% single jersey cotton with colourful cuffs and collar, complete in a blue cotton drawstring bag. Available in sizes: EU 110, EU 116 and EU 122.