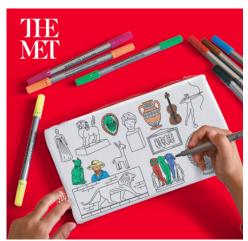

## White House Placemat 'to go'

Bespoke placemat and coloured carry bag created for the White House.

The MET
Pencil Case

Bespoke pencil case for The Metropolitan Museum of Art.

If you have a bespoke project in mind we would much enjoy discussing this with you. Please contact us on: hello@eatsleepdoodle.com or +44 7464 262969