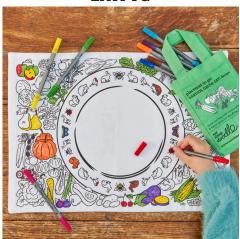

complete with 10 wash-out pens

placemat to go - garden, grow, eat! EATPTG

kids can colour and learn about fruit & veg – how they're grown and when they're ready to eat with this fun, 100% cotton placemat with a plate design on one side and a garden growing through the seasons on the other!

complete with 10 wash-out pens

placemat to go - world map
MAPPTG

cotton double-sided placemat featuring the world map complete with animals and sea life from around the globe. The reverse includes the Earth's most wonderful creatures and a notepad for discoveries!