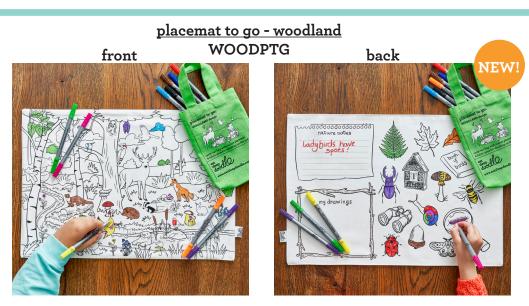

100% cotton double-sided woodland placemat to go featuring wonderful woodland creatures, interesting insects and fantastic flowers! And there's even space to write your nature notes and animal drawings on the reverse.

### placemats

placemat to go - woodland WOODPTG

100% cotton double-sided woodland placemat to go featuring wonderful woodland creatures, interesting insects and fantastic flowers! And there's even space to write your nature notes and animal drawings on the reverse.