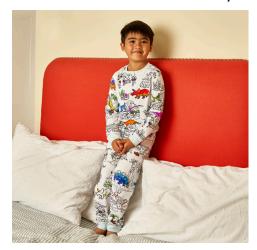

#### pyjamas - dinosaur DINPJ4 / DINPJ5 / DINPJ6

Colour in pyjamas featuring our bestselling dinosaur design - featuring fascinating Jurassic creatures! Soft 100% single jersey cotton with colourful cuffs and collar, complete in a blue cotton drawstring bag. Available in sizes: EU 110, EU 116 and EU 122.