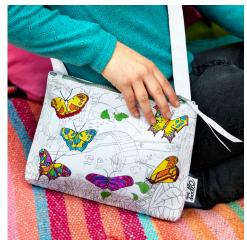

#### <u>crossbody bag – butterfly</u> BTBAG

Double-sided crossbody bag with some of the world's best-loved butterflies to colour, design and learn about.

complete with 10 wash-out pens