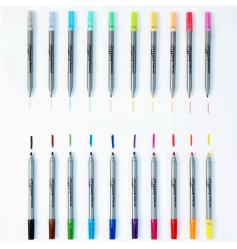

## doodle wash-out pen set DWP

All our products include markers, but our classic set of 10 pens are also available separately – ink completely disappears on a warm machine wash.

#### pastel wash-out pen set PASDWP

Set of ten wash-out pens in pastel tones for yet more creative colouring fun! Ink disappears from all machine-washable textiles on a warm machine cycle.