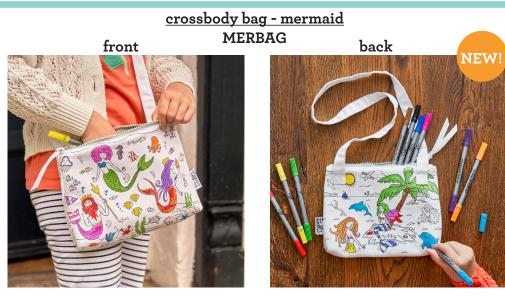

### new for 2024!

Colour in cotton crossbody bag with neoprene lining, featuring beautiful mermaid illustrations and a fun underwater scene including shells, mermaids, dolphins, fish, coral and more - all to colour in and customise!

### crossbody bag – mermaid MERBAG

Cotton crossbody bag with neoprene lining, featuring mermaid design and a fun underwater scene to colour and customise!

complete with 10 wash-out pens