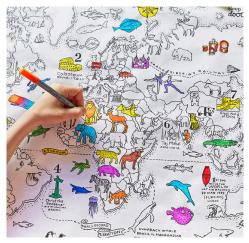

#### pencilcase – world map MAPPEN

Pencilcase with our bestselling world map design! Featuring 7 wonders of the modern world, animals and sea life to colour in and discover.

complete with 10 wash-out pens