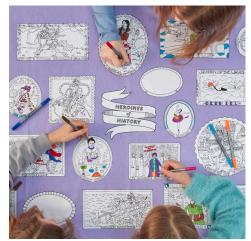

## tablecloth - heroines of history HEROTS

Colour-in and discover the lives of twenty heroic women in history from across the world! Scan the QR code on the packaging to learn more about everyone featured and draw your own heroes in the 3 blank frames.