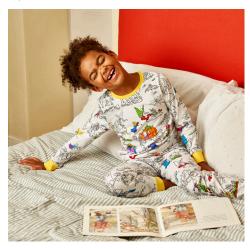

#### pyjamas - fairytales & legends FTPJ4 / FTPJ5 / FTPJ6

Colour in pyjamas featuring our bestselling fairytales & legends design - brimming with everyone's favourite storybook characters! Soft 100% single jersey cotton with colourful cuffs and collar, complete in a yellow cotton drawstring bag. Available in sizes: EU 110, EU 116 and EU 122.