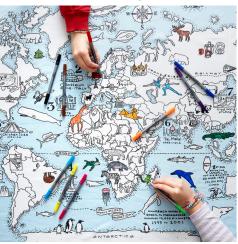

#### tablecloth – world map MAPTS

Unique cotton tablecloth featuring our world map illustration to colour with the enclosed wash-out pens – huge fun and so much to learn!

complete with 10 wash-out pens