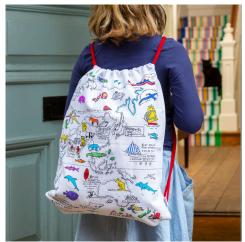

#### backpack – world map MAPBAG

Colour & learn cotton drawstring backpack with fun world map design that wraps around the bag like a globe.

complete with 10 wash-out pens