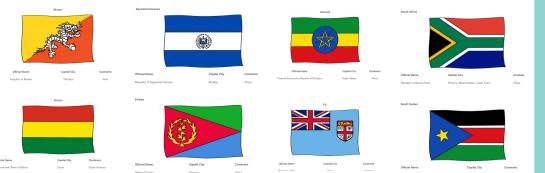

#### tablecloth - world flags FLAGTS

Cotton tablecloth featuring all the amazing flags of the United Nations to learn about and colour in! Ideal learning tool for kids and great for parties or family gatherings!

#### world flags