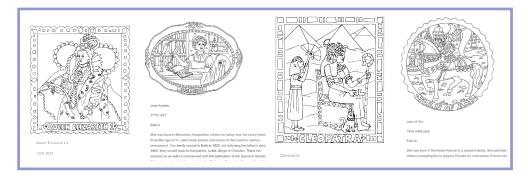

## tablecloth - heroines of history HEROTS

Colour-in and discover the lives of twenty heroic women in history from across the world! Scan the QR code on the packaging to learn more about everyone featured and draw your own heroes in the 3 blank frames.