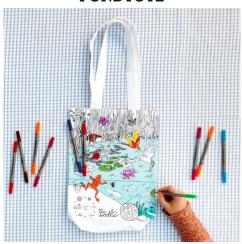

## tote bag - pond life PONDTOTE

Colour in & personalise your tote bag as you learn all about the life cycles of frogs and dragonflies and identify different species!