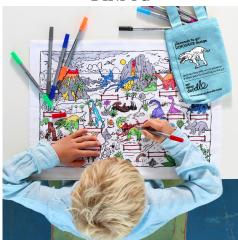

### new for 2024!

Colour in cotton crossbody bag with neoprene lining, featuring beautiful mermaid illustrations and a fun underwater scene including shells, mermaids, dolphins, fish, coral and more - all to colour in and customise!

### crossbody bag – mermaid MERBAG

Cotton crossbody bag with neoprene lining, featuring mermaid design and a fun underwater scene to colour and customise!

complete with 10 wash-out pens