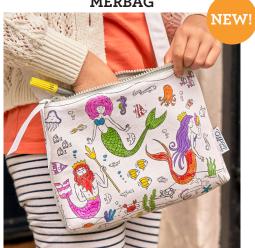

### new for 2024!

Colour in cotton crossbody bag with neoprene lining, featuring beautiful mermaid illustrations and a fun underwater scene including shells, mermaids, dolphins, fish, coral and more - all to colour in and customise!

### crossbody bag – mermaid MERBAG

Cotton crossbody bag with neoprene lining, featuring mermaid design and a fun underwater scene to colour and customise!

complete with 10 wash-out pens