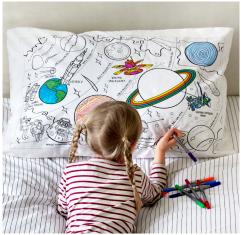

#### <u>pillowcase – space explorer</u> SPDPC

Colour and discover the stars, planets and spacecraft in our solar system with this fun, educational double-sided pillowcase!

complete with 10 wash-out pens