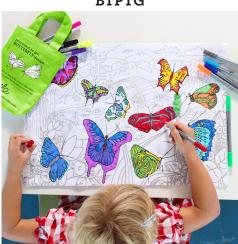

→complete with 10 wash-out pens

placemat to go - butterfly BTPTG

cotton placemat featuring fascinating butterflies of the world to colour in and learn about. All comes in a handy mini tote bag that's perfect for taking on the go!