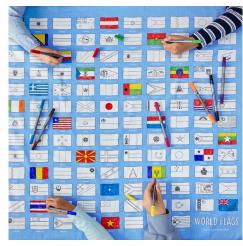

#### tablecloth - world flags FLAGTS

Cotton tablecloth featuring all the amazing flags of the United Nations to learn about and colour in! Ideal learning tool for kids and great for parties or family gatherings!